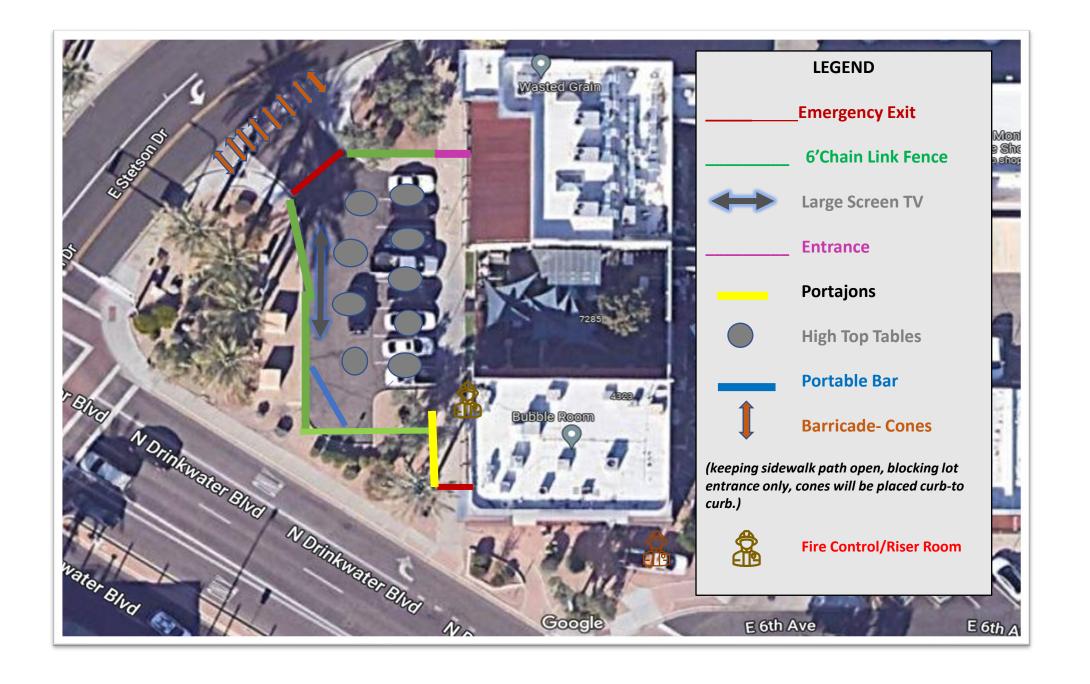

# **Special Event Application**

9/7/2022 Simple

141-SE-2022

Generators NO Inflatables NO

Portable Bars YES QTY: 1 Amplified Sound YES

Speakers YES QTY: 3-4 Temporary Restrooms YES QTY: 2

Fencing YES HEIGHT: 6 TYPE: CHAIN LINK BBQ Grills or Propane Use NO

Lighting YES Tents/Canopies NO

Vendor Sales

Retail Merchandise NO Food And Non-Alcoholic Beverages NO

Food Trucks NO Alcohol NO

Services NO

Signage Plan

On-Site Signs? YES QTY: 4 TYPE: BANNER

Off-Premise Signs? NO

Signage Plan Description:

VINYL BANNERS LOCATED ON FENCING

Parking Plan

City parking lot YES City parking garage NO

On-street parking NO On-site parking NO

Off-site parking NO Shuttle service from off-site parking areas NO

Valet service NO Rider Provider NO

Parking Plan Description

PARKING LOT WEST OF WASTED GRAIN

Entertainment - Amplification/Sound Plan

Entertainment

DJ

Sound Monitoring

Name: ROBERT KAGNOFF Company: WASTED GRAIN Phone Number: (480) 241-8419