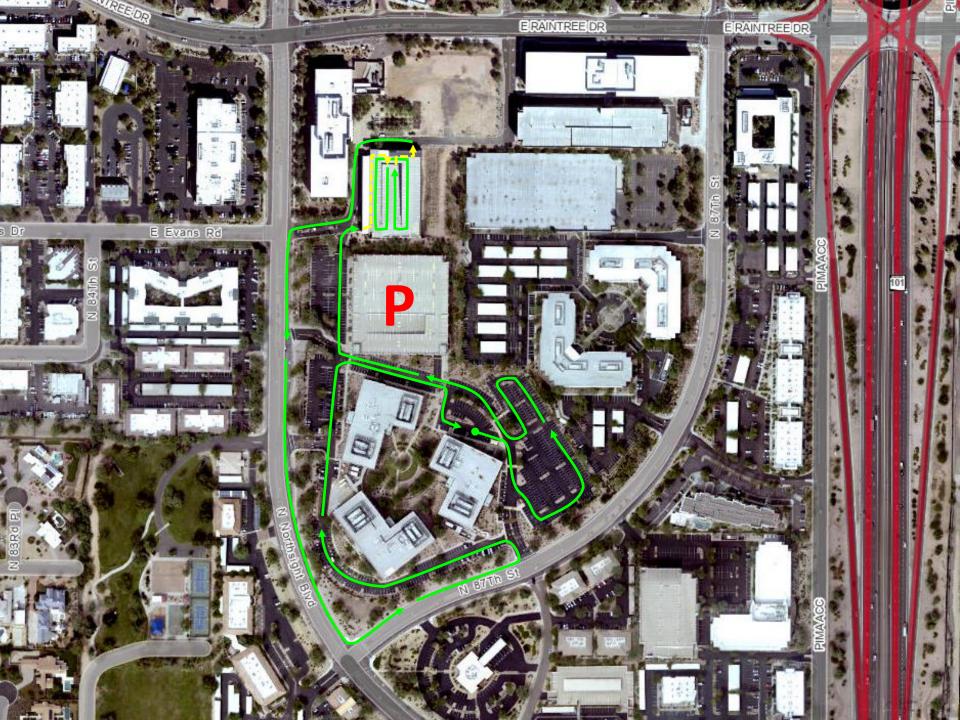

Food Trucks NO Alcohol NO

Services NO

Signage Plan

On-Site Signs? YES QTY: 5 TYPE: PORTABLE (A-FRAME- SITS ON TOP OF GROUND)

Off-Premise Signs? NO

Signage Plan Description:

INFLATABLE ARCH AT START/FINISH. NO SIGNS ON THE PERIMETER SIDEWALKS OR STREETS. ON CAMPUS PORTABLE SIGNS AS NEEDED TO DIRECT PARTICIPANTS AROUND THE COURSE.

Time and type of outside sound and sound check times

PRE-RECORDED MUSIC AND ANNOUNCEMENTS STARTING NO EARLIER THAN 6:30 AM FOR REGISTRATION; ANNOUNCEMENT AT START AT 7:00 AM; BACKGROUND MUSIC DURING EVENT; AND AWARDS AT 8:00 AM.