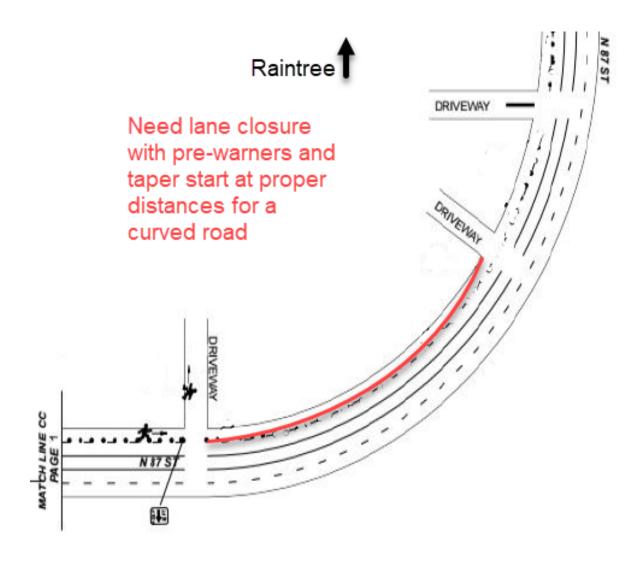

| [NAME]       |  |
|--------------|--|
| [PRINT NAME] |  |
| [DATE]       |  |

Field Engineering

Traffic Engineering

Author: Adrian Lizarraga Project: Vanguard 5K 2022 Plan 1 Contractor: -Vanguard Jurisdiction: -Scottsdale Permit #: - Start Date: -10/08/2022 End Date: -10/08/2022 Time: -0500-0900 Contact: -Mike Reardon Contact Number: -(602) 696-9522 Contact Email: -mikereardon@vanguard.com Job: -P.O. #: - CSR: -Adrian Lizarraga

## Comments:

Traffic Control Plan is not to scale