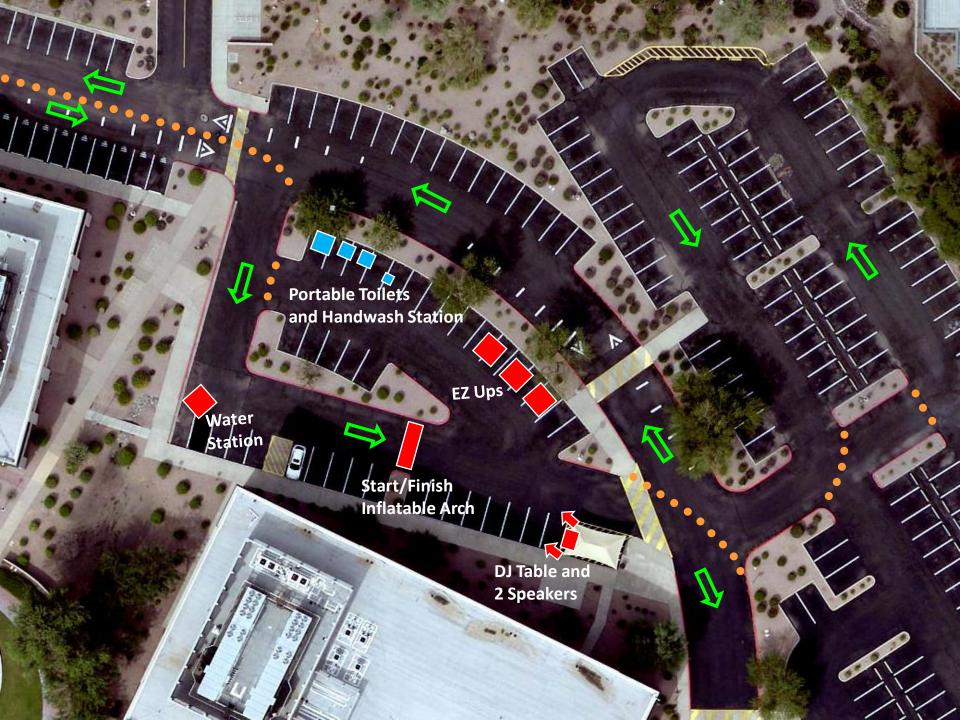

Parking Plan

City parking lot NO City parking garage NO

On-street parking NO On-site parking YES

Off-site parking NO Shuttle service from off-site parking areas NO

Valet service NO Rider Provider NO

Parking Plan Description

IN THE MAIN PARKING GARAGE AS NOTED ON THE MAP. STAFF WILL CONTROL TRAFFIC ON CAMPUS IF ANY ATTENDEE ARRIVES LATE OR NEEDS TO LEAVE EARLY WHILE THE ROUTE ON CAMPUS IS STILL ACTIVE.