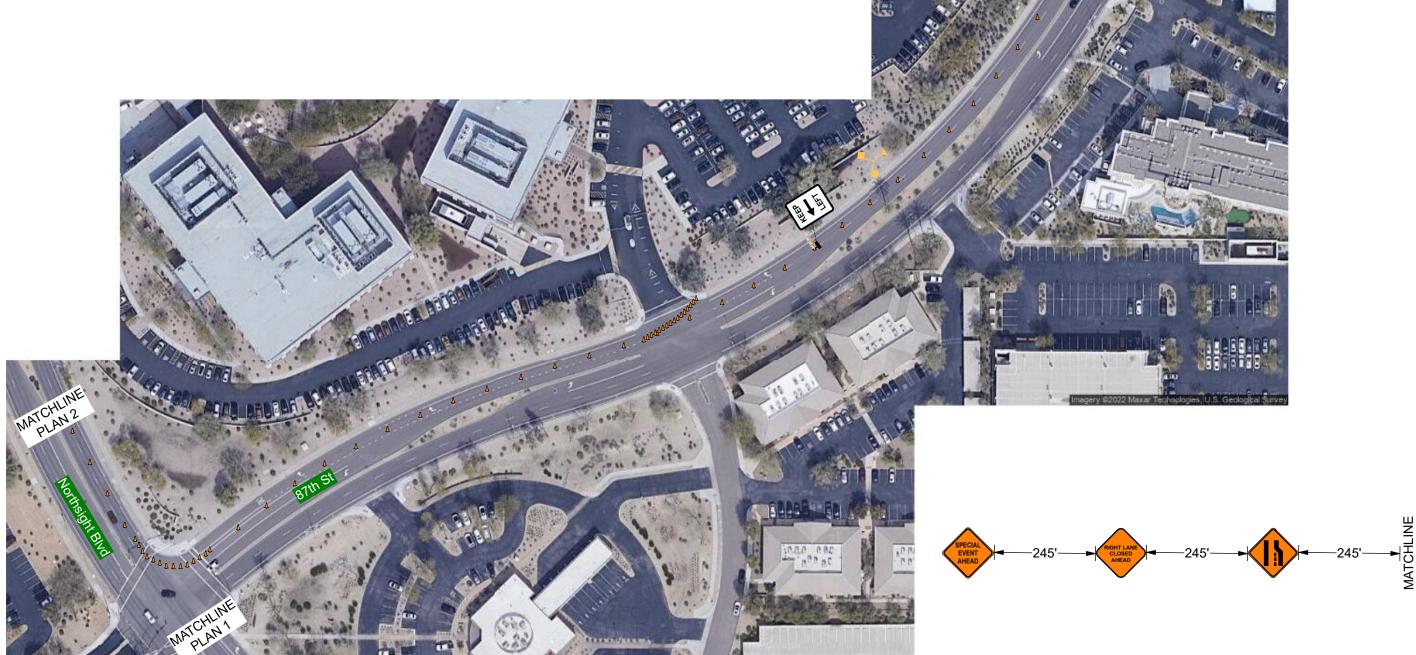

## Traffic Control Plan to be provide by ProEM

ProEM has the following notes to complete the 2022 TCP and it is currently under development

The 2022 TCP will be provided to the COS in the very near future

| [NAME]       |  |
|--------------|--|
| [PRINT NAME] |  |
| [DATE]       |  |

Field Engineering

Traffic Engineering

Author: Adrian Lizarraga Project: Vanguard 5K 2022 Plan 1 Contractor: -Vanguard Jurisdiction: -Scottsdale Permit #: - Start Date: -10/08/2022 End Date: -10/08/2022 Time: -0500-0900 Contact: -Mike Reardon Contact Number: -(602) 696-9522 Contact Email: -mikereardon@vanguard.com Job: -P.O. #: - CSR: -Adrian Lizarraga

## Comments:

Traffic Control Plan is not to scale