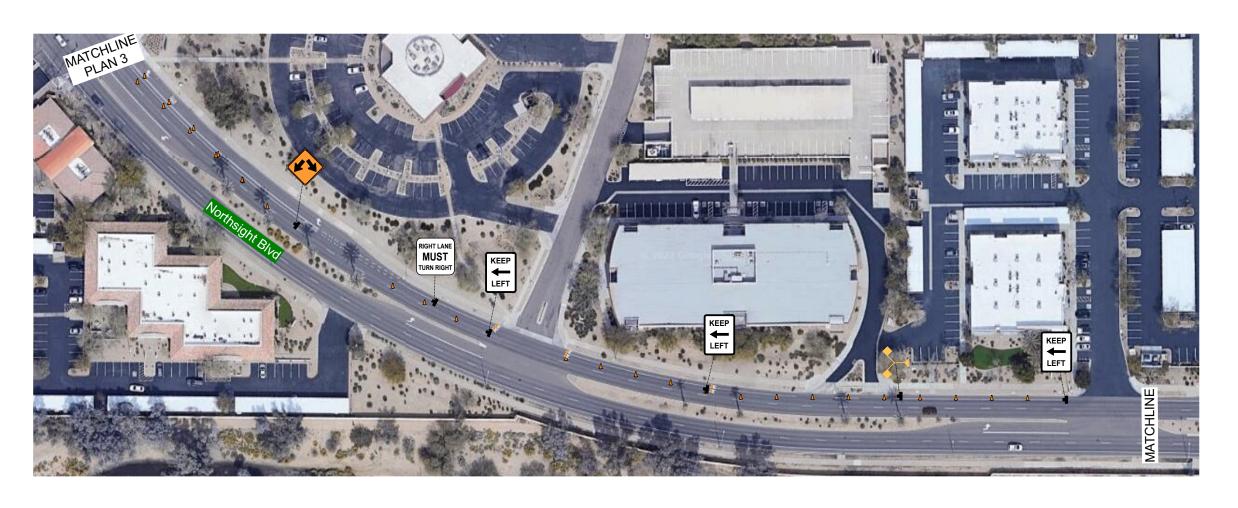

## Traffic Control Plan to be provide by ProEM

ProEM has the following notes to complete the 2022 TCP and it is currently under development

The 2022 TCP will be provided to the COS in the very near future

## Comments:

Traffic Control Plan is not to scale

# Legend

Type I Barricade

Author: Adrian Lizarraga Project: Vanguard 5K 2022 PLAN 3 Contractor: -Vanguard Jurisdiction: -Scottsdale Permit #: - Start Date: -10/08/2022 End Date: -10/08/2022 Time: -0500-0900 Contact: -Mike Reardon Contact Number: -(602) 696-9522 Contact Email: -mikereardon@vanguard.com Job: -P.O. #: - CSR: -Adrian Lizarraga