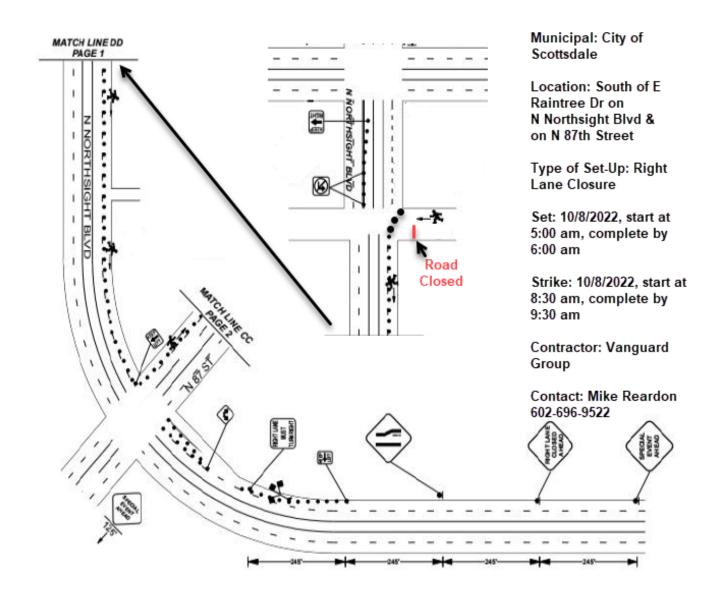

| [NAME]       |  |
|--------------|--|
| [PRINT NAME] |  |
| [DATE]       |  |

Field Engineering

Traffic Engineering

Author: Adrian Lizarraga Project: Vanguard 5K 2022 Plan 1 Contractor: -Vanguard Jurisdiction: -Scottsdale Permit #: - Start Date: -10/08/2022 End Date: -10/08/2022 Time: -0500-0900 Contact: -Mike Reardon Contact Number: -(602) 696-9522 Contact Email: -mikereardon@vanguard.com Job: -P.O. #: - CSR: -Adrian Lizarraga

## Comments:

Traffic Control Plan is not to scale