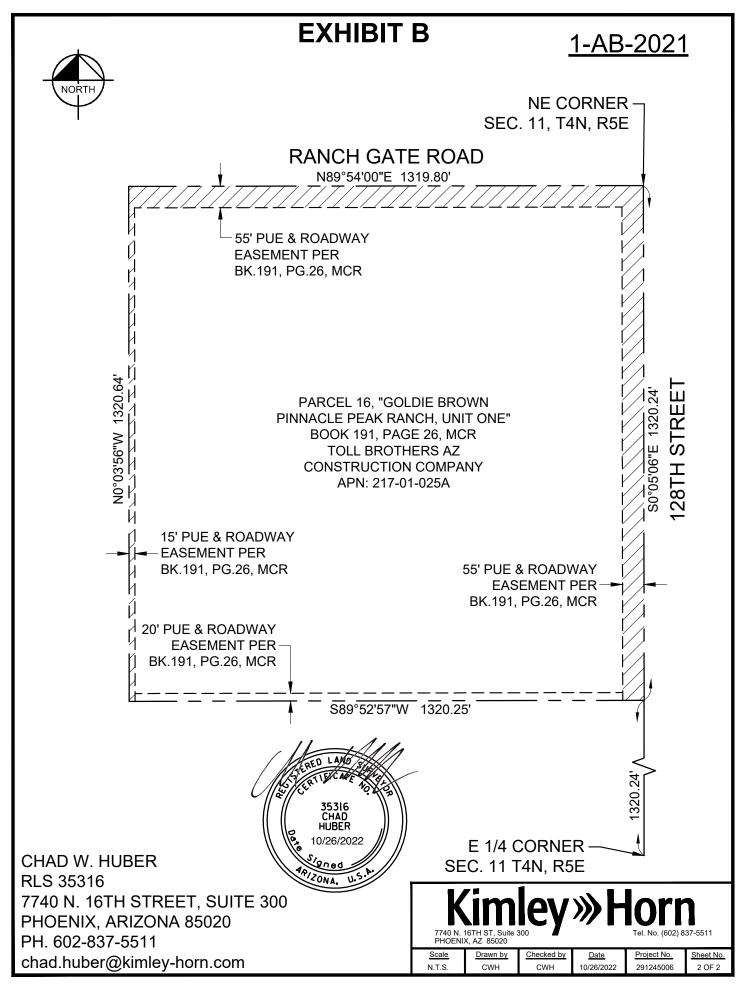

## EXHIBIT A LEGAL DESCRIPTION

1-AB-2021

THAT PORTION OF PARCEL 16, GOLDIE BROWN PINNACLE PEAK RANCH UNIT ONE, ACCORDING TO THE PLAT RECORDED IN BOOK 191 OF MAPS, PAGE 26, RECORDS OF MARICOPA COUNTY, ARIZONA LOCATED IN A PORTION OF THE NORTHEAST QUARTER OF SECTION 11, TOWNSHIP 4 NORTH, RANGE 5 EAST OF THE GILA AND SALT RIVER MERIDIAN, MARICOPA COUNTY, ARIZONA, MORE PARTICULARLY DESCRIBED AS FOLLOWS:

THE NORTH 55.00 FEET, THE EAST 55.00 FEET AND THE WEST 15.00 FEET OF SAID PARCEL 16.

CONTAINING 3,700 ACRES MORE OR LESS.

CHAD W. HUBER RLS 35316 7740 N. 16TH STREET, SUITE 300 PHOENIX, ARIZONA 85020 PH. 602-837-5511 chad.huber@kimley-horn.com