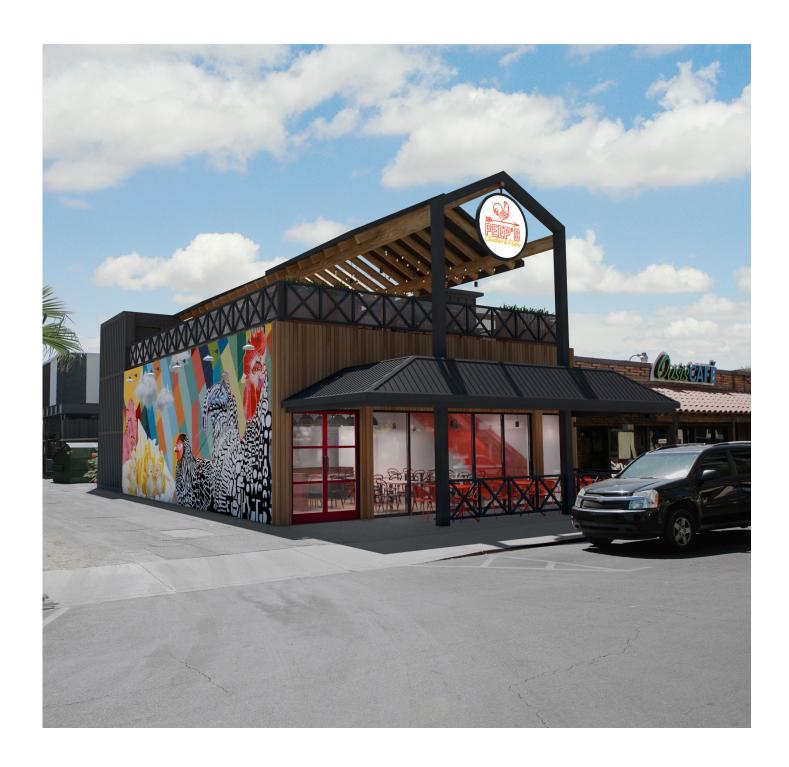

Peep's is a two-story high, 3,225 SQFT fast casual restaurant located on Buckboard Trail, approximately 150 feet south of Camelback Road. The building's exterior architecture is inspired by an urban farmhouse. Each exterior wall is treated with a different material, such as: warm wood sideboard, board and batten and CMU. The main North wall is painted with a whimsical, clever and colorful mural done by a local artist that is reflective of the urban and hip nature of the Downtown Scottsdale Entertainment District. Patrons will on the street will be welcomed by an accessible entry that creates opportunities for engaging social media moments. The red frame glass entry door grounds the main entrance to the restaurant.

On the 2nd floor patio, a metal standing seam roof supported by the wooden beams and columns span across the floor bringing shade as well as the patron's attention from the street view. Warm woods, Corten metal planters and black metal are featured throughout honoring their inherent qualities. Copper corten planters are strategically located at the patio with indigenous to the arid region landscaping are reflection of the Sonoran Desert colors and textures. Round, internally illuminated, signage suspended from gateway-like front structure complements the overall architecture in a subtle way.

This approach creates a vibrant, dynamic and visually interesting four side architectural experience that invites all in. The lively and vibrant energy coming from the patio provides an electric atmosphere for lunch and dinner. The scenic 360-degree views of the surrounding urban city, canal and desert landscape complete the overall dining experience.