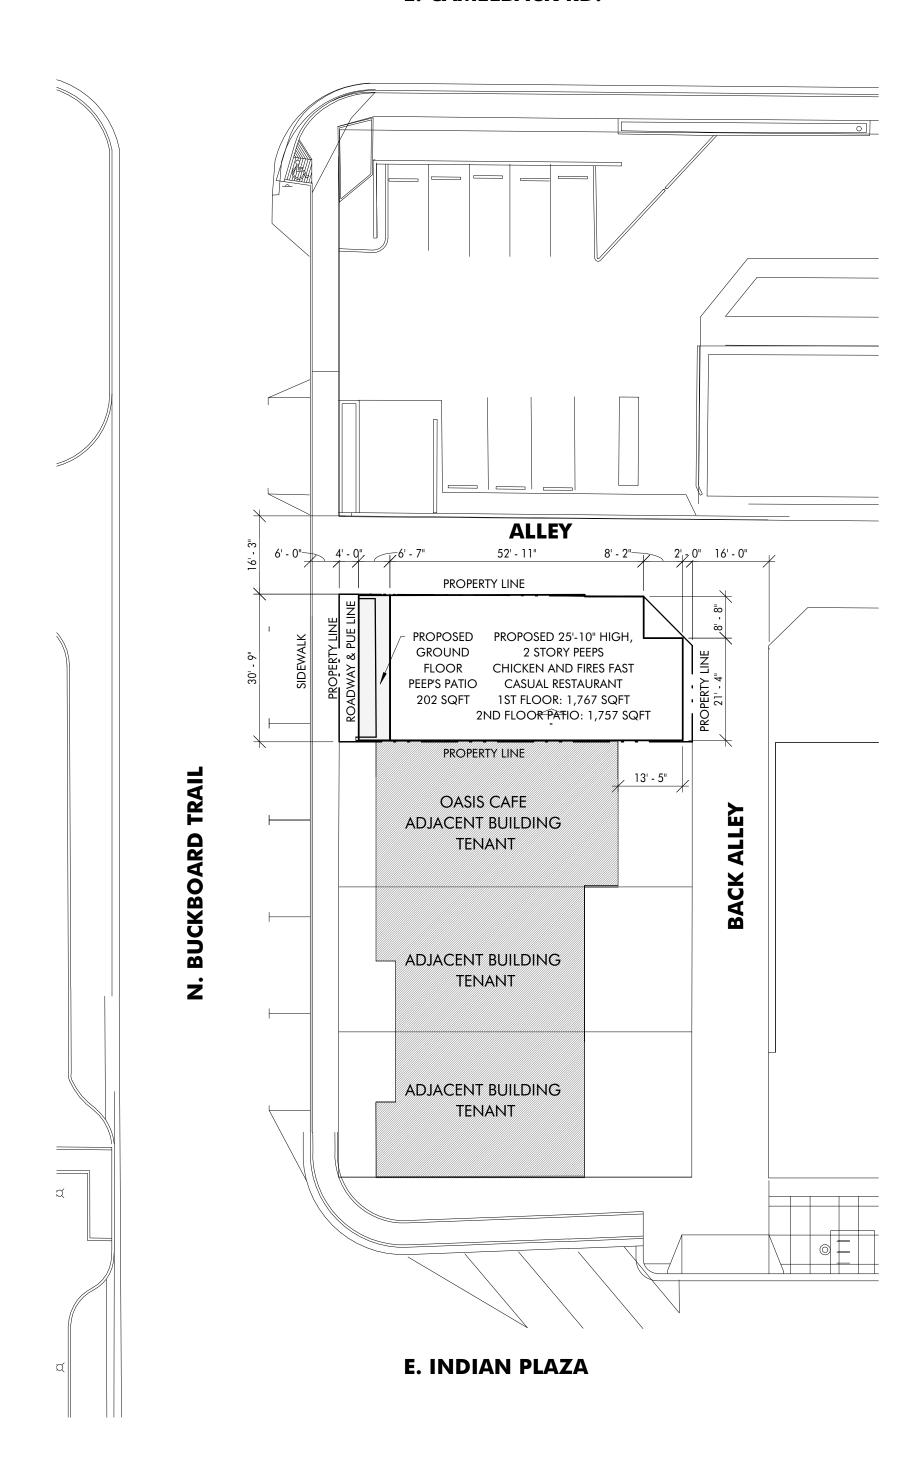

### E. CAMELBACK RD.

1 SITE PLAN
1" = 20'-0"

PROJECT BUILDING LOCATION  $-\!-\!$ 

## PROJECT DESCRIPTION:

ADD ON TO EXISTING BUILDING PEEP'S CHICKEN AND FIRES FAST CASUAL 2 STORY RESTAURANT ON GROUND FLOOR AND OPEN SHADED PATIO ON 2ND FLOOR.

# PROPERTY INFORMATION:

EMAIL ADDRESS:

LOT#: 58
A.P.N.: 17341174
ZONING: D/DMU-3 PBD DO
BUILDING HEIGHT: 2 STORY, 25'-10"

#### PARKING CALCULATIONS:

PEEP'S

1ST FLOOR - 1,757 SQFT GROSS 1ST FLOOR PATIO - 138 SQFT GROSS 2ND FLOOR PATIO - 1,069 SQFT GROSS

TOTAL PATIO SPACES: 1,207 SQFT - 500 SQFT=707 SQFT / 350= 2.02 PARKING SPPACES TOTAL GROSS CONDITIONED SPACE: 1,757 SQFT / 120=14.64 PARKING SPACES TOTAL PARKING REQUIREMENT 14.64+2.02=16.66=17 PARKING SPACES TOTAL PROVIDED PARKING SPACES: 2 OUT FRONT ON STREET TOTAL P-3 CREDITS: 5 PARKING SPACES

TOTAL REMOTE PARKING NEEDED: 10 PARKING SPACES

2 VICINITY MAP 1" = 10'-0"

PFFP

4445 N. BUCKBOARD TRAIL, SCOTTSDALE, AZ

06.15.21 DESIGN REVIEW BOARD

SITE PLAN

G0.0 BN1544

This drawing is an instrument of service and the property of Bar Napkin, LLC. This drawing may not be reproduced or utilized in any manner without their written permission. 