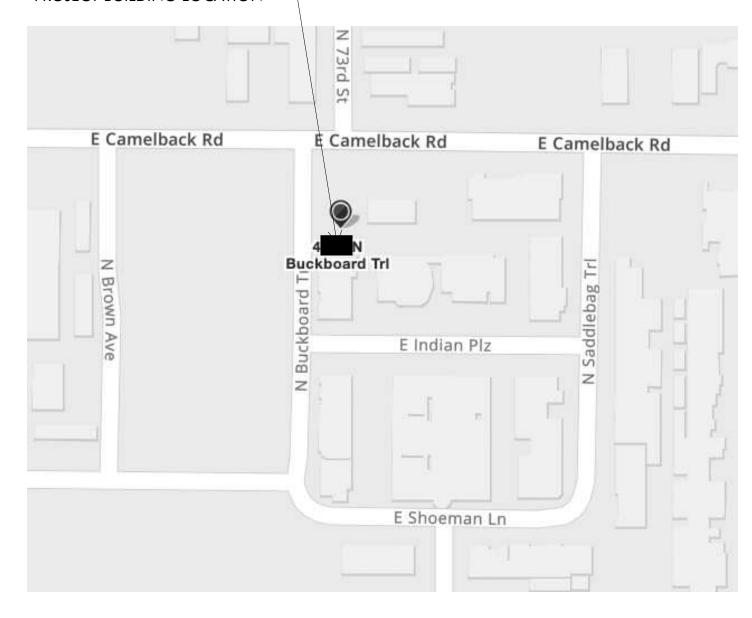

### E. CAMELBACK RD.

1 SITE PLAN
1" = 20'-0"

PROJECT BUILDING LOCATION  $-\!-\!$ 

TOTAL REMOTE PARKING NEEDED: 10 PARKING SPACES

2 VICINITY MAP 1" = 10'-0"

PFFP

4445 N. BUCKBOARD TRAIL, SCOTTSDALE, AZ

06.15.21 DESIGN REVIEW BOARD

SITE PLAN

G0.0 BN1544

This drawing is an instrument of service and the property of Bar Napkin, LLC. This drawing may not be reproduced or utilized in any manner without their written permission. 