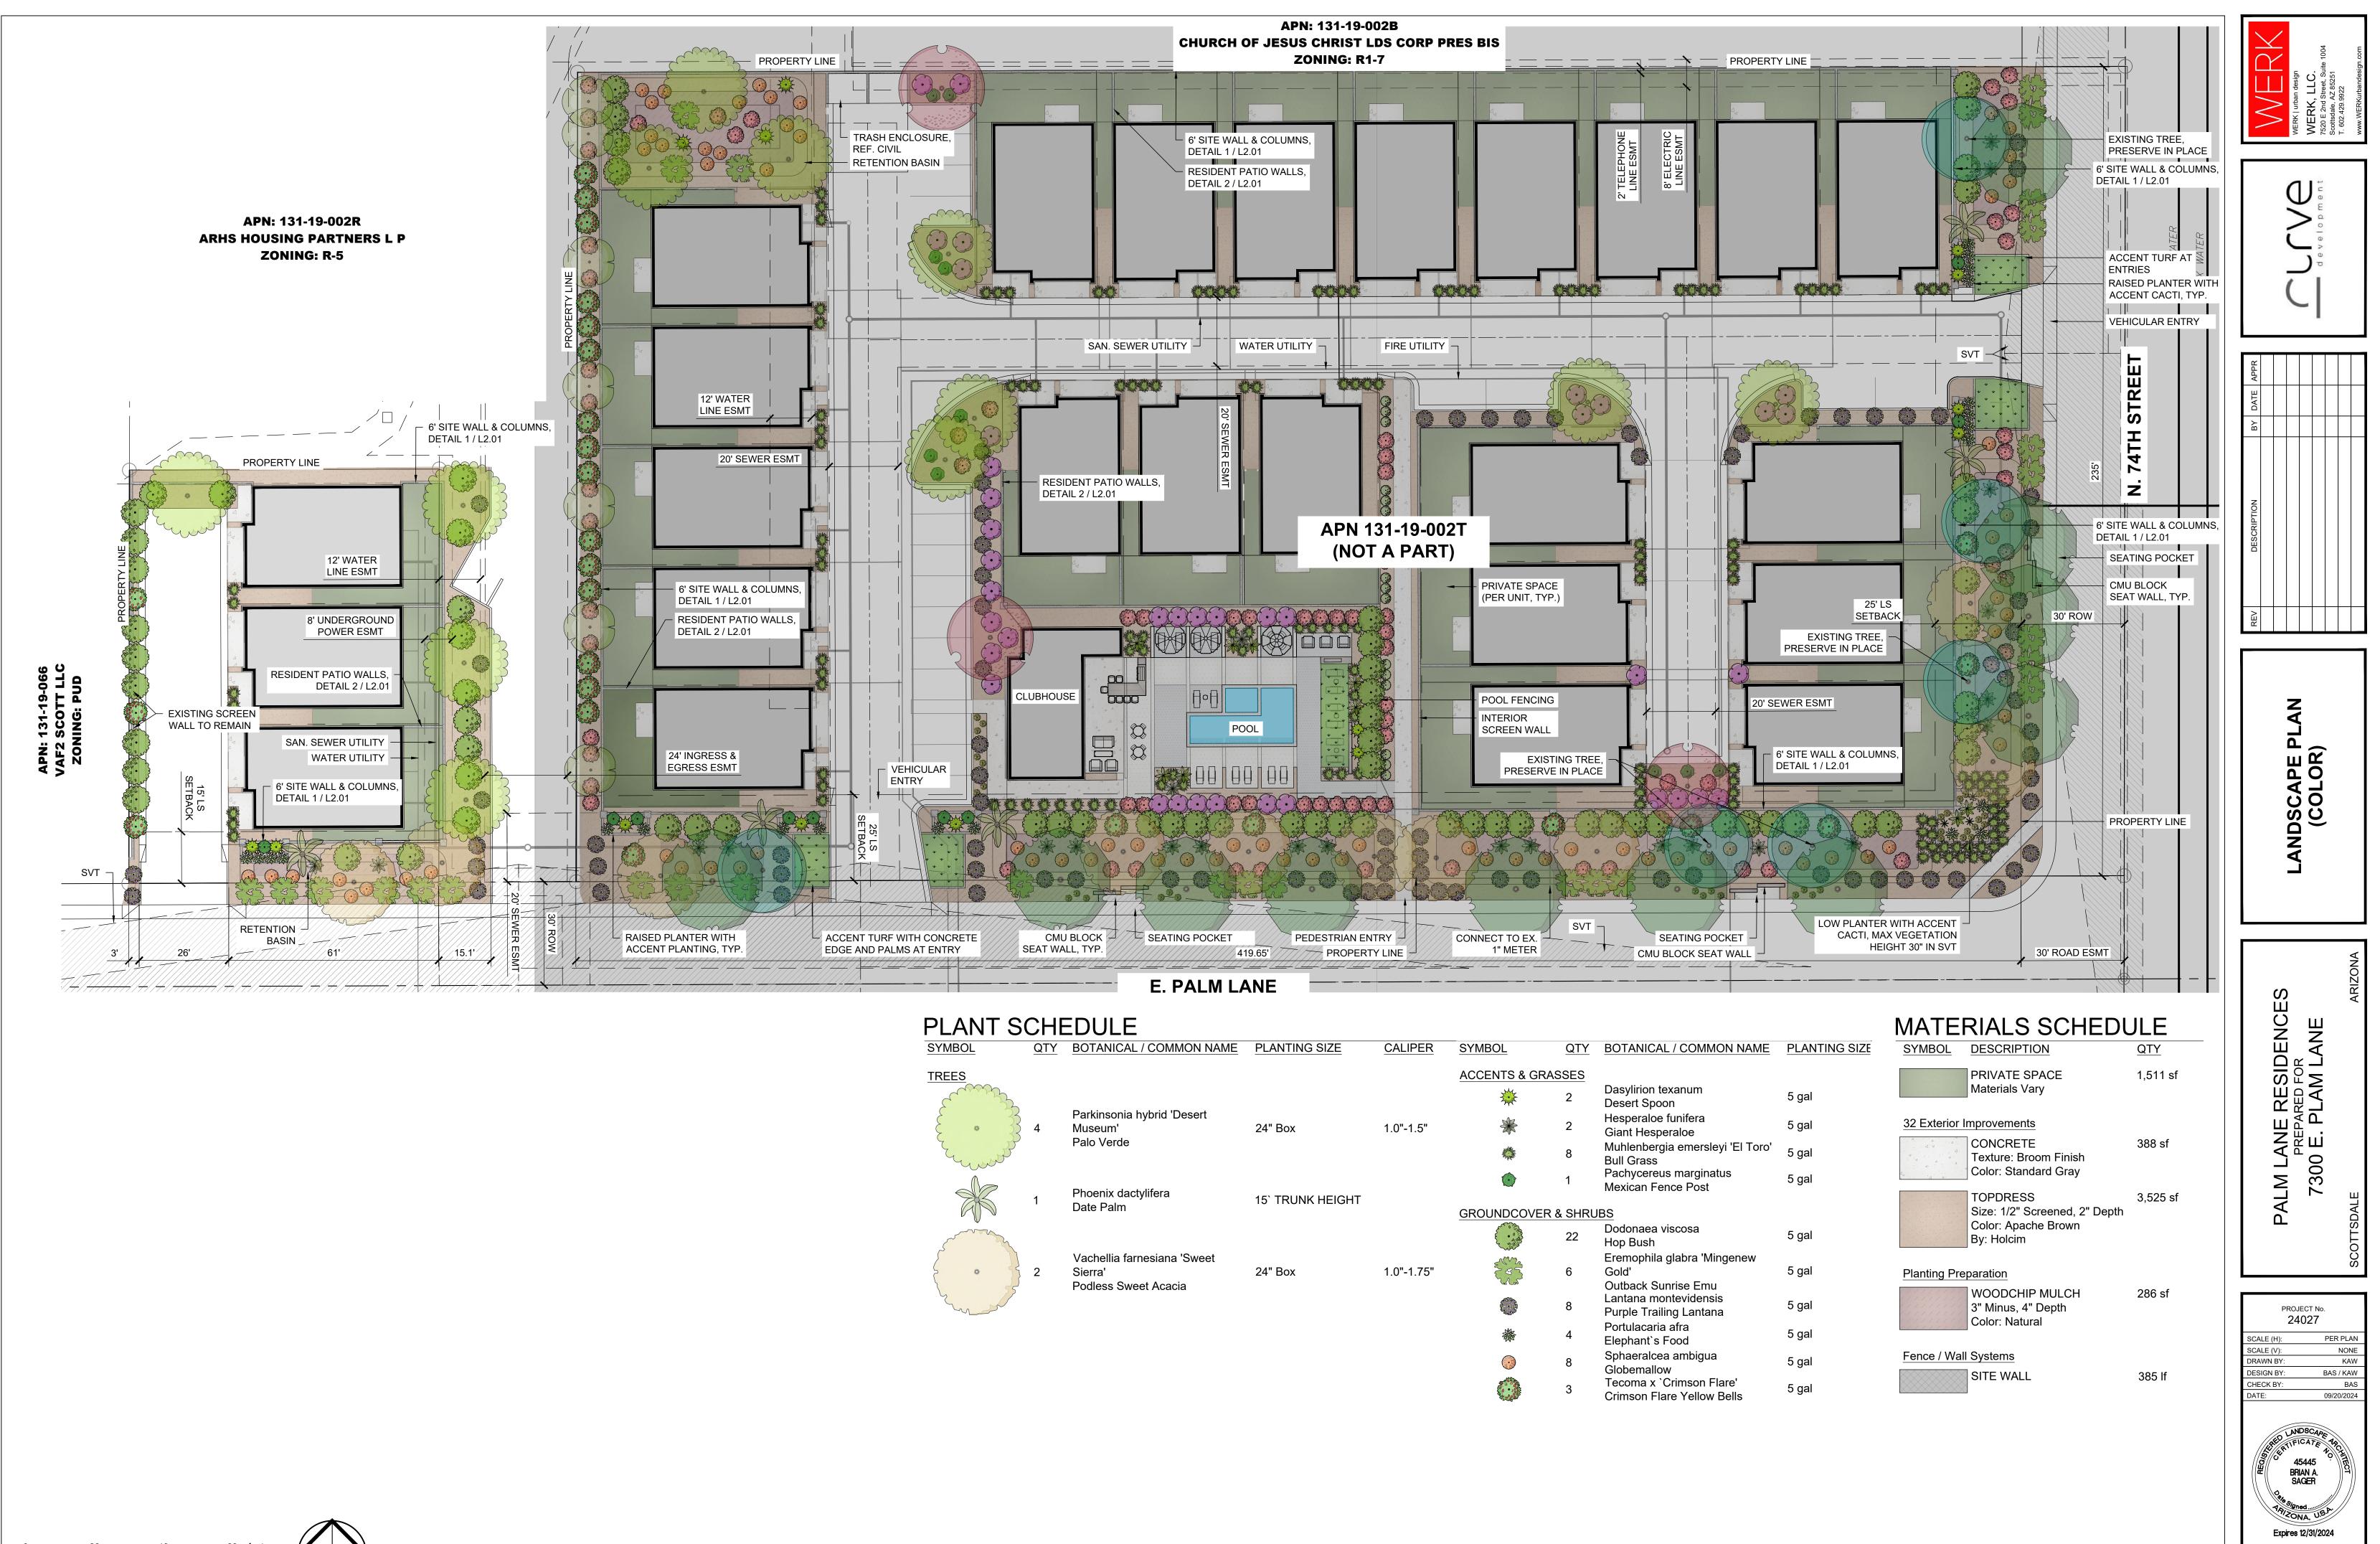

# PRELIMINARY SITE PLAN FOR PALM LANE TOWNHOMES PHASE 1 SCOTTSDALE, ARIZONA

A PORTION OF THE SOUTHEAST QUARTER OF SECTION 35, TOWNSHIP 2 NORTH, RANGE 3 EAST, OF THE GILA AND SALT RIVER BASE AND MERIDIAN, MARICOPA COUNTY, ARIZONA 7300 E. PALM LANE

| SYMBOL                                                                                                                                                                                                                                                                                                                                                                                                                                                                                                                                                                                                                                                                                                                                                                                                                                                                                                                                                                                                                                                                                                                                                                                                                                                                                                                                                                                                                                                                                                                                                                                                                                                                                                                                                                                                                                                                                                                                                                                                                                                                                                                         | QTY | BOTANICAL / COMMON NAME                                        | PLANTING SIZE    | CALIPER    | SYMBOL               | QTY  | BOTANICAL                         |
|--------------------------------------------------------------------------------------------------------------------------------------------------------------------------------------------------------------------------------------------------------------------------------------------------------------------------------------------------------------------------------------------------------------------------------------------------------------------------------------------------------------------------------------------------------------------------------------------------------------------------------------------------------------------------------------------------------------------------------------------------------------------------------------------------------------------------------------------------------------------------------------------------------------------------------------------------------------------------------------------------------------------------------------------------------------------------------------------------------------------------------------------------------------------------------------------------------------------------------------------------------------------------------------------------------------------------------------------------------------------------------------------------------------------------------------------------------------------------------------------------------------------------------------------------------------------------------------------------------------------------------------------------------------------------------------------------------------------------------------------------------------------------------------------------------------------------------------------------------------------------------------------------------------------------------------------------------------------------------------------------------------------------------------------------------------------------------------------------------------------------------|-----|----------------------------------------------------------------|------------------|------------|----------------------|------|-----------------------------------|
| TREES                                                                                                                                                                                                                                                                                                                                                                                                                                                                                                                                                                                                                                                                                                                                                                                                                                                                                                                                                                                                                                                                                                                                                                                                                                                                                                                                                                                                                                                                                                                                                                                                                                                                                                                                                                                                                                                                                                                                                                                                                                                                                                                          |     |                                                                |                  |            | ACCENTS & GRA        | SSES |                                   |
|                                                                                                                                                                                                                                                                                                                                                                                                                                                                                                                                                                                                                                                                                                                                                                                                                                                                                                                                                                                                                                                                                                                                                                                                                                                                                                                                                                                                                                                                                                                                                                                                                                                                                                                                                                                                                                                                                                                                                                                                                                                                                                                                |     |                                                                |                  |            | *                    | 2    | Dasylirion te<br>Desert Spoo      |
|                                                                                                                                                                                                                                                                                                                                                                                                                                                                                                                                                                                                                                                                                                                                                                                                                                                                                                                                                                                                                                                                                                                                                                                                                                                                                                                                                                                                                                                                                                                                                                                                                                                                                                                                                                                                                                                                                                                                                                                                                                                                                                                                | 4   | Parkinsonia hybrid 'Desert<br>Museum'                          | 24" Box          | 1.0"-1.5"  |                      | 2    | Hesperaloe<br>Giant Hespe         |
|                                                                                                                                                                                                                                                                                                                                                                                                                                                                                                                                                                                                                                                                                                                                                                                                                                                                                                                                                                                                                                                                                                                                                                                                                                                                                                                                                                                                                                                                                                                                                                                                                                                                                                                                                                                                                                                                                                                                                                                                                                                                                                                                |     | Palo Verde                                                     |                  |            |                      | 8    | Muhlenberg<br>Bull Grass          |
|                                                                                                                                                                                                                                                                                                                                                                                                                                                                                                                                                                                                                                                                                                                                                                                                                                                                                                                                                                                                                                                                                                                                                                                                                                                                                                                                                                                                                                                                                                                                                                                                                                                                                                                                                                                                                                                                                                                                                                                                                                                                                                                                |     | Phoenix dactylifera                                            |                  |            |                      | 1    | Pachycereu<br>Mexican Fer         |
|                                                                                                                                                                                                                                                                                                                                                                                                                                                                                                                                                                                                                                                                                                                                                                                                                                                                                                                                                                                                                                                                                                                                                                                                                                                                                                                                                                                                                                                                                                                                                                                                                                                                                                                                                                                                                                                                                                                                                                                                                                                                                                                                | 1   | Date Palm                                                      | 15` TRUNK HEIGHT |            | GROUNDCOVER & SHRUBS |      |                                   |
| ( many                                                                                                                                                                                                                                                                                                                                                                                                                                                                                                                                                                                                                                                                                                                                                                                                                                                                                                                                                                                                                                                                                                                                                                                                                                                                                                                                                                                                                                                                                                                                                                                                                                                                                                                                                                                                                                                                                                                                                                                                                                                                                                                         |     |                                                                |                  |            |                      | 22   | Dodonaea v<br>Hop Bush            |
| $\left\{ \circ \right\}$                                                                                                                                                                                                                                                                                                                                                                                                                                                                                                                                                                                                                                                                                                                                                                                                                                                                                                                                                                                                                                                                                                                                                                                                                                                                                                                                                                                                                                                                                                                                                                                                                                                                                                                                                                                                                                                                                                                                                                                                                                                                                                       | 2   | Vachellia farnesiana 'Sweet<br>Sierra'<br>Podless Sweet Acacia | 24" Box          | 1.0"-1.75" |                      | 6    | Eremophila<br>Gold'<br>Outback Su |
| South and the second se |     |                                                                |                  |            |                      | 8    | Lantana mo<br>Purple Traili       |
|                                                                                                                                                                                                                                                                                                                                                                                                                                                                                                                                                                                                                                                                                                                                                                                                                                                                                                                                                                                                                                                                                                                                                                                                                                                                                                                                                                                                                                                                                                                                                                                                                                                                                                                                                                                                                                                                                                                                                                                                                                                                                                                                |     |                                                                |                  |            | *                    | 4    | Portulacaria<br>Elephant`s F      |
|                                                                                                                                                                                                                                                                                                                                                                                                                                                                                                                                                                                                                                                                                                                                                                                                                                                                                                                                                                                                                                                                                                                                                                                                                                                                                                                                                                                                                                                                                                                                                                                                                                                                                                                                                                                                                                                                                                                                                                                                                                                                                                                                |     |                                                                |                  |            | $\bigcirc$           | 8    | Sphaeralcea<br>Globemallov        |
|                                                                                                                                                                                                                                                                                                                                                                                                                                                                                                                                                                                                                                                                                                                                                                                                                                                                                                                                                                                                                                                                                                                                                                                                                                                                                                                                                                                                                                                                                                                                                                                                                                                                                                                                                                                                                                                                                                                                                                                                                                                                                                                                |     |                                                                |                  |            |                      | 3    | Tecoma x `(                       |

L1.01

| SYMBOL    | <u>QTY</u> | BOTANICAL / COMMON NAME                                        | PLANTING SIZE    | CALIPER    | SYMBOL                                                                                                          | <u>QTY</u> | BOTANICAL                            |
|-----------|------------|----------------------------------------------------------------|------------------|------------|-----------------------------------------------------------------------------------------------------------------|------------|--------------------------------------|
| TREES     |            |                                                                |                  |            | ACCENTS & GRA                                                                                                   | SSES       |                                      |
|           |            |                                                                |                  |            | Sun off                                                                                                         | 2          | Dasylirion tex<br>Desert Spoor       |
|           | 4          | Parkinsonia hybrid 'Desert<br>Museum'                          | 24" Box          | 1.0"-1.5"  | *                                                                                                               | 2          | Hesperaloe f<br>Giant Hesper         |
|           |            | Palo Verde                                                     |                  |            | Super-state of the second s | 8          | Muhlenbergia<br>Bull Grass           |
|           |            | Phoonix doctyliforo                                            |                  |            | $\bigcirc$                                                                                                      | 1          | Pachycereus<br>Mexican Fen           |
|           | 1          | Phoenix dactylifera15Date Palm15                               | 15` TRUNK HEIGHT |            | GROUNDCOVER                                                                                                     | & SHRL     | JBS                                  |
| , milling |            |                                                                |                  |            |                                                                                                                 | 22         | Dodonaea vi<br>Hop Bush              |
|           | 2          | Vachellia farnesiana 'Sweet<br>Sierra'<br>Podless Sweet Acacia | 24" Box          | 1.0"-1.75" | $\bigcirc$                                                                                                      | 6          | Eremophila g<br>Gold'<br>Outback Sun |
| march     |            |                                                                |                  |            |                                                                                                                 | 8          | Lantana mon<br>Purple Trailin        |
|           |            |                                                                |                  |            |                                                                                                                 | 4          | Portulacaria a<br>Elephant`s Fo      |
|           |            |                                                                |                  |            | $(\cdot)$                                                                                                       | 8          | Sphaeralcea<br>Globemallow           |
|           |            |                                                                |                  |            | 5.3                                                                                                             | 3          | Tecoma x `C                          |