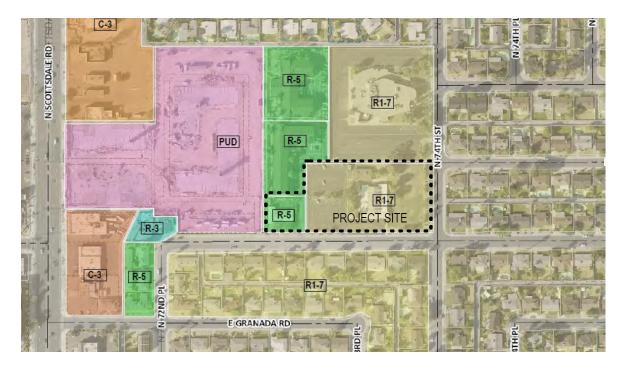

The community will be built in two separate phases as the project splits two separate lots with two separate zoning designations. The smaller lot which will be phase 1 is currently zoned R-5 and the larger lot, which is phase 2, is currently zoned R1-7. For clarity this application only refers to the smaller lot which is phase 1.

The proposed two-story home plans on both phases offer a transition from the existing four story and two-story apartment buildings to the west and north to the

existing primarily single-story homes to the east and south. The homes will feature a 3:12 pitched roof that will minimize height and reflect upon the existing roof profiles in the existing adjacent homes to the south and east.

The small lot is currently zoned for 7.23 du and the existing R1-7 zoning permits for 14.1 du on the large lot allowing for 21.33 du. Our entire project (both phase 1 and phase 2) proposes a total dwelling unit (du) count of 25 which is just a net increase of just over three units from what is already eligible.