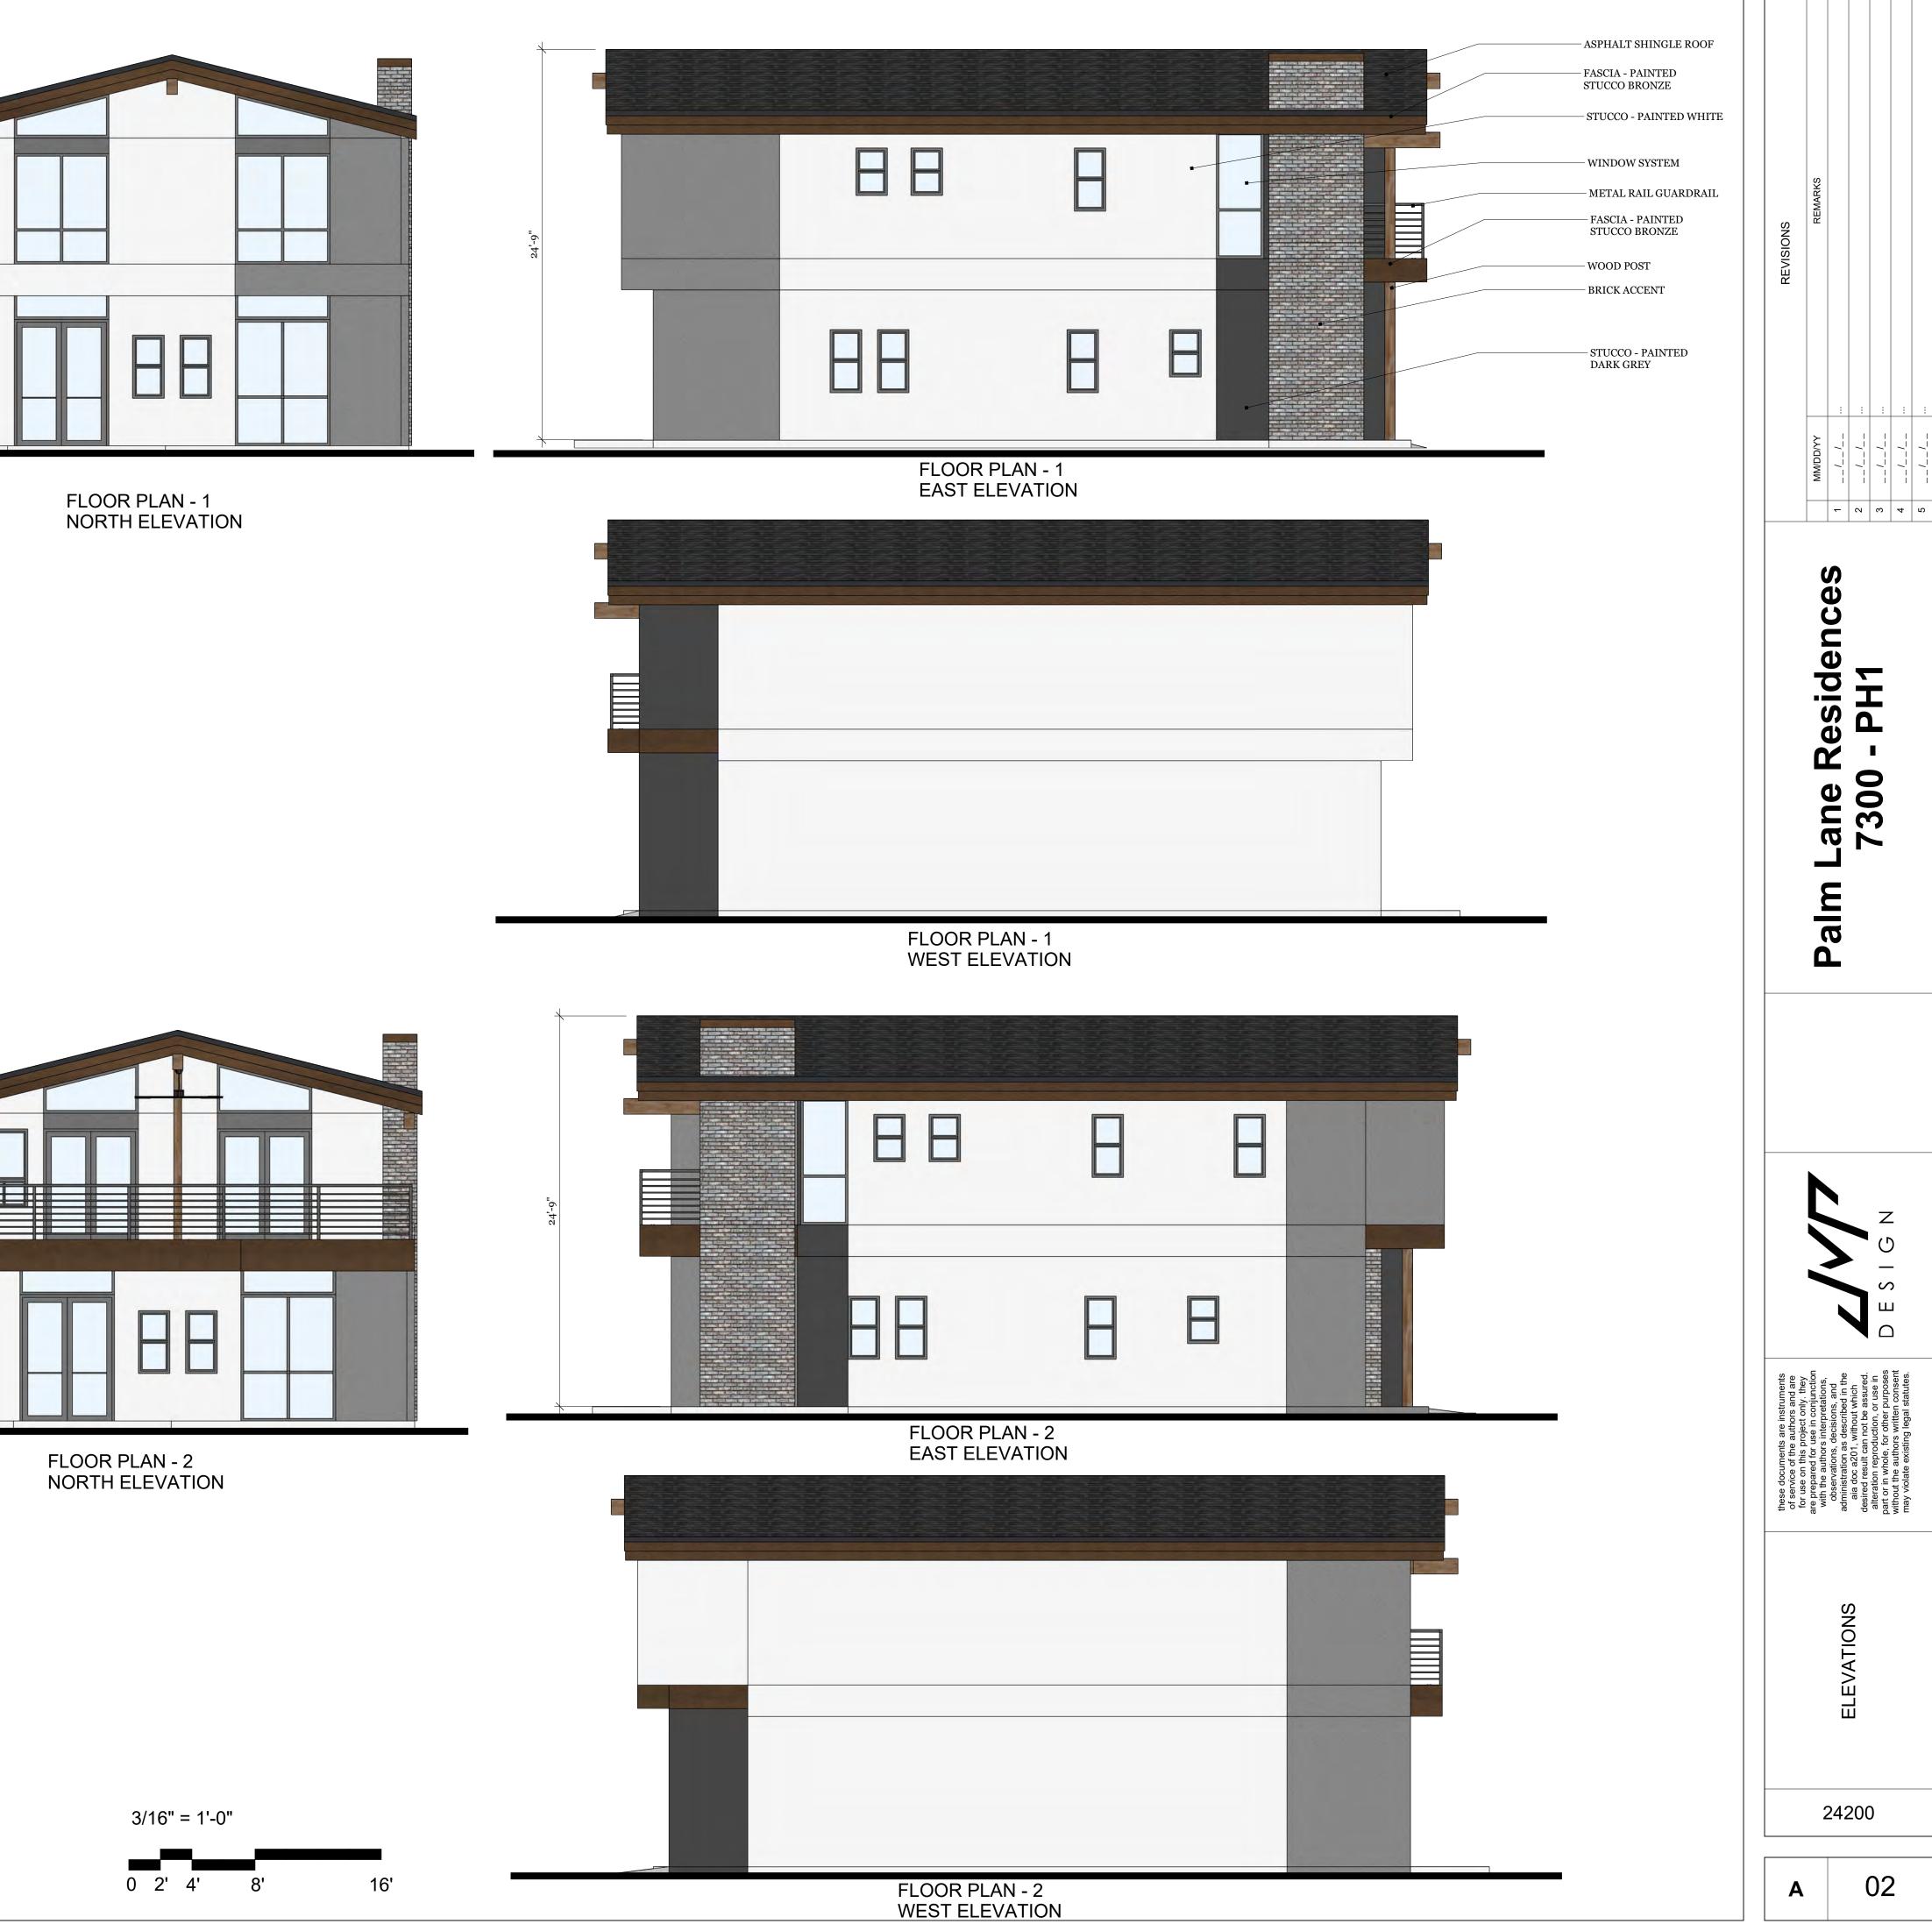

The proposed two-story home plans on both phases offer a transition from the existing four story and two-story apartment buildings to the west and north to the

existing primarily single-story homes to the east and south. The homes will feature a 3:12 pitched roof that will minimize height and reflect upon the existing roof profiles in the existing adjacent homes to the south and east.

- Ordinances, Master Plans, General Plans and Standards
  - The existing R5 zoning could have allowed for a dense development and an increased imposition to neighbors and traffic; however, our proposed homes will introduce families, patrons and neighborhood advocates. The street view will be consistent with recent developments in the neighboring proximity. The building elevations will be modern while still incorporating the essence of the original neighborhood and previous structure which is consistent with Southern Scottsdale's Community Area Plan Policy CD1.2. The development design and intent aligns with the Southern Scottsdale Community Area Plan's (SSCAP) goal LU 1.1 for revitalizing and/or expanding residential properties to current market standards. Located adjacent to the SkySong Regional Center, the development's occupants will aide in supporting the local businesses that are being curated according to the SSCAP Policy LU 5.1 and specifically, LU 5.2.2. Overall, the design intent, exterior amenities, construction guality and finish level should attract a client base similar to those described in SSCAP Policy EV 5.3, "...executive and workforce housing" adjacent to the SkySong Regional Center as well as the Scottsdale Road Corridor.
- Architectural Character, Landscaping and Site Design
  - Our roof line and elevation design will share the style of traditional Arizona gable construction, while supporting an outdoor living space to promote a connection with the Scottsdale environment by "extending indoor spaces to

the outside" (SSCAP Goal CD2). The elevations will modernize a section of the community that is already experiencing a trend of organic modernization and revitalization.

- Exterior elevations demonstrate subtle variety via color blocking that will not be a stark contrast to each other while still avoiding palette monotony.
- Street frontage landscaping will incorporate species from the ADWR's Phoenix Active Management Area plant list. Architecturally, the landscape design is a major component to the site's curb appeal and integration to the existing community. Existing neighboring design, as well as neighborhood participation have aided in our landscape design development.
- Overall site design has weighed multiple facets: density balance, neighborhood impact, infrastructure demand and public appeal. SSCAP Policy CD 7.3 has been in the forefront in design development. The surrounding residents are our future neighbors; respecting their suburban asset is mutually beneficial as the development matures into a stabilized, contemporary housing development.
- Ingress, Egress, On-Site Circulation, Parking and Pedestrians
  - The site layout is simple, concise and functional for 3 residences. A common driveway serves as ingress and egress to Palm Ln. Based on a traffic impact study, the site will potentially generate only 28 daily trips. The drive path is compliant with R5 zoning standards and provides 2 covered (attached) parking stalls per developed unit. Site lighting will be provided at the site entry as well as at the end of the drive path which, in conjunction with building surface lighting, will promote good visibility without being ostentatious to the residents and neighbors.
- Mechanical and Utility Equipment
  - Typical mechanical equipment found on single family residences shall be placed behind lot fencing and maintained by the individual resident and screened from any public plain sight vantage point. No roof top units will be allowed. Standard SES electrical panels will be exterior mounted to the sides of each structure per Salt River Project guidelines. The SES panels will be painted to match surrounding planes to camouflage the material difference.
  - On-site electrical transformers will be placed strategically to maximize the number of homes serviced by as few transformers as possible. All utility improvement equipment will be on-site and tastefully shielded and incorporated into the on-site landscape design. Water utility structures will be installed per Scottsdale and MAG design guidelines behind ROW with proper integration to the streetscape design.
- Old Town Scottsdale and Artwork Location
  - The site does not fall within either of these zoning districts.