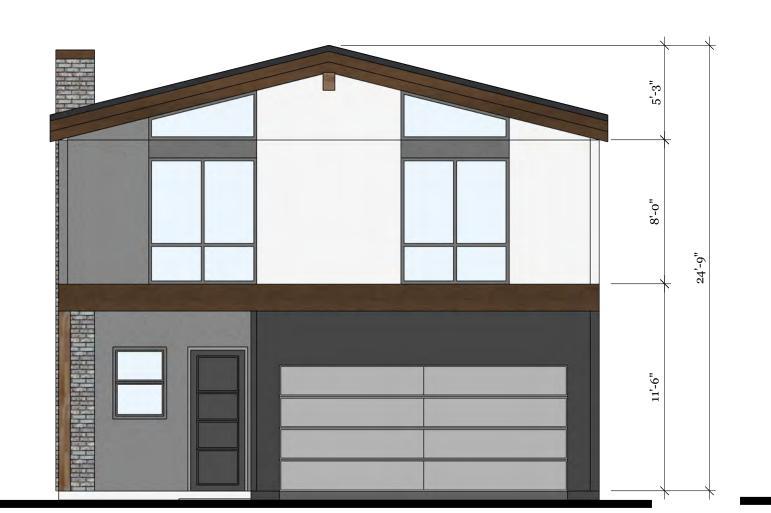

(3) INSTALL ROLL CURB

(4) INSTALL 4" THICK CONC. SIDEWALK

5 DEVELOPMENT PROPERTY LINE

(21) NEW BUILDER WALL

FLOOR PLAN - 1 SOUTH ELEVATION

GENERAL NOTE: FINISHES/MATERIALS TYP. AT ALL ELEVATIONS

FLOOR PLAN - 1 SOUTH (FRONT) PERSPECTIVE