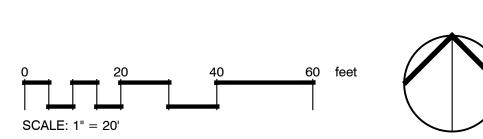

# PRELIMINARY SITE PLAN FOR PALM LANE TOWNHOMES PHASE 1 SCOTTSDALE, ARIZONA

A PORTION OF THE SOUTHEAST QUARTER OF SECTION 35, TOWNSHIP 2 NORTH, RANGE 3 EAST, OF THE GILA AND SALT RIVER BASE AND MERIDIAN, MARICOPA COUNTY, ARIZONA 7300 E. PALM LANE

| SYMBOL                                                                                                                                                                                                                                                                                                                                                                                                                                                                                                                                                                                                                                                                                                                                                                                                                                                                                                                                                                                                                                                                                                                                                                                                                                                                                                                                                                                                                                                                                                                                                                                                                                                                                                                                                                                                                                                                                                                                                                                                                                                                                                                         | QTY | BOTANICAL / COMMON NAME                                        | PLANTING SIZE    | CALIPER    | SYMBOL               | QTY  | BOTANICAL                         |
|--------------------------------------------------------------------------------------------------------------------------------------------------------------------------------------------------------------------------------------------------------------------------------------------------------------------------------------------------------------------------------------------------------------------------------------------------------------------------------------------------------------------------------------------------------------------------------------------------------------------------------------------------------------------------------------------------------------------------------------------------------------------------------------------------------------------------------------------------------------------------------------------------------------------------------------------------------------------------------------------------------------------------------------------------------------------------------------------------------------------------------------------------------------------------------------------------------------------------------------------------------------------------------------------------------------------------------------------------------------------------------------------------------------------------------------------------------------------------------------------------------------------------------------------------------------------------------------------------------------------------------------------------------------------------------------------------------------------------------------------------------------------------------------------------------------------------------------------------------------------------------------------------------------------------------------------------------------------------------------------------------------------------------------------------------------------------------------------------------------------------------|-----|----------------------------------------------------------------|------------------|------------|----------------------|------|-----------------------------------|
| TREES                                                                                                                                                                                                                                                                                                                                                                                                                                                                                                                                                                                                                                                                                                                                                                                                                                                                                                                                                                                                                                                                                                                                                                                                                                                                                                                                                                                                                                                                                                                                                                                                                                                                                                                                                                                                                                                                                                                                                                                                                                                                                                                          |     |                                                                |                  |            | ACCENTS & GRA        | SSES |                                   |
|                                                                                                                                                                                                                                                                                                                                                                                                                                                                                                                                                                                                                                                                                                                                                                                                                                                                                                                                                                                                                                                                                                                                                                                                                                                                                                                                                                                                                                                                                                                                                                                                                                                                                                                                                                                                                                                                                                                                                                                                                                                                                                                                |     |                                                                |                  |            | *                    | 2    | Dasylirion te<br>Desert Spoo      |
|                                                                                                                                                                                                                                                                                                                                                                                                                                                                                                                                                                                                                                                                                                                                                                                                                                                                                                                                                                                                                                                                                                                                                                                                                                                                                                                                                                                                                                                                                                                                                                                                                                                                                                                                                                                                                                                                                                                                                                                                                                                                                                                                | 4   | Parkinsonia hybrid 'Desert<br>Museum'                          | 24" Box          | 1.0"-1.5"  |                      | 2    | Hesperaloe<br>Giant Hespe         |
|                                                                                                                                                                                                                                                                                                                                                                                                                                                                                                                                                                                                                                                                                                                                                                                                                                                                                                                                                                                                                                                                                                                                                                                                                                                                                                                                                                                                                                                                                                                                                                                                                                                                                                                                                                                                                                                                                                                                                                                                                                                                                                                                |     | Palo Verde                                                     |                  |            |                      | 8    | Muhlenberg<br>Bull Grass          |
|                                                                                                                                                                                                                                                                                                                                                                                                                                                                                                                                                                                                                                                                                                                                                                                                                                                                                                                                                                                                                                                                                                                                                                                                                                                                                                                                                                                                                                                                                                                                                                                                                                                                                                                                                                                                                                                                                                                                                                                                                                                                                                                                |     | Phoenix dactylifera                                            |                  |            |                      | 1    | Pachycereu<br>Mexican Fer         |
|                                                                                                                                                                                                                                                                                                                                                                                                                                                                                                                                                                                                                                                                                                                                                                                                                                                                                                                                                                                                                                                                                                                                                                                                                                                                                                                                                                                                                                                                                                                                                                                                                                                                                                                                                                                                                                                                                                                                                                                                                                                                                                                                | 1   | Date Palm                                                      | 15` TRUNK HEIGHT |            | GROUNDCOVER & SHRUBS |      |                                   |
| ( many                                                                                                                                                                                                                                                                                                                                                                                                                                                                                                                                                                                                                                                                                                                                                                                                                                                                                                                                                                                                                                                                                                                                                                                                                                                                                                                                                                                                                                                                                                                                                                                                                                                                                                                                                                                                                                                                                                                                                                                                                                                                                                                         |     |                                                                |                  |            |                      | 22   | Dodonaea v<br>Hop Bush            |
| $\left\{ \circ \right\}$                                                                                                                                                                                                                                                                                                                                                                                                                                                                                                                                                                                                                                                                                                                                                                                                                                                                                                                                                                                                                                                                                                                                                                                                                                                                                                                                                                                                                                                                                                                                                                                                                                                                                                                                                                                                                                                                                                                                                                                                                                                                                                       | 2   | Vachellia farnesiana 'Sweet<br>Sierra'<br>Podless Sweet Acacia | 24" Box          | 1.0"-1.75" |                      | 6    | Eremophila<br>Gold'<br>Outback Su |
| South and the second se |     |                                                                |                  |            |                      | 8    | Lantana mo<br>Purple Traili       |
|                                                                                                                                                                                                                                                                                                                                                                                                                                                                                                                                                                                                                                                                                                                                                                                                                                                                                                                                                                                                                                                                                                                                                                                                                                                                                                                                                                                                                                                                                                                                                                                                                                                                                                                                                                                                                                                                                                                                                                                                                                                                                                                                |     |                                                                |                  |            | *                    | 4    | Portulacaria<br>Elephant`s F      |
|                                                                                                                                                                                                                                                                                                                                                                                                                                                                                                                                                                                                                                                                                                                                                                                                                                                                                                                                                                                                                                                                                                                                                                                                                                                                                                                                                                                                                                                                                                                                                                                                                                                                                                                                                                                                                                                                                                                                                                                                                                                                                                                                |     |                                                                |                  |            | $\bigcirc$           | 8    | Sphaeralcea<br>Globemallov        |
|                                                                                                                                                                                                                                                                                                                                                                                                                                                                                                                                                                                                                                                                                                                                                                                                                                                                                                                                                                                                                                                                                                                                                                                                                                                                                                                                                                                                                                                                                                                                                                                                                                                                                                                                                                                                                                                                                                                                                                                                                                                                                                                                |     |                                                                |                  |            |                      | 3    | Tecoma x `(                       |

L1.01

| SYMBOL    | <u>QTY</u> | BOTANICAL / COMMON NAME                                        | PLANTING SIZE    | CALIPER    | SYMBOL                                                                                                          | <u>QTY</u> | BOTANICAL                            |
|-----------|------------|----------------------------------------------------------------|------------------|------------|-----------------------------------------------------------------------------------------------------------------|------------|--------------------------------------|
| TREES     |            |                                                                |                  |            | ACCENTS & GRA                                                                                                   | SSES       |                                      |
|           |            |                                                                |                  |            | Sun off                                                                                                         | 2          | Dasylirion tex<br>Desert Spoor       |
|           | 4          | Parkinsonia hybrid 'Desert<br>Museum'                          | 24" Box          | 1.0"-1.5"  | *                                                                                                               | 2          | Hesperaloe f<br>Giant Hesper         |
|           |            | Palo Verde                                                     |                  |            | Super-state of the second s | 8          | Muhlenbergia<br>Bull Grass           |
|           |            | Phoonix doctyliforo                                            |                  |            | $\bigcirc$                                                                                                      | 1          | Pachycereus<br>Mexican Fen           |
|           | 1          | Phoenix dactylifera15Date Palm15                               | 15` TRUNK HEIGHT |            | GROUNDCOVER                                                                                                     | & SHRL     | JBS                                  |
| , milling |            |                                                                |                  |            |                                                                                                                 | 22         | Dodonaea vi<br>Hop Bush              |
|           | 2          | Vachellia farnesiana 'Sweet<br>Sierra'<br>Podless Sweet Acacia | 24" Box          | 1.0"-1.75" | $\bigcirc$                                                                                                      | 6          | Eremophila g<br>Gold'<br>Outback Sun |
| march     |            |                                                                |                  |            |                                                                                                                 | 8          | Lantana mon<br>Purple Trailin        |
|           |            |                                                                |                  |            |                                                                                                                 | 4          | Portulacaria a<br>Elephant`s Fo      |
|           |            |                                                                |                  |            | $(\cdot)$                                                                                                       | 8          | Sphaeralcea<br>Globemallow           |
|           |            |                                                                |                  |            | 5.3                                                                                                             | 3          | Tecoma x `C                          |