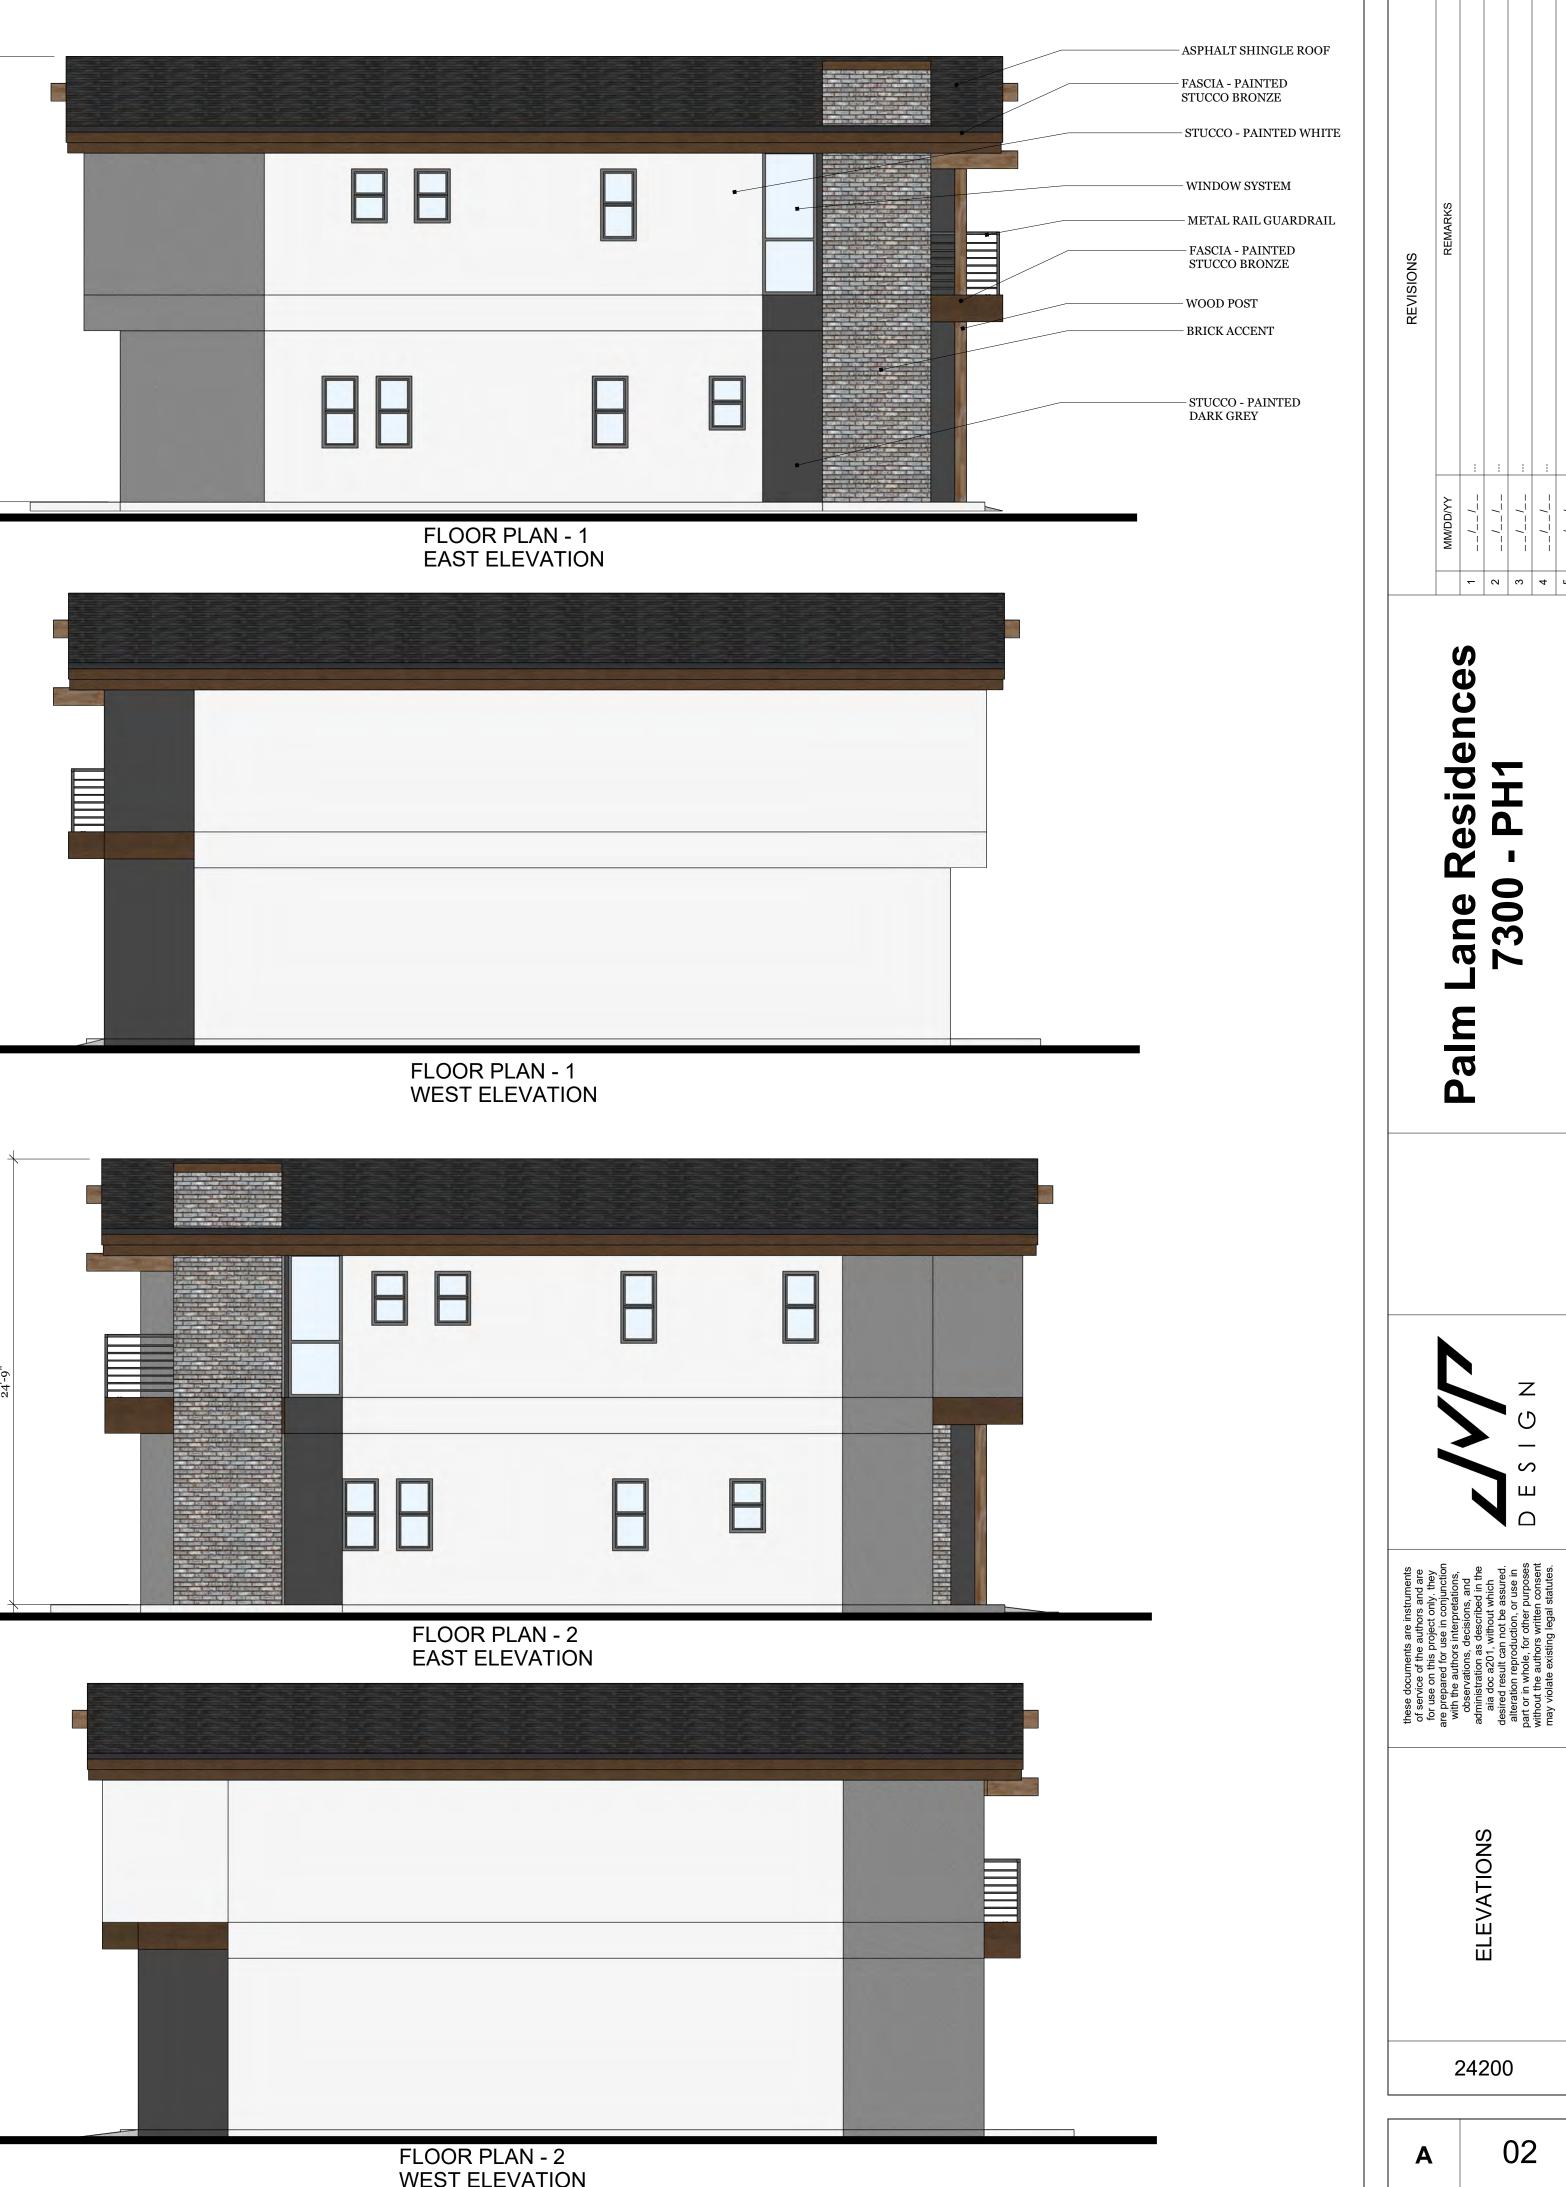

The proposed two-story home plans on both phases offer a transition from the existing four story and two-story apartment buildings to the west and north to the

existing primarily single-story homes to the east and south. The homes will feature a 3:12 pitched roof that will minimize height and reflect upon the existing roof profiles in the existing adjacent homes to the south and east.

- Ordinances, Master Plans, General Plans and Standards
  - The existing R5 zoning could have allowed for a dense development and an increased imposition to neighbors and traffic; however, our proposed homes will introduce families, patrons and neighborhood advocates. The street view will be consistent with recent developments in the neighboring proximity. The building elevations will be modern while still incorporating the essence of the original neighborhood and previous structure which is consistent with Southern Scottsdale's Community Area Plan Policy CD1.2. The development design and intent aligns with the Southern Scottsdale Community Area Plan's (SSCAP) goal LU 1.1 for revitalizing and/or expanding residential properties to current market standards. Located adjacent to the SkySong Regional Center, the development's occupants will aide in supporting the local businesses that are being curated according to the SSCAP Policy LU 5.1 and specifically, LU 5.2.2. Overall, the design intent, exterior amenities, construction guality and finish level should attract a client base similar to those described in SSCAP Policy EV 5.3, "...executive and workforce housing" adjacent to the SkySong Regional Center as well as the Scottsdale Road Corridor.
- Architectural Character, Landscaping and Site Design
  - Our roof line and elevation design will share the style of traditional Arizona gable construction, while supporting an outdoor living space to promote a connection with the Scottsdale environment by "extending indoor spaces to

the outside" (SSCAP Goal CD2). The elevations will modernize a section of the community that is already experiencing a trend of organic modernization and revitalization.

- Exterior elevations demonstrate subtle variety via color blocking that will not be a stark contrast to each other while still avoiding palette monotony.
- Street frontage landscaping will incorporate species from the ADWR's Phoenix Active Management Area plant list. Architecturally, the landscape design is a major component to the site's curb appeal and integration to the existing community. Existing neighboring design, as well as neighborhood participation have aided in our landscape design development.
- Overall site design has weighed multiple facets: density balance, neighborhood impact, infrastructure demand and public appeal. SSCAP Policy CD 7.3 has been in the forefront in design development. The surrounding residents are our future neighbors; respecting their suburban asset is mutually beneficial as the development matures into a stabilized, contemporary housing development.
- Ingress, Egress, On-Site Circulation, Parking and Pedestrians
  - The site layout is simple, concise and functional for 3 residences. A common driveway serves as ingress and egress to Palm Ln. Based on a traffic impact study, the site will potentially generate only 28 daily trips. The drive path is compliant with R5 zoning standards and provides 2 covered (attached) parking stalls per developed unit. Site lighting will be provided at the site entry as well as at the end of the drive path which, in conjunction with building surface lighting, will promote good visibility without being ostentatious to the residents and neighbors.
- Mechanical and Utility Equipment
  - Typical mechanical equipment found on single family residences shall be placed behind lot fencing and maintained by the individual resident and screened from any public plain sight vantage point. No roof top units will be allowed. Standard SES electrical panels will be exterior mounted to the sides of each structure per Salt River Project guidelines. The SES panels will be painted to match surrounding planes to camouflage the material difference.
  - On-site electrical transformers will be placed strategically to maximize the number of homes serviced by as few transformers as possible. All utility improvement equipment will be on-site and tastefully shielded and incorporated into the on-site landscape design. Water utility structures will be installed per Scottsdale and MAG design guidelines behind ROW with proper integration to the streetscape design.
- Old Town Scottsdale and Artwork Location
  - The site does not fall within either of these zoning districts.