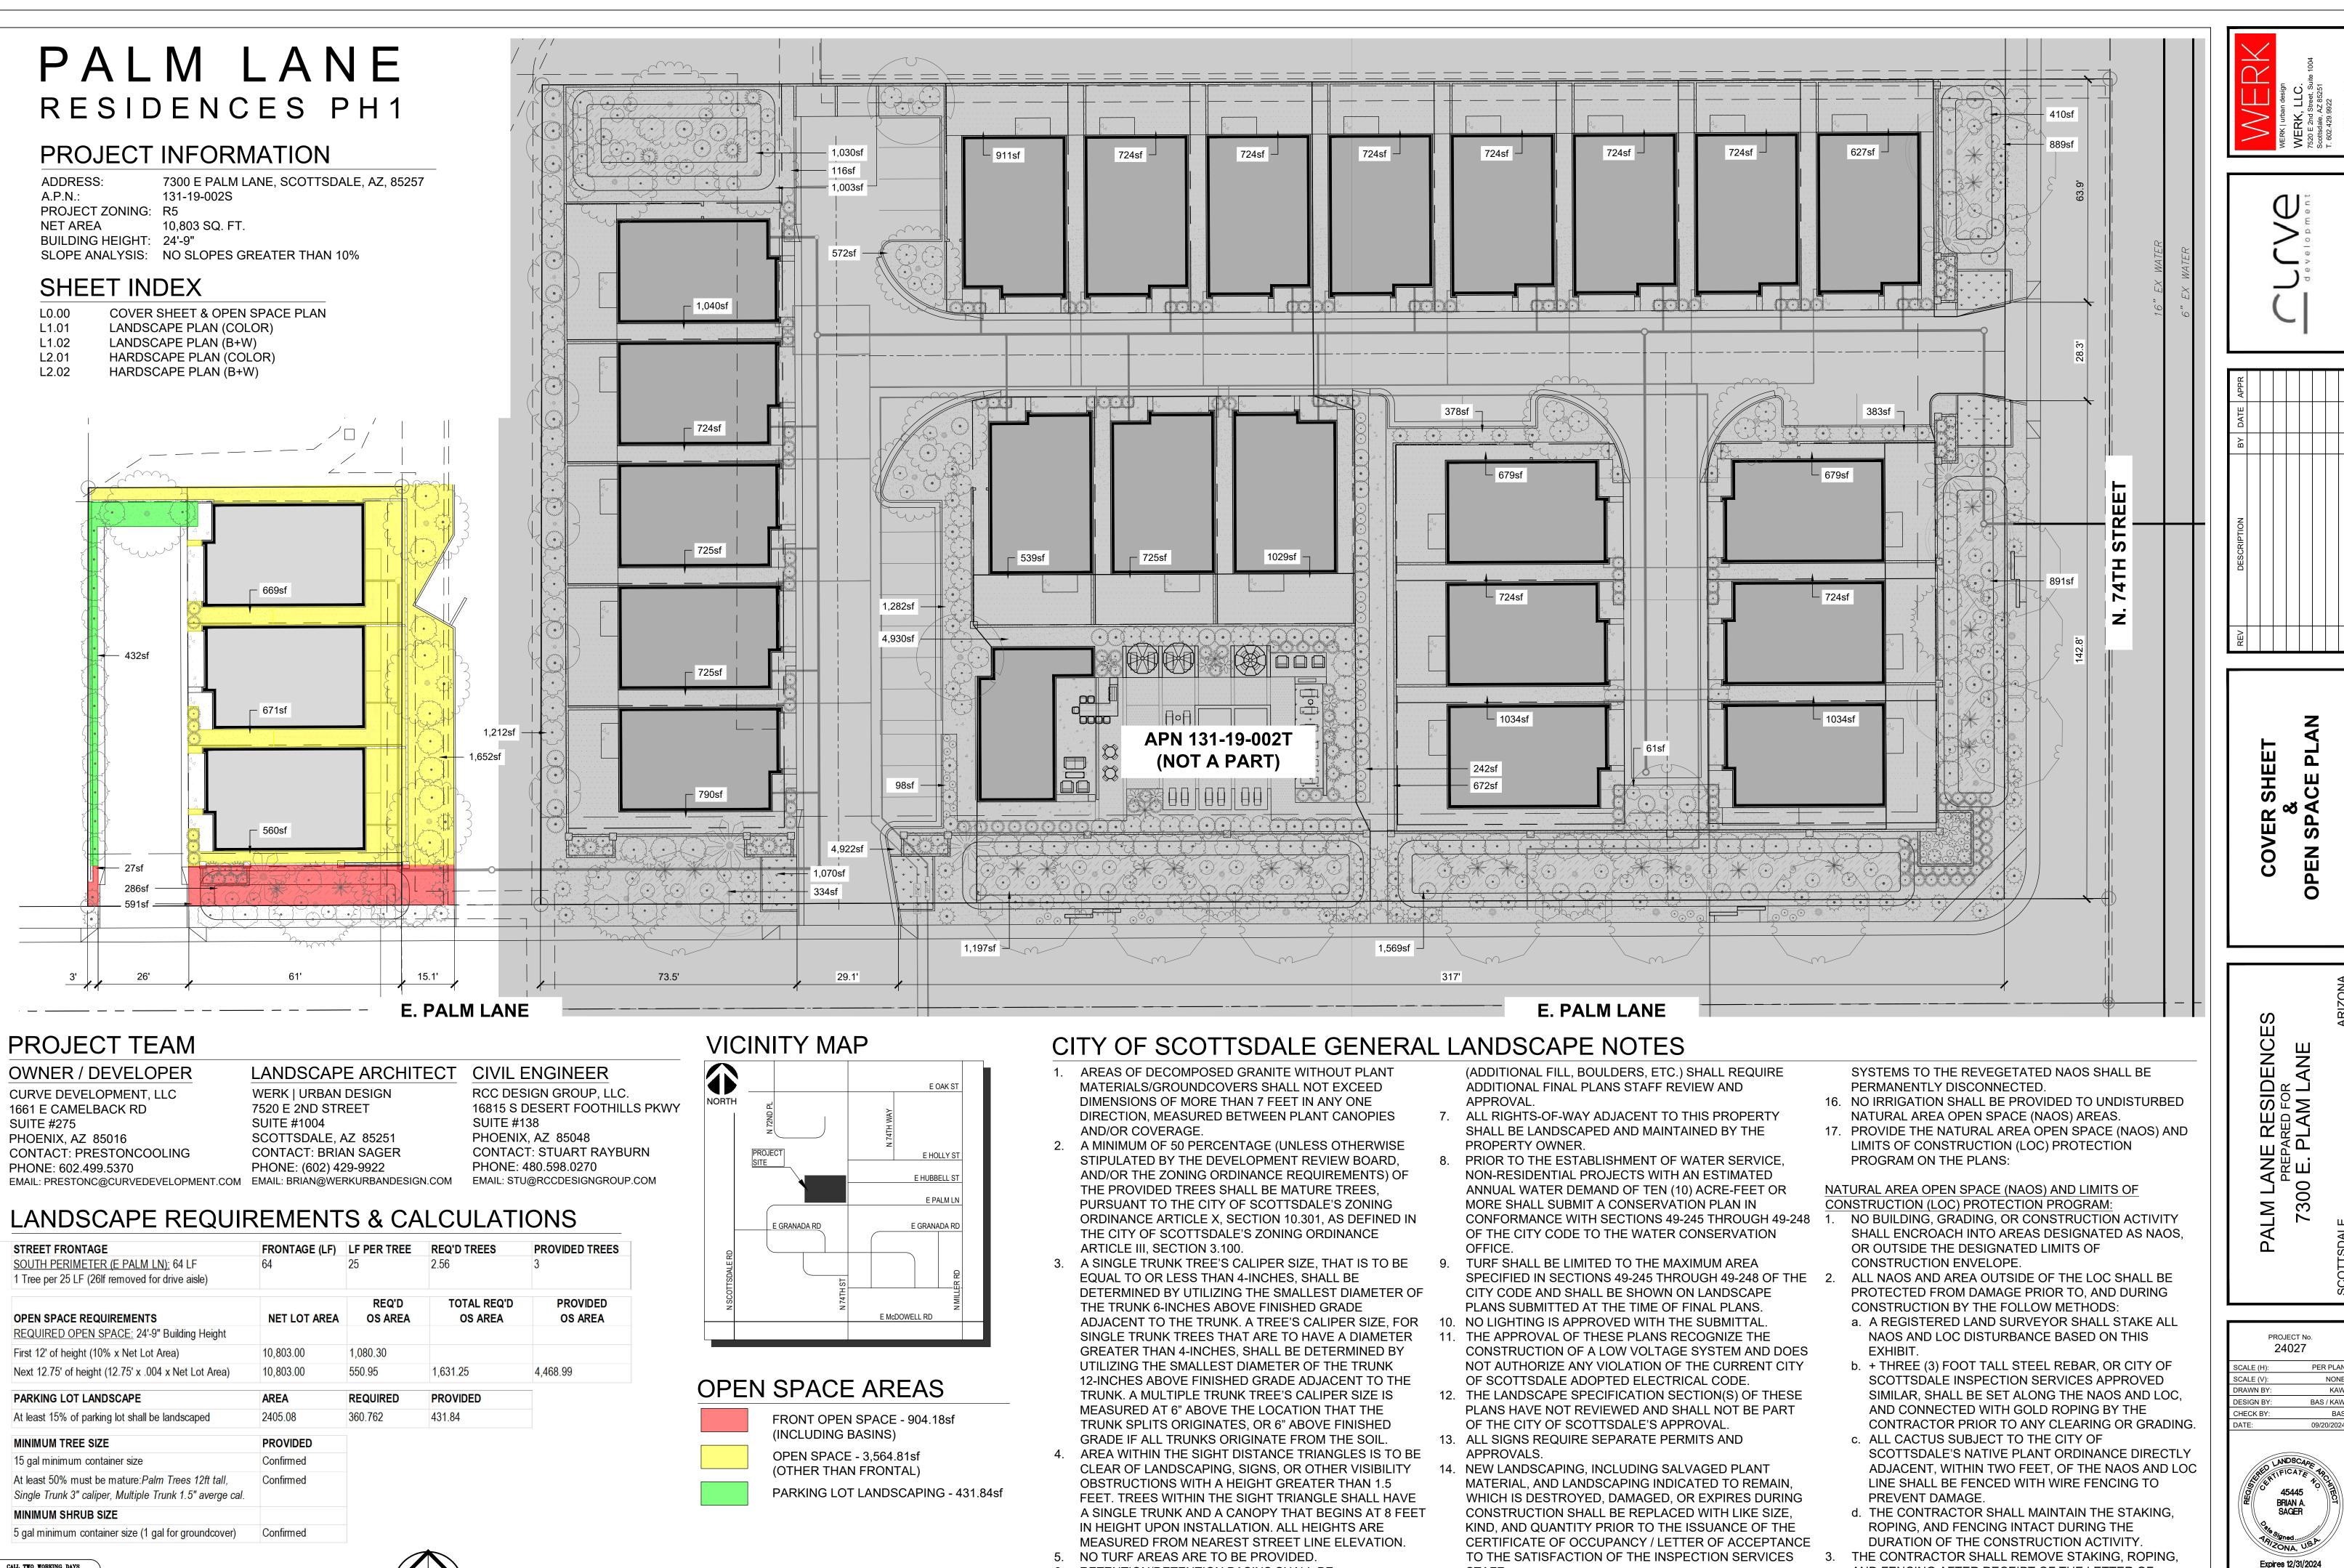

The community will be built in two separate phases as the project splits two separate lots with two separate zoning designations. The smaller lot which will be phase 1 is currently zoned R-5 and the larger lot, which is phase 2, is currently zoned R1-7. For clarity this application only refers to the smaller lot which is phase 1.

- Ordinances, Master Plans, General Plans and Standards
  - The existing R5 zoning could have allowed for a dense development and an increased imposition to neighbors and traffic; however, our proposed homes will introduce families, patrons and neighborhood advocates. The street view will be consistent with recent developments in the neighboring proximity. The building elevations will be modern while still incorporating the essence of the original neighborhood and previous structure which is consistent with Southern Scottsdale's Community Area Plan Policy CD1.2. The development design and intent aligns with the Southern Scottsdale Community Area Plan's (SSCAP) goal LU 1.1 for revitalizing and/or expanding residential properties to current market standards. Located adjacent to the SkySong Regional Center, the development's occupants will aide in supporting the local businesses that are being curated according to the SSCAP Policy LU 5.1 and specifically, LU 5.2.2. Overall, the design intent, exterior amenities, construction guality and finish level should attract a client base similar to those described in SSCAP Policy EV 5.3, "...executive and workforce housing" adjacent to the SkySong Regional Center as well as the Scottsdale Road Corridor.
- Architectural Character, Landscaping and Site Design
  - Our roof line and elevation design will share the style of traditional Arizona gable construction, while supporting an outdoor living space to promote a connection with the Scottsdale environment by "extending indoor spaces to

the outside" (SSCAP Goal CD2). The elevations will modernize a section of the community that is already experiencing a trend of organic modernization and revitalization.

- Exterior elevations demonstrate subtle variety via color blocking that will not be a stark contrast to each other while still avoiding palette monotony.
- Street frontage landscaping will incorporate species from the ADWR's Phoenix Active Management Area plant list. Architecturally, the landscape design is a major component to the site's curb appeal and integration to the existing community. Existing neighboring design, as well as neighborhood participation have aided in our landscape design development.
- Overall site design has weighed multiple facets: density balance, neighborhood impact, infrastructure demand and public appeal. SSCAP Policy CD 7.3 has been in the forefront in design development. The surrounding residents are our future neighbors; respecting their suburban asset is mutually beneficial as the development matures into a stabilized, contemporary housing development.
- Ingress, Egress, On-Site Circulation, Parking and Pedestrians
  - The site layout is simple, concise and functional for 3 residences. A common driveway serves as ingress and egress to Palm Ln. Based on a traffic impact study, the site will potentially generate only 28 daily trips. The drive path is compliant with R5 zoning standards and provides 2 covered (attached) parking stalls per developed unit. Site lighting will be provided at the site entry as well as at the end of the drive path which, in conjunction with building surface lighting, will promote good visibility without being ostentatious to the residents and neighbors.
- Mechanical and Utility Equipment
  - Typical mechanical equipment found on single family residences shall be placed behind lot fencing and maintained by the individual resident and screened from any public plain sight vantage point. No roof top units will be allowed. Standard SES electrical panels will be exterior mounted to the sides of each structure per Salt River Project guidelines. The SES panels will be painted to match surrounding planes to camouflage the material difference.
  - On-site electrical transformers will be placed strategically to maximize the number of homes serviced by as few transformers as possible. All utility improvement equipment will be on-site and tastefully shielded and incorporated into the on-site landscape design. Water utility structures will be installed per Scottsdale and MAG design guidelines behind ROW with proper integration to the streetscape design.
- Old Town Scottsdale and Artwork Location
  - The site does not fall within either of these zoning districts.