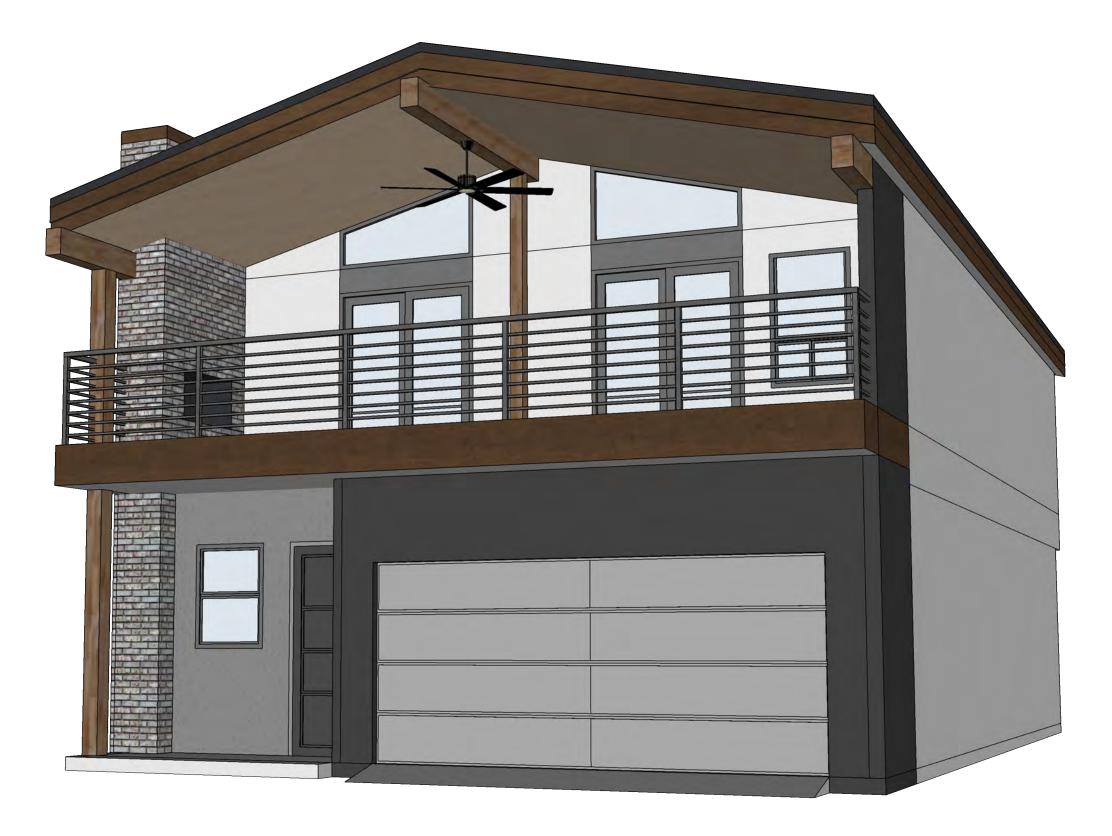

The proposed two-story home plans on both phases offer a transition from the existing four story and two-story apartment buildings to the west and north to the

existing primarily single-story homes to the east and south. The homes will feature a 3:12 pitched roof that will minimize height and reflect upon the existing roof profiles in the existing adjacent homes to the south and east.

- Ordinances, Master Plans, General Plans and Standards
  - The existing R5 zoning could have allowed for a dense development and an increased imposition to neighbors and traffic; however, our proposed homes will introduce families, patrons and neighborhood advocates. The street view will be consistent with recent developments in the neighboring proximity. The building elevations will be modern while still incorporating the essence of the original neighborhood and previous structure which is consistent with Southern Scottsdale's Community Area Plan Policy CD1.2. The development design and intent aligns with the Southern Scottsdale Community Area Plan's (SSCAP) goal LU 1.1 for revitalizing and/or expanding residential properties to current market standards. Located adjacent to the SkySong Regional Center, the development's occupants will aide in supporting the local businesses that are being curated according to the SSCAP Policy LU 5.1 and specifically, LU 5.2.2. Overall, the design intent, exterior amenities, construction guality and finish level should attract a client base similar to those described in SSCAP Policy EV 5.3, "...executive and workforce housing" adjacent to the SkySong Regional Center as well as the Scottsdale Road Corridor.
- Architectural Character, Landscaping and Site Design
  - Our roof line and elevation design will share the style of traditional Arizona gable construction, while supporting an outdoor living space to promote a connection with the Scottsdale environment by "extending indoor spaces to

the outside" (SSCAP Goal CD2). The elevations will modernize a section of the community that is already experiencing a trend of organic modernization and revitalization.

- Exterior elevations demonstrate subtle variety via color blocking that will not be a stark contrast to each other while still avoiding palette monotony.
- Street frontage landscaping will incorporate species from the ADWR's Phoenix Active Management Area plant list. Architecturally, the landscape design is a major component to the site's curb appeal and integration to the existing community. Existing neighboring design, as well as neighborhood participation have aided in our landscape design development.
- Overall site design has weighed multiple facets: density balance, neighborhood impact, infrastructure demand and public appeal. SSCAP Policy CD 7.3 has been in the forefront in design development. The surrounding residents are our future neighbors; respecting their suburban asset is mutually beneficial as the development matures into a stabilized, contemporary housing development.
- Ingress, Egress, On-Site Circulation, Parking and Pedestrians
  - The site layout is simple, concise and functional for 3 residences. A common driveway serves as ingress and egress to Palm Ln. Based on a traffic impact study, the site will potentially generate only 28 daily trips. The drive path is compliant with R5 zoning standards and provides 2 covered (attached) parking stalls per developed unit. Site lighting will be provided at the site entry as well as at the end of the drive path which, in conjunction with building surface lighting, will promote good visibility without being ostentatious to the residents and neighbors.
- Mechanical and Utility Equipment
  - Typical mechanical equipment found on single family residences shall be placed behind lot fencing and maintained by the individual resident and screened from any public plain sight vantage point. No roof top units will be allowed. Standard SES electrical panels will be exterior mounted to the sides of each structure per Salt River Project guidelines. The SES panels will be painted to match surrounding planes to camouflage the material difference.
  - On-site electrical transformers will be placed strategically to maximize the number of homes serviced by as few transformers as possible. All utility improvement equipment will be on-site and tastefully shielded and incorporated into the on-site landscape design. Water utility structures will be installed per Scottsdale and MAG design guidelines behind ROW with proper integration to the streetscape design.
- Old Town Scottsdale and Artwork Location
  - The site does not fall within either of these zoning districts.