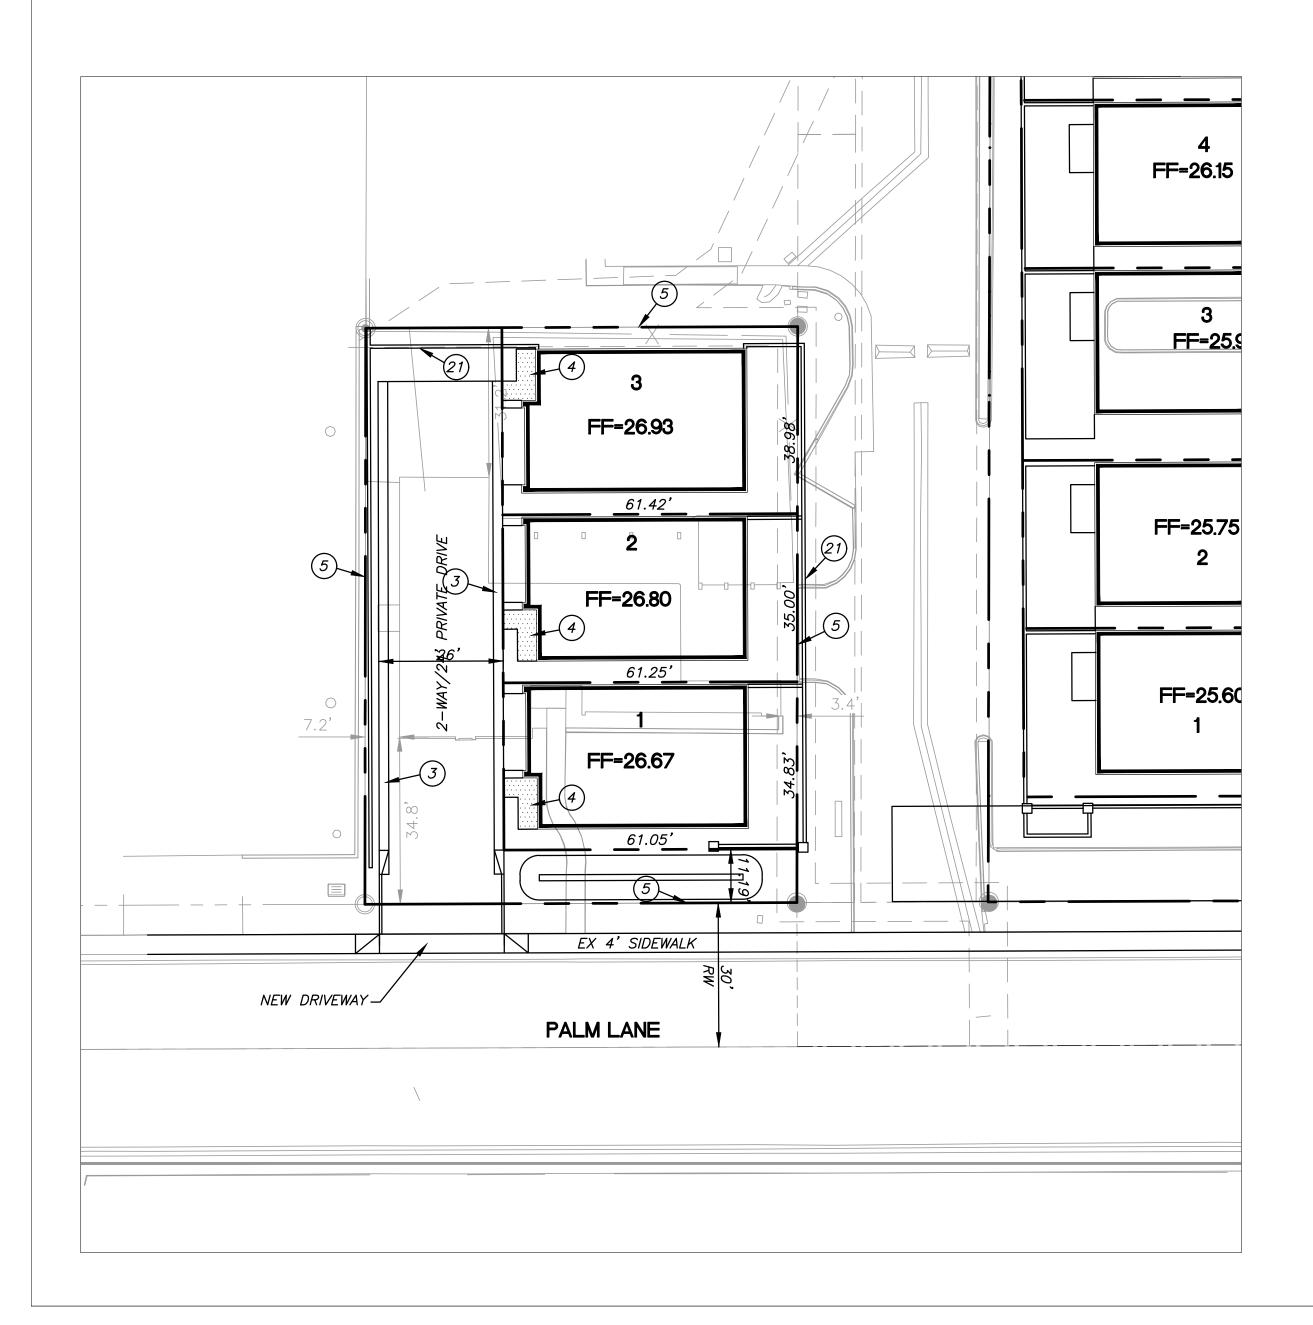

the outside" (SSCAP Goal CD2). The elevations will modernize a section of the community that is already experiencing a trend of organic modernization and revitalization.

- Exterior elevations demonstrate subtle variety via color blocking that will not be a stark contrast to each other while still avoiding palette monotony.
- Street frontage landscaping will incorporate species from the ADWR's Phoenix Active Management Area plant list. Architecturally, the landscape design is a major component to the site's curb appeal and integration to the existing community. Existing neighboring design, as well as neighborhood participation have aided in our landscape design development.
- Overall site design has weighed multiple facets: density balance, neighborhood impact, infrastructure demand and public appeal. SSCAP Policy CD 7.3 has been in the forefront in design development. The surrounding residents are our future neighbors; respecting their suburban asset is mutually beneficial as the development matures into a stabilized, contemporary housing development.
- Ingress, Egress, On-Site Circulation, Parking and Pedestrians
  - The site layout is simple, concise and functional for 3 residences. A common driveway serves as ingress and egress to Palm Ln. Based on a traffic impact study, the site will potentially generate only 28 daily trips. The drive path is compliant with R5 zoning standards and provides 2 covered (attached) parking stalls per developed unit. Site lighting will be provided at the site entry as well as at the end of the drive path which, in conjunction with building surface lighting, will promote good visibility without being ostentatious to the residents and neighbors.
- Mechanical and Utility Equipment
  - Typical mechanical equipment found on single family residences shall be placed behind lot fencing and maintained by the individual resident and screened from any public plain sight vantage point. No roof top units will be allowed. Standard SES electrical panels will be exterior mounted to the sides of each structure per Salt River Project guidelines. The SES panels will be painted to match surrounding planes to camouflage the material difference.
  - On-site electrical transformers will be placed strategically to maximize the number of homes serviced by as few transformers as possible. All utility improvement equipment will be on-site and tastefully shielded and incorporated into the on-site landscape design. Water utility structures will be installed per Scottsdale and MAG design guidelines behind ROW with proper integration to the streetscape design.
- Old Town Scottsdale and Artwork Location
  - The site does not fall within either of these zoning districts.

# PRELIMINARY SITE PLAN FOR PALM LANE TOWNHOMES PHASE 1 SCOTTSDALE, ARIZONA

A PORTION OF THE SOUTHEAST QUARTER OF SECTION 35, TOWNSHIP 2 NORTH, RANGE 3 EAST, OF THE GILA AND SALT RIVER BASE AND MERIDIAN, MARICOPA COUNTY, ARIZONA 7300 E. PALM LANE