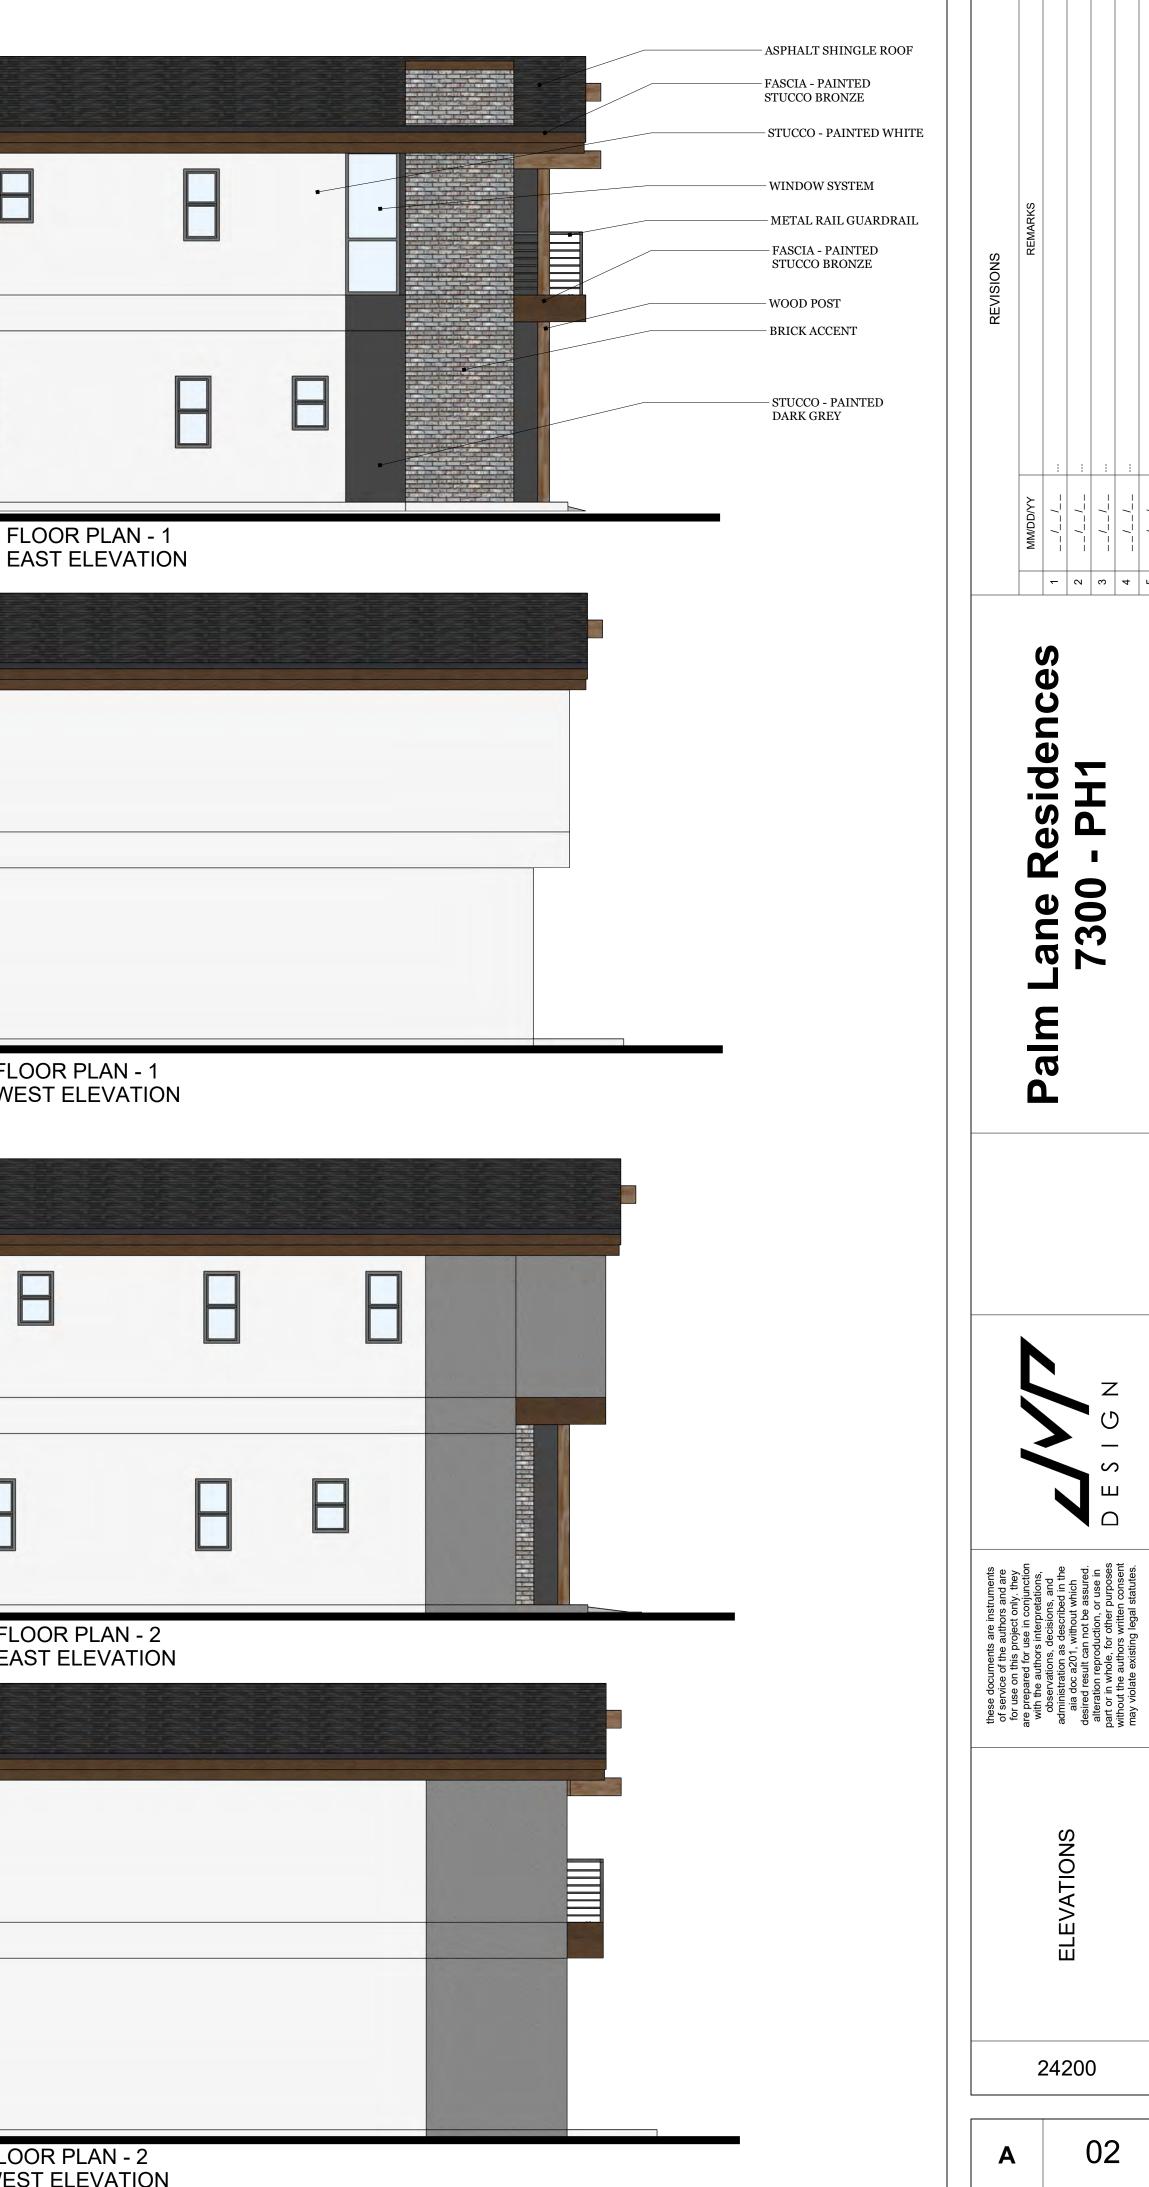

The proposed two-story home plans on both phases offer a transition from the existing four story and two-story apartment buildings to the west and north to the

existing primarily single-story homes to the east and south. The homes will feature a 3:12 pitched roof that will minimize height and reflect upon the existing roof profiles in the existing adjacent homes to the south and east.

- Ordinances, Master Plans, General Plans and Standards
  - The existing R5 zoning could have allowed for a dense development and an increased imposition to neighbors and traffic; however, our proposed homes will introduce families, patrons and neighborhood advocates. The street view will be consistent with recent developments in the neighboring proximity. The building elevations will be modern while still incorporating the essence of the original neighborhood and previous structure which is consistent with Southern Scottsdale's Community Area Plan Policy CD1.2. The development design and intent aligns with the Southern Scottsdale Community Area Plan's (SSCAP) goal LU 1.1 for revitalizing and/or expanding residential properties to current market standards. Located adjacent to the SkySong Regional Center, the development's occupants will aide in supporting the local businesses that are being curated according to the SSCAP Policy LU 5.1 and specifically, LU 5.2.2. Overall, the design intent, exterior amenities, construction guality and finish level should attract a client base similar to those described in SSCAP Policy EV 5.3, "...executive and workforce housing" adjacent to the SkySong Regional Center as well as the Scottsdale Road Corridor.
- Architectural Character, Landscaping and Site Design
  - Our roof line and elevation design will share the style of traditional Arizona gable construction, while supporting an outdoor living space to promote a connection with the Scottsdale environment by "extending indoor spaces to

the outside" (SSCAP Goal CD2). The elevations will modernize a section of the community that is already experiencing a trend of organic modernization and revitalization.

- Exterior elevations demonstrate subtle variety via color blocking that will not be a stark contrast to each other while still avoiding palette monotony.
- Street frontage landscaping will incorporate species from the ADWR's Phoenix Active Management Area plant list. Architecturally, the landscape design is a major component to the site's curb appeal and integration to the existing community. Existing neighboring design, as well as neighborhood participation have aided in our landscape design development.
- Overall site design has weighed multiple facets: density balance, neighborhood impact, infrastructure demand and public appeal. SSCAP Policy CD 7.3 has been in the forefront in design development. The surrounding residents are our future neighbors; respecting their suburban asset is mutually beneficial as the development matures into a stabilized, contemporary housing development.
- Ingress, Egress, On-Site Circulation, Parking and Pedestrians
  - The site layout is simple, concise and functional for 3 residences. A common driveway serves as ingress and egress to Palm Ln. Based on a traffic impact study, the site will potentially generate only 28 daily trips. The drive path is compliant with R5 zoning standards and provides 2 covered (attached) parking stalls per developed unit. Site lighting will be provided at the site entry as well as at the end of the drive path which, in conjunction with building surface lighting, will promote good visibility without being ostentatious to the residents and neighbors.
- Mechanical and Utility Equipment
  - Typical mechanical equipment found on single family residences shall be placed behind lot fencing and maintained by the individual resident and screened from any public plain sight vantage point. No roof top units will be allowed. Standard SES electrical panels will be exterior mounted to the sides of each structure per Salt River Project guidelines. The SES panels will be painted to match surrounding planes to camouflage the material difference.
  - On-site electrical transformers will be placed strategically to maximize the number of homes serviced by as few transformers as possible. All utility improvement equipment will be on-site and tastefully shielded and incorporated into the on-site landscape design. Water utility structures will be installed per Scottsdale and MAG design guidelines behind ROW with proper integration to the streetscape design.
- Old Town Scottsdale and Artwork Location
  - The site does not fall within either of these zoning districts.