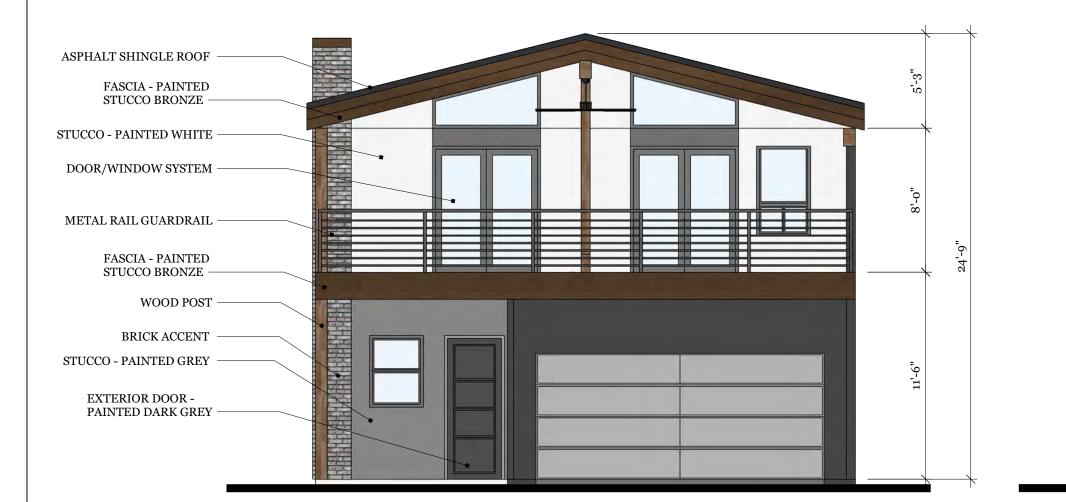

The proposed two-story home plans on both phases offer a transition from the existing four story and two-story apartment buildings to the west and north to the

existing primarily single-story homes to the east and south. The homes will feature a 3:12 pitched roof that will minimize height and reflect upon the existing roof profiles in the existing adjacent homes to the south and east.

- Ordinances, Master Plans, General Plans and Standards
  - The existing R5 zoning could have allowed for a dense development and an increased imposition to neighbors and traffic; however, our proposed homes will introduce families, patrons and neighborhood advocates. The street view will be consistent with recent developments in the neighboring proximity. The building elevations will be modern while still incorporating the essence of the original neighborhood and previous structure which is consistent with Southern Scottsdale's Community Area Plan Policy CD1.2. The development design and intent aligns with the Southern Scottsdale Community Area Plan's (SSCAP) goal LU 1.1 for revitalizing and/or expanding residential properties to current market standards. Located adjacent to the SkySong Regional Center, the development's occupants will aide in supporting the local businesses that are being curated according to the SSCAP Policy LU 5.1 and specifically, LU 5.2.2. Overall, the design intent, exterior amenities, construction guality and finish level should attract a client base similar to those described in SSCAP Policy EV 5.3, "...executive and workforce housing" adjacent to the SkySong Regional Center as well as the Scottsdale Road Corridor.
- Architectural Character, Landscaping and Site Design
  - Our roof line and elevation design will share the style of traditional Arizona gable construction, while supporting an outdoor living space to promote a connection with the Scottsdale environment by "extending indoor spaces to

the outside" (SSCAP Goal CD2). The elevations will modernize a section of the community that is already experiencing a trend of organic modernization and revitalization.

- Exterior elevations demonstrate subtle variety via color blocking that will not be a stark contrast to each other while still avoiding palette monotony.
- Street frontage landscaping will incorporate species from the ADWR's Phoenix Active Management Area plant list. Architecturally, the landscape design is a major component to the site's curb appeal and integration to the existing community. Existing neighboring design, as well as neighborhood participation have aided in our landscape design development.
- Overall site design has weighed multiple facets: density balance, neighborhood impact, infrastructure demand and public appeal. SSCAP Policy CD 7.3 has been in the forefront in design development. The surrounding residents are our future neighbors; respecting their suburban asset is mutually beneficial as the development matures into a stabilized, contemporary housing development.
- Ingress, Egress, On-Site Circulation, Parking and Pedestrians
  - The site layout is simple, concise and functional for 3 residences. A common driveway serves as ingress and egress to Palm Ln. Based on a traffic impact study, the site will potentially generate only 28 daily trips. The drive path is compliant with R5 zoning standards and provides 2 covered (attached) parking stalls per developed unit. Site lighting will be provided at the site entry as well as at the end of the drive path which, in conjunction with building surface lighting, will promote good visibility without being ostentatious to the residents and neighbors.
- Mechanical and Utility Equipment
  - Typical mechanical equipment found on single family residences shall be placed behind lot fencing and maintained by the individual resident and screened from any public plain sight vantage point. No roof top units will be allowed. Standard SES electrical panels will be exterior mounted to the sides of each structure per Salt River Project guidelines. The SES panels will be painted to match surrounding planes to camouflage the material difference.
  - On-site electrical transformers will be placed strategically to maximize the number of homes serviced by as few transformers as possible. All utility improvement equipment will be on-site and tastefully shielded and incorporated into the on-site landscape design. Water utility structures will be installed per Scottsdale and MAG design guidelines behind ROW with proper integration to the streetscape design.
- Old Town Scottsdale and Artwork Location
  - The site does not fall within either of these zoning districts.