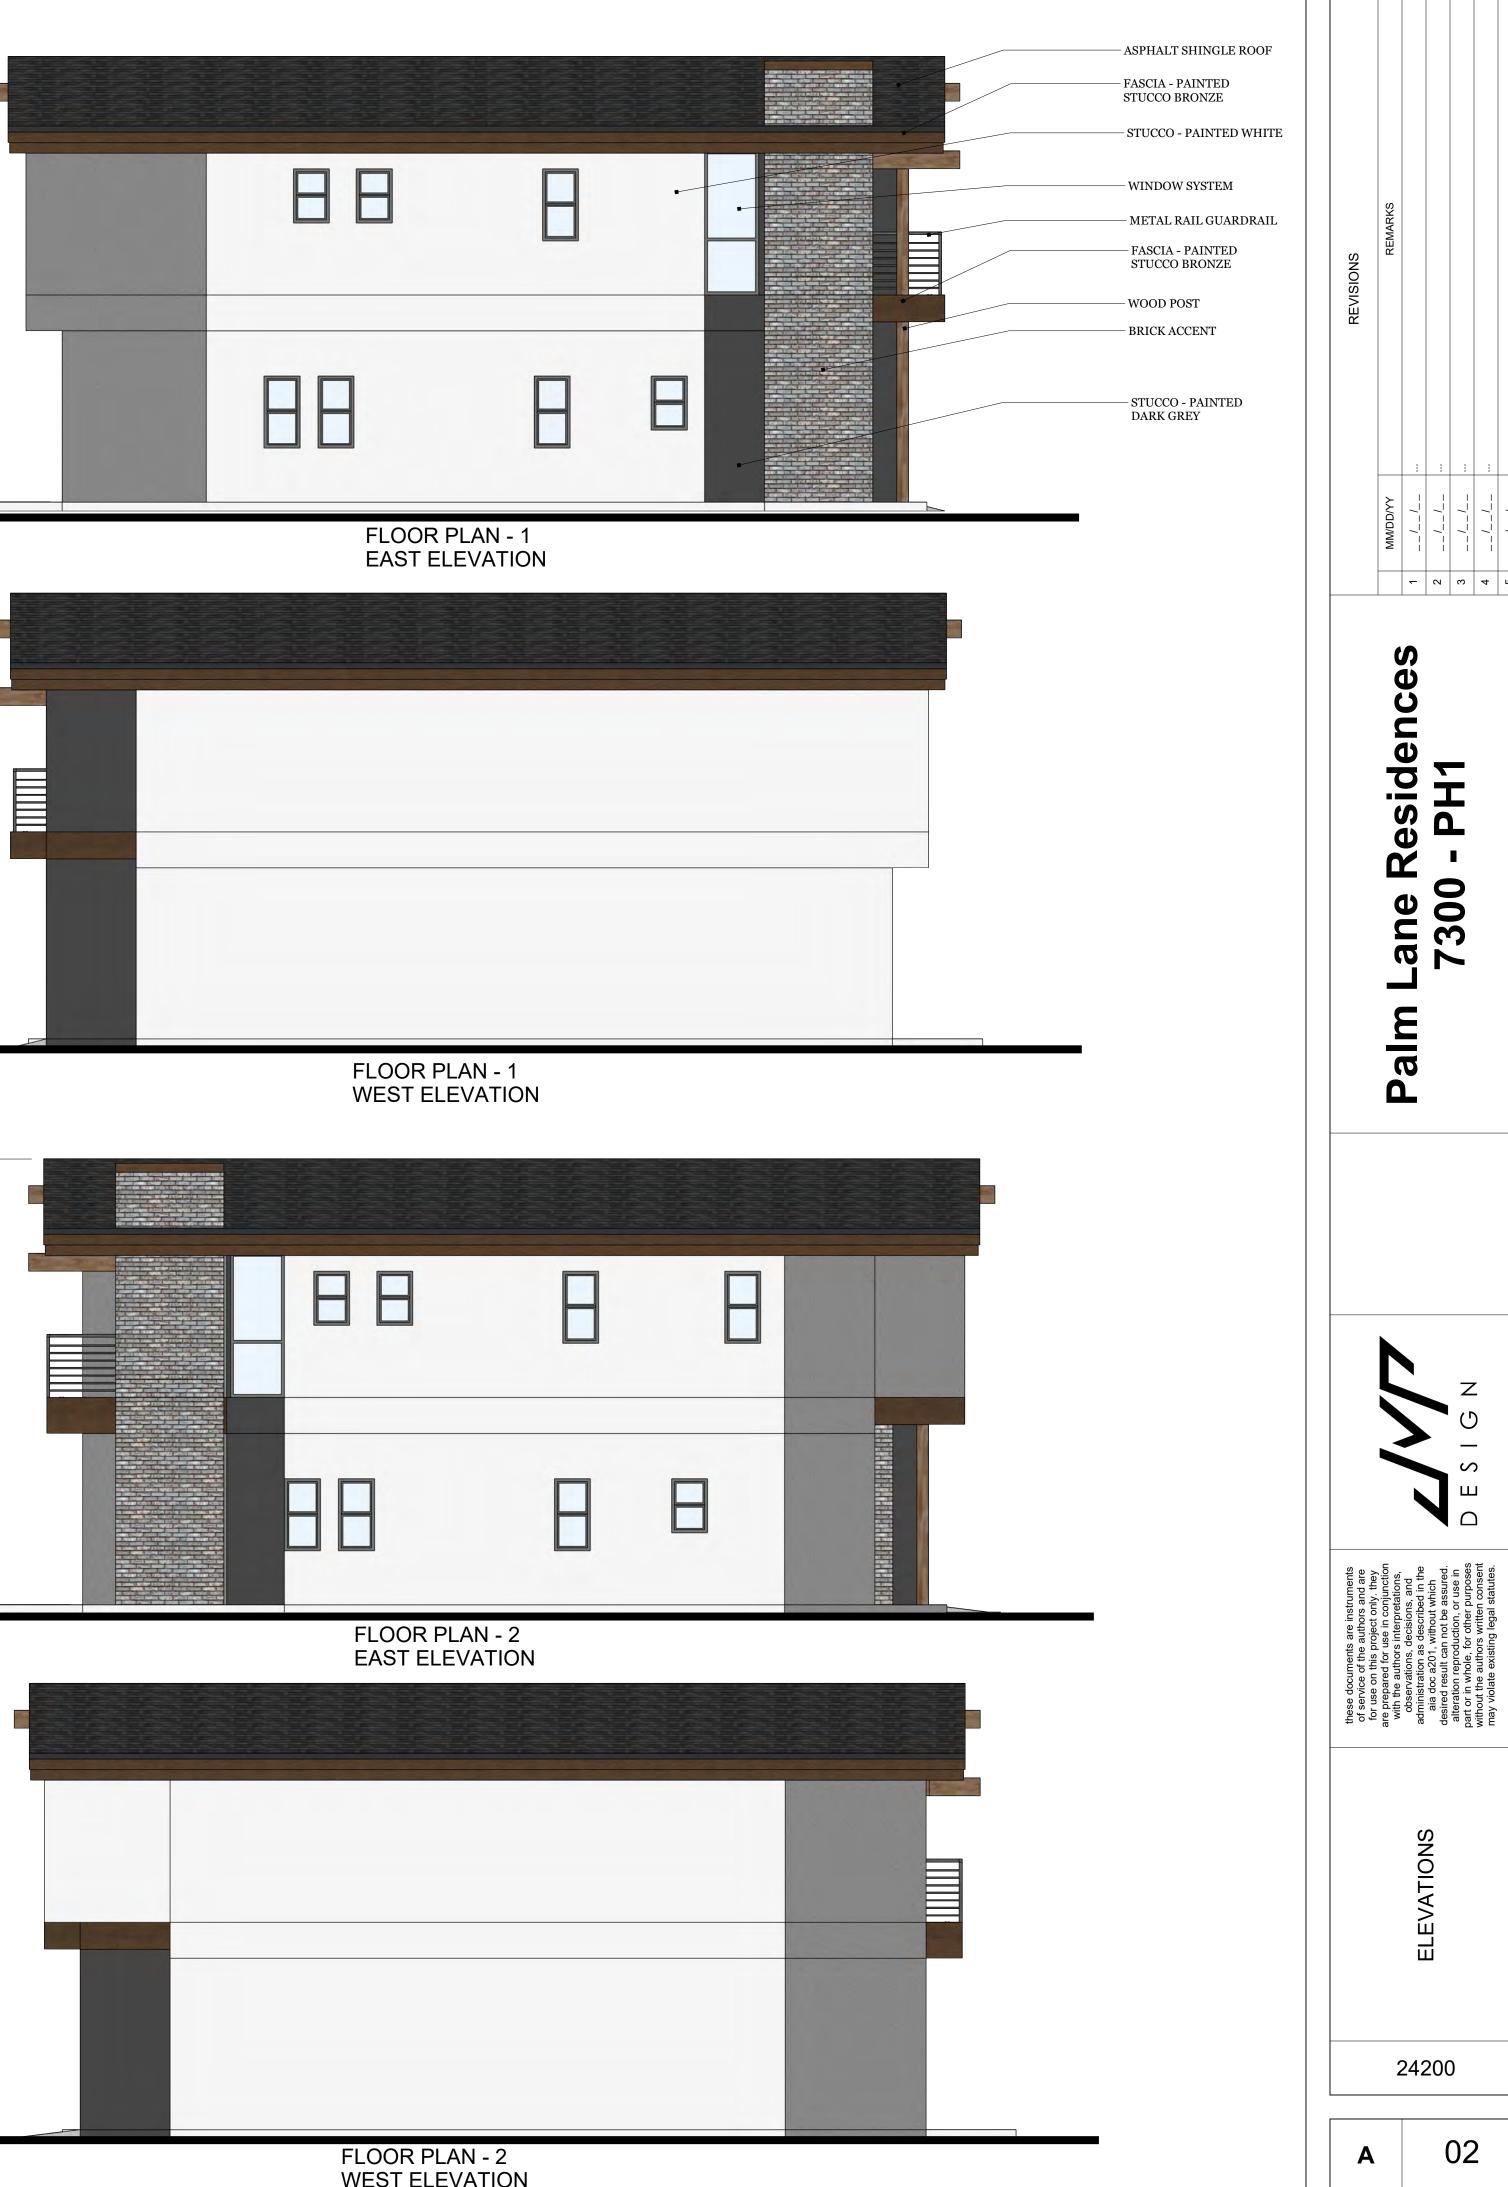

The proposed two-story home plans on both phases offer a transition from the existing four story and two-story apartment buildings to the west and north to the

existing primarily single-story homes to the east and south. The homes will feature a 3:12 pitched roof that will minimize height and reflect upon the existing roof profiles in the existing adjacent homes to the south and east.

- Ordinances, Master Plans, General Plans and Standards
  - The existing R5 zoning could have allowed for a dense development and an increased imposition to neighbors and traffic; however, our proposed homes will introduce families, patrons and neighborhood advocates. The street view will be consistent with recent developments in the neighboring proximity. The building elevations will be modern while still incorporating the essence of the original neighborhood and previous structure which is consistent with Southern Scottsdale's Community Area Plan Policy CD1.2. The development design and intent aligns with the Southern Scottsdale Community Area Plan's (SSCAP) goal LU 1.1 for revitalizing and/or expanding residential properties to current market standards. Located adjacent to the SkySong Regional Center, the development's occupants will aide in supporting the local businesses that are being curated according to the SSCAP Policy LU 5.1 and specifically, LU 5.2.2. Overall, the design intent, exterior amenities, construction guality and finish level should attract a client base similar to those described in SSCAP Policy EV 5.3, "...executive and workforce housing" adjacent to the SkySong Regional Center as well as the Scottsdale Road Corridor.
- Architectural Character, Landscaping and Site Design
  - Our roof line and elevation design will share the style of traditional Arizona gable construction, while supporting an outdoor living space to promote a connection with the Scottsdale environment by "extending indoor spaces to

the outside" (SSCAP Goal CD2). The elevations will modernize a section of the community that is already experiencing a trend of organic modernization and revitalization.

- Exterior elevations demonstrate subtle variety via color blocking that will not be a stark contrast to each other while still avoiding palette monotony.
- Street frontage landscaping will incorporate species from the ADWR's Phoenix Active Management Area plant list. Architecturally, the landscape design is a major component to the site's curb appeal and integration to the existing community. Existing neighboring design, as well as neighborhood participation have aided in our landscape design development.
- Overall site design has weighed multiple facets: density balance, neighborhood impact, infrastructure demand and public appeal. SSCAP Policy CD 7.3 has been in the forefront in design development. The surrounding residents are our future neighbors; respecting their suburban asset is mutually beneficial as the development matures into a stabilized, contemporary housing development.
- Ingress, Egress, On-Site Circulation, Parking and Pedestrians
  - The site layout is simple, concise and functional for 3 residences. A common driveway serves as ingress and egress to Palm Ln. Based on a traffic impact study, the site will potentially generate only 28 daily trips. The drive path is compliant with R5 zoning standards and provides 2 covered (attached) parking stalls per developed unit. Site lighting will be provided at the site entry as well as at the end of the drive path which, in conjunction with building surface lighting, will promote good visibility without being ostentatious to the residents and neighbors.
- Mechanical and Utility Equipment
  - Typical mechanical equipment found on single family residences shall be placed behind lot fencing and maintained by the individual resident and screened from any public plain sight vantage point. No roof top units will be allowed. Standard SES electrical panels will be exterior mounted to the sides of each structure per Salt River Project guidelines. The SES panels will be painted to match surrounding planes to camouflage the material difference.
  - On-site electrical transformers will be placed strategically to maximize the number of homes serviced by as few transformers as possible. All utility improvement equipment will be on-site and tastefully shielded and incorporated into the on-site landscape design. Water utility structures will be installed per Scottsdale and MAG design guidelines behind ROW with proper integration to the streetscape design.
- Old Town Scottsdale and Artwork Location
  - The site does not fall within either of these zoning districts.