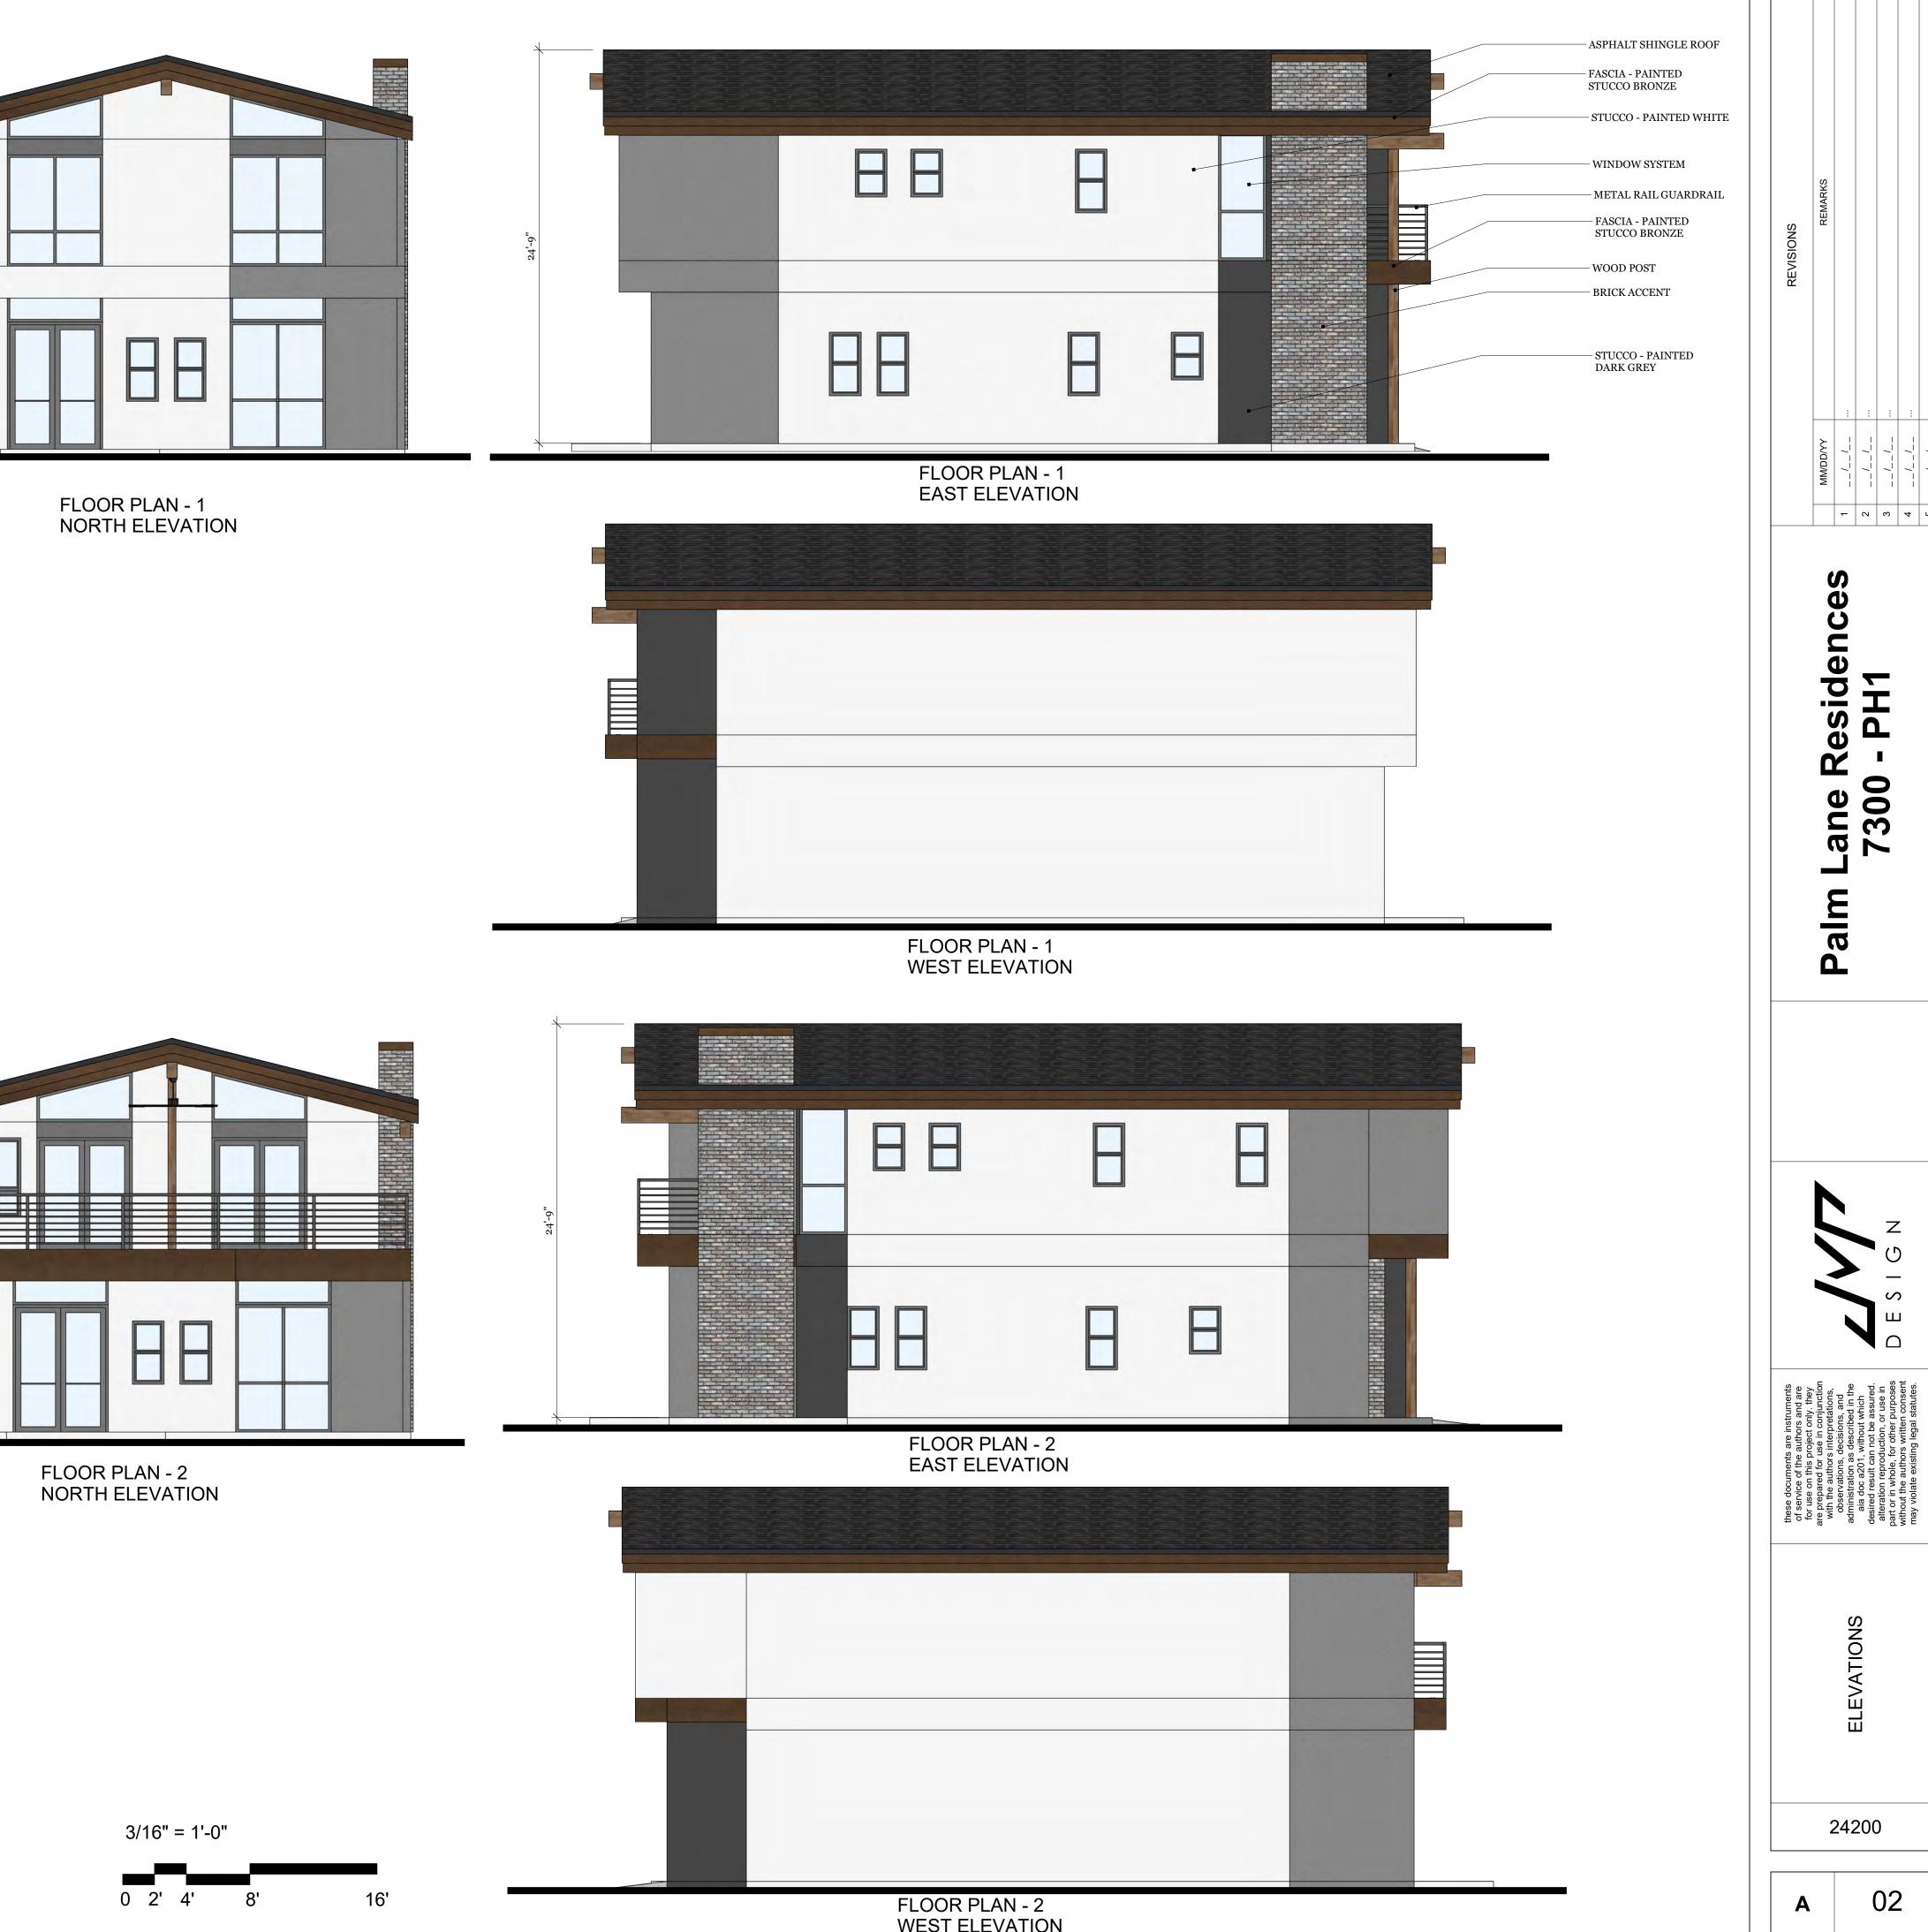

The proposed two-story home plans on both phases offer a transition from the existing four story and two-story apartment buildings to the west and north to the

existing primarily single-story homes to the east and south. The homes will feature a 3:12 pitched roof that will minimize height and reflect upon the existing roof profiles in the existing adjacent homes to the south and east.

- Ordinances, Master Plans, General Plans and Standards
  - The existing R5 zoning could have allowed for a dense development and an increased imposition to neighbors and traffic; however, our proposed homes will introduce families, patrons and neighborhood advocates. The street view will be consistent with recent developments in the neighboring proximity. The building elevations will be modern while still incorporating the essence of the original neighborhood and previous structure which is consistent with Southern Scottsdale's Community Area Plan Policy CD1.2. The development design and intent aligns with the Southern Scottsdale Community Area Plan's (SSCAP) goal LU 1.1 for revitalizing and/or expanding residential properties to current market standards. Located adjacent to the SkySong Regional Center, the development's occupants will aide in supporting the local businesses that are being curated according to the SSCAP Policy LU 5.1 and specifically, LU 5.2.2. Overall, the design intent, exterior amenities, construction guality and finish level should attract a client base similar to those described in SSCAP Policy EV 5.3, "...executive and workforce housing" adjacent to the SkySong Regional Center as well as the Scottsdale Road Corridor.
- Architectural Character, Landscaping and Site Design
  - Our roof line and elevation design will share the style of traditional Arizona gable construction, while supporting an outdoor living space to promote a connection with the Scottsdale environment by "extending indoor spaces to

the outside" (SSCAP Goal CD2). The elevations will modernize a section of the community that is already experiencing a trend of organic modernization and revitalization.

- Exterior elevations demonstrate subtle variety via color blocking that will not be a stark contrast to each other while still avoiding palette monotony.
- Street frontage landscaping will incorporate species from the ADWR's Phoenix Active Management Area plant list. Architecturally, the landscape design is a major component to the site's curb appeal and integration to the existing community. Existing neighboring design, as well as neighborhood participation have aided in our landscape design development.
- Overall site design has weighed multiple facets: density balance, neighborhood impact, infrastructure demand and public appeal. SSCAP Policy CD 7.3 has been in the forefront in design development. The surrounding residents are our future neighbors; respecting their suburban asset is mutually beneficial as the development matures into a stabilized, contemporary housing development.
- Ingress, Egress, On-Site Circulation, Parking and Pedestrians
  - The site layout is simple, concise and functional for 3 residences. A common driveway serves as ingress and egress to Palm Ln. Based on a traffic impact study, the site will potentially generate only 28 daily trips. The drive path is compliant with R5 zoning standards and provides 2 covered (attached) parking stalls per developed unit. Site lighting will be provided at the site entry as well as at the end of the drive path which, in conjunction with building surface lighting, will promote good visibility without being ostentatious to the residents and neighbors.
- Mechanical and Utility Equipment
  - Typical mechanical equipment found on single family residences shall be placed behind lot fencing and maintained by the individual resident and screened from any public plain sight vantage point. No roof top units will be allowed. Standard SES electrical panels will be exterior mounted to the sides of each structure per Salt River Project guidelines. The SES panels will be painted to match surrounding planes to camouflage the material difference.
  - On-site electrical transformers will be placed strategically to maximize the number of homes serviced by as few transformers as possible. All utility improvement equipment will be on-site and tastefully shielded and incorporated into the on-site landscape design. Water utility structures will be installed per Scottsdale and MAG design guidelines behind ROW with proper integration to the streetscape design.
- Old Town Scottsdale and Artwork Location
  - The site does not fall within either of these zoning districts.