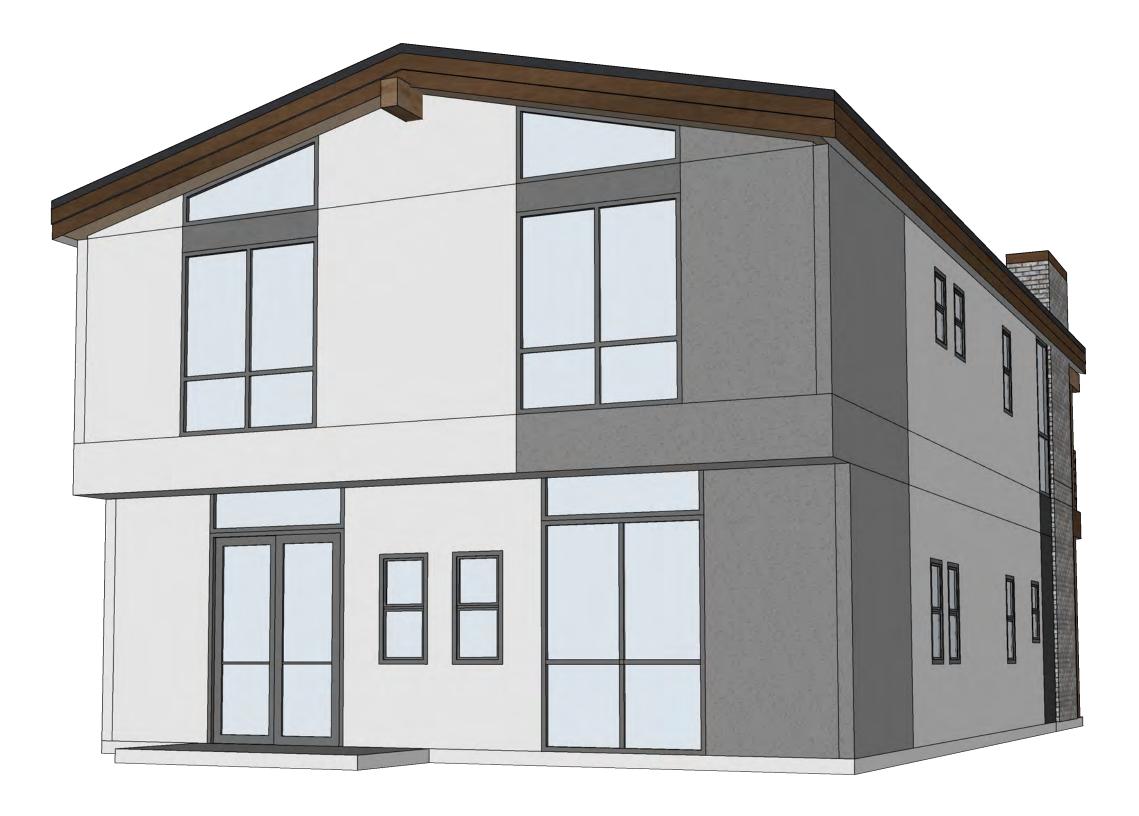

The proposed two-story home plans on both phases offer a transition from the existing four story and two-story apartment buildings to the west and north to the

existing primarily single-story homes to the east and south. The homes will feature a 3:12 pitched roof that will minimize height and reflect upon the existing roof profiles in the existing adjacent homes to the south and east.

- Ordinances, Master Plans, General Plans and Standards
  - The existing R5 zoning could have allowed for a dense development and an increased imposition to neighbors and traffic; however, our proposed homes will introduce families, patrons and neighborhood advocates. The street view will be consistent with recent developments in the neighboring proximity. The building elevations will be modern while still incorporating the essence of the original neighborhood and previous structure which is consistent with Southern Scottsdale's Community Area Plan Policy CD1.2. The development design and intent aligns with the Southern Scottsdale Community Area Plan's (SSCAP) goal LU 1.1 for revitalizing and/or expanding residential properties to current market standards. Located adjacent to the SkySong Regional Center, the development's occupants will aide in supporting the local businesses that are being curated according to the SSCAP Policy LU 5.1 and specifically, LU 5.2.2. Overall, the design intent, exterior amenities, construction guality and finish level should attract a client base similar to those described in SSCAP Policy EV 5.3, "...executive and workforce housing" adjacent to the SkySong Regional Center as well as the Scottsdale Road Corridor.
- Architectural Character, Landscaping and Site Design
  - Our roof line and elevation design will share the style of traditional Arizona gable construction, while supporting an outdoor living space to promote a connection with the Scottsdale environment by "extending indoor spaces to

the outside" (SSCAP Goal CD2). The elevations will modernize a section of the community that is already experiencing a trend of organic modernization and revitalization.

- Exterior elevations demonstrate subtle variety via color blocking that will not be a stark contrast to each other while still avoiding palette monotony.
- Street frontage landscaping will incorporate species from the ADWR's Phoenix Active Management Area plant list. Architecturally, the landscape design is a major component to the site's curb appeal and integration to the existing community. Existing neighboring design, as well as neighborhood participation have aided in our landscape design development.
- Overall site design has weighed multiple facets: density balance, neighborhood impact, infrastructure demand and public appeal. SSCAP Policy CD 7.3 has been in the forefront in design development. The surrounding residents are our future neighbors; respecting their suburban asset is mutually beneficial as the development matures into a stabilized, contemporary housing development.
- Ingress, Egress, On-Site Circulation, Parking and Pedestrians
  - The site layout is simple, concise and functional for 3 residences. A common driveway serves as ingress and egress to Palm Ln. Based on a traffic impact study, the site will potentially generate only 28 daily trips. The drive path is compliant with R5 zoning standards and provides 2 covered (attached) parking stalls per developed unit. Site lighting will be provided at the site entry as well as at the end of the drive path which, in conjunction with building surface lighting, will promote good visibility without being ostentatious to the residents and neighbors.
- Mechanical and Utility Equipment
  - Typical mechanical equipment found on single family residences shall be placed behind lot fencing and maintained by the individual resident and screened from any public plain sight vantage point. No roof top units will be allowed. Standard SES electrical panels will be exterior mounted to the sides of each structure per Salt River Project guidelines. The SES panels will be painted to match surrounding planes to camouflage the material difference.
  - On-site electrical transformers will be placed strategically to maximize the number of homes serviced by as few transformers as possible. All utility improvement equipment will be on-site and tastefully shielded and incorporated into the on-site landscape design. Water utility structures will be installed per Scottsdale and MAG design guidelines behind ROW with proper integration to the streetscape design.
- Old Town Scottsdale and Artwork Location
  - The site does not fall within either of these zoning districts.