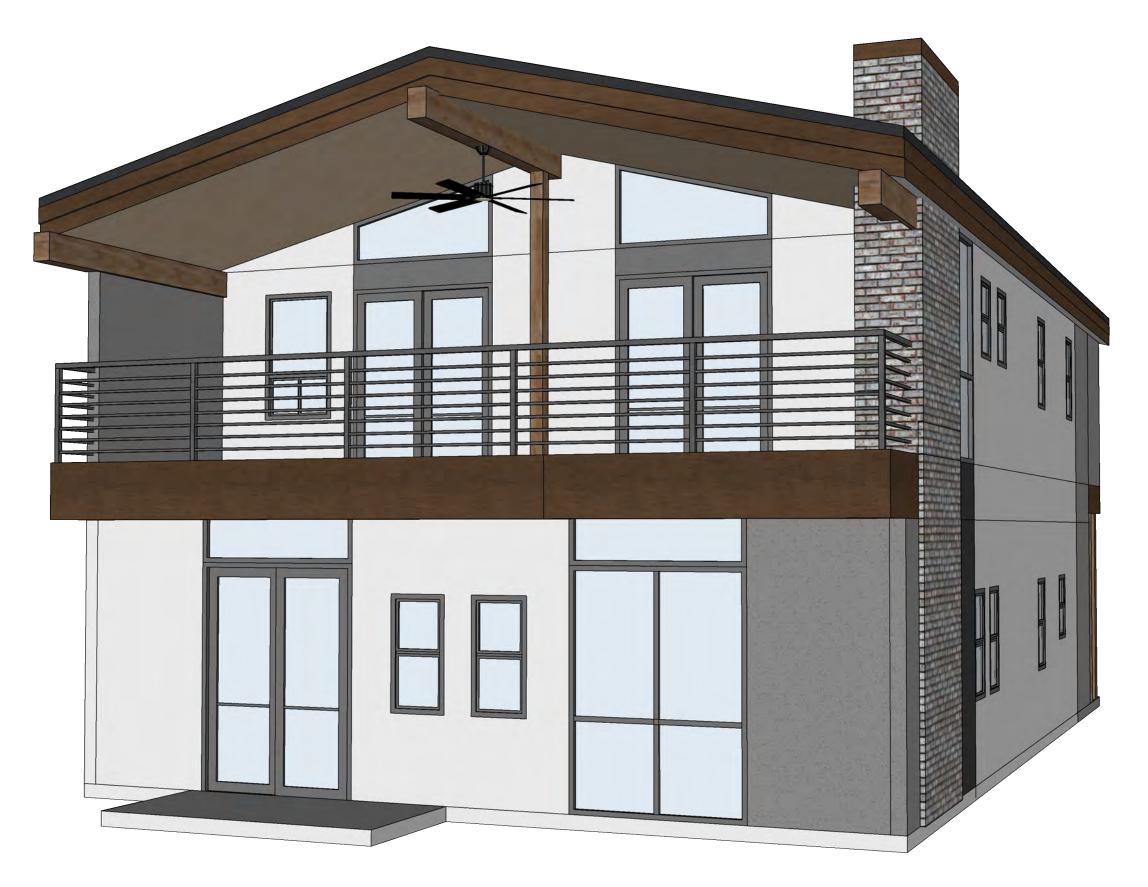

The proposed two-story home plans on both phases offer a transition from the existing four story and two-story apartment buildings to the west and north to the

existing primarily single-story homes to the east and south. The homes will feature a 3:12 pitched roof that will minimize height and reflect upon the existing roof profiles in the existing adjacent homes to the south and east.

- Ordinances, Master Plans, General Plans and Standards
  - The existing R5 zoning could have allowed for a dense development and an increased imposition to neighbors and traffic; however, our proposed homes will introduce families, patrons and neighborhood advocates. The street view will be consistent with recent developments in the neighboring proximity. The building elevations will be modern while still incorporating the essence of the original neighborhood and previous structure which is consistent with Southern Scottsdale's Community Area Plan Policy CD1.2. The development design and intent aligns with the Southern Scottsdale Community Area Plan's (SSCAP) goal LU 1.1 for revitalizing and/or expanding residential properties to current market standards. Located adjacent to the SkySong Regional Center, the development's occupants will aide in supporting the local businesses that are being curated according to the SSCAP Policy LU 5.1 and specifically, LU 5.2.2. Overall, the design intent, exterior amenities, construction guality and finish level should attract a client base similar to those described in SSCAP Policy EV 5.3, "...executive and workforce housing" adjacent to the SkySong Regional Center as well as the Scottsdale Road Corridor.
- Architectural Character, Landscaping and Site Design
  - Our roof line and elevation design will share the style of traditional Arizona gable construction, while supporting an outdoor living space to promote a connection with the Scottsdale environment by "extending indoor spaces to

the outside" (SSCAP Goal CD2). The elevations will modernize a section of the community that is already experiencing a trend of organic modernization and revitalization.

- Exterior elevations demonstrate subtle variety via color blocking that will not be a stark contrast to each other while still avoiding palette monotony.
- Street frontage landscaping will incorporate species from the ADWR's Phoenix Active Management Area plant list. Architecturally, the landscape design is a major component to the site's curb appeal and integration to the existing community. Existing neighboring design, as well as neighborhood participation have aided in our landscape design development.
- Overall site design has weighed multiple facets: density balance, neighborhood impact, infrastructure demand and public appeal. SSCAP Policy CD 7.3 has been in the forefront in design development. The surrounding residents are our future neighbors; respecting their suburban asset is mutually beneficial as the development matures into a stabilized, contemporary housing development.
- Ingress, Egress, On-Site Circulation, Parking and Pedestrians
  - The site layout is simple, concise and functional for 3 residences. A common driveway serves as ingress and egress to Palm Ln. Based on a traffic impact study, the site will potentially generate only 28 daily trips. The drive path is compliant with R5 zoning standards and provides 2 covered (attached) parking stalls per developed unit. Site lighting will be provided at the site entry as well as at the end of the drive path which, in conjunction with building surface lighting, will promote good visibility without being ostentatious to the residents and neighbors.
- Mechanical and Utility Equipment
  - Typical mechanical equipment found on single family residences shall be placed behind lot fencing and maintained by the individual resident and screened from any public plain sight vantage point. No roof top units will be allowed. Standard SES electrical panels will be exterior mounted to the sides of each structure per Salt River Project guidelines. The SES panels will be painted to match surrounding planes to camouflage the material difference.
  - On-site electrical transformers will be placed strategically to maximize the number of homes serviced by as few transformers as possible. All utility improvement equipment will be on-site and tastefully shielded and incorporated into the on-site landscape design. Water utility structures will be installed per Scottsdale and MAG design guidelines behind ROW with proper integration to the streetscape design.
- Old Town Scottsdale and Artwork Location
  - The site does not fall within either of these zoning districts.