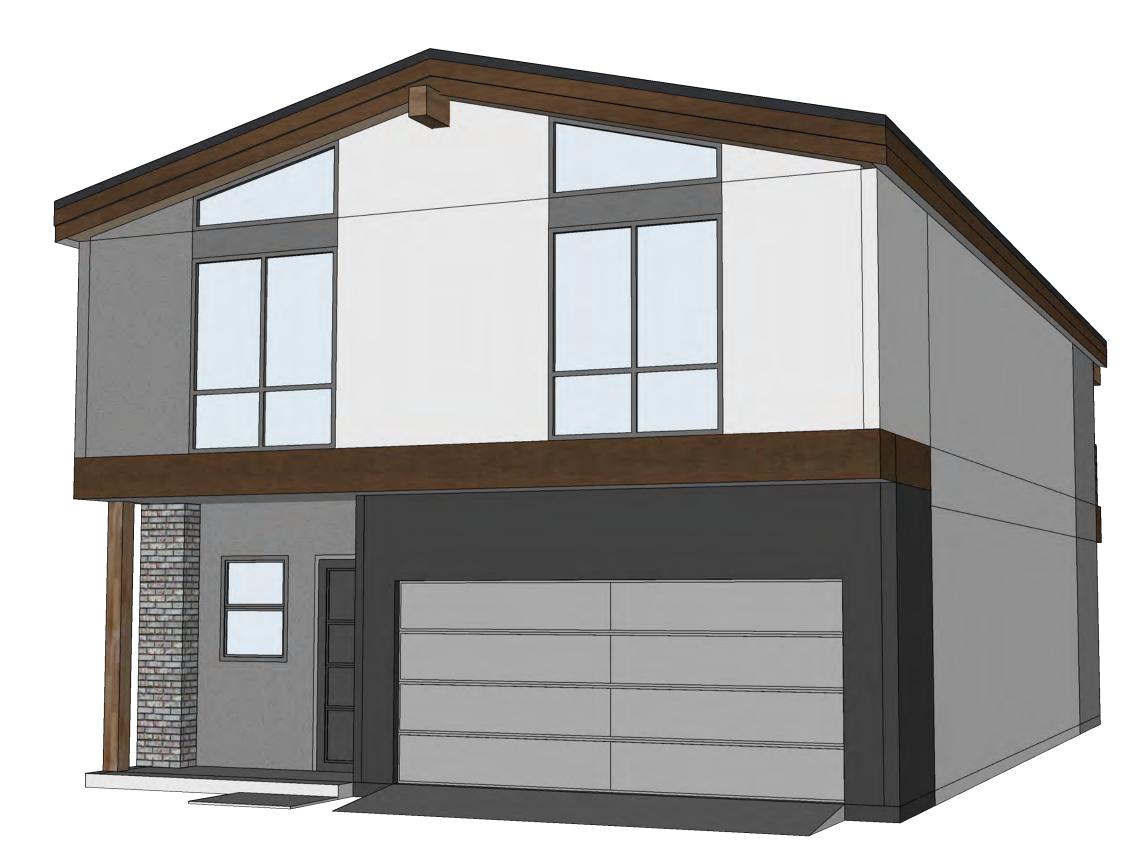

The proposed two-story home plans on both phases offer a transition from the existing four story and two-story apartment buildings to the west and north to the

existing primarily single-story homes to the east and south. The homes will feature a 3:12 pitched roof that will minimize height and reflect upon the existing roof profiles in the existing adjacent homes to the south and east.

- Ordinances, Master Plans, General Plans and Standards
  - The existing R5 zoning could have allowed for a dense development and an increased imposition to neighbors and traffic; however, our proposed homes will introduce families, patrons and neighborhood advocates. The street view will be consistent with recent developments in the neighboring proximity. The building elevations will be modern while still incorporating the essence of the original neighborhood and previous structure which is consistent with Southern Scottsdale's Community Area Plan Policy CD1.2. The development design and intent aligns with the Southern Scottsdale Community Area Plan's (SSCAP) goal LU 1.1 for revitalizing and/or expanding residential properties to current market standards. Located adjacent to the SkySong Regional Center, the development's occupants will aide in supporting the local businesses that are being curated according to the SSCAP Policy LU 5.1 and specifically, LU 5.2.2. Overall, the design intent, exterior amenities, construction guality and finish level should attract a client base similar to those described in SSCAP Policy EV 5.3, "...executive and workforce housing" adjacent to the SkySong Regional Center as well as the Scottsdale Road Corridor.
- Architectural Character, Landscaping and Site Design
  - Our roof line and elevation design will share the style of traditional Arizona gable construction, while supporting an outdoor living space to promote a connection with the Scottsdale environment by "extending indoor spaces to

the outside" (SSCAP Goal CD2). The elevations will modernize a section of the community that is already experiencing a trend of organic modernization and revitalization.

- Exterior elevations demonstrate subtle variety via color blocking that will not be a stark contrast to each other while still avoiding palette monotony.
- Street frontage landscaping will incorporate species from the ADWR's Phoenix Active Management Area plant list. Architecturally, the landscape design is a major component to the site's curb appeal and integration to the existing community. Existing neighboring design, as well as neighborhood participation have aided in our landscape design development.
- Overall site design has weighed multiple facets: density balance, neighborhood impact, infrastructure demand and public appeal. SSCAP Policy CD 7.3 has been in the forefront in design development. The surrounding residents are our future neighbors; respecting their suburban asset is mutually beneficial as the development matures into a stabilized, contemporary housing development.
- Ingress, Egress, On-Site Circulation, Parking and Pedestrians
  - The site layout is simple, concise and functional for 3 residences. A common driveway serves as ingress and egress to Palm Ln. Based on a traffic impact study, the site will potentially generate only 28 daily trips. The drive path is compliant with R5 zoning standards and provides 2 covered (attached) parking stalls per developed unit. Site lighting will be provided at the site entry as well as at the end of the drive path which, in conjunction with building surface lighting, will promote good visibility without being ostentatious to the residents and neighbors.
- Mechanical and Utility Equipment
  - Typical mechanical equipment found on single family residences shall be placed behind lot fencing and maintained by the individual resident and screened from any public plain sight vantage point. No roof top units will be allowed. Standard SES electrical panels will be exterior mounted to the sides of each structure per Salt River Project guidelines. The SES panels will be painted to match surrounding planes to camouflage the material difference.
  - On-site electrical transformers will be placed strategically to maximize the number of homes serviced by as few transformers as possible. All utility improvement equipment will be on-site and tastefully shielded and incorporated into the on-site landscape design. Water utility structures will be installed per Scottsdale and MAG design guidelines behind ROW with proper integration to the streetscape design.
- Old Town Scottsdale and Artwork Location
  - The site does not fall within either of these zoning districts.