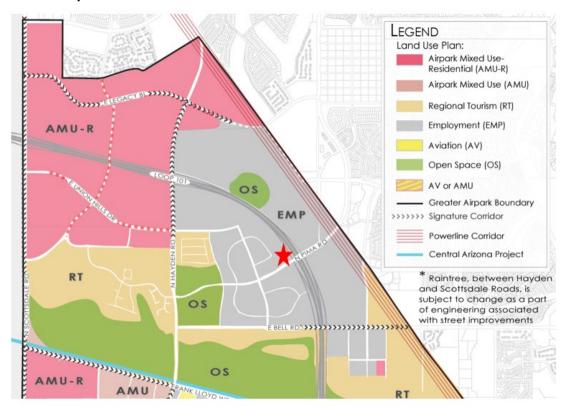

#### Greater Airpark Character Area Plan

The Property falls within the Greater Airpark Character Area plan ("GACAP") limits. The following are some responses to the applicable goals and policies within the GACAP.

GOAL LU 1: Maintain and expand the Greater Airpark's role as a national and international economic destination through appropriate land uses, development, and revitalization.

- Policy LU 1.1 Maintain and expand the diversity of land uses in the Greater Airpark.
- Policy LU 1.2 Support a mix of uses within the Greater Airpark that promote a sense of community and economic efficiency, such as clustering similar/supportive uses and incorporating residential intended for the area's workforce, where appropriate

- Policy LU 1.3 Promote development intensities supportive of existing and future market needs.
- Policy LU 1.4 Encourage the redevelopment of underutilized land to more productive uses.
- Policy LU 1.5 Maintain and continue to foster dialogue between the City of Scottsdale and Arizona State Land Department to facilitate innovative use and development of Stateowned land.
- Policy LU 1.6 Encourage the assemblage of small, inefficient parcels and the replacement of obsolete structures in the Greater Airpark utilizing strategies including, but not limited to, development flexibility and expedited processing of proposals.
- Policy LU 1.7 Encourage adaptive reuse of buildings.
- Policy LU 1.8 Prevent erosion of Greater Airpark Employment land uses through land use regulations, such as limiting retail and restaurants in areas designated for employment.

Response: The development of the Property with the land uses allowed in the underlying zoning district will maintain and expand the Greater Airpark's role as a national and international economic destination through appropriate land uses, development, and revitalization. The proposed four building design is not prevalent within the Perimeter Center. The development plan expands the diversity of land uses in the Greater Airpark area. The allowance to utilize a zoning district consistent with the General Plan and GACAP demonstrates the flexibility to address a minor development plan change.

The GACAP definition of Employment is as follows:

Employment (EMP) includes an array of office, commercial, warehousing, and light industrial land uses that provide opportunities for business enterprises, as well as regional and local jobs. These areas should have access to regional multi-modal transportation systems, including access for truck traffic and transit facilities. Residential is not appropriate in employment areas. Employment is appropriate adjacent to the Aviation Land Use area and within the Airport's 55 DNL areas or higher.

Response: The Property falls within the EMP land use designation of the GACAP. The proposed office, flex-industrial buildings and surrounding adjacent uses have met the definition of EMP by providing for an 'array' of office and industrial uses that provide opportunities for business enterprises, as well as regional and local jobs. The proposed development plan is also an appropriate change from a building height and usage standpoint based on the Property's location off the north end of the Scottsdale Airort's runway and flight paths.