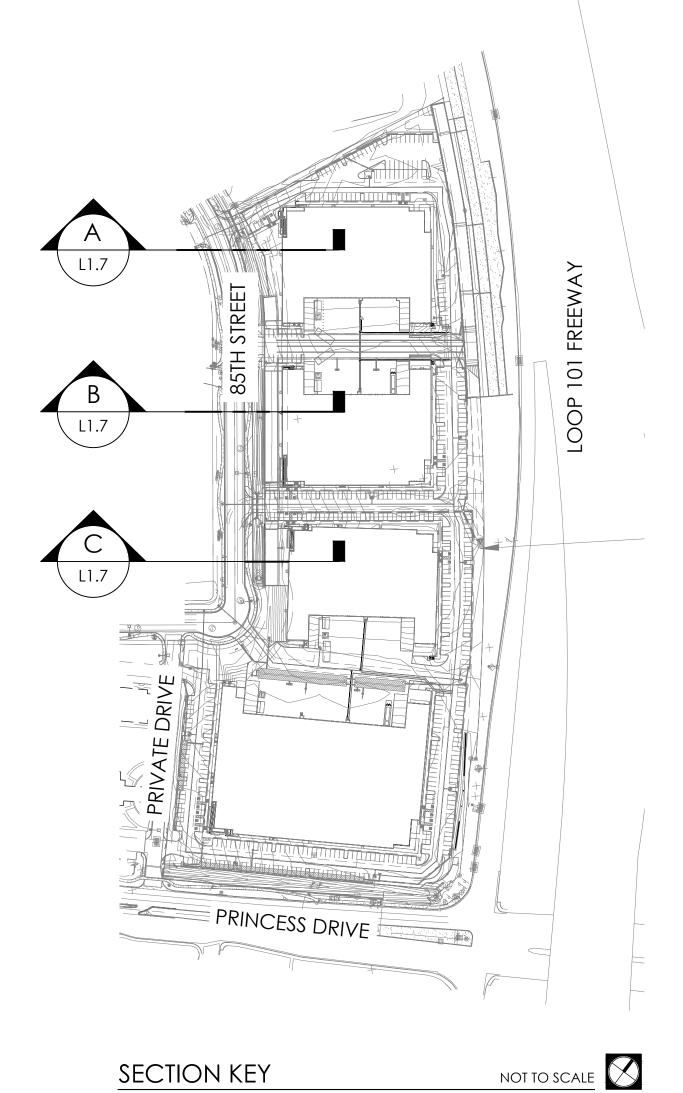

| 1     | LO.1          | COVER SHEET + NOTE                                   |
|-------|---------------|------------------------------------------------------|
| 2-6   | L1.1 - L1.5 _ | PRELIMINARY LANDSCAPE PLAN                           |
| 7     | L1.7          | 85TH STREET LANDSCAPE CROSS SECTION<br>AT BOX CULVER |
| 8     | HSO.1         | HARDSCAPE NOTES / COLOR + MATERIALS SCHEDULI         |
| 9     | HS0.2         | PARKING SCREEN WALL DETAIL / SITE AMENITIES          |
| 10-14 | HS1.1 - HS1.  | 5PRELIMINARY HARDSCAPE PLAN                          |
|       |               |                                                      |

## SHEET INDEX

| 1     | LO.1          | COVER SHEET + NOTES                                    |
|-------|---------------|--------------------------------------------------------|
| 2-6   | L1.1 - L1.5 _ | PRELIMINARY LANDSCAPE PLAN                             |
| 7     | L1.7          | 85TH STREET LANDSCAPE CROSS SECTIONS<br>AT BOX CULVERT |
| 8     | HSO.1         | _ HARDSCAPE NOTES / COLOR + MATERIALS SCHEDULE         |
| 9     | HS0.2         | PARKING SCREEN WALL DETAIL / SITE AMENITIES            |
| 10-14 | HS1.1 - HS1   | .5PRELIMINARY HARDSCAPE PLAN                           |