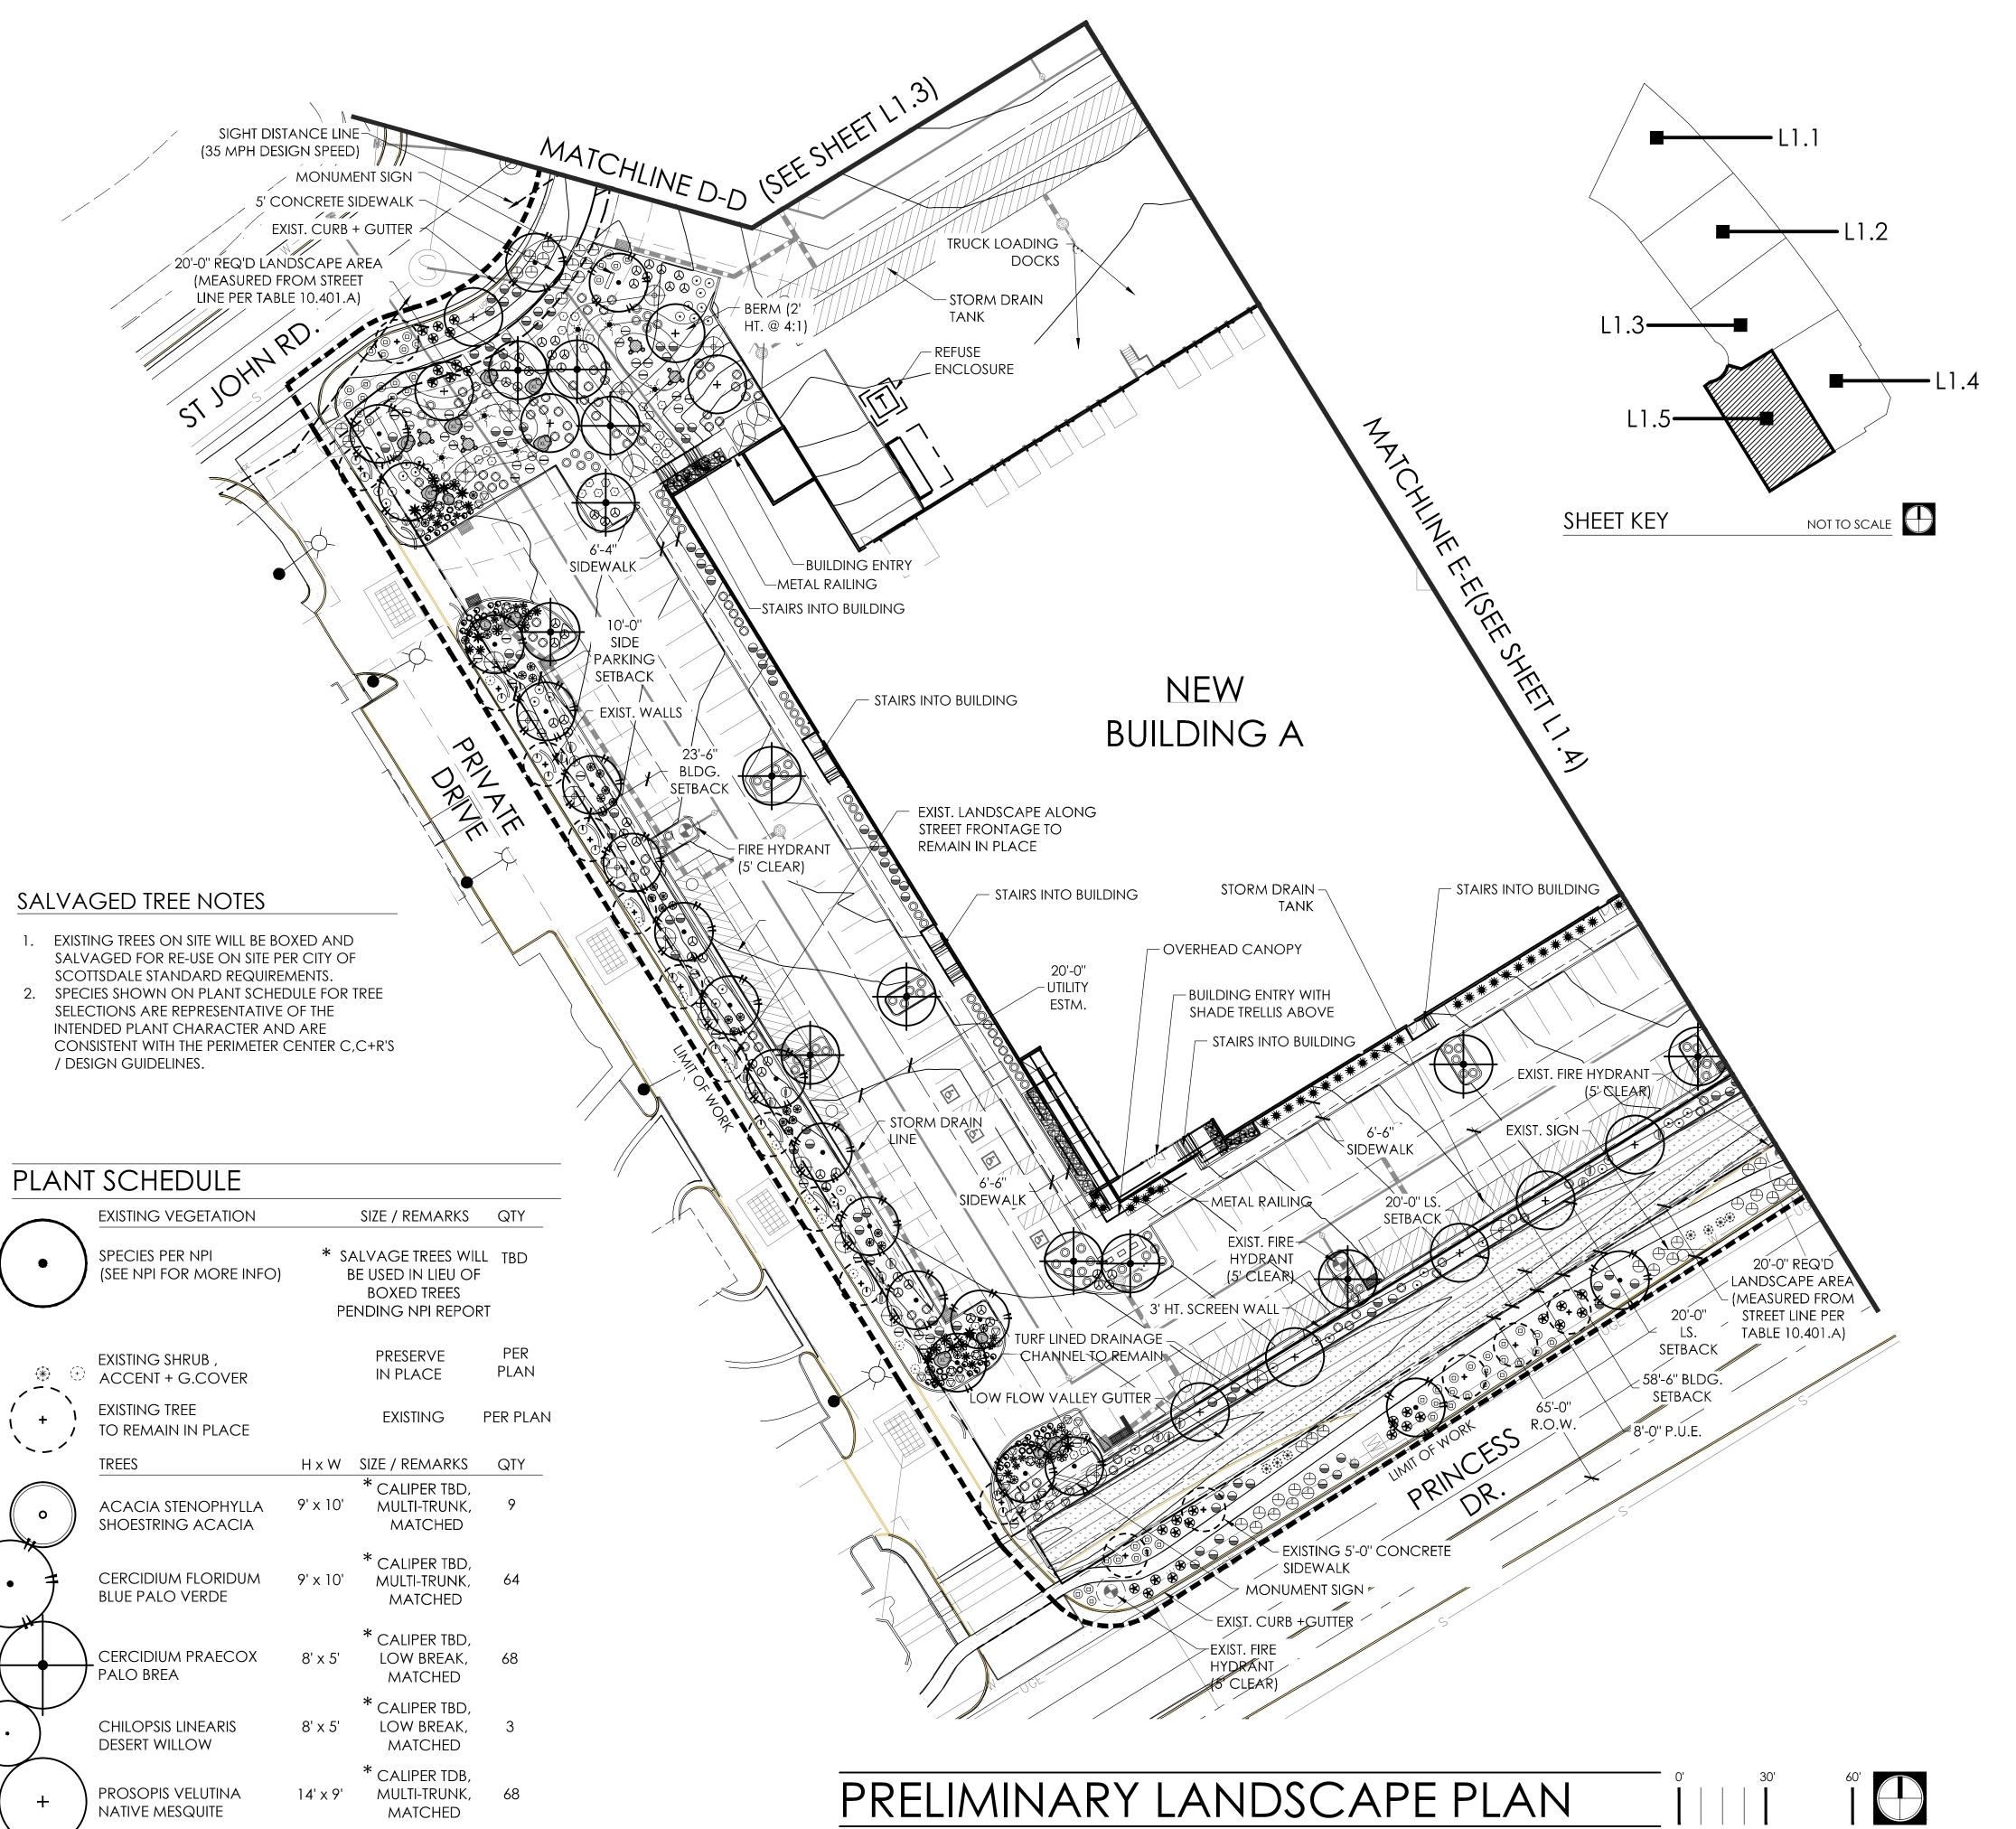

# PRELIMINARY LANDSCAPE PLAN

#### SCOTTSDALE GENERAL NOTES

- 1. NO TREES OR SHRUBS SHALL BE PLANTED WITHIN A 5 FT. RADIUS AROUND FIRE HYDRANTS.
- 2. AREAS OF DECOMPOSED GRANITE WITHOUT PLANT MATERIALS / GROUNDCOVERS SHALL NOT EXCEED DIMENSIONS OF MORE THAN 7 FEET IN ANY ONE DIRECTION, MEASURED BETWEEN (MATURE) PLANT CANOPIES AND/OR COVERAGE.
- 3. A SINGLE TRUNK TREE'S CALIPER SIZE THAT IS EQUAL TO OR LESS THAN 4 INCHES, SHALL BE DETERMINED BY USING THE SMALLEST DIAMETER OF THE TRUNK 6 INCHES ABOVE FINISHED GRADE ADJACENT TO THE TRUNK. A TREE'S CALIPERS SIZE, FOR SINGLE TRUNK TREES THAT ARE TO HAVE A DIAMETER GREATER THAN 4 INCHES SHALL BE DETERMINED BY UTILIZING THE SMALLEST DIAMETER OF THE TRUNK 12 INCHES ABOVE FINISHED GRADE ADJACENT TO THE TRUNK. A MULTIPLE TRUNK TREE'S CALIPER SIZE IS MEASURED AT 6 INCHES ABOVE WHERE THE TRUNK SPLITS ORIGINATE, OR 6 INCHES ABOVE FINISHED GRADE IF TRUNKS ORIGINATE FROM THE GROUND.
- 4. AREA WITHIN THE SIGHT DISTANCE TRIANGLES IS TO BE CLEAR OF LANDSCAPING, SIGNS, OR OTHER VISIBLE OBSTRUCTIONS WITH A HEIGHT GREATER THAT 1.5 FEET. TREES WITHIN THE SIGHT TRIANGLE SHALL HAVE A SINGLE TRUNK AND A CANOPY THAT BEGINS AT 8 FEET IN HEIGHT UPON INSTALLATION. ALL HEIGHTS ARE MEASURED FROM THE NEAREST STREET LINE ELEVATION
- 5. RETENTION / DETENTION BASINS SHALL BE CONSTRUCTED SOLELY FROM THE APPROVED CIVIL PLANS. ANY ALTERATION OF THE APPROVED DESIGN (ADDITIONAL FILL, BOULDERS ETC.) SHALL REQUIRE ADDITIONAL FINAL PLANS STAFF REVIEW AND APPROVAL.
- 6. ALL RIGHTS-OF-WAY ADJACENT TO THIS PROPERTY SHALL BE LANDSCAPED AND MAINTAINED BY THE PROPERTY OWNER.
- 7. PRIOR TO THE ESTABLISHMENT OF WATER SERVICE, NON-RESIDENTIAL PROJECTS WITH AN ESTIMATED ANNUAL WATER DEMAND OF TEN (10) ACRE FEET OR MORE, SHALL SUBMIT A CONSERVATION PLAN IN CONFORMANCE WITH SECTIONS 49-245 THROUGH 49-248 OF THE CITY CODE TO THE WATER CONSERVATION
- 8. TURF SHALL BE LIMITED TO A MAXIMUM AREA SPECIFIED IN SECTIONS 49-425 THROUGH 49-248 OF THE CITY CODE AND SHALL BE SHOWN ON LANDSCAPE PLANS SUBMITTED AT THE TIME OF FINAL PLANS
- 9. NO LIGHTING IS APPROVED WITH THE SUBMITTAL.
- 10. THE LANDSCAPE SPECIFICATION SECTION(S) OF THESE PLANS HAVE NOT BEEN REVIEWED AND SHALL NOT BE A PART OF THE CITY OF SCOTTSDALE'S APPROVAL.
- 11. ALL SIGNS REQUIRE SEPARATE PERMITS AND APPROVALS.
- 12. NEW LANDSCAPING, INCLUDING SALVAGED PLANT MATERIAL, AND LANDSCAPING INDICATED TO REMAIN, WHICH IS DESTROYED, DAMAGED, OR EXPIRES DURING CONSTRUCTION SHALL BE REPLACE WITH LIKE KIND AND QUANTITY PRIOR TO THE ISSUANCE OF THE CERTIFICATE OF OCCUPANCY / LETTER OF ACCEPTANCE TO THE SATISFACTION OF THE INSPECTION SERVICES STAFF.

## PLANTING NOTES

- 1. ALL PLANTING AREAS ARE TO HAVE DECOMPOSED GRANITE, COLOR AND SIZE AS SPECIFIED, 2" MIN DEPTH
- 2. NO PLANT SUBSTITUTIONS ALLOWED UNLESS APPROVED IN WRITING BY LANDSCAPE ARCHITECT AND THE CITY OF SCOTTSDALE.
- 3. ALL PLANT MATERIAL MUST MEET ANA SPECIFICATIONS.
- 4. ALL PLANT MATERIAL THAT IS NOT LABELED "TO REMAIN" ARE TO BE RELOCATED PER PLANTING PLANS.
- 5. ALL AREAS DISTURBED DURING CONSTRUCTION ARE TO BE FINE GRADED AND TREATED TO BLEND EVENLY WITH ALL NEWLY CONSTRUCTED AREAS.
- 6. LANDSCAPE ARCHITECT, OWNERS REPRESENTATIVE, AND THE CITY OF SCOTTSDALE RESERVES THE RIGHT TO REJECT ANY PLANT MATERIAL THAT IS DETERMINED TO NOT SATISFY THE DESIGN INTENT OF THE LANDSCAPE PLAN BASED ON SIZE, SHAPE, APPEARANCE, HEALTH, OR IMPROPER CARE.
- 7. ALL DOWNSPOUTS / SCUPPERS ARE TO HAVE 3'x3', 3" 6" NATIVE STONE MATERIAL INSTALLED TO PREVENT EROSION WHERE REQUIRED.
- 8. ALL BERM CONTOUR INTERVALS ARE AT 1'-0", SLOPES NOT TO EXCEED 4:1.
- 9. PLANTS TO BE LOCATED AWAY FROM OBSTACLES SUCH AS FIRE HYDRANTS, TRANSFORMERS, POWER POLES, AND LIGHT FIXTURES AS NECESSARY. DO NOT INSTALL PLANT MATERIAL IN ANY AREA WHICH WILL CAUSE HARM TO ADJACENT IMPROVEMENTS.
- 10. PLANT TREES, SHRUBS, AND CACTI PLUMB, AND FACED TO GIVE THE BEST APPEARANCE OR RELATIONSHIP TO ADJACENT PLANTS OR VIEWS.
- 11. LANDSCAPE CONTRACTOR TO PERFORM A SOILS TEST PRIOR TO LANDSCAPE CONSTRUCTION TO DETERMINE ANY NUTRIENT DEFICIENCIES. IF ANY DEFICIENCIES EXIST, IT SHALL BE THE RESPONSIBILITY OF THE CONTRACTOR TO AMEND THE SOIL ACCORDINGLY.

### IRRIGATION NOTES

- 1. ALL LANDSCAPE AREAS ARE TO BE WATERED WITH A FULLY AUTOMATIC IRRIGATION SYSTEM.
- 2. IRRIGATION SYSTEM SHALL UTILIZE THE EXISTING IRRIGATION METER LOCATED AT SCOTTSDALE ROAD. REPAIR / REPLACE BACKFLOW DEVICE AS REQUIRED TO BRING UP TO CURRENT CITY OF SCOTTSDALE CODE REQUIREMENTS.
- 3. ALL EXISTING IRRIGATION EQUIPMENT SHALL BE REPLACED WITH NEW HIGH EFFICIENCY COMPONENTS PER CITY STANDARDS.

### DESIGN STANDARDS

- 1. FINAL TREE LOCATIONS, AS APPLICABLE, SHALL BE LOCATED SO AS TO NOT BE IN CONFLICT WITH BUILDING OR POLE MOUNTED SITE LIGHTING.
- 2. FINAL PLANT LOCATIONS SHALL BE LOCATED SO AS TO NOT BE IN CONFLICT WITH PEDESTRIAN WALKWAYS, PATHWAYS AND PARKING AREAS UPON MATURE SIZE.
- 3. ANY PLANTS THAT MAY HAVE THORNS OR MILKY SAP ARE TO BE APPROPRIATELY LOCATED AWAY FROM PEDESTRIAN WALKWAYS. THORNY PLANTS = 4' / MILKY SAP = 3'.
- 4. FINAL PLANS SHALL INCLUDE THE LOCATIONS FOR EXTERIOR LIGHT FIXTURES, FIRE HYDRANTS AND TRANSFORMERS. ADJUST PLANTING AND HARDSCAPE AS REQUIRED TO AVOID CONFLICTS.

## HARDSCAPE GENERAL NOTES

- 1. CURVILINEAR FLATWORK TO BE SMOOTH, EVEN RADIUS, AND DEVOID OF POINTS AND FLAT SPOTS. CONCRETE SHALL BE REMOVED AND REPLACED AT CONTRACTORS EXPENSE IF NOT INSTALLED PER PLAN.
- 2. FORM WORK SHALL BE APPROVED BY THE LANDSCAPE ARCHITECT OR OWNER'S REPRESENTATIVE PRIOR TO POURING CONCRETE.
- 3. WALKS SHALL HAVE A LIGHT BROOM FINISH UNLESS SHOWN OR NOTED OTHERWISE.
- 4. WALKS SHALL BE MIN. 5'-0" WIDE (MIN.) WITH SCORE JOINTS AT 5'-0" O.C. AND EXPANSION JOINTS AT 18'-0" O.C. UNLESS SHOWN OR NOTED
- 5. WALKS LOCATED AT BACK OF CURB SHALL BE AS SHOWN ON PLANS.

### A.D.A./FAIR HOUSING REQUIREMENTS

- 1. THE SIDEWALK / HARDSCAPE CONTRACTOR IS RESPONSIBLE FOR CONSTRUCTION SIDEWALKS TO MEET ALL STATE AND FEDERAL REQ. INCLUDING BUT NOT LIMITED TO THE AMERICANS WITH DISABILITIES ACT AND THE FAIR HOUSING GUIDELINES.
- 2. THE SIDEWALK HARDSCAPE CONTRACTOR SHALL COORDINATE ALL SIDEWALK CONSTRUCTION WITH THE CIVIL ENGINEER'S SITE ACCESSIBILITY PLAN. SHOULD A DISCREPANCY EXIST BETWEEN THE PLANS, THE CONTRACTOR SHALL NOTIFY THIS OFFICE IMMEDIATELY.
- 3. FINISH FLOOR ELEVATIONS, SIDEWALK ELEVATIONS, DRAINAGE BASINS, TOP OF FOOTING ELEVATIONS AND ACCESSIBILITY INFORMATION HAS BEEN PROVIDED BY OTHERS. LANDSCAPE ARCHITECTS RESPONSIBILITY IS LIMITED TO THE HORIZONTAL CONTROL OF HARDSCAPE RELATED ELEMENTS ONLY (WHERE SHOWN ON PLANS). ALL VERTICAL CONTROL ASSOCIATED WITH THIS PROJECT IS RESPONSIBILITY OF THE CIVIL ENGINEER AS IT DIRECTLY RELATES TO THE DRAINAGE OF THE PROJECT.

## SITE DATA

| NET SITE AREA                | (+/-) 121,713 S.F<br>(+/-) 2.86 AC |
|------------------------------|------------------------------------|
| ON-SITE LS AREA(ENTIRE SITE) | (+/-) 132,564 S.F                  |
| R.O.W. LS AREA               | (+/-) 10,851 S.F.<br>(+/-) .13 AC  |
| TOTAL BUILDING AREA          | (+/-) 267,640 S.F                  |
| SITE AREA                    | (+/-) 726,037 S.F                  |
| LOT COVERAGE                 | (+/-) 36.9% S.F.                   |
| PARKING AREA                 | (+/-) 135,356 S.F                  |
| PARKING AREA LS              | (+/-) 20,490 S.F.                  |
|                              |                                    |