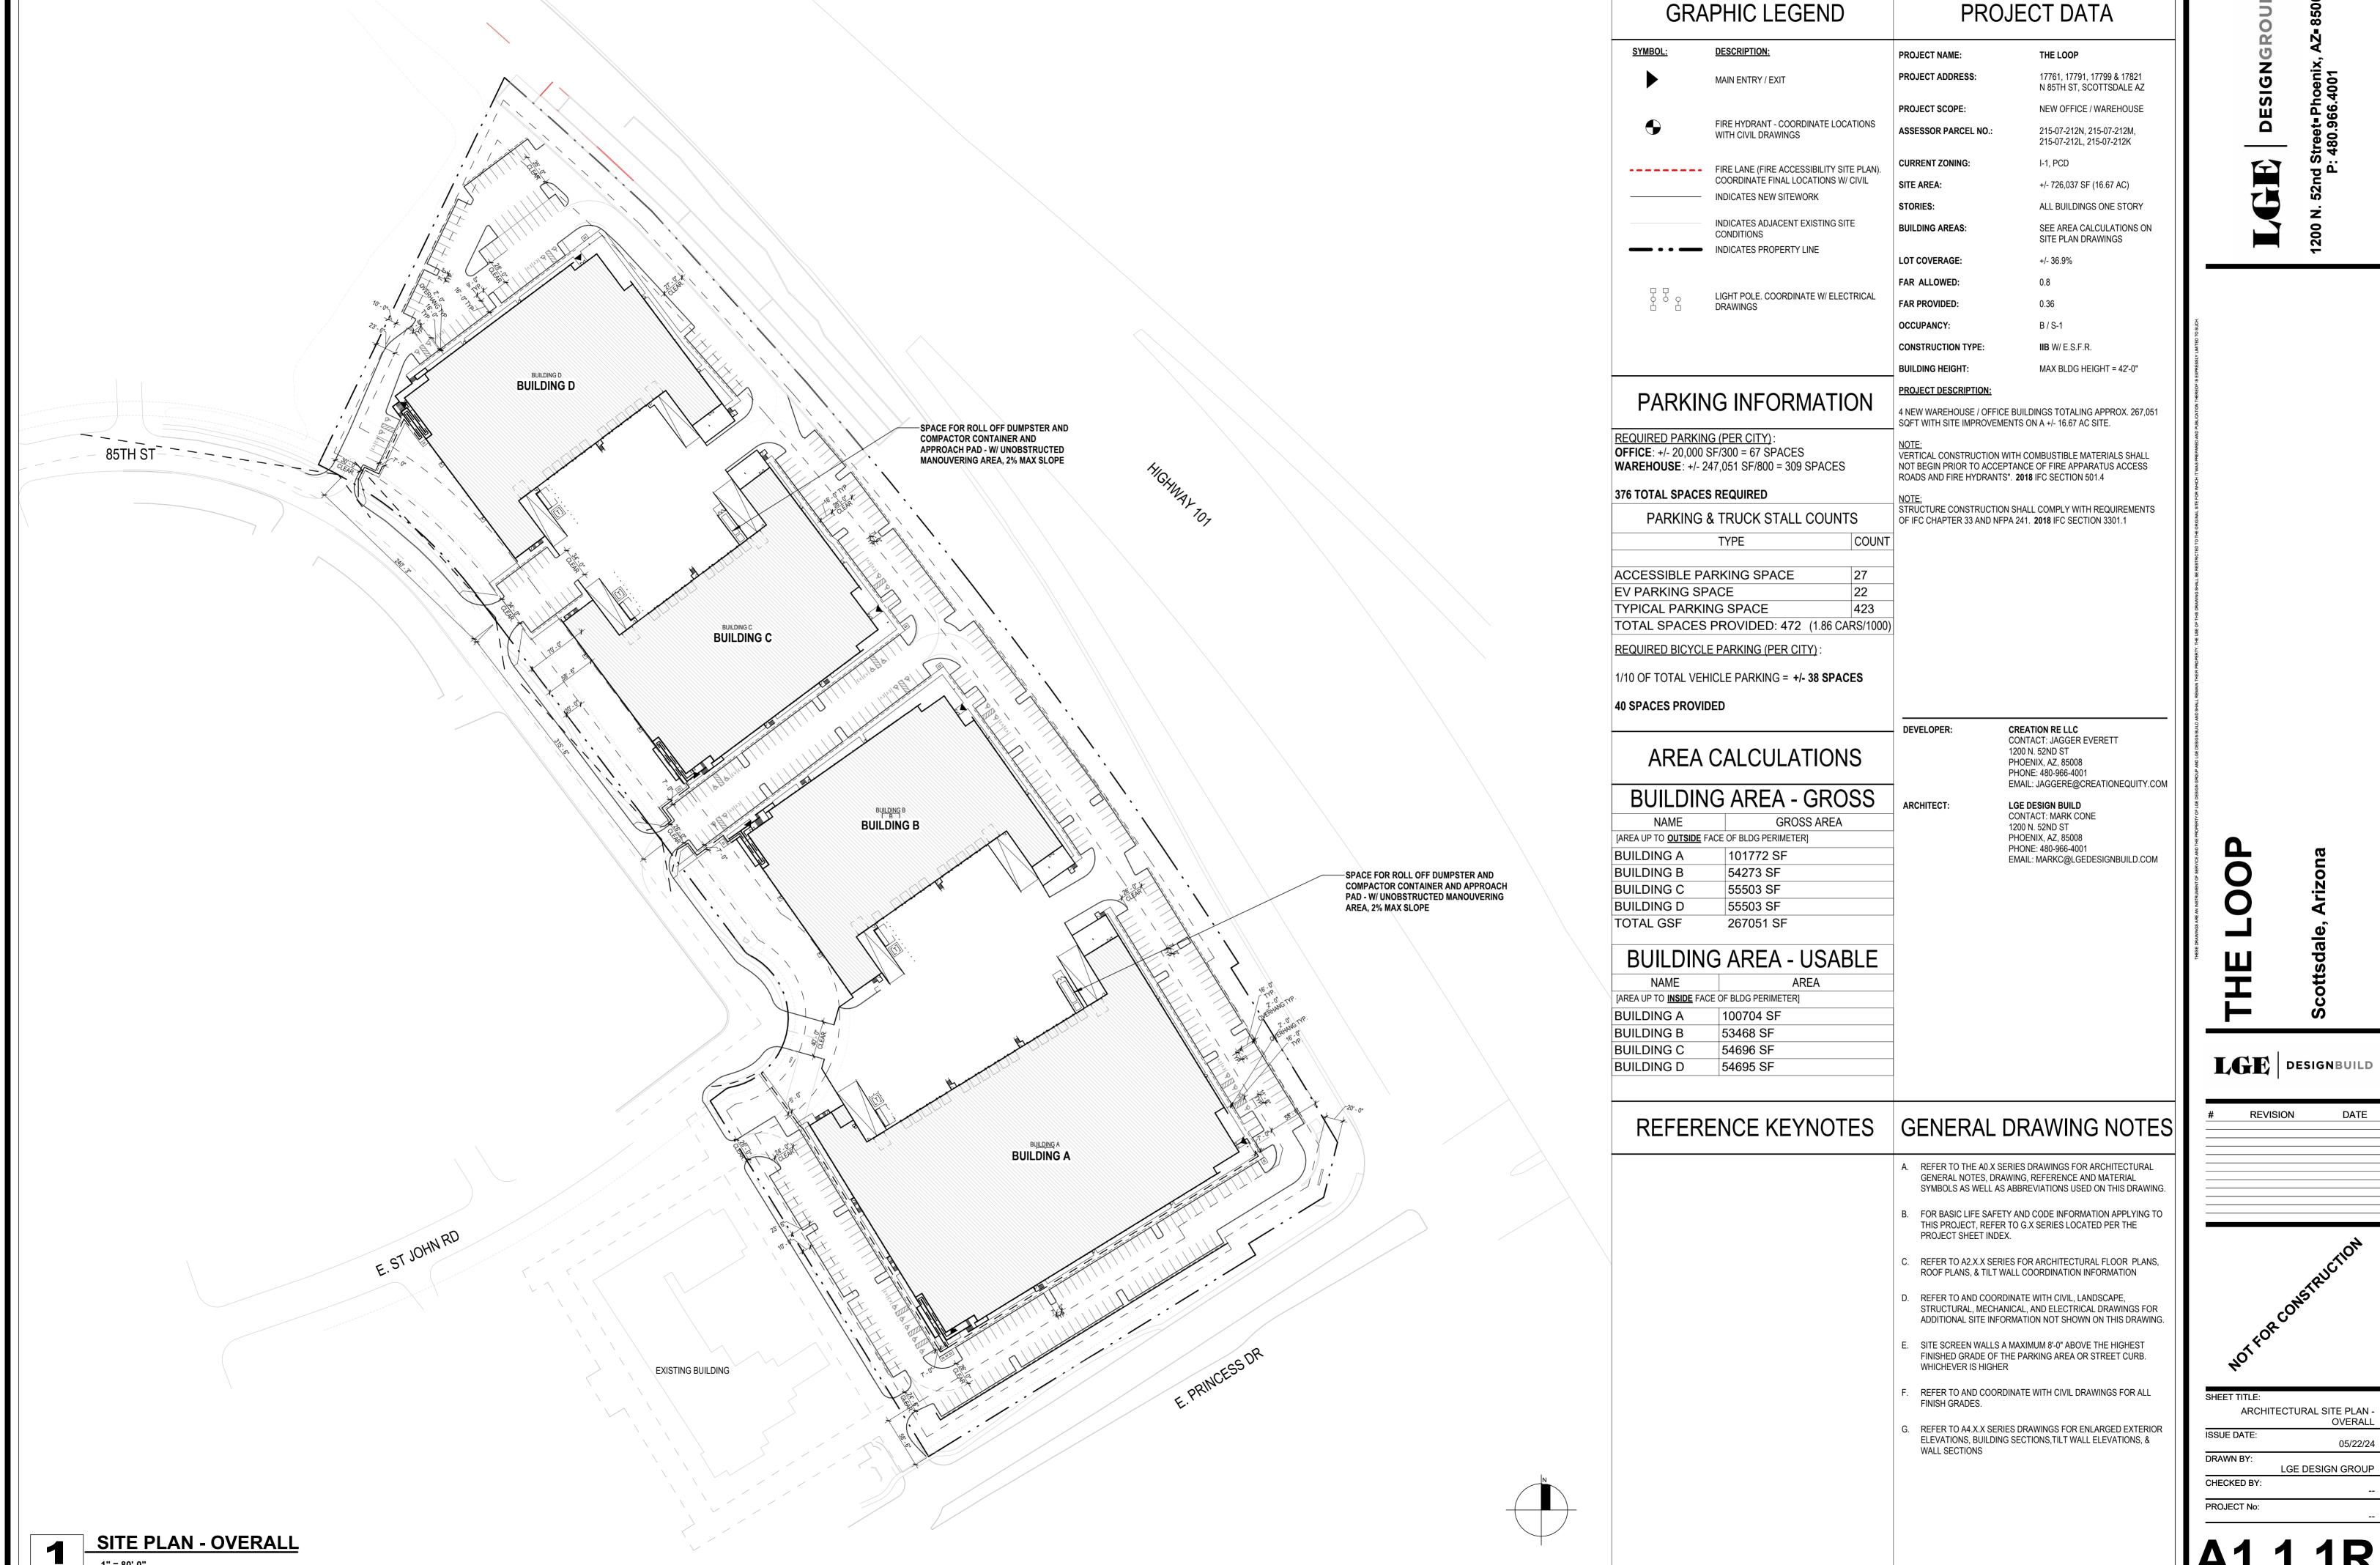

#### **Development Plan Proposal**

The requested development plan seeks to develop four (4) buildings on the approximately 16.5-acre site. The Property will be accessed off of an existing common driveway shared with the existing hotel off Princess Drive and off an internal street within the Perimeter Center, 85<sup>th</sup> Street. The development plan is designed to created internal loading bays that are oriented to face each of the buildings and not to the streets that flank the Property on the east (Loop 101 freeway ramp) and west (85<sup>th</sup> Street).

The buildings will adhere to the existing zoning, thereby reducing the overall building height currently approved for the Property (65 feet). The four (4) buildings will be approximately 40-42 feet in height, significantly lower than the 52 feet allowed in the industrial park zoning district. Most importantly, the development plan intends to provide a final drainage design to the significant drainage flows from the culverts constructed under the freeway that impact the Property directly. The developer will create a significant drainage design to account for the drainage flows and safely discharge the drainage into the Perimeter Centers drainage system.

#### Site Plan

The site plan will create four (4) industrial/flex-space buildings consistent with the existing zoning. The buildings and their associated parking and loading areas are oriented so as to not impact the surrounding properties or existing access points. The site plan will conform to all of the existing I-1 development standards and effectively 'downzones' the Property from the existing development plan with building heights of 65 feet.

## SITE DATA

| NET SITE AREA                | (+/-) 121,713 S.F<br>(+/-) 2.86 AC |
|------------------------------|------------------------------------|
| ON-SITE LS AREA(ENTIRE SITE) | (+/-) 132,564 S.F                  |
| R.O.W. LS AREA               | (+/-) 10,851 S.F.<br>(+/-) .13 AC  |
| TOTAL BUILDING AREA          | (+/-) 267,640 S.F                  |
| SITE AREA                    | (+/-) 726,037 S.F                  |
| LOT COVERAGE                 | (+/-) 36.9% S.F.                   |
| PARKING AREA                 | (+/-) 135,356 S.F                  |
| PARKING AREA LS              | (+/-) 20,490 S.F.                  |
|                              |                                    |