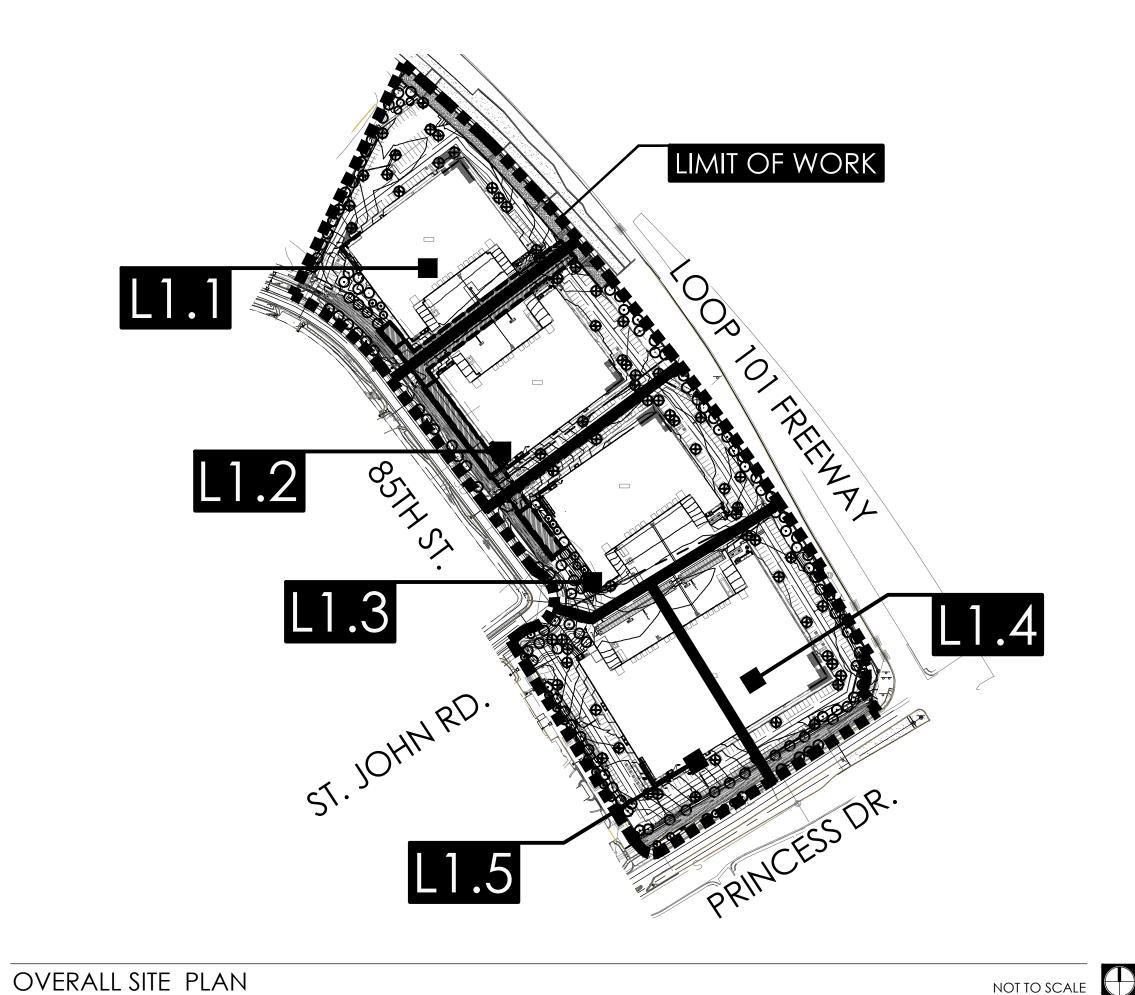

| 1     | LO.1          | COVER SHEET + NOTE                                   |
|-------|---------------|------------------------------------------------------|
| 2-6   | L1.1 - L1.5 _ | PRELIMINARY LANDSCAPE PLAN                           |
| 7     | L1.7          | 85TH STREET LANDSCAPE CROSS SECTION<br>AT BOX CULVER |
| 8     | HSO.1         | HARDSCAPE NOTES / COLOR + MATERIALS SCHEDULI         |
| 9     | HS0.2         | PARKING SCREEN WALL DETAIL / SITE AMENITIES          |
| 10-14 | HS1.1 - HS1.  | 5PRELIMINARY HARDSCAPE PLAN                          |
|       |               |                                                      |

## SHEET INDEX

| 1     | LO.1          | COVER SHEET + NOTES                                    |
|-------|---------------|--------------------------------------------------------|
| 2-6   | L1.1 - L1.5 _ | PRELIMINARY LANDSCAPE PLAN                             |
| 7     | L1.7          | 85TH STREET LANDSCAPE CROSS SECTIONS<br>AT BOX CULVERT |
| 8     | HSO.1         | _ HARDSCAPE NOTES / COLOR + MATERIALS SCHEDULE         |
| 9     | HS0.2         | PARKING SCREEN WALL DETAIL / SITE AMENITIES            |
| 10-14 | HS1.1 - HS1   | .5PRELIMINARY HARDSCAPE PLAN                           |