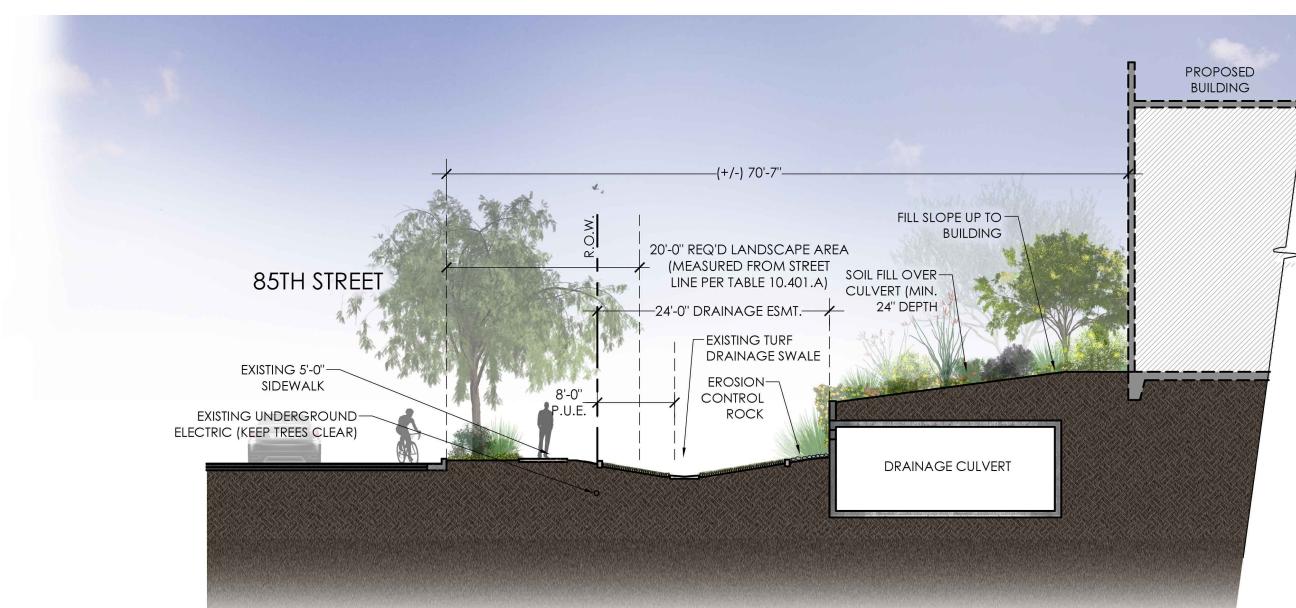

| 1     | LO.1          | COVER SHEET + NOTE                                   |
|-------|---------------|------------------------------------------------------|
| 2-6   | L1.1 - L1.5 _ | PRELIMINARY LANDSCAPE PLAN                           |
| 7     | L1.7          | 85TH STREET LANDSCAPE CROSS SECTION<br>AT BOX CULVER |
| 8     | HSO.1         | HARDSCAPE NOTES / COLOR + MATERIALS SCHEDULI         |
| 9     | HS0.2         | PARKING SCREEN WALL DETAIL / SITE AMENITIES          |
| 10-14 | HS1.1 - HS1.  | 5PRELIMINARY HARDSCAPE PLAN                          |
|       |               |                                                      |

## SHEET INDEX

| 1     | LO.1          | COVER SHEET + NOTES                                    |
|-------|---------------|--------------------------------------------------------|
| 2-6   | L1.1 - L1.5 _ | PRELIMINARY LANDSCAPE PLAN                             |
| 7     | L1.7          | 85TH STREET LANDSCAPE CROSS SECTIONS<br>AT BOX CULVERT |
| 8     | HSO.1         | _ HARDSCAPE NOTES / COLOR + MATERIALS SCHEDULE         |
| 9     | HS0.2         | PARKING SCREEN WALL DETAIL / SITE AMENITIES            |
| 10-14 | HS1.1 - HS1   | .5PRELIMINARY HARDSCAPE PLAN                           |