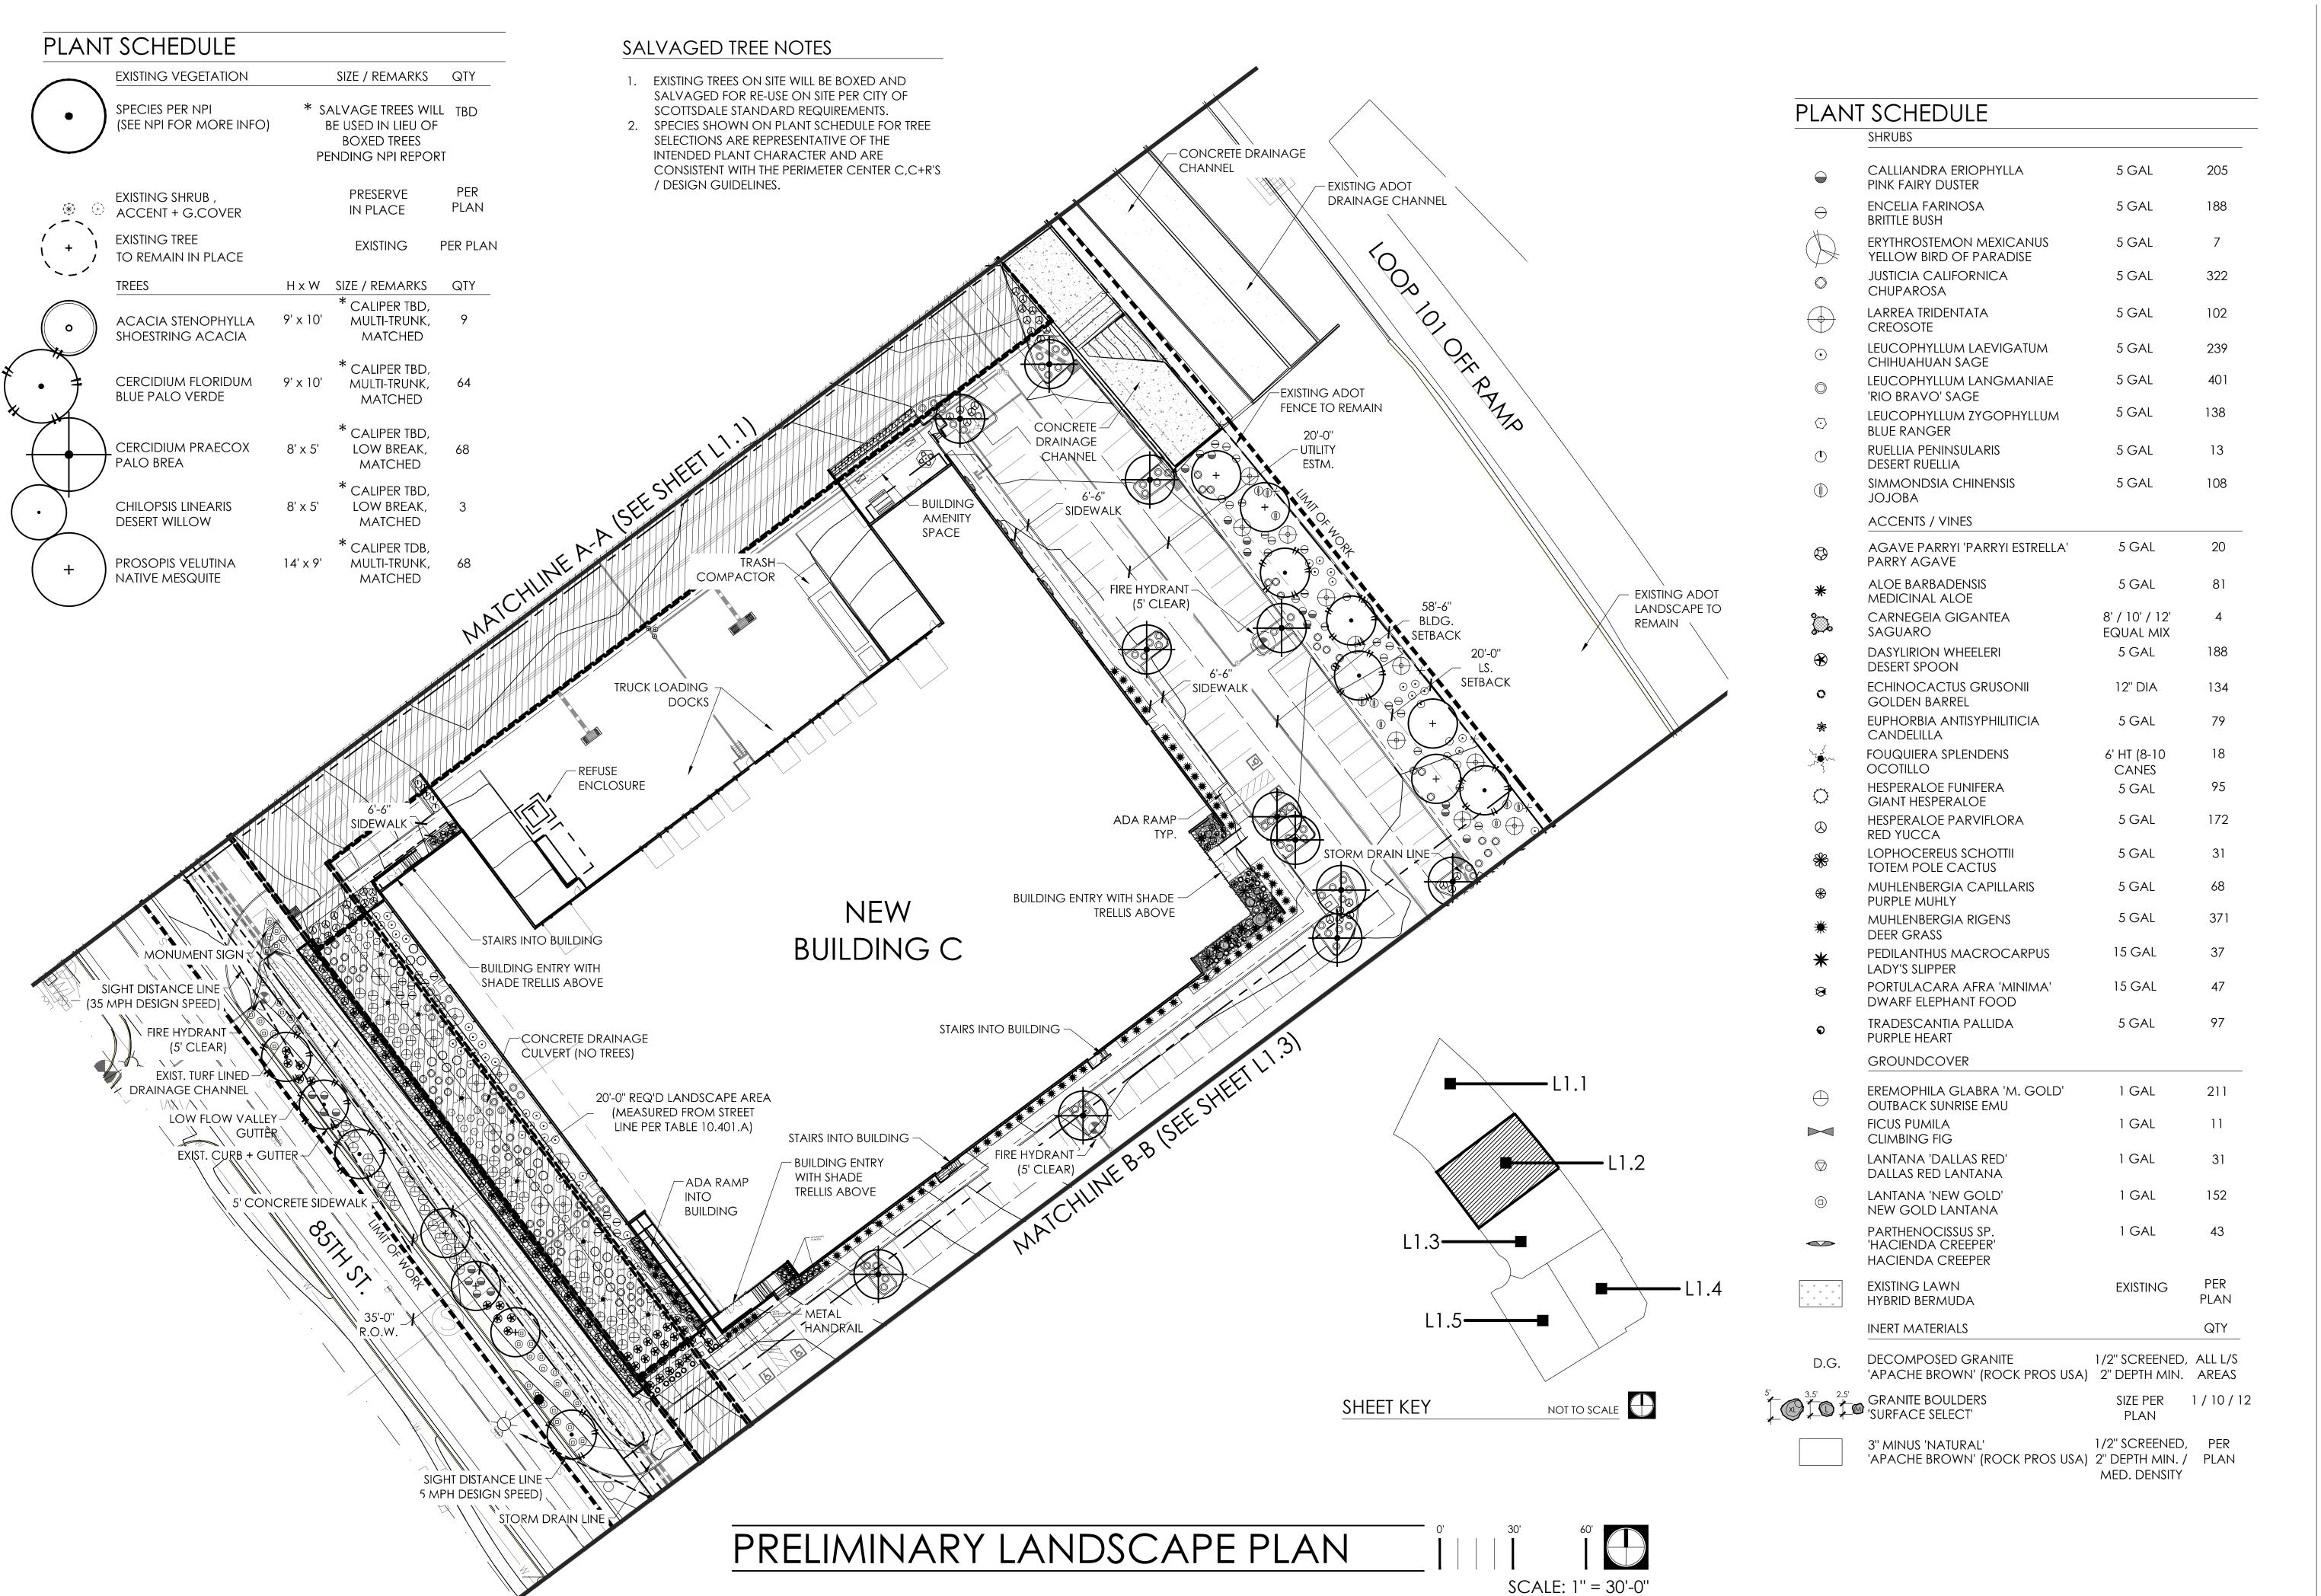

# PRELIMINARY LANDSCAPE PLAN

#### SCOTTSDALE GENERAL NOTES

- 1. NO TREES OR SHRUBS SHALL BE PLANTED WITHIN A 5 FT. RADIUS AROUND FIRE HYDRANTS.
- 2. AREAS OF DECOMPOSED GRANITE WITHOUT PLANT MATERIALS / GROUNDCOVERS SHALL NOT EXCEED DIMENSIONS OF MORE THAN 7 FEET IN ANY ONE DIRECTION, MEASURED BETWEEN (MATURE) PLANT CANOPIES AND/OR COVERAGE.
- 3. A SINGLE TRUNK TREE'S CALIPER SIZE THAT IS EQUAL TO OR LESS THAN 4 INCHES, SHALL BE DETERMINED BY USING THE SMALLEST DIAMETER OF THE TRUNK 6 INCHES ABOVE FINISHED GRADE ADJACENT TO THE TRUNK. A TREE'S CALIPERS SIZE, FOR SINGLE TRUNK TREES THAT ARE TO HAVE A DIAMETER GREATER THAN 4 INCHES SHALL BE DETERMINED BY UTILIZING THE SMALLEST DIAMETER OF THE TRUNK 12 INCHES ABOVE FINISHED GRADE ADJACENT TO THE TRUNK. A MULTIPLE TRUNK TREE'S CALIPER SIZE IS MEASURED AT 6 INCHES ABOVE WHERE THE TRUNK SPLITS ORIGINATE, OR 6 INCHES ABOVE FINISHED GRADE IF TRUNKS ORIGINATE FROM THE GROUND.
- 4. AREA WITHIN THE SIGHT DISTANCE TRIANGLES IS TO BE CLEAR OF LANDSCAPING, SIGNS, OR OTHER VISIBLE OBSTRUCTIONS WITH A HEIGHT GREATER THAT 1.5 FEET. TREES WITHIN THE SIGHT TRIANGLE SHALL HAVE A SINGLE TRUNK AND A CANOPY THAT BEGINS AT 8 FEET IN HEIGHT UPON INSTALLATION. ALL HEIGHTS ARE MEASURED FROM THE NEAREST STREET LINE ELEVATION
- 5. RETENTION / DETENTION BASINS SHALL BE CONSTRUCTED SOLELY FROM THE APPROVED CIVIL PLANS. ANY ALTERATION OF THE APPROVED DESIGN (ADDITIONAL FILL, BOULDERS ETC.) SHALL REQUIRE ADDITIONAL FINAL PLANS STAFF REVIEW AND APPROVAL.
- 6. ALL RIGHTS-OF-WAY ADJACENT TO THIS PROPERTY SHALL BE LANDSCAPED AND MAINTAINED BY THE PROPERTY OWNER.
- 7. PRIOR TO THE ESTABLISHMENT OF WATER SERVICE, NON-RESIDENTIAL PROJECTS WITH AN ESTIMATED ANNUAL WATER DEMAND OF TEN (10) ACRE FEET OR MORE, SHALL SUBMIT A CONSERVATION PLAN IN CONFORMANCE WITH SECTIONS 49-245 THROUGH 49-248 OF THE CITY CODE TO THE WATER CONSERVATION
- 8. TURF SHALL BE LIMITED TO A MAXIMUM AREA SPECIFIED IN SECTIONS 49-425 THROUGH 49-248 OF THE CITY CODE AND SHALL BE SHOWN ON LANDSCAPE PLANS SUBMITTED AT THE TIME OF FINAL PLANS
- 9. NO LIGHTING IS APPROVED WITH THE SUBMITTAL.
- 10. THE LANDSCAPE SPECIFICATION SECTION(S) OF THESE PLANS HAVE NOT BEEN REVIEWED AND SHALL NOT BE A PART OF THE CITY OF SCOTTSDALE'S APPROVAL.
- 11. ALL SIGNS REQUIRE SEPARATE PERMITS AND APPROVALS.
- 12. NEW LANDSCAPING, INCLUDING SALVAGED PLANT MATERIAL, AND LANDSCAPING INDICATED TO REMAIN, WHICH IS DESTROYED, DAMAGED, OR EXPIRES DURING CONSTRUCTION SHALL BE REPLACE WITH LIKE KIND AND QUANTITY PRIOR TO THE ISSUANCE OF THE CERTIFICATE OF OCCUPANCY / LETTER OF ACCEPTANCE TO THE SATISFACTION OF THE INSPECTION SERVICES STAFF.

## PLANTING NOTES

- 1. ALL PLANTING AREAS ARE TO HAVE DECOMPOSED GRANITE, COLOR AND SIZE AS SPECIFIED, 2" MIN DEPTH
- 2. NO PLANT SUBSTITUTIONS ALLOWED UNLESS APPROVED IN WRITING BY LANDSCAPE ARCHITECT AND THE CITY OF SCOTTSDALE.
- 3. ALL PLANT MATERIAL MUST MEET ANA SPECIFICATIONS.
- 4. ALL PLANT MATERIAL THAT IS NOT LABELED "TO REMAIN" ARE TO BE RELOCATED PER PLANTING PLANS.
- 5. ALL AREAS DISTURBED DURING CONSTRUCTION ARE TO BE FINE GRADED AND TREATED TO BLEND EVENLY WITH ALL NEWLY CONSTRUCTED AREAS.
- 6. LANDSCAPE ARCHITECT, OWNERS REPRESENTATIVE, AND THE CITY OF SCOTTSDALE RESERVES THE RIGHT TO REJECT ANY PLANT MATERIAL THAT IS DETERMINED TO NOT SATISFY THE DESIGN INTENT OF THE LANDSCAPE PLAN BASED ON SIZE, SHAPE, APPEARANCE, HEALTH, OR IMPROPER CARE.
- 7. ALL DOWNSPOUTS / SCUPPERS ARE TO HAVE 3'x3', 3" 6" NATIVE STONE MATERIAL INSTALLED TO PREVENT EROSION WHERE REQUIRED.
- 8. ALL BERM CONTOUR INTERVALS ARE AT 1'-0", SLOPES NOT TO EXCEED 4:1.
- 9. PLANTS TO BE LOCATED AWAY FROM OBSTACLES SUCH AS FIRE HYDRANTS, TRANSFORMERS, POWER POLES, AND LIGHT FIXTURES AS NECESSARY. DO NOT INSTALL PLANT MATERIAL IN ANY AREA WHICH WILL CAUSE HARM TO ADJACENT IMPROVEMENTS.
- 10. PLANT TREES, SHRUBS, AND CACTI PLUMB, AND FACED TO GIVE THE BEST APPEARANCE OR RELATIONSHIP TO ADJACENT PLANTS OR VIEWS.
- 11. LANDSCAPE CONTRACTOR TO PERFORM A SOILS TEST PRIOR TO LANDSCAPE CONSTRUCTION TO DETERMINE ANY NUTRIENT DEFICIENCIES. IF ANY DEFICIENCIES EXIST, IT SHALL BE THE RESPONSIBILITY OF THE CONTRACTOR TO AMEND THE SOIL ACCORDINGLY.

SHEET NO.

1.2 3 OF 14

SHRUBS CALLIANDRA ERIOPHYLLA 5 GAL 205 PINK FAIRY DUSTER ENCELIA FARINOSA 5 GAL 188 BRITTLE BUSH **ERYTHROSTEMON MEXICANUS** 5 GAL YELLOW BIRD OF PARADISE JUSTICIA CALIFORNICA 5 GAL 322 CHUPAROSA LARREA TRIDENTATA 5 GAL 102 CREOSOTE 239 LEUCOPHYLLUM LAEVIGATUM 5 GAL CHIHUAHUAN SAGE 401 LEUCOPHYLLUM LANGMANIAE 5 GAL 'RIO BRAVO' SAGE 5 GAL 138 LEUCOPHYLLUM ZYGOPHYLLUM BLUE RANGER **RUELLIA PENINSULARIS** 5 GAL 13 DESERT RUELLIA SIMMONDSIA CHINENSIS 5 GAL 108 JOJOBA **ACCENTS / VINES** 5 GAL 20 AGAVE PARRYI 'PARRYI ESTRELLA' PARRY AGAVE ALOE BARBADENSIS 5 GAL 81 MEDICINAL ALOE CARNEGEIA GIGANTEA 8' / 10' / 12' SAGUARO EQUAL MIX DASYLIRION WHEELERI 5 GAL 188 DESERT SPOON **ECHINOCACTUS GRUSONII** 12" DIA 134 **GOLDEN BARREL** EUPHORBIA ANTISYPHILITICIA 5 GAL 79 CANDELILLA 18 FOUQUIERA SPLENDENS 6' HT (8-10 OCOTILLO CANES 95 HESPERALOE FUNIFERA 5 GAL GIANT HESPERALOE 5 GAL 172 **HESPERALOE PARVIFLORA** RED YUCCA LOPHOCEREUS SCHOTTII 5 GAL TOTEM POLE CACTUS MUHLENBERGIA CAPILLARIS 5 GAL PURPLE MUHLY 5 GAL 371 MUHLENBERGIA RIGENS DEER GRASS PEDILANTHUS MACROCARPUS 15 GAL LADY'S SLIPPER PORTULACARA AFRA 'MINIMA' 15 GAL 47 DWARF ELEPHANT FOOD TRADESCANTIA PALLIDA 5 GAL PURPLE HEART GROUNDCOVER EREMOPHILA GLABRA 'M. GOLD' 1 GAL **OUTBACK SUNRISE EMU** FICUS PUMILA 1 GAL CLIMBING FIG LANTANA 'DALLAS RED' 1 GAL DALLAS RED LANTANA 1 GAL 152 LANTANA 'NEW GOLD' **NEW GOLD LANTANA** PARTHENOCISSUS SP. 1 GAL 'HACIENDA CREEPER' HACIENDA CREEPER EXISTING LAWN EXISTING PLAN HYBRID BERMUDA QTY **INERT MATERIALS** DECOMPOSED GRANITE 1/2" SCREENED, ALL L/S 'APACHE BROWN' (ROCK PROS USA) 2" DEPTH MIN. AREAS 5' GRANITE BOULDERS 'SURFACE SELECT' 1 / 10 / 12 SIZE PER PLAN 1/2" SCREENED, PER 3" MINUS 'NATURAL'