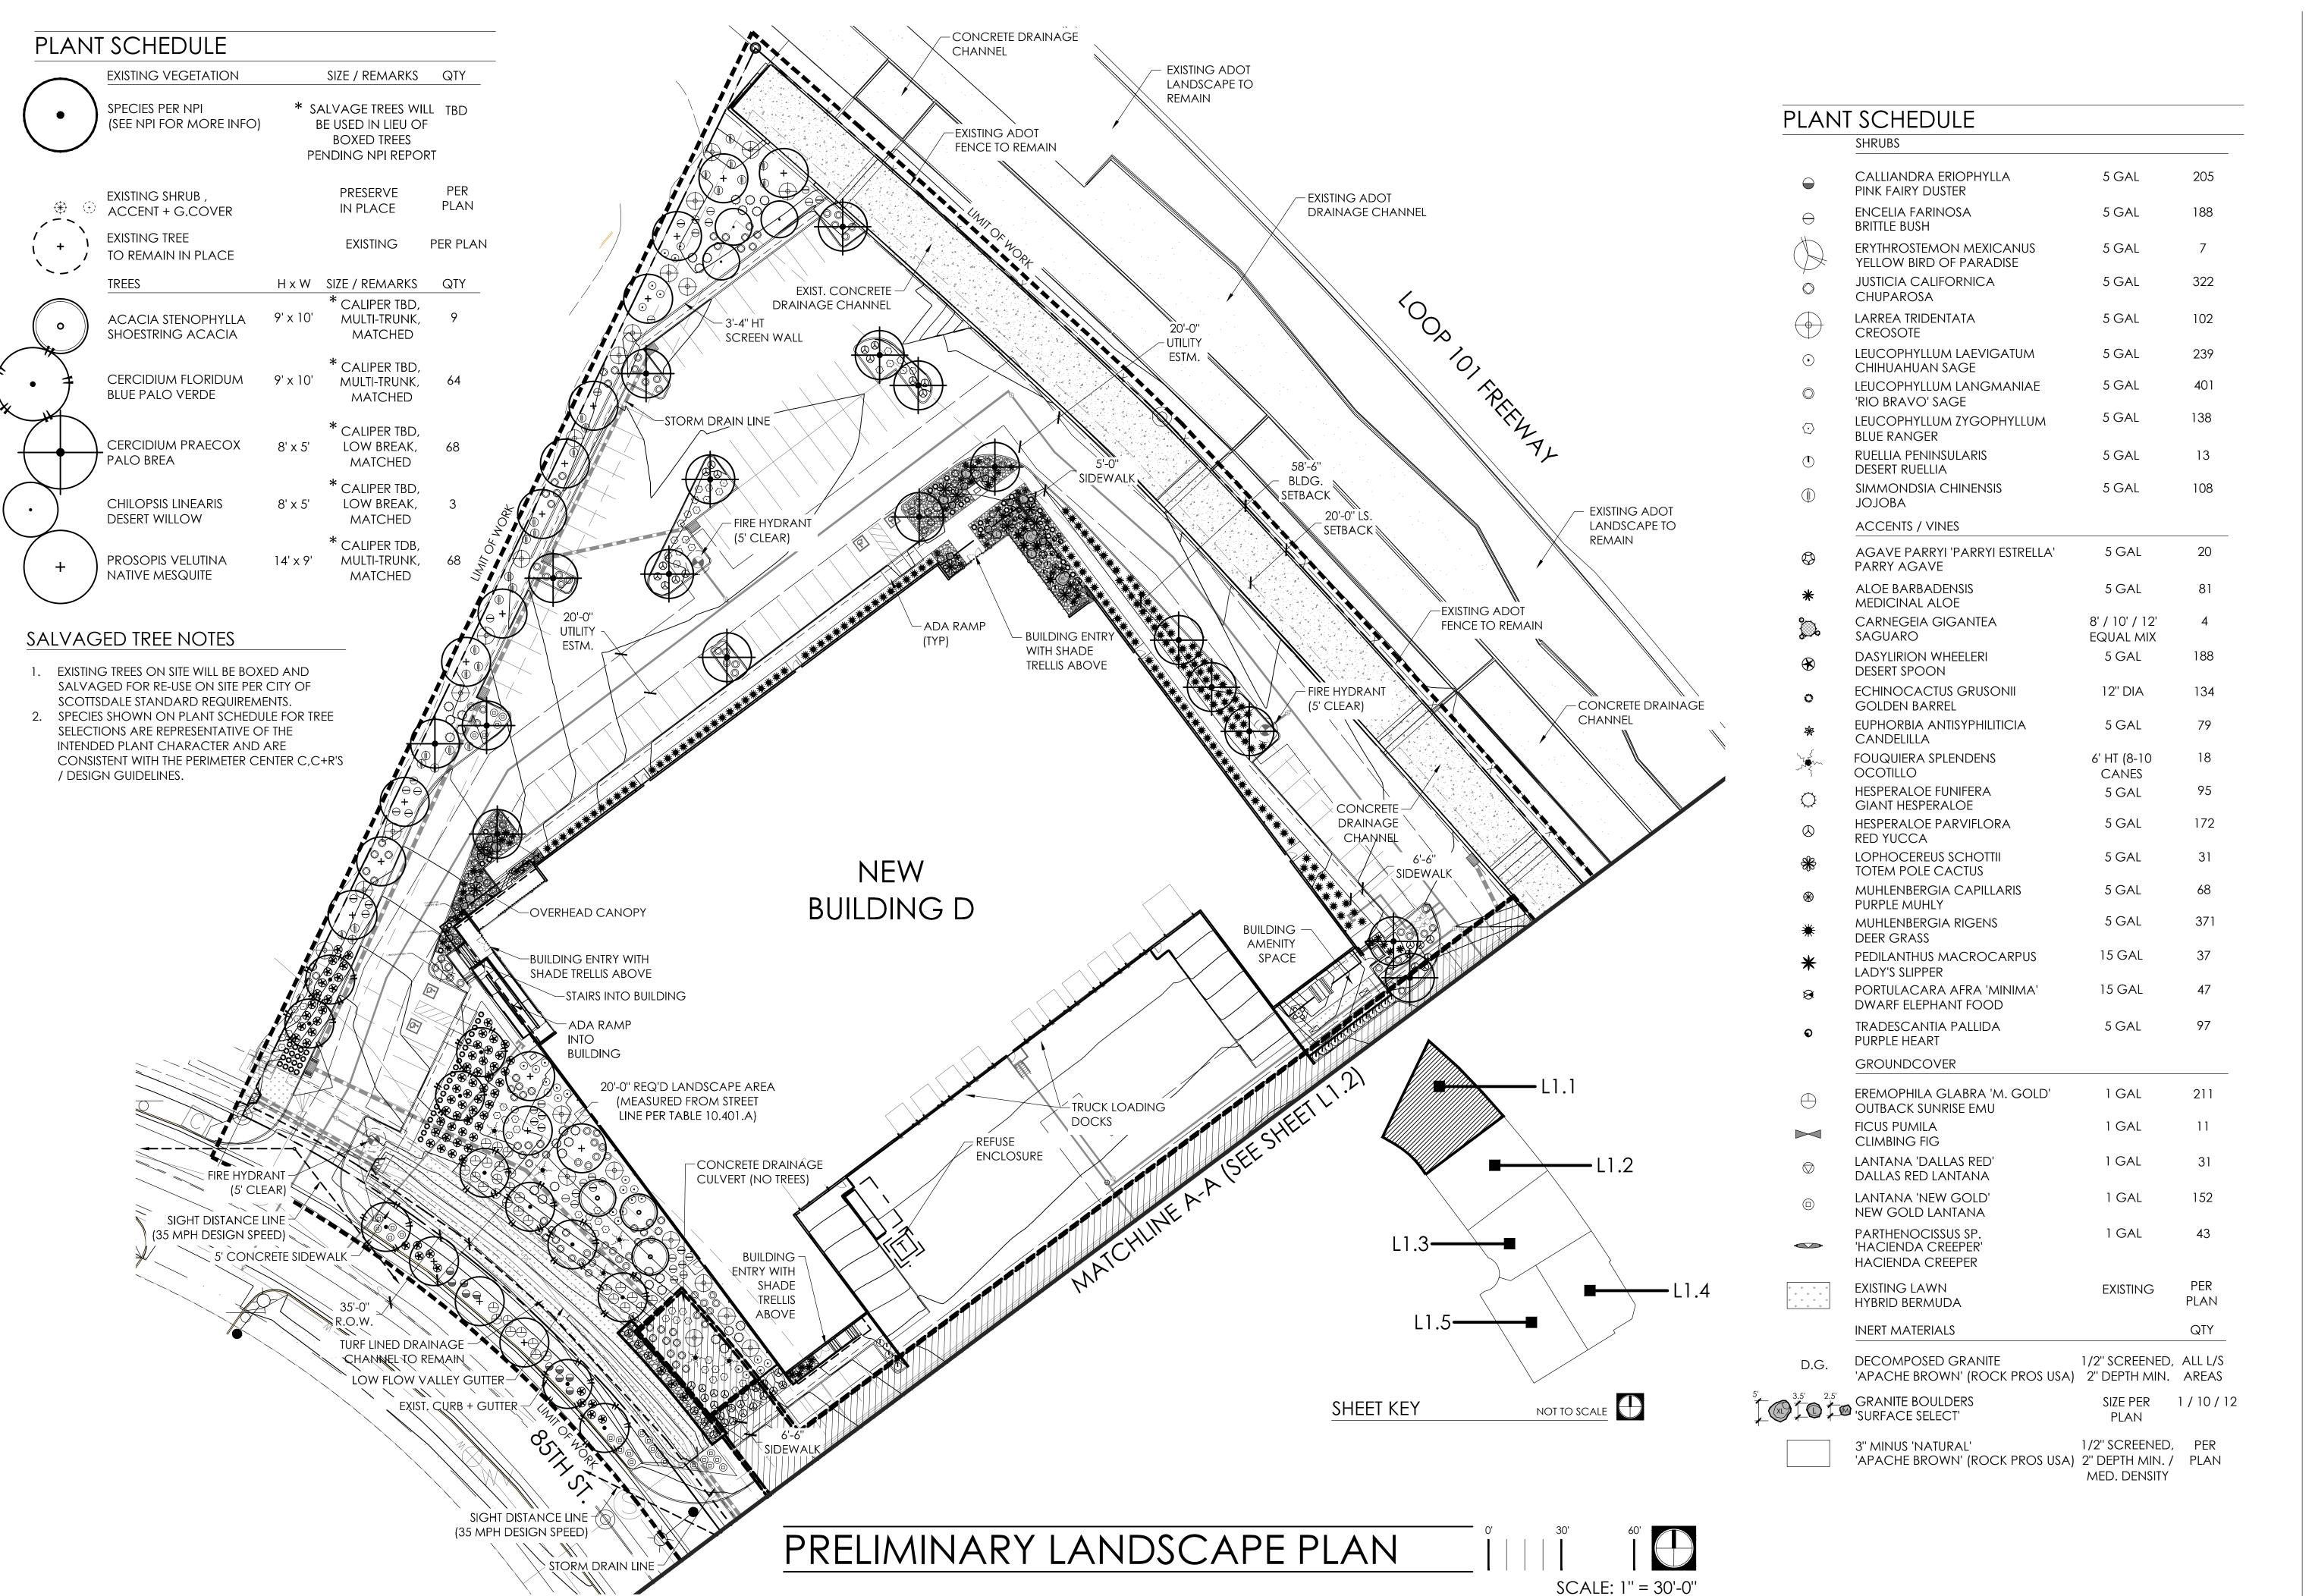

# PRELIMINARY LANDSCAPE PLAN

#### SCOTTSDALE GENERAL NOTES

- 1. NO TREES OR SHRUBS SHALL BE PLANTED WITHIN A 5 FT. RADIUS AROUND FIRE HYDRANTS.
- 2. AREAS OF DECOMPOSED GRANITE WITHOUT PLANT MATERIALS / GROUNDCOVERS SHALL NOT EXCEED DIMENSIONS OF MORE THAN 7 FEET IN ANY ONE DIRECTION, MEASURED BETWEEN (MATURE) PLANT CANOPIES AND/OR COVERAGE.
- 3. A SINGLE TRUNK TREE'S CALIPER SIZE THAT IS EQUAL TO OR LESS THAN 4 INCHES, SHALL BE DETERMINED BY USING THE SMALLEST DIAMETER OF THE TRUNK 6 INCHES ABOVE FINISHED GRADE ADJACENT TO THE TRUNK. A TREE'S CALIPERS SIZE, FOR SINGLE TRUNK TREES THAT ARE TO HAVE A DIAMETER GREATER THAN 4 INCHES SHALL BE DETERMINED BY UTILIZING THE SMALLEST DIAMETER OF THE TRUNK 12 INCHES ABOVE FINISHED GRADE ADJACENT TO THE TRUNK. A MULTIPLE TRUNK TREE'S CALIPER SIZE IS MEASURED AT 6 INCHES ABOVE WHERE THE TRUNK SPLITS ORIGINATE, OR 6 INCHES ABOVE FINISHED GRADE IF TRUNKS ORIGINATE FROM THE GROUND.
- 4. AREA WITHIN THE SIGHT DISTANCE TRIANGLES IS TO BE CLEAR OF LANDSCAPING, SIGNS, OR OTHER VISIBLE OBSTRUCTIONS WITH A HEIGHT GREATER THAT 1.5 FEET. TREES WITHIN THE SIGHT TRIANGLE SHALL HAVE A SINGLE TRUNK AND A CANOPY THAT BEGINS AT 8 FEET IN HEIGHT UPON INSTALLATION. ALL HEIGHTS ARE MEASURED FROM THE NEAREST STREET LINE ELEVATION
- 5. RETENTION / DETENTION BASINS SHALL BE CONSTRUCTED SOLELY FROM THE APPROVED CIVIL PLANS. ANY ALTERATION OF THE APPROVED DESIGN (ADDITIONAL FILL, BOULDERS ETC.) SHALL REQUIRE ADDITIONAL FINAL PLANS STAFF REVIEW AND APPROVAL.
- 6. ALL RIGHTS-OF-WAY ADJACENT TO THIS PROPERTY SHALL BE LANDSCAPED AND MAINTAINED BY THE PROPERTY OWNER.
- 7. PRIOR TO THE ESTABLISHMENT OF WATER SERVICE, NON-RESIDENTIAL PROJECTS WITH AN ESTIMATED ANNUAL WATER DEMAND OF TEN (10) ACRE FEET OR MORE, SHALL SUBMIT A CONSERVATION PLAN IN CONFORMANCE WITH SECTIONS 49-245 THROUGH 49-248 OF THE CITY CODE TO THE WATER CONSERVATION
- 8. TURF SHALL BE LIMITED TO A MAXIMUM AREA SPECIFIED IN SECTIONS 49-425 THROUGH 49-248 OF THE CITY CODE AND SHALL BE SHOWN ON LANDSCAPE PLANS SUBMITTED AT THE TIME OF FINAL PLANS
- 9. NO LIGHTING IS APPROVED WITH THE SUBMITTAL.
- 10. THE LANDSCAPE SPECIFICATION SECTION(S) OF THESE PLANS HAVE NOT BEEN REVIEWED AND SHALL NOT BE A PART OF THE CITY OF SCOTTSDALE'S APPROVAL.
- 11. ALL SIGNS REQUIRE SEPARATE PERMITS AND APPROVALS.
- 12. NEW LANDSCAPING, INCLUDING SALVAGED PLANT MATERIAL, AND LANDSCAPING INDICATED TO REMAIN, WHICH IS DESTROYED, DAMAGED, OR EXPIRES DURING CONSTRUCTION SHALL BE REPLACE WITH LIKE KIND AND QUANTITY PRIOR TO THE ISSUANCE OF THE CERTIFICATE OF OCCUPANCY / LETTER OF ACCEPTANCE TO THE SATISFACTION OF THE INSPECTION SERVICES STAFF.

## PLANTING NOTES

- 1. ALL PLANTING AREAS ARE TO HAVE DECOMPOSED GRANITE, COLOR AND SIZE AS SPECIFIED, 2" MIN DEPTH
- 2. NO PLANT SUBSTITUTIONS ALLOWED UNLESS APPROVED IN WRITING BY LANDSCAPE ARCHITECT AND THE CITY OF SCOTTSDALE.
- 3. ALL PLANT MATERIAL MUST MEET ANA SPECIFICATIONS.
- 4. ALL PLANT MATERIAL THAT IS NOT LABELED "TO REMAIN" ARE TO BE RELOCATED PER PLANTING PLANS.
- 5. ALL AREAS DISTURBED DURING CONSTRUCTION ARE TO BE FINE GRADED AND TREATED TO BLEND EVENLY WITH ALL NEWLY CONSTRUCTED AREAS.
- 6. LANDSCAPE ARCHITECT, OWNERS REPRESENTATIVE, AND THE CITY OF SCOTTSDALE RESERVES THE RIGHT TO REJECT ANY PLANT MATERIAL THAT IS DETERMINED TO NOT SATISFY THE DESIGN INTENT OF THE LANDSCAPE PLAN BASED ON SIZE, SHAPE, APPEARANCE, HEALTH, OR IMPROPER CARE.
- 7. ALL DOWNSPOUTS / SCUPPERS ARE TO HAVE 3'x3', 3" 6" NATIVE STONE MATERIAL INSTALLED TO PREVENT EROSION WHERE REQUIRED.
- 8. ALL BERM CONTOUR INTERVALS ARE AT 1'-0", SLOPES NOT TO EXCEED 4:1.
- 9. PLANTS TO BE LOCATED AWAY FROM OBSTACLES SUCH AS FIRE HYDRANTS, TRANSFORMERS, POWER POLES, AND LIGHT FIXTURES AS NECESSARY. DO NOT INSTALL PLANT MATERIAL IN ANY AREA WHICH WILL CAUSE HARM TO ADJACENT IMPROVEMENTS.
- 10. PLANT TREES, SHRUBS, AND CACTI PLUMB, AND FACED TO GIVE THE BEST APPEARANCE OR RELATIONSHIP TO ADJACENT PLANTS OR VIEWS.
- 11. LANDSCAPE CONTRACTOR TO PERFORM A SOILS TEST PRIOR TO LANDSCAPE CONSTRUCTION TO DETERMINE ANY NUTRIENT DEFICIENCIES. IF ANY DEFICIENCIES EXIST, IT SHALL BE THE RESPONSIBILITY OF THE CONTRACTOR TO AMEND THE SOIL ACCORDINGLY.

SHEET NO.

1.2 3 OF 14

SHRUBS CALLIANDRA ERIOPHYLLA 5 GAL 205 PINK FAIRY DUSTER ENCELIA FARINOSA 5 GAL 188 BRITTLE BUSH **ERYTHROSTEMON MEXICANUS** 5 GAL YELLOW BIRD OF PARADISE JUSTICIA CALIFORNICA 5 GAL 322 CHUPAROSA LARREA TRIDENTATA 5 GAL 102 CREOSOTE 239 LEUCOPHYLLUM LAEVIGATUM 5 GAL CHIHUAHUAN SAGE 401 LEUCOPHYLLUM LANGMANIAE 5 GAL 'RIO BRAVO' SAGE 5 GAL 138 LEUCOPHYLLUM ZYGOPHYLLUM BLUE RANGER **RUELLIA PENINSULARIS** 5 GAL 13 DESERT RUELLIA SIMMONDSIA CHINENSIS 5 GAL 108 JOJOBA **ACCENTS / VINES** 5 GAL 20 AGAVE PARRYI 'PARRYI ESTRELLA' PARRY AGAVE ALOE BARBADENSIS 5 GAL 81 MEDICINAL ALOE CARNEGEIA GIGANTEA 8' / 10' / 12' SAGUARO EQUAL MIX DASYLIRION WHEELERI 5 GAL 188 DESERT SPOON **ECHINOCACTUS GRUSONII** 12" DIA 134 **GOLDEN BARREL** EUPHORBIA ANTISYPHILITICIA 5 GAL 79 CANDELILLA 18 FOUQUIERA SPLENDENS 6' HT (8-10 OCOTILLO CANES 95 HESPERALOE FUNIFERA 5 GAL GIANT HESPERALOE 5 GAL 172 **HESPERALOE PARVIFLORA** RED YUCCA LOPHOCEREUS SCHOTTII 5 GAL TOTEM POLE CACTUS MUHLENBERGIA CAPILLARIS 5 GAL PURPLE MUHLY 5 GAL 371 MUHLENBERGIA RIGENS DEER GRASS PEDILANTHUS MACROCARPUS 15 GAL LADY'S SLIPPER PORTULACARA AFRA 'MINIMA' 15 GAL 47 DWARF ELEPHANT FOOD TRADESCANTIA PALLIDA 5 GAL PURPLE HEART GROUNDCOVER EREMOPHILA GLABRA 'M. GOLD' 1 GAL **OUTBACK SUNRISE EMU** FICUS PUMILA 1 GAL CLIMBING FIG LANTANA 'DALLAS RED' 1 GAL DALLAS RED LANTANA 1 GAL 152 LANTANA 'NEW GOLD' **NEW GOLD LANTANA** PARTHENOCISSUS SP. 1 GAL 'HACIENDA CREEPER' HACIENDA CREEPER EXISTING LAWN EXISTING PLAN HYBRID BERMUDA QTY **INERT MATERIALS** DECOMPOSED GRANITE 1/2" SCREENED, ALL L/S 'APACHE BROWN' (ROCK PROS USA) 2" DEPTH MIN. AREAS 5' GRANITE BOULDERS 'SURFACE SELECT' 1 / 10 / 12 SIZE PER PLAN 1/2" SCREENED, PER 3" MINUS 'NATURAL'