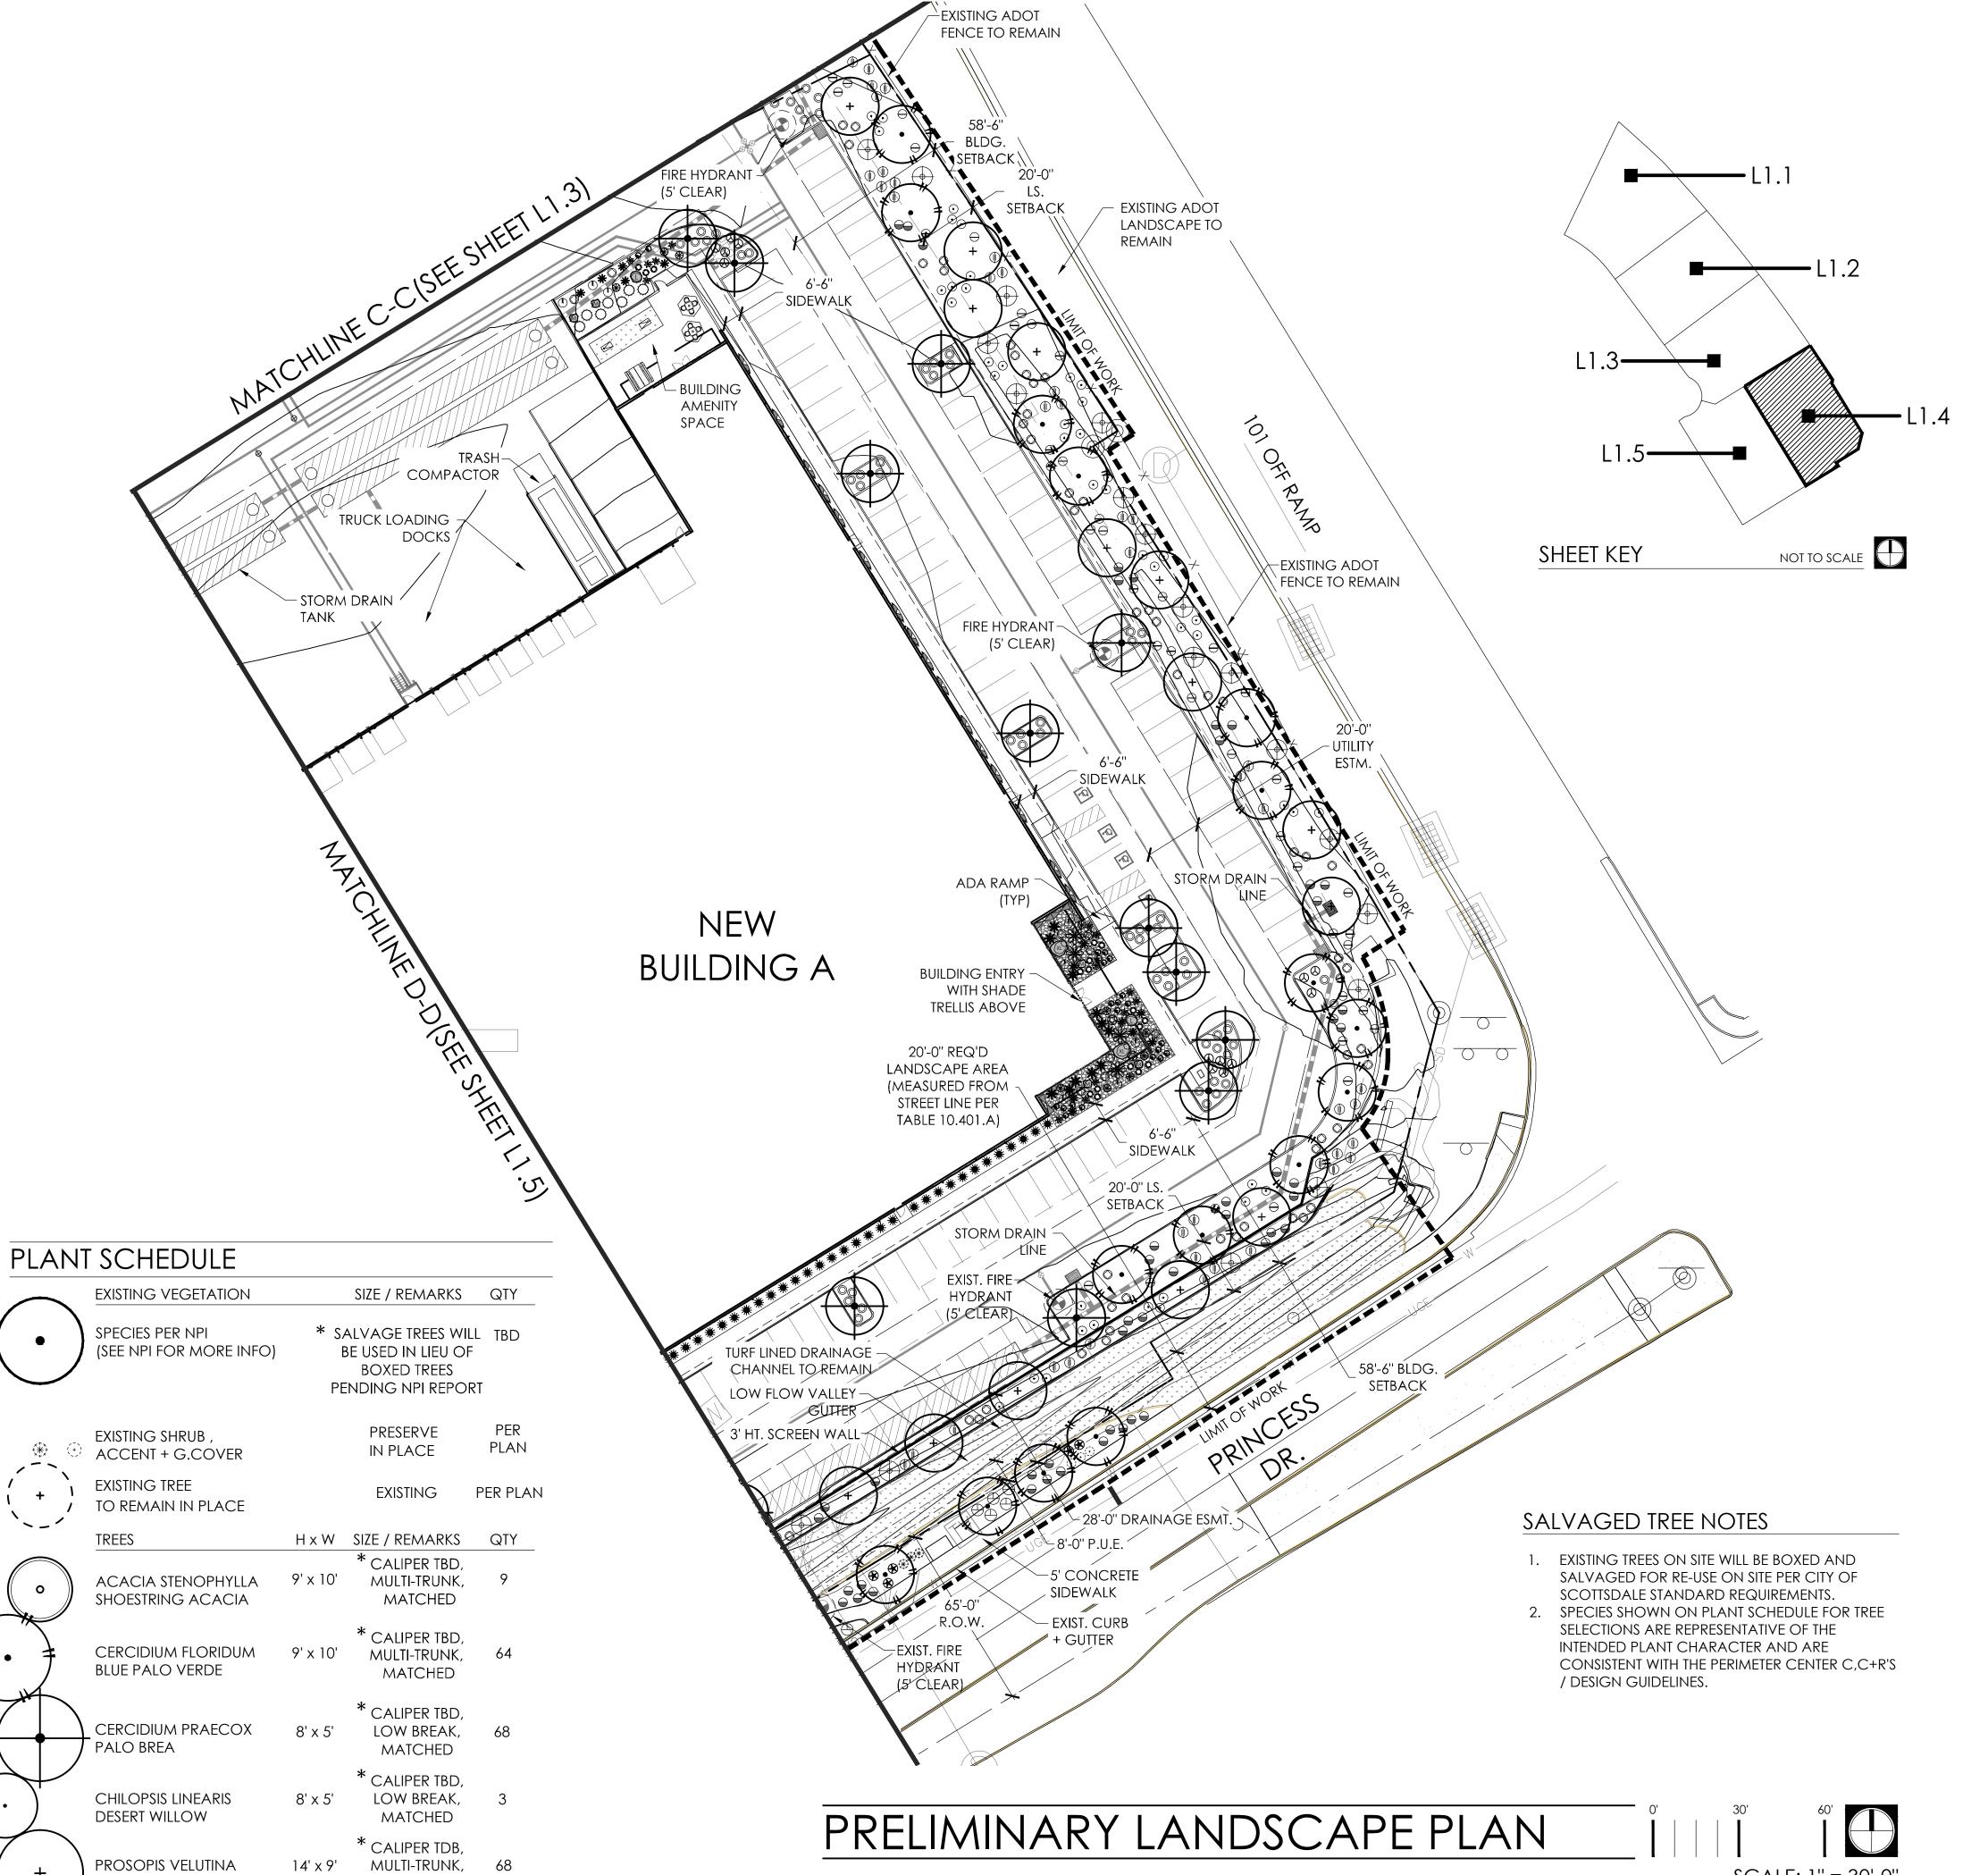

# PRELIMINARY LANDSCAPE PLAN

#### SCOTTSDALE GENERAL NOTES

- 1. NO TREES OR SHRUBS SHALL BE PLANTED WITHIN A 5 FT. RADIUS AROUND FIRE HYDRANTS.
- 2. AREAS OF DECOMPOSED GRANITE WITHOUT PLANT MATERIALS / GROUNDCOVERS SHALL NOT EXCEED DIMENSIONS OF MORE THAN 7 FEET IN ANY ONE DIRECTION, MEASURED BETWEEN (MATURE) PLANT CANOPIES AND/OR COVERAGE.
- 3. A SINGLE TRUNK TREE'S CALIPER SIZE THAT IS EQUAL TO OR LESS THAN 4 INCHES, SHALL BE DETERMINED BY USING THE SMALLEST DIAMETER OF THE TRUNK 6 INCHES ABOVE FINISHED GRADE ADJACENT TO THE TRUNK. A TREE'S CALIPERS SIZE, FOR SINGLE TRUNK TREES THAT ARE TO HAVE A DIAMETER GREATER THAN 4 INCHES SHALL BE DETERMINED BY UTILIZING THE SMALLEST DIAMETER OF THE TRUNK 12 INCHES ABOVE FINISHED GRADE ADJACENT TO THE TRUNK. A MULTIPLE TRUNK TREE'S CALIPER SIZE IS MEASURED AT 6 INCHES ABOVE WHERE THE TRUNK SPLITS ORIGINATE, OR 6 INCHES ABOVE FINISHED GRADE IF TRUNKS ORIGINATE FROM THE GROUND.
- 4. AREA WITHIN THE SIGHT DISTANCE TRIANGLES IS TO BE CLEAR OF LANDSCAPING, SIGNS, OR OTHER VISIBLE OBSTRUCTIONS WITH A HEIGHT GREATER THAT 1.5 FEET. TREES WITHIN THE SIGHT TRIANGLE SHALL HAVE A SINGLE TRUNK AND A CANOPY THAT BEGINS AT 8 FEET IN HEIGHT UPON INSTALLATION. ALL HEIGHTS ARE MEASURED FROM THE NEAREST STREET LINE ELEVATION
- 5. RETENTION / DETENTION BASINS SHALL BE CONSTRUCTED SOLELY FROM THE APPROVED CIVIL PLANS. ANY ALTERATION OF THE APPROVED DESIGN (ADDITIONAL FILL, BOULDERS ETC.) SHALL REQUIRE ADDITIONAL FINAL PLANS STAFF REVIEW AND APPROVAL.
- 6. ALL RIGHTS-OF-WAY ADJACENT TO THIS PROPERTY SHALL BE LANDSCAPED AND MAINTAINED BY THE PROPERTY OWNER.
- 7. PRIOR TO THE ESTABLISHMENT OF WATER SERVICE, NON-RESIDENTIAL PROJECTS WITH AN ESTIMATED ANNUAL WATER DEMAND OF TEN (10) ACRE FEET OR MORE, SHALL SUBMIT A CONSERVATION PLAN IN CONFORMANCE WITH SECTIONS 49-245 THROUGH 49-248 OF THE CITY CODE TO THE WATER CONSERVATION
- 8. TURF SHALL BE LIMITED TO A MAXIMUM AREA SPECIFIED IN SECTIONS 49-425 THROUGH 49-248 OF THE CITY CODE AND SHALL BE SHOWN ON LANDSCAPE PLANS SUBMITTED AT THE TIME OF FINAL PLANS
- 9. NO LIGHTING IS APPROVED WITH THE SUBMITTAL.
- 10. THE LANDSCAPE SPECIFICATION SECTION(S) OF THESE PLANS HAVE NOT BEEN REVIEWED AND SHALL NOT BE A PART OF THE CITY OF SCOTTSDALE'S APPROVAL.
- 11. ALL SIGNS REQUIRE SEPARATE PERMITS AND APPROVALS.
- 12. NEW LANDSCAPING, INCLUDING SALVAGED PLANT MATERIAL, AND LANDSCAPING INDICATED TO REMAIN, WHICH IS DESTROYED, DAMAGED, OR EXPIRES DURING CONSTRUCTION SHALL BE REPLACE WITH LIKE KIND AND QUANTITY PRIOR TO THE ISSUANCE OF THE CERTIFICATE OF OCCUPANCY / LETTER OF ACCEPTANCE TO THE SATISFACTION OF THE INSPECTION SERVICES STAFF.

## PLANTING NOTES

- 1. ALL PLANTING AREAS ARE TO HAVE DECOMPOSED GRANITE, COLOR AND SIZE AS SPECIFIED, 2" MIN DEPTH
- 2. NO PLANT SUBSTITUTIONS ALLOWED UNLESS APPROVED IN WRITING BY LANDSCAPE ARCHITECT AND THE CITY OF SCOTTSDALE.
- 3. ALL PLANT MATERIAL MUST MEET ANA SPECIFICATIONS.
- 4. ALL PLANT MATERIAL THAT IS NOT LABELED "TO REMAIN" ARE TO BE RELOCATED PER PLANTING PLANS.
- 5. ALL AREAS DISTURBED DURING CONSTRUCTION ARE TO BE FINE GRADED AND TREATED TO BLEND EVENLY WITH ALL NEWLY CONSTRUCTED AREAS.
- 6. LANDSCAPE ARCHITECT, OWNERS REPRESENTATIVE, AND THE CITY OF SCOTTSDALE RESERVES THE RIGHT TO REJECT ANY PLANT MATERIAL THAT IS DETERMINED TO NOT SATISFY THE DESIGN INTENT OF THE LANDSCAPE PLAN BASED ON SIZE, SHAPE, APPEARANCE, HEALTH, OR IMPROPER CARE.
- 7. ALL DOWNSPOUTS / SCUPPERS ARE TO HAVE 3'x3', 3" 6" NATIVE STONE MATERIAL INSTALLED TO PREVENT EROSION WHERE REQUIRED.
- 8. ALL BERM CONTOUR INTERVALS ARE AT 1'-0", SLOPES NOT TO EXCEED 4:1.
- 9. PLANTS TO BE LOCATED AWAY FROM OBSTACLES SUCH AS FIRE HYDRANTS, TRANSFORMERS, POWER POLES, AND LIGHT FIXTURES AS NECESSARY. DO NOT INSTALL PLANT MATERIAL IN ANY AREA WHICH WILL CAUSE HARM TO ADJACENT IMPROVEMENTS.
- 10. PLANT TREES, SHRUBS, AND CACTI PLUMB, AND FACED TO GIVE THE BEST APPEARANCE OR RELATIONSHIP TO ADJACENT PLANTS OR VIEWS.
- 11. LANDSCAPE CONTRACTOR TO PERFORM A SOILS TEST PRIOR TO LANDSCAPE CONSTRUCTION TO DETERMINE ANY NUTRIENT DEFICIENCIES. IF ANY DEFICIENCIES EXIST, IT SHALL BE THE RESPONSIBILITY OF THE CONTRACTOR TO AMEND THE SOIL ACCORDINGLY.

### IRRIGATION NOTES

- 1. ALL LANDSCAPE AREAS ARE TO BE WATERED WITH A FULLY AUTOMATIC IRRIGATION SYSTEM.
- 2. IRRIGATION SYSTEM SHALL UTILIZE THE EXISTING IRRIGATION METER LOCATED AT SCOTTSDALE ROAD. REPAIR / REPLACE BACKFLOW DEVICE AS REQUIRED TO BRING UP TO CURRENT CITY OF SCOTTSDALE CODE REQUIREMENTS.
- 3. ALL EXISTING IRRIGATION EQUIPMENT SHALL BE REPLACED WITH NEW HIGH EFFICIENCY COMPONENTS PER CITY STANDARDS.

### DESIGN STANDARDS

- 1. FINAL TREE LOCATIONS, AS APPLICABLE, SHALL BE LOCATED SO AS TO NOT BE IN CONFLICT WITH BUILDING OR POLE MOUNTED SITE LIGHTING.
- 2. FINAL PLANT LOCATIONS SHALL BE LOCATED SO AS TO NOT BE IN CONFLICT WITH PEDESTRIAN WALKWAYS, PATHWAYS AND PARKING AREAS UPON MATURE SIZE.
- 3. ANY PLANTS THAT MAY HAVE THORNS OR MILKY SAP ARE TO BE APPROPRIATELY LOCATED AWAY FROM PEDESTRIAN WALKWAYS. THORNY PLANTS = 4' / MILKY SAP = 3'.
- 4. FINAL PLANS SHALL INCLUDE THE LOCATIONS FOR EXTERIOR LIGHT FIXTURES, FIRE HYDRANTS AND TRANSFORMERS. ADJUST PLANTING AND HARDSCAPE AS REQUIRED TO AVOID CONFLICTS.

## HARDSCAPE GENERAL NOTES

- 1. CURVILINEAR FLATWORK TO BE SMOOTH, EVEN RADIUS, AND DEVOID OF POINTS AND FLAT SPOTS. CONCRETE SHALL BE REMOVED AND REPLACED AT CONTRACTORS EXPENSE IF NOT INSTALLED PER PLAN.
- 2. FORM WORK SHALL BE APPROVED BY THE LANDSCAPE ARCHITECT OR OWNER'S REPRESENTATIVE PRIOR TO POURING CONCRETE.
- 3. WALKS SHALL HAVE A LIGHT BROOM FINISH UNLESS SHOWN OR NOTED OTHERWISE.
- 4. WALKS SHALL BE MIN. 5'-0" WIDE (MIN.) WITH SCORE JOINTS AT 5'-0" O.C. AND EXPANSION JOINTS AT 18'-0" O.C. UNLESS SHOWN OR NOTED
- 5. WALKS LOCATED AT BACK OF CURB SHALL BE AS SHOWN ON PLANS.

### A.D.A./FAIR HOUSING REQUIREMENTS

- 1. THE SIDEWALK / HARDSCAPE CONTRACTOR IS RESPONSIBLE FOR CONSTRUCTION SIDEWALKS TO MEET ALL STATE AND FEDERAL REQ. INCLUDING BUT NOT LIMITED TO THE AMERICANS WITH DISABILITIES ACT AND THE FAIR HOUSING GUIDELINES.
- 2. THE SIDEWALK HARDSCAPE CONTRACTOR SHALL COORDINATE ALL SIDEWALK CONSTRUCTION WITH THE CIVIL ENGINEER'S SITE ACCESSIBILITY PLAN. SHOULD A DISCREPANCY EXIST BETWEEN THE PLANS, THE CONTRACTOR SHALL NOTIFY THIS OFFICE IMMEDIATELY.
- 3. FINISH FLOOR ELEVATIONS, SIDEWALK ELEVATIONS, DRAINAGE BASINS, TOP OF FOOTING ELEVATIONS AND ACCESSIBILITY INFORMATION HAS BEEN PROVIDED BY OTHERS. LANDSCAPE ARCHITECTS RESPONSIBILITY IS LIMITED TO THE HORIZONTAL CONTROL OF HARDSCAPE RELATED ELEMENTS ONLY (WHERE SHOWN ON PLANS). ALL VERTICAL CONTROL ASSOCIATED WITH THIS PROJECT IS RESPONSIBILITY OF THE CIVIL ENGINEER AS IT DIRECTLY RELATES TO THE DRAINAGE OF THE PROJECT.

## SITE DATA

| NET SITE AREA                | (+/-) 121,713 S.F<br>(+/-) 2.86 AC |
|------------------------------|------------------------------------|
| ON-SITE LS AREA(ENTIRE SITE) | (+/-) 132,564 S.F                  |
| R.O.W. LS AREA               | (+/-) 10,851 S.F.<br>(+/-) .13 AC  |
| TOTAL BUILDING AREA          | (+/-) 267,640 S.F                  |
| SITE AREA                    | (+/-) 726,037 S.F                  |
| LOT COVERAGE                 | (+/-) 36.9% S.F.                   |
| PARKING AREA                 | (+/-) 135,356 S.F                  |
| PARKING AREA LS              | (+/-) 20,490 S.F.                  |
|                              |                                    |