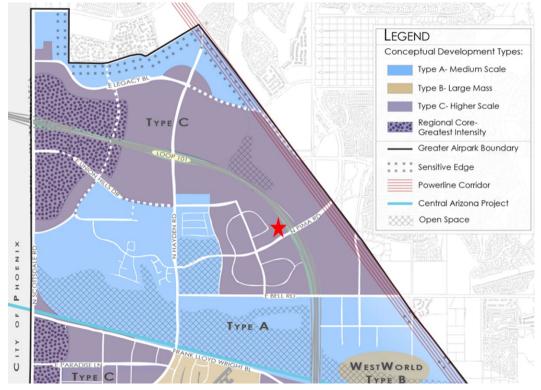

#### Greater Airpark Land Use Plan

GOAL LU 4 Utilize development types to guide the physical and built form of the Greater Airpark

- Policy LU 4.3 Encourage higher-scale Type C development in areas with access to major transportation corridors and where lower-scale residential areas will be buffered from higher-scale development.
- Policy LU 4.4 Support transitions in scale between development types.
- Policy LU 4.6 Transitions between development types should incorporate a blending in context of each development type, and integrate the characteristics between them through appropriate site and building design.
- Policy LU 4.7 Encourage greater visual variety between employment/commercial land uses and residential neighborhoods, and avoid continuous building shapes and mass adjacent to residential neighborhoods.

Response: The Property falls within the Type C development type within the Development Types map of the GACAP. The approved development plan provides for 65-foot tall office buildings consistent with the Type C development designation. The proposed development seeks to lower the building heights to under fifty feet. The proposed development plan provides a transition back to the historical building heights created before the GACP land use designations. The Property will develop in a manner consistent with the surrounding business and industrial park uses. The development plan will have a less imposing presence on the travelers of the Loop 101 freeway.

#### **Employment Core**

**■ Employment Cores** are primary employment centers for the city. These areas are predominately concentrated in the Greater Airpark Character Area, a mixed-use employment core with primary freeway access, as well as around other major employment campuses, such as the Mayo Clinic and General Dynamics. Employment Cores support a wide range of activities, such as aviation, light-industrial, and regional- and community-level employment uses. These areas consist of multi-functional buildings with an emphasis on technology and corporate character. Taller building heights are found within the core, and low-scale building heights are typically found within the transition areas adjacent to Rural and Suburban Character Types. The Greater Airpark Character Area Plan denotes appropriate locations for height and intensity in the Airpark area. (See also: Growth Areas Element).