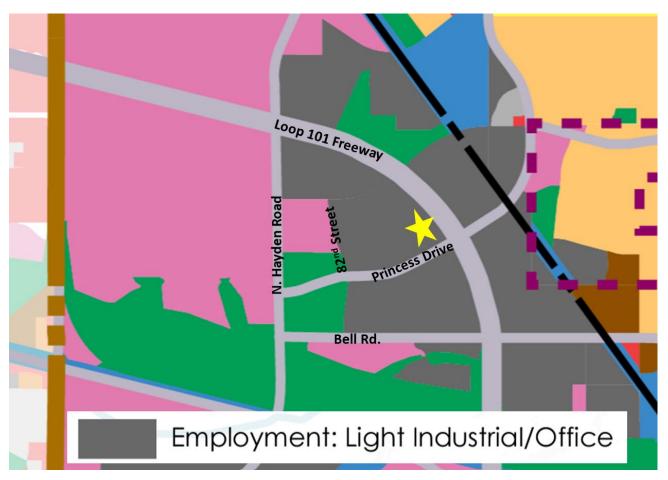

#### 2035 General Plan

The Property is designated as Light Industrial/Office on the City's General Plan Future Land Use Map (see below). The development plan amendment is consistent with this land use designation. The Employment-Light Industrial/Office land use areas provide a variety of employment opportunities, business enterprises, aviation uses [see Greater Airpark Character Area Plan], light manufacturing, warehousing, and other light industrial and heavy commercial type activities. Light Industrial/Office uses should be located and designed to limit impacts on and access to residential neighborhoods. These areas should

also have excellent access to labor pools and transportation networks. Major streets serving Light Industrial/Office areas should accommodate truck traffic. Transit facilities and other multimodal options are also needed at significant employment centers to accommodate commuters and minimize traffic congestion. The parcels within Perimeter Center with this land use designation include C-2, C-O, I-1, and PCP. All of these zoning districts allows for the implementation of the goals of the Light Industrial/Office land use designation.

Furthermore, with the construction of the Loop 101/Pima Freeway and a concentrated mixed-use land use pattern near the Scottsdale Airport, this area, more commonly known as the Greater Airpark Character Area, has emerged as one of the most significant employment and business cores within the State of Arizona. These regional land uses, along with the city's land preservation efforts, have contributed to Scottsdale's economy, which in turn contributes to a high quality of life for residents. The Light Industrial/Office land use designation over the Perimeter Center area also creates the necessary buffer and non-noise sensitive uses at the north end of the airports runway.