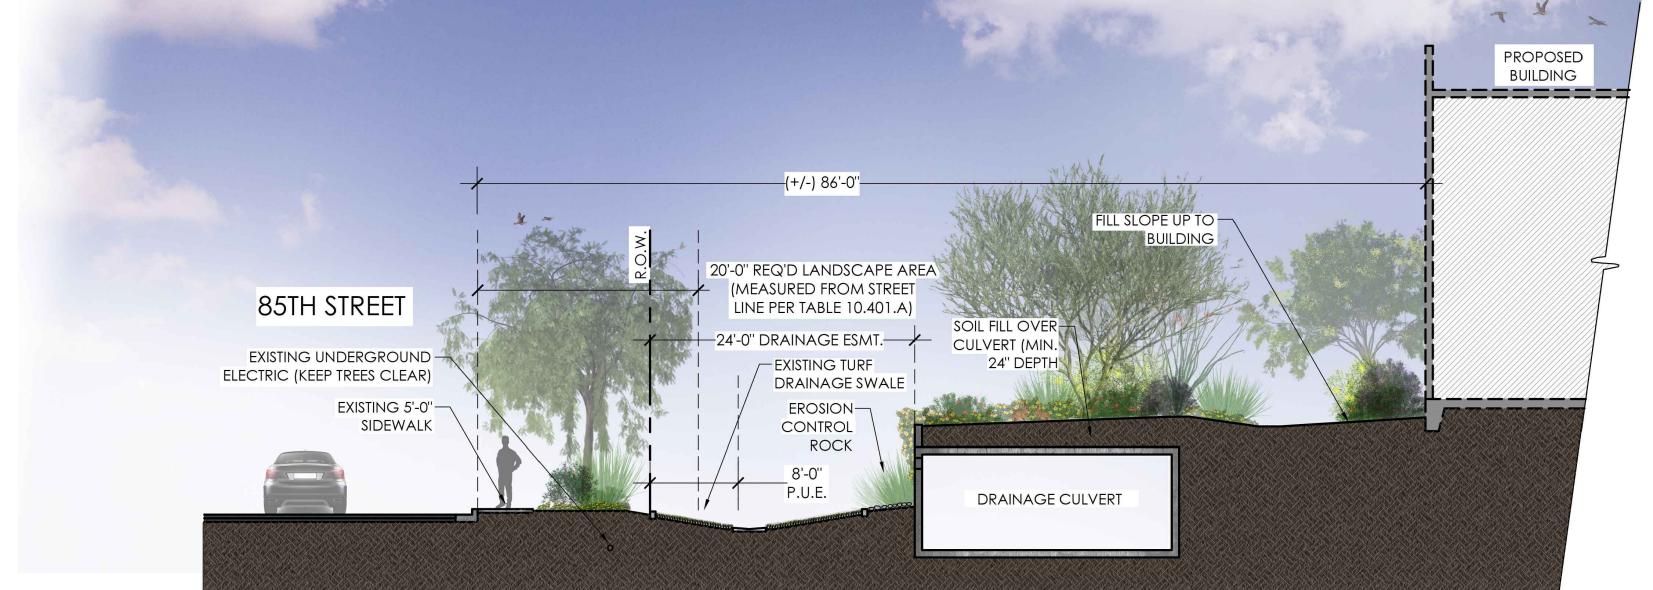

| 1     | LO.1          | COVER SHEET + NOTE                                   |
|-------|---------------|------------------------------------------------------|
| 2-6   | L1.1 - L1.5 _ | PRELIMINARY LANDSCAPE PLAN                           |
| 7     | L1.7          | 85TH STREET LANDSCAPE CROSS SECTION<br>AT BOX CULVER |
| 8     | HSO.1         | HARDSCAPE NOTES / COLOR + MATERIALS SCHEDULI         |
| 9     | HS0.2         | PARKING SCREEN WALL DETAIL / SITE AMENITIES          |
| 10-14 | HS1.1 - HS1.  | 5PRELIMINARY HARDSCAPE PLAN                          |
|       |               |                                                      |

## SHEET INDEX

| 1     | LO.1          | COVER SHEET + NOTES                                    |
|-------|---------------|--------------------------------------------------------|
| 2-6   | L1.1 - L1.5 _ | PRELIMINARY LANDSCAPE PLAN                             |
| 7     | L1.7          | 85TH STREET LANDSCAPE CROSS SECTIONS<br>AT BOX CULVERT |
| 8     | HSO.1         | _ HARDSCAPE NOTES / COLOR + MATERIALS SCHEDULE         |
| 9     | HS0.2         | PARKING SCREEN WALL DETAIL / SITE AMENITIES            |
| 10-14 | HS1.1 - HS1   | .5PRELIMINARY HARDSCAPE PLAN                           |