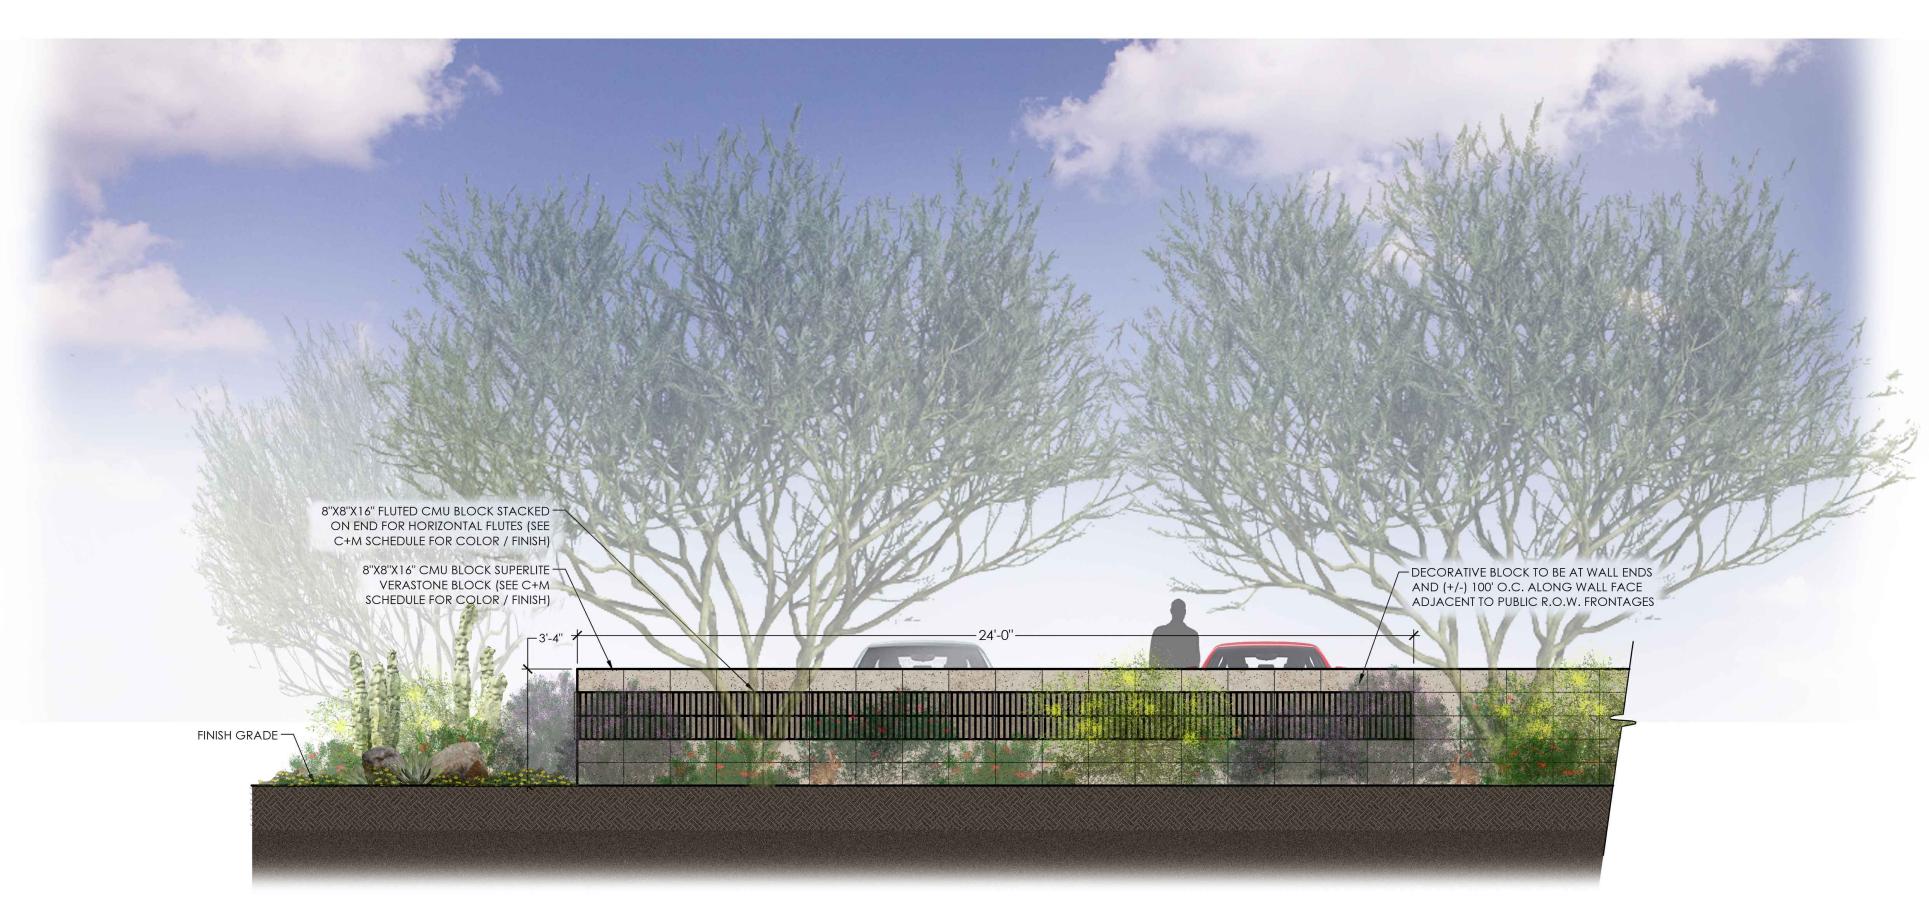

| 1     | LO.1          | COVER SHEET + NOTE                                   |
|-------|---------------|------------------------------------------------------|
| 2-6   | L1.1 - L1.5 _ | PRELIMINARY LANDSCAPE PLAN                           |
| 7     | L1.7          | 85TH STREET LANDSCAPE CROSS SECTION<br>AT BOX CULVER |
| 8     | HSO.1         | HARDSCAPE NOTES / COLOR + MATERIALS SCHEDULI         |
| 9     | HS0.2         | PARKING SCREEN WALL DETAIL / SITE AMENITIES          |
| 10-14 | HS1.1 - HS1.  | 5PRELIMINARY HARDSCAPE PLAN                          |
|       |               |                                                      |

## SHEET INDEX

| 1     | LO.1          | COVER SHEET + NOTES                                    |
|-------|---------------|--------------------------------------------------------|
| 2-6   | L1.1 - L1.5 _ | PRELIMINARY LANDSCAPE PLAN                             |
| 7     | L1.7          | 85TH STREET LANDSCAPE CROSS SECTIONS<br>AT BOX CULVERT |
| 8     | HSO.1         | _ HARDSCAPE NOTES / COLOR + MATERIALS SCHEDULE         |
| 9     | HS0.2         | PARKING SCREEN WALL DETAIL / SITE AMENITIES            |
| 10-14 | HS1.1 - HS1   | .5PRELIMINARY HARDSCAPE PLAN                           |