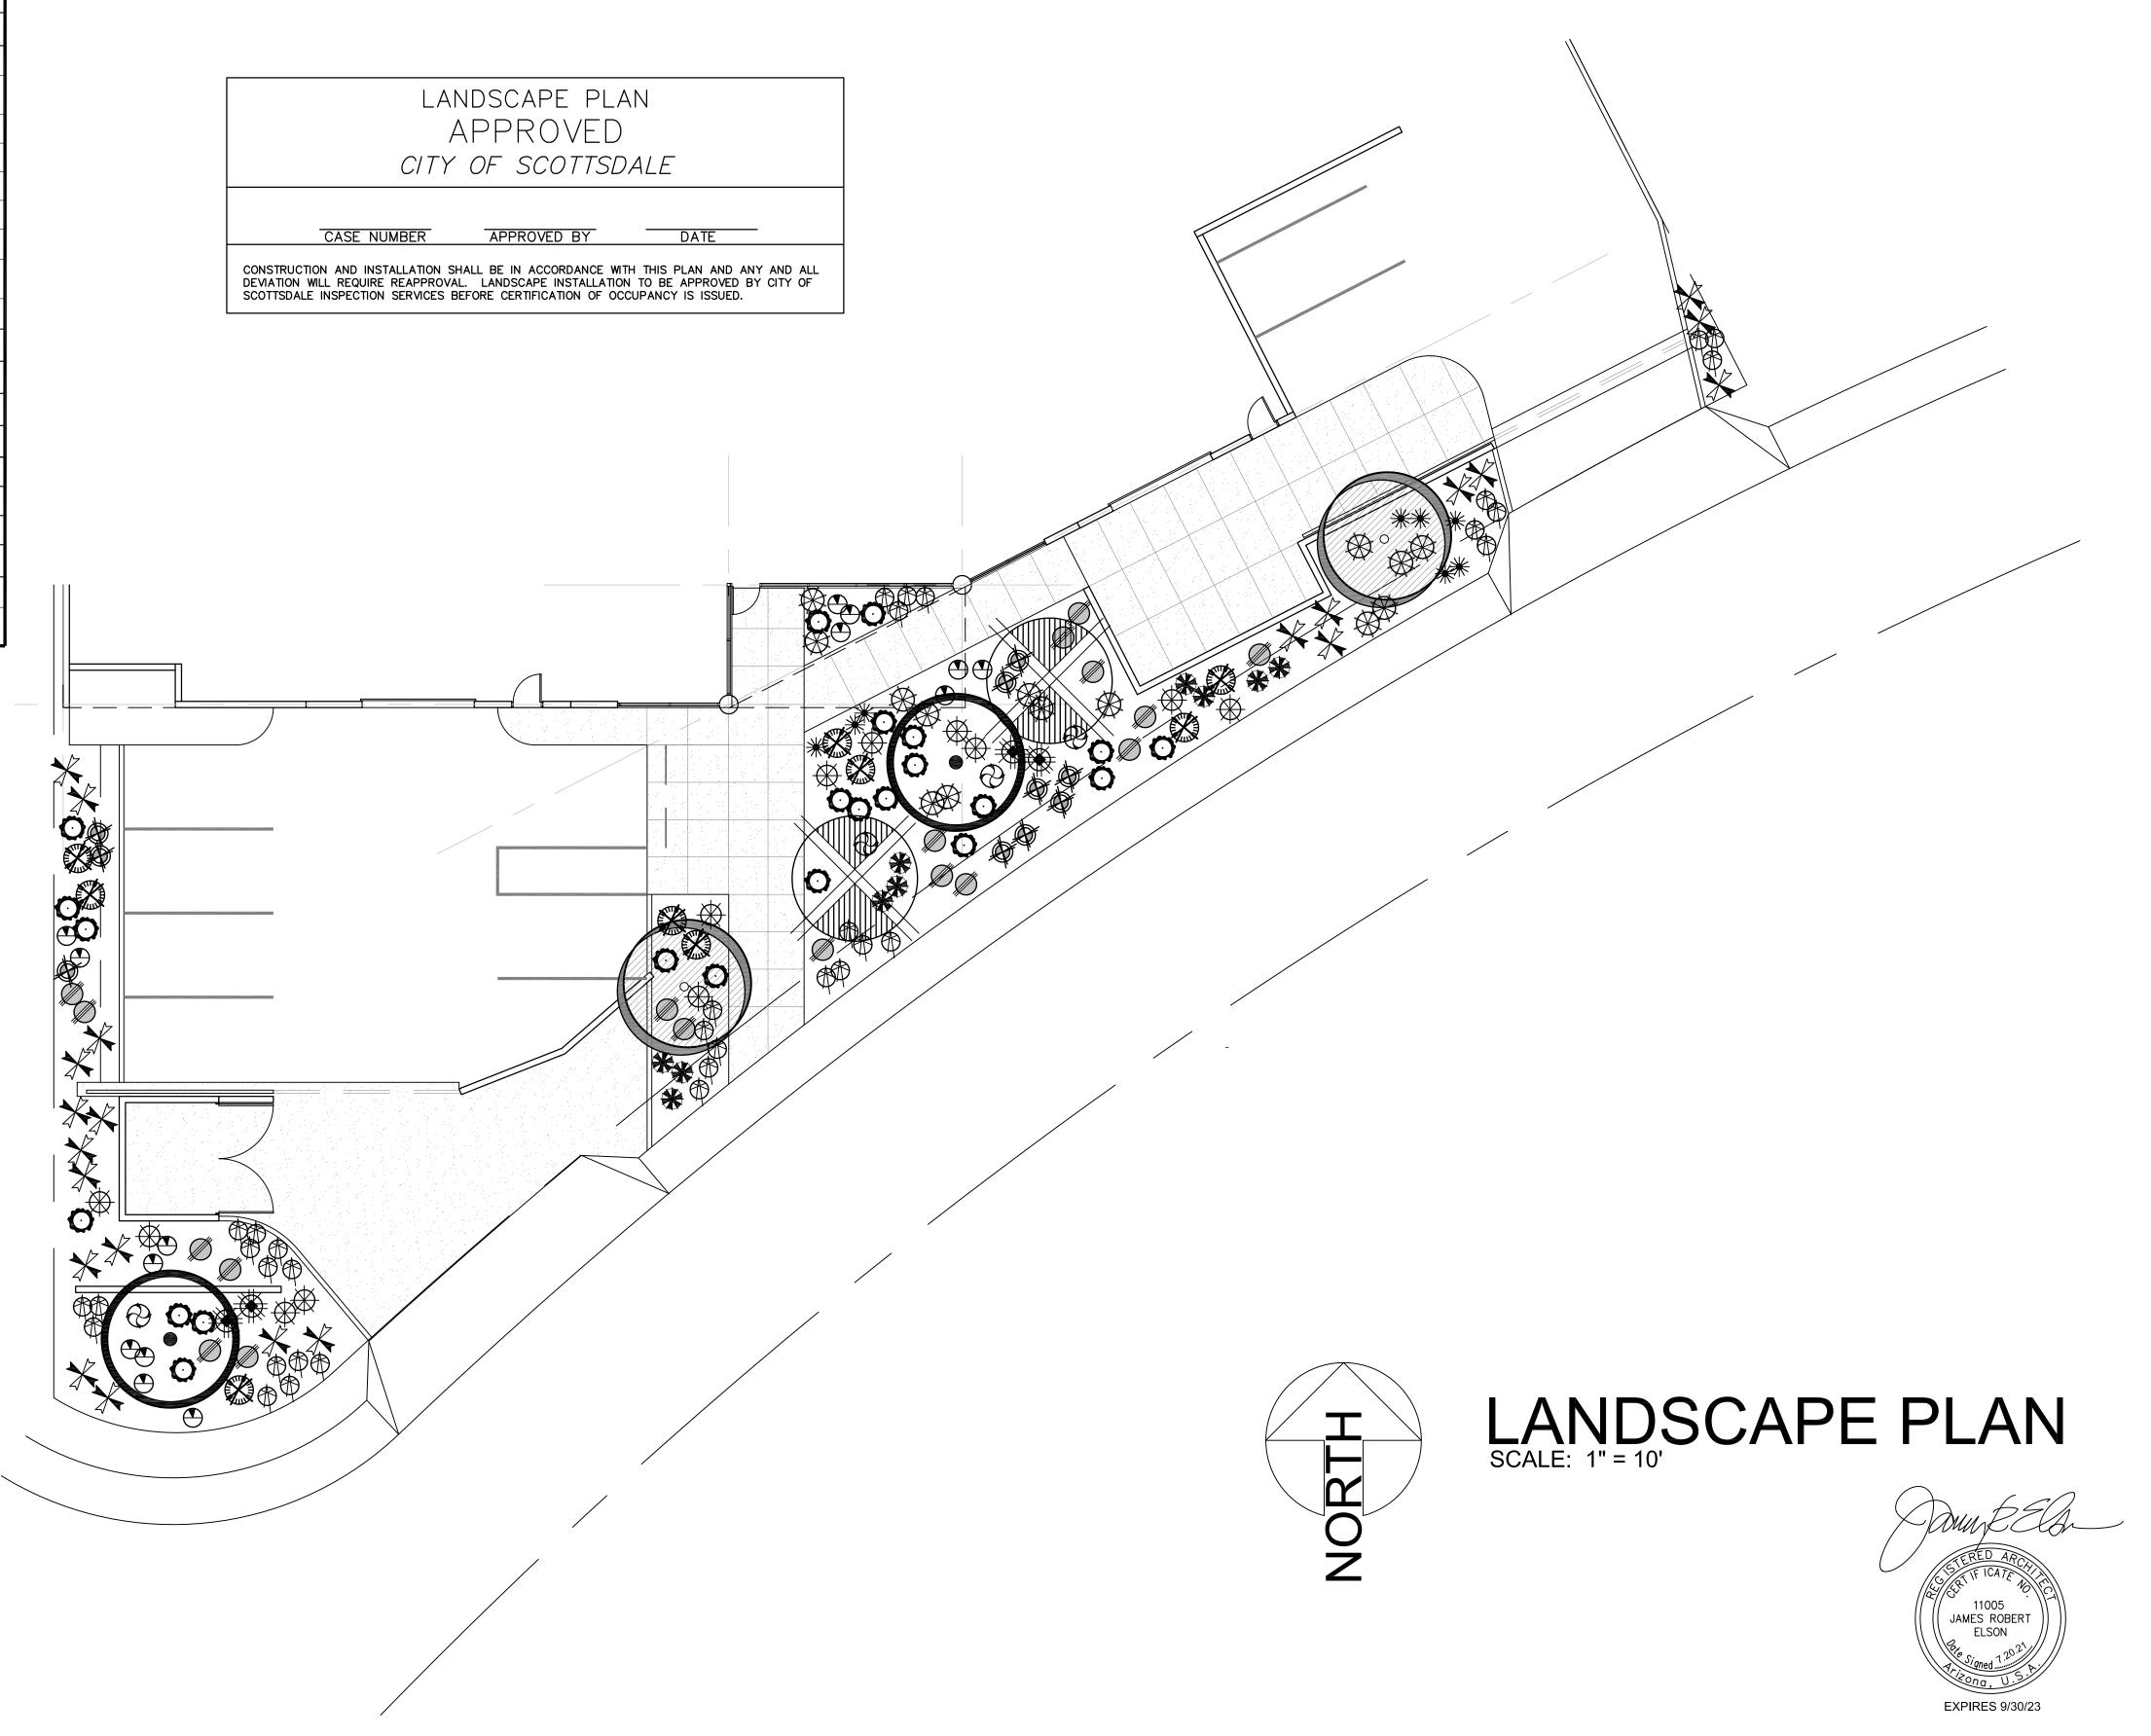

|         | SYMBOL          | BOTANICAL NAME          | COMMON NAME                           | SIZE    | No. | REMARKS |  |
|---------|-----------------|-------------------------|---------------------------------------|---------|-----|---------|--|
| TREES   |                 |                         |                                       |         |     |         |  |
|         |                 | PROSOPSIS ALBA          | CHILEAN MESQUITE                      | 36" BOX | 2   |         |  |
|         |                 | CERCIDIUM FLORIDUM      | BLUE PALO VERDE                       | 36" BOX | 2   |         |  |
| TREES   |                 | CERCIDIUM PRAECOX       | PALO BREA                             | 36" BOX | 2   |         |  |
| H H     |                 |                         |                                       |         |     |         |  |
| ACCENTS |                 |                         |                                       |         |     |         |  |
|         |                 | DASYIRION WHEELERI      | DESERT SPOON                          | 5 GAL.  | 4   |         |  |
| ACCENTS |                 | ECHINOCACTUS GRUSONII   | GOLDEN BARREL                         | 12"     | 10  |         |  |
|         |                 | HESPERALOE PARVIFLORUM  | RED YUCCA                             | 5 GAL.  | 12  |         |  |
| AC      | $\sim$          | OPUNTIA SANTA-RITA      | TUBAC                                 | 5 GAL.  | 4   |         |  |
|         |                 |                         |                                       |         |     |         |  |
| SHRUBS  |                 |                         |                                       |         |     |         |  |
|         |                 | AMBROSIA DELTOIDEA      | TRIANGLE BURSAGE                      | 1 GAL.  | 22  |         |  |
|         | <i>△</i> ▼<br>* | ASCLEPIAS SUBULATA      | DESERT MILKWEED                       | 1 GAL.  | 8   |         |  |
|         | *               | BRACAMERIA LARICIFOLIA  | TURPENTINE BUSH                       | 1 GAL.  | 10  |         |  |
|         |                 | CAESALPINIA PULCHERRIMA | MEXICAN BIRD OF PARADISE<br>RED BIRDS | 5 GAL.  | 9   |         |  |
| BS      |                 | CALLIANDRA CALIFORNICA  | BAJA RED FAIRY DUSTER                 | 5 GAL.  | 18  |         |  |
| SHRUB   | <b>Ø</b>        | HYMENOXYS ACAULIS       | ANGELITA DAISY                        | 1 GAL.  | 35  |         |  |
| ゟ       | Ψ_              | PENSTEMON EATONII       | FIRECRACKER PENSTEMON                 | 1 GAL.  | 14  |         |  |
|         | <u>~</u>        | RUELLIA PENINSULARIS    | DESERT RUELLIA                        | 1 GAL.  | 23  |         |  |
|         |                 | SPHAERALCEA AMBIGUA     | GLOBE MALLOW                          | 1 GAL.  | 14  |         |  |
|         | ***             |                         |                                       | i.      |     |         |  |
|         |                 |                         |                                       |         |     |         |  |

Thorny trees, shrubs and cacti shall be planted so that their mature size/canopy will be at least 4 feet away from any walks or parking area curbing.

16420 north 92nd street suite two hundred nineteen scottsdale, arizona 85260