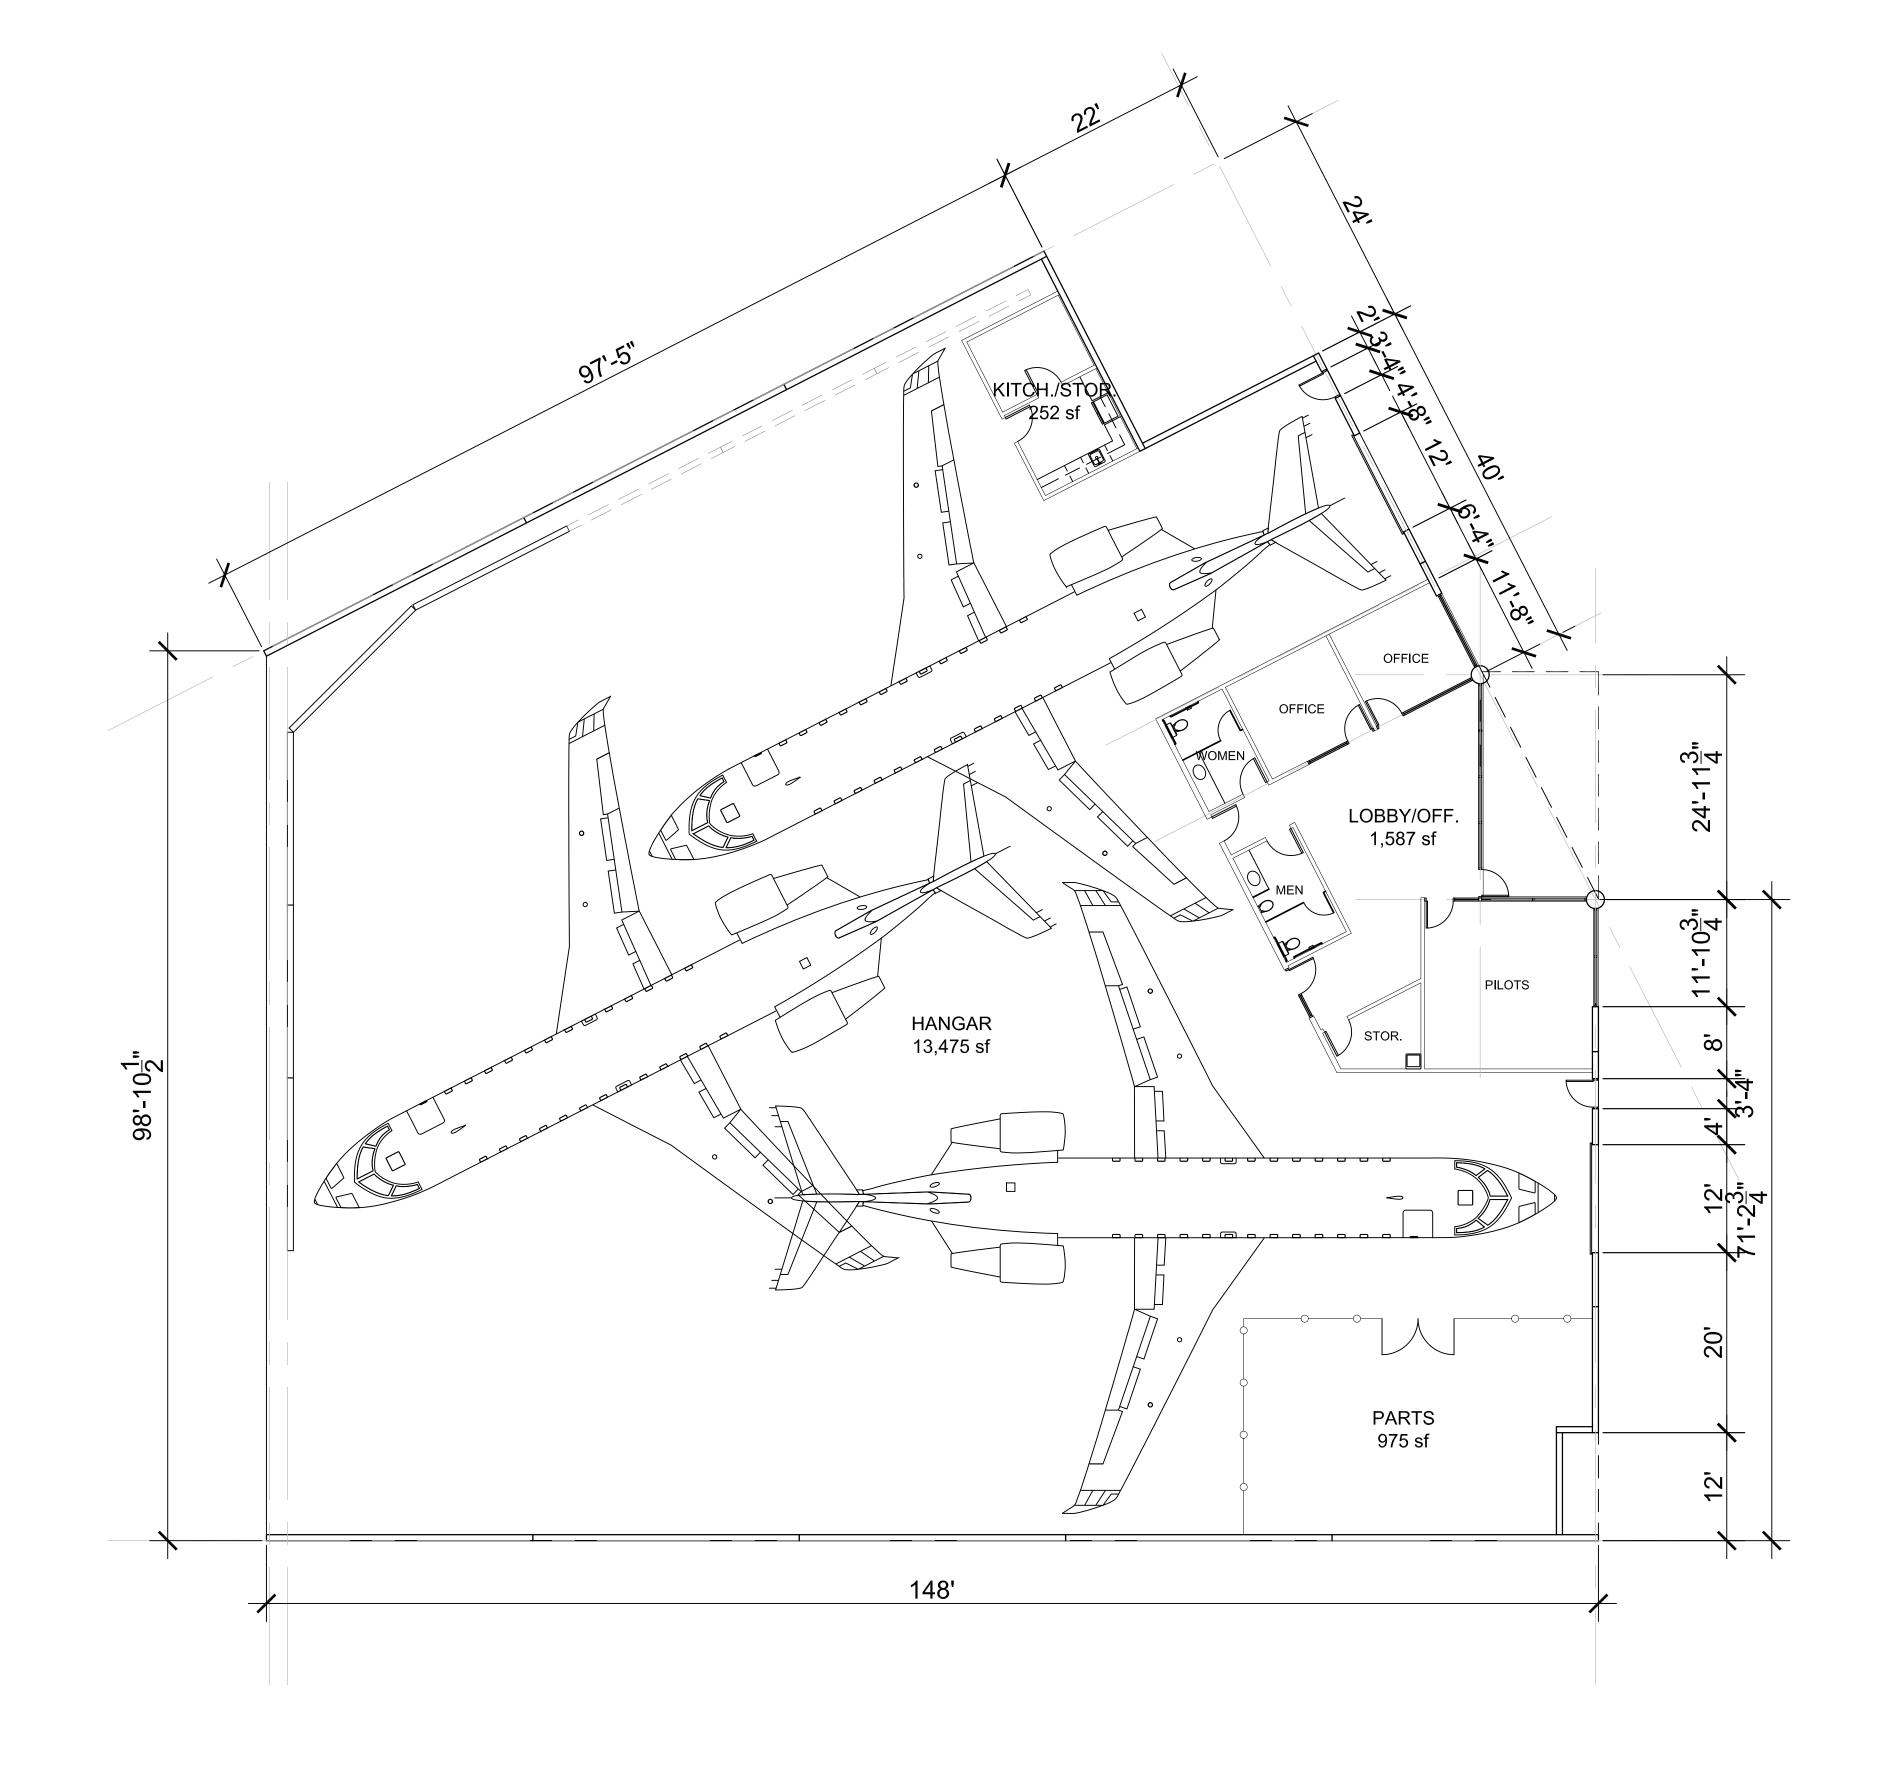

### FLOOR PLAN DATA

HANGAR
LOBBY/OFFICE
1,587 sf
PARTS STOR.
1,245 sf
TOTAL
16,307 sf

STAGING 13,490 sf

## PARKING CALCS.

HANGAR NONE REQ'D.
LOBBY/OFFICE 1,587/300 = 5.3
PARTS STOR. 1,245/800 = 1.5
TOTAL 6.8 SPACES

FLOOR PLAN

DATE 7.25.2

james elsor

16420 north 92nd street suite two hundred nineter scottsdale, arizona 85260