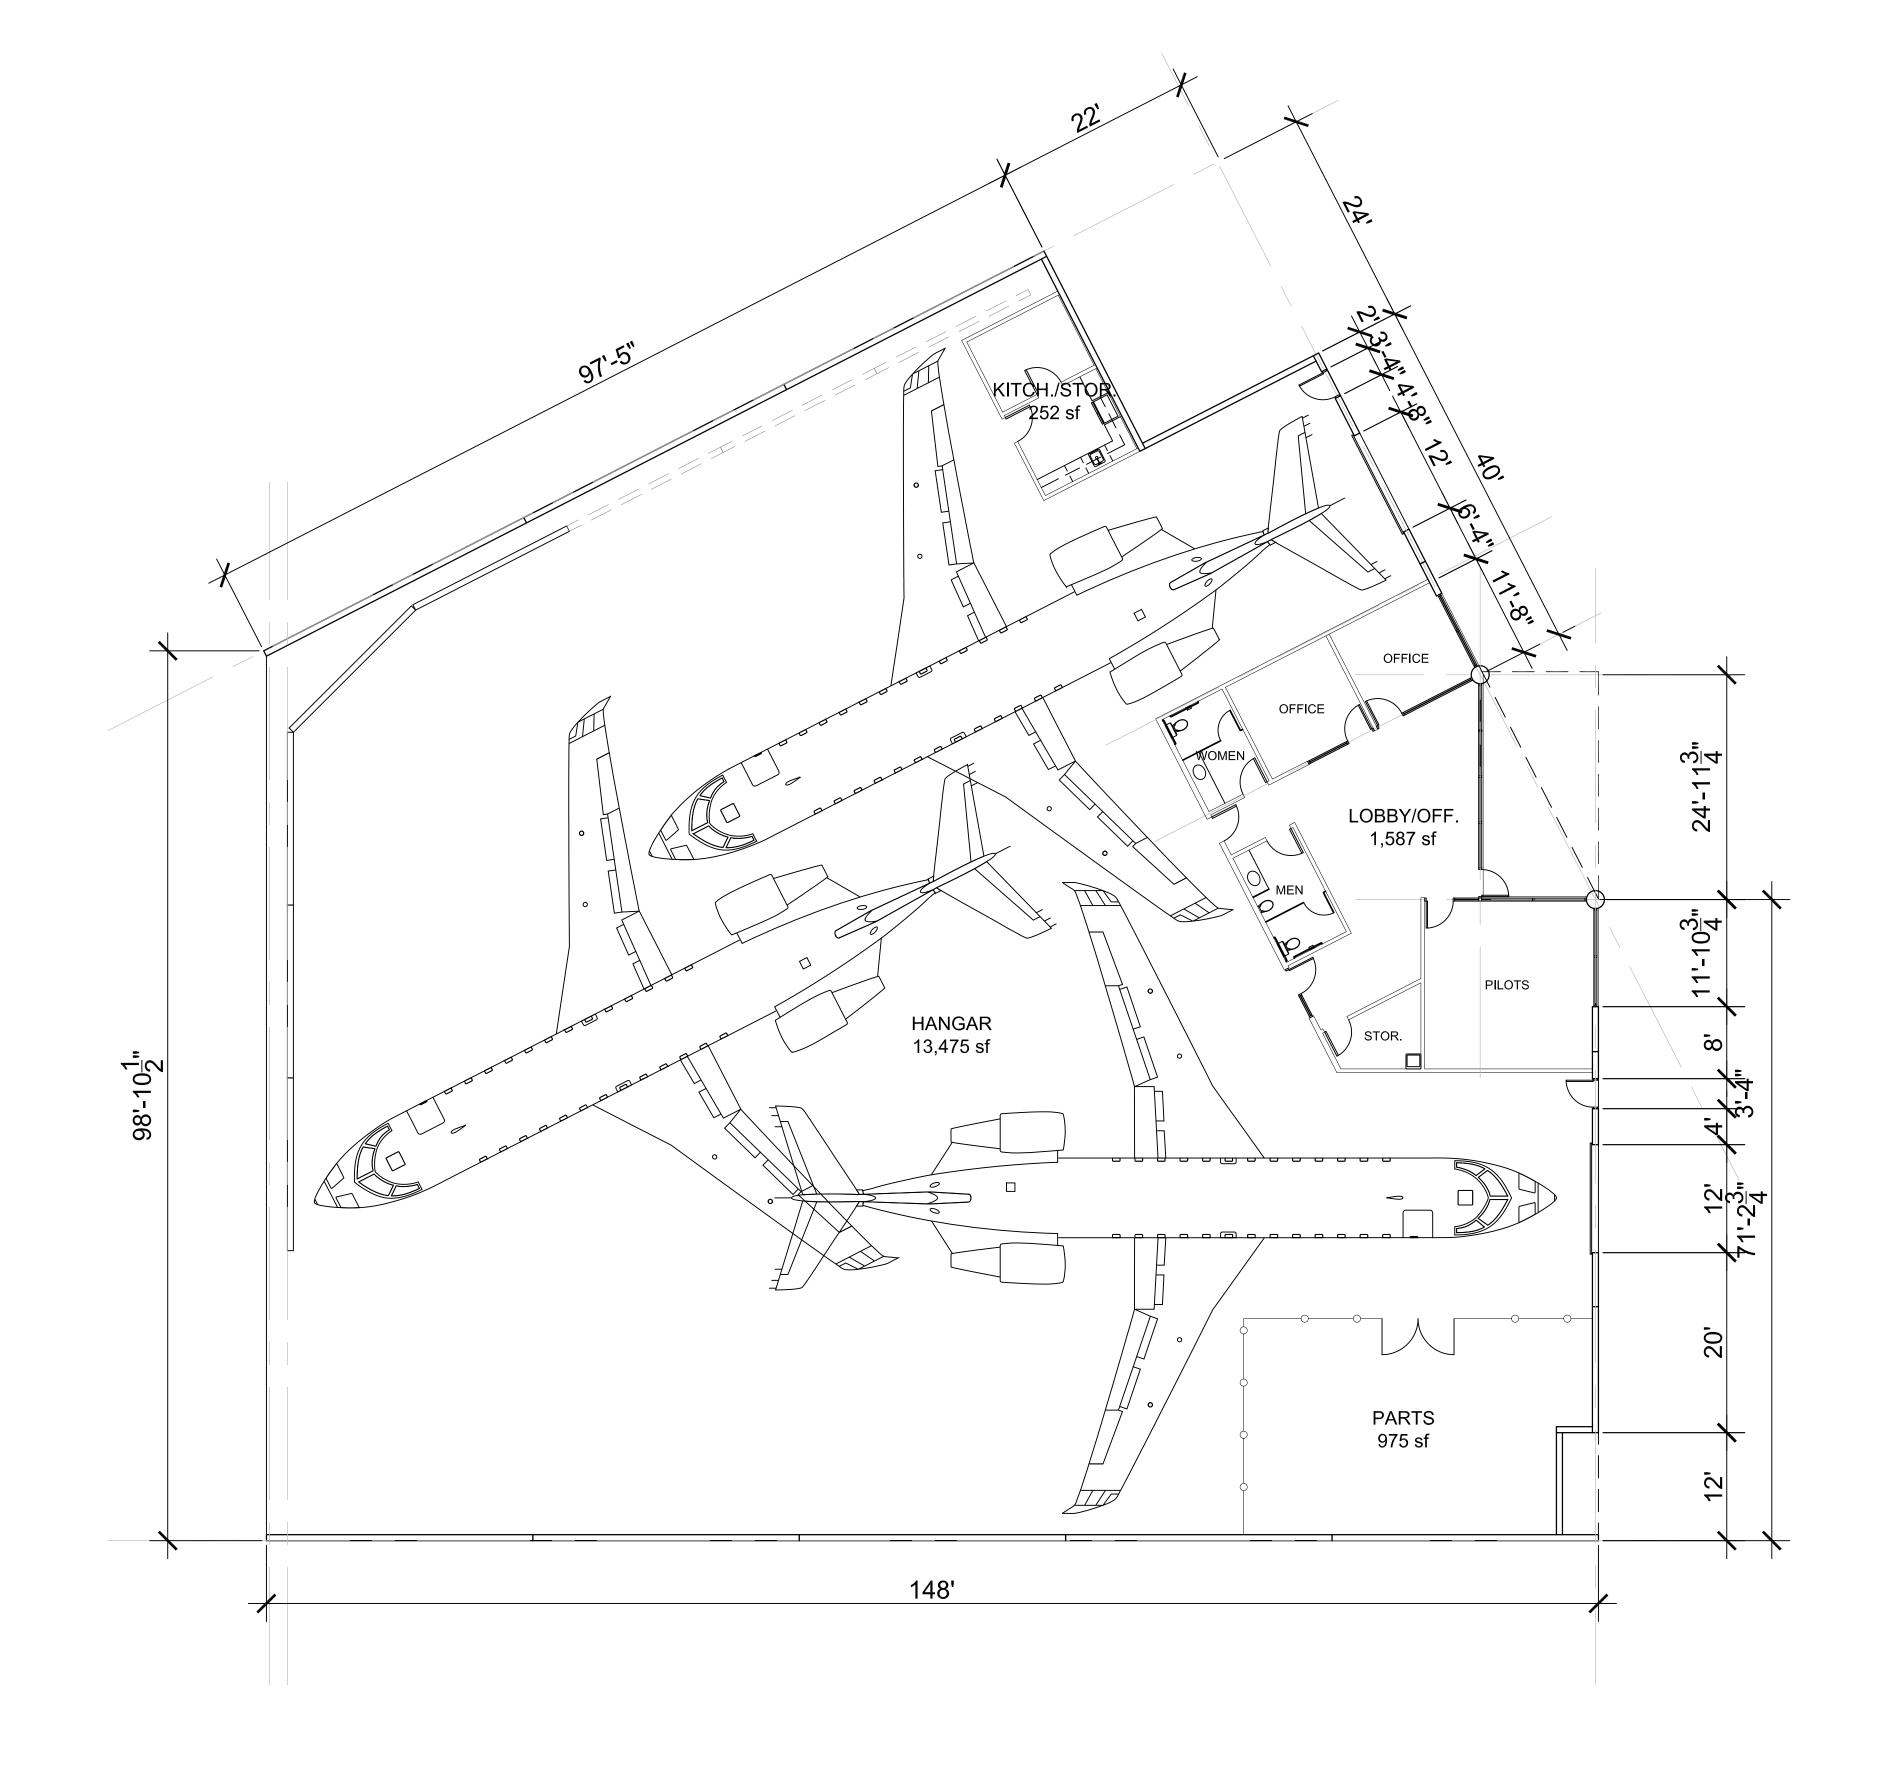

This Hangar will be used in conjunction with Set Jet's main Facility located at 15011 N. 75<sup>th</sup> Street and will house their Aircraft. The Members will be transported to the Hangar from their Headquarters one block to the south. A lobby and aviation offices are located at the front of the Hangar. Access to the parking and staging area is controlled and secured by rolling gates

#### Site & Building Design:

The design of the proposed Building is characterized as a minimalist aesthetic with natural concrete tilt slab construction of the exterior walls.

The lobby is protected from solar heat gain with a steel canopy. Glazing is graylite 14, insulated, low-e glass in black anodized, butt glazed, store front system.

### FLOOR PLAN DATA

HANGAR
LOBBY/OFFICE
1,587 sf
PARTS STOR.
1,245 sf
TOTAL
16,307 sf

STAGING 13,490 sf

## PARKING CALCS.

HANGAR NONE REQ'D.
LOBBY/OFFICE 1,587/300 = 5.3
PARTS STOR. 1,245/800 = 1.5
TOTAL 6.8 SPACES

FLOOR PLAN

DATE 7.25.2

james elsor

16420 north 92nd street suite two hundred nineter scottsdale, arizona 85260