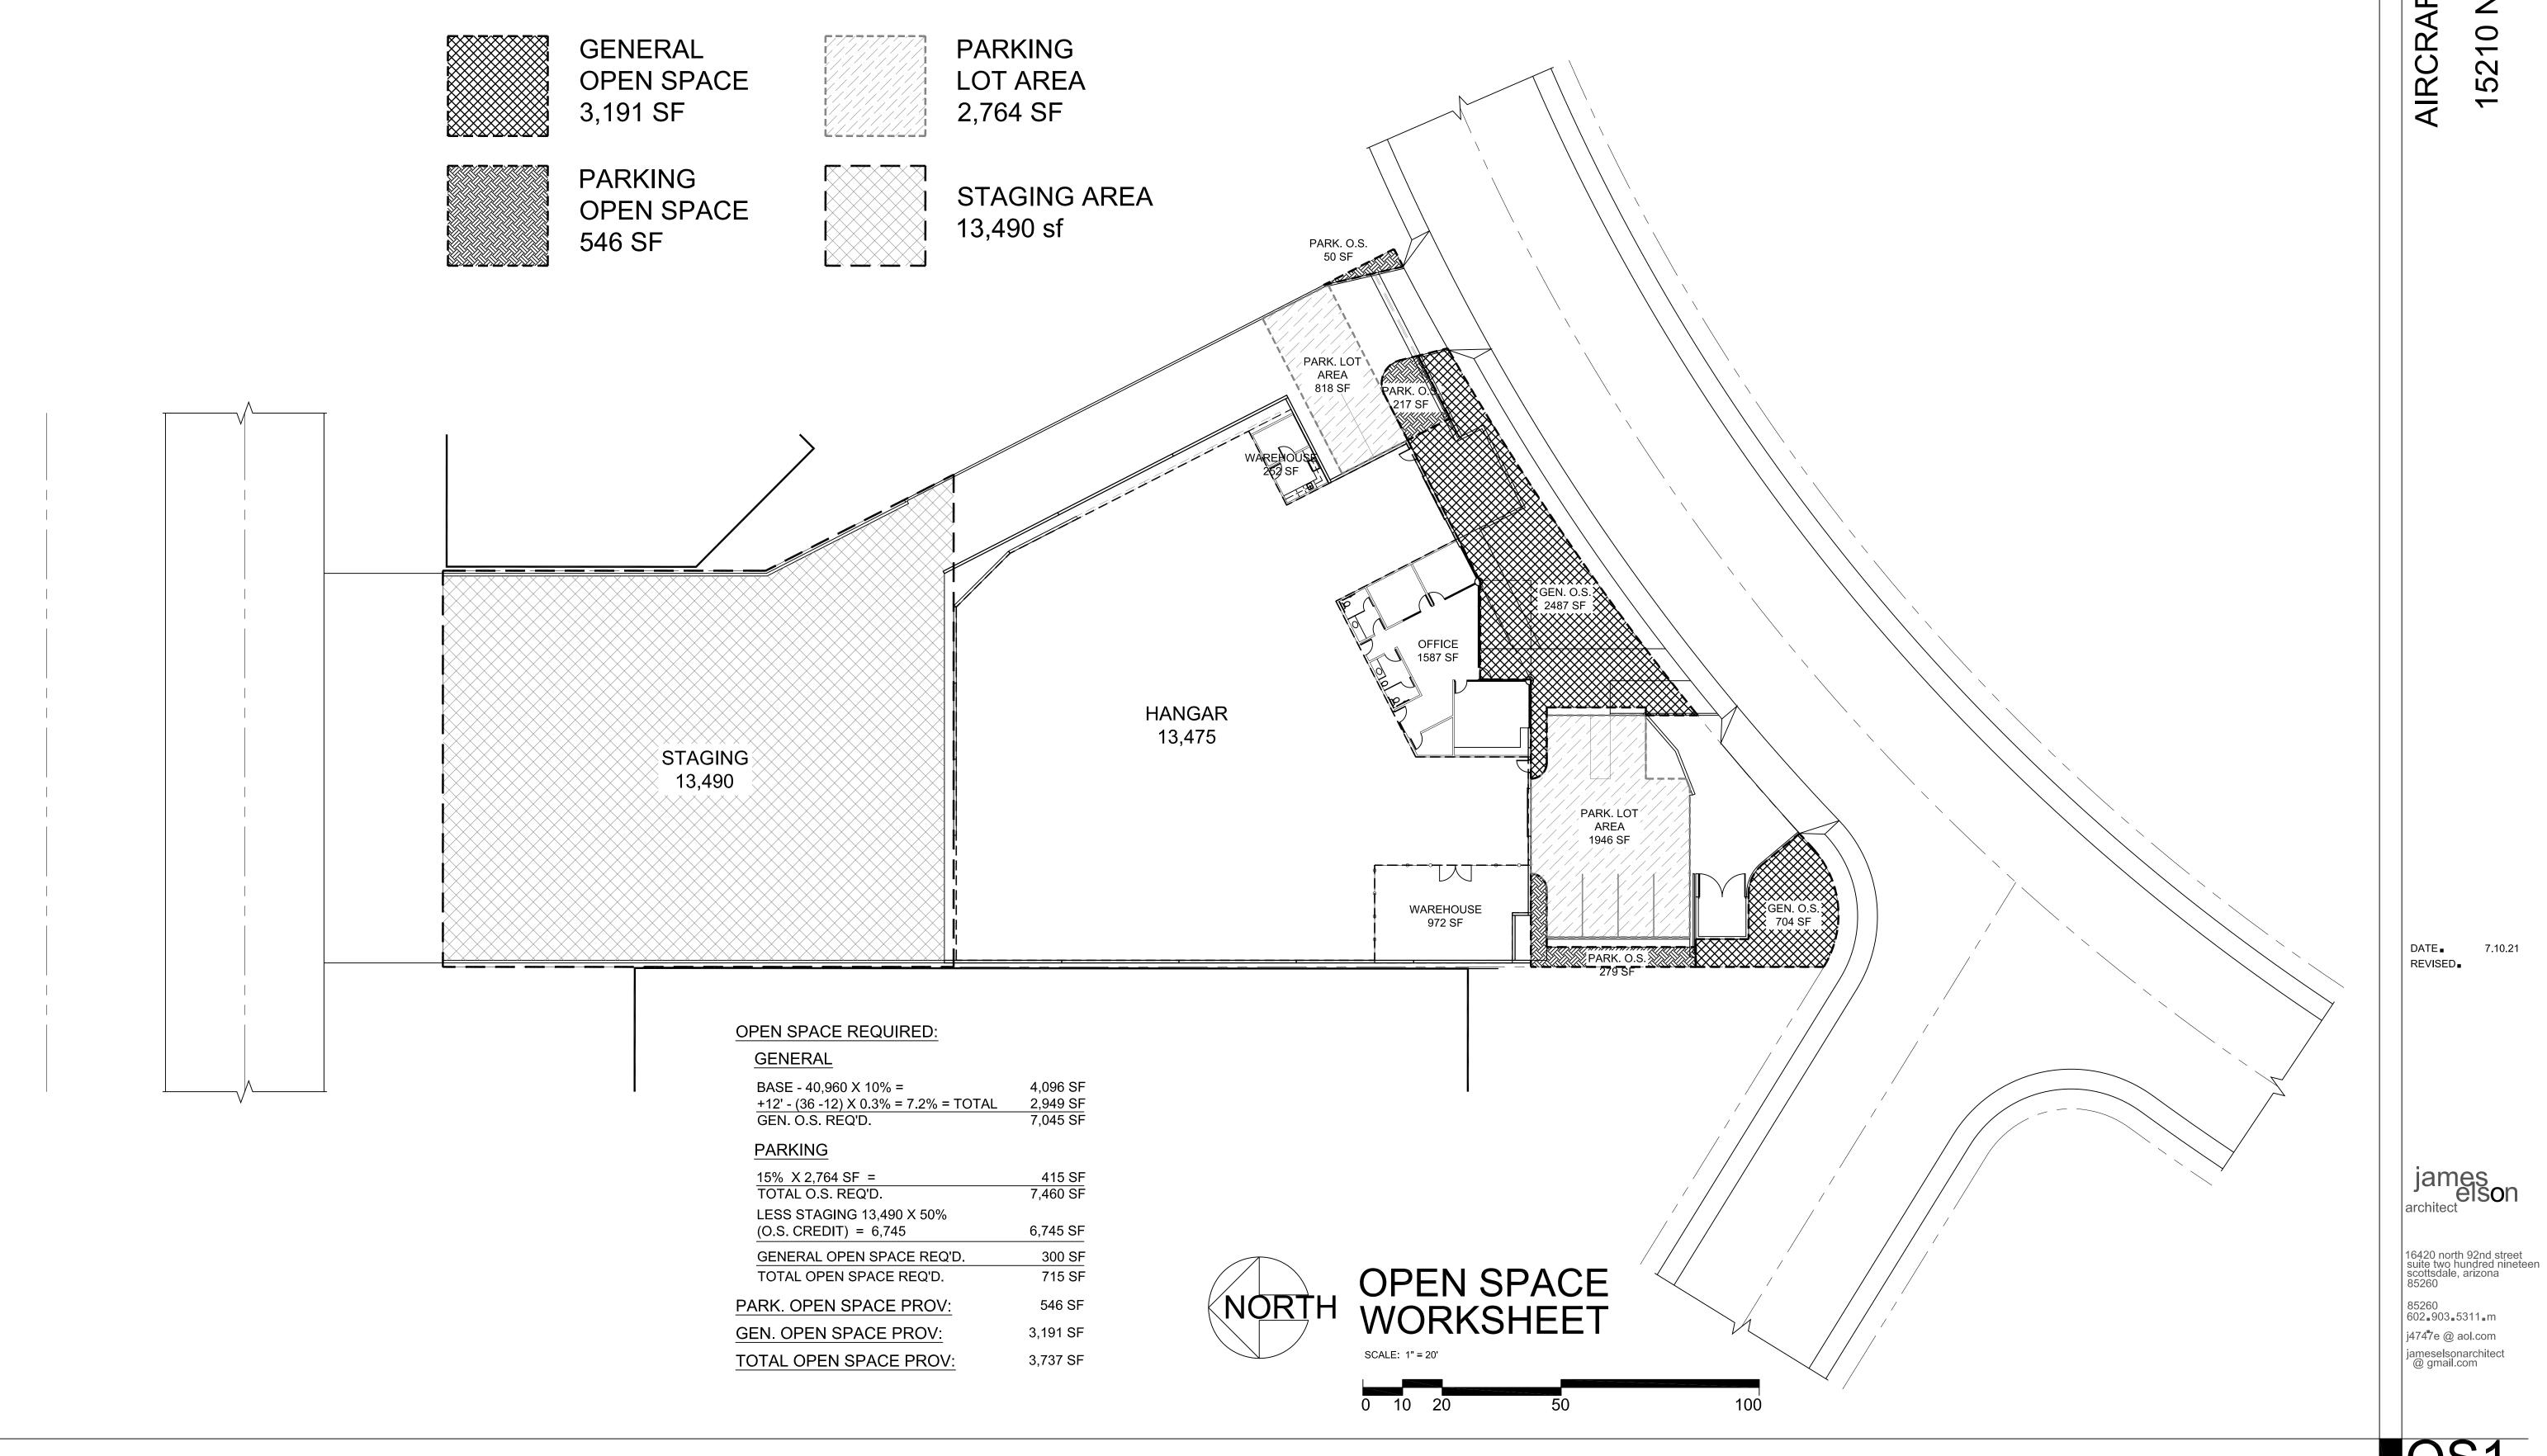

## LEGEND OPEN SPACE

85260 602<sub>•</sub>903<sub>•</sub>5311<sub>•</sub>m

j474**7**e @ aol.com

jameselsonarchitect @ gmail.com

7.10.21

DATE∎ REVISED∎

## LEGEND OPEN SPACE

85260 602<sub>•</sub>903<sub>•</sub>5311<sub>•</sub>m

j474**7**e @ aol.com

jameselsonarchitect @ gmail.com

7.10.21

DATE∎ REVISED∎

SITE PLAN KEY NOTES

ASPHALT CONC.PAVING PER

CIVIL DWGS. & SOILS REPORT

S89°37'58"E S89°42'16"E

LOT AREAS

LOT AREA -

OFFICE

HANGAR

409, Table 4.1.3.

**BUILDING HEIGHT:** 

**ZONING:** 

features:

**NET LOT AREA** 

WAREHOUSE

OCCUPANCY GROUP:

**CONSTRUCTION TYPE:** 

I -1

36'- 0"

#### STAGING 13,490 N00°21'23"E 348.44'(C) N00°17'44"E 348.49'(R) /126'-6<del>3</del>"/ DEVELOPMENT DATA **BUILDING AREA:** OPEN SPACE REQUIRED: GENERAL HANGAR 13,475 sf 40,960 SF (.94 AC) LOBBY/OFFICE 1,587 sf 4,096 SF BASE - 40,960 X 10% = PARTS STOR. 1,245 sf 2,949 SF +12' - (36 -12) X 0.3% = 7.2% = TOTAL 16,307 sf TOTAL GEN. O.S. REQ'D. 7,045 SF STAGING 13,490 sf S-2 PARKING H**-**2 PARKING REQUIRED: 15% X 2,764 SF = 415 SF III-B **HANGAR** NONE REQ'D. TOTAL O.S. REQ'D. 7,460 SF LOBBY/OFFICE 1,587/300 = 5.3AIRCRAFT HANGAR - NFPA 409 - Group III LESS STAGING 13,490 X 50% PARTS STOR. 1,245/800 = 1.5Group III hangars shall have both of the following (O.S. CREDIT) = 6,7456,745 SF TOTAL 6.8 SPACES GENERAL OPEN SPACE REQ'D. 300 SF An aircraft access door height of 28 ft (8.5m) or less TOTAL OPEN SPACE REQ'D. 715 SF A single fire area of 30,000 ft2 (3716 m<sup>2</sup>) or less, PARKING PROVIDED: 8 SPACES and in accordance with the maximum single fire PARK. OPEN SPACE PROV: 546 SF areas for each construction type as shown in NFPA 1 SPACE A.D.A. SPACES REQ'D. 1 SPACE A.D.A. SPACES PROV. GEN. OPEN SPACE PROV: 3,191 SF VAN ACCESS.