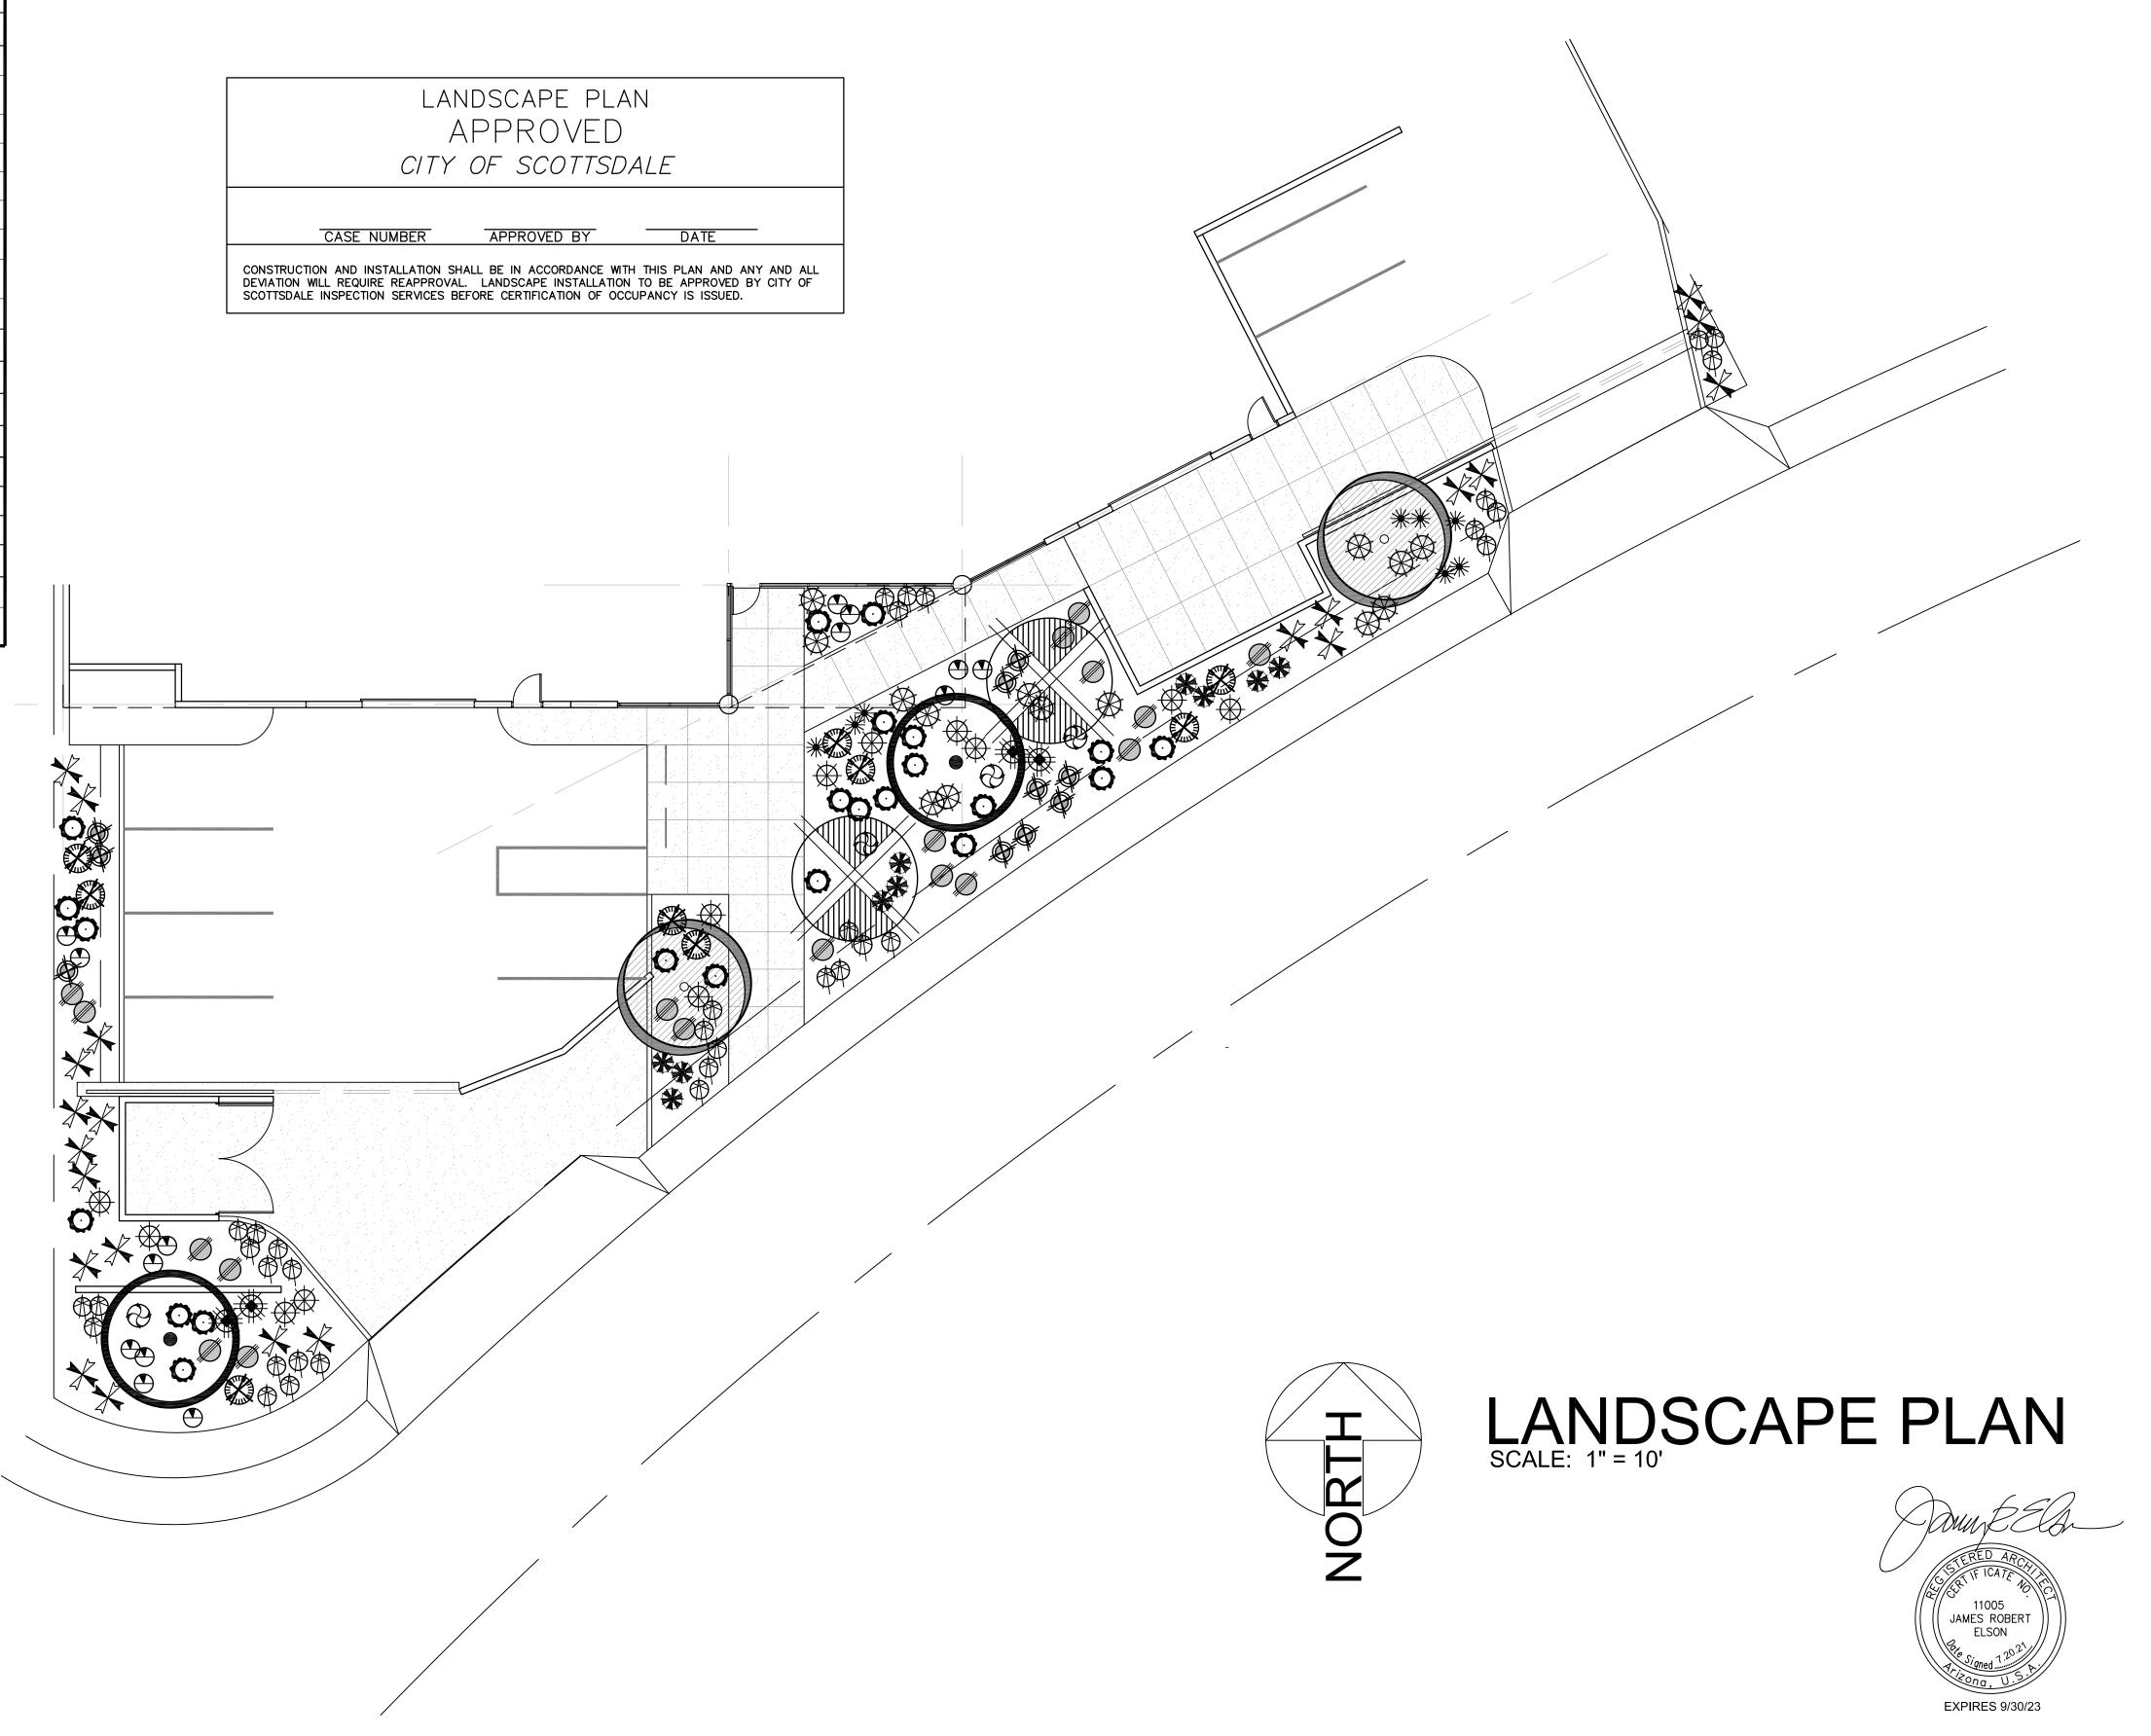

REVISED∎

|         | SYMBOL          | BOTANICAL NAME          | COMMON NAME                           | SIZE    | No. | REMARKS |  |
|---------|-----------------|-------------------------|---------------------------------------|---------|-----|---------|--|
| TREES   |                 |                         |                                       |         |     |         |  |
|         |                 | PROSOPSIS ALBA          | CHILEAN MESQUITE                      | 36" BOX | 2   |         |  |
|         |                 | CERCIDIUM FLORIDUM      | BLUE PALO VERDE                       | 36" BOX | 2   |         |  |
| TREES   |                 | CERCIDIUM PRAECOX       | PALO BREA                             | 36" BOX | 2   |         |  |
| H H     |                 |                         |                                       |         |     |         |  |
| ACCENTS |                 |                         |                                       |         |     |         |  |
|         |                 | DASYIRION WHEELERI      | DESERT SPOON                          | 5 GAL.  | 4   |         |  |
| ACCENTS |                 | ECHINOCACTUS GRUSONII   | GOLDEN BARREL                         | 12"     | 10  |         |  |
|         |                 | HESPERALOE PARVIFLORUM  | RED YUCCA                             | 5 GAL.  | 12  |         |  |
| AC      | $\sim$          | OPUNTIA SANTA-RITA      | TUBAC                                 | 5 GAL.  | 4   |         |  |
|         |                 |                         |                                       |         |     |         |  |
| SHRUBS  |                 |                         |                                       |         |     |         |  |
|         |                 | AMBROSIA DELTOIDEA      | TRIANGLE BURSAGE                      | 1 GAL.  | 22  |         |  |
|         | <i>△</i> ▼<br>* | ASCLEPIAS SUBULATA      | DESERT MILKWEED                       | 1 GAL.  | 8   |         |  |
|         | *               | BRACAMERIA LARICIFOLIA  | TURPENTINE BUSH                       | 1 GAL.  | 10  |         |  |
|         |                 | CAESALPINIA PULCHERRIMA | MEXICAN BIRD OF PARADISE<br>RED BIRDS | 5 GAL.  | 9   |         |  |
| BS      |                 | CALLIANDRA CALIFORNICA  | BAJA RED FAIRY DUSTER                 | 5 GAL.  | 18  |         |  |
| SHRUB   | <b>Ø</b>        | HYMENOXYS ACAULIS       | ANGELITA DAISY                        | 1 GAL.  | 35  |         |  |
| ゟ       | Ψ_              | PENSTEMON EATONII       | FIRECRACKER PENSTEMON                 | 1 GAL.  | 14  |         |  |
|         | <u>~</u>        | RUELLIA PENINSULARIS    | DESERT RUELLIA                        | 1 GAL.  | 23  |         |  |
|         |                 | SPHAERALCEA AMBIGUA     | GLOBE MALLOW                          | 1 GAL.  | 14  |         |  |
|         | ***             |                         |                                       | i.      |     |         |  |
|         |                 |                         |                                       |         |     |         |  |

Thorny trees, shrubs and cacti shall be planted so that their mature size/canopy will be at least 4 feet away from any walks or parking area curbing.

16420 north 92nd street suite two hundred nineteen scottsdale, arizona 85260