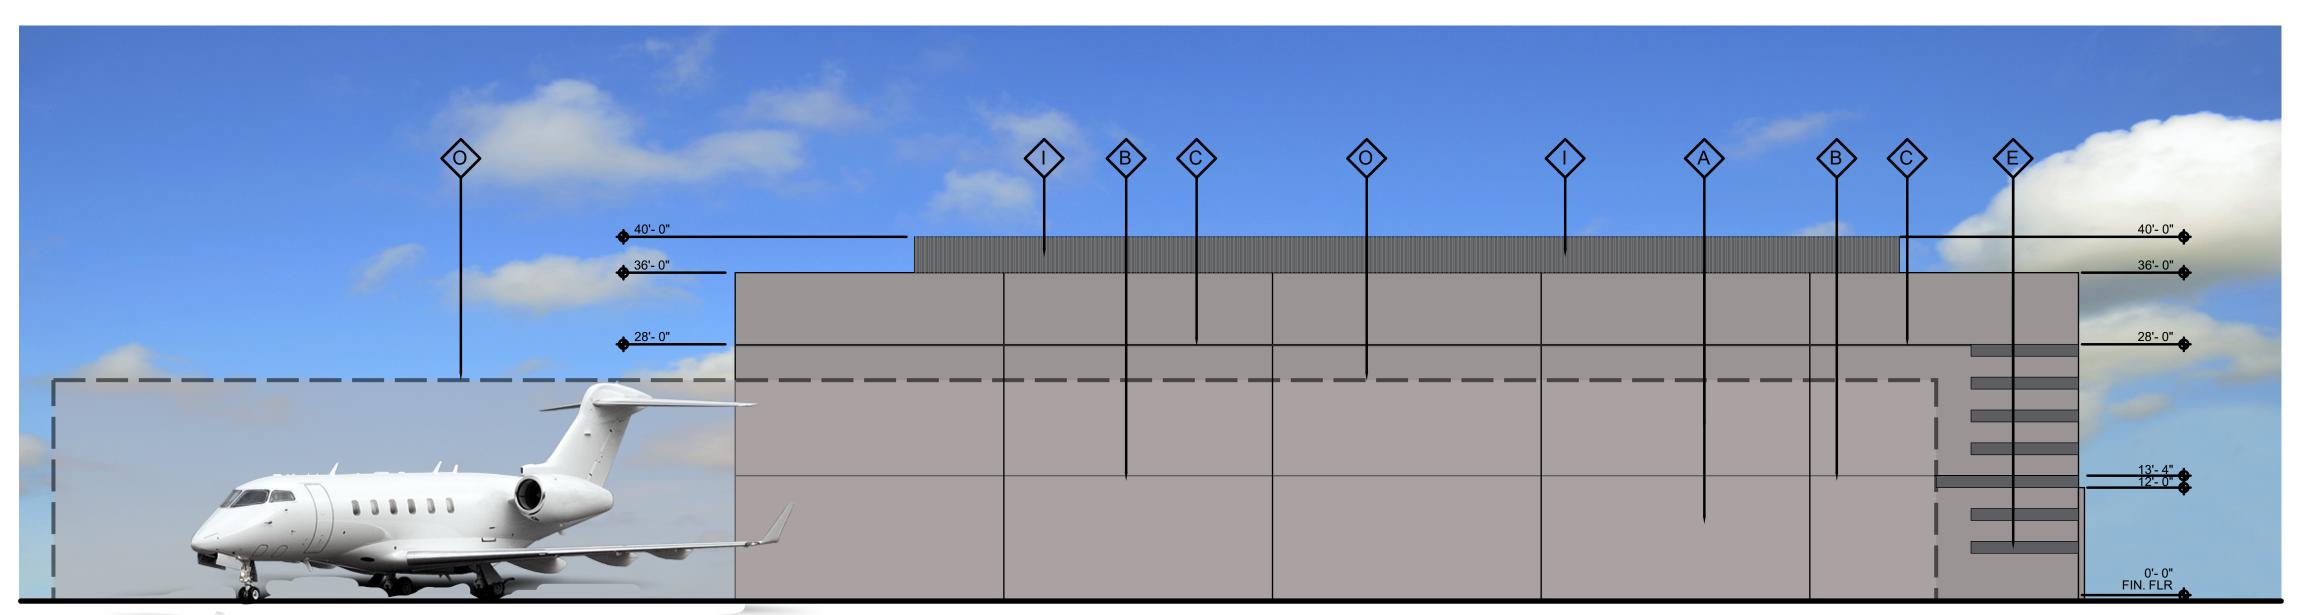

#### Site & Building Design:

The design of the proposed Building is characterized as a minimalist aesthetic with natural concrete tilt slab construction of the exterior walls.

The lobby is protected from solar heat gain with a steel canopy. Glazing is graylite 14, insulated, low-e glass in black anodized, butt glazed, store front system.

**WEST ELEVATION** 

**EAST ELEVATION** 

7.10.21

REVISED.

**WEST ELEVATION** 

**EAST ELEVATION** 

7.10.21

REVISED.