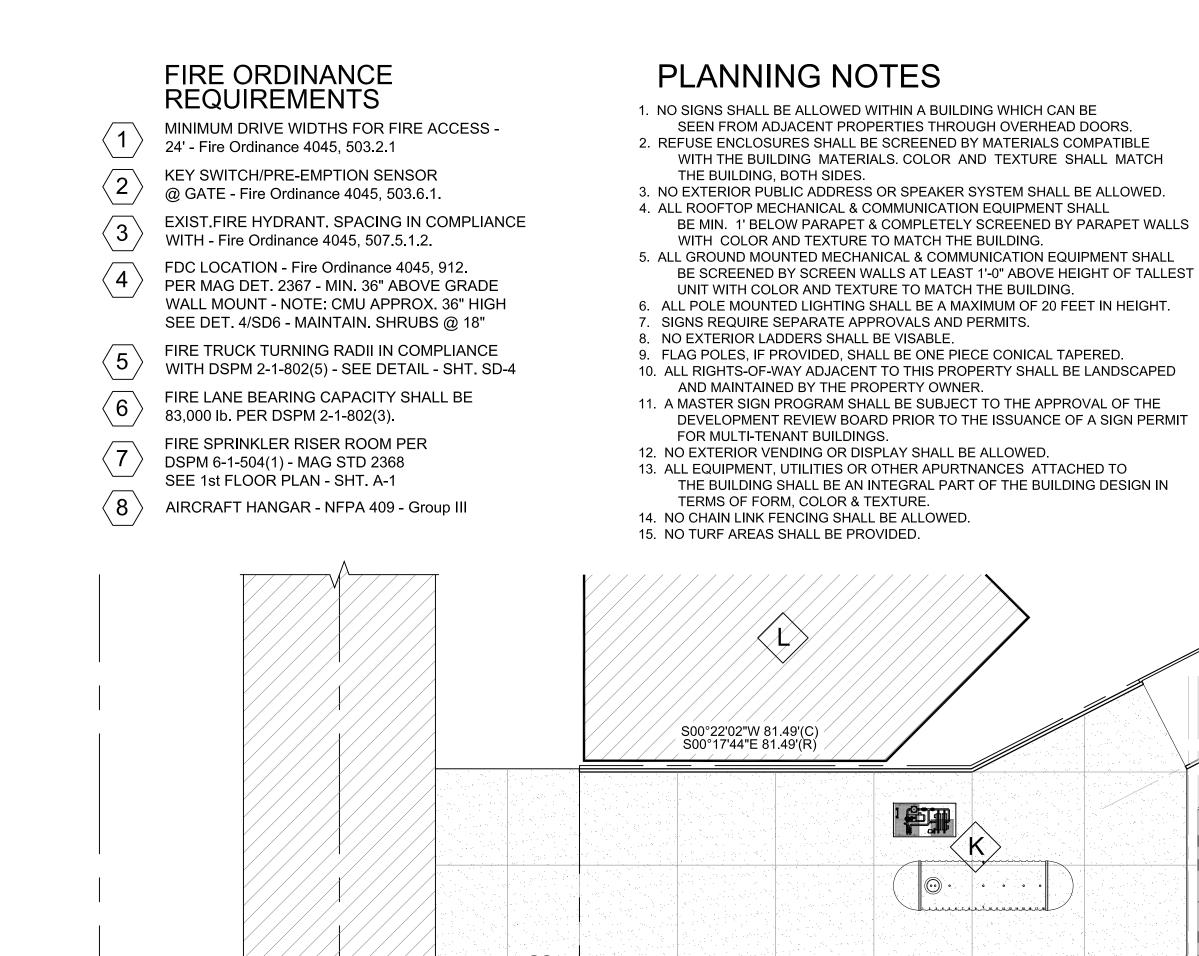

# **Project Narrative Set Jet**

This Hangar will be used in conjunction with Set Jet's main Facility located at 15011 N. 75<sup>th</sup> Street and will house their Aircraft. The Members will be transported to the Hangar from their Headquarters one block to the south. A lobby and aviation offices are located at the front of the Hangar. Access to the parking and staging area is controlled and secured by rolling gates

#### STAGING 13,490 N00°21'23"E 348.44'(C) N00°17'44"E 348.49'(R) /126'-6<del>3</del>"/ DEVELOPMENT DATA **BUILDING AREA:** OPEN SPACE REQUIRED: GENERAL HANGAR 13,475 sf 40,960 SF (.94 AC) LOBBY/OFFICE 1,587 sf 4,096 SF BASE - 40,960 X 10% = PARTS STOR. 1,245 sf 2,949 SF +12' - (36 -12) X 0.3% = 7.2% = TOTAL 16,307 sf TOTAL GEN. O.S. REQ'D. 7,045 SF STAGING 13,490 sf S-2 PARKING H**-**2 PARKING REQUIRED: 15% X 2,764 SF = 415 SF III-B **HANGAR** NONE REQ'D. TOTAL O.S. REQ'D. 7,460 SF LOBBY/OFFICE 1,587/300 = 5.3AIRCRAFT HANGAR - NFPA 409 - Group III LESS STAGING 13,490 X 50% PARTS STOR. 1,245/800 = 1.5Group III hangars shall have both of the following (O.S. CREDIT) = 6,7456,745 SF TOTAL 6.8 SPACES GENERAL OPEN SPACE REQ'D. 300 SF An aircraft access door height of 28 ft (8.5m) or less TOTAL OPEN SPACE REQ'D. 715 SF A single fire area of 30,000 ft2 (3716 m<sup>2</sup>) or less, PARKING PROVIDED: 8 SPACES and in accordance with the maximum single fire PARK. OPEN SPACE PROV: 546 SF areas for each construction type as shown in NFPA 1 SPACE A.D.A. SPACES REQ'D. 1 SPACE A.D.A. SPACES PROV. GEN. OPEN SPACE PROV: 3,191 SF VAN ACCESS.