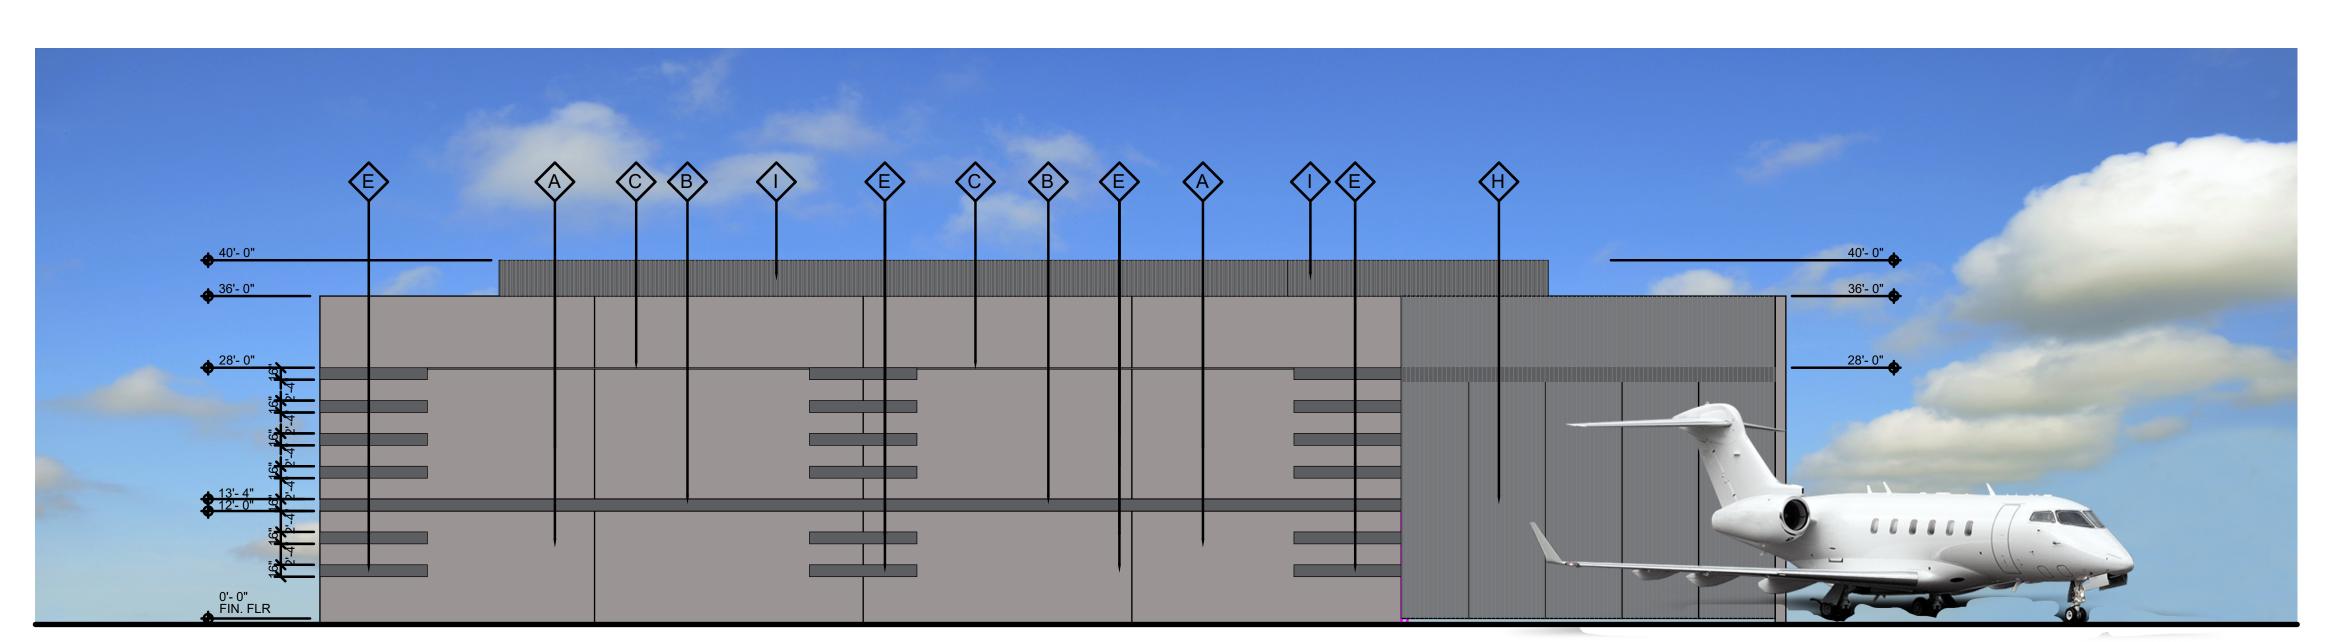

#### Site & Building Design:

The design of the proposed Building is characterized as a minimalist aesthetic with natural concrete tilt slab construction of the exterior walls.

The lobby is protected from solar heat gain with a steel canopy. Glazing is graylite 14, insulated, low-e glass in black anodized, butt glazed, store front system.

**WEST ELEVATION** 

**EAST ELEVATION** 

7.10.21

REVISED.

**WEST ELEVATION** 

**EAST ELEVATION** 

7.10.21

REVISED.