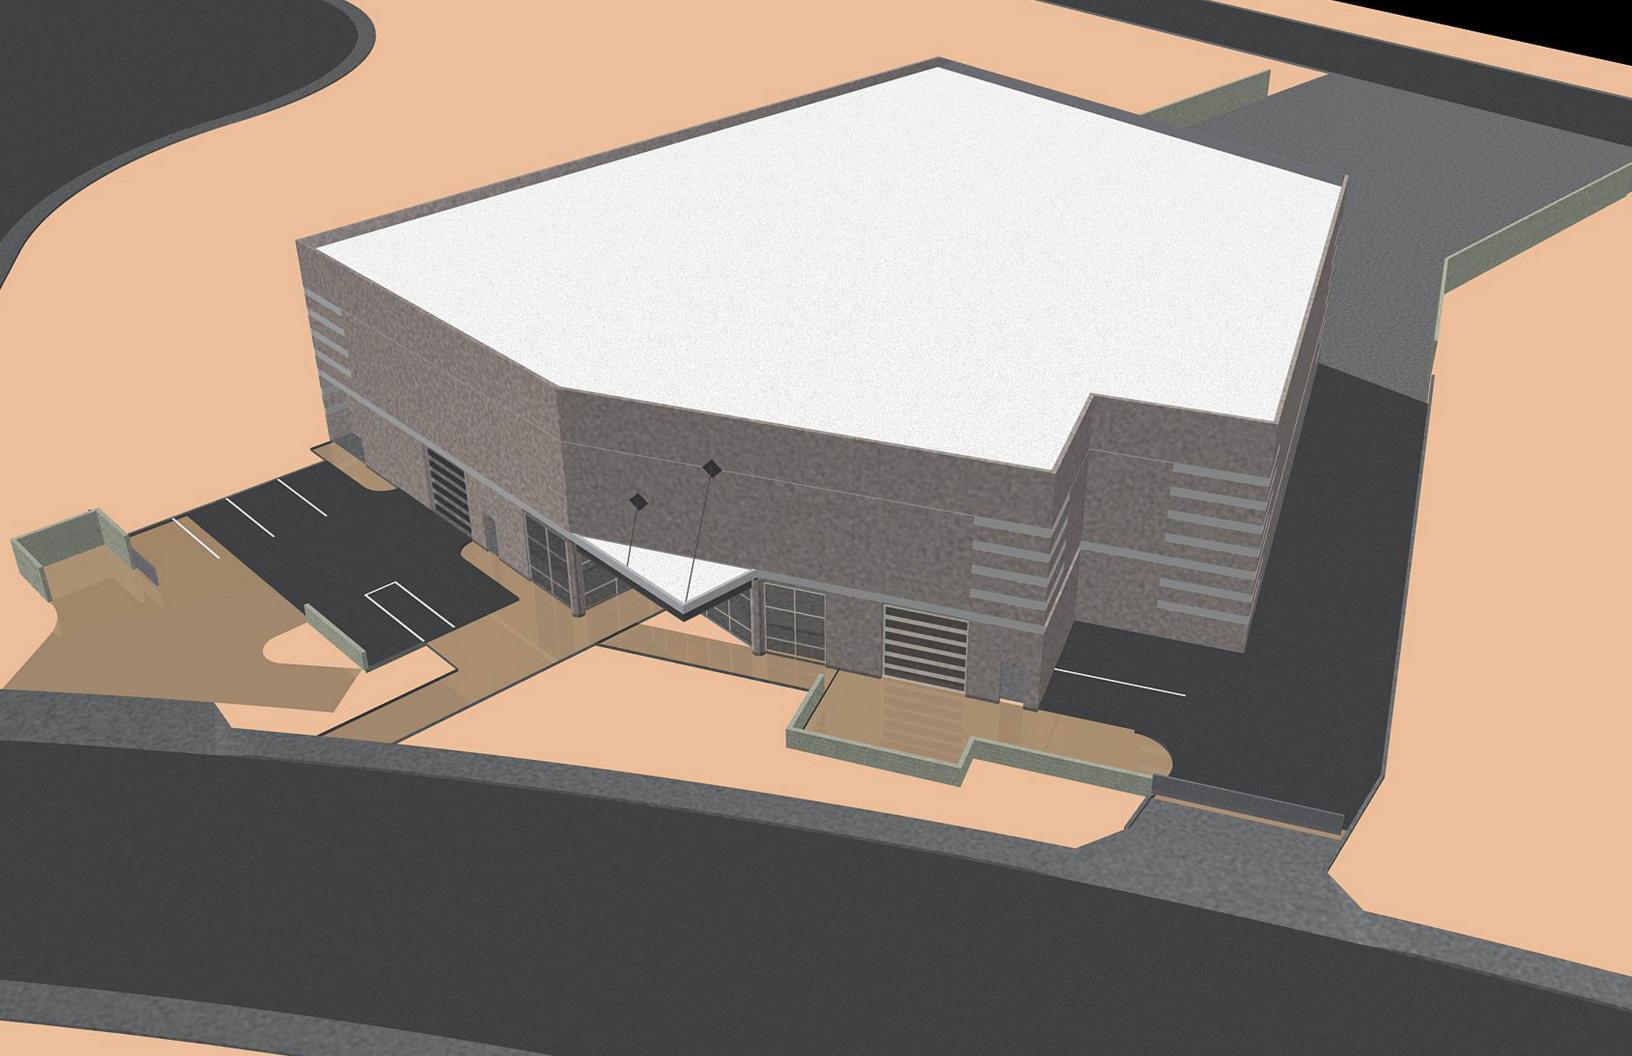

This Hangar will be used in conjunction with Set Jet's main Facility located at 15011 N. 75<sup>th</sup> Street and will house their Aircraft. The Members will be transported to the Hangar from their Headquarters one block to the south. A lobby and aviation offices are located at the front of the Hangar. Access to the parking and staging area is controlled and secured by rolling gates

#### Site & Building Design:

The design of the proposed Building is characterized as a minimalist aesthetic with natural concrete tilt slab construction of the exterior walls.

The lobby is protected from solar heat gain with a steel canopy. Glazing is graylite 14, insulated, low-e glass in black anodized, butt glazed, store front system.