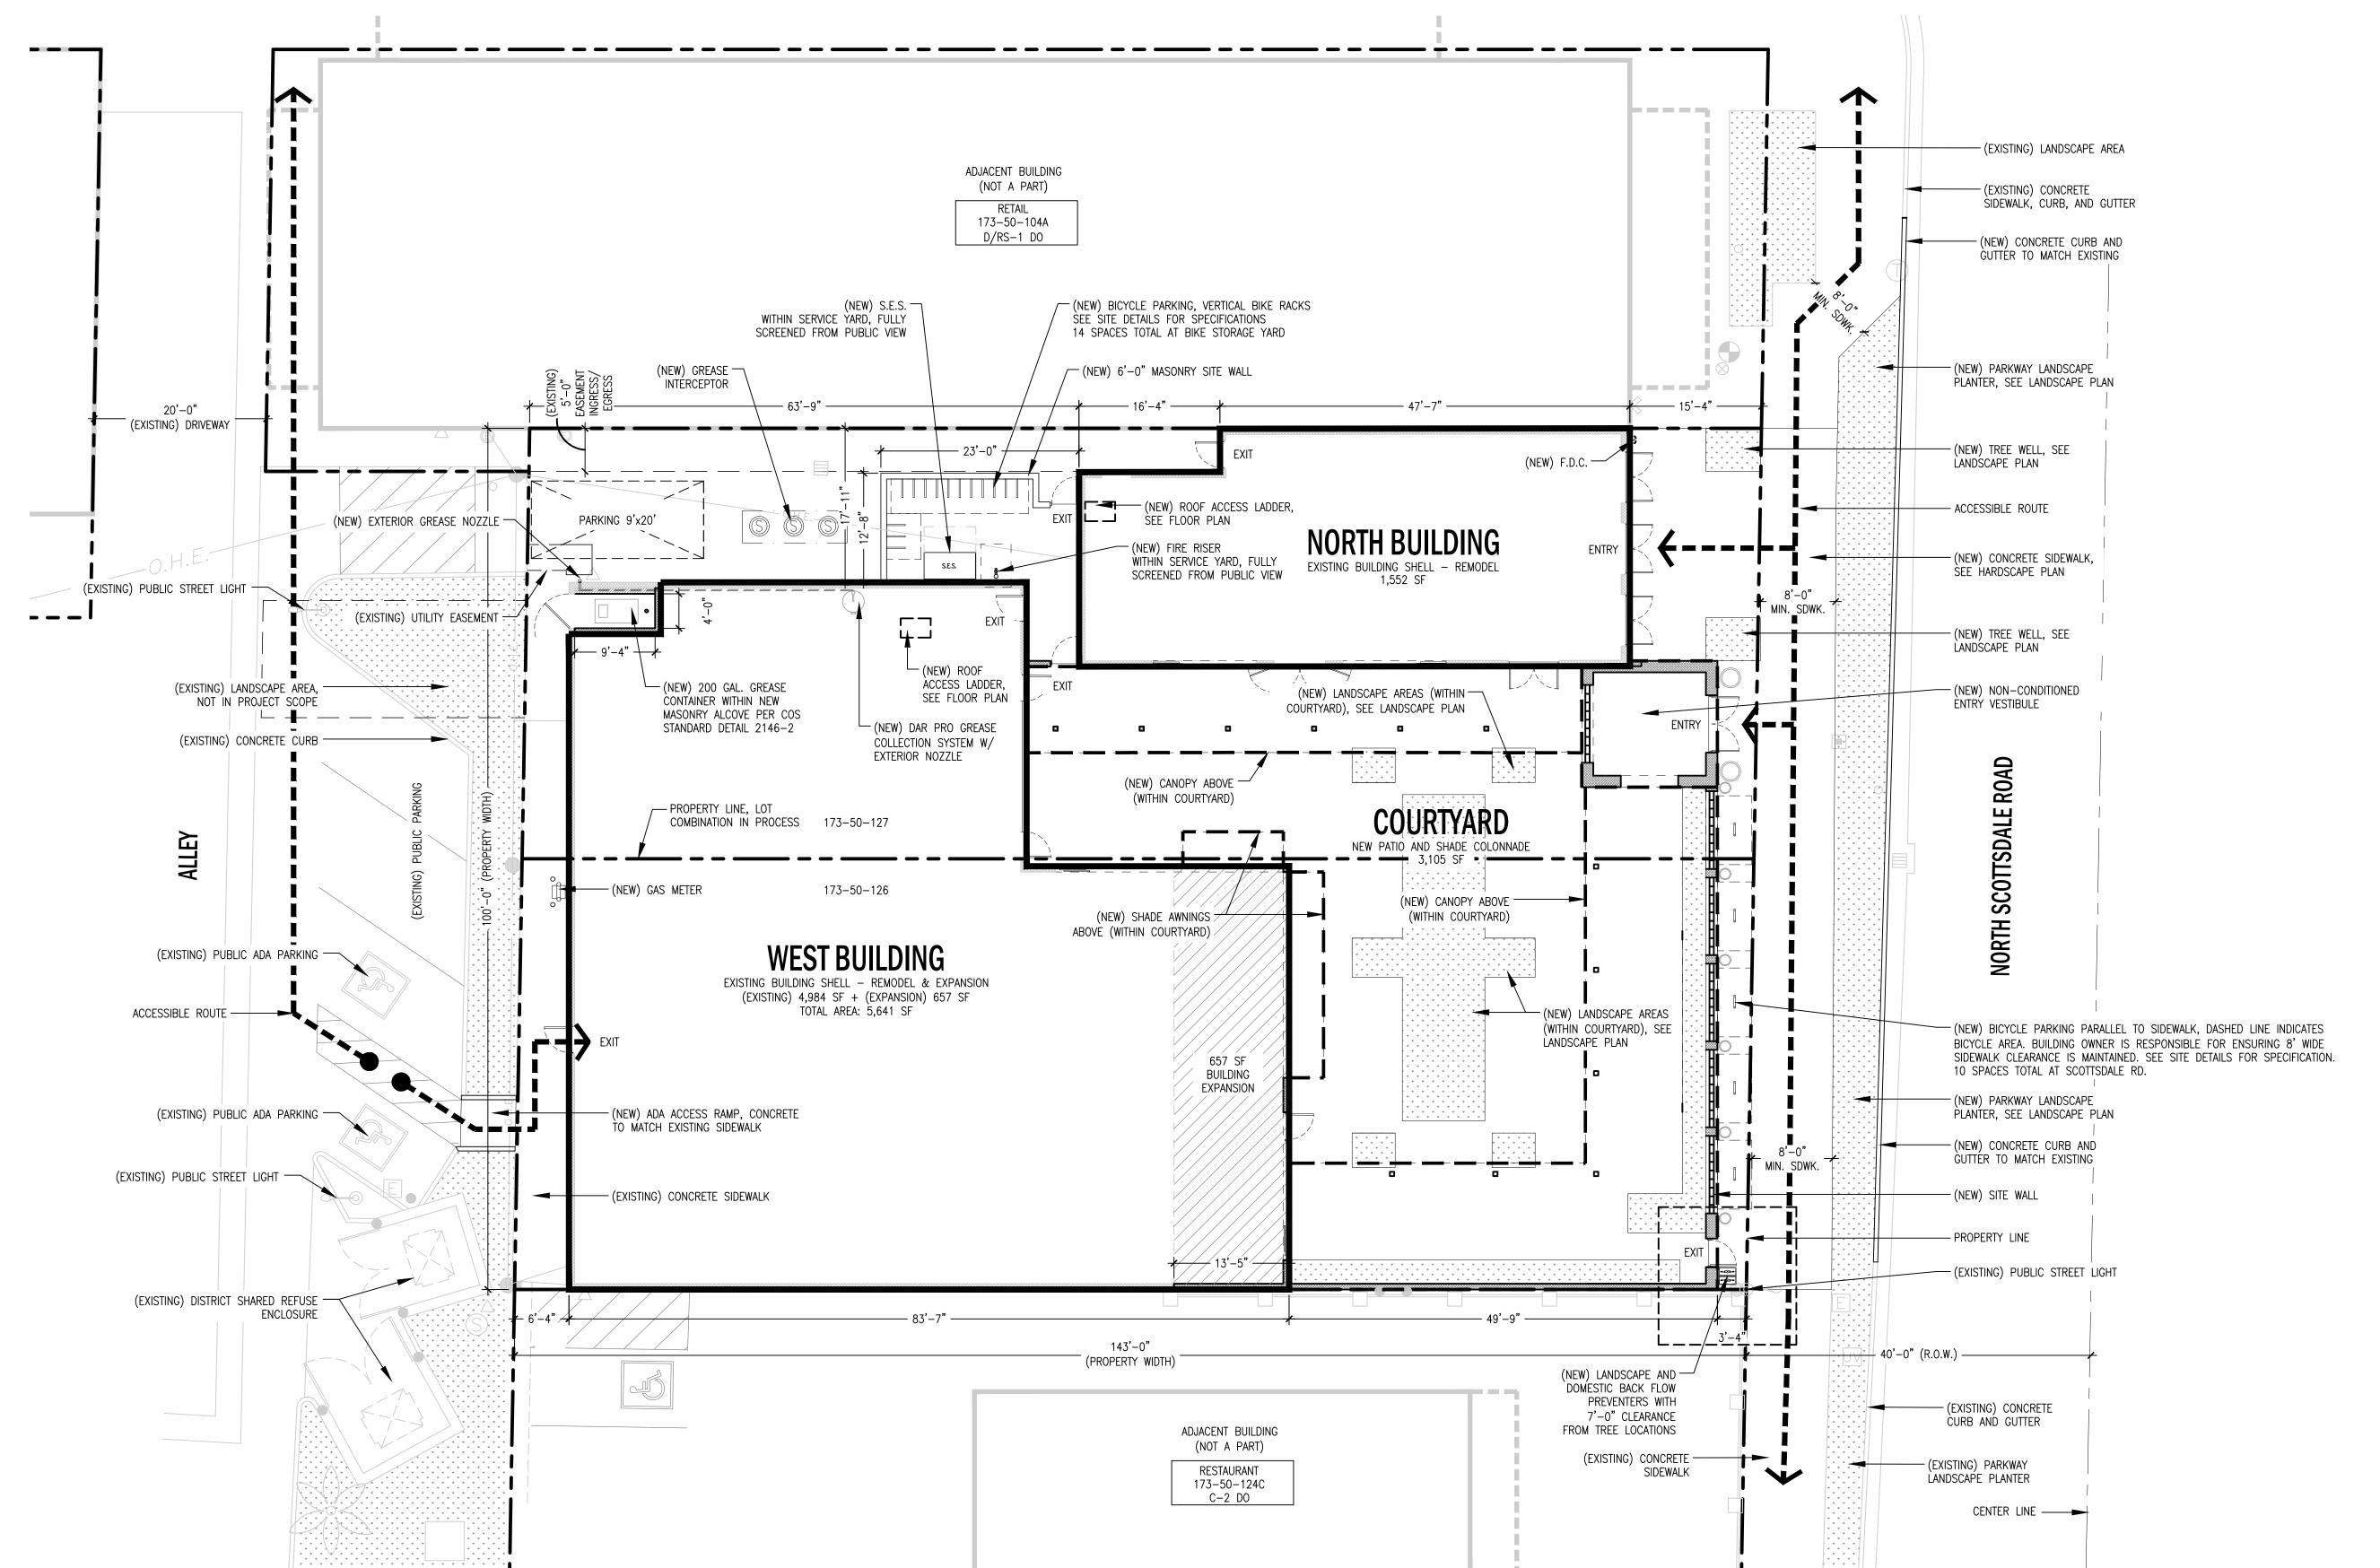

## PROJECT DATA

ZONING: C-2/P-3 DO

APN: 173-50-126 & 173-50-127

OCCUPANCY TYPE: ASSEMBLY (A-2), BAR/RESTAURANT

BUILDING HEIGHT: ALLOWED:

66'-0" 22'-0" EXISTING TO REMAIN

<u>SITE AREA:</u> NET:

MAX ALLOWED

 $\pm$  13,940 SF = 0.32 ACRES

60 %

**BUILDING AREAS:** 4,984 SF WEST BUILDING (EXISTING) WEST BUILDING (EXPANSION) 657 SF NORTH BUILDING (EXISTING) 1,552 SF 7,193 SF

PATIO AREA: RESTAURANT PATIO (NEW) 3,105 SF <u>LOT COVERAGE:</u> 7,193 SF / 13,940 SF 52 %

PARKING REQUIRED: RESTAURANT (7,193 - 1,162 B.O.H.) SF/300 20.1 SPACES RESTAURANT PATIO (3,105 SF - 500)/350 7.5 SPACES TOTAL REQUIRED 28 SPACES

PARKING PROVIDED: ON SITE PARKING: 1 SPACES IN LIEU PARKING: 5 SPACES BIKE PARKING CREDIT (24 BIKE PARKING / 8) 3 SPACES BIKE SHOWER CREDIT 2 SPACES IMPROVEMENT DISTRICT CREDIT TOTAL PROVIDED: 17.5 SPACES 28.5 SPACES

BIKE PARKING PROVIDED: 24 SPACES

## **GENERAL SITE NOTES**

- 1. ALL ROOF DRAINS TO BE INTERNAL TO THE BUILDING, PER ZONING ORDINANCE 7.105
- 2. PROJECT TO MEET CITY OF SCOTTSDALE NOISE ORDINANCE. ALL SPEAKERS TO FACE
- 3. WINDOWS AND DOORS TO BE RECESSED. SEE SITE DETAILS FOR MORE INFORMATION
- 4. ALL LIGHTING TO MEET CITY OF SCOTTSDALE ORDINANCE. SEE SITE LIGHTING AND PHOTOMETRIC PLANS.
- 5. APPROVAL OF PUBLIC IMPROVEMENTS IN THE RIGHT OF WAY TO BE COMPLETED PRIOR TO OBTAINING A BUILDING PERMIT.
- 6. LOT COMBINATION TO BE APART OF SEPARATE SUBMITTAL.