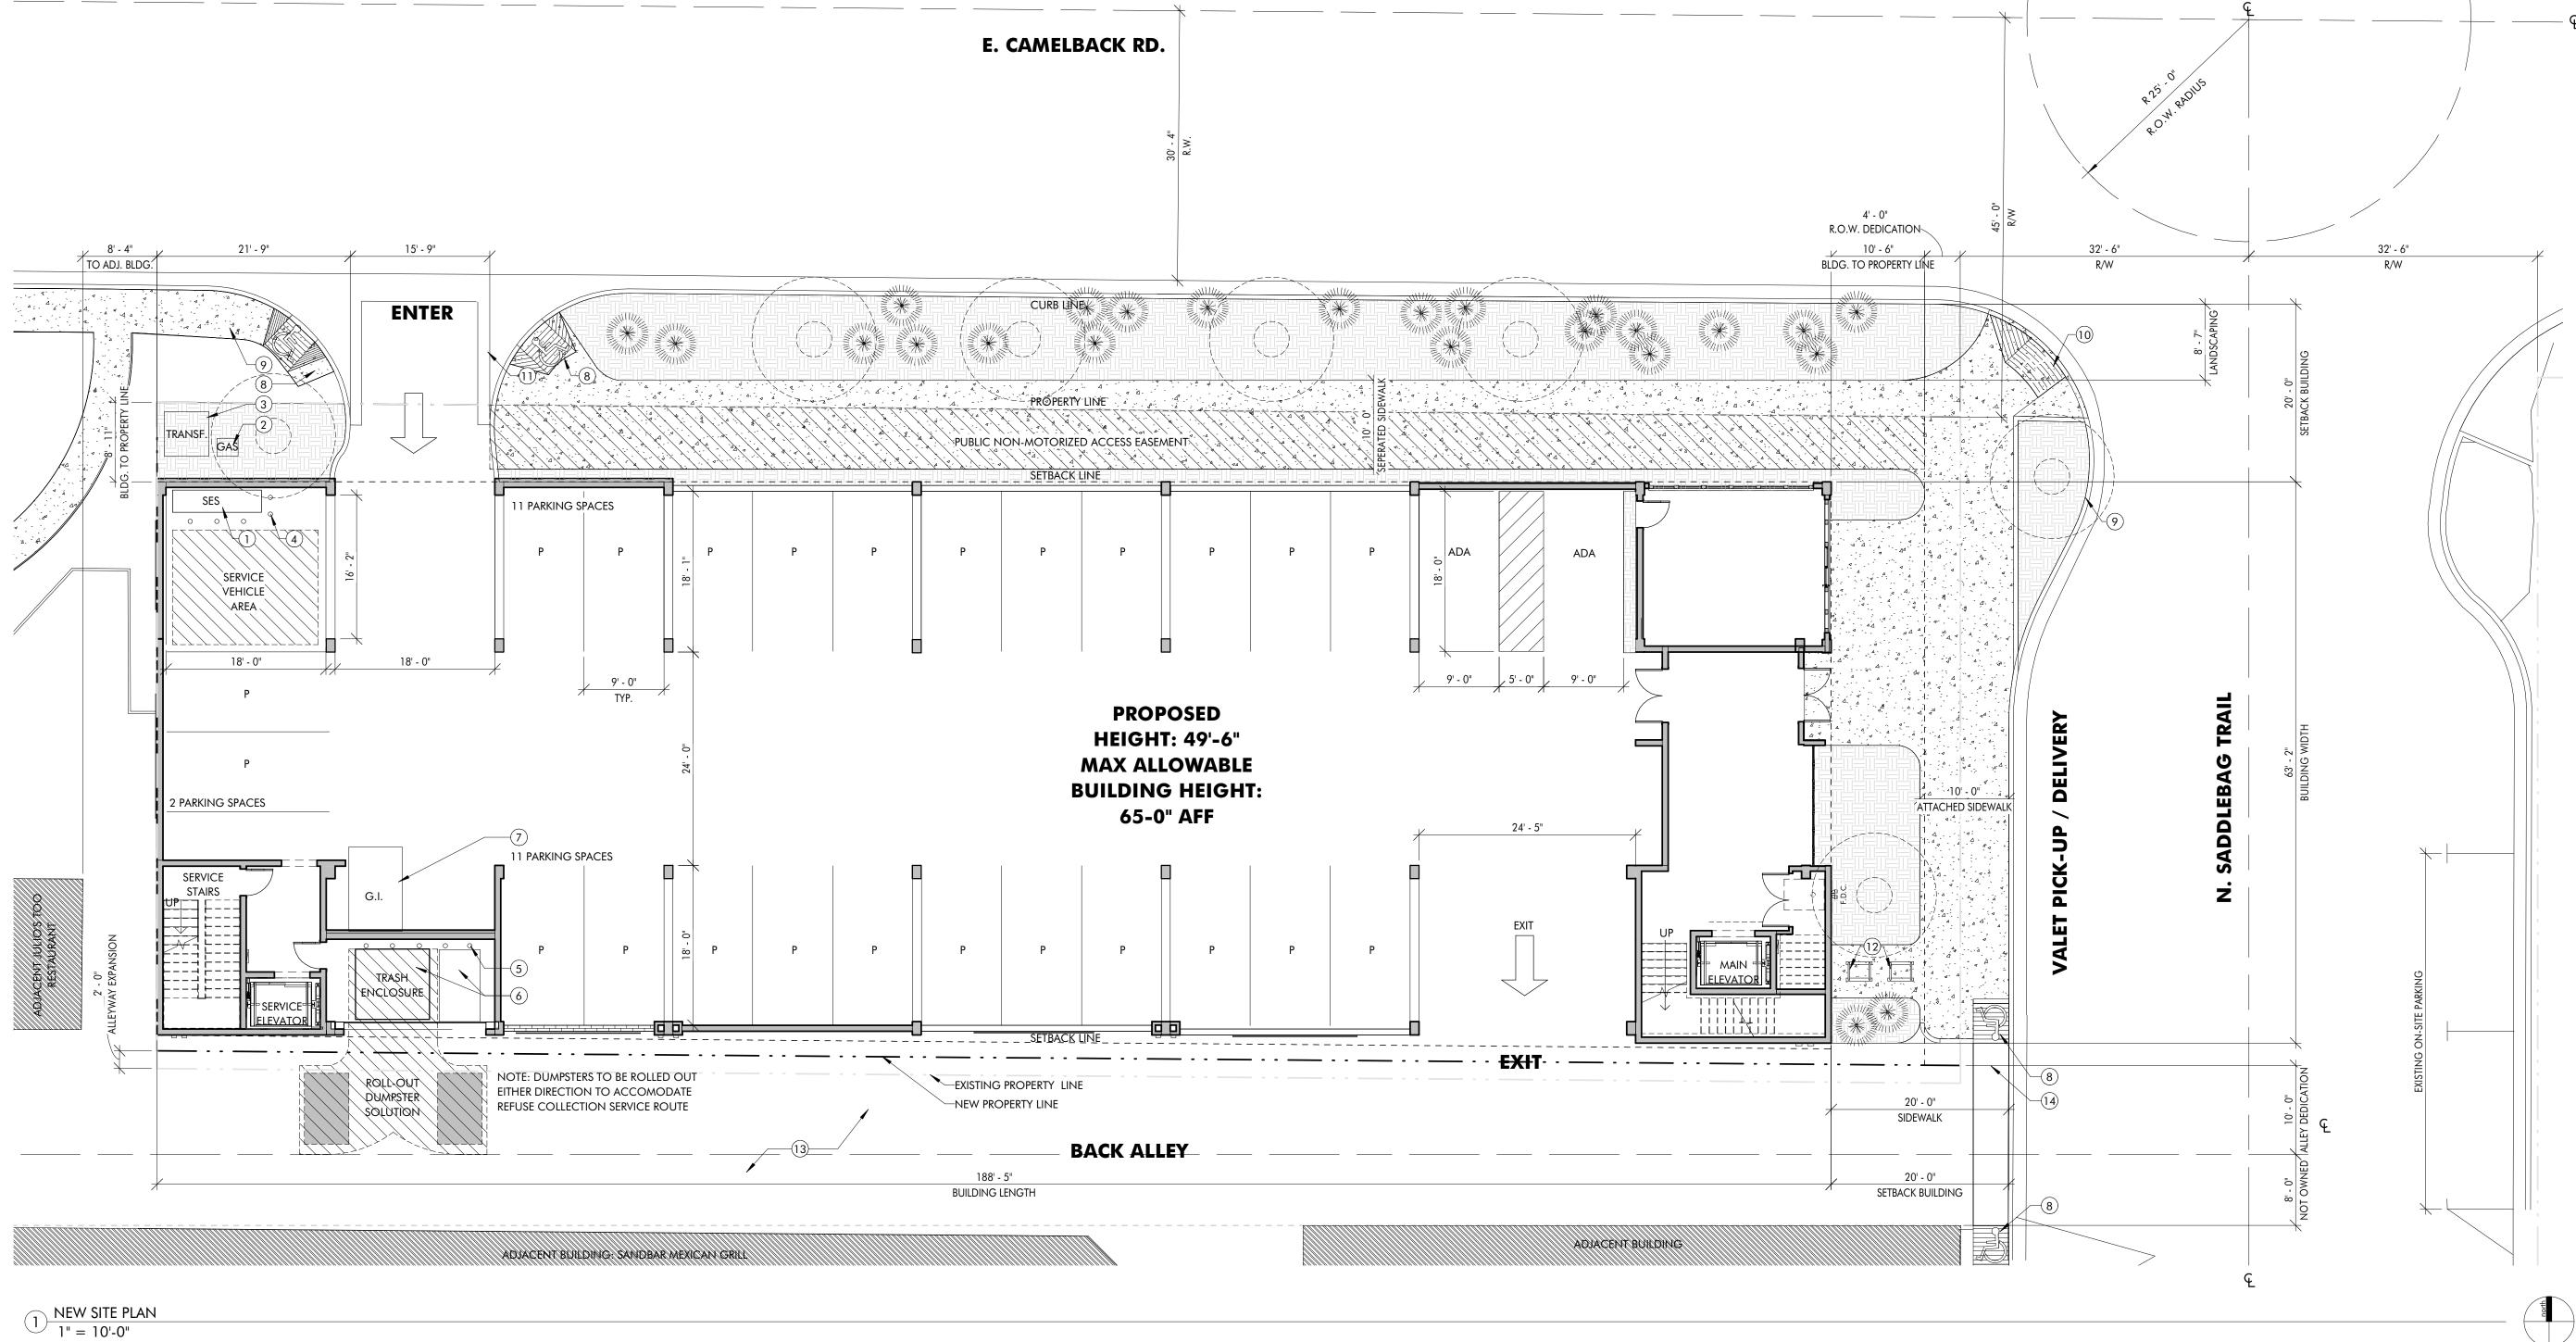

PROPOSED SIDEWALK PROPOSED LANDSCAPE AREA

TOTAL GROSS OUTDOOR PATIO SPACES: 3,323 + 530 SQFT GROSS = 3,853 - 500 SQFT. = 3,353 / 350 = 9.58

> TOTAL CONDITIONED SPACES: 5,713 + 1,075 SQFT GROSS = 6,788/ 120 = 56.56

PARKING CALCULATIONS:

9.58 + 56.56 = 66.14 = 6767 PARKING SPACES REQUIRED ON-SITE PARKING SPACES PROVIDED: 13 P-2 SPACES 14 ADDITIONAL NON P-2 SPACES

27 TOTAL ON-SITE SPACES 40 SPACES PROVIDED BY FUTURE PROJECTS IN SCOTTSDALE 11 EXISTING CURB-CUT AND DRIVE MODIFIED TO MEET NEW COLLECTION

PARCELS EAST OF SADDLEBAG TRAIL PART OF "MINT"

PHASE OF SCOTTSDALE COLLECTION. THE PARKING MASTER PLAN (PMP) ANALYSIS IS

ACKNOWLEDGED. **ALLEYWAY RECONSTRUCTION** 

ALLEYS ABUTTING ANY PORTION OF SCOTTSDALE COLLECTION DEVELOPMENT TO BE RECONSTRUCTED (FULL WIDTH). THIS INCLUDES POSITIVE DRAINAGE. ALLEYWAY TO BE USED AS SERVICE VEHICLE ACCESS AREA

## SHEET KEYED NOTES

- 1 SERVICE ENTRY SECTION, REFER TO ELECTRICAL DRAWINGS GAS METER/SERVICE ENTRY, REFER TO CIVIL DRAWINGS
- 3 ELECTRICAL TRANSFORMER, REFER TO ELECTRICAL DRAWINGS
- 4 REMOVABLE BOLLARD PERMANENT BOLLARD
- 6 TRASH DUMPSTER AND GREASE CONTAINER, REFER TO REFUSE AND GREASE PLAN
- 7 GREASE INTERCEPTOR, REFER TO PLUMBING AND CIVIL DRAWINGS
- 8 NEW ADA-COMPLIANT RAMP 9 EXISTING SIDEWALK AND CURB TO REMAIN
- 10 EXISTING RAMP TO REMAIN
- SCOTTSDALE STANDARDS, REFER TO X/SP2.0 12 DOUBLE BIKE RACKS AS REQUIRED BY CITY OF SCOTTSDALE, REFER
- TO DETAIL 2285, A6.3 THIS SITE AS WELL AS OTHER SITES ALONG WITH OTHER
  13 ALLEYWAY RECONSTRUCTION TO BE COORDINATED WITH CITY OF SCOTTSDALE SOLID WASTE DIVISION TO AVOID DISRUPTION
  - OF SERVICE ROUTES 14 RECONSTRUCTED PEDESTRIAN CROSSING @ ALLEYWAY