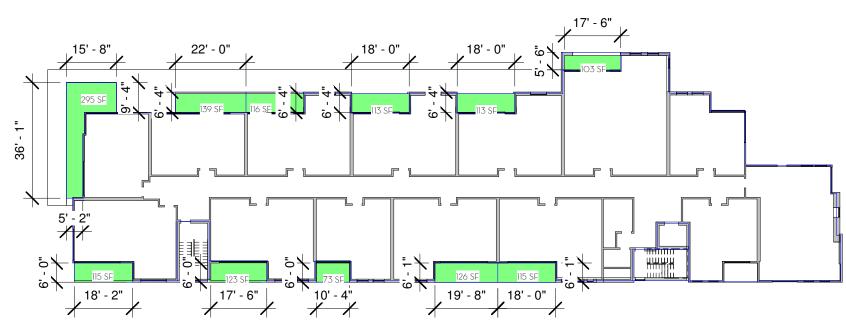

# PRIVATE OUTDOOR LIVING AREAS

| L | .O NB |
|---|-------|
| L | .1 NB |
| L | .1 SB |
| L | .2 NB |
| L | .2 SB |
| L | .3 NB |
| L | .3 SB |
| L | .4 NB |

FLOOR PLAN LEVEL 4 (L4)

| 842 SF   |
|----------|
| 783 SF   |
| 1787 SF  |
| 1496 SF  |
| 1774 SF  |
| 466 SF   |
| 1430 SF  |
| 1470 SF  |
| 741 SF   |
| 10789 SF |