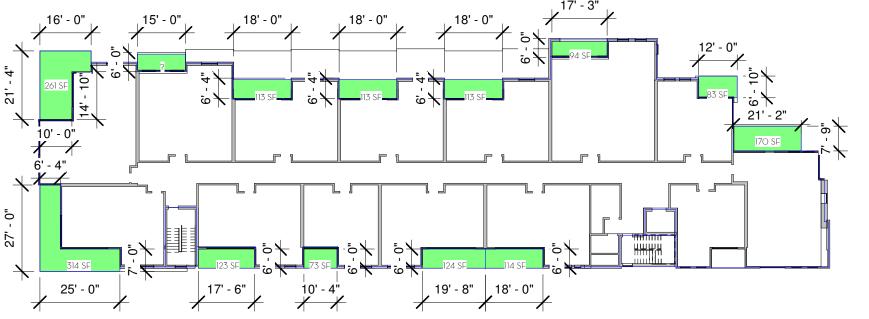

LDING

C. BALCONY WALLS AND RAILINGS WITH A MAXIMUM INSIDE HEIGHT OF FORTY-FIVE (45) INCHES.

B. A MAXIMUM OF SEVEN (7) FEET FOR CANOPIES AND OTHER COVERS OVER SIDEWALKS, BALCONIES AND TERRACES.

A. A MAXIMUM OF FIVE (5) FEET FOR CORNICES, EAVES, PARAPETS AND FIREPLACES.

ENCROACHMENT TO NORTH BLDG. ALONG MARSHALL WAY



ENCROACHMENT TO NORTH BLDG. ALONG INDIAN SCHOOL RD.

| 4<br>ABOVE), | STEPBACK NOTE:                                      |        | COLOR CODE |
|--------------|-----------------------------------------------------|--------|------------|
| )<br>        | SEE SHEETS 34.3/34.4 FOR F<br>STEPBACK INFORMATION. | URTHER | TYPE 2 ST  |
|              |                                                     |        |            |



STEPBACK PLANE

DE LEGEND

- STEPBACK PLANE









FLOOR PLAN LEVEL 2 (L2)





# THE ARTISAN SCOTTSDALE RESIDENTIAL BUILDING



╞╶╕<mark>╷╷╓</mark>╓┯╸ ┝──┾╅┾╣┢╣

# FLOOR PLAN LEVEL 1 (L1)





# PRIVATE OUTDOOR LIVING AREAS

| L | .O NB |
|---|-------|
| L | .1 NB |
| L | .1 SB |
| L | .2 NB |
| L | .2 SB |
| L | .3 NB |
| L | .3 SB |
| L | .4 NB |









FLOOR PLAN LEVEL 4 (L4)



| 842 SF   |
|----------|
| 783 SF   |
| 1787 SF  |
| 1496 SF  |
| 1774 SF  |
| 466 SF   |
| 1430 SF  |
| 1470 SF  |
| 741 SF   |
| 10789 SF |

## OUTDOOR PRIVATE SPACE