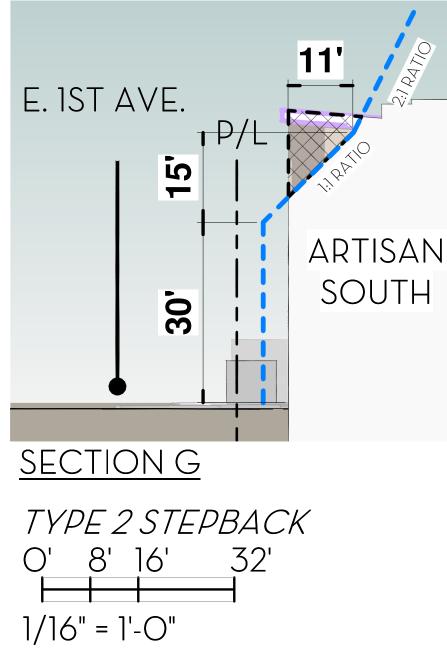

OCCUR; AND B. ARE LESS THAN THIRTY-THREE (33) PERCENT OF THE SURFACE AREA OF THE SEGMENT OF THE BUILDING FAÇADE WHERE THE PROJECTIONS OCCUR.

SEE SHEETS 34.3/34.4 FOR FURTHER STEPBACK INFORMATION.

KEY MAP

# NOTE:

- THE WHITE COLOR FILL IS A SECTION CUT THROUGH THE ARTISAN BUILDINGS.
- THE LIGHT GREY COLOR FILL IS A SECTION CUT THROUGH ADJACENT EXISTING BUILDINGS.
- THE DARK GREY COLOR FILL ARTICULATE BUILDINGS IN THE DISTANCE.
- REFER TO SHEETS 34.4/34.5 FOR FURTHER STEPBACK INFORMATION.