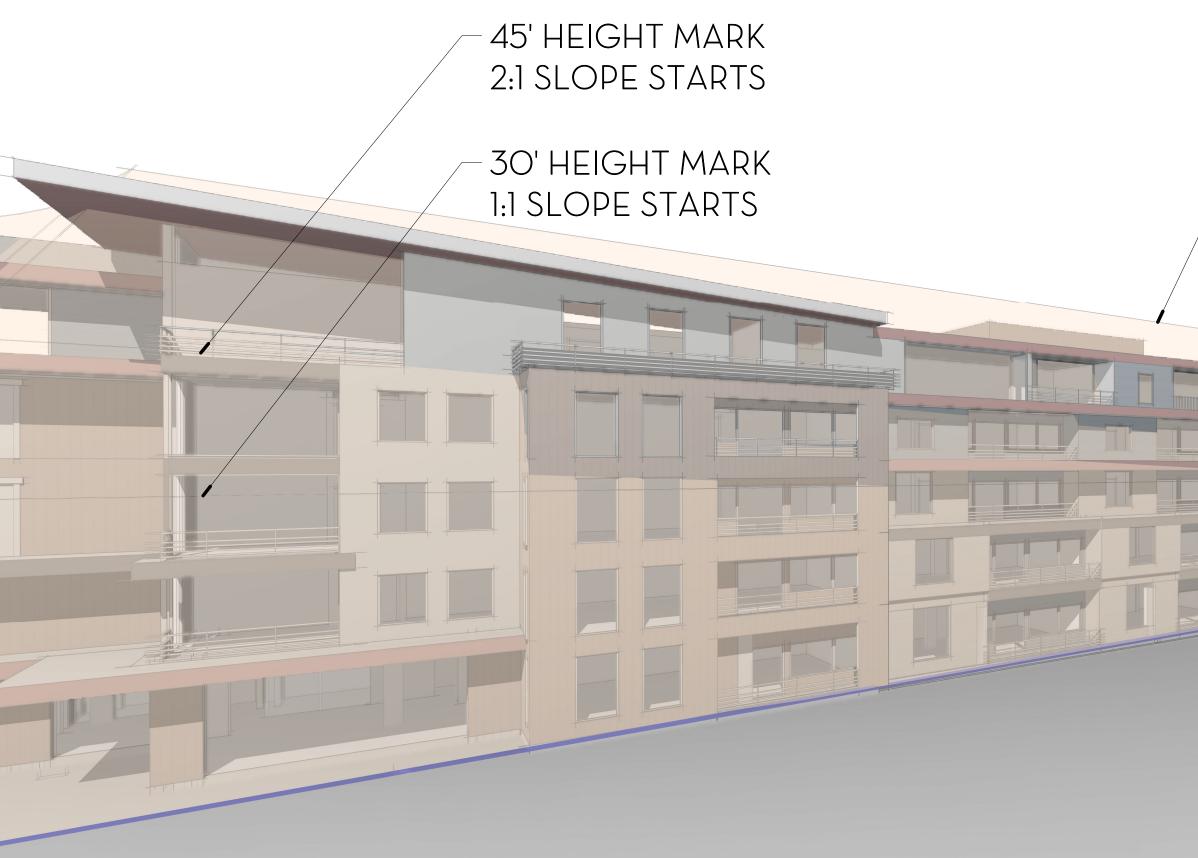

# COS CODE

\* PER THE CITY OF SCOTTSDALE ZONING ORDINACE, SEC. 5.3000. -DOWNTOWN (D).

3. SUBJECT TO DESIGN APPROVAL BY THE DEVELOPMENT REVIEW BOARD, IN A TYPE 2 AREA, A TYPE 2.5 AREA, OR A TYPE 3 AREA, A MAXIMUM FIFTEEN (15) FEET EXCEPTION TO STEPBACK AND SETBACK STANDARDS ABOVE THE FIRST FLOOR (NOT SPECIFIED IN I.2. ABOVE), IS ALLOWED FOR PROJECTIONS THAT: A. ARE LESS THAN FIFTY (50) PERCENT OF THE LENGTH OF THE SEGMENT OF THE BUILDING FAÇADE WHERE THE PROJECTIONS

OCCUR; AND B. ARE LESS THAN THIRTY-THREE (33) PERCENT OF THE SURFACE AREA OF THE SEGMENT OF THE BUILDING FAÇADE WHERE THE PROJECTIONS OCCUR.

SEE SHEETS 34.3/34.4 FOR FURTHER STEPBACK INFORMATION.

KEY MAP

\* PER THE CITY OF SCOTTSDALE ZONING ORDINACE, SEC. 5.3000. - DOWNTOWN (D). 2. SUBJECT TO DESIGN APPROVAL BY THE DEVELOPMENT REVIEW BOARD, THE FOLLOWING EXCEPTIONS TO BUILDING LOCATION, SETBACK AND STEPBACK STANDARDS ARE ALLOWED:

A. A MAXIMUM OF FIVE (5) FEET FOR CORNICES, EAVES, PARAPETS AND FIREPLACES. B. A MAXIMUM OF SEVEN (7) FEET FOR CANOPIES AND OTHER COVERS OVER SIDEWALKS, BALCONIES AND TERRACES. C. BALCONY WALLS AND RAILINGS WITH A MAXIMUM INSIDE HEIGHT OF FORTY-FIVE (45) INCHES. D. UNCOVERED BALCONIES, UNCOVERED TERRACES AND PATIOS AT AND BELOW GRADE. E. COVERED SIDEWALKS AND UNCOVERED TERRACES DIRECTLY ABOVE A SIDEWALK. 3. SUBJECT TO DESIGN APPROVAL BY THE DEVELOPMENT REVIEW BOARD, IN A TYPE 2 AREA, A TYPE 2.5 AREA, OR A TYPE 3 AREA, A MAXIMUM FIFTEEN (15) FEET EXCEPTION TO STEPBACK AND SETBACK STANDARDS ABOVE THE FIRST FLOOR (NOT SPECIFIED IN I.2. ABOVE), IS ALLOWED FOR PROJECTIONS THAT:

A. ARE LESS THAN FIFTY (50) PERCENT OF THE LENGTH OF THE SEGMENT OF THE BUILDING FAÇADE WHERE THE PROJECTIONS OCCUR; AND B. ARE LESS THAN THIRTY-THREE (33) PERCENT OF THE SURFACE AREA OF THE SEGMENT OF THE BUILDING FAÇADE WHERE THE PROJECTIONS OCCUR.