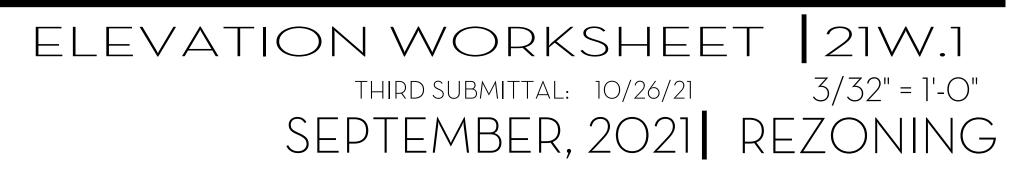

# COS CODE

\* PER THE CITY OF SCOTTSDALE ZONING ORDINACE, SEC. 5.3000. -DOWNTOWN (D).

3. SUBJECT TO DESIGN APPROVAL BY THE DEVELOPMENT REVIEW BOARD, IN A TYPE 2 AREA, A TYPE 2.5 AREA, OR A TYPE 3 AREA, A MAXIMUM FIFTEEN (15) FEET EXCEPTION TO STEPBACK AND SETBACK STANDARDS ABOVE THE FIRST FLOOR (NOT SPECIFIED IN I.2. ABOVE), IS ALLOWED FOR PROJECTIONS THAT: A. ARE LESS THAN FIFTY (50) PERCENT OF THE LENGTH OF THE SEGMENT OF THE BUILDING FAÇADE WHERE THE PROJECTIONS

OCCUR; AND B. ARE LESS THAN THIRTY-THREE (33) PERCENT OF THE SURFACE AREA OF THE SEGMENT OF THE BUILDING FAÇADE WHERE THE PROJECTIONS OCCUR.

SEE SHEETS 34.3/34.4 FOR FURTHER STEPBACK INFORMATION.

KEY MAP

\* PER THE CITY OF SCOTTSDALE ZONING ORDINACE, SEC. 5.3000. - DOWNTOWN (D). 2. SUBJECT TO DESIGN APPROVAL BY THE DEVELOPMENT REVIEW BOARD, THE FOLLOWING EXCEPTIONS TO BUILDING LOCATION, SETBACK AND STEPBACK STANDARDS ARE ALLOWED:

A. A MAXIMUM OF FIVE (5) FEET FOR CORNICES, EAVES, PARAPETS AND FIREPLACES. B. A MAXIMUM OF SEVEN (7) FEET FOR CANOPIES AND OTHER COVERS OVER SIDEWALKS, BALCONIES AND TERRACES. C. BALCONY WALLS AND RAILINGS WITH A MAXIMUM INSIDE HEIGHT OF FORTY-FIVE (45) INCHES. D. UNCOVERED BALCONIES, UNCOVERED TERRACES AND PATIOS AT AND BELOW GRADE. E. COVERED SIDEWALKS AND UNCOVERED TERRACES DIRECTLY ABOVE A SIDEWALK. 3. SUBJECT TO DESIGN APPROVAL BY THE DEVELOPMENT REVIEW BOARD, IN A TYPE 2 AREA, A TYPE 2.5 AREA, OR A TYPE 3 AREA, A MAXIMUM FIFTEEN (15) FEET EXCEPTION TO STEPBACK AND SETBACK STANDARDS ABOVE THE FIRST FLOOR (NOT SPECIFIED IN I.2. ABOVE), IS ALLOWED FOR PROJECTIONS THAT:

A. ARE LESS THAN FIFTY (50) PERCENT OF THE LENGTH OF THE SEGMENT OF THE BUILDING FAÇADE WHERE THE PROJECTIONS OCCUR; AND B. ARE LESS THAN THIRTY-THREE (33) PERCENT OF THE SURFACE AREA OF THE SEGMENT OF THE BUILDING FAÇADE WHERE THE PROJECTIONS OCCUR.