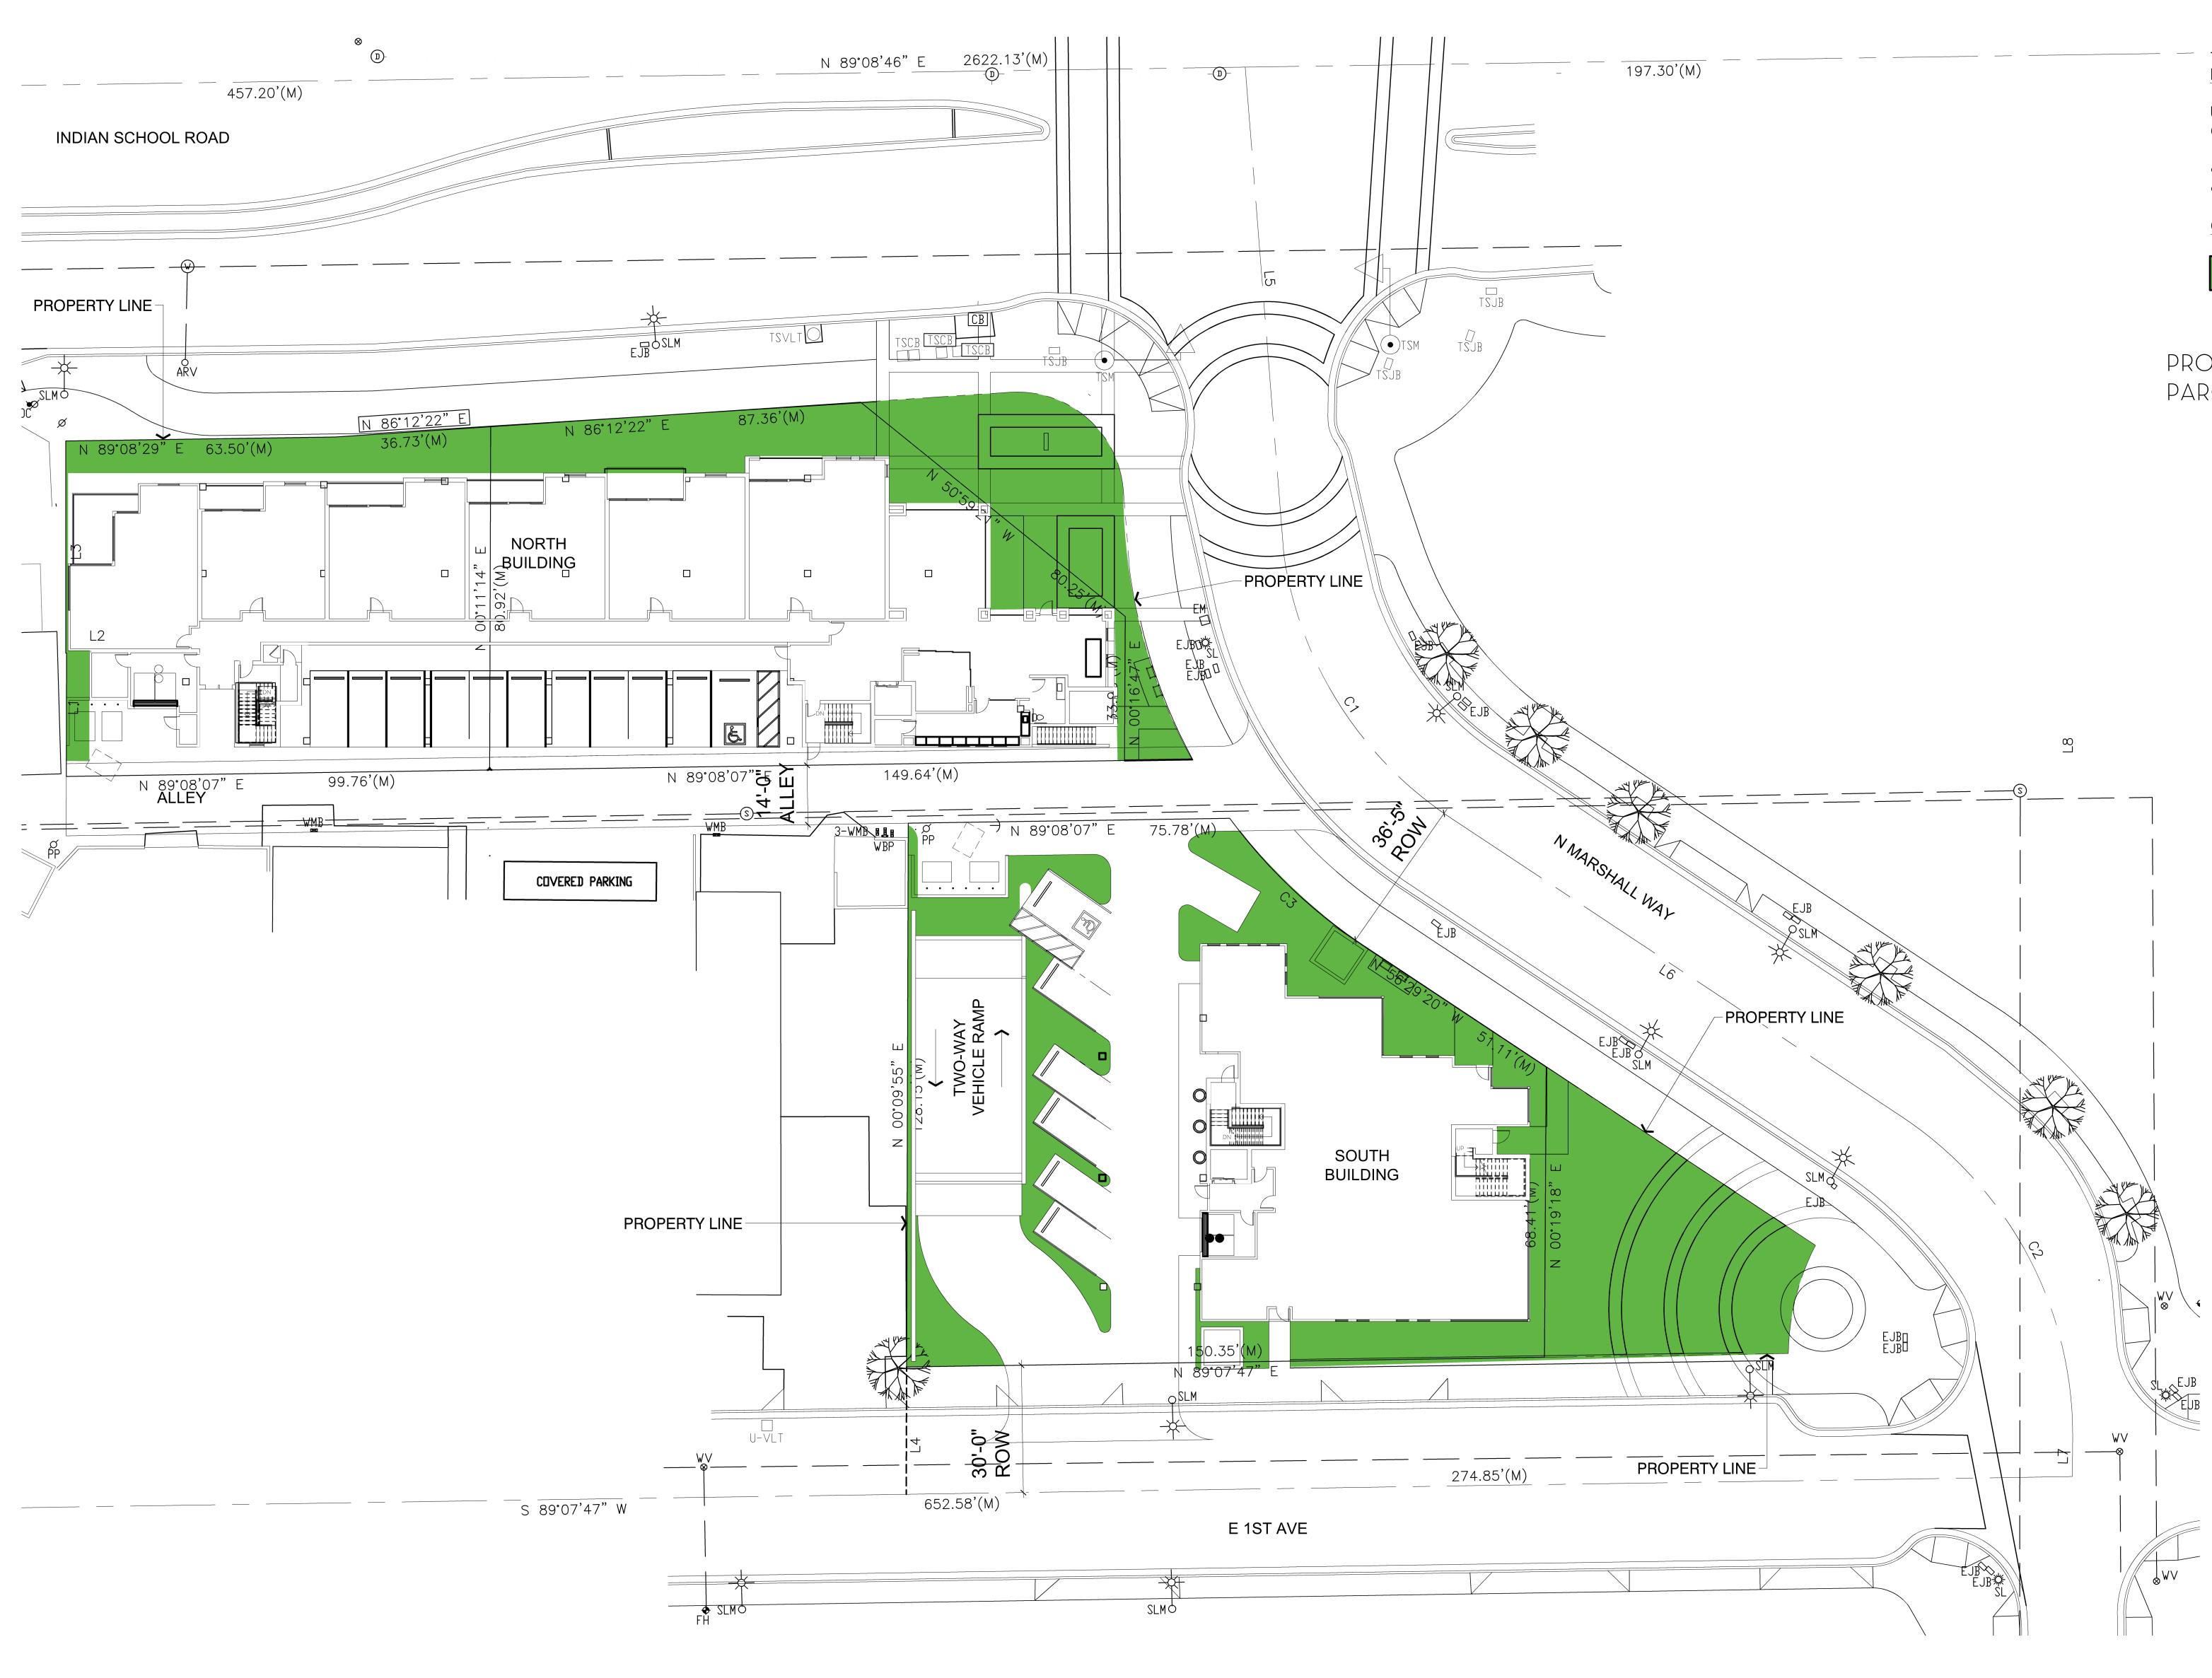

# PROPERTY SIZE:

- TOTAL SITE AREA:
  - 1.92+/- GROSS ACRES (83,635 +/- SF)
  - 0.92 +/- NET ACRES (40,441 +/- SF)

Architects + Planners 7550 E McDonald Drive | Scottsdale, Arizona www.swaback.com | 480.367.2100

′550 E McDonald Drive | Scottsdale, Arizona swaback.com | 480,367,2100

OPEN SPACE SCHEDULE PROJECT DATA - ZONING: C-2 DO (DOWNTOWN/ DOWNTOWN MULTIPLE USE-TYPE 2, PLANNED BLOCK DEVELOPMENT, DOWNTOWN OVERLAY - NET LOT AREA • NORTH: 0.92 AC • SOUTH: 0.82 AC OPEN SPACE PROVIDED: 10,000 SF + REQUIRED: 0 SF

PROPERTY LINE IS SHOWING ACQUIRED COS PARCELS.