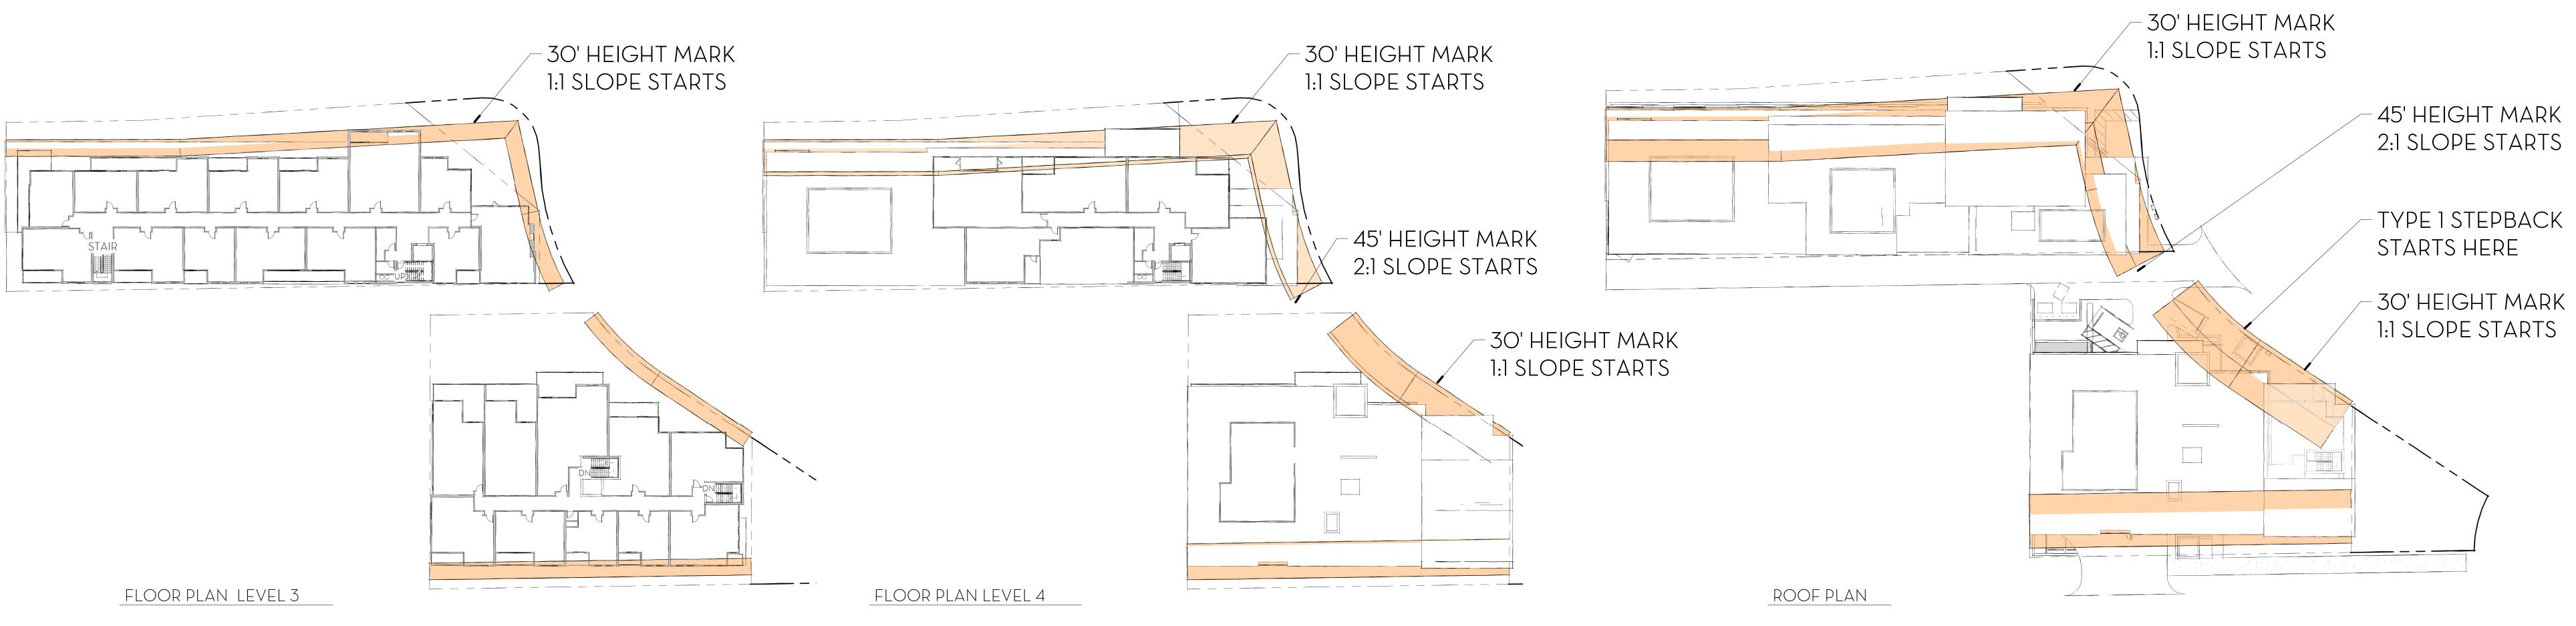

# NOTE:

- THE WHITE COLOR FILL IS A SECTION CUT THROUGH THE ARTISAN BUILDINGS.
- THE LIGHT GREY COLOR FILL IS A SECTION CUT THROUGH ADJACENT EXISTING BUILDINGS.
- THE DARK GREY COLOR FILL ARTICULATE BUILDINGS IN THE DISTANCE.
- REFER TO SHEETS 34.4/34.5 FOR FURTHER STEPBACK INFORMATION.