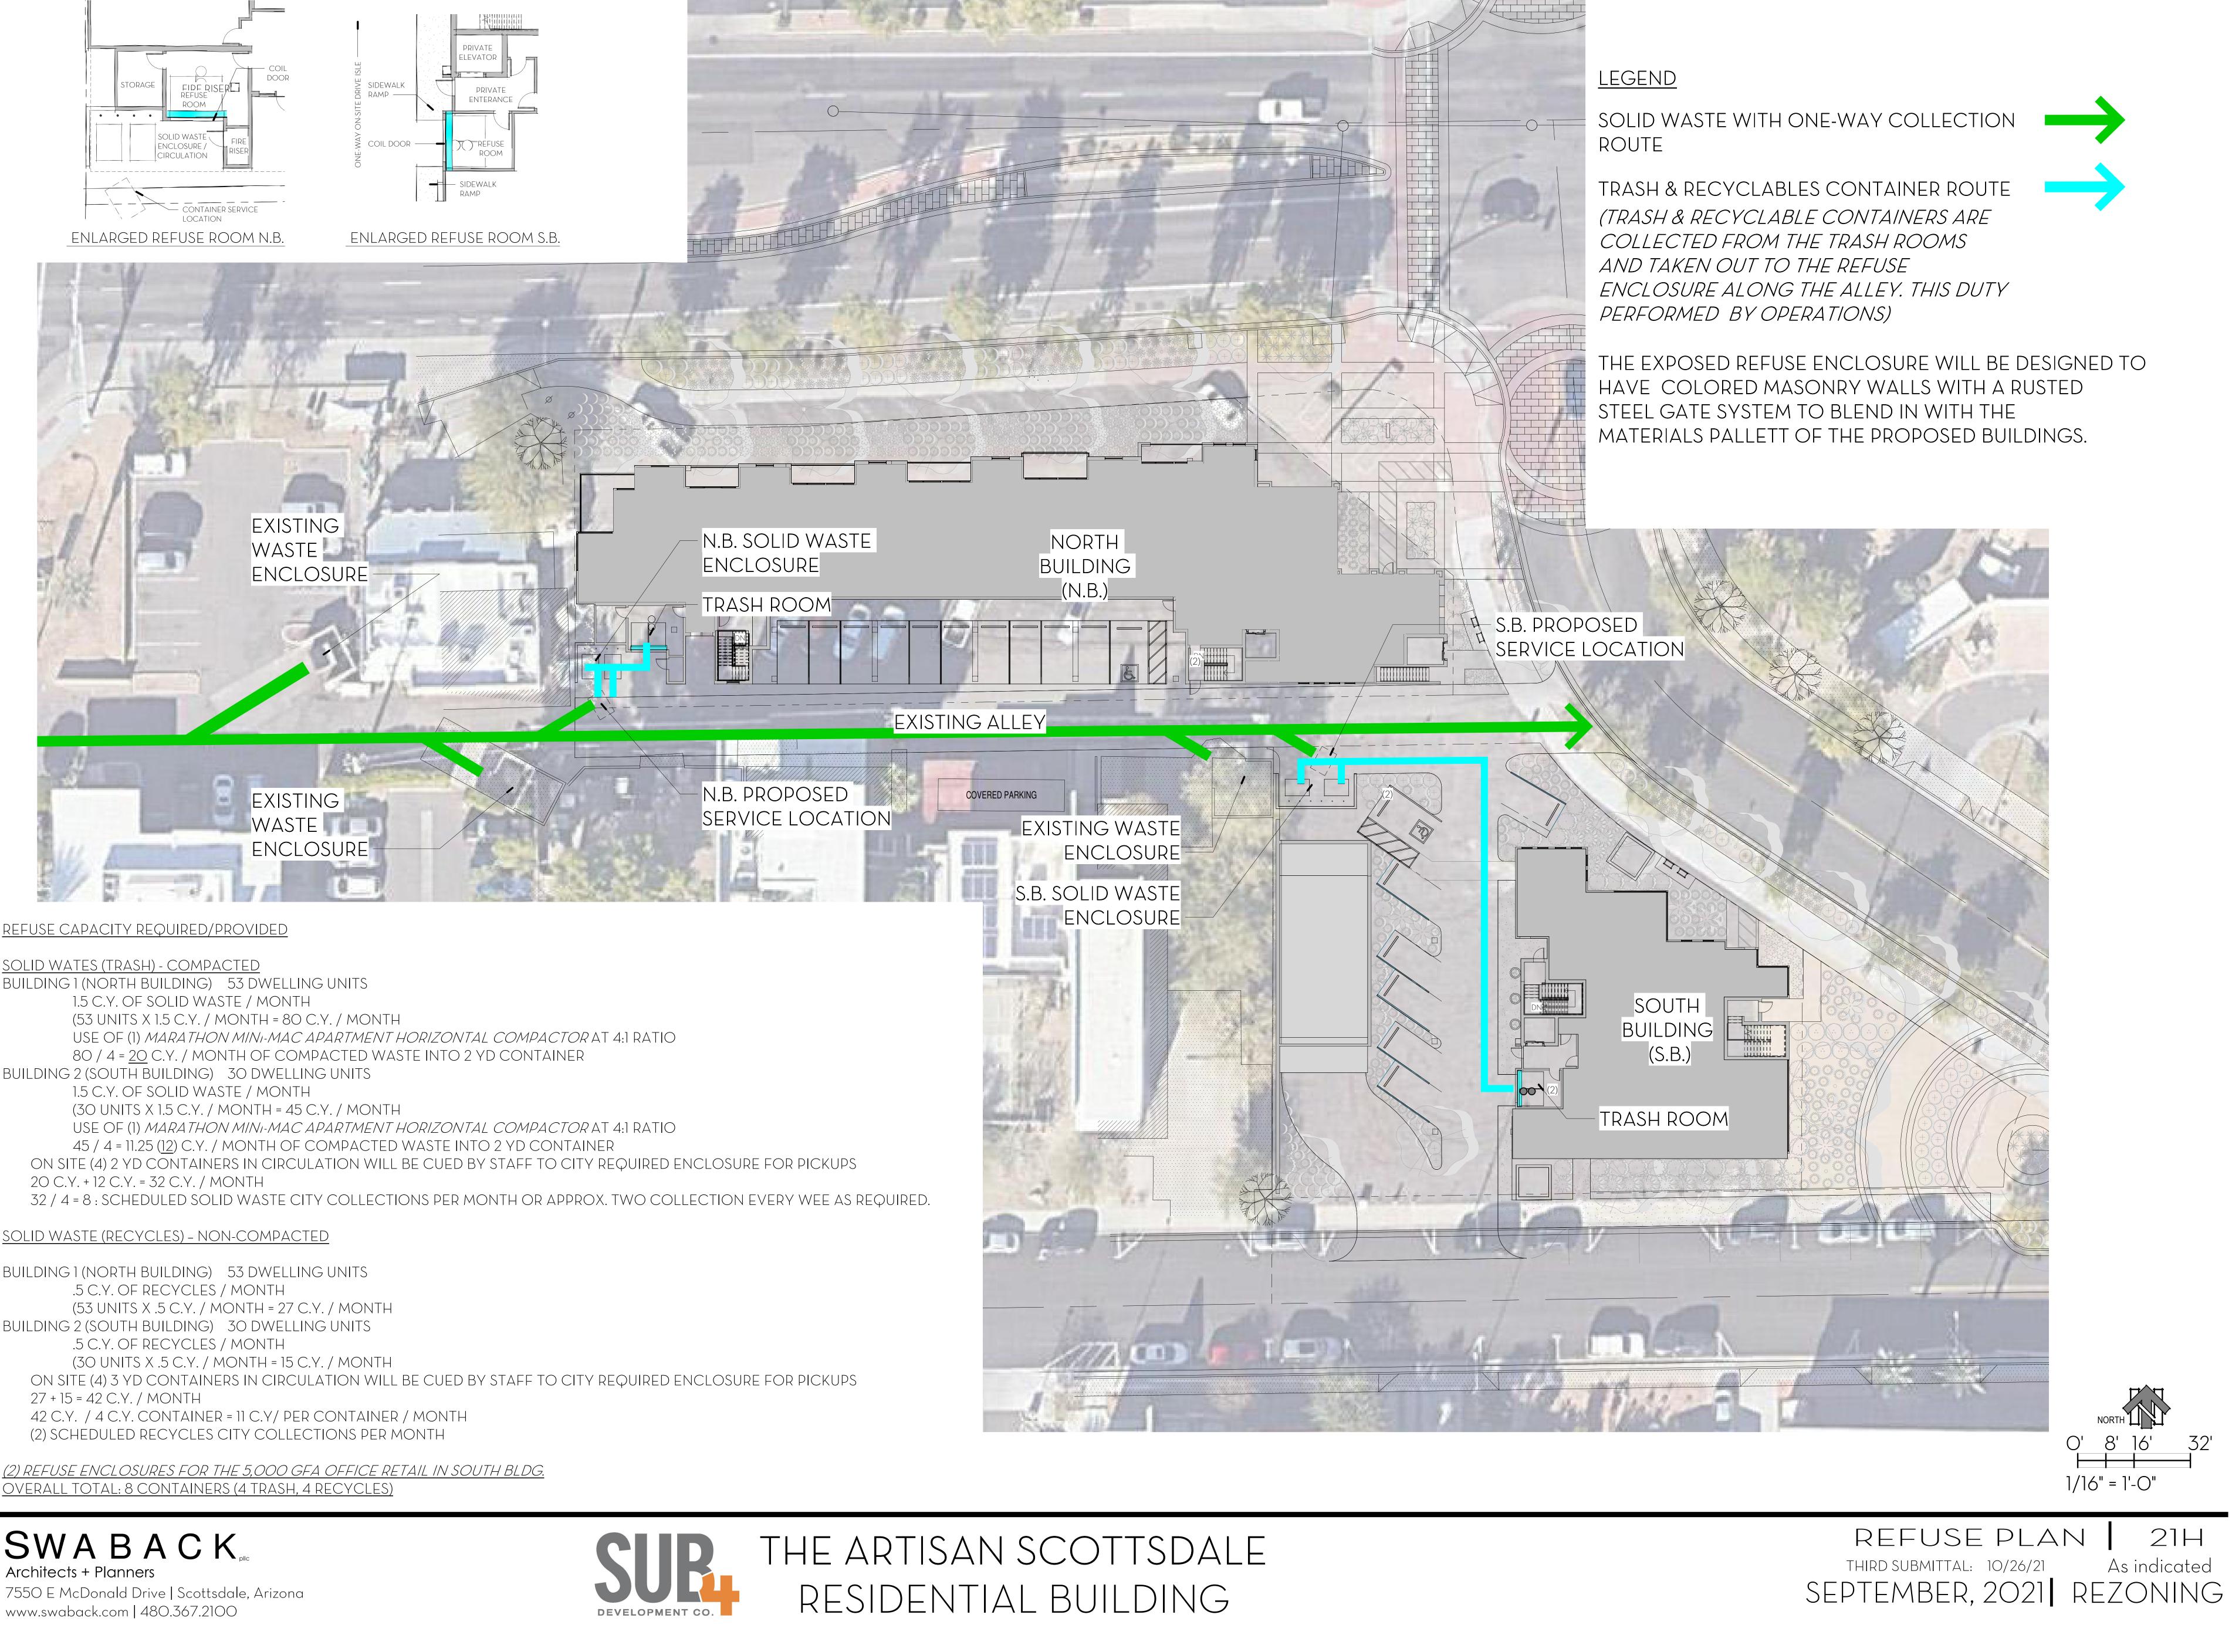

SOLID WATES (TRASH) - COMPACTED BUILDING 1 (NORTH BUILDING) 53 DWELLING UNITS BUILDING 2 (SOUTH BUILDING) 30 DWELLING UNITS 20 C.Y. + 12 C.Y. = 32 C.Y. / MONTH SOLID WASTE (RECYCLES) - NON-COMPACTED BUILDING 1 (NORTH BUILDING) 53 DWELLING UNITS BUILDING 2 (SOUTH BUILDING) 30 DWELLING UNITS

27 + 15 = 42 C.Y. / MONTH 42 C.Y. / 4 C.Y. CONTAINER = 11 C.Y/ PER CONTAINER / MONTH (2) SCHEDULED RECYCLES CITY COLLECTIONS PER MONTH

(2) REFUSE ENCLOSURES FOR THE 5,000 GFA OFFICE RETAIL IN SOUTH BLDG. OVERALL TOTAL: 8 CONTAINERS (4 TRASH, 4 RECYCLES)