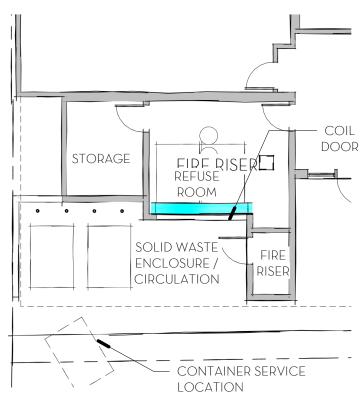

N. Marshall Way

20

10'

TRASH ROOM ((1) SOLID WASTE CONTAINER AND (1) RECYCLES 151 CONTAINER)

SOLID WATES (TRASH) - COMPACTED BUILDING 1 (NORTH BUILDING) 53 DWELLING UNITS BUILDING 2 (SOUTH BUILDING) 30 DWELLING UNITS 20 C.Y. + 12 C.Y. = 32 C.Y. / MONTH SOLID WASTE (RECYCLES) - NON-COMPACTED BUILDING 1 (NORTH BUILDING) 53 DWELLING UNITS BUILDING 2 (SOUTH BUILDING) 30 DWELLING UNITS

27 + 15 = 42 C.Y. / MONTH 42 C.Y. / 4 C.Y. CONTAINER = 11 C.Y/ PER CONTAINER / MONTH (2) SCHEDULED RECYCLES CITY COLLECTIONS PER MONTH

(2) REFUSE ENCLOSURES FOR THE 5,000 GFA OFFICE RETAIL IN SOUTH BLDG. OVERALL TOTAL: 8 CONTAINERS (4 TRASH, 4 RECYCLES)