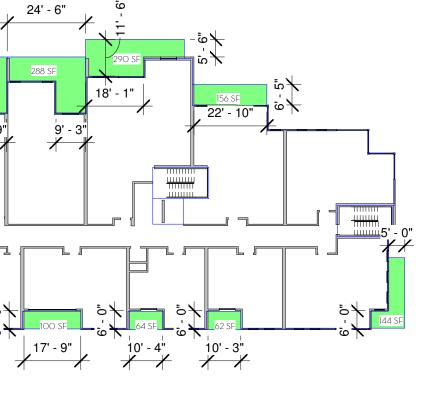

# PRIVATE OUTDOOR LIVING AREAS

| L | .O NB |
|---|-------|
| L | .1 NB |
| L | .1 SB |
| L | .2 NB |
| L | .2 SB |
| L | .3 NB |
| L | .3 SB |
| L | .4 NB |

FLOOR PLAN LEVEL 4 (L4)

| 842 SF   |
|----------|
| 783 SF   |
| 1787 SF  |
| 1496 SF  |
| 1774 SF  |
| 466 SF   |
| 1430 SF  |
| 1470 SF  |
| 741 SF   |
| 10789 SF |