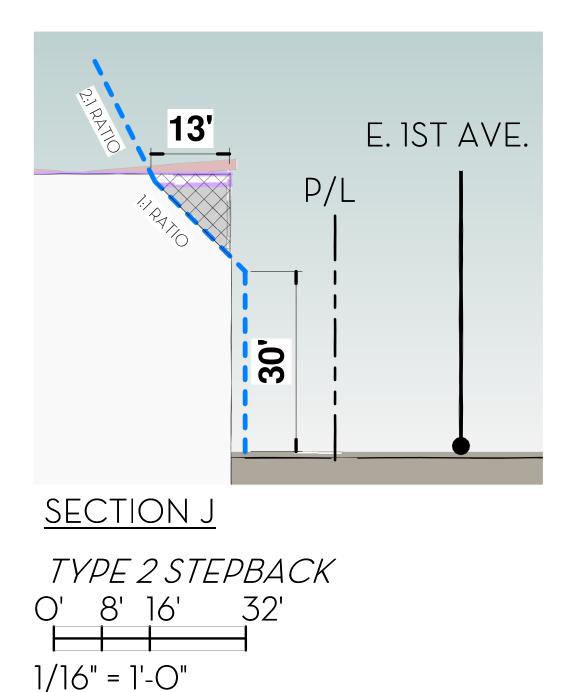

OCCUR; AND B. ARE LESS THAN THIRTY-THREE (33) PERCENT OF THE SURFACE AREA OF THE SEGMENT OF THE BUILDING FAÇADE WHERE THE PROJECTIONS OCCUR.

SEE SHEETS 34.3/34.4 FOR FURTHER STEPBACK INFORMATION.

KEY MAP

# NOTE:

- THE WHITE COLOR FILL IS A SECTION CUT THROUGH THE ARTISAN BUILDINGS.
- THE LIGHT GREY COLOR FILL IS A SECTION CUT THROUGH ADJACENT EXISTING BUILDINGS.
- THE DARK GREY COLOR FILL ARTICULATE BUILDINGS IN THE DISTANCE.
- REFER TO SHEETS 34.4/34.5 FOR FURTHER STEPBACK INFORMATION.