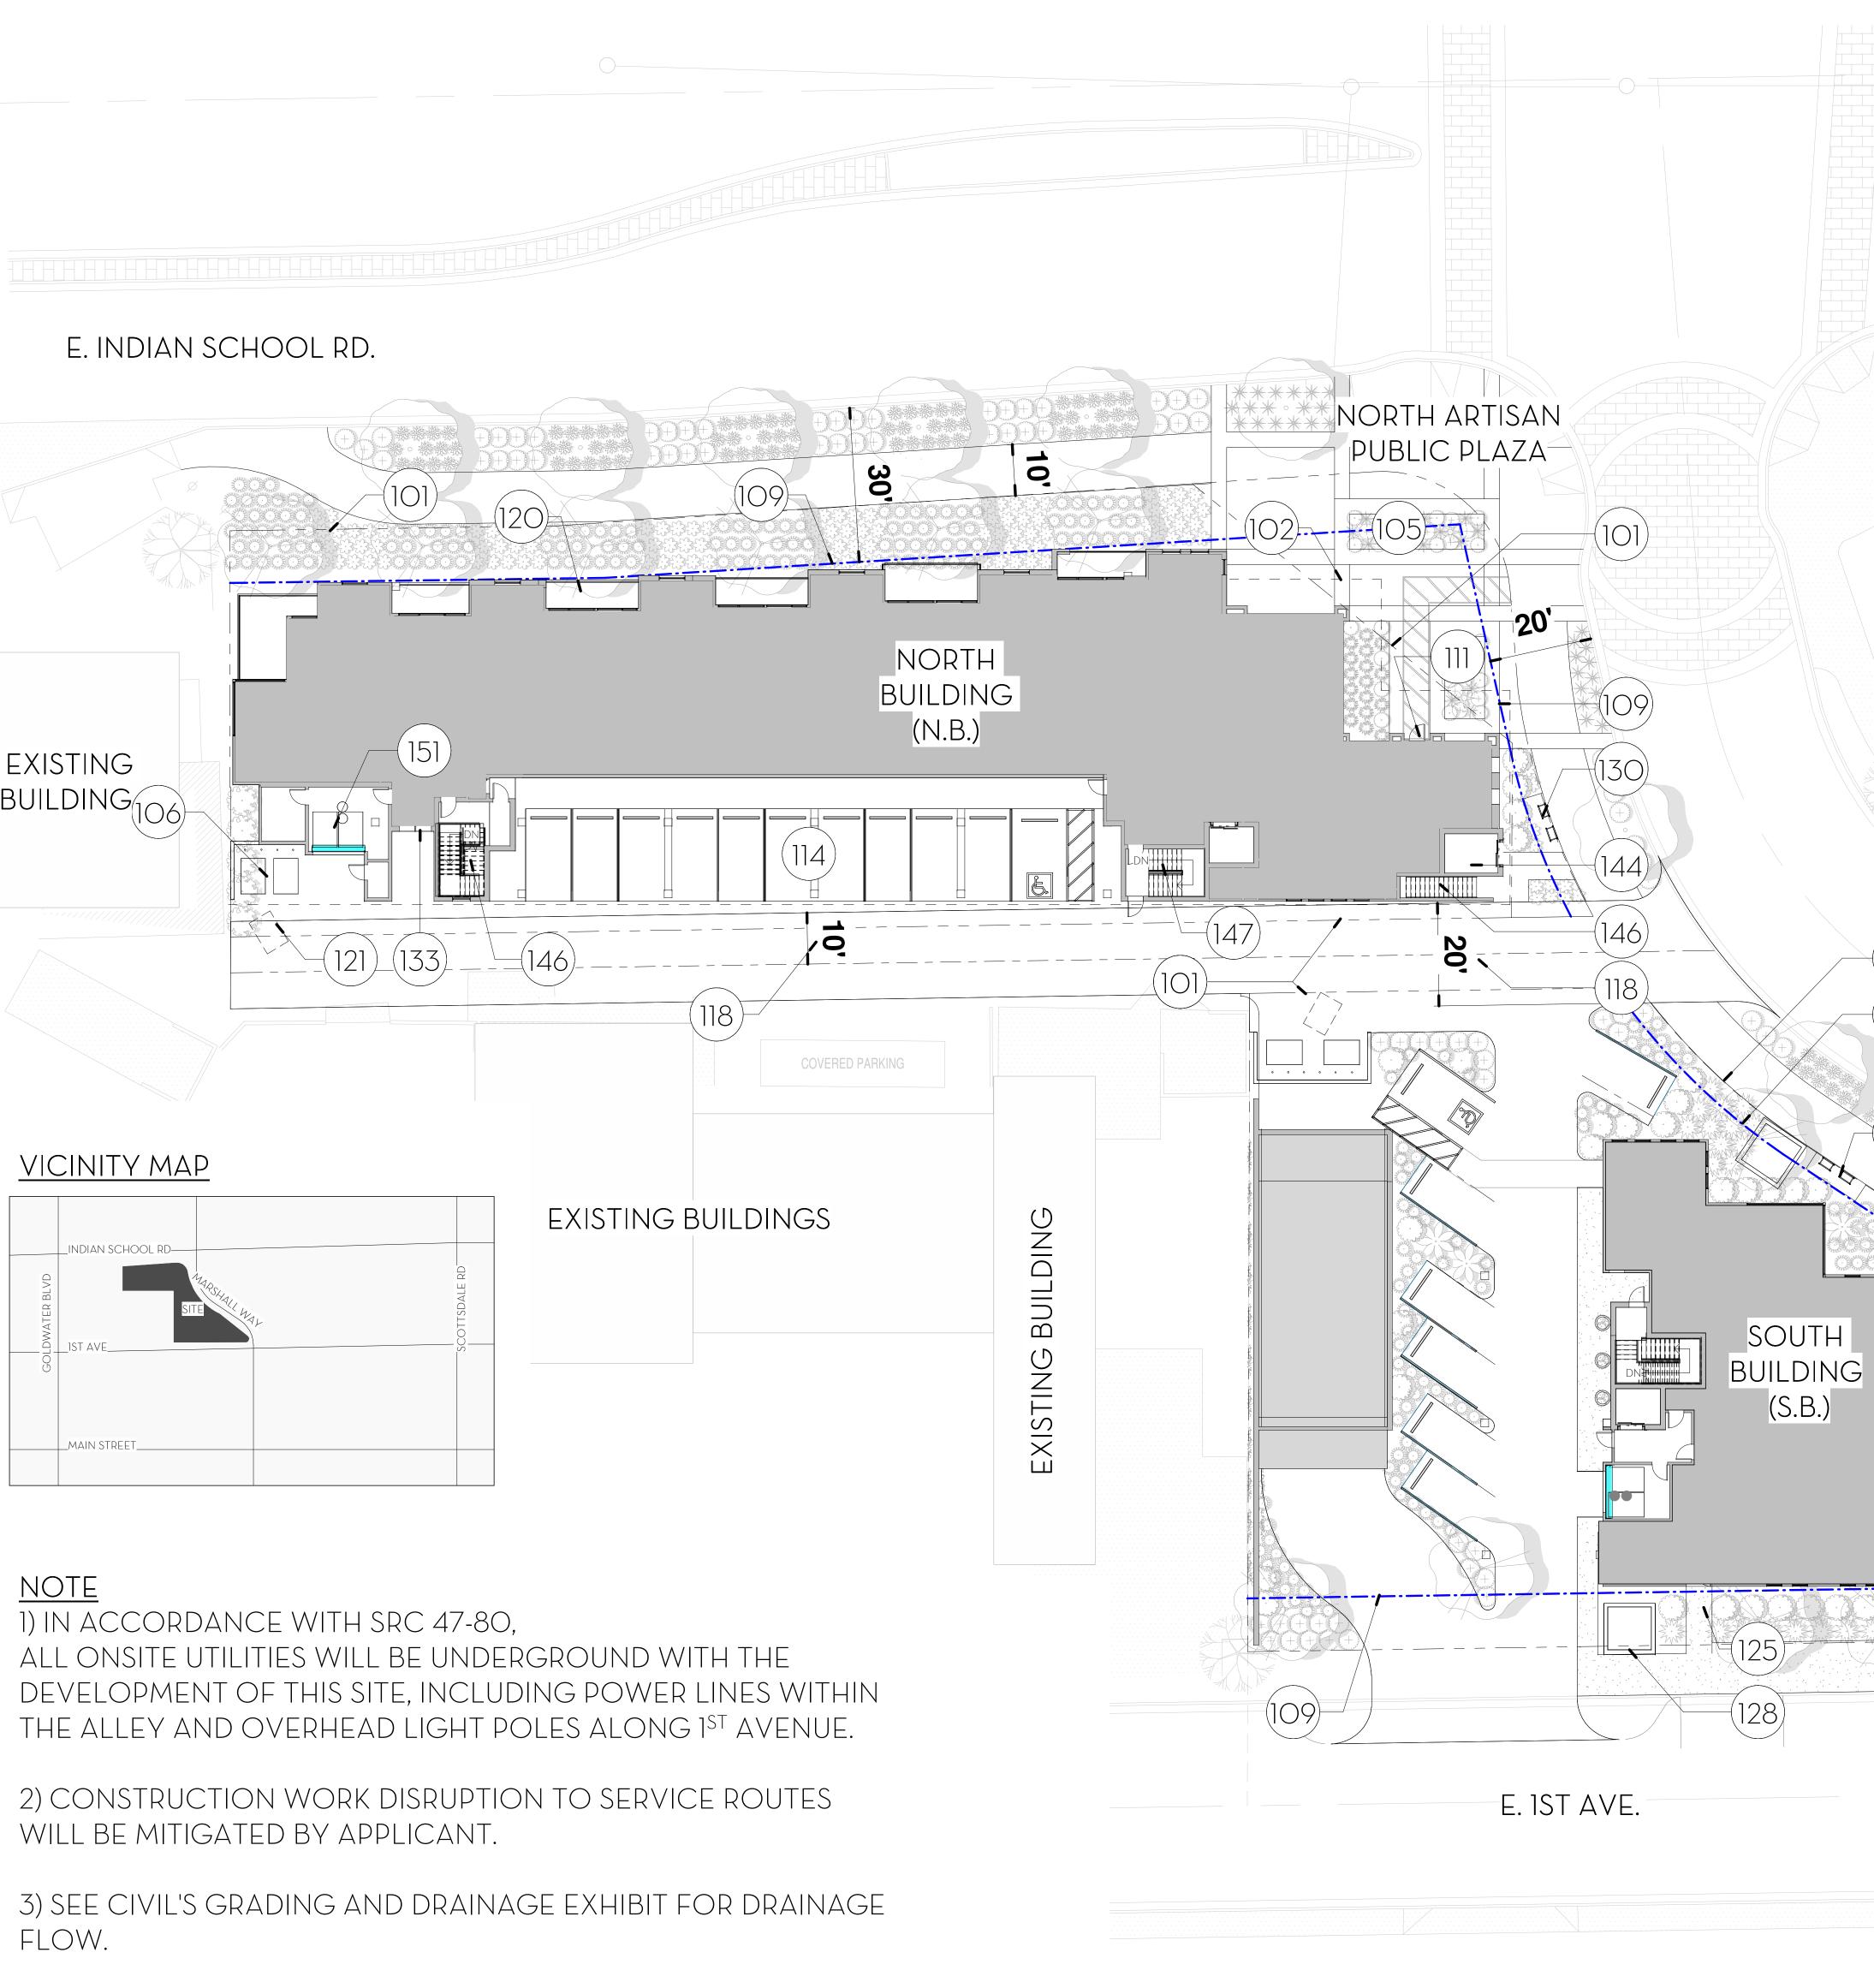

SWABACK Architects + Planners 7550 E McDonald Drive | Scottsdale, Arizona www.swaback.com | 480.367.2100

THE ARTISAN SCOTTSDALE RESIDENTIAL BUILDING

- PROPERTY LINE 101
- LINE OF BUILDING OR ROOF ABOVE 102
- PROPOSED PUBLIC ARTWORK 105
- TRASH ENCLOSURE (SOLID WASTE & RECYCLES)
- SETBACK/STEPBACK LINE 109
- BUILDING MAIN ENTRANCE
- TYPICAL GUEST PARKING STALL
- TYPICAL ALLEY WIDTH
- TYPICAL PRIVATE TERRACE
- SOLID WASTE CONTAINER POSITIONED PER CITY COLLECTION SCHEDULE
- SECONDARY ENTERANCE
- PROPOSED ELECTRICAL TRANSFORMER LOCATION
- VISITOR / GUEST BICYCLE PARKING 130
- PRIVATE ENTERANCE
- PUBLIC ELEVATOR 144
- PUBLIC STAIR 146
- PRIVATE STAIR 147

N. Marshall Way

20

10'

TRASH ROOM ((1) SOLID WASTE CONTAINER AND (1) RECYCLES 151 CONTAINER)

VEHICULAR & PEDESTRIAN CIRCULATION

- VEHICULAR CIRCULATION VIA EXISTING ALLEY AND ONE-WAY SURFACE DRIVE AISLE
- PEDESTRIAN CIRCULATION
- VEHICULAR ACCESS RIGHT-IN / RIGHT-OUT / LEFT-IN /
- VEHICULAR ACCESS RIGHT