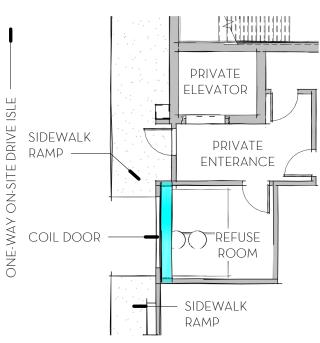

N. Marshall Way

20

10'

TRASH ROOM ((1) SOLID WASTE CONTAINER AND (1) RECYCLES 151 CONTAINER)