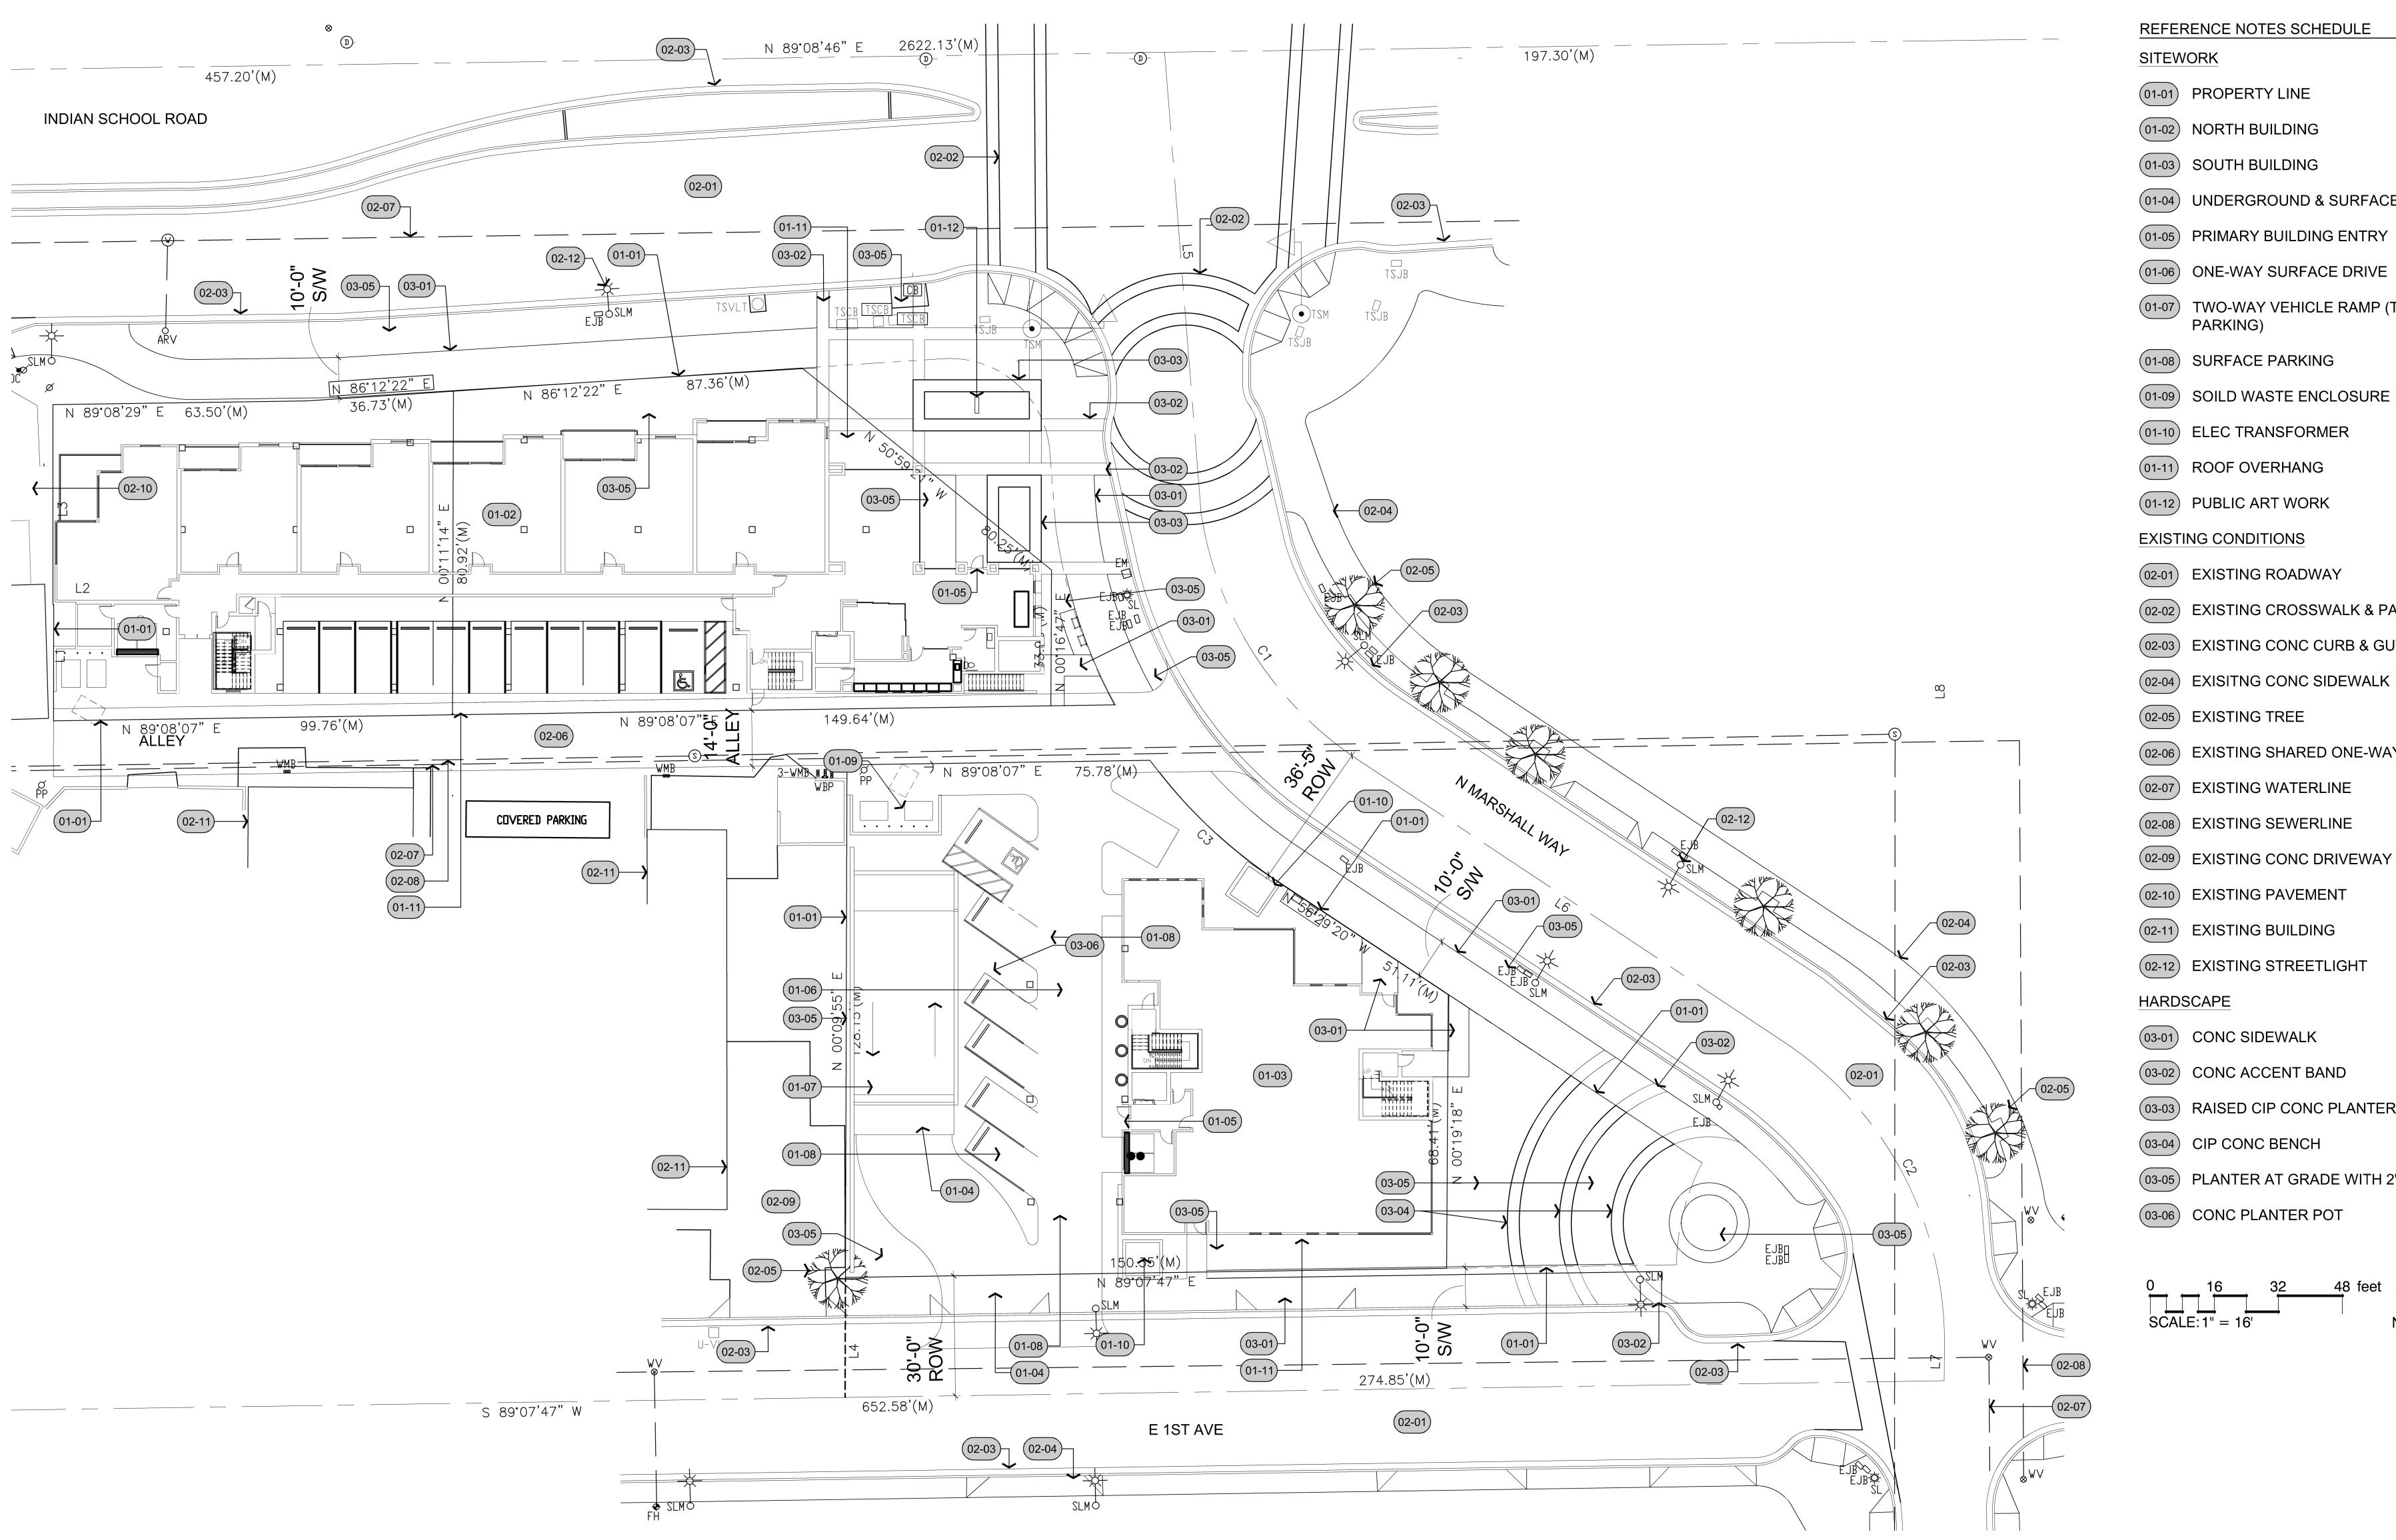

# THE ARTISAN SCOTTSDALE RESIDENTIAL BUILDING

HARDSCAPE PLAN THIRD SUBMITTAL: 10/26/21

```
(01-04) UNDERGROUND & SURFACE PARKING ACCESS
(01-07) TWO-WAY VEHICLE RAMP (TO UNDERGROUND
     EXISTING CROSSWALK & PAVEMENT TREATMENT
(02-03) EXISTING CONC CURB & GUTTER
     EXISTING SHARED ONE-WAY ALLEY
     EXISTING WATERLINE
     EXISTING SEWERLINE
     EXISTING CONC DRIVEWAY
     EXISTING PAVEMENT
     CONC ACCENT BAND
     RAISED CIP CONC PLANTER
     PLANTER AT GRADE WITH 2" DEPTH DG
                           NORTH
```