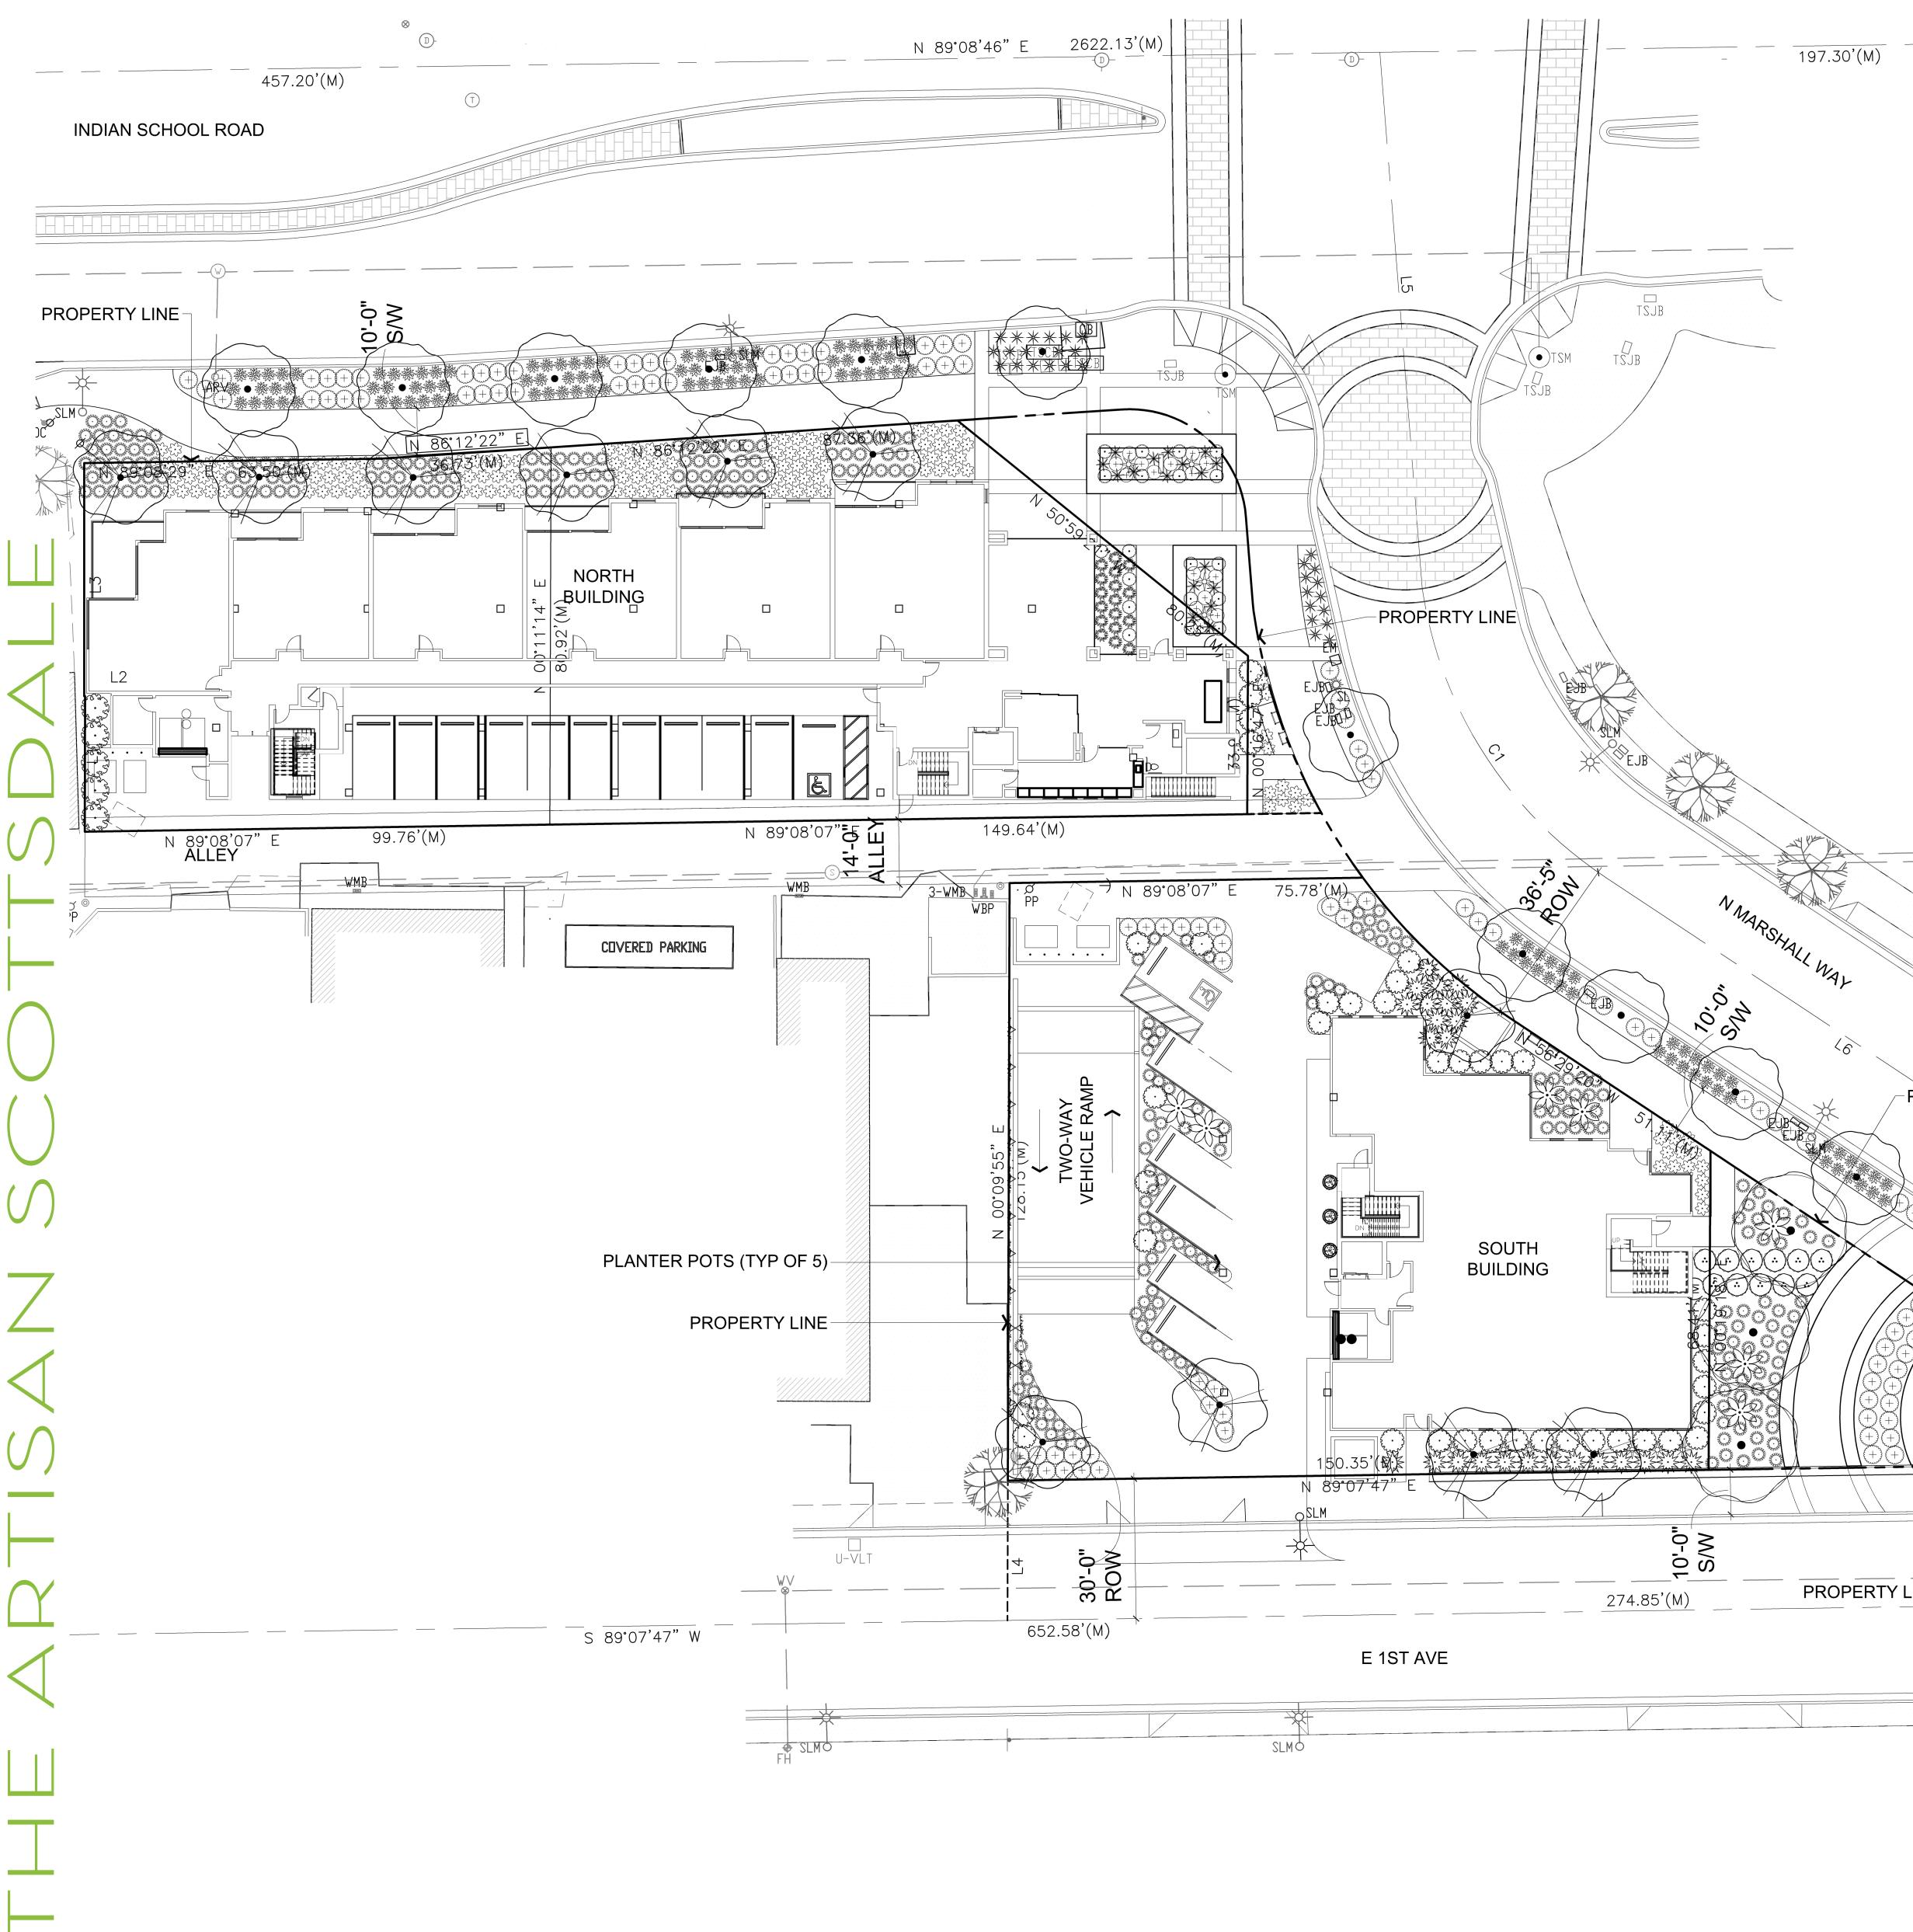

PROPERTY LINE IS SHOWING ACQUIRED COS PARCELS.

# THE ARTISAN SCOTTSDALE RESIDENTIAL BUILDING IR

| C | , | ( | Μ | ) |
|---|---|---|---|---|

| TREES BOTANICAL / COMMON NAME                                                                                                                                                                                                                                                                                                                                                                                                                                                                                                                                                                                                                                                                                                                                                                                                                                                                                                                                                                                                                                                                                                                                                                                                                                                                                                                                                                                                                                                                                                                                                                                                                                                                                                                                                                                                                                                                                                                                                                                                                                                                                 |                      |
|---------------------------------------------------------------------------------------------------------------------------------------------------------------------------------------------------------------------------------------------------------------------------------------------------------------------------------------------------------------------------------------------------------------------------------------------------------------------------------------------------------------------------------------------------------------------------------------------------------------------------------------------------------------------------------------------------------------------------------------------------------------------------------------------------------------------------------------------------------------------------------------------------------------------------------------------------------------------------------------------------------------------------------------------------------------------------------------------------------------------------------------------------------------------------------------------------------------------------------------------------------------------------------------------------------------------------------------------------------------------------------------------------------------------------------------------------------------------------------------------------------------------------------------------------------------------------------------------------------------------------------------------------------------------------------------------------------------------------------------------------------------------------------------------------------------------------------------------------------------------------------------------------------------------------------------------------------------------------------------------------------------------------------------------------------------------------------------------------------------|----------------------|
|                                                                                                                                                                                                                                                                                                                                                                                                                                                                                                                                                                                                                                                                                                                                                                                                                                                                                                                                                                                                                                                                                                                                                                                                                                                                                                                                                                                                                                                                                                                                                                                                                                                                                                                                                                                                                                                                                                                                                                                                                                                                                                               | E <u>CONT</u>        |
| Dalbergia sissoo     Rosewood                                                                                                                                                                                                                                                                                                                                                                                                                                                                                                                                                                                                                                                                                                                                                                                                                                                                                                                                                                                                                                                                                                                                                                                                                                                                                                                                                                                                                                                                                                                                                                                                                                                                                                                                                                                                                                                                                                                                                                                                                                                                                 | 36" Box              |
| Dalbergia sissoo     Rosewood                                                                                                                                                                                                                                                                                                                                                                                                                                                                                                                                                                                                                                                                                                                                                                                                                                                                                                                                                                                                                                                                                                                                                                                                                                                                                                                                                                                                                                                                                                                                                                                                                                                                                                                                                                                                                                                                                                                                                                                                                                                                                 | EXISTING TO REMAIN   |
| Parkinsonia x `Desert Museum`     Desert Museum Palo Verde                                                                                                                                                                                                                                                                                                                                                                                                                                                                                                                                                                                                                                                                                                                                                                                                                                                                                                                                                                                                                                                                                                                                                                                                                                                                                                                                                                                                                                                                                                                                                                                                                                                                                                                                                                                                                                                                                                                                                                                                                                                    | ` 36" Box            |
| + Prosopis glandulosa `Maverick`<br>Honey Mesquite                                                                                                                                                                                                                                                                                                                                                                                                                                                                                                                                                                                                                                                                                                                                                                                                                                                                                                                                                                                                                                                                                                                                                                                                                                                                                                                                                                                                                                                                                                                                                                                                                                                                                                                                                                                                                                                                                                                                                                                                                                                            | ` TM 36" Box         |
| x Chitalpa tashkentensis `Pink I<br>Pink Dawn Chitalpa                                                                                                                                                                                                                                                                                                                                                                                                                                                                                                                                                                                                                                                                                                                                                                                                                                                                                                                                                                                                                                                                                                                                                                                                                                                                                                                                                                                                                                                                                                                                                                                                                                                                                                                                                                                                                                                                                                                                                                                                                                                        | Dawn` 36" Box        |
| SHRUBS BOTANICAL / COMMON NAME                                                                                                                                                                                                                                                                                                                                                                                                                                                                                                                                                                                                                                                                                                                                                                                                                                                                                                                                                                                                                                                                                                                                                                                                                                                                                                                                                                                                                                                                                                                                                                                                                                                                                                                                                                                                                                                                                                                                                                                                                                                                                | E <u>CONT</u>        |
| Asparagus densiflorus             Asparagus Fern                                                                                                                                                                                                                                                                                                                                                                                                                                                                                                                                                                                                                                                                                                                                                                                                                                                                                                                                                                                                                                                                                                                                                                                                                                                                                                                                                                                                                                                                                                                                                                                                                                                                                                                                                                                                                                                                                                                                                                                                                                                              | 1 Gal.               |
| رد کی                                                                                                                                                                                                                                                                                                                                                                                                                                                                                                                                                                                                                                                                                                                                                                                                                                                                                                                                                                                                                                                                                                                                                                                                                                                                                                                                                                                                                                                                                                                                                                                                                                                                                                                                                                                                                                                                                                                                                                                                                                                                     | 5 Gal.               |
| Eremophila hygrophana `Blue B<br>Blue Bells Emu Bush                                                                                                                                                                                                                                                                                                                                                                                                                                                                                                                                                                                                                                                                                                                                                                                                                                                                                                                                                                                                                                                                                                                                                                                                                                                                                                                                                                                                                                                                                                                                                                                                                                                                                                                                                                                                                                                                                                                                                                                                                                                          | Bells` 5 Gal.        |
| ACCENTS/SUCCULENTS BOTANICAL / COMMON NAME                                                                                                                                                                                                                                                                                                                                                                                                                                                                                                                                                                                                                                                                                                                                                                                                                                                                                                                                                                                                                                                                                                                                                                                                                                                                                                                                                                                                                                                                                                                                                                                                                                                                                                                                                                                                                                                                                                                                                                                                                                                                    | E <u>CONT</u>        |
| Agave geminiflora<br>Twin Flowered Agave                                                                                                                                                                                                                                                                                                                                                                                                                                                                                                                                                                                                                                                                                                                                                                                                                                                                                                                                                                                                                                                                                                                                                                                                                                                                                                                                                                                                                                                                                                                                                                                                                                                                                                                                                                                                                                                                                                                                                                                                                                                                      | 5 Gal.               |
| Agave weberi<br>Weber Agave                                                                                                                                                                                                                                                                                                                                                                                                                                                                                                                                                                                                                                                                                                                                                                                                                                                                                                                                                                                                                                                                                                                                                                                                                                                                                                                                                                                                                                                                                                                                                                                                                                                                                                                                                                                                                                                                                                                                                                                                                                                                                   | 5 Gal.               |
| Agave x `Blue Glow`<br>Blue Glow Agave                                                                                                                                                                                                                                                                                                                                                                                                                                                                                                                                                                                                                                                                                                                                                                                                                                                                                                                                                                                                                                                                                                                                                                                                                                                                                                                                                                                                                                                                                                                                                                                                                                                                                                                                                                                                                                                                                                                                                                                                                                                                        | 5 Gal.               |
| Aloe barbadensis<br>Barbados Aloe                                                                                                                                                                                                                                                                                                                                                                                                                                                                                                                                                                                                                                                                                                                                                                                                                                                                                                                                                                                                                                                                                                                                                                                                                                                                                                                                                                                                                                                                                                                                                                                                                                                                                                                                                                                                                                                                                                                                                                                                                                                                             | 5 Gal.               |
| + Euphorbia antisyphilitica<br>Candelilla Euphorbia                                                                                                                                                                                                                                                                                                                                                                                                                                                                                                                                                                                                                                                                                                                                                                                                                                                                                                                                                                                                                                                                                                                                                                                                                                                                                                                                                                                                                                                                                                                                                                                                                                                                                                                                                                                                                                                                                                                                                                                                                                                           | 5 Gal.               |
| EJB Hesperaloe parviflora `MSWNPI<br>Desert Dusk Red Yucca                                                                                                                                                                                                                                                                                                                                                                                                                                                                                                                                                                                                                                                                                                                                                                                                                                                                                                                                                                                                                                                                                                                                                                                                                                                                                                                                                                                                                                                                                                                                                                                                                                                                                                                                                                                                                                                                                                                                                                                                                                                    | PERMA` TM 5 Gal.     |
| Hesperaloe parviflora `Yellow`<br>Yellow Yucca                                                                                                                                                                                                                                                                                                                                                                                                                                                                                                                                                                                                                                                                                                                                                                                                                                                                                                                                                                                                                                                                                                                                                                                                                                                                                                                                                                                                                                                                                                                                                                                                                                                                                                                                                                                                                                                                                                                                                                                                                                                                | 5 Gal.               |
| -PROPERTY LINE Lophocereus schottii monstrosu<br>Totem Pole Cactus                                                                                                                                                                                                                                                                                                                                                                                                                                                                                                                                                                                                                                                                                                                                                                                                                                                                                                                                                                                                                                                                                                                                                                                                                                                                                                                                                                                                                                                                                                                                                                                                                                                                                                                                                                                                                                                                                                                                                                                                                                            | us 5` ht.            |
| Opuntia x `Kelly`s Choice`<br>Kelly`s Choice Opuntia                                                                                                                                                                                                                                                                                                                                                                                                                                                                                                                                                                                                                                                                                                                                                                                                                                                                                                                                                                                                                                                                                                                                                                                                                                                                                                                                                                                                                                                                                                                                                                                                                                                                                                                                                                                                                                                                                                                                                                                                                                                          | 5 Gal.               |
| Image: state of the state o | 5 Gal.               |
| GRASSES BOTANICAL / COMMON NAME                                                                                                                                                                                                                                                                                                                                                                                                                                                                                                                                                                                                                                                                                                                                                                                                                                                                                                                                                                                                                                                                                                                                                                                                                                                                                                                                                                                                                                                                                                                                                                                                                                                                                                                                                                                                                                                                                                                                                                                                                                                                               | E <u>CONT</u>        |
| EJB     EJB     Bouteloua gracilis `Blonde Ambition Blue Grama                                                                                                                                                                                                                                                                                                                                                                                                                                                                                                                                                                                                                                                                                                                                                                                                                                                                                                                                                                                                                                                                                                                                                                                                                                                                                                                                                                                                                                                                                                                                                                                                                                                                                                                                                                                                                                                                                                                                                                                                                                                | bition` 5 Gal.       |
| GROUNDCOVERS BOTANICAL / COMMON NAME                                                                                                                                                                                                                                                                                                                                                                                                                                                                                                                                                                                                                                                                                                                                                                                                                                                                                                                                                                                                                                                                                                                                                                                                                                                                                                                                                                                                                                                                                                                                                                                                                                                                                                                                                                                                                                                                                                                                                                                                                                                                          | <u>E</u> <u>CONT</u> |
| Image: state of the state o | Gold` 5 Gal.         |
| Setcreasea pallida `Purple Heart<br>Setcreasea pallida `Purple Heart<br>Purple Heart Spiderwort                                                                                                                                                                                                                                                                                                                                                                                                                                                                                                                                                                                                                                                                                                                                                                                                                                                                                                                                                                                                                                                                                                                                                                                                                                                                                                                                                                                                                                                                                                                                                                                                                                                                                                                                                                                                                                                                                                                                                                                                               | art` 5 Gal.          |
| A SUM VINES BOTANICAL / COMMON NAME                                                                                                                                                                                                                                                                                                                                                                                                                                                                                                                                                                                                                                                                                                                                                                                                                                                                                                                                                                                                                                                                                                                                                                                                                                                                                                                                                                                                                                                                                                                                                                                                                                                                                                                                                                                                                                                                                                                                                                                                                                                                           | E <u>CONT</u>        |
| Parthenocissus x 'Hacienda Creeper'                                                                                                                                                                                                                                                                                                                                                                                                                                                                                                                                                                                                                                                                                                                                                                                                                                                                                                                                                                                                                                                                                                                                                                                                                                                                                                                                                                                                                                                                                                                                                                                                                                                                                                                                                                                                                                                                                                                                                                                                                                                                           |                      |
|                                                                                                                                                                                                                                                                                                                                                                                                                                                                                                                                                                                                                                                                                                                                                                                                                                                                                                                                                                                                                                                                                                                                                                                                                                                                                                                                                                                                                                                                                                                                                                                                                                                                                                                                                                                                                                                                                                                                                                                                                                                                                                               |                      |
| EJBRO<br>EJBRO<br>EJBRO                                                                                                                                                                                                                                                                                                                                                                                                                                                                                                                                                                                                                                                                                                                                                                                                                                                                                                                                                                                                                                                                                                                                                                                                                                                                                                                                                                                                                                                                                                                                                                                                                                                                                                                                                                                                                                                                                                                                                                                                                                                                                       |                      |