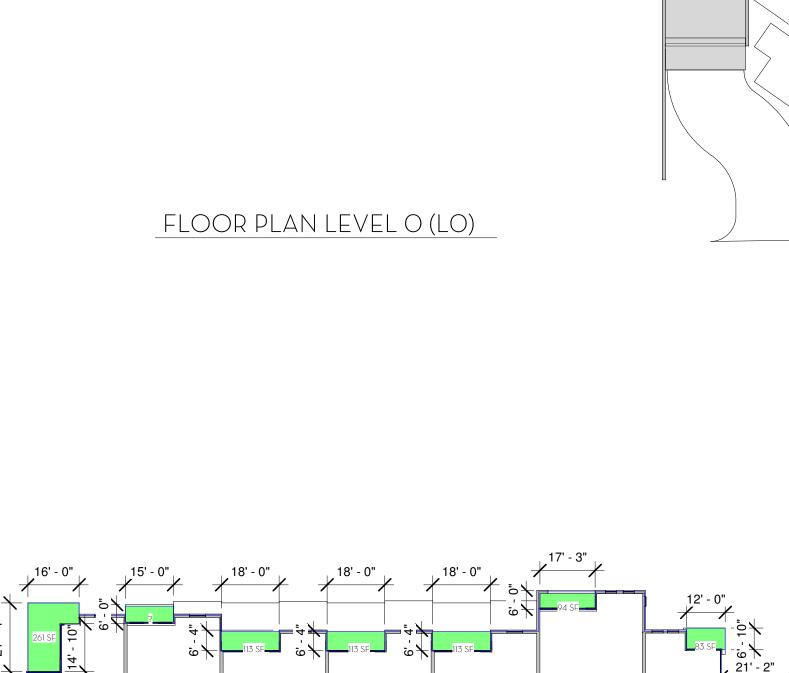

# PRIVATE OUTDOOR LIVING AREAS

| L | .O NB |
|---|-------|
| L | .1 NB |
| L | .1 SB |
| L | .2 NB |
| L | .2 SB |
| L | .3 NB |
| L | .3 SB |
| L | .4 NB |

FLOOR PLAN LEVEL 4 (L4)

| 842 SF   |
|----------|
| 783 SF   |
| 1787 SF  |
| 1496 SF  |
| 1774 SF  |
| 466 SF   |
| 1430 SF  |
| 1470 SF  |
| 741 SF   |
| 10789 SF |

## OUTDOOR PRIVATE SPACE