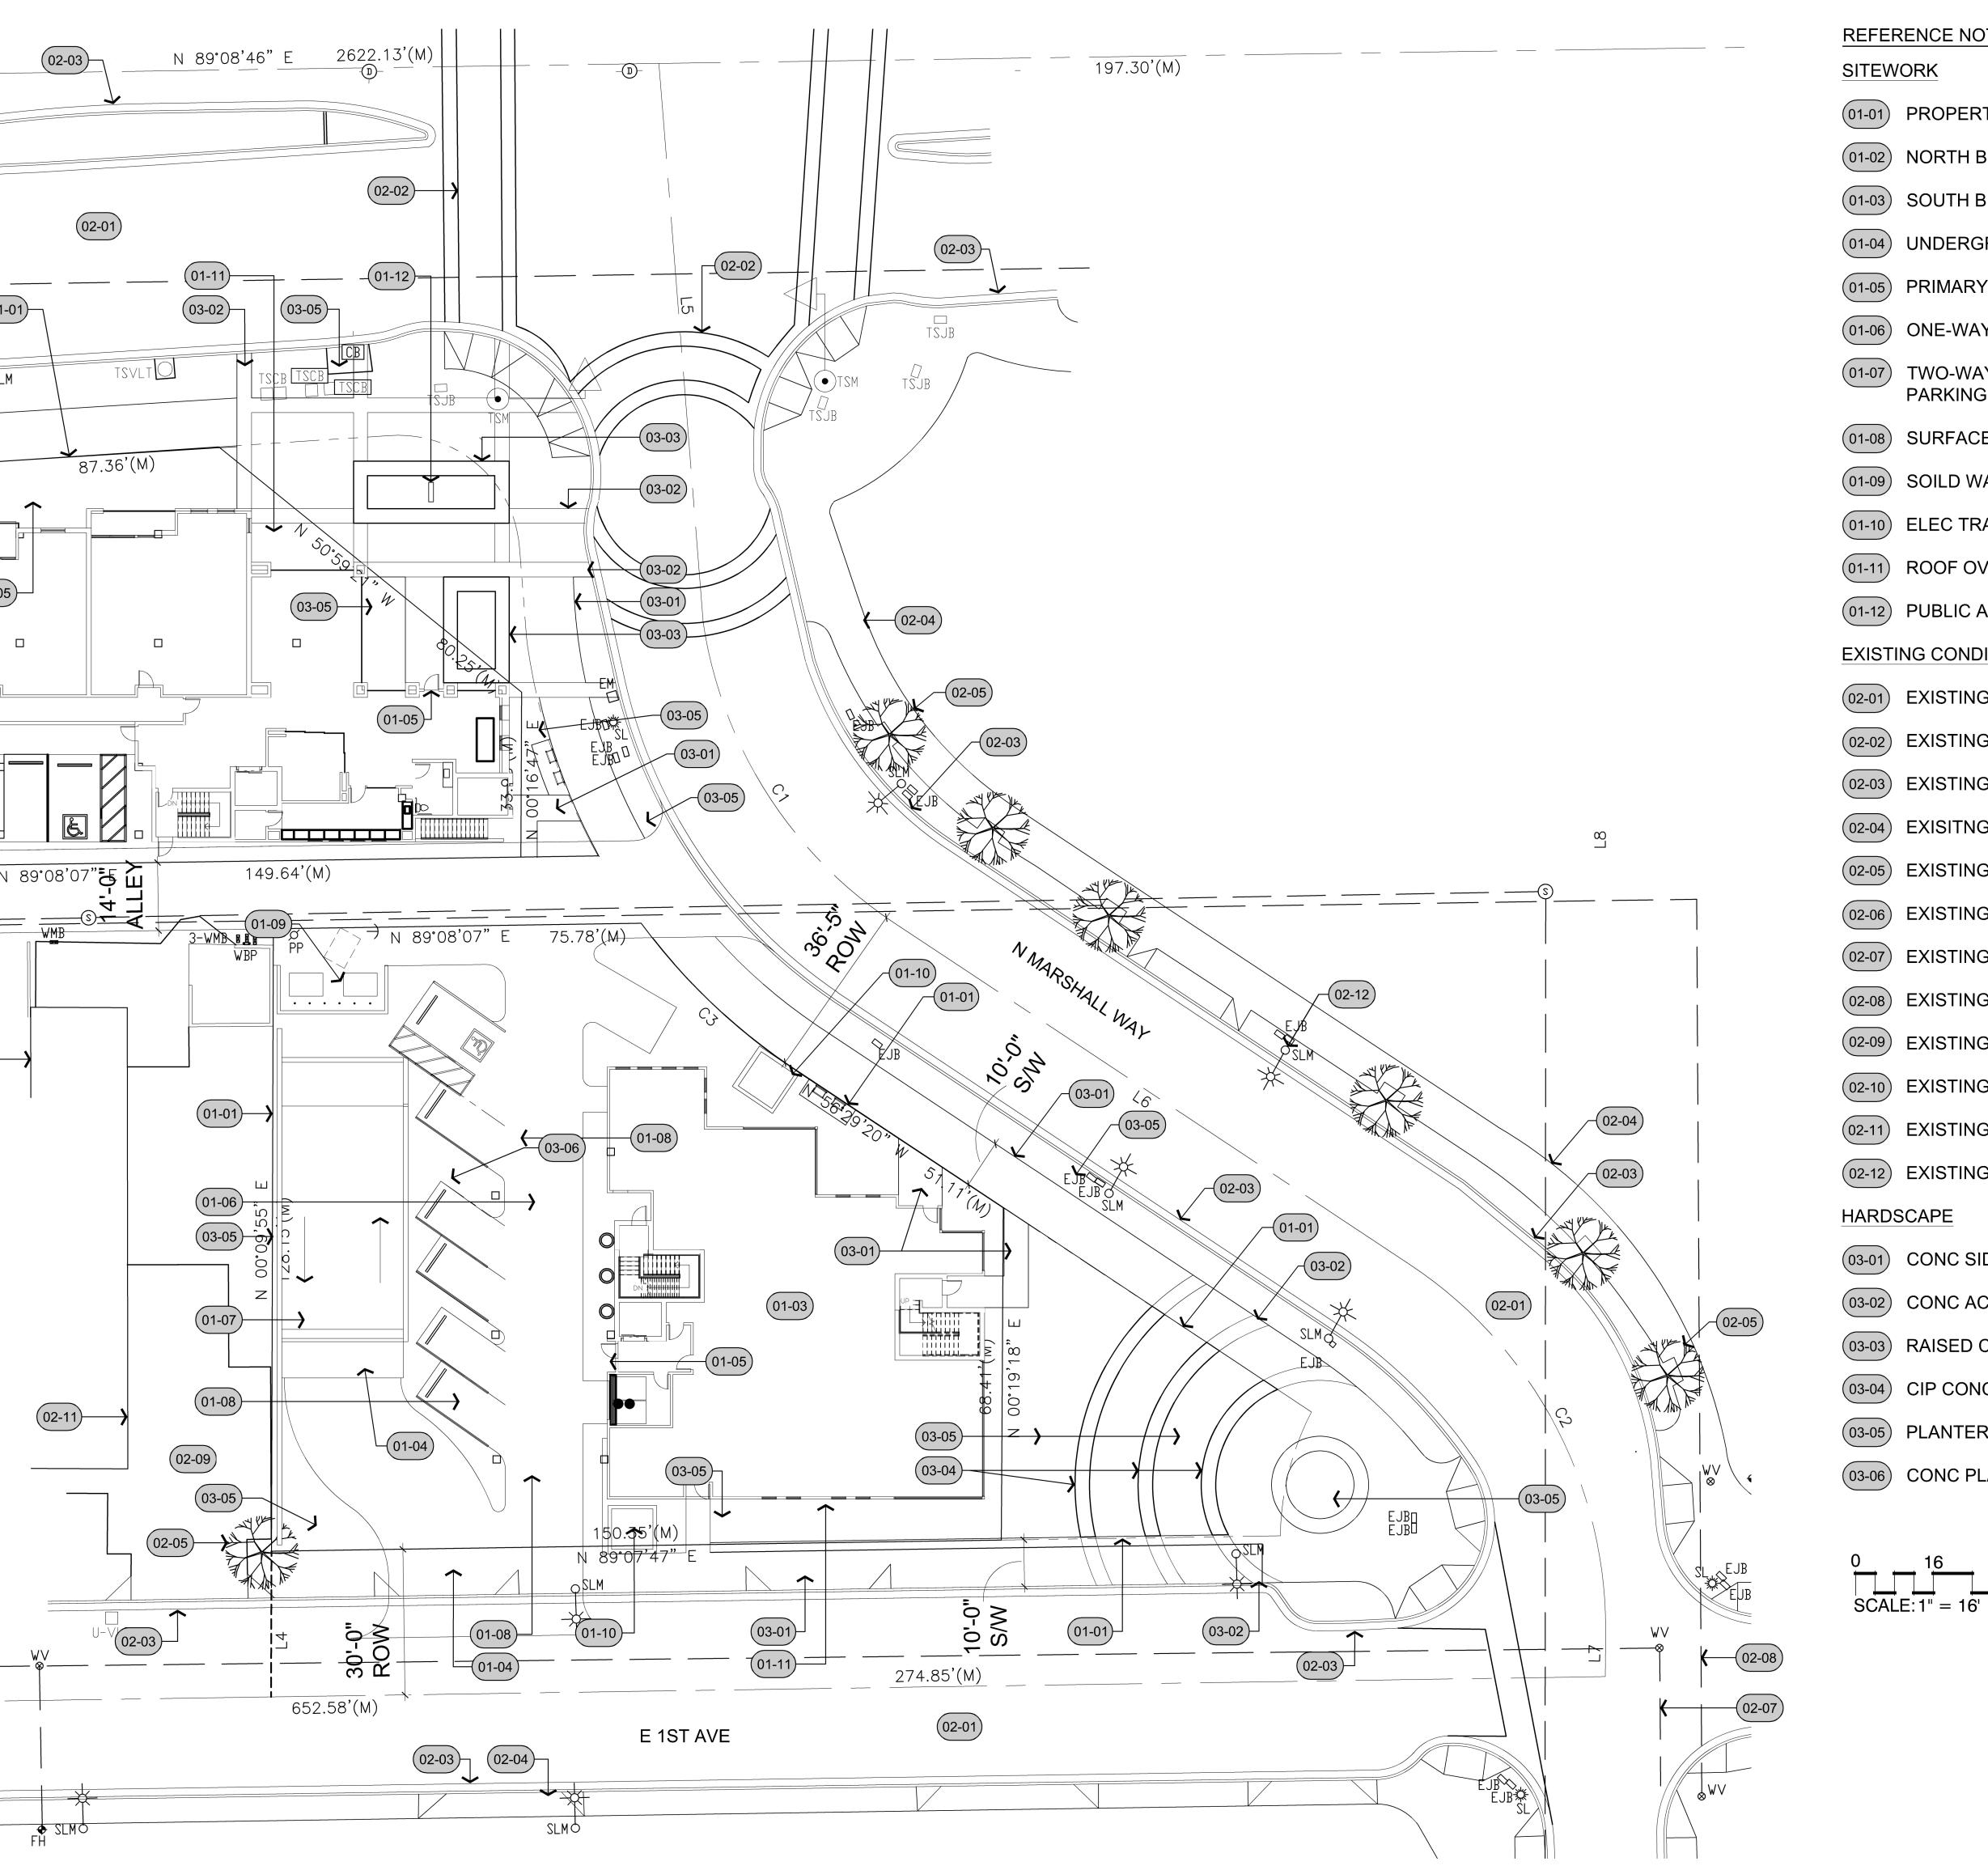

# THE ARTISAN SCOTTSDALE RESIDENTIAL BUILDING

HARDSCAPE PLAN THIRD SUBMITTAL: 10/26/21

```
(01-04) UNDERGROUND & SURFACE PARKING ACCESS
(01-07) TWO-WAY VEHICLE RAMP (TO UNDERGROUND
     EXISTING CROSSWALK & PAVEMENT TREATMENT
(02-03) EXISTING CONC CURB & GUTTER
     EXISTING SHARED ONE-WAY ALLEY
     EXISTING WATERLINE
     EXISTING SEWERLINE
     EXISTING CONC DRIVEWAY
     EXISTING PAVEMENT
     CONC ACCENT BAND
     RAISED CIP CONC PLANTER
     PLANTER AT GRADE WITH 2" DEPTH DG
                           NORTH
```