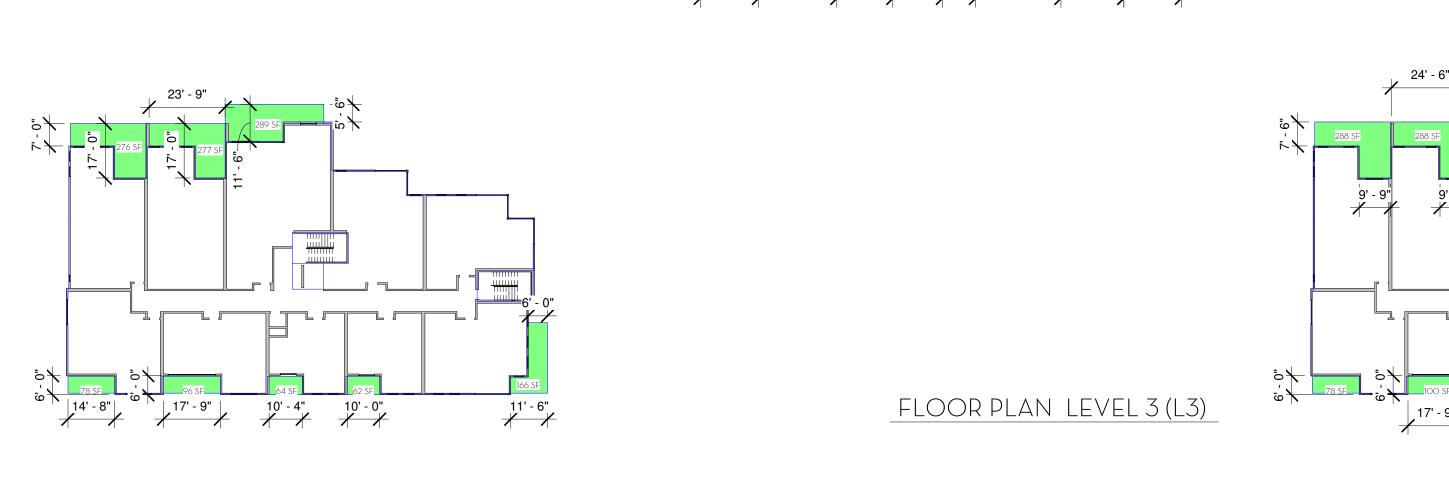

ING

C. BALCONY WALLS AND RAILINGS WITH A MAXIMUM INSIDE HEIGHT OF FORTY-FIVE (45) INCHES.

B. A MAXIMUM OF SEVEN (7) FEET FOR CANOPIES AND OTHER COVERS OVER SIDEWALKS, BALCONIES AND TERRACES.

A. A MAXIMUM OF FIVE (5) FEET FOR CORNICES, EAVES, PARAPETS AND FIREPLACES.

ENCROACHMENT TO NORTH BLDG. ALONG MARSHALL WAY



ENCROACHMENT TO NORTH BLDG. ALONG INDIAN SCHOOL RD.

| 4<br>ABOVE), | STEPBACK NOTE:                                      |        | COLOR CODE |
|--------------|-----------------------------------------------------|--------|------------|
| )<br>        | SEE SHEETS 34.3/34.4 FOR F<br>STEPBACK INFORMATION. | URTHER | TYPE 2 ST  |
|              |                                                     |        |            |



STEPBACK PLANE

DE LEGEND

- STEPBACK PLANE









FLOOR PLAN LEVEL 2 (L2)





# THE ARTISAN SCOTTSDALE RESIDENTIAL BUILDING



╞╶╕<mark>╷╷╓</mark>╓┯╸ ┝──┾╅┾╣┢╣

# FLOOR PLAN LEVEL 1 (L1)





# PRIVATE OUTDOOR LIVING AREAS

| L | .O NB |
|---|-------|
| L | .1 NB |
| L | .1 SB |
| L | .2 NB |
| L | .2 SB |
| L | .3 NB |
| L | .3 SB |
| L | .4 NB |









FLOOR PLAN LEVEL 4 (L4)



| 842 SF   |
|----------|
| 783 SF   |
| 1787 SF  |
| 1496 SF  |
| 1774 SF  |
| 466 SF   |
| 1430 SF  |
| 1470 SF  |
| 741 SF   |
| 10789 SF |

## OUTDOOR PRIVATE SPACE