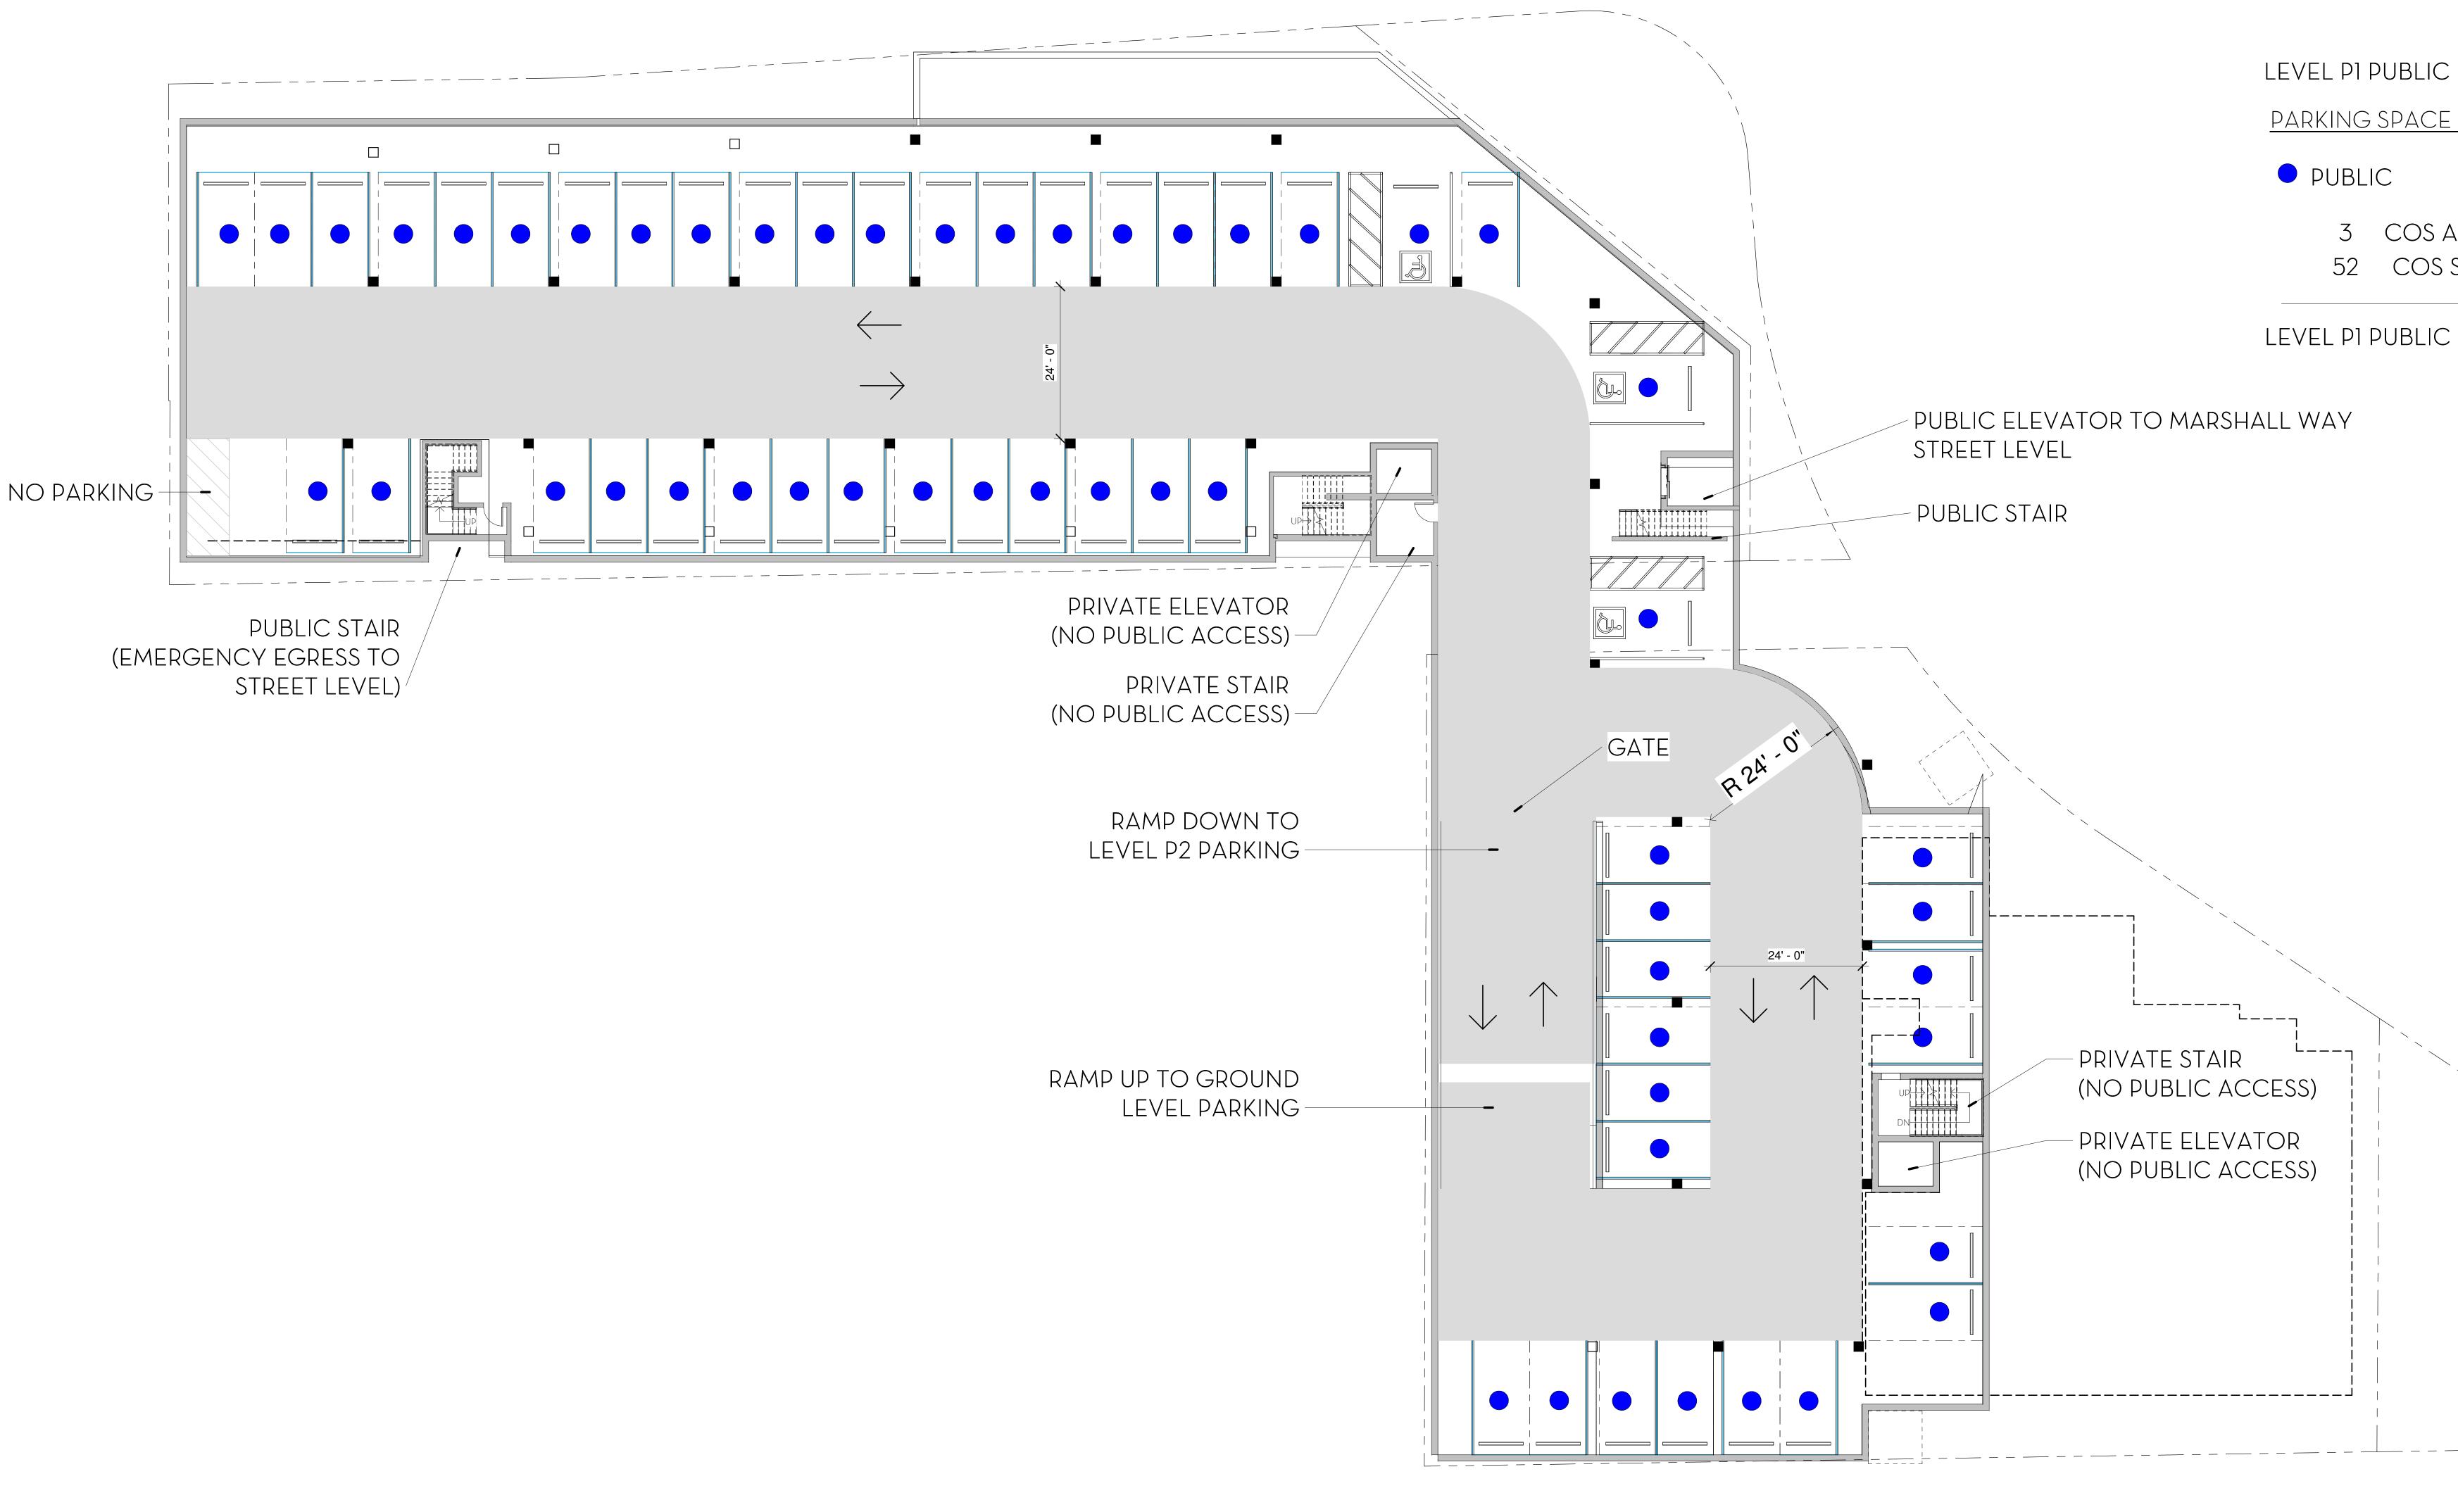

THE ARTISAN SCOTTSDALE RESIDENTIAL BUILDING

LEVEL P1 PUBLIC PARKING PLAN THIRD SUBMITTAL: 10/26/21

LEVEL P1 PUBLIC PARKING COUNT QTY 55

> 3 COS ACCESSIBLE COS STANDARD

LEVEL P1 PUBLIC PARKING TOTAL: 55

THE ARTISAN SCOTTSDALE RESIDENTIAL BUILDING