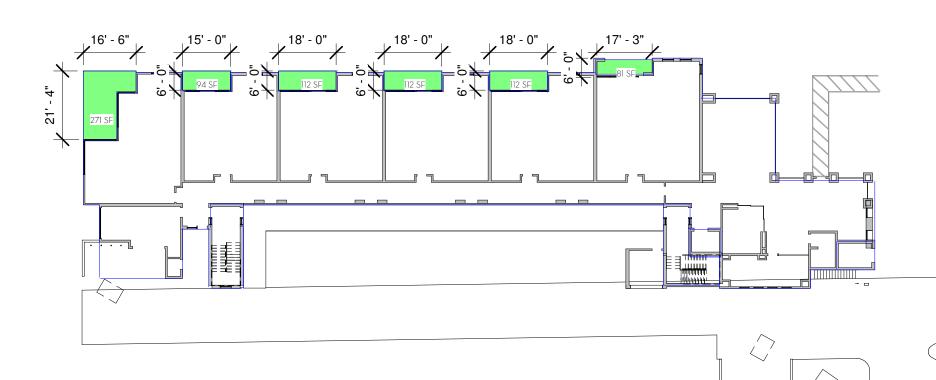

# PRIVATE OUTDOOR LIVING AREAS

| L | .O NB |
|---|-------|
| L | .1 NB |
| L | .1 SB |
| L | .2 NB |
| L | .2 SB |
| L | .3 NB |
| L | .3 SB |
| L | .4 NB |

FLOOR PLAN LEVEL 4 (L4)

| 842 SF   |
|----------|
| 783 SF   |
| 1787 SF  |
| 1496 SF  |
| 1774 SF  |
| 466 SF   |
| 1430 SF  |
| 1470 SF  |
| 741 SF   |
| 10789 SF |

## OUTDOOR PRIVATE SPACE