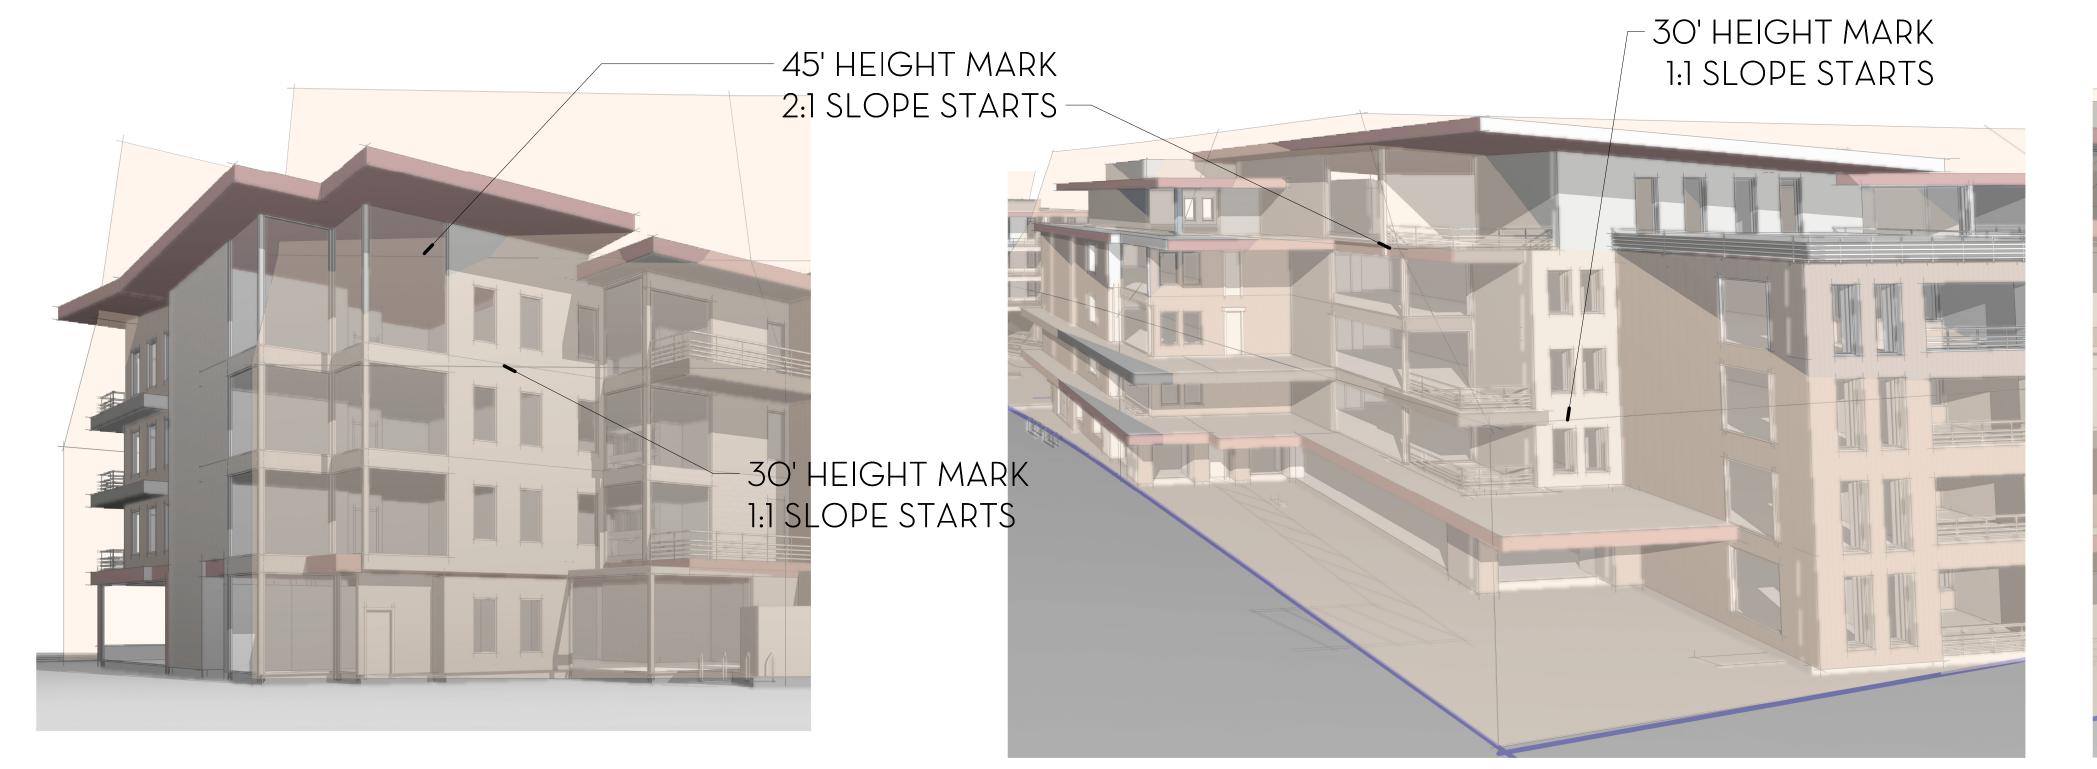

# NOTE:

- THE WHITE COLOR FILL IS A SECTION CUT THROUGH THE ARTISAN BUILDINGS.
- THE LIGHT GREY COLOR FILL IS A SECTION CUT THROUGH ADJACENT EXISTING BUILDINGS.
- THE DARK GREY COLOR FILL ARTICULATE BUILDINGS IN THE DISTANCE.
- REFER TO SHEETS 34.4/34.5 FOR FURTHER STEPBACK INFORMATION.