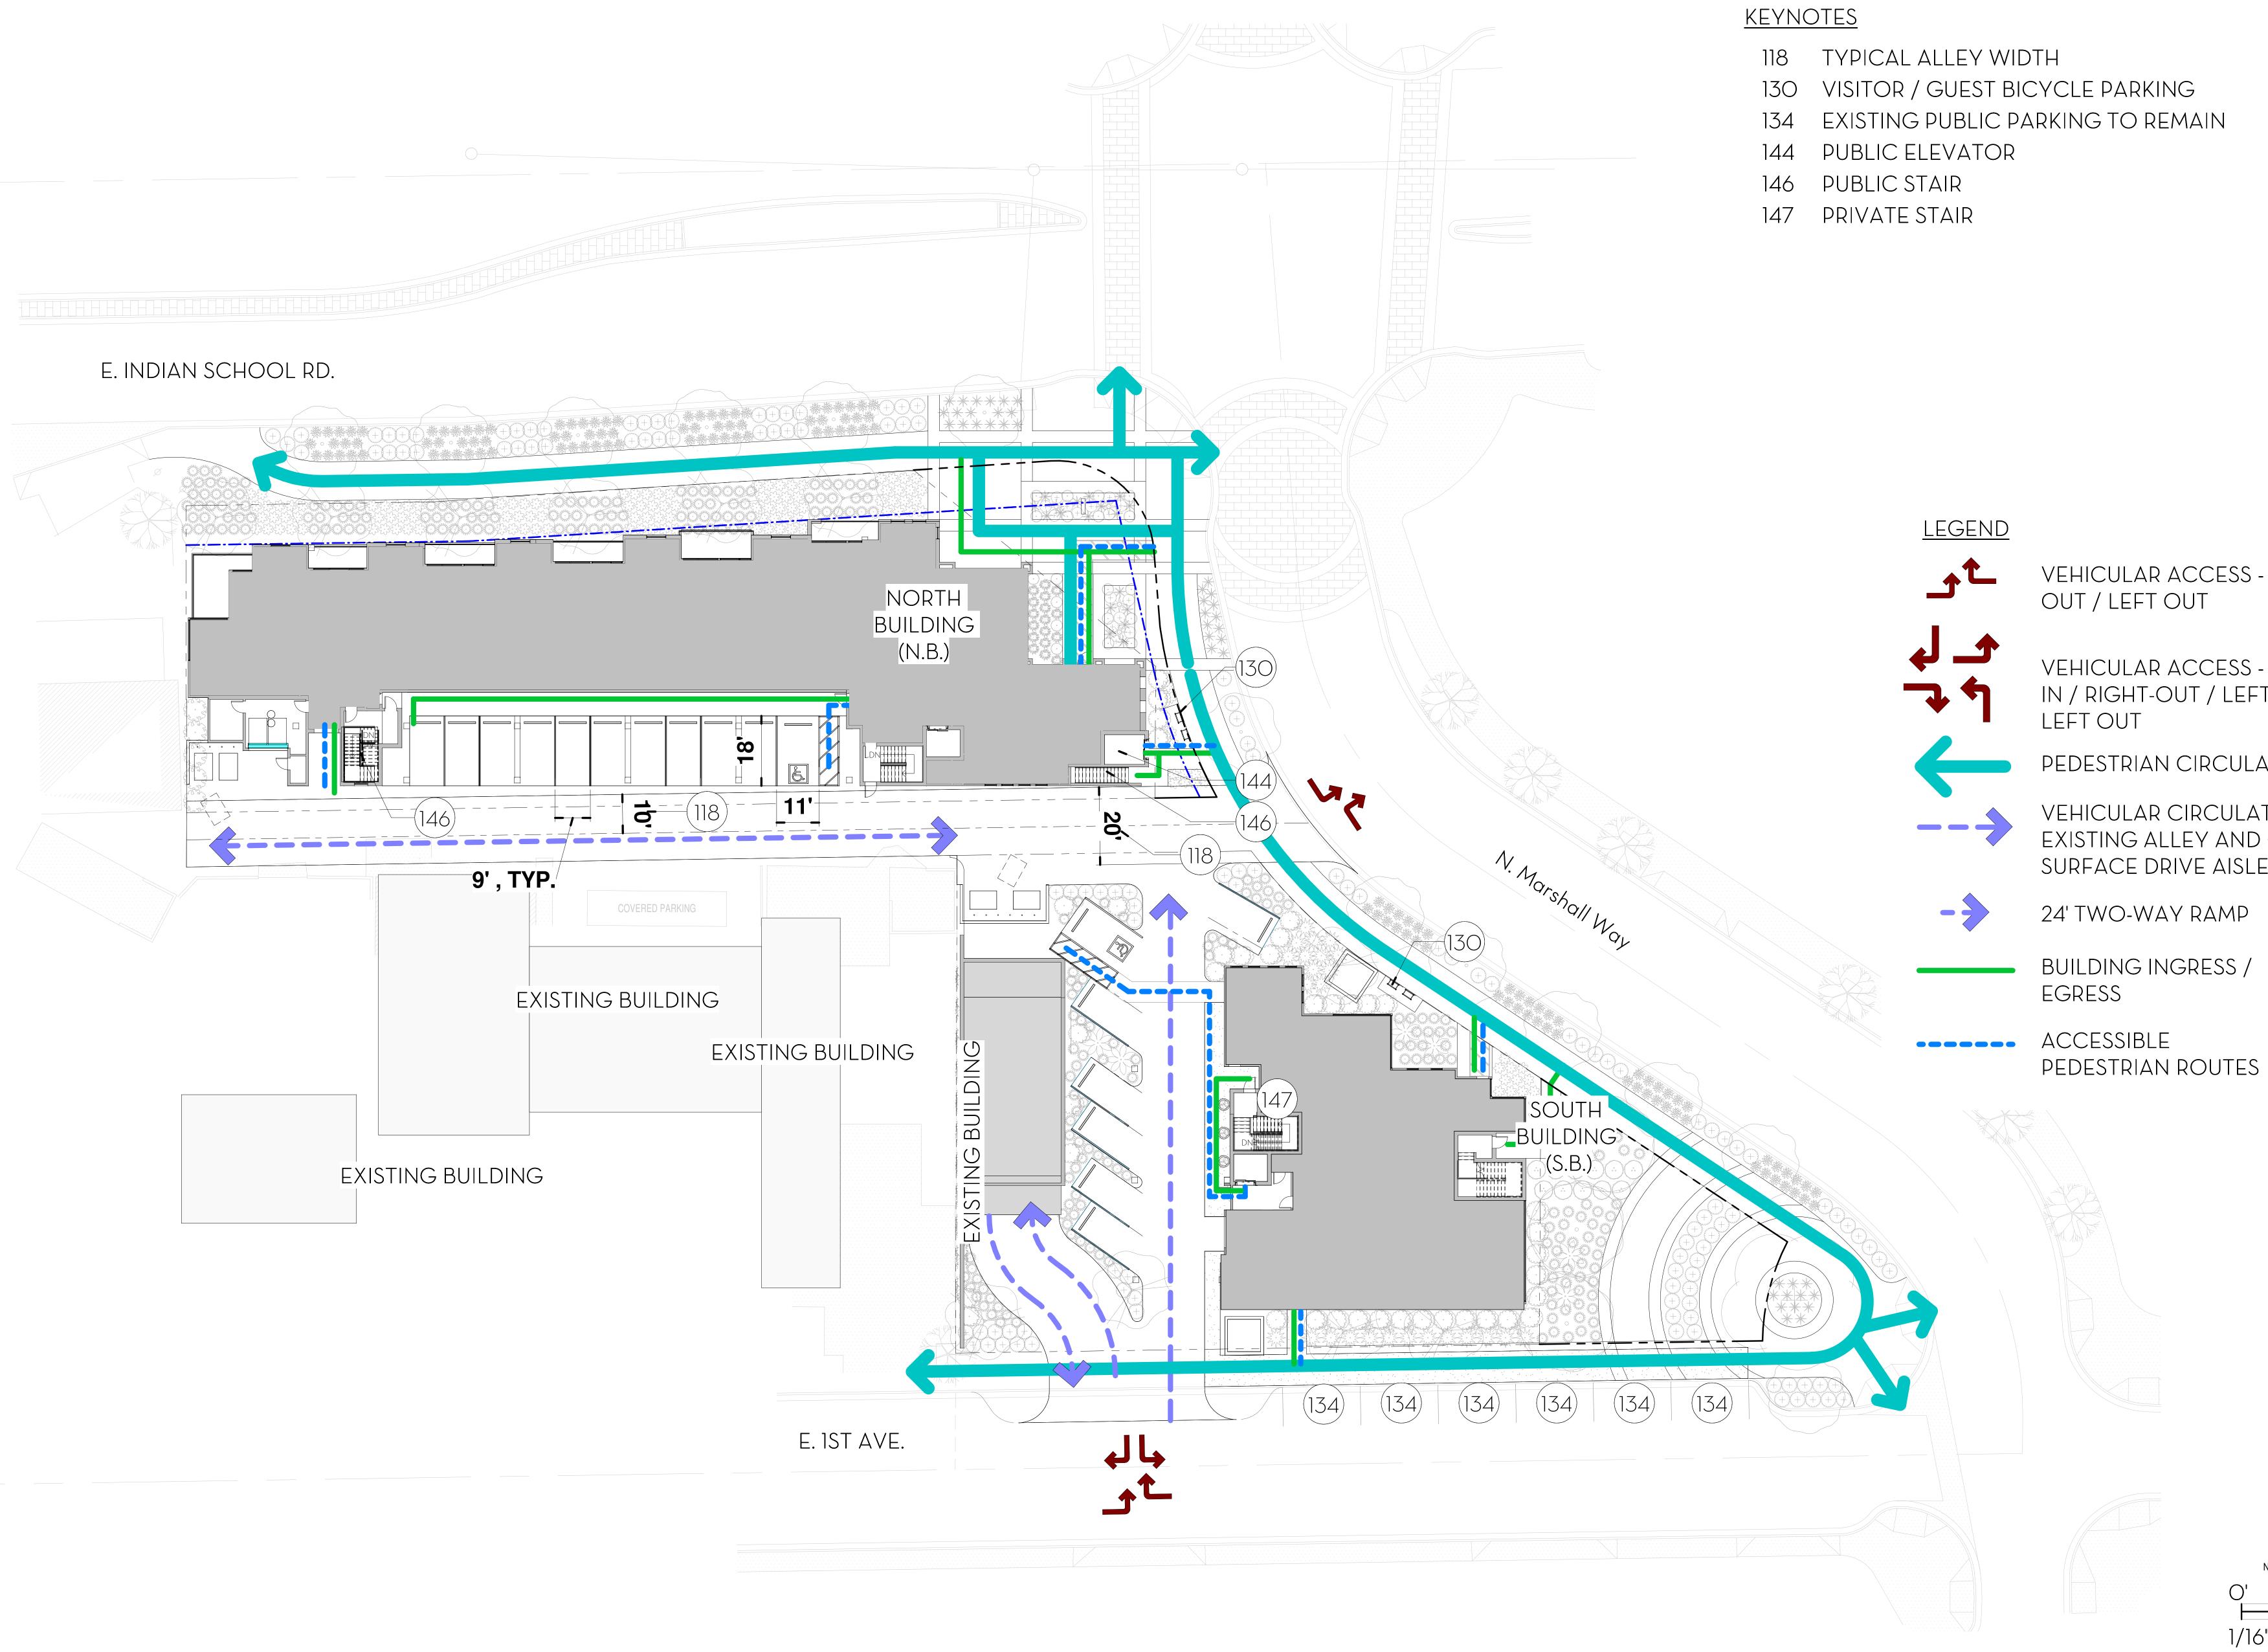

VEHICULAR & PEDESTRIAN CIRCULATION

- VEHICULAR CIRCULATION VIA EXISTING ALLEY AND ONE-WAY SURFACE DRIVE AISLE
- PEDESTRIAN CIRCULATION
- VEHICULAR ACCESS RIGHT-IN / RIGHT-OUT / LEFT-IN /
- VEHICULAR ACCESS RIGHT