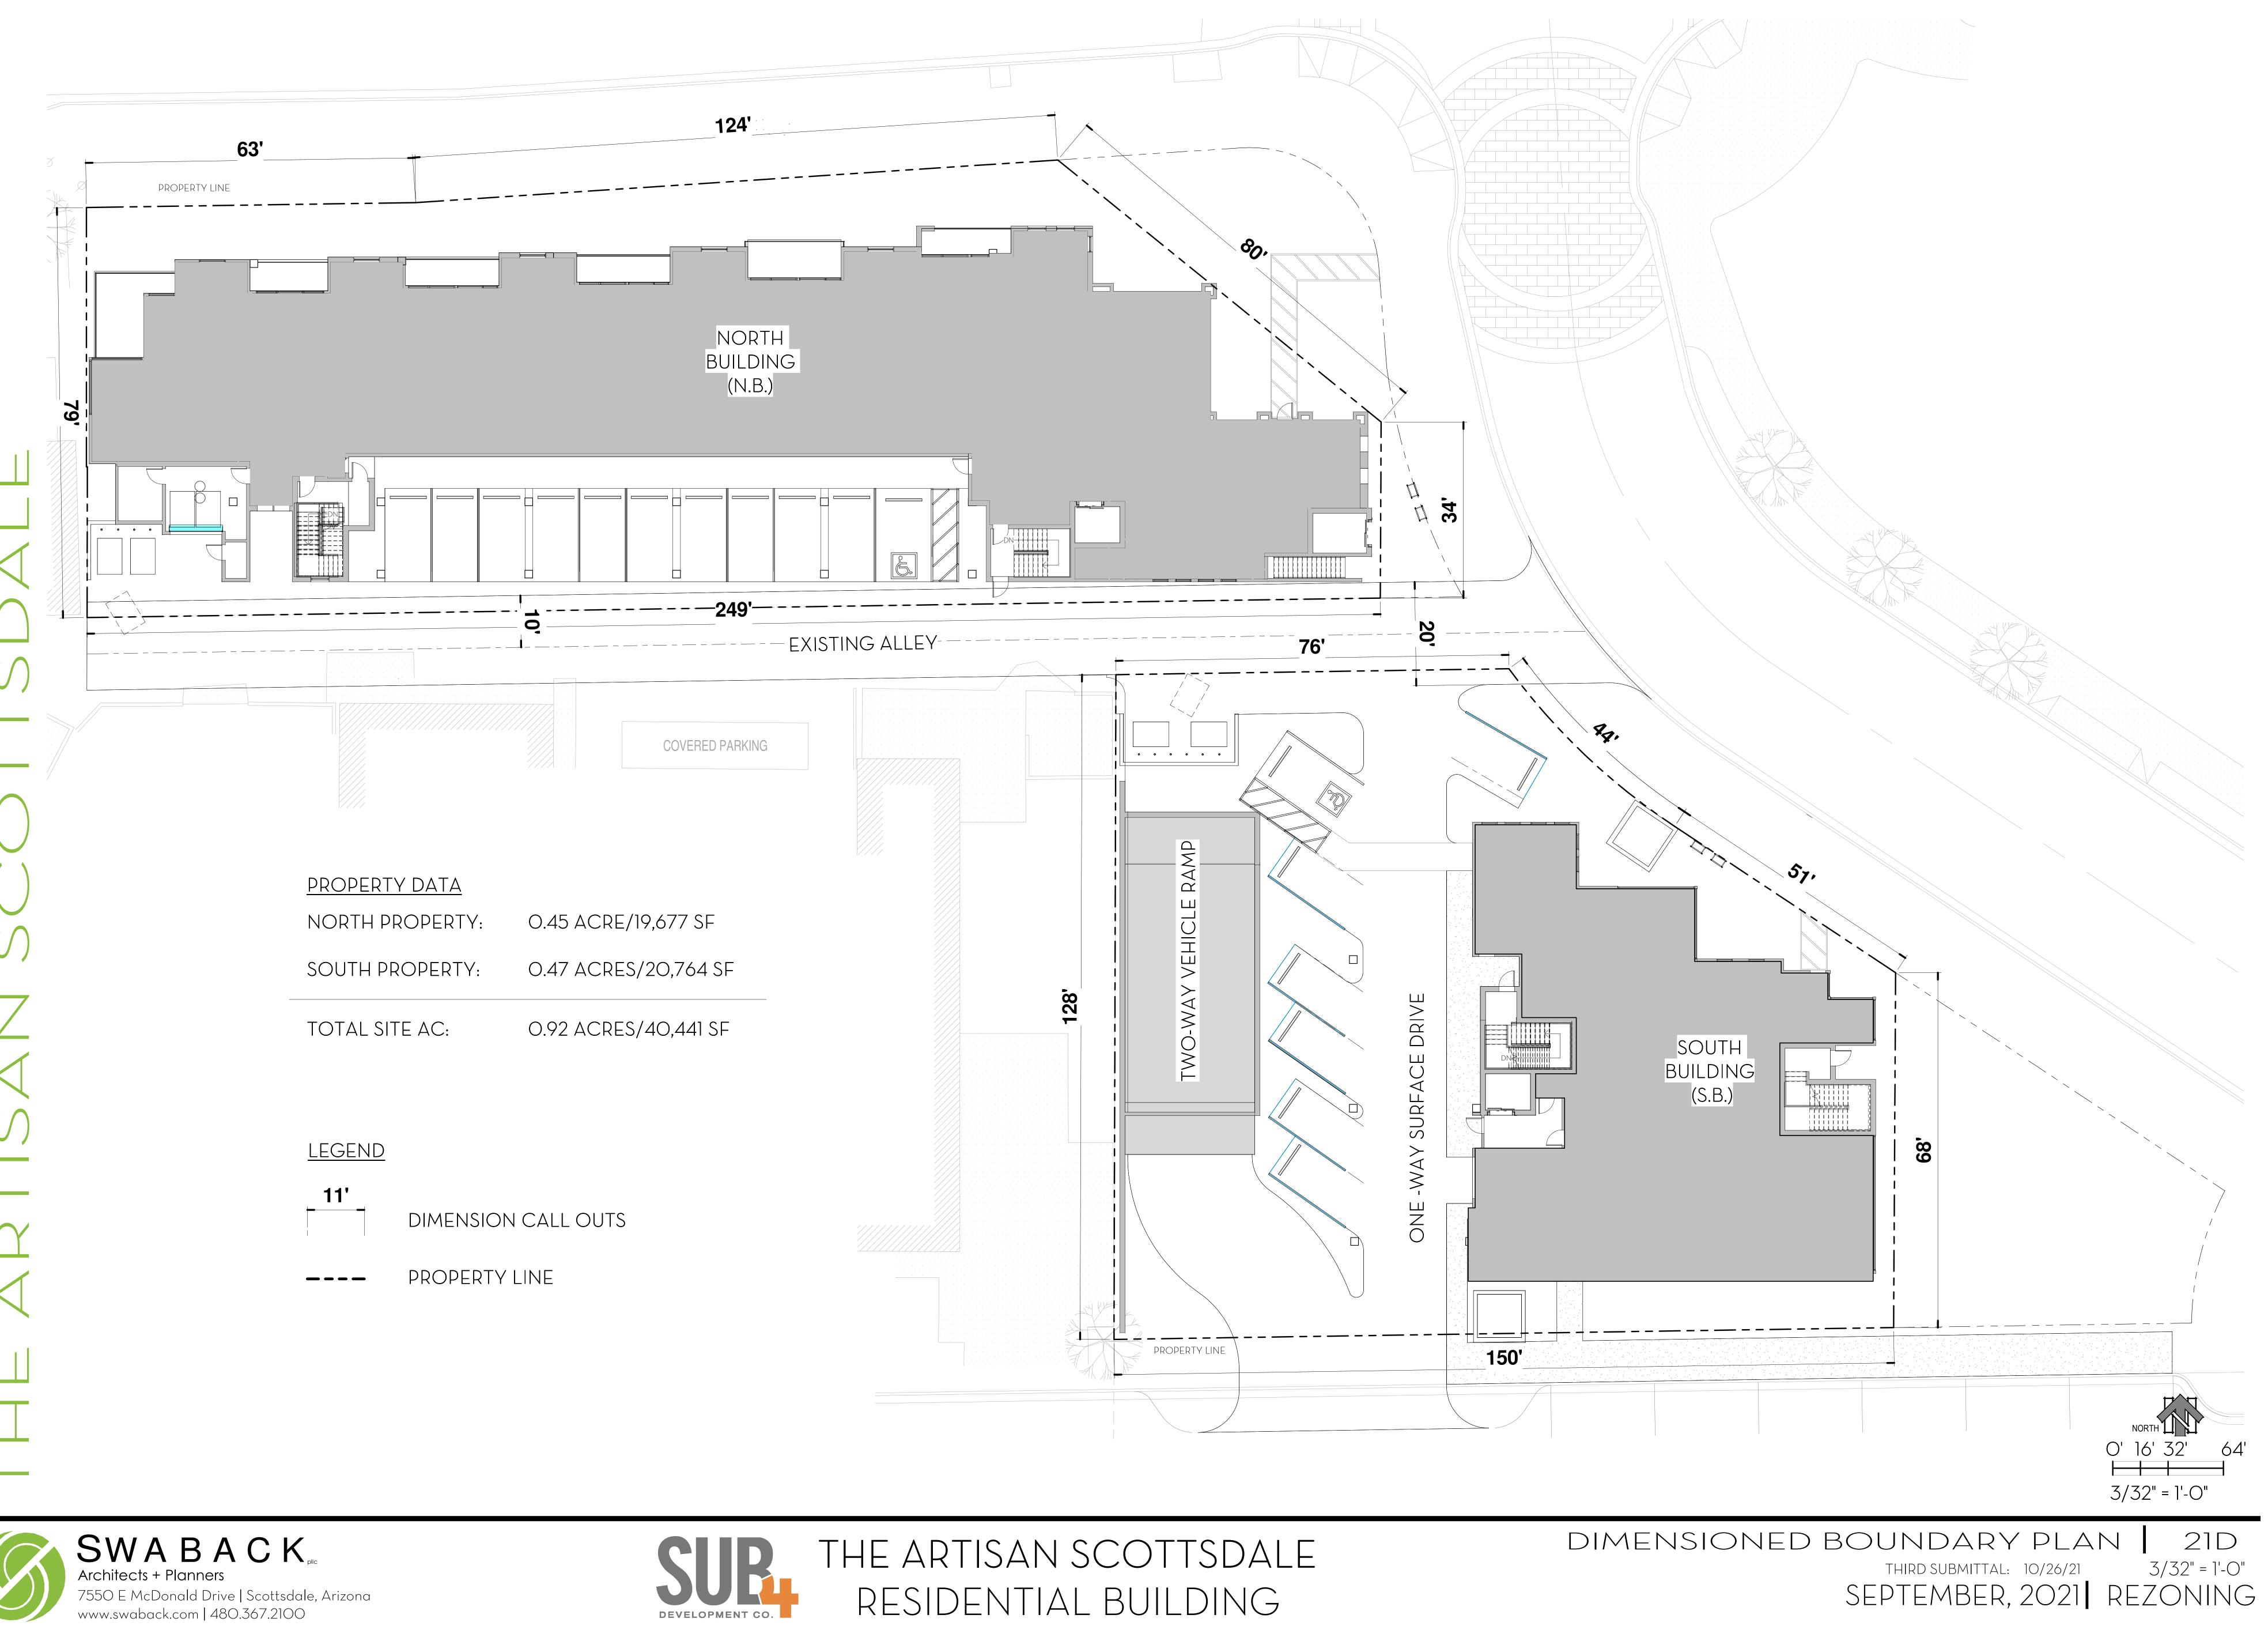

# **PROJECT INFORMATION**

PROJECT NAME: THE ARTISAN

# PARCEL LOCATION:

- SOUTHWEST CORNER OF INDIAN SCHOOL
- APN: 130-12-031B, 130-12-032B, 130-12-033B, 130-12-045, 130-12-046B, 130-12-047A (PLUS CITY PARCELS – PARCEL NUMBERS IN APPRAISAL)

# PROPERTY SIZE:

- TOTAL SITE AREA:
  - 1.92+/- GROSS ACRES (83,635 +/- SF)
  - 0.92 +/- NET ACRES (40,441 +/- SF)

# CURRENT ZONING

 C-2 DO (CENTRAL BUSINESS DISTRICT DOWNTOWN OVERLAY)

# PROPOSED ZONING

- D/DMU-2 PBD DO (DOWNTOWN/DOWNTOWN) MULTIPLE USE-TYPE 2, PLANNED BLOCK DEVELOPMENT, DOWNTOWN OVERLAY): NORTH BUILDING
- D/DC-1 PBD DO (DOWNTOWN/DOWNTOWN CORE-TYPE 1, PLANNED BLOCK DEVELOPMENT, DOWNTOWN OVERLAY): SOUTH BUILDING