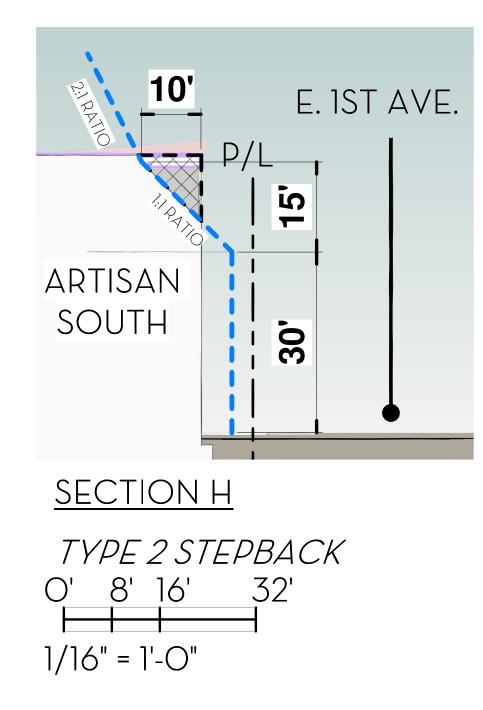

OCCUR; AND B. ARE LESS THAN THIRTY-THREE (33) PERCENT OF THE SURFACE AREA OF THE SEGMENT OF THE BUILDING FAÇADE WHERE THE PROJECTIONS OCCUR.

SEE SHEETS 34.3/34.4 FOR FURTHER STEPBACK INFORMATION.

KEY MAP

# NOTE:

- THE WHITE COLOR FILL IS A SECTION CUT THROUGH THE ARTISAN BUILDINGS.
- THE LIGHT GREY COLOR FILL IS A SECTION CUT THROUGH ADJACENT EXISTING BUILDINGS.
- THE DARK GREY COLOR FILL ARTICULATE BUILDINGS IN THE DISTANCE.
- REFER TO SHEETS 34.4/34.5 FOR FURTHER STEPBACK INFORMATION.