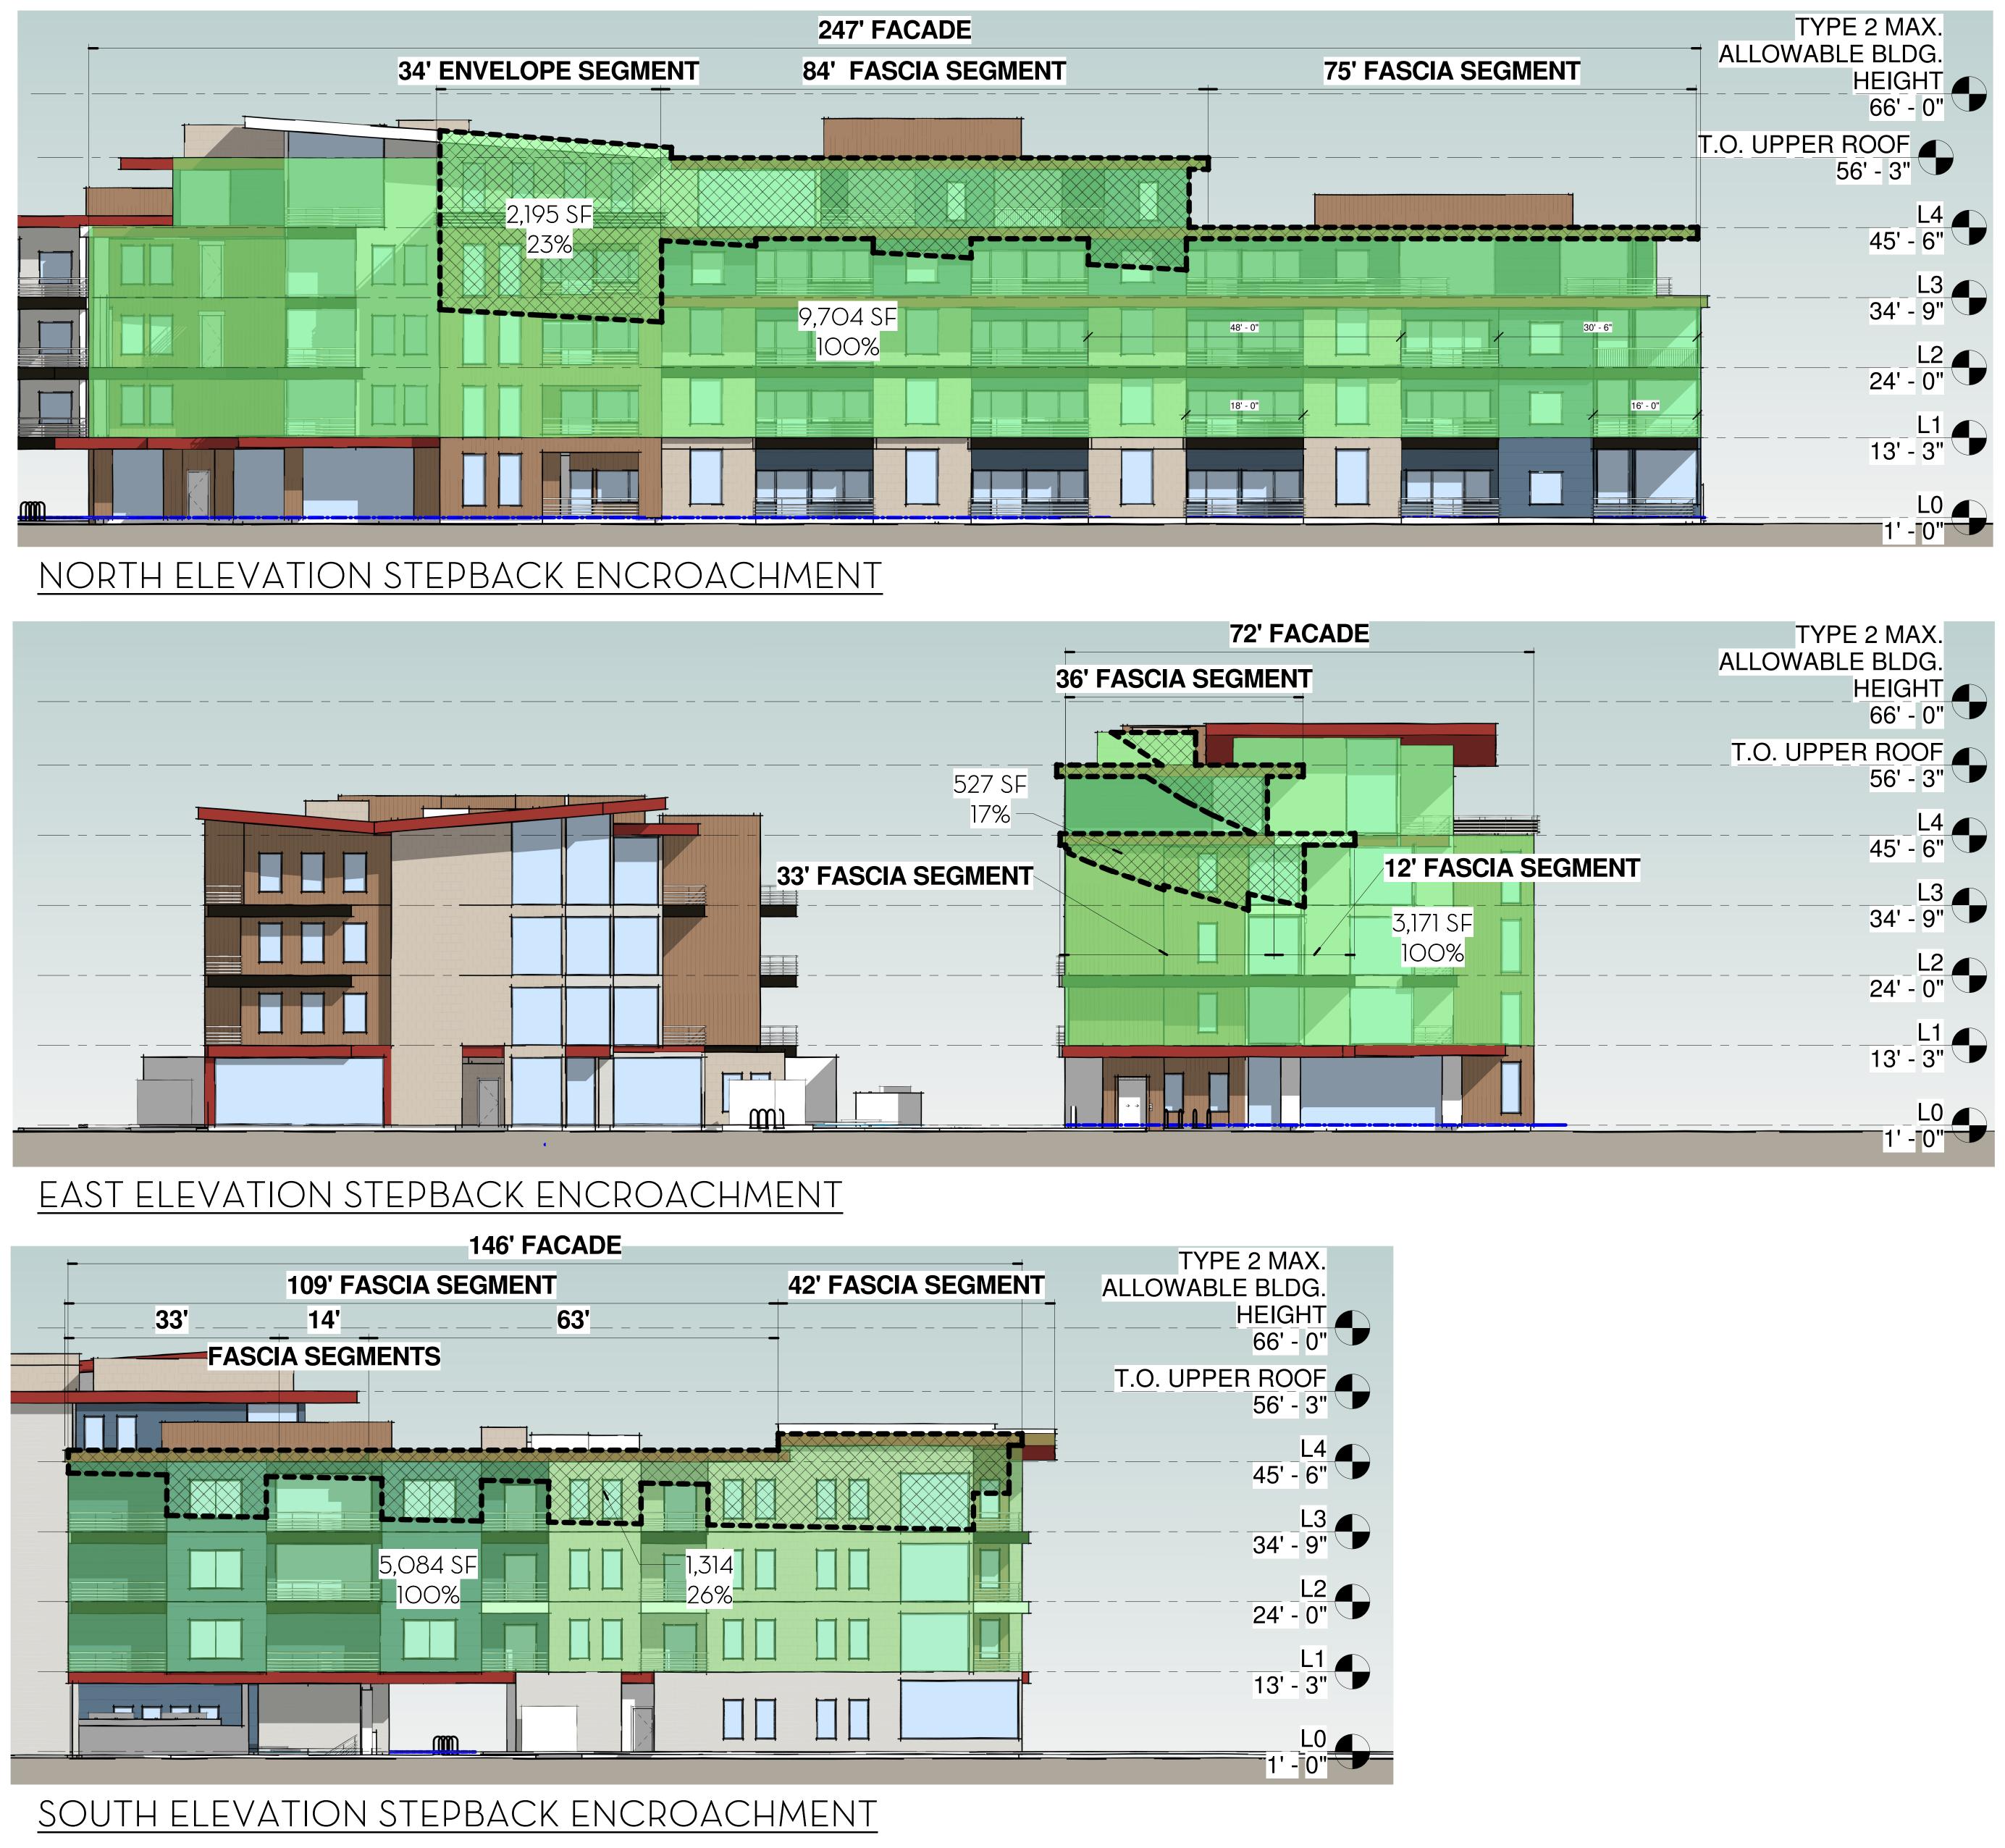

# <u>NOTE</u>

THE AREAS HIGHLIGHTED IN GREEN REPRESENT THE FACADE AREA. THE CROSS HATCHED AREA IS THE LOCATION OF THE ENCROACHMENTS. THESE GRAPHICS REPRESENT THE CITY ALLOWED STANDARD BELOW. ALL ENCROACHMENT SURFACE AREAS TO THE HIGHLIGHTED FACADE ARE LESS THAN THE 33% ALLOWED AS STATED **BELOW:** 

B. ARE LESS THAN THIRTY-THREE (33) PERCENT OF THE SURFACE AREA OF THE SEGMENT OF THE BUILDING FAÇADE WHERE THE PROJECTIONS OCCUR.

# COS CODE

\* PER THE CITY OF SCOTTSDALE ZONING ORDINACE, SEC. 5.3000. -DOWNTOWN (D).

3. SUBJECT TO DESIGN APPROVAL BY THE DEVELOPMENT REVIEW BOARD, IN A TYPE 2 AREA, A TYPE 2.5 AREA, OR A TYPE 3 AREA, A MAXIMUM FIFTEEN (15) FEET EXCEPTION TO STEPBACK AND SETBACK STANDARDS ABOVE THE FIRST FLOOR (NOT SPECIFIED IN I.2. ABOVE), IS ALLOWED FOR PROJECTIONS THAT: A. ARE LESS THAN FIFTY (50) PERCENT OF THE LENGTH OF THE SEGMENT OF THE BUILDING FAÇADE WHERE THE PROJECTIONS

OCCUR; AND B. ARE LESS THAN THIRTY-THREE (33) PERCENT OF THE SURFACE AREA OF THE SEGMENT OF THE BUILDING FAÇADE WHERE THE PROJECTIONS OCCUR.

SEE SHEETS 34.3/34.4 FOR FURTHER STEPBACK INFORMATION.

KEY MAP