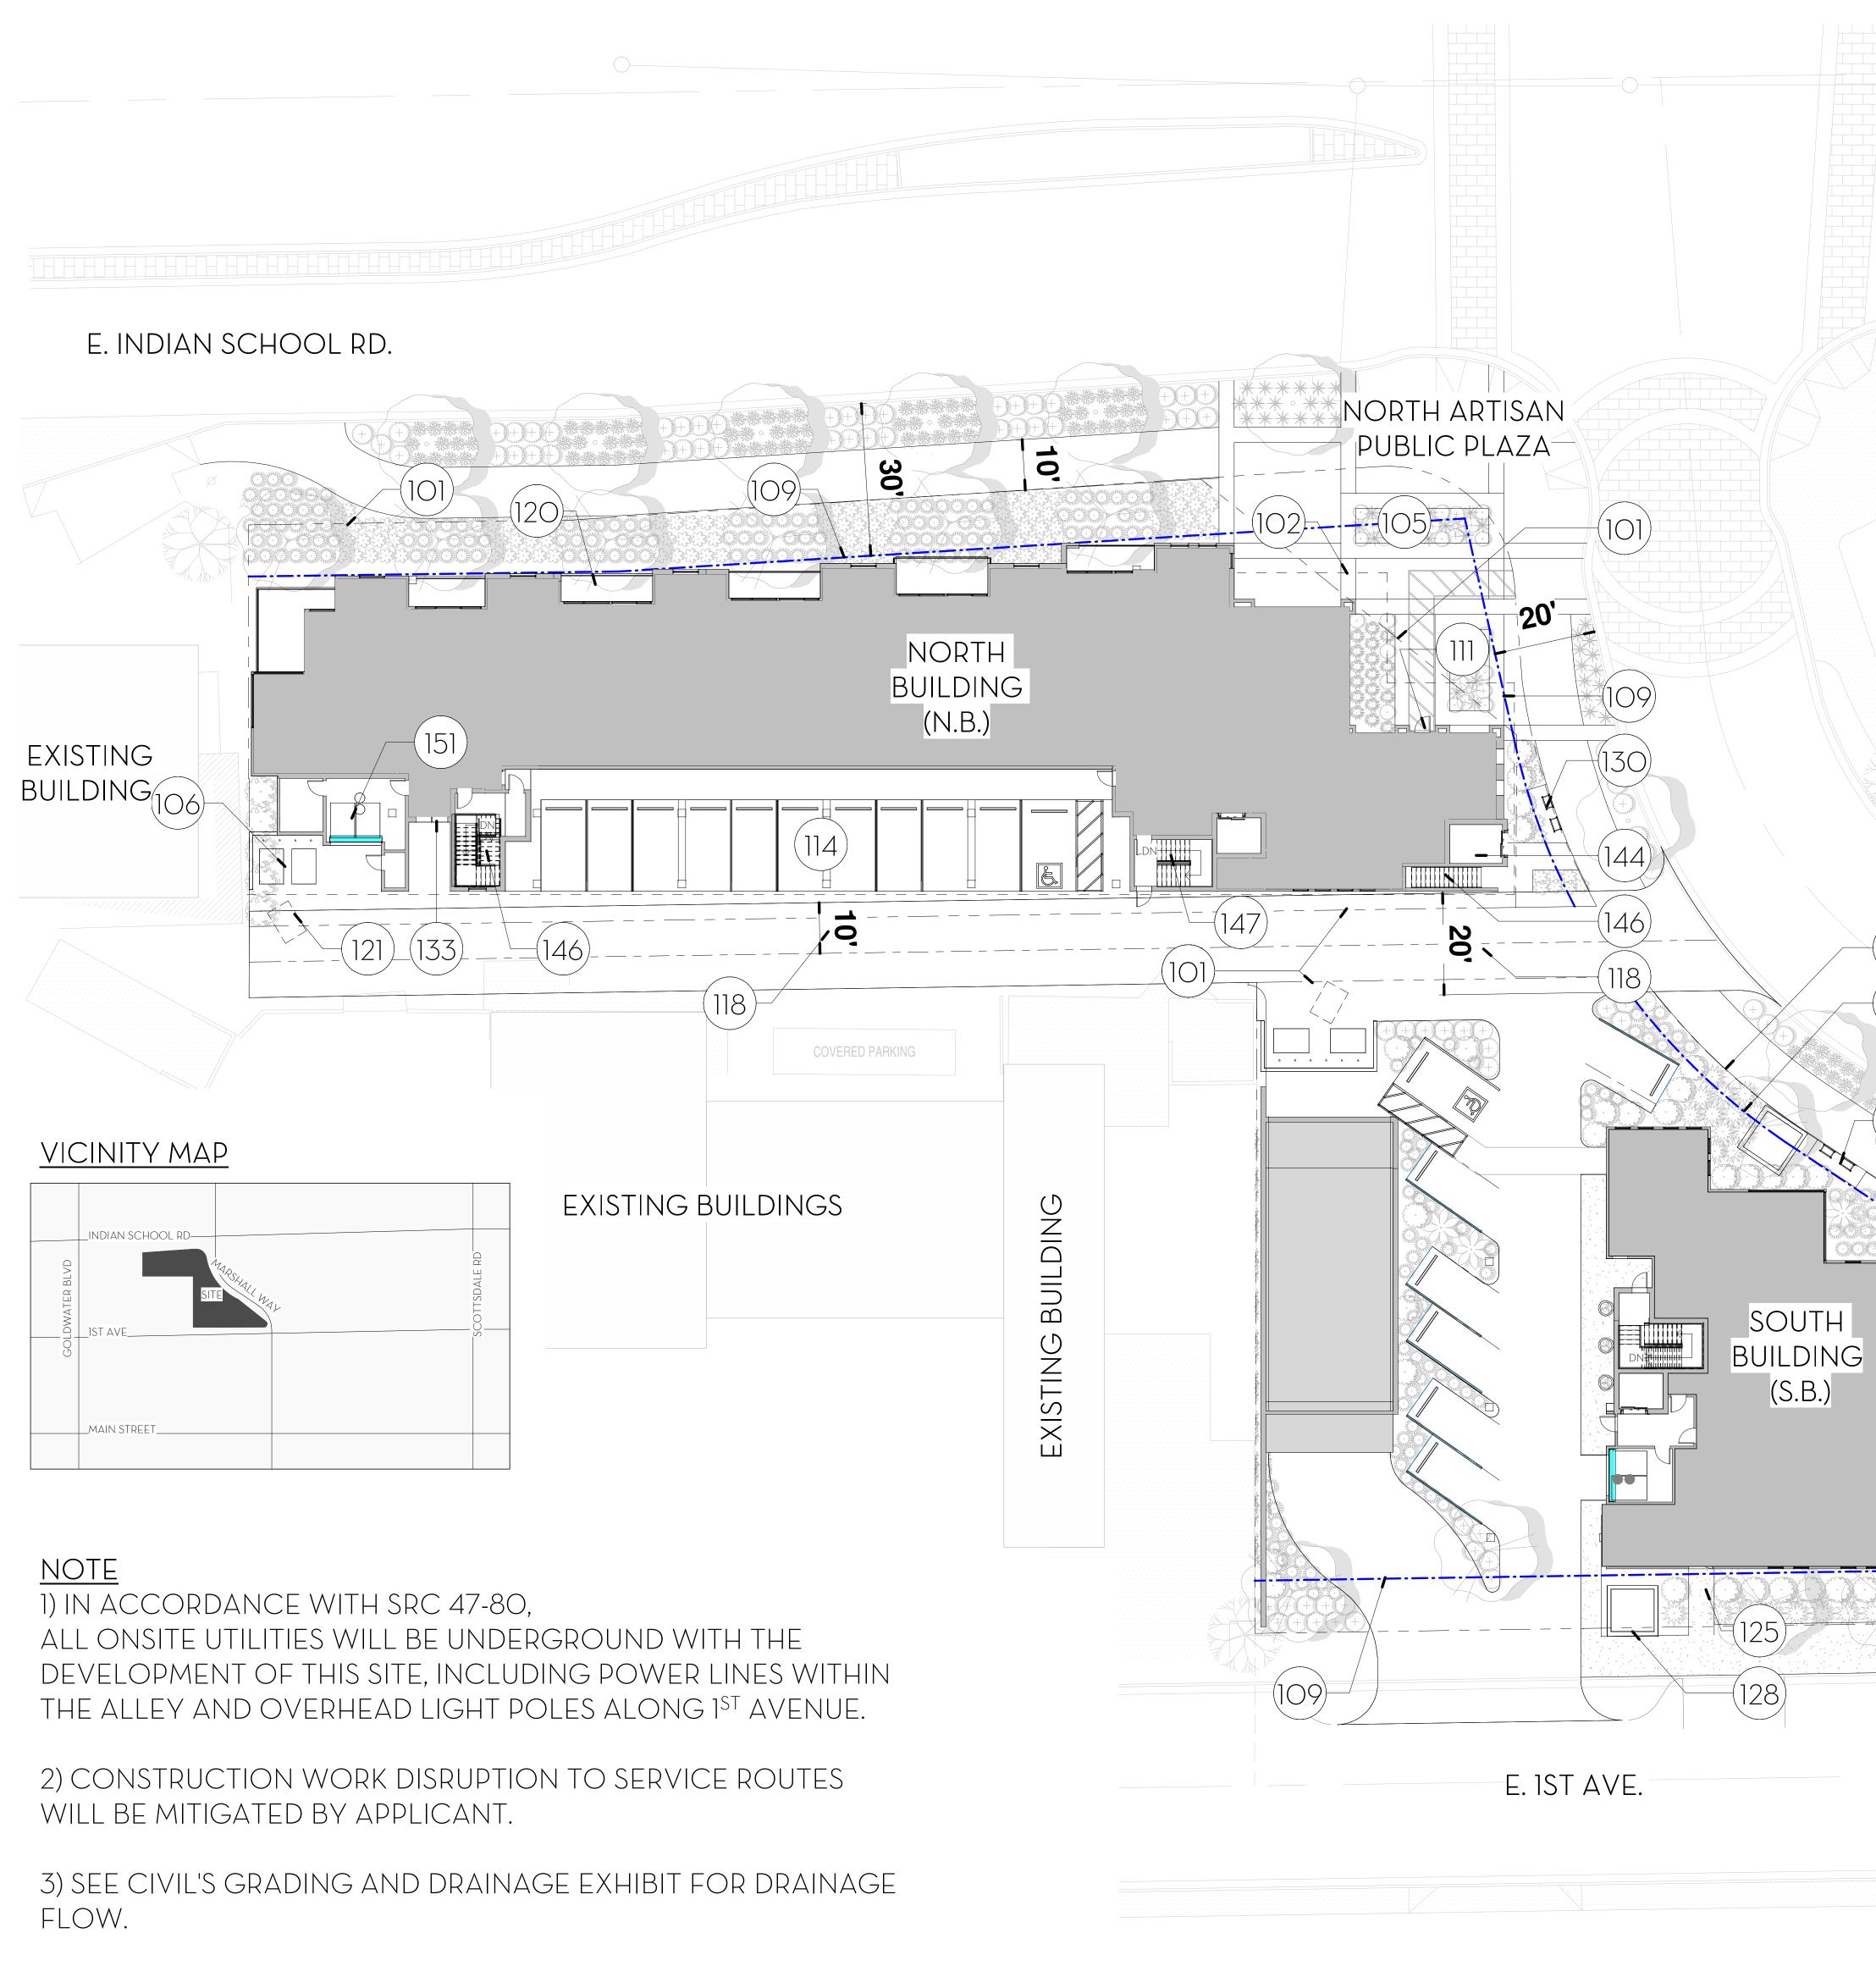

SWABACK Architects + Planners 7550 E McDonald Drive | Scottsdale, Arizona www.swaback.com | 480.367.2100

THE ARTISAN SCOTTSDALE RESIDENTIAL BUILDING

- PROPERTY LINE 101
- LINE OF BUILDING OR ROOF ABOVE 102
- PROPOSED PUBLIC ARTWORK 105
- TRASH ENCLOSURE (SOLID WASTE & RECYCLES)
- SETBACK/STEPBACK LINE 109
- BUILDING MAIN ENTRANCE
- TYPICAL GUEST PARKING STALL
- TYPICAL ALLEY WIDTH
- TYPICAL PRIVATE TERRACE
- SOLID WASTE CONTAINER POSITIONED PER CITY COLLECTION SCHEDULE
- SECONDARY ENTERANCE
- PROPOSED ELECTRICAL TRANSFORMER LOCATION
- VISITOR / GUEST BICYCLE PARKING 130
- PRIVATE ENTERANCE
- PUBLIC ELEVATOR 144
- PUBLIC STAIR 146
- PRIVATE STAIR 147

N. Marshall Way

20

10'

TRASH ROOM ((1) SOLID WASTE CONTAINER AND (1) RECYCLES 151 CONTAINER)

VEHICULAR & PEDESTRIAN CIRCULATION

- VEHICULAR CIRCULATION VIA EXISTING ALLEY AND ONE-WAY SURFACE DRIVE AISLE
- PEDESTRIAN CIRCULATION
- VEHICULAR ACCESS RIGHT-IN / RIGHT-OUT / LEFT-IN /
- VEHICULAR ACCESS RIGHT