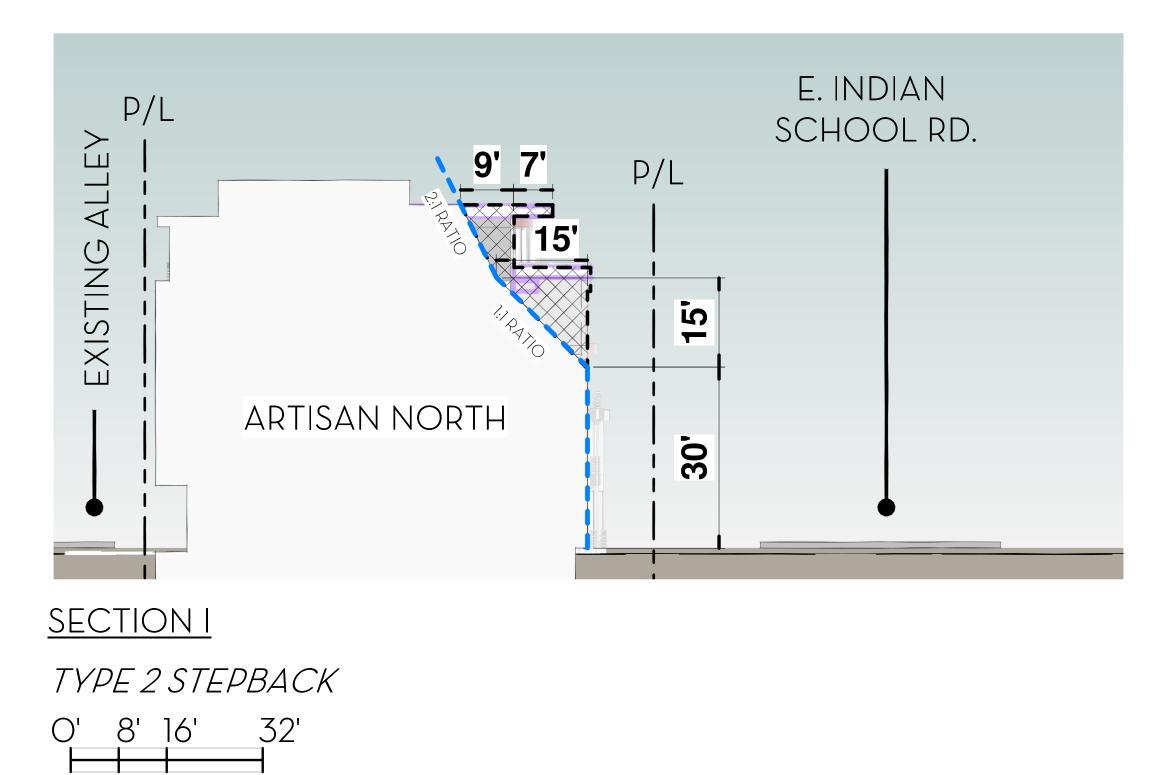

# COS CODE

\* PER THE CITY OF SCOTTSDALE ZONING ORDINACE, SEC. 5.3000. -DOWNTOWN (D).

3. SUBJECT TO DESIGN APPROVAL BY THE DEVELOPMENT REVIEW BOARD, IN A TYPE 2 AREA, A TYPE 2.5 AREA, OR A TYPE 3 AREA, A MAXIMUM FIFTEEN (15) FEET EXCEPTION TO STEPBACK AND SETBACK STANDARDS ABOVE THE FIRST FLOOR (NOT SPECIFIED IN I.2. ABOVE), IS ALLOWED FOR PROJECTIONS THAT: A. ARE LESS THAN FIFTY (50) PERCENT OF THE LENGTH OF THE SEGMENT OF THE BUILDING FAÇADE WHERE THE PROJECTIONS

OCCUR; AND B. ARE LESS THAN THIRTY-THREE (33) PERCENT OF THE SURFACE AREA OF THE SEGMENT OF THE BUILDING FAÇADE WHERE THE PROJECTIONS OCCUR.

SEE SHEETS 34.3/34.4 FOR FURTHER STEPBACK INFORMATION.

KEY MAP

\* PER THE CITY OF SCOTTSDALE ZONING ORDINACE, SEC. 5.3000. - DOWNTOWN (D). 2. SUBJECT TO DESIGN APPROVAL BY THE DEVELOPMENT REVIEW BOARD, THE FOLLOWING EXCEPTIONS TO BUILDING LOCATION, SETBACK AND STEPBACK STANDARDS ARE ALLOWED:

A. A MAXIMUM OF FIVE (5) FEET FOR CORNICES, EAVES, PARAPETS AND FIREPLACES. B. A MAXIMUM OF SEVEN (7) FEET FOR CANOPIES AND OTHER COVERS OVER SIDEWALKS, BALCONIES AND TERRACES. C. BALCONY WALLS AND RAILINGS WITH A MAXIMUM INSIDE HEIGHT OF FORTY-FIVE (45) INCHES. D. UNCOVERED BALCONIES, UNCOVERED TERRACES AND PATIOS AT AND BELOW GRADE. E. COVERED SIDEWALKS AND UNCOVERED TERRACES DIRECTLY ABOVE A SIDEWALK. 3. SUBJECT TO DESIGN APPROVAL BY THE DEVELOPMENT REVIEW BOARD, IN A TYPE 2 AREA, A TYPE 2.5 AREA, OR A TYPE 3 AREA, A MAXIMUM FIFTEEN (15) FEET EXCEPTION TO STEPBACK AND SETBACK STANDARDS ABOVE THE FIRST FLOOR (NOT SPECIFIED IN I.2. ABOVE), IS ALLOWED FOR PROJECTIONS THAT:

A. ARE LESS THAN FIFTY (50) PERCENT OF THE LENGTH OF THE SEGMENT OF THE BUILDING FAÇADE WHERE THE PROJECTIONS OCCUR; AND B. ARE LESS THAN THIRTY-THREE (33) PERCENT OF THE SURFACE AREA OF THE SEGMENT OF THE BUILDING FAÇADE WHERE THE PROJECTIONS OCCUR.