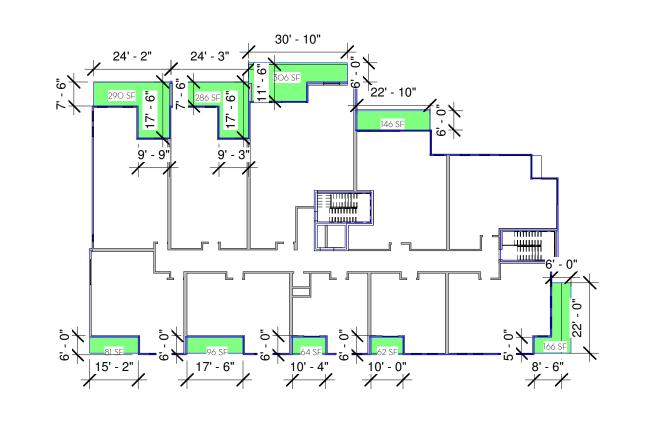

# PRIVATE OUTDOOR LIVING AREAS

| L | .O NB |
|---|-------|
| L | .1 NB |
| L | .1 SB |
| L | .2 NB |
| L | .2 SB |
| L | .3 NB |
| L | .3 SB |
| L | .4 NB |

FLOOR PLAN LEVEL 4 (L4)

| 842 SF   |
|----------|
| 783 SF   |
| 1787 SF  |
| 1496 SF  |
| 1774 SF  |
| 466 SF   |
| 1430 SF  |
| 1470 SF  |
| 741 SF   |
| 10789 SF |