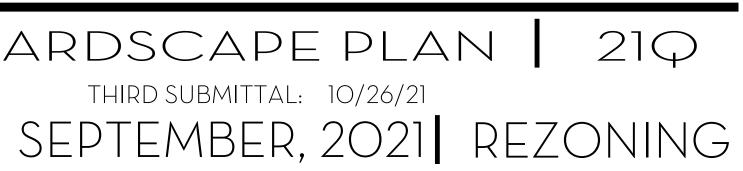

VEHICULAR & PEDESTRIAN CIRCULATION

- VEHICULAR CIRCULATION VIA EXISTING ALLEY AND ONE-WAY SURFACE DRIVE AISLE
- PEDESTRIAN CIRCULATION
- VEHICULAR ACCESS RIGHT-IN / RIGHT-OUT / LEFT-IN /
- VEHICULAR ACCESS RIGHT