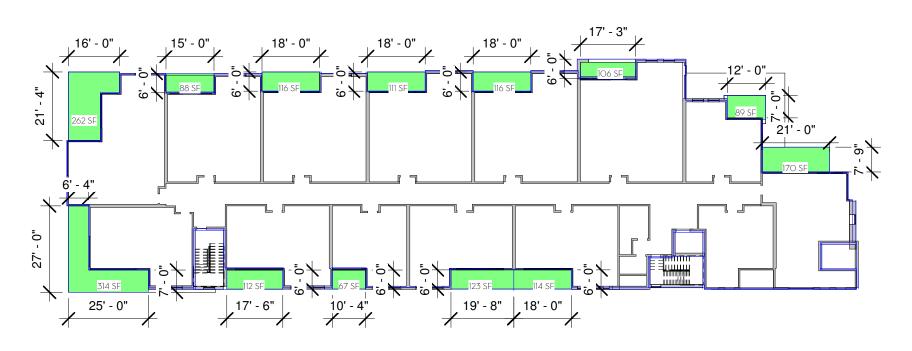

ER COVERS OVER SIDEWALKS, BALCONIES AND TERRACES.

A. A MAXIMUM OF FIVE (5) FEET FOR CORNICES, EAVES, PARAPETS AND FIREPLACES.

ENCROACHMENT TO NORTH BLDG. ALONG MARSHALL WAY



ENCROACHMENT TO NORTH BLDG. ALONG INDIAN SCHOOL RD.

| 4<br>ABOVE), | STEPBACK NOTE:                                      |        | COLOR CODE |
|--------------|-----------------------------------------------------|--------|------------|
| )<br>        | SEE SHEETS 34.3/34.4 FOR F<br>STEPBACK INFORMATION. | URTHER | TYPE 2 ST  |
|              |                                                     |        |            |



STEPBACK PLANE

DE LEGEND

- STEPBACK PLANE









FLOOR PLAN LEVEL 2 (L2)





# THE ARTISAN SCOTTSDALE RESIDENTIAL BUILDING



╞╶╕<mark>╷╷╓</mark>╓┯╸ ┝──┾╅┾╣┢╣

# FLOOR PLAN LEVEL 1 (L1)





# PRIVATE OUTDOOR LIVING AREAS

| L | .O NB |
|---|-------|
| L | .1 NB |
| L | .1 SB |
| L | .2 NB |
| L | .2 SB |
| L | .3 NB |
| L | .3 SB |
| L | .4 NB |









FLOOR PLAN LEVEL 4 (L4)



| 842 SF   |
|----------|
| 783 SF   |
| 1787 SF  |
| 1496 SF  |
| 1774 SF  |
| 466 SF   |
| 1430 SF  |
| 1470 SF  |
| 741 SF   |
| 10789 SF |

## OUTDOOR PRIVATE SPACE