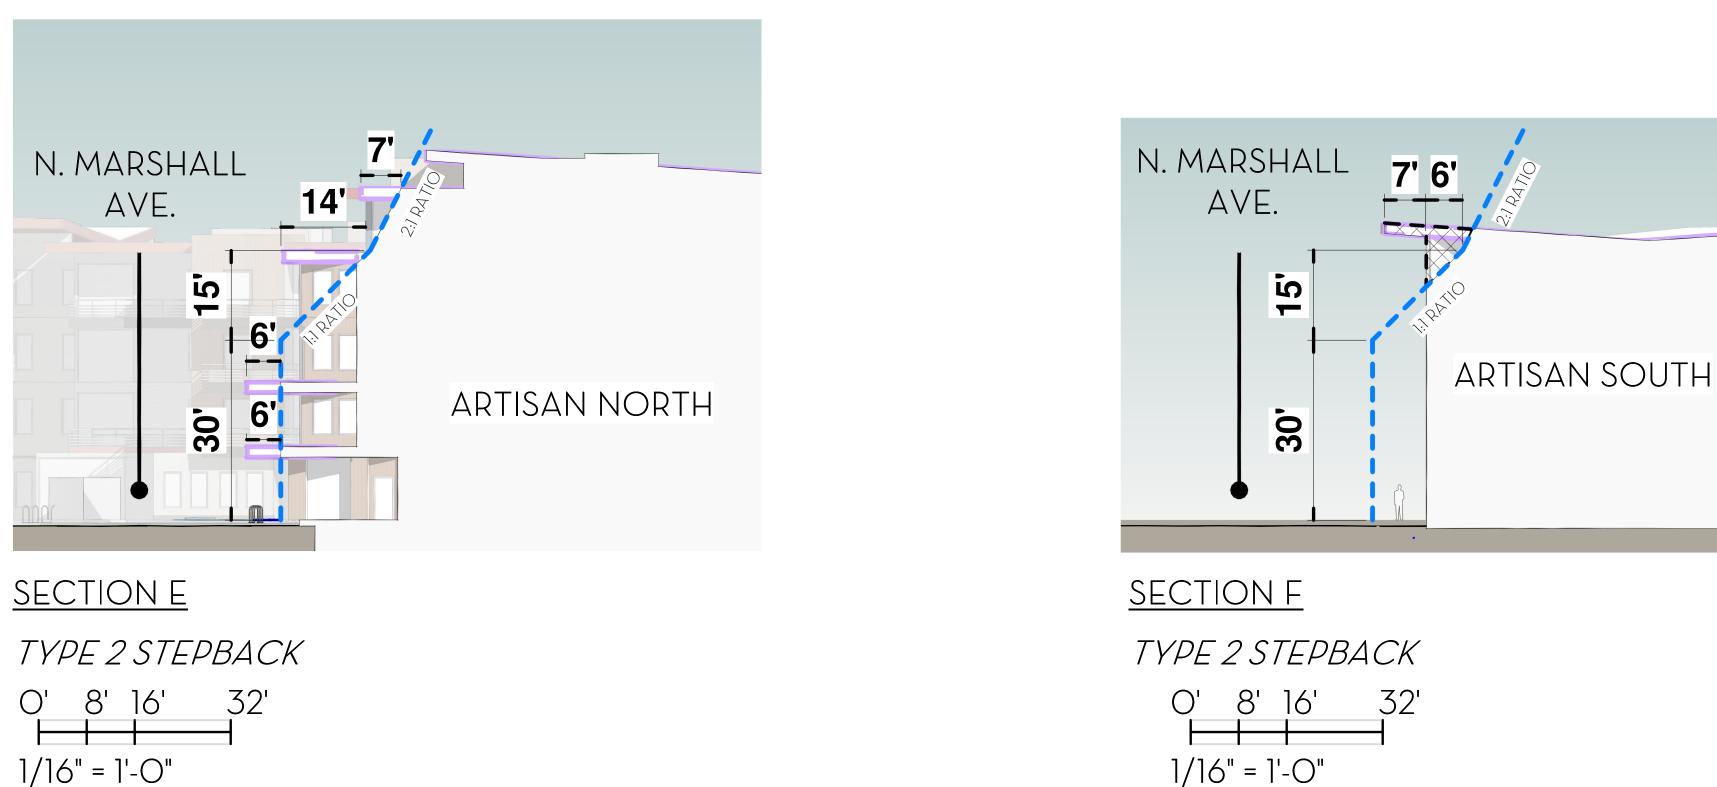

OCCUR; AND B. ARE LESS THAN THIRTY-THREE (33) PERCENT OF THE SURFACE AREA OF THE SEGMENT OF THE BUILDING FAÇADE WHERE THE PROJECTIONS OCCUR.

SEE SHEETS 34.3/34.4 FOR FURTHER STEPBACK INFORMATION.

KEY MAP

# NOTE:

- THE WHITE COLOR FILL IS A SECTION CUT THROUGH THE ARTISAN BUILDINGS.
- THE LIGHT GREY COLOR FILL IS A SECTION CUT THROUGH ADJACENT EXISTING BUILDINGS.
- THE DARK GREY COLOR FILL ARTICULATE BUILDINGS IN THE DISTANCE.
- REFER TO SHEETS 34.4/34.5 FOR FURTHER STEPBACK INFORMATION.