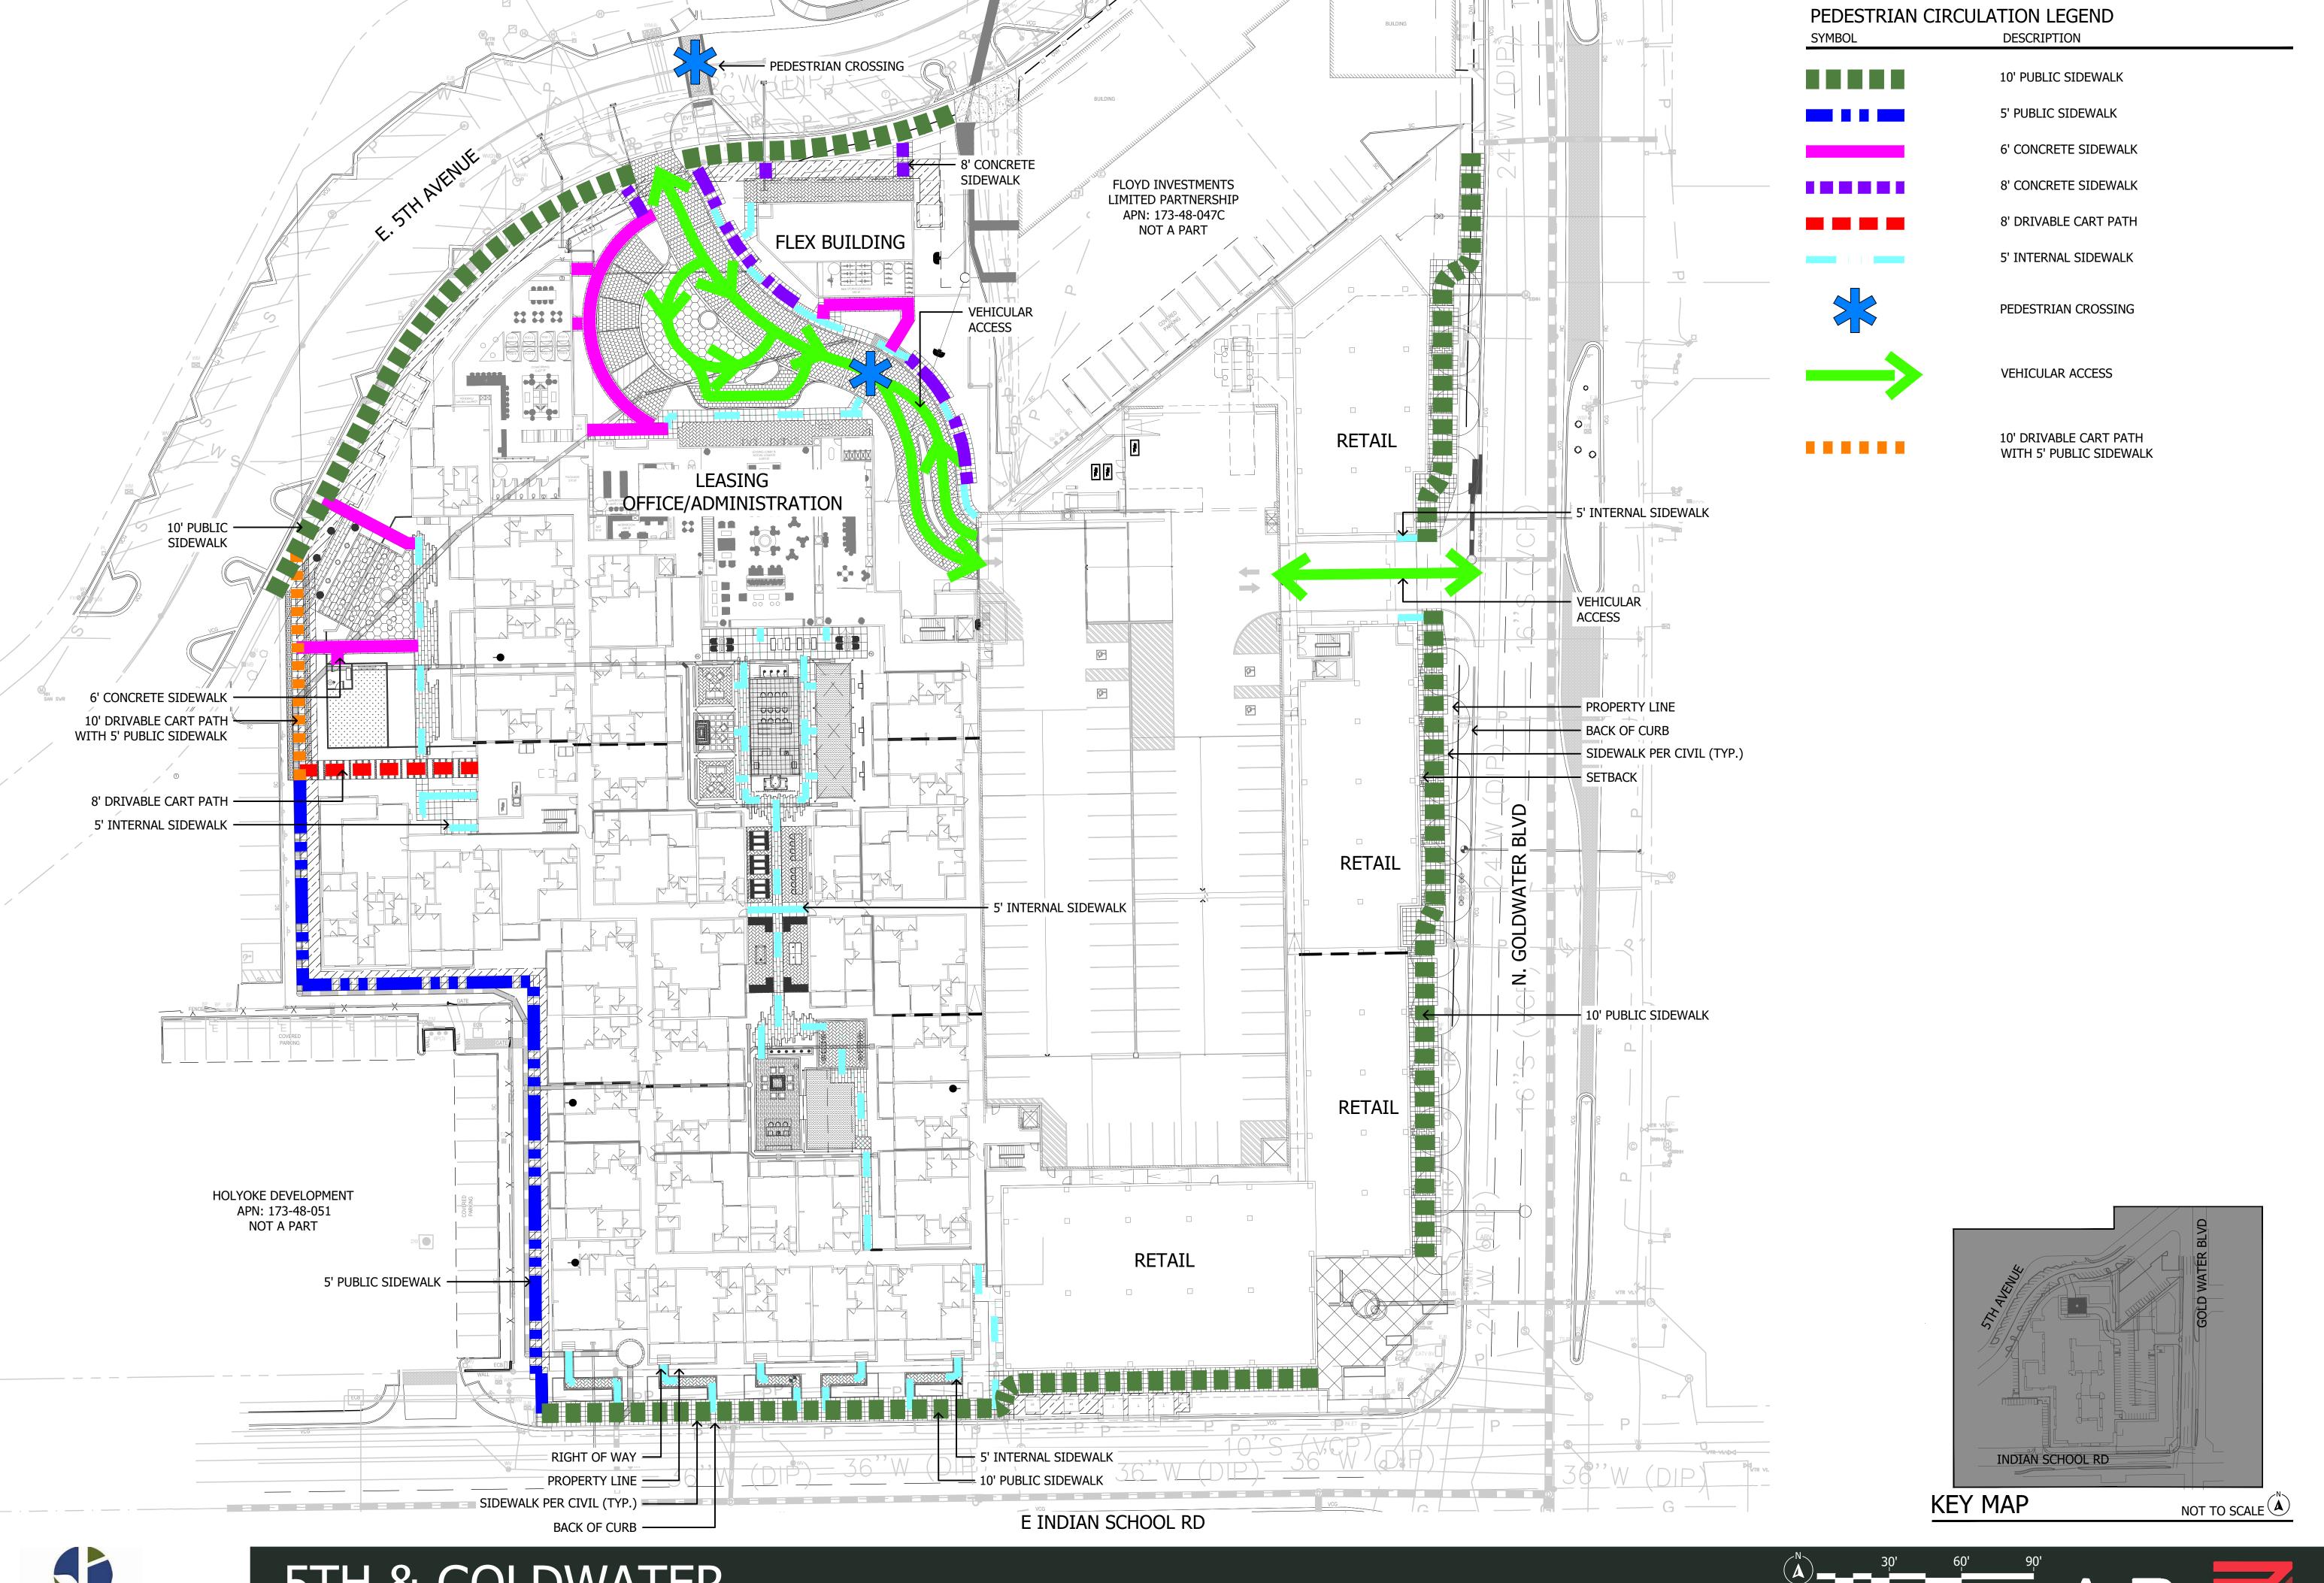

3. Ingress, egress, internal traffic circulation, off-street parking facilities, loading and service areas and pedestrian ways shall be so designed as to promote safety and convenience.

In an effort to improve circulation and enhance pedestrian safety, driveway alignments on this site are being reduced from five curbcuts down to two curbcuts. One driveway will be located along Goldwater in a location that provide ample distance from the major Indian School intersection and increases distance of the existing driveway separation with adjacent property. The other driveway is staying in its current location at the midpoint of the Fifth Avenue Frontage. This location maximizes separation from existing driveways and retains existing pedestrian crossing conditions.