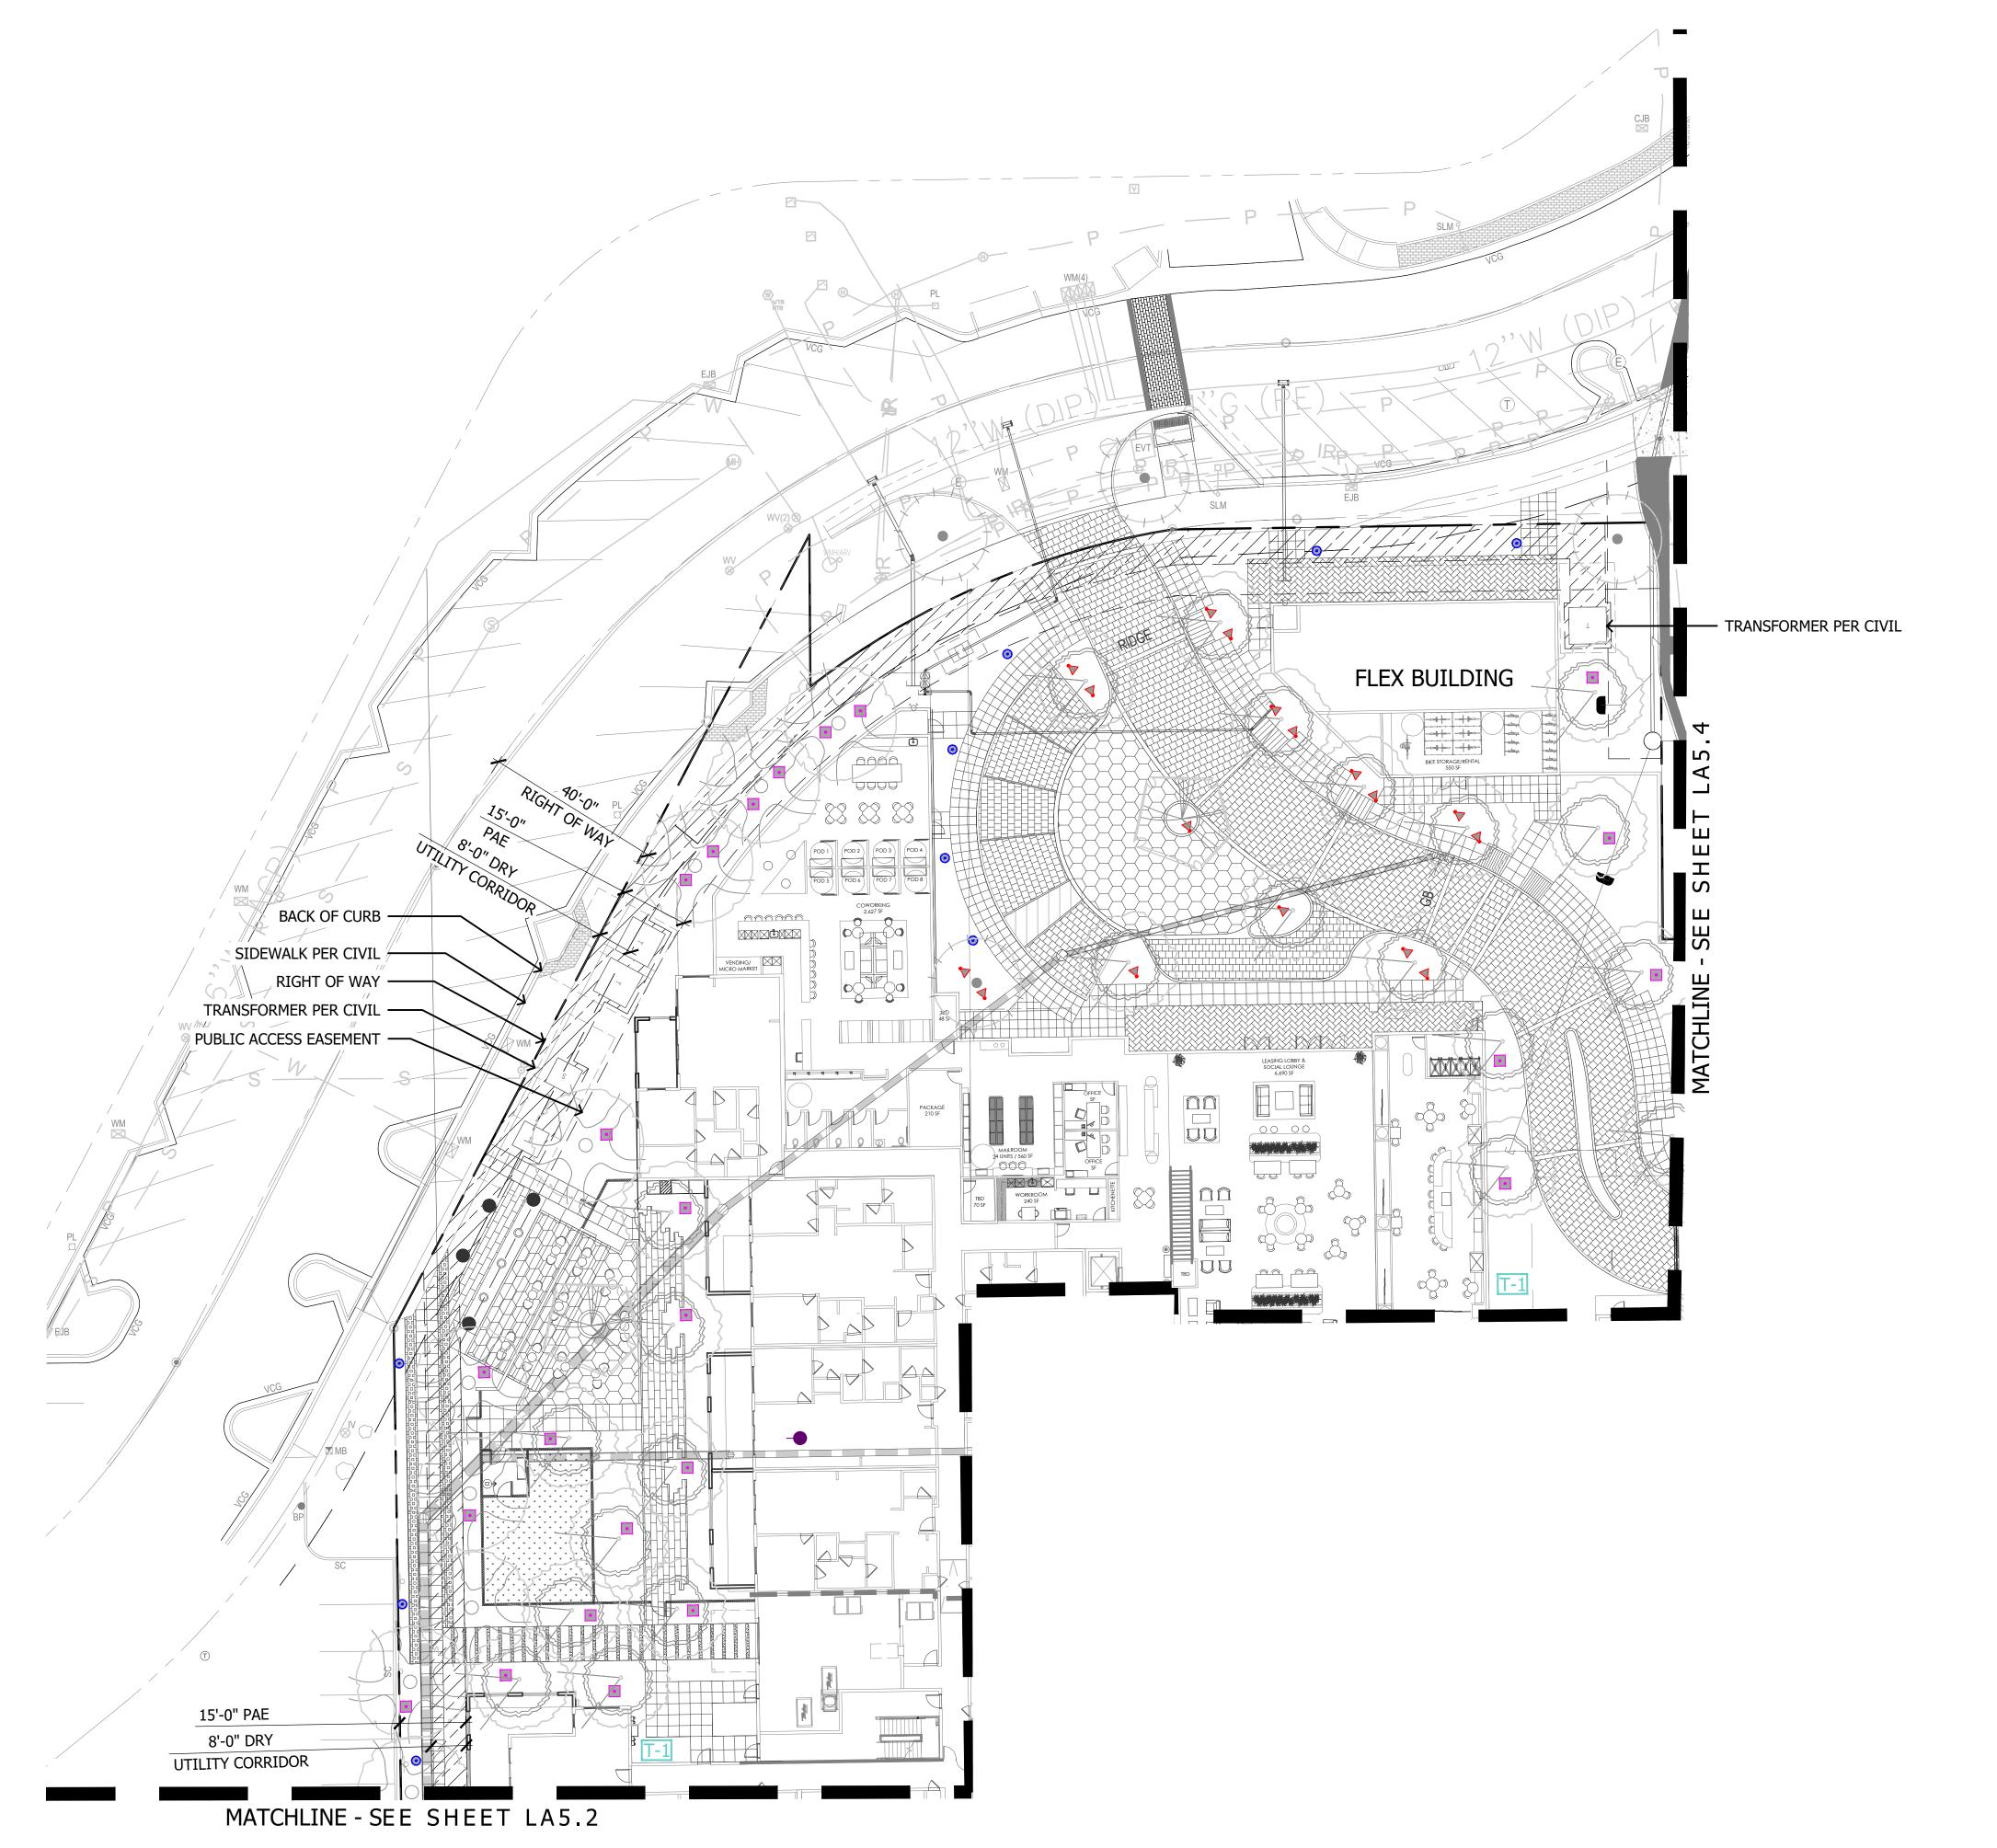

# **KEYNOTES**

KEY MAP

NOT TO SCALE

**KEYNOTES** (55) RECTANGULAR CONCRETE BENCH 1 LANDSCAPE AREA WITH DECOMPOSED GRANITE (56) ROUND CONCRETE BENCH AT PUBLIC PLAZA (2) CONCRETE SIDEWALK (57) METAL BENCH (3) CONCRETE HEADER (4) CONCRETE PAD (58) STEEL HEADER PLANTER (5) LINEAR PAVERS (59) RAISED PLANTER AT OUTDOOR CORRIDOR (6) HERRINGBONE PAVERS (60) ROUND RAISED PLANTER AT PLAZA (7) SOLDIER COURSE PAVER BORDER (61) PORTRAIT ART AT OUTDOOR COORIDOR (8) 2'X2' SCORED CONCRETE (62) POOL TABLE AT OUTDOOR CORRIDOTR (9) 2'X2' CONCRETE PAVERS (63) PING PONG TABLE AT OUTDOOR COORIDOR (10) 2' OCTAGON PAVERS (64) BAR TOP AT OUTDOOR CORRIDOR (65) TV WALL AT OUTDOOR CORRIDOR (11) PAVERS AT RETAIL PATIO (66) TV WALL AT PODIUM DECK (12) DRIVABLE GRAVEL PAVE (13) PAVING AT TRASH ENTRY DRIVE (67) FIREPIT (68) RIM FLOW POOL (15) WOOD DECK (69) RAISED SPA (16) PODIUM DECK PAVERS (70) NEGATIVE EDGE WATER FEATURE AT PODIUM DECK (71) DECORATIVE GLASS PLANTER AT PODIUM (17) ARTIFICIAL TURF AT GRADE (18) ARTIFICIAL TURF AT PODIUM (72) WHEELCHAIR LIFT AT PODIUM (73) HIGHTOP AT PODIUM DECK (19) ADA RAMP (20) DECORATIVE PAVING AT PLAZA (74) PUBLIC ART (75) FURNITURE BY OTHERS (21) CONCRETE STAIRS AT GRADE (22) CONCRETE STAIRS AT PODIUM (76) ENTRY DRIVE AT 5TH AVE (23) SLAT FENCE (77) CONCRETE TABLE AT PODIUM DECK (24) SLAT FENCE GATE (78) PORTRAIT ART AT OUTDOOR CORRIDOR (79) RUG AT OUTDOOR CORRIDOR (25) DECORATIVE PRIVACY SCREEN (80) FIRE PIT & SPA CONTROLS (26) DECORATIVE SCREEN WALL AT GRADE (81) 6'-0" RETAINING WALL AT GRADE (27) DECORATIVE SCREEN WALL AT PODIUM (82) 6'-0" SCREEN WALL (28) LOW RETAINING WALL AT GRADE (83) 6'-0" THEME WALL (29) LOW RETAINING WALL AT PODIUM (30) GLASS POOL BARRIER AT PODIUM DECK (31) GLASS POOL BARRIER ON RETAINING WALL AT PODIUM DECK (32) DECORATIVE METAL FINS (33) 20'X40' SHADE STRUCTURE AT OUTDOOR KITCHEN (34) 20'X20' SHADE STRUCTURE AT PORCH SWING NODE (35) PORCH SWING (36) 11'X13' CANTILEVER SHADE STRUCTURE AT WOOD DECK (37) 18'X36' SHADE STRUCTURE AT PUBLIC PLAZA (38) 18'X36' SHADE STRUCTURE AT PODIUM DECK (39) 18'X25' SHADE STRUCTURE AT PODIUM DECK (40) OUTDOOR FIREPLACE AT GRADE (41) OUTDOOR FIREPLACE AT PODIUM DECK (42) COMMUNITY FIRE PIT AT WOOD DECK (43) CREDENZA (44) CONCRETE TABLE AT OUTDOOR KITCHEN (45) SEATING ISLAND AT OUTDOOR KITCHEN (46) SEATING ISLAND AT CANTILEVER SHADE STRUCTURE (47) SEATING ISLAND AT PODIUM DECK (48) BBQ AT OUTDOOR KITCHEN (49) WATER FEATURE AT COURTYARD A (50) WATER FEATURE AT COURTYARD B (51) FESTOON LIGHTS (52) BBQ AT OUTDOOR KITCHEN (53) PIZZA OVEN AT OUTDOOR KITCHEN (54) PORCH SWING AT COURTYARD B LA2.4