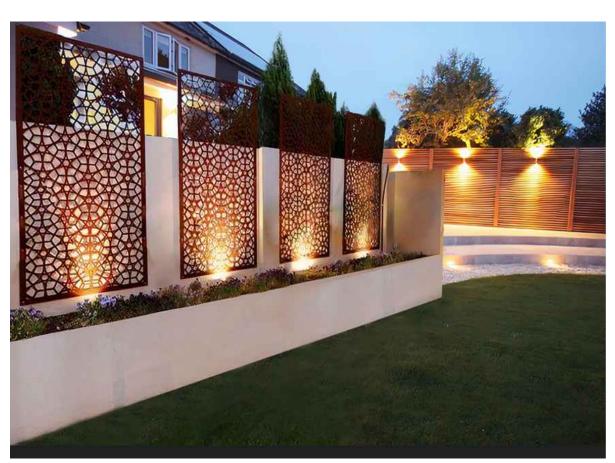

© 2024 NELSEN PARTNERS, INC.

Project No. 23096.00

A111 SITE PLAN

| SYMBOL | DESCRIPTION                     | QTY.   |
|--------|---------------------------------|--------|
|        | SLAT FENCE                      | 210 LF |
|        | DECORATIVE PRIVACY SCREEN       | 36 LF  |
|        | DECORATIVE SCREEN WALL AT GRADE | 198 LF |
|        | 6' THEME WALL                   | 245 LF |
|        | DECORATIVE METAL FINS           | 16 LF  |
|        | 6' RETAINING WALL AT GRADE      | 166 LF |
|        | 6' SCREEN WALL                  | 119 LF |

# GENERAL WALL NOTES

- 1. QUANTITIES SHOWN ARE FOR BIDDING AND PERMITTING PURPOSES ONLY, CONTRACTOR TO VERIFY.
- 2. QUANTITIES SHOWN FOR TOTAL LENGTHS OF ALL WALL PLAN SHEETS
- 3. ALL WALLS, RETURNS, COLUMNS AND MONUMENTS ARE SHOWN GRAPHICALLY AND DO NOT REPRESENT ACTUAL SIZE.