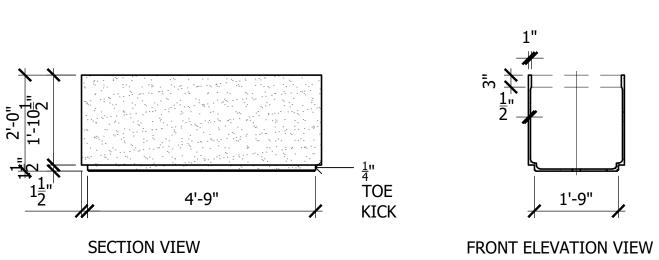

# **KEYNOTES**

KEY MAP

NOT TO SCALE

**KEYNOTES** (55) RECTANGULAR CONCRETE BENCH 1 LANDSCAPE AREA WITH DECOMPOSED GRANITE (56) ROUND CONCRETE BENCH AT PUBLIC PLAZA (2) CONCRETE SIDEWALK (57) METAL BENCH (3) CONCRETE HEADER (4) CONCRETE PAD (58) STEEL HEADER PLANTER (5) LINEAR PAVERS (59) RAISED PLANTER AT OUTDOOR CORRIDOR (6) HERRINGBONE PAVERS (60) ROUND RAISED PLANTER AT PLAZA (7) SOLDIER COURSE PAVER BORDER (61) PORTRAIT ART AT OUTDOOR COORIDOR (8) 2'X2' SCORED CONCRETE (62) POOL TABLE AT OUTDOOR CORRIDOTR (9) 2'X2' CONCRETE PAVERS (63) PING PONG TABLE AT OUTDOOR COORIDOR (10) 2' OCTAGON PAVERS (64) BAR TOP AT OUTDOOR CORRIDOR (65) TV WALL AT OUTDOOR CORRIDOR (11) PAVERS AT RETAIL PATIO (66) TV WALL AT PODIUM DECK (12) DRIVABLE GRAVEL PAVE (13) PAVING AT TRASH ENTRY DRIVE (67) FIREPIT (68) RIM FLOW POOL (15) WOOD DECK (69) RAISED SPA (16) PODIUM DECK PAVERS (70) NEGATIVE EDGE WATER FEATURE AT PODIUM DECK (71) DECORATIVE GLASS PLANTER AT PODIUM (17) ARTIFICIAL TURF AT GRADE (18) ARTIFICIAL TURF AT PODIUM (72) WHEELCHAIR LIFT AT PODIUM (73) HIGHTOP AT PODIUM DECK (19) ADA RAMP (20) DECORATIVE PAVING AT PLAZA (74) PUBLIC ART (75) FURNITURE BY OTHERS (21) CONCRETE STAIRS AT GRADE (22) CONCRETE STAIRS AT PODIUM (76) ENTRY DRIVE AT 5TH AVE (23) SLAT FENCE (77) CONCRETE TABLE AT PODIUM DECK (24) SLAT FENCE GATE (78) PORTRAIT ART AT OUTDOOR CORRIDOR (79) RUG AT OUTDOOR CORRIDOR (25) DECORATIVE PRIVACY SCREEN (80) FIRE PIT & SPA CONTROLS (26) DECORATIVE SCREEN WALL AT GRADE (81) 6'-0" RETAINING WALL AT GRADE (27) DECORATIVE SCREEN WALL AT PODIUM (82) 6'-0" SCREEN WALL (28) LOW RETAINING WALL AT GRADE (83) 6'-0" THEME WALL (29) LOW RETAINING WALL AT PODIUM (30) GLASS POOL BARRIER AT PODIUM DECK (31) GLASS POOL BARRIER ON RETAINING WALL AT PODIUM DECK (32) DECORATIVE METAL FINS (33) 20'X40' SHADE STRUCTURE AT OUTDOOR KITCHEN (34) 20'X20' SHADE STRUCTURE AT PORCH SWING NODE (35) PORCH SWING (36) 11'X13' CANTILEVER SHADE STRUCTURE AT WOOD DECK (37) 18'X36' SHADE STRUCTURE AT PUBLIC PLAZA (38) 18'X36' SHADE STRUCTURE AT PODIUM DECK (39) 18'X25' SHADE STRUCTURE AT PODIUM DECK (40) OUTDOOR FIREPLACE AT GRADE (41) OUTDOOR FIREPLACE AT PODIUM DECK (42) COMMUNITY FIRE PIT AT WOOD DECK (43) CREDENZA (44) CONCRETE TABLE AT OUTDOOR KITCHEN (45) SEATING ISLAND AT OUTDOOR KITCHEN (46) SEATING ISLAND AT CANTILEVER SHADE STRUCTURE (47) SEATING ISLAND AT PODIUM DECK (48) BBQ AT OUTDOOR KITCHEN (49) WATER FEATURE AT COURTYARD A (50) WATER FEATURE AT COURTYARD B (51) FESTOON LIGHTS (52) BBQ AT OUTDOOR KITCHEN (53) PIZZA OVEN AT OUTDOOR KITCHEN (54) PORCH SWING AT COURTYARD B LA2.4