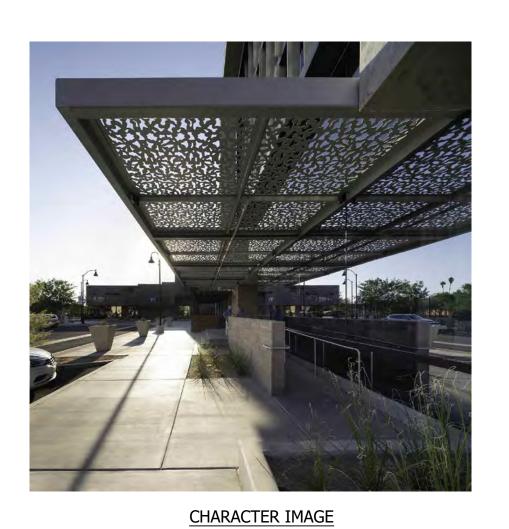

# **KEYNOTES**

KEY MAP

NOT TO SCALE

**KEYNOTES** (55) RECTANGULAR CONCRETE BENCH 1 LANDSCAPE AREA WITH DECOMPOSED GRANITE (56) ROUND CONCRETE BENCH AT PUBLIC PLAZA (2) CONCRETE SIDEWALK (57) METAL BENCH (3) CONCRETE HEADER (4) CONCRETE PAD (58) STEEL HEADER PLANTER (5) LINEAR PAVERS (59) RAISED PLANTER AT OUTDOOR CORRIDOR (6) HERRINGBONE PAVERS (60) ROUND RAISED PLANTER AT PLAZA (7) SOLDIER COURSE PAVER BORDER (61) PORTRAIT ART AT OUTDOOR COORIDOR (8) 2'X2' SCORED CONCRETE (62) POOL TABLE AT OUTDOOR CORRIDOTR (9) 2'X2' CONCRETE PAVERS (63) PING PONG TABLE AT OUTDOOR COORIDOR (10) 2' OCTAGON PAVERS (64) BAR TOP AT OUTDOOR CORRIDOR (65) TV WALL AT OUTDOOR CORRIDOR (11) PAVERS AT RETAIL PATIO (66) TV WALL AT PODIUM DECK (12) DRIVABLE GRAVEL PAVE (13) PAVING AT TRASH ENTRY DRIVE (67) FIREPIT (68) RIM FLOW POOL (15) WOOD DECK (69) RAISED SPA (16) PODIUM DECK PAVERS (70) NEGATIVE EDGE WATER FEATURE AT PODIUM DECK (71) DECORATIVE GLASS PLANTER AT PODIUM (17) ARTIFICIAL TURF AT GRADE (18) ARTIFICIAL TURF AT PODIUM (72) WHEELCHAIR LIFT AT PODIUM (73) HIGHTOP AT PODIUM DECK (19) ADA RAMP (20) DECORATIVE PAVING AT PLAZA (74) PUBLIC ART (75) FURNITURE BY OTHERS (21) CONCRETE STAIRS AT GRADE (22) CONCRETE STAIRS AT PODIUM (76) ENTRY DRIVE AT 5TH AVE (23) SLAT FENCE (77) CONCRETE TABLE AT PODIUM DECK (24) SLAT FENCE GATE (78) PORTRAIT ART AT OUTDOOR CORRIDOR (79) RUG AT OUTDOOR CORRIDOR (25) DECORATIVE PRIVACY SCREEN (80) FIRE PIT & SPA CONTROLS (26) DECORATIVE SCREEN WALL AT GRADE (81) 6'-0" RETAINING WALL AT GRADE (27) DECORATIVE SCREEN WALL AT PODIUM (82) 6'-0" SCREEN WALL (28) LOW RETAINING WALL AT GRADE (83) 6'-0" THEME WALL (29) LOW RETAINING WALL AT PODIUM (30) GLASS POOL BARRIER AT PODIUM DECK (31) GLASS POOL BARRIER ON RETAINING WALL AT PODIUM DECK (32) DECORATIVE METAL FINS (33) 20'X40' SHADE STRUCTURE AT OUTDOOR KITCHEN (34) 20'X20' SHADE STRUCTURE AT PORCH SWING NODE (35) PORCH SWING (36) 11'X13' CANTILEVER SHADE STRUCTURE AT WOOD DECK (37) 18'X36' SHADE STRUCTURE AT PUBLIC PLAZA (38) 18'X36' SHADE STRUCTURE AT PODIUM DECK (39) 18'X25' SHADE STRUCTURE AT PODIUM DECK (40) OUTDOOR FIREPLACE AT GRADE (41) OUTDOOR FIREPLACE AT PODIUM DECK (42) COMMUNITY FIRE PIT AT WOOD DECK (43) CREDENZA (44) CONCRETE TABLE AT OUTDOOR KITCHEN (45) SEATING ISLAND AT OUTDOOR KITCHEN (46) SEATING ISLAND AT CANTILEVER SHADE STRUCTURE (47) SEATING ISLAND AT PODIUM DECK (48) BBQ AT OUTDOOR KITCHEN (49) WATER FEATURE AT COURTYARD A (50) WATER FEATURE AT COURTYARD B (51) FESTOON LIGHTS (52) BBQ AT OUTDOOR KITCHEN (53) PIZZA OVEN AT OUTDOOR KITCHEN (54) PORCH SWING AT COURTYARD B LA2.4