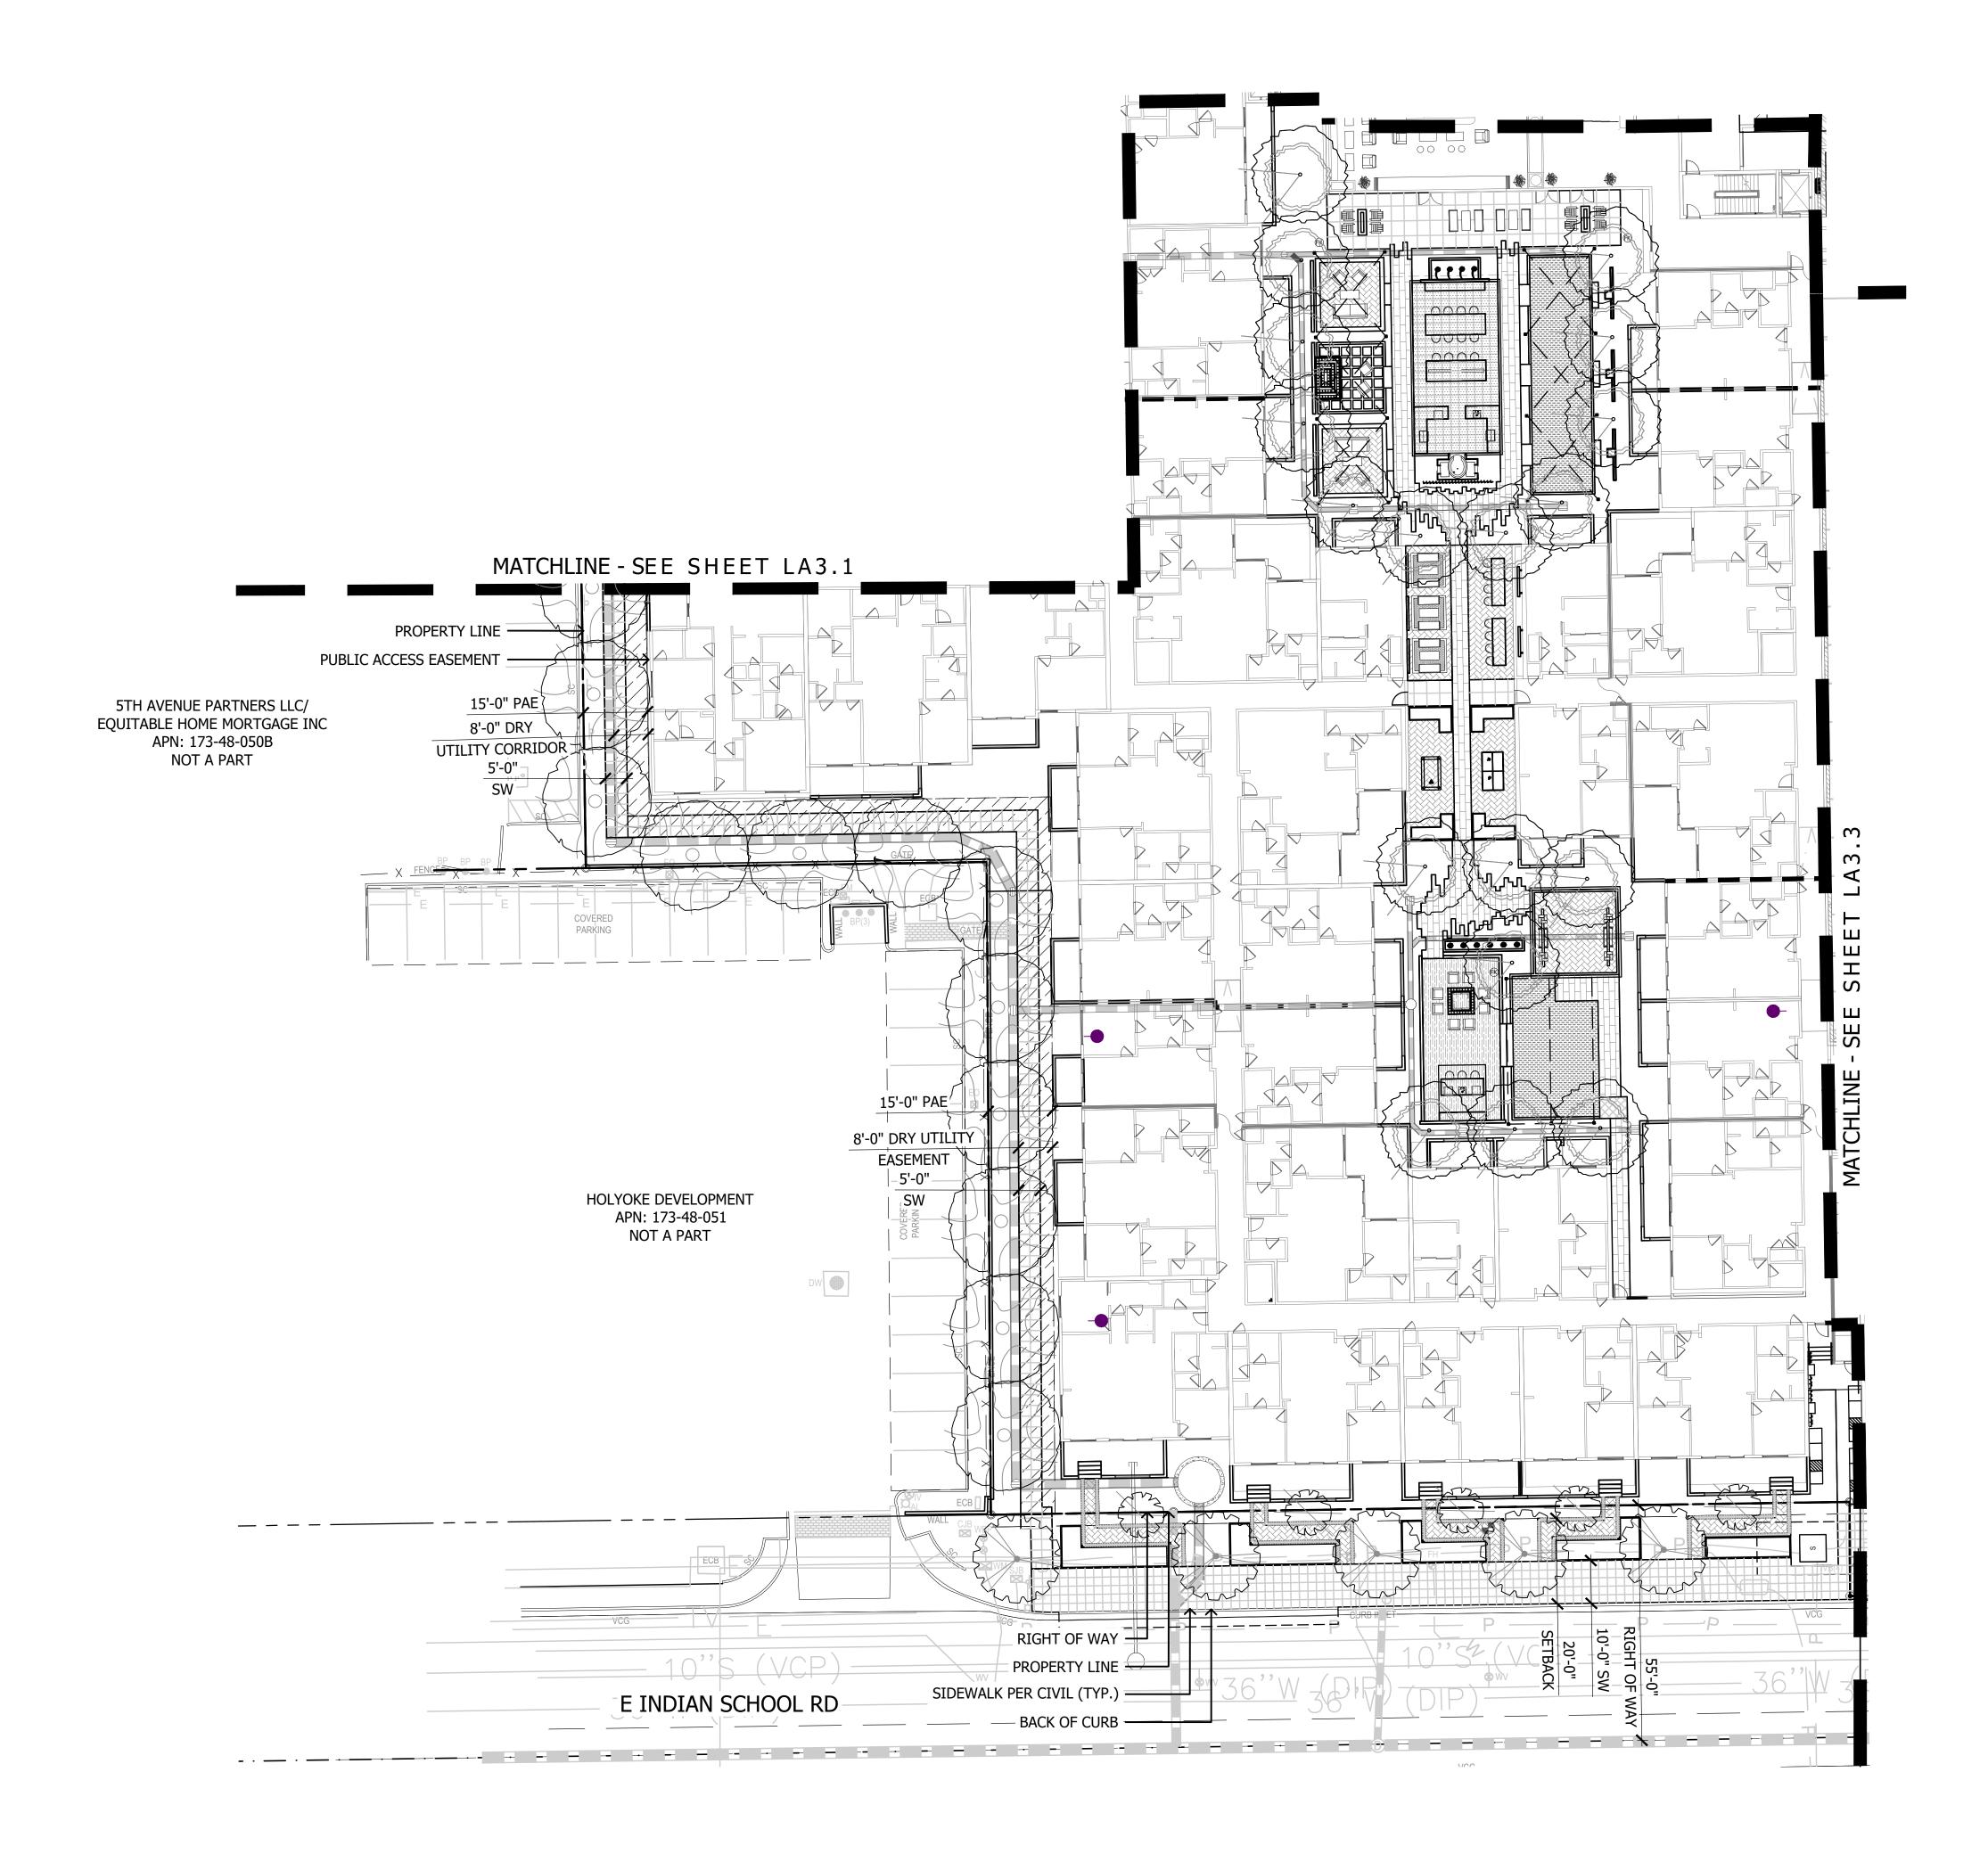

# **KEYNOTES**

KEY MAP

NOT TO SCALE

**KEYNOTES** (55) RECTANGULAR CONCRETE BENCH 1 LANDSCAPE AREA WITH DECOMPOSED GRANITE (56) ROUND CONCRETE BENCH AT PUBLIC PLAZA (2) CONCRETE SIDEWALK (57) METAL BENCH (3) CONCRETE HEADER (4) CONCRETE PAD (58) STEEL HEADER PLANTER (5) LINEAR PAVERS (59) RAISED PLANTER AT OUTDOOR CORRIDOR (6) HERRINGBONE PAVERS (60) ROUND RAISED PLANTER AT PLAZA (7) SOLDIER COURSE PAVER BORDER (61) PORTRAIT ART AT OUTDOOR COORIDOR (8) 2'X2' SCORED CONCRETE (62) POOL TABLE AT OUTDOOR CORRIDOTR (9) 2'X2' CONCRETE PAVERS (63) PING PONG TABLE AT OUTDOOR COORIDOR (10) 2' OCTAGON PAVERS (64) BAR TOP AT OUTDOOR CORRIDOR (65) TV WALL AT OUTDOOR CORRIDOR (11) PAVERS AT RETAIL PATIO (66) TV WALL AT PODIUM DECK (12) DRIVABLE GRAVEL PAVE (13) PAVING AT TRASH ENTRY DRIVE (67) FIREPIT (68) RIM FLOW POOL (15) WOOD DECK (69) RAISED SPA (16) PODIUM DECK PAVERS (70) NEGATIVE EDGE WATER FEATURE AT PODIUM DECK (71) DECORATIVE GLASS PLANTER AT PODIUM (17) ARTIFICIAL TURF AT GRADE (18) ARTIFICIAL TURF AT PODIUM (72) WHEELCHAIR LIFT AT PODIUM (73) HIGHTOP AT PODIUM DECK (19) ADA RAMP (20) DECORATIVE PAVING AT PLAZA (74) PUBLIC ART (75) FURNITURE BY OTHERS (21) CONCRETE STAIRS AT GRADE (22) CONCRETE STAIRS AT PODIUM (76) ENTRY DRIVE AT 5TH AVE (23) SLAT FENCE (77) CONCRETE TABLE AT PODIUM DECK (24) SLAT FENCE GATE (78) PORTRAIT ART AT OUTDOOR CORRIDOR (79) RUG AT OUTDOOR CORRIDOR (25) DECORATIVE PRIVACY SCREEN (80) FIRE PIT & SPA CONTROLS (26) DECORATIVE SCREEN WALL AT GRADE (81) 6'-0" RETAINING WALL AT GRADE (27) DECORATIVE SCREEN WALL AT PODIUM (82) 6'-0" SCREEN WALL (28) LOW RETAINING WALL AT GRADE (83) 6'-0" THEME WALL (29) LOW RETAINING WALL AT PODIUM (30) GLASS POOL BARRIER AT PODIUM DECK (31) GLASS POOL BARRIER ON RETAINING WALL AT PODIUM DECK (32) DECORATIVE METAL FINS (33) 20'X40' SHADE STRUCTURE AT OUTDOOR KITCHEN (34) 20'X20' SHADE STRUCTURE AT PORCH SWING NODE (35) PORCH SWING (36) 11'X13' CANTILEVER SHADE STRUCTURE AT WOOD DECK (37) 18'X36' SHADE STRUCTURE AT PUBLIC PLAZA (38) 18'X36' SHADE STRUCTURE AT PODIUM DECK (39) 18'X25' SHADE STRUCTURE AT PODIUM DECK (40) OUTDOOR FIREPLACE AT GRADE (41) OUTDOOR FIREPLACE AT PODIUM DECK (42) COMMUNITY FIRE PIT AT WOOD DECK (43) CREDENZA (44) CONCRETE TABLE AT OUTDOOR KITCHEN (45) SEATING ISLAND AT OUTDOOR KITCHEN (46) SEATING ISLAND AT CANTILEVER SHADE STRUCTURE (47) SEATING ISLAND AT PODIUM DECK (48) BBQ AT OUTDOOR KITCHEN (49) WATER FEATURE AT COURTYARD A (50) WATER FEATURE AT COURTYARD B (51) FESTOON LIGHTS (52) BBQ AT OUTDOOR KITCHEN (53) PIZZA OVEN AT OUTDOOR KITCHEN (54) PORCH SWING AT COURTYARD B LA2.4

INDIAN SCHOOL RD

KEY MAP

NOT TO SCALE