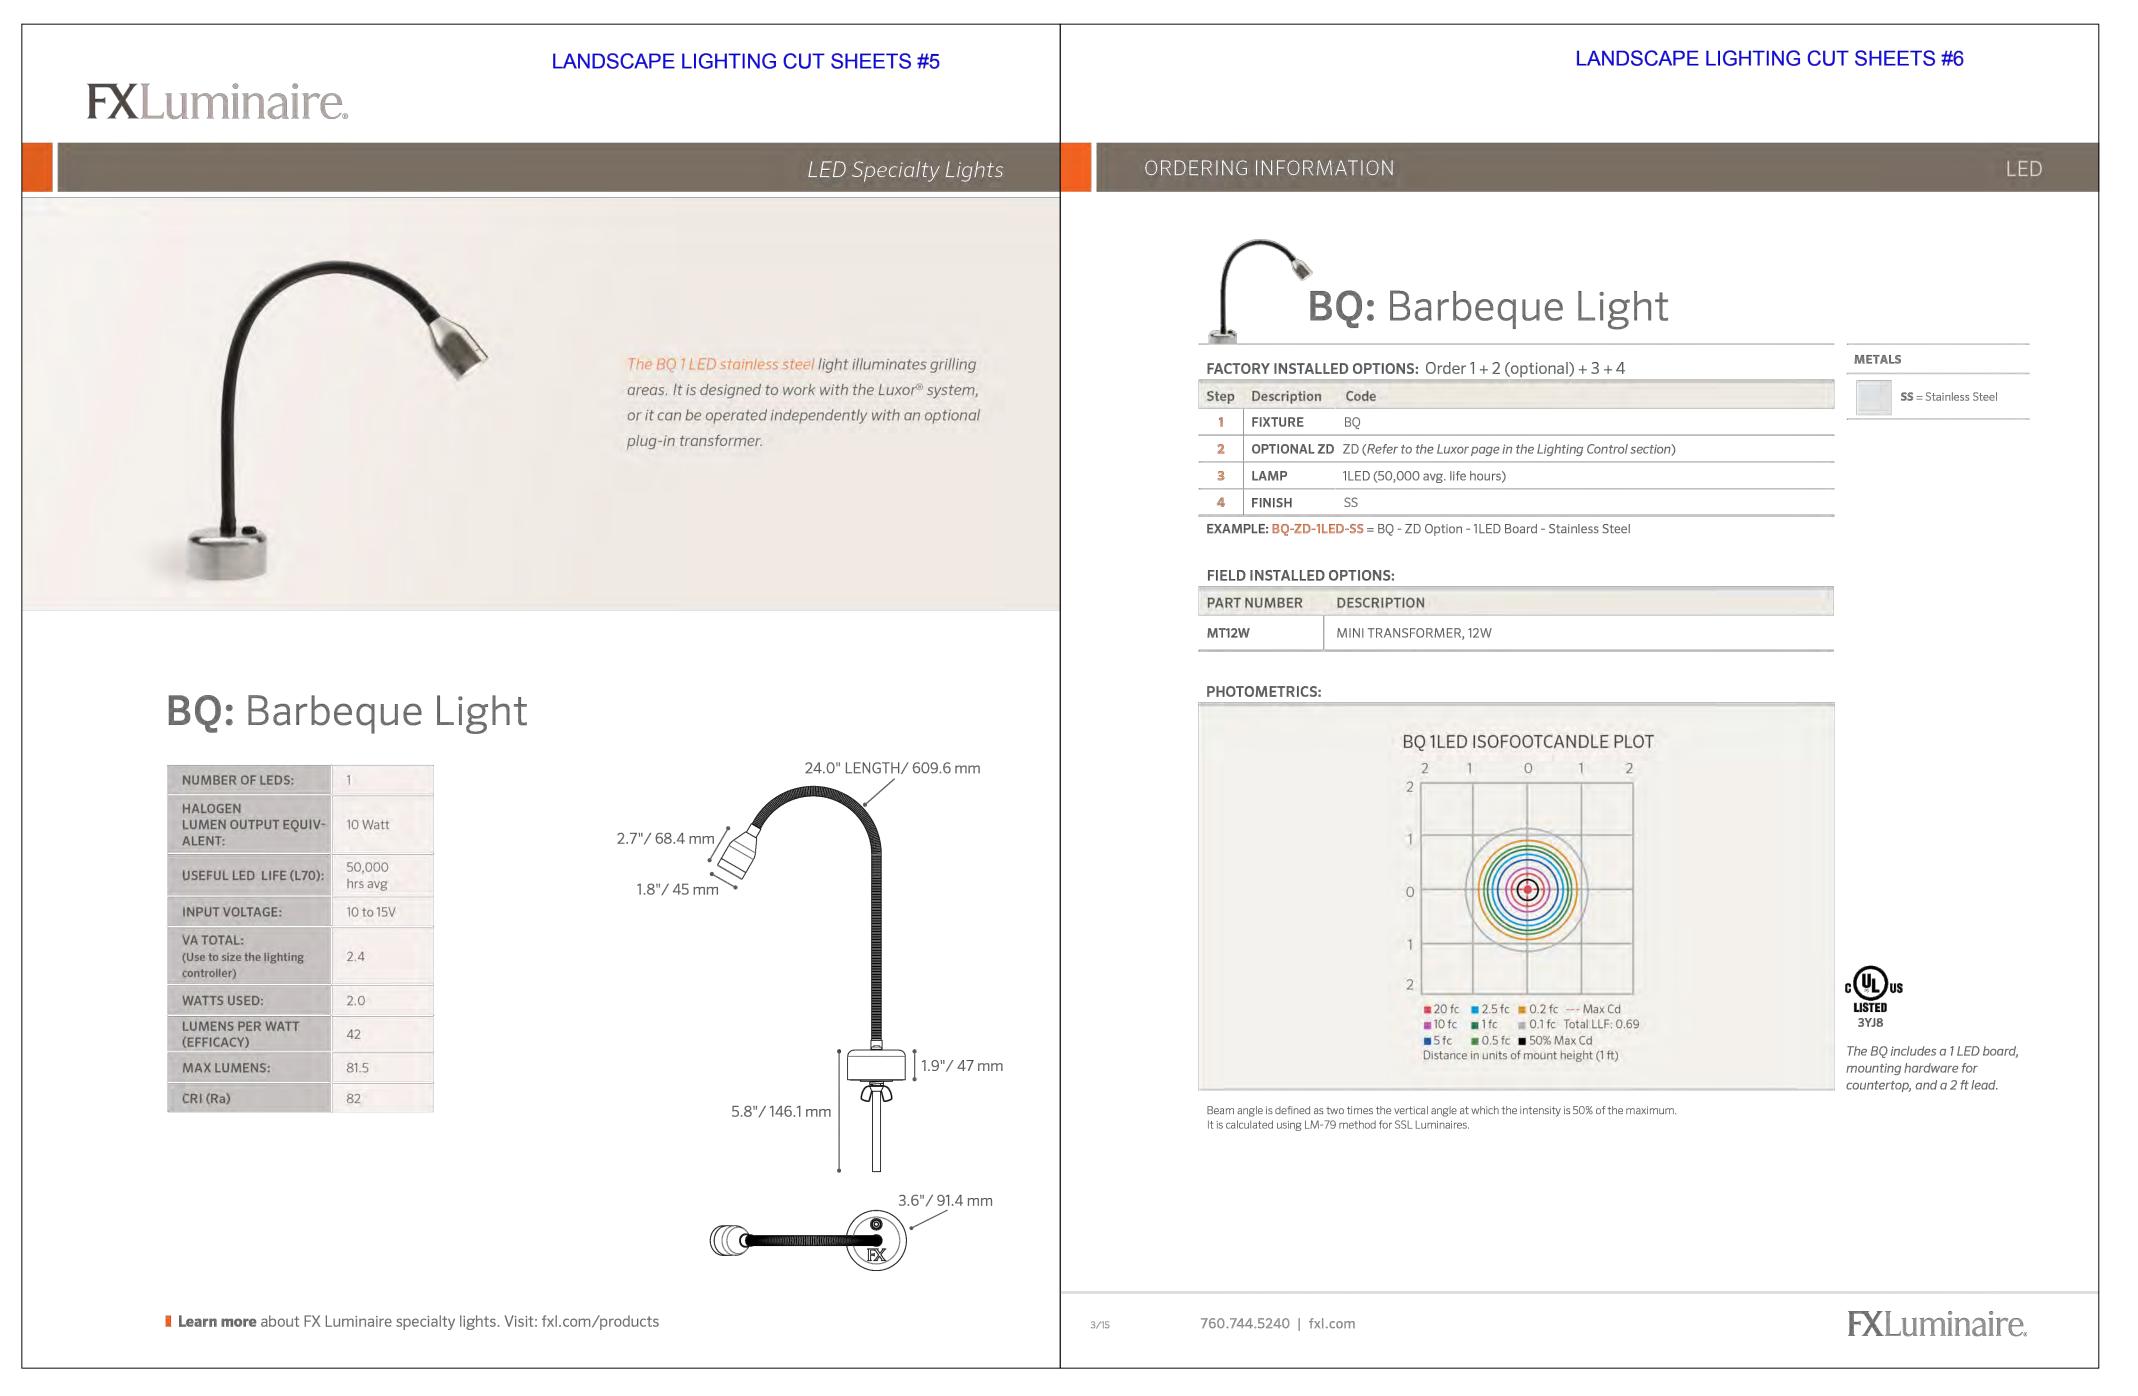

|
| T-1    | LUXOR 300 WATT | Light Controller | FX Luminare  | SS    | 2   |        |















| Symbol | Model          | Туре             | Manufacturer | Finsh | Qty | Detail |
|--------|----------------|------------------|--------------|-------|-----|--------|
| Symbol | Model          | Туре             | Manufacturer | Finsh | Qty |        |
| •      | M-PZ-ZD-3LED   | Path Light       | FX Luminare  | FB    | 33  |        |
|        | FC-6LED-GW-090 | Well Light       | FX Luminare  | BZ    | 79  |        |
| Δ      | FB-ZD-3LED     | Uplight          | FX Luminare  | BZ    | 17  |        |
|        | -              | Festoon Lights   |              | FB    |     |        |
| T-1    | LUXOR 300 WATT | Light Controller | FX Luminare  | SS    | 2   |        |













Low Voltage Light Fixture - "A" BQ-ZD-1LED-WM-SS



Date:12-24-2024

ABLASTUDIO.COM



Low Voltage Light Fixture - "B" KG-ZD-3LED-FB



ABLASTUDIO.COM



Low Voltage Light Fixture - "C" LC-ZD-3LED-FB





Low Voltage Light Fixture - "D"

LF-ZD-1LED-BZ





Low Voltage Light Transformer LZD300-M With WIFI Antenna LZD150-M With WIFI Antenna









**GENERAL NOTES:** 

\*S DIMENSIONS PER STRUCTURAL ENGINEER.

- \*M DIMENSIONS PER MANUFACTURER SPECIFICATIONS.
- INSTALL PER MANUFACTURER SPECIFICATIONS.
- SEE MATERIALS LEGEND ON SHEET LA0.4 FOR MODEL AND COLOR.

MANUF: TITLE TECH PAVER SYSTEM TYPE: PORCELAIN PAVERS SIZE: 24"X24" PATTERN: TRAVERTINE SERIES PAVERS & CEMENT SERIES

POOL DECK COLOR: TRAVERTINE PEARL

POOL COPING COLOR: CEMENTO CEMENT 2'-0" TYP. PODIUM PAVERS HEX-TRAY BY TILE TEC