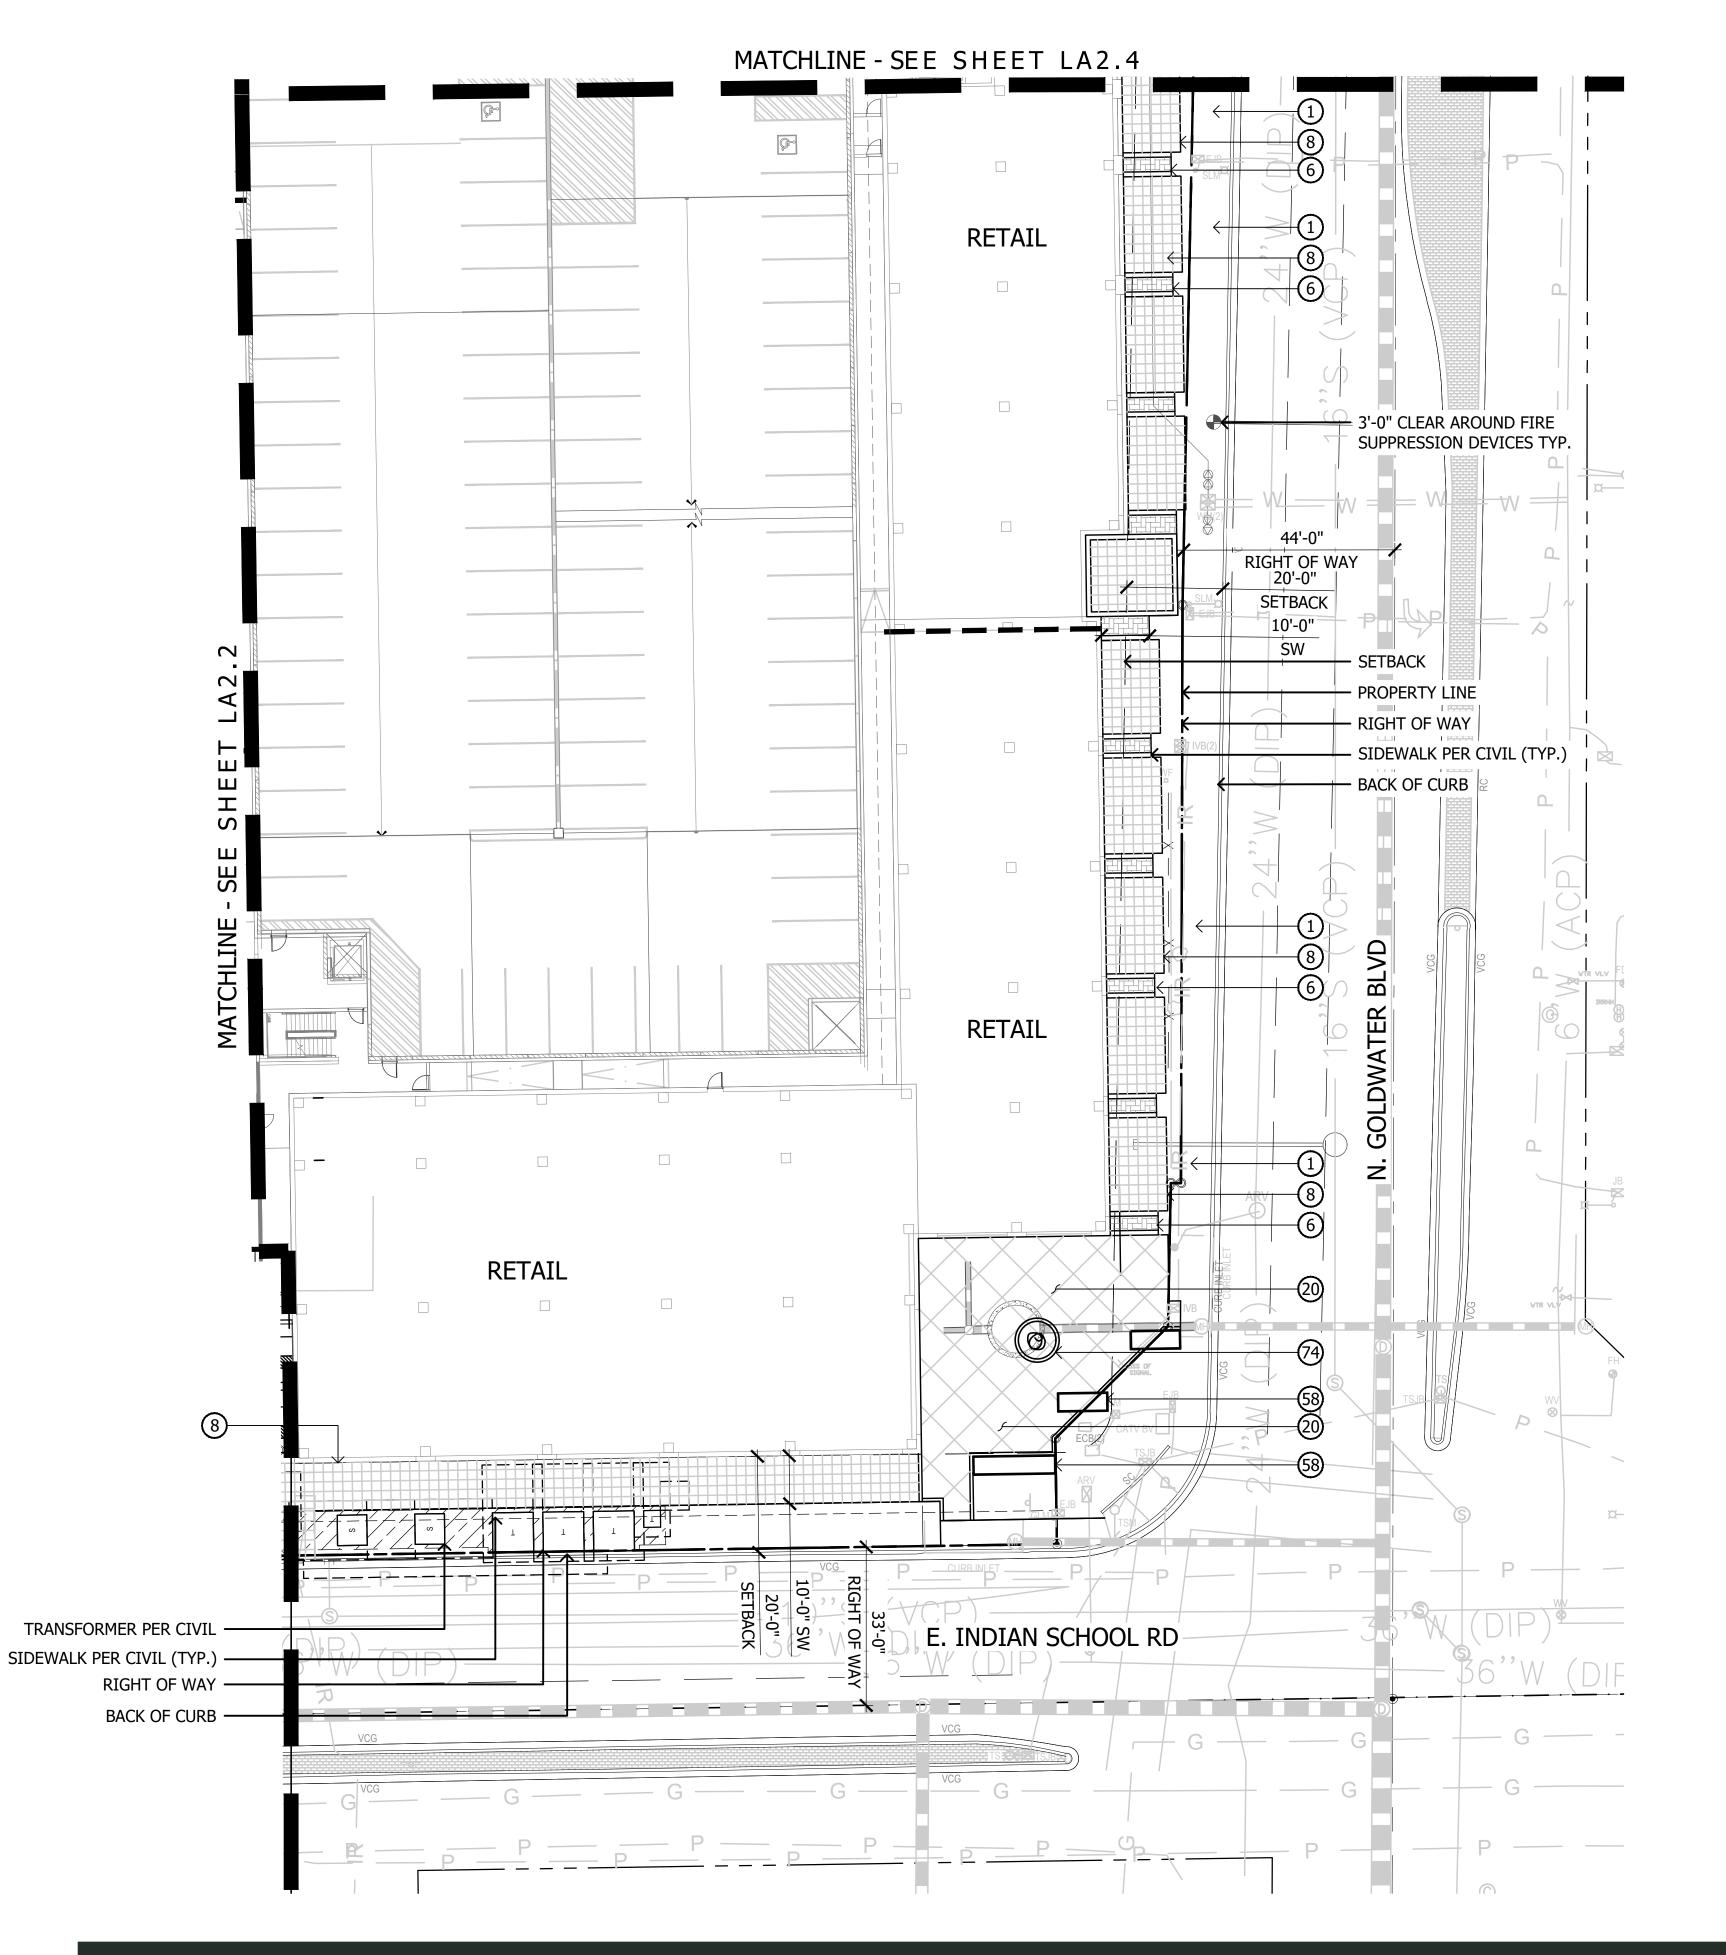

# **KEYNOTES**

KEY MAP

NOT TO SCALE

**KEYNOTES** (55) RECTANGULAR CONCRETE BENCH 1 LANDSCAPE AREA WITH DECOMPOSED GRANITE (56) ROUND CONCRETE BENCH AT PUBLIC PLAZA (2) CONCRETE SIDEWALK (57) METAL BENCH (3) CONCRETE HEADER (4) CONCRETE PAD (58) STEEL HEADER PLANTER (5) LINEAR PAVERS (59) RAISED PLANTER AT OUTDOOR CORRIDOR (6) HERRINGBONE PAVERS (60) ROUND RAISED PLANTER AT PLAZA (7) SOLDIER COURSE PAVER BORDER (61) PORTRAIT ART AT OUTDOOR COORIDOR (8) 2'X2' SCORED CONCRETE (62) POOL TABLE AT OUTDOOR CORRIDOTR (9) 2'X2' CONCRETE PAVERS (63) PING PONG TABLE AT OUTDOOR COORIDOR (10) 2' OCTAGON PAVERS (64) BAR TOP AT OUTDOOR CORRIDOR (65) TV WALL AT OUTDOOR CORRIDOR (11) PAVERS AT RETAIL PATIO (66) TV WALL AT PODIUM DECK (12) DRIVABLE GRAVEL PAVE (13) PAVING AT TRASH ENTRY DRIVE (67) FIREPIT (68) RIM FLOW POOL (15) WOOD DECK (69) RAISED SPA (16) PODIUM DECK PAVERS (70) NEGATIVE EDGE WATER FEATURE AT PODIUM DECK (71) DECORATIVE GLASS PLANTER AT PODIUM (17) ARTIFICIAL TURF AT GRADE (18) ARTIFICIAL TURF AT PODIUM (72) WHEELCHAIR LIFT AT PODIUM (73) HIGHTOP AT PODIUM DECK (19) ADA RAMP (20) DECORATIVE PAVING AT PLAZA (74) PUBLIC ART (75) FURNITURE BY OTHERS (21) CONCRETE STAIRS AT GRADE (22) CONCRETE STAIRS AT PODIUM (76) ENTRY DRIVE AT 5TH AVE (23) SLAT FENCE (77) CONCRETE TABLE AT PODIUM DECK (24) SLAT FENCE GATE (78) PORTRAIT ART AT OUTDOOR CORRIDOR (79) RUG AT OUTDOOR CORRIDOR (25) DECORATIVE PRIVACY SCREEN (80) FIRE PIT & SPA CONTROLS (26) DECORATIVE SCREEN WALL AT GRADE (81) 6'-0" RETAINING WALL AT GRADE (27) DECORATIVE SCREEN WALL AT PODIUM (82) 6'-0" SCREEN WALL (28) LOW RETAINING WALL AT GRADE (83) 6'-0" THEME WALL (29) LOW RETAINING WALL AT PODIUM (30) GLASS POOL BARRIER AT PODIUM DECK (31) GLASS POOL BARRIER ON RETAINING WALL AT PODIUM DECK (32) DECORATIVE METAL FINS (33) 20'X40' SHADE STRUCTURE AT OUTDOOR KITCHEN (34) 20'X20' SHADE STRUCTURE AT PORCH SWING NODE (35) PORCH SWING (36) 11'X13' CANTILEVER SHADE STRUCTURE AT WOOD DECK (37) 18'X36' SHADE STRUCTURE AT PUBLIC PLAZA (38) 18'X36' SHADE STRUCTURE AT PODIUM DECK (39) 18'X25' SHADE STRUCTURE AT PODIUM DECK (40) OUTDOOR FIREPLACE AT GRADE (41) OUTDOOR FIREPLACE AT PODIUM DECK (42) COMMUNITY FIRE PIT AT WOOD DECK (43) CREDENZA (44) CONCRETE TABLE AT OUTDOOR KITCHEN (45) SEATING ISLAND AT OUTDOOR KITCHEN (46) SEATING ISLAND AT CANTILEVER SHADE STRUCTURE (47) SEATING ISLAND AT PODIUM DECK (48) BBQ AT OUTDOOR KITCHEN (49) WATER FEATURE AT COURTYARD A (50) WATER FEATURE AT COURTYARD B (51) FESTOON LIGHTS (52) BBQ AT OUTDOOR KITCHEN (53) PIZZA OVEN AT OUTDOOR KITCHEN (54) PORCH SWING AT COURTYARD B LA2.4