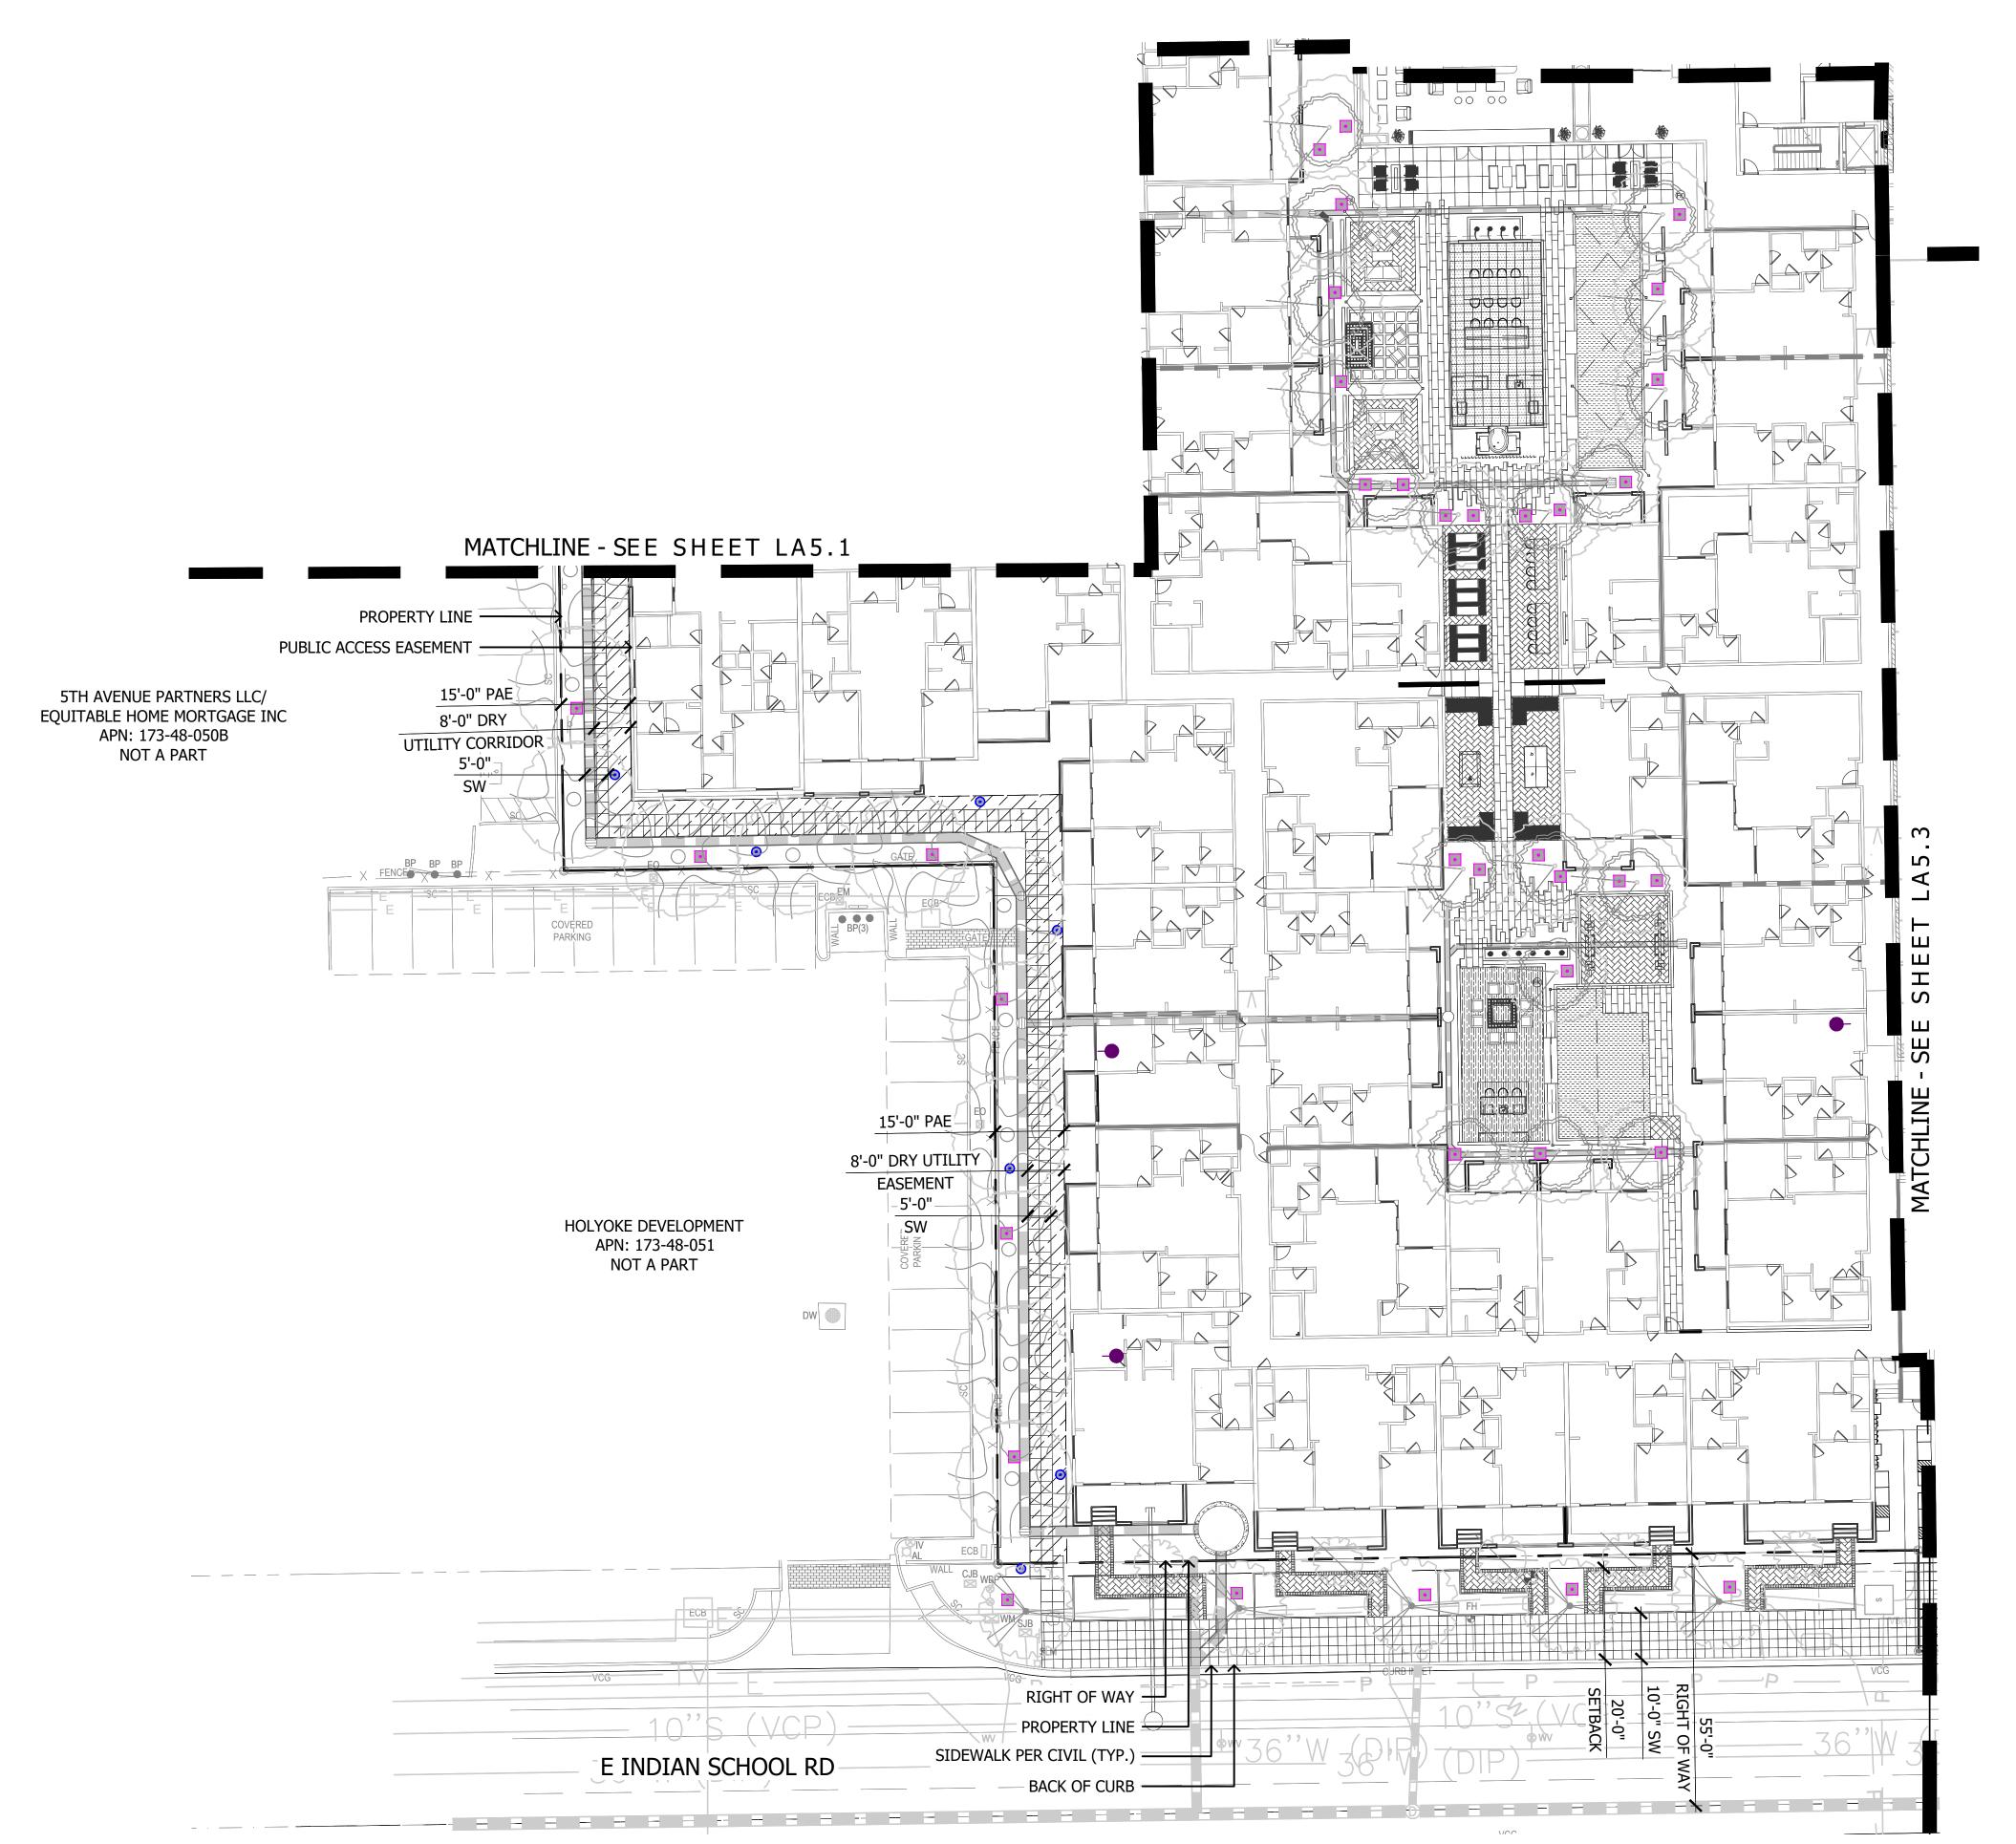

This project has been designed to properly address the specific site location within the downtown Scottsdale area. The massing of the building balances impactful design on major corners and also reducing apparent massing by providing stepped back design with a combination of two, three, four and five story elements along public frontages. Particular focus has been put on the public pedestrian experience. A new pedestrian paseo is being created along the west property line.

The frontages on Indian School, Goldwater, and Fifth Avenue are enhanced with storefront conditions and mostly non-residential uses. Any residential uses fronting public ways will have a stoop and front patio alignment to promote a walkable and visually enhance streetscape. Materials along these public frontages are upgraded brick facades with a more traditional approach to design that focuses on material detailing. This architectural approach is meant to fit into the masonry facades on the adjacent sites on Indian School and Goldwater and provide a much needed engaged pedestrian connection from Indian School to Fifth Avenue along Goldwater.

3. Ingress, egress, internal traffic circulation, off-street parking facilities, loading and service areas and pedestrian ways shall be so designed as to promote safety and convenience.

In an effort to improve circulation and enhance pedestrian safety, driveway alignments on this site are being reduced from five curbcuts down to two curbcuts. One driveway will be located along Goldwater in a location that provide ample distance from the major Indian School intersection and increases distance of the existing driveway separation with adjacent property. The other driveway is staying in its current location at the midpoint of the Fifth Avenue Frontage. This location maximizes separation from existing driveways and retains existing pedestrian crossing conditions.

4. If provided, mechanical equipment, appurtenances and utilities, and their associated screening shall be integral to the building design.

All mechanical and utility equipment will either be screened by rooftop parapet and mechanical screening. Ground mounted equipment will either be located internal to the project or out of direct pedestrian view. Required utility equipment located in right of ways will be screened as much as possible from pedestrian view while still maintaining required access clearances.

This property does not abut any type 1 areas in the old town district. The project does address its perimeter by stepping down building volumes to the south, east and north frontages on the public streets. Changes in building materials are also used when the building steps back. We are using this strategy of façade recess and design change to accent how much the building is broken up along its perimeter, mitigating visual impact to neighboring properties and public frontages.