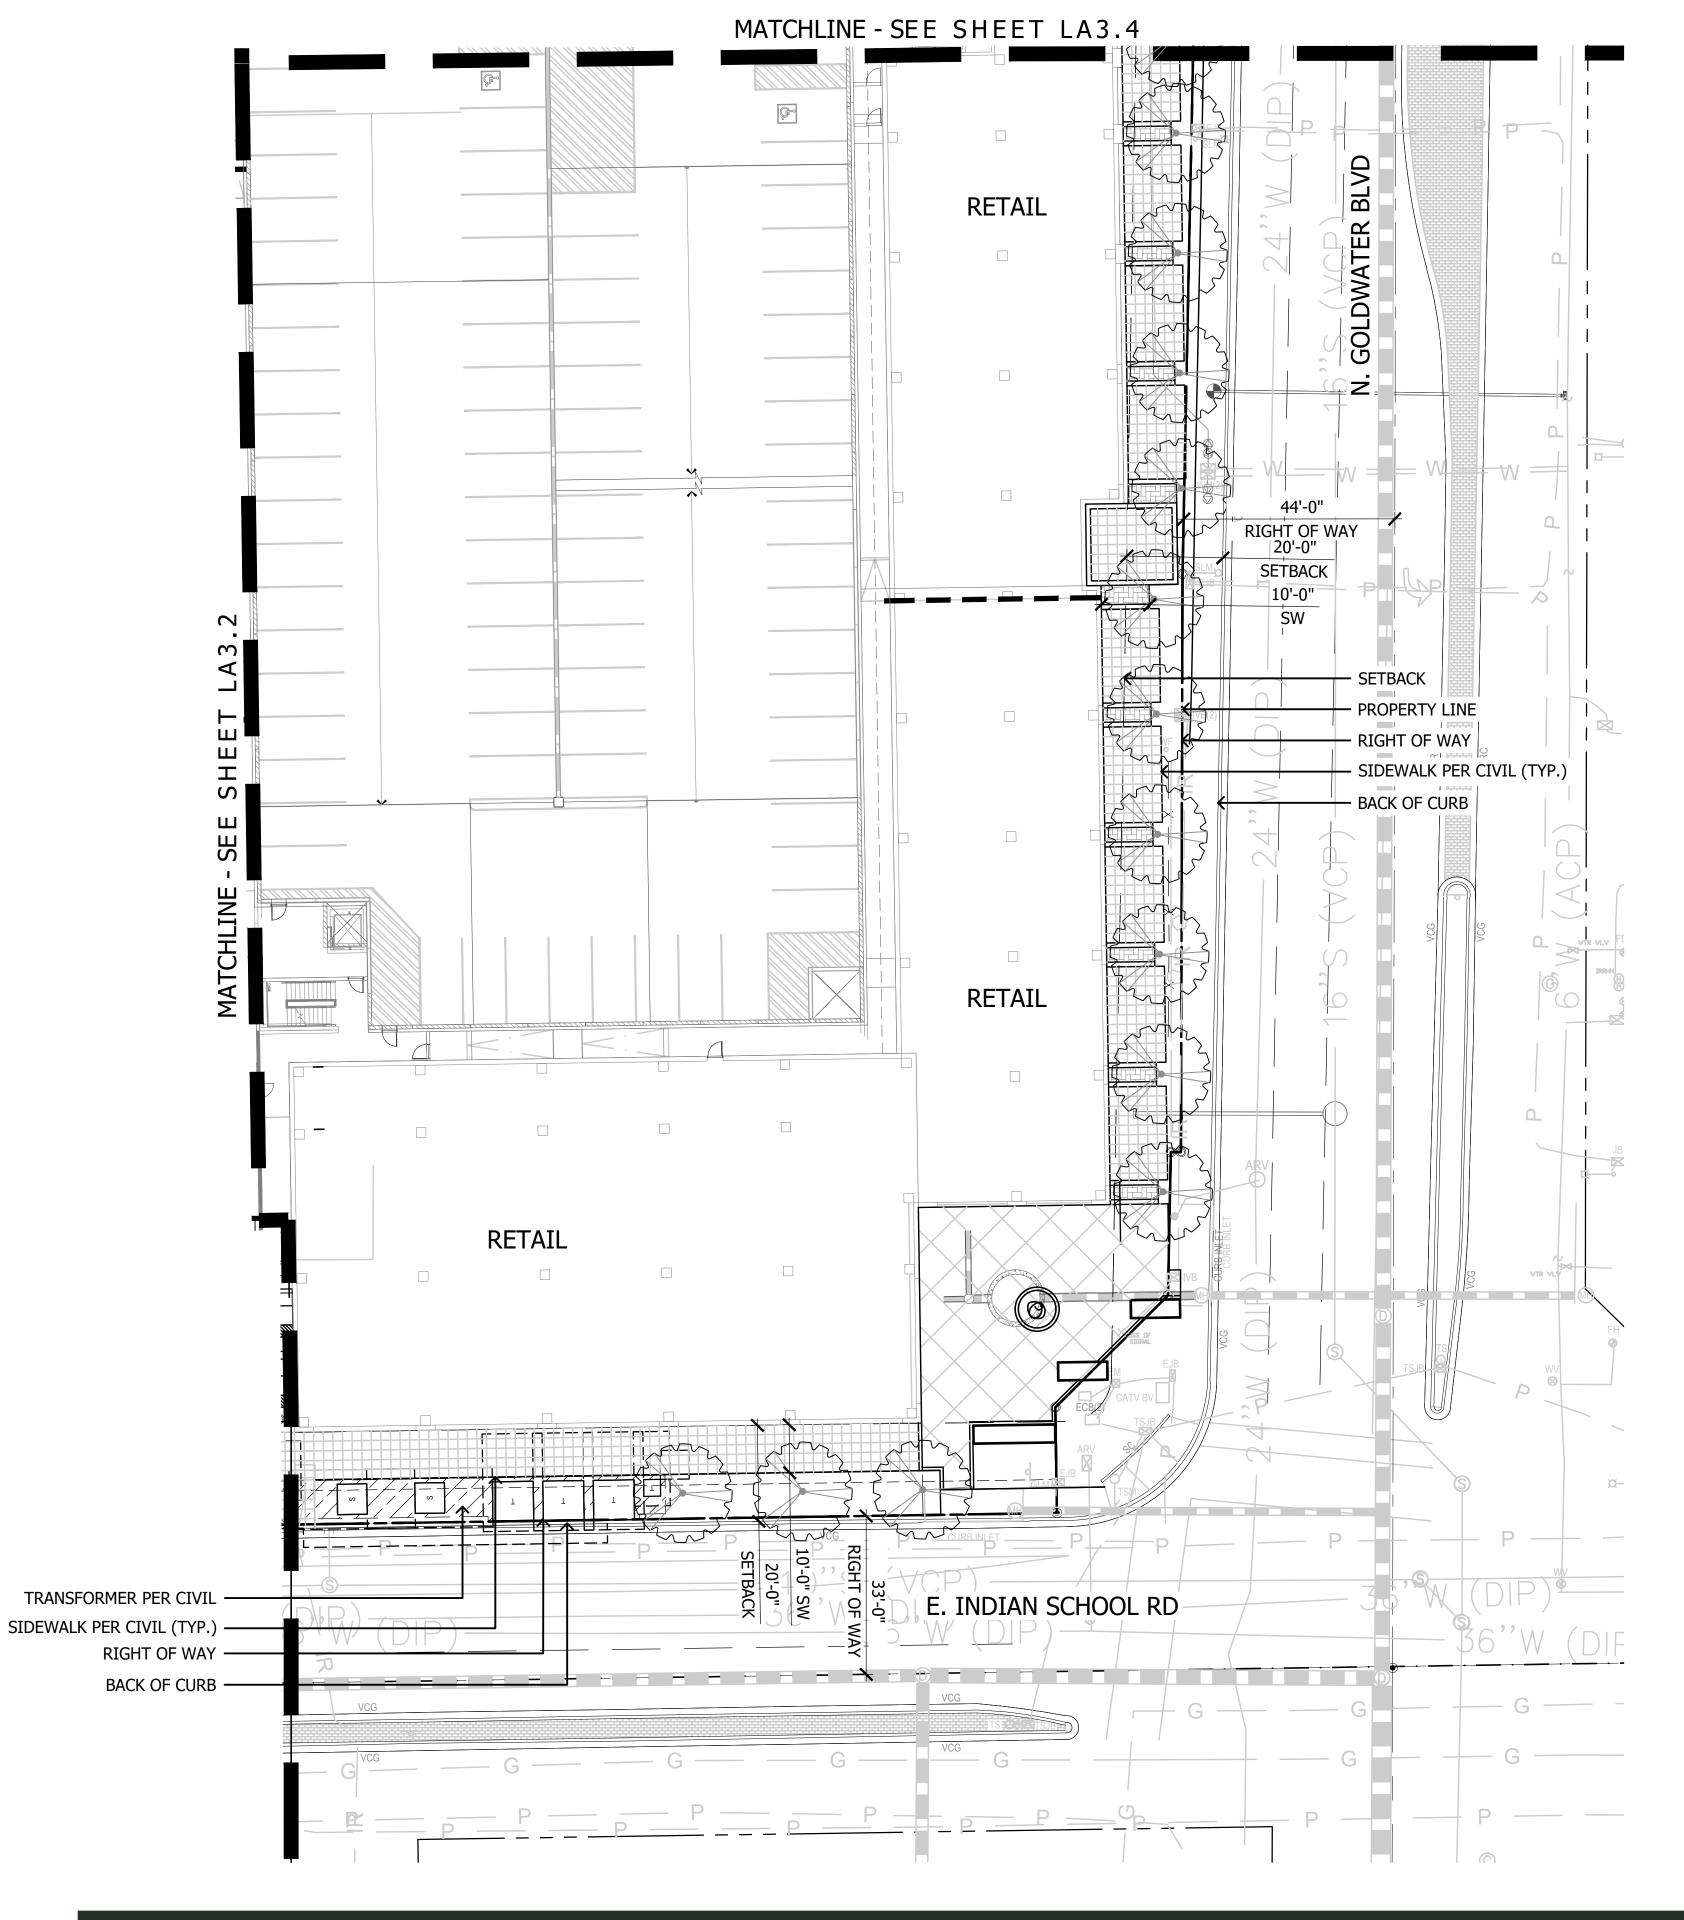

# **KEYNOTES**

KEY MAP

NOT TO SCALE

**KEYNOTES** (55) RECTANGULAR CONCRETE BENCH 1 LANDSCAPE AREA WITH DECOMPOSED GRANITE (56) ROUND CONCRETE BENCH AT PUBLIC PLAZA (2) CONCRETE SIDEWALK (57) METAL BENCH (3) CONCRETE HEADER (4) CONCRETE PAD (58) STEEL HEADER PLANTER (5) LINEAR PAVERS (59) RAISED PLANTER AT OUTDOOR CORRIDOR (6) HERRINGBONE PAVERS (60) ROUND RAISED PLANTER AT PLAZA (7) SOLDIER COURSE PAVER BORDER (61) PORTRAIT ART AT OUTDOOR COORIDOR (8) 2'X2' SCORED CONCRETE (62) POOL TABLE AT OUTDOOR CORRIDOTR (9) 2'X2' CONCRETE PAVERS (63) PING PONG TABLE AT OUTDOOR COORIDOR (10) 2' OCTAGON PAVERS (64) BAR TOP AT OUTDOOR CORRIDOR (65) TV WALL AT OUTDOOR CORRIDOR (11) PAVERS AT RETAIL PATIO (66) TV WALL AT PODIUM DECK (12) DRIVABLE GRAVEL PAVE (13) PAVING AT TRASH ENTRY DRIVE (67) FIREPIT (68) RIM FLOW POOL (15) WOOD DECK (69) RAISED SPA (16) PODIUM DECK PAVERS (70) NEGATIVE EDGE WATER FEATURE AT PODIUM DECK (71) DECORATIVE GLASS PLANTER AT PODIUM (17) ARTIFICIAL TURF AT GRADE (18) ARTIFICIAL TURF AT PODIUM (72) WHEELCHAIR LIFT AT PODIUM (73) HIGHTOP AT PODIUM DECK (19) ADA RAMP (20) DECORATIVE PAVING AT PLAZA (74) PUBLIC ART (75) FURNITURE BY OTHERS (21) CONCRETE STAIRS AT GRADE (22) CONCRETE STAIRS AT PODIUM (76) ENTRY DRIVE AT 5TH AVE (23) SLAT FENCE (77) CONCRETE TABLE AT PODIUM DECK (24) SLAT FENCE GATE (78) PORTRAIT ART AT OUTDOOR CORRIDOR (79) RUG AT OUTDOOR CORRIDOR (25) DECORATIVE PRIVACY SCREEN (80) FIRE PIT & SPA CONTROLS (26) DECORATIVE SCREEN WALL AT GRADE (81) 6'-0" RETAINING WALL AT GRADE (27) DECORATIVE SCREEN WALL AT PODIUM (82) 6'-0" SCREEN WALL (28) LOW RETAINING WALL AT GRADE (83) 6'-0" THEME WALL (29) LOW RETAINING WALL AT PODIUM (30) GLASS POOL BARRIER AT PODIUM DECK (31) GLASS POOL BARRIER ON RETAINING WALL AT PODIUM DECK (32) DECORATIVE METAL FINS (33) 20'X40' SHADE STRUCTURE AT OUTDOOR KITCHEN (34) 20'X20' SHADE STRUCTURE AT PORCH SWING NODE (35) PORCH SWING (36) 11'X13' CANTILEVER SHADE STRUCTURE AT WOOD DECK (37) 18'X36' SHADE STRUCTURE AT PUBLIC PLAZA (38) 18'X36' SHADE STRUCTURE AT PODIUM DECK (39) 18'X25' SHADE STRUCTURE AT PODIUM DECK (40) OUTDOOR FIREPLACE AT GRADE (41) OUTDOOR FIREPLACE AT PODIUM DECK (42) COMMUNITY FIRE PIT AT WOOD DECK (43) CREDENZA (44) CONCRETE TABLE AT OUTDOOR KITCHEN (45) SEATING ISLAND AT OUTDOOR KITCHEN (46) SEATING ISLAND AT CANTILEVER SHADE STRUCTURE (47) SEATING ISLAND AT PODIUM DECK (48) BBQ AT OUTDOOR KITCHEN (49) WATER FEATURE AT COURTYARD A (50) WATER FEATURE AT COURTYARD B (51) FESTOON LIGHTS (52) BBQ AT OUTDOOR KITCHEN (53) PIZZA OVEN AT OUTDOOR KITCHEN (54) PORCH SWING AT COURTYARD B LA2.4

INDIAN SCHOOL RD

KEY MAP

NOT TO SCALE