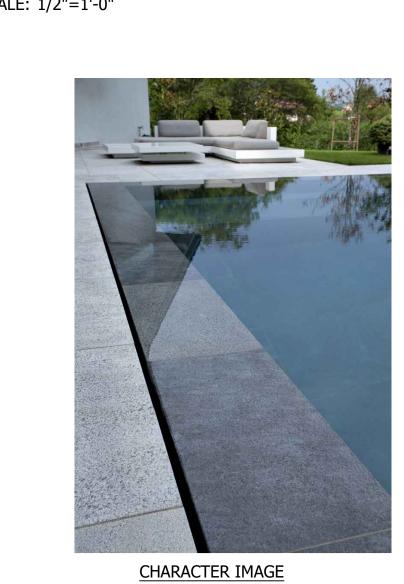

# **KEYNOTES**

KEY MAP

NOT TO SCALE

**KEYNOTES** (55) RECTANGULAR CONCRETE BENCH 1 LANDSCAPE AREA WITH DECOMPOSED GRANITE (56) ROUND CONCRETE BENCH AT PUBLIC PLAZA (2) CONCRETE SIDEWALK (57) METAL BENCH (3) CONCRETE HEADER (4) CONCRETE PAD (58) STEEL HEADER PLANTER (5) LINEAR PAVERS (59) RAISED PLANTER AT OUTDOOR CORRIDOR (6) HERRINGBONE PAVERS (60) ROUND RAISED PLANTER AT PLAZA (7) SOLDIER COURSE PAVER BORDER (61) PORTRAIT ART AT OUTDOOR COORIDOR (8) 2'X2' SCORED CONCRETE (62) POOL TABLE AT OUTDOOR CORRIDOTR (9) 2'X2' CONCRETE PAVERS (63) PING PONG TABLE AT OUTDOOR COORIDOR (10) 2' OCTAGON PAVERS (64) BAR TOP AT OUTDOOR CORRIDOR (65) TV WALL AT OUTDOOR CORRIDOR (11) PAVERS AT RETAIL PATIO (66) TV WALL AT PODIUM DECK (12) DRIVABLE GRAVEL PAVE (13) PAVING AT TRASH ENTRY DRIVE (67) FIREPIT (68) RIM FLOW POOL (15) WOOD DECK (69) RAISED SPA (16) PODIUM DECK PAVERS (70) NEGATIVE EDGE WATER FEATURE AT PODIUM DECK (71) DECORATIVE GLASS PLANTER AT PODIUM (17) ARTIFICIAL TURF AT GRADE (18) ARTIFICIAL TURF AT PODIUM (72) WHEELCHAIR LIFT AT PODIUM (73) HIGHTOP AT PODIUM DECK (19) ADA RAMP (20) DECORATIVE PAVING AT PLAZA (74) PUBLIC ART (75) FURNITURE BY OTHERS (21) CONCRETE STAIRS AT GRADE (22) CONCRETE STAIRS AT PODIUM (76) ENTRY DRIVE AT 5TH AVE (23) SLAT FENCE (77) CONCRETE TABLE AT PODIUM DECK (24) SLAT FENCE GATE (78) PORTRAIT ART AT OUTDOOR CORRIDOR (79) RUG AT OUTDOOR CORRIDOR (25) DECORATIVE PRIVACY SCREEN (80) FIRE PIT & SPA CONTROLS (26) DECORATIVE SCREEN WALL AT GRADE (81) 6'-0" RETAINING WALL AT GRADE (27) DECORATIVE SCREEN WALL AT PODIUM (82) 6'-0" SCREEN WALL (28) LOW RETAINING WALL AT GRADE (83) 6'-0" THEME WALL (29) LOW RETAINING WALL AT PODIUM (30) GLASS POOL BARRIER AT PODIUM DECK (31) GLASS POOL BARRIER ON RETAINING WALL AT PODIUM DECK (32) DECORATIVE METAL FINS (33) 20'X40' SHADE STRUCTURE AT OUTDOOR KITCHEN (34) 20'X20' SHADE STRUCTURE AT PORCH SWING NODE (35) PORCH SWING (36) 11'X13' CANTILEVER SHADE STRUCTURE AT WOOD DECK (37) 18'X36' SHADE STRUCTURE AT PUBLIC PLAZA (38) 18'X36' SHADE STRUCTURE AT PODIUM DECK (39) 18'X25' SHADE STRUCTURE AT PODIUM DECK (40) OUTDOOR FIREPLACE AT GRADE (41) OUTDOOR FIREPLACE AT PODIUM DECK (42) COMMUNITY FIRE PIT AT WOOD DECK (43) CREDENZA (44) CONCRETE TABLE AT OUTDOOR KITCHEN (45) SEATING ISLAND AT OUTDOOR KITCHEN (46) SEATING ISLAND AT CANTILEVER SHADE STRUCTURE (47) SEATING ISLAND AT PODIUM DECK (48) BBQ AT OUTDOOR KITCHEN (49) WATER FEATURE AT COURTYARD A (50) WATER FEATURE AT COURTYARD B (51) FESTOON LIGHTS (52) BBQ AT OUTDOOR KITCHEN (53) PIZZA OVEN AT OUTDOOR KITCHEN (54) PORCH SWING AT COURTYARD B LA2.4