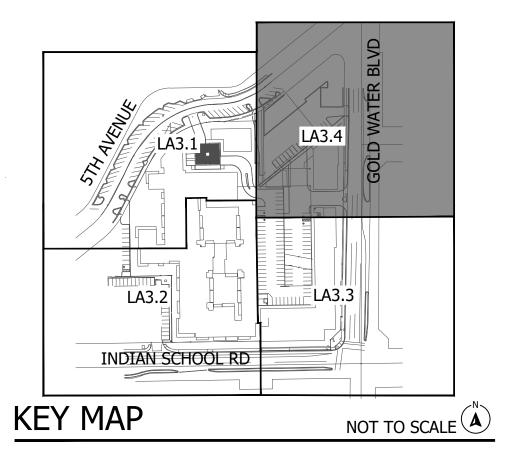

# **KEYNOTES**

KEY MAP

NOT TO SCALE

**KEYNOTES** (55) RECTANGULAR CONCRETE BENCH 1 LANDSCAPE AREA WITH DECOMPOSED GRANITE (56) ROUND CONCRETE BENCH AT PUBLIC PLAZA (2) CONCRETE SIDEWALK (57) METAL BENCH (3) CONCRETE HEADER (4) CONCRETE PAD (58) STEEL HEADER PLANTER (5) LINEAR PAVERS (59) RAISED PLANTER AT OUTDOOR CORRIDOR (6) HERRINGBONE PAVERS (60) ROUND RAISED PLANTER AT PLAZA (7) SOLDIER COURSE PAVER BORDER (61) PORTRAIT ART AT OUTDOOR COORIDOR (8) 2'X2' SCORED CONCRETE (62) POOL TABLE AT OUTDOOR CORRIDOTR (9) 2'X2' CONCRETE PAVERS (63) PING PONG TABLE AT OUTDOOR COORIDOR (10) 2' OCTAGON PAVERS (64) BAR TOP AT OUTDOOR CORRIDOR (65) TV WALL AT OUTDOOR CORRIDOR (11) PAVERS AT RETAIL PATIO (66) TV WALL AT PODIUM DECK (12) DRIVABLE GRAVEL PAVE (13) PAVING AT TRASH ENTRY DRIVE (67) FIREPIT (68) RIM FLOW POOL (15) WOOD DECK (69) RAISED SPA (16) PODIUM DECK PAVERS (70) NEGATIVE EDGE WATER FEATURE AT PODIUM DECK (71) DECORATIVE GLASS PLANTER AT PODIUM (17) ARTIFICIAL TURF AT GRADE (18) ARTIFICIAL TURF AT PODIUM (72) WHEELCHAIR LIFT AT PODIUM (73) HIGHTOP AT PODIUM DECK (19) ADA RAMP (20) DECORATIVE PAVING AT PLAZA (74) PUBLIC ART (75) FURNITURE BY OTHERS (21) CONCRETE STAIRS AT GRADE (22) CONCRETE STAIRS AT PODIUM (76) ENTRY DRIVE AT 5TH AVE (23) SLAT FENCE (77) CONCRETE TABLE AT PODIUM DECK (24) SLAT FENCE GATE (78) PORTRAIT ART AT OUTDOOR CORRIDOR (79) RUG AT OUTDOOR CORRIDOR (25) DECORATIVE PRIVACY SCREEN (80) FIRE PIT & SPA CONTROLS (26) DECORATIVE SCREEN WALL AT GRADE (81) 6'-0" RETAINING WALL AT GRADE (27) DECORATIVE SCREEN WALL AT PODIUM (82) 6'-0" SCREEN WALL (28) LOW RETAINING WALL AT GRADE (83) 6'-0" THEME WALL (29) LOW RETAINING WALL AT PODIUM (30) GLASS POOL BARRIER AT PODIUM DECK (31) GLASS POOL BARRIER ON RETAINING WALL AT PODIUM DECK (32) DECORATIVE METAL FINS (33) 20'X40' SHADE STRUCTURE AT OUTDOOR KITCHEN (34) 20'X20' SHADE STRUCTURE AT PORCH SWING NODE (35) PORCH SWING (36) 11'X13' CANTILEVER SHADE STRUCTURE AT WOOD DECK (37) 18'X36' SHADE STRUCTURE AT PUBLIC PLAZA (38) 18'X36' SHADE STRUCTURE AT PODIUM DECK (39) 18'X25' SHADE STRUCTURE AT PODIUM DECK (40) OUTDOOR FIREPLACE AT GRADE (41) OUTDOOR FIREPLACE AT PODIUM DECK (42) COMMUNITY FIRE PIT AT WOOD DECK (43) CREDENZA (44) CONCRETE TABLE AT OUTDOOR KITCHEN (45) SEATING ISLAND AT OUTDOOR KITCHEN (46) SEATING ISLAND AT CANTILEVER SHADE STRUCTURE (47) SEATING ISLAND AT PODIUM DECK (48) BBQ AT OUTDOOR KITCHEN (49) WATER FEATURE AT COURTYARD A (50) WATER FEATURE AT COURTYARD B (51) FESTOON LIGHTS (52) BBQ AT OUTDOOR KITCHEN (53) PIZZA OVEN AT OUTDOOR KITCHEN (54) PORCH SWING AT COURTYARD B LA2.4

INDIAN SCHOOL RD

KEY MAP

NOT TO SCALE