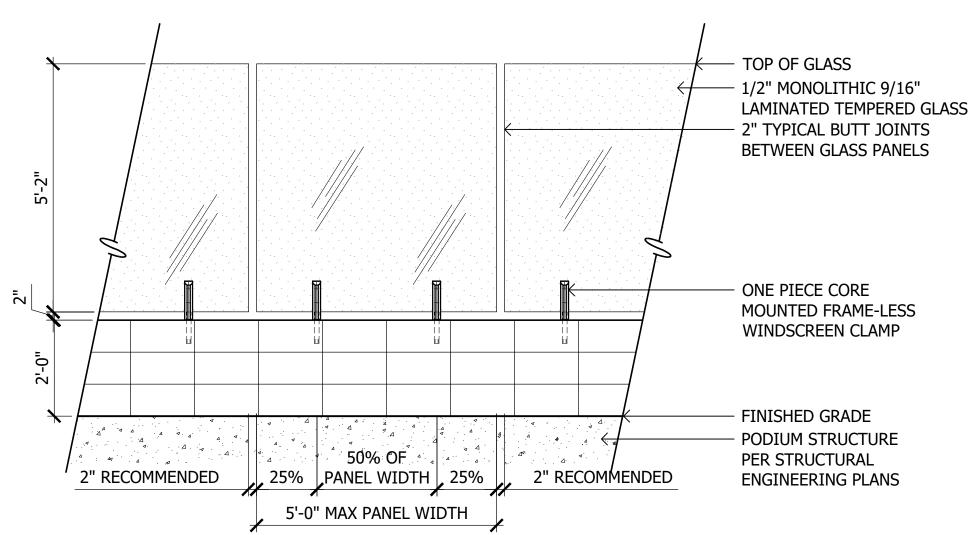

| SYMBOL | DESCRIPTION                                       | QTY.   |
|--------|---------------------------------------------------|--------|
|        | GLASS POOL BARRIER ON RETAINING<br>WALL AT PODIUM | 195 LF |
|        | GLASS POOL BARRIER AT PODIUM DECK                 | 70 LF  |
|        | LOW RETAINING WALL AT PODIUM                      | 94 LF  |
|        | DECORATIVE SCREEN WALL AT PODIUM                  | 39 LF  |
|        | TV WALL AT PODIUM DECK                            | 13 LF  |