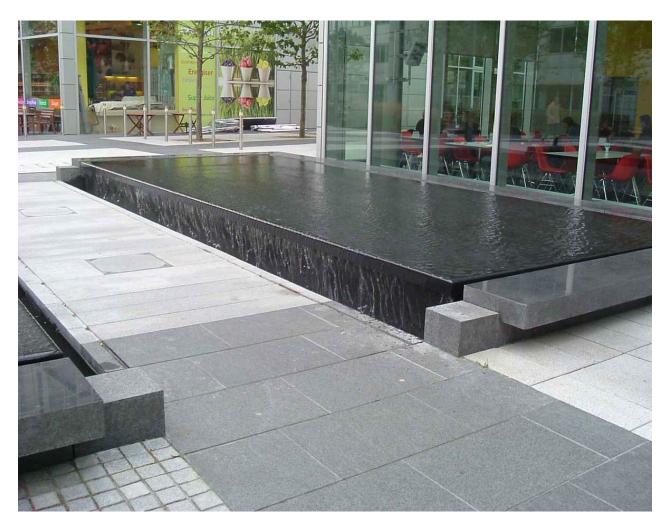

# **KEYNOTES**

KEY MAP

NOT TO SCALE

**KEYNOTES** (55) RECTANGULAR CONCRETE BENCH 1 LANDSCAPE AREA WITH DECOMPOSED GRANITE (56) ROUND CONCRETE BENCH AT PUBLIC PLAZA (2) CONCRETE SIDEWALK (57) METAL BENCH (3) CONCRETE HEADER (4) CONCRETE PAD (58) STEEL HEADER PLANTER (5) LINEAR PAVERS (59) RAISED PLANTER AT OUTDOOR CORRIDOR (6) HERRINGBONE PAVERS (60) ROUND RAISED PLANTER AT PLAZA (7) SOLDIER COURSE PAVER BORDER (61) PORTRAIT ART AT OUTDOOR COORIDOR (8) 2'X2' SCORED CONCRETE (62) POOL TABLE AT OUTDOOR CORRIDOTR (9) 2'X2' CONCRETE PAVERS (63) PING PONG TABLE AT OUTDOOR COORIDOR (10) 2' OCTAGON PAVERS (64) BAR TOP AT OUTDOOR CORRIDOR (65) TV WALL AT OUTDOOR CORRIDOR (11) PAVERS AT RETAIL PATIO (66) TV WALL AT PODIUM DECK (12) DRIVABLE GRAVEL PAVE (13) PAVING AT TRASH ENTRY DRIVE (67) FIREPIT (68) RIM FLOW POOL (15) WOOD DECK (69) RAISED SPA (16) PODIUM DECK PAVERS (70) NEGATIVE EDGE WATER FEATURE AT PODIUM DECK (71) DECORATIVE GLASS PLANTER AT PODIUM (17) ARTIFICIAL TURF AT GRADE (18) ARTIFICIAL TURF AT PODIUM (72) WHEELCHAIR LIFT AT PODIUM (73) HIGHTOP AT PODIUM DECK (19) ADA RAMP (20) DECORATIVE PAVING AT PLAZA (74) PUBLIC ART (75) FURNITURE BY OTHERS (21) CONCRETE STAIRS AT GRADE (22) CONCRETE STAIRS AT PODIUM (76) ENTRY DRIVE AT 5TH AVE (23) SLAT FENCE (77) CONCRETE TABLE AT PODIUM DECK (24) SLAT FENCE GATE (78) PORTRAIT ART AT OUTDOOR CORRIDOR (79) RUG AT OUTDOOR CORRIDOR (25) DECORATIVE PRIVACY SCREEN (80) FIRE PIT & SPA CONTROLS (26) DECORATIVE SCREEN WALL AT GRADE (81) 6'-0" RETAINING WALL AT GRADE (27) DECORATIVE SCREEN WALL AT PODIUM (82) 6'-0" SCREEN WALL (28) LOW RETAINING WALL AT GRADE (83) 6'-0" THEME WALL (29) LOW RETAINING WALL AT PODIUM (30) GLASS POOL BARRIER AT PODIUM DECK (31) GLASS POOL BARRIER ON RETAINING WALL AT PODIUM DECK (32) DECORATIVE METAL FINS (33) 20'X40' SHADE STRUCTURE AT OUTDOOR KITCHEN (34) 20'X20' SHADE STRUCTURE AT PORCH SWING NODE (35) PORCH SWING (36) 11'X13' CANTILEVER SHADE STRUCTURE AT WOOD DECK (37) 18'X36' SHADE STRUCTURE AT PUBLIC PLAZA (38) 18'X36' SHADE STRUCTURE AT PODIUM DECK (39) 18'X25' SHADE STRUCTURE AT PODIUM DECK (40) OUTDOOR FIREPLACE AT GRADE (41) OUTDOOR FIREPLACE AT PODIUM DECK (42) COMMUNITY FIRE PIT AT WOOD DECK (43) CREDENZA (44) CONCRETE TABLE AT OUTDOOR KITCHEN (45) SEATING ISLAND AT OUTDOOR KITCHEN (46) SEATING ISLAND AT CANTILEVER SHADE STRUCTURE (47) SEATING ISLAND AT PODIUM DECK (48) BBQ AT OUTDOOR KITCHEN (49) WATER FEATURE AT COURTYARD A (50) WATER FEATURE AT COURTYARD B (51) FESTOON LIGHTS (52) BBQ AT OUTDOOR KITCHEN (53) PIZZA OVEN AT OUTDOOR KITCHEN (54) PORCH SWING AT COURTYARD B LA2.4