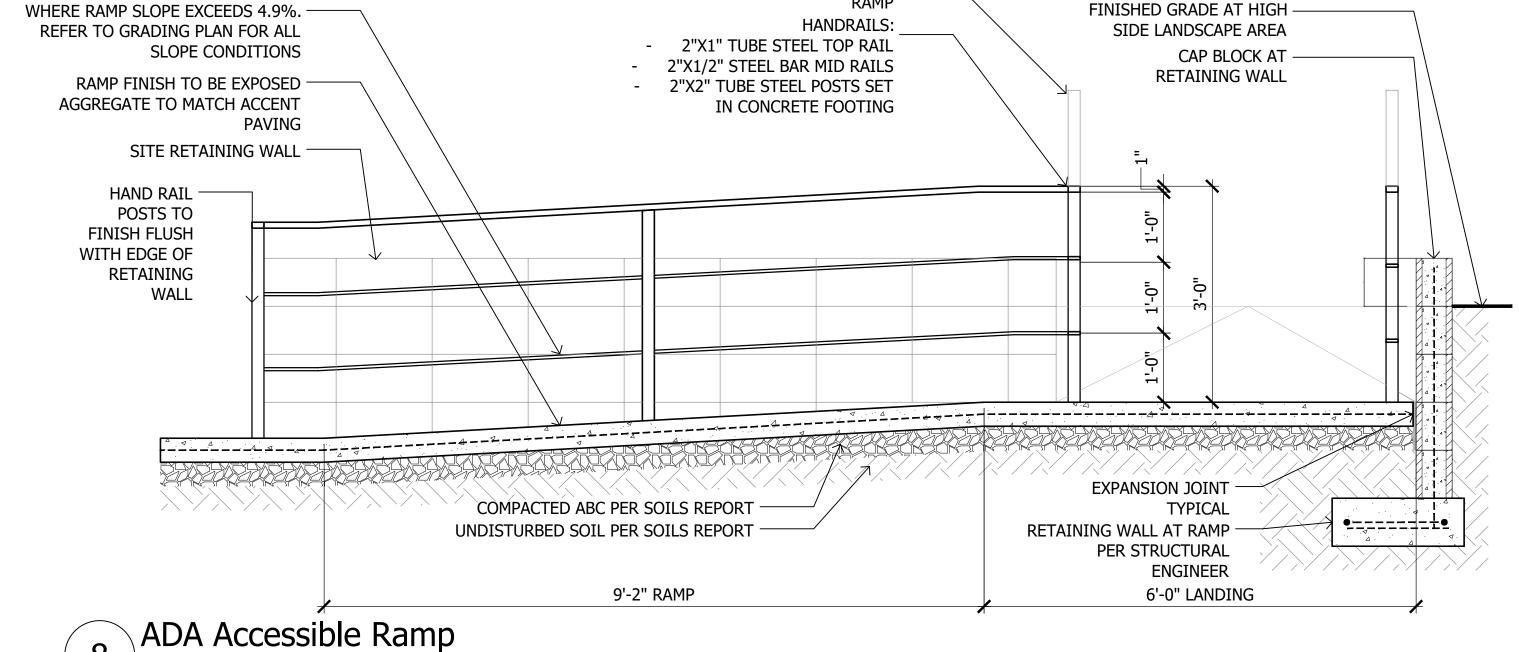

# **KEYNOTES**

KEY MAP

NOT TO SCALE

**KEYNOTES** (55) RECTANGULAR CONCRETE BENCH 1 LANDSCAPE AREA WITH DECOMPOSED GRANITE (56) ROUND CONCRETE BENCH AT PUBLIC PLAZA (2) CONCRETE SIDEWALK (57) METAL BENCH (3) CONCRETE HEADER (4) CONCRETE PAD (58) STEEL HEADER PLANTER (5) LINEAR PAVERS (59) RAISED PLANTER AT OUTDOOR CORRIDOR (6) HERRINGBONE PAVERS (60) ROUND RAISED PLANTER AT PLAZA (7) SOLDIER COURSE PAVER BORDER (61) PORTRAIT ART AT OUTDOOR COORIDOR (8) 2'X2' SCORED CONCRETE (62) POOL TABLE AT OUTDOOR CORRIDOTR (9) 2'X2' CONCRETE PAVERS (63) PING PONG TABLE AT OUTDOOR COORIDOR (10) 2' OCTAGON PAVERS (64) BAR TOP AT OUTDOOR CORRIDOR (65) TV WALL AT OUTDOOR CORRIDOR (11) PAVERS AT RETAIL PATIO (66) TV WALL AT PODIUM DECK (12) DRIVABLE GRAVEL PAVE (13) PAVING AT TRASH ENTRY DRIVE (67) FIREPIT (68) RIM FLOW POOL (15) WOOD DECK (69) RAISED SPA (16) PODIUM DECK PAVERS (70) NEGATIVE EDGE WATER FEATURE AT PODIUM DECK (71) DECORATIVE GLASS PLANTER AT PODIUM (17) ARTIFICIAL TURF AT GRADE (18) ARTIFICIAL TURF AT PODIUM (72) WHEELCHAIR LIFT AT PODIUM (73) HIGHTOP AT PODIUM DECK (19) ADA RAMP (20) DECORATIVE PAVING AT PLAZA (74) PUBLIC ART (75) FURNITURE BY OTHERS (21) CONCRETE STAIRS AT GRADE (22) CONCRETE STAIRS AT PODIUM (76) ENTRY DRIVE AT 5TH AVE (23) SLAT FENCE (77) CONCRETE TABLE AT PODIUM DECK (24) SLAT FENCE GATE (78) PORTRAIT ART AT OUTDOOR CORRIDOR (79) RUG AT OUTDOOR CORRIDOR (25) DECORATIVE PRIVACY SCREEN (80) FIRE PIT & SPA CONTROLS (26) DECORATIVE SCREEN WALL AT GRADE (81) 6'-0" RETAINING WALL AT GRADE (27) DECORATIVE SCREEN WALL AT PODIUM (82) 6'-0" SCREEN WALL (28) LOW RETAINING WALL AT GRADE (83) 6'-0" THEME WALL (29) LOW RETAINING WALL AT PODIUM (30) GLASS POOL BARRIER AT PODIUM DECK (31) GLASS POOL BARRIER ON RETAINING WALL AT PODIUM DECK (32) DECORATIVE METAL FINS (33) 20'X40' SHADE STRUCTURE AT OUTDOOR KITCHEN (34) 20'X20' SHADE STRUCTURE AT PORCH SWING NODE (35) PORCH SWING (36) 11'X13' CANTILEVER SHADE STRUCTURE AT WOOD DECK (37) 18'X36' SHADE STRUCTURE AT PUBLIC PLAZA (38) 18'X36' SHADE STRUCTURE AT PODIUM DECK (39) 18'X25' SHADE STRUCTURE AT PODIUM DECK (40) OUTDOOR FIREPLACE AT GRADE (41) OUTDOOR FIREPLACE AT PODIUM DECK (42) COMMUNITY FIRE PIT AT WOOD DECK (43) CREDENZA (44) CONCRETE TABLE AT OUTDOOR KITCHEN (45) SEATING ISLAND AT OUTDOOR KITCHEN (46) SEATING ISLAND AT CANTILEVER SHADE STRUCTURE (47) SEATING ISLAND AT PODIUM DECK (48) BBQ AT OUTDOOR KITCHEN (49) WATER FEATURE AT COURTYARD A (50) WATER FEATURE AT COURTYARD B (51) FESTOON LIGHTS (52) BBQ AT OUTDOOR KITCHEN (53) PIZZA OVEN AT OUTDOOR KITCHEN (54) PORCH SWING AT COURTYARD B LA2.4