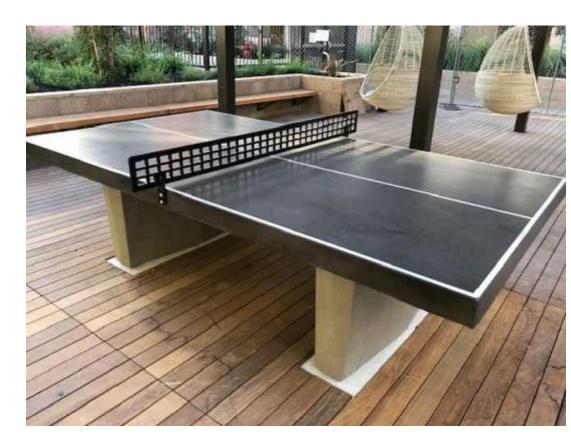

# **KEYNOTES**

KEY MAP

NOT TO SCALE

**KEYNOTES** (55) RECTANGULAR CONCRETE BENCH 1 LANDSCAPE AREA WITH DECOMPOSED GRANITE (56) ROUND CONCRETE BENCH AT PUBLIC PLAZA (2) CONCRETE SIDEWALK (57) METAL BENCH (3) CONCRETE HEADER (4) CONCRETE PAD (58) STEEL HEADER PLANTER (5) LINEAR PAVERS (59) RAISED PLANTER AT OUTDOOR CORRIDOR (6) HERRINGBONE PAVERS (60) ROUND RAISED PLANTER AT PLAZA (7) SOLDIER COURSE PAVER BORDER (61) PORTRAIT ART AT OUTDOOR COORIDOR (8) 2'X2' SCORED CONCRETE (62) POOL TABLE AT OUTDOOR CORRIDOTR (9) 2'X2' CONCRETE PAVERS (63) PING PONG TABLE AT OUTDOOR COORIDOR (10) 2' OCTAGON PAVERS (64) BAR TOP AT OUTDOOR CORRIDOR (65) TV WALL AT OUTDOOR CORRIDOR (11) PAVERS AT RETAIL PATIO (66) TV WALL AT PODIUM DECK (12) DRIVABLE GRAVEL PAVE (13) PAVING AT TRASH ENTRY DRIVE (67) FIREPIT (68) RIM FLOW POOL (15) WOOD DECK (69) RAISED SPA (16) PODIUM DECK PAVERS (70) NEGATIVE EDGE WATER FEATURE AT PODIUM DECK (71) DECORATIVE GLASS PLANTER AT PODIUM (17) ARTIFICIAL TURF AT GRADE (18) ARTIFICIAL TURF AT PODIUM (72) WHEELCHAIR LIFT AT PODIUM (73) HIGHTOP AT PODIUM DECK (19) ADA RAMP (20) DECORATIVE PAVING AT PLAZA (74) PUBLIC ART (75) FURNITURE BY OTHERS (21) CONCRETE STAIRS AT GRADE (22) CONCRETE STAIRS AT PODIUM (76) ENTRY DRIVE AT 5TH AVE (23) SLAT FENCE (77) CONCRETE TABLE AT PODIUM DECK (24) SLAT FENCE GATE (78) PORTRAIT ART AT OUTDOOR CORRIDOR (79) RUG AT OUTDOOR CORRIDOR (25) DECORATIVE PRIVACY SCREEN (80) FIRE PIT & SPA CONTROLS (26) DECORATIVE SCREEN WALL AT GRADE (81) 6'-0" RETAINING WALL AT GRADE (27) DECORATIVE SCREEN WALL AT PODIUM (82) 6'-0" SCREEN WALL (28) LOW RETAINING WALL AT GRADE (83) 6'-0" THEME WALL (29) LOW RETAINING WALL AT PODIUM (30) GLASS POOL BARRIER AT PODIUM DECK (31) GLASS POOL BARRIER ON RETAINING WALL AT PODIUM DECK (32) DECORATIVE METAL FINS (33) 20'X40' SHADE STRUCTURE AT OUTDOOR KITCHEN (34) 20'X20' SHADE STRUCTURE AT PORCH SWING NODE (35) PORCH SWING (36) 11'X13' CANTILEVER SHADE STRUCTURE AT WOOD DECK (37) 18'X36' SHADE STRUCTURE AT PUBLIC PLAZA (38) 18'X36' SHADE STRUCTURE AT PODIUM DECK (39) 18'X25' SHADE STRUCTURE AT PODIUM DECK (40) OUTDOOR FIREPLACE AT GRADE (41) OUTDOOR FIREPLACE AT PODIUM DECK (42) COMMUNITY FIRE PIT AT WOOD DECK (43) CREDENZA (44) CONCRETE TABLE AT OUTDOOR KITCHEN (45) SEATING ISLAND AT OUTDOOR KITCHEN (46) SEATING ISLAND AT CANTILEVER SHADE STRUCTURE (47) SEATING ISLAND AT PODIUM DECK (48) BBQ AT OUTDOOR KITCHEN (49) WATER FEATURE AT COURTYARD A (50) WATER FEATURE AT COURTYARD B (51) FESTOON LIGHTS (52) BBQ AT OUTDOOR KITCHEN (53) PIZZA OVEN AT OUTDOOR KITCHEN (54) PORCH SWING AT COURTYARD B LA2.4