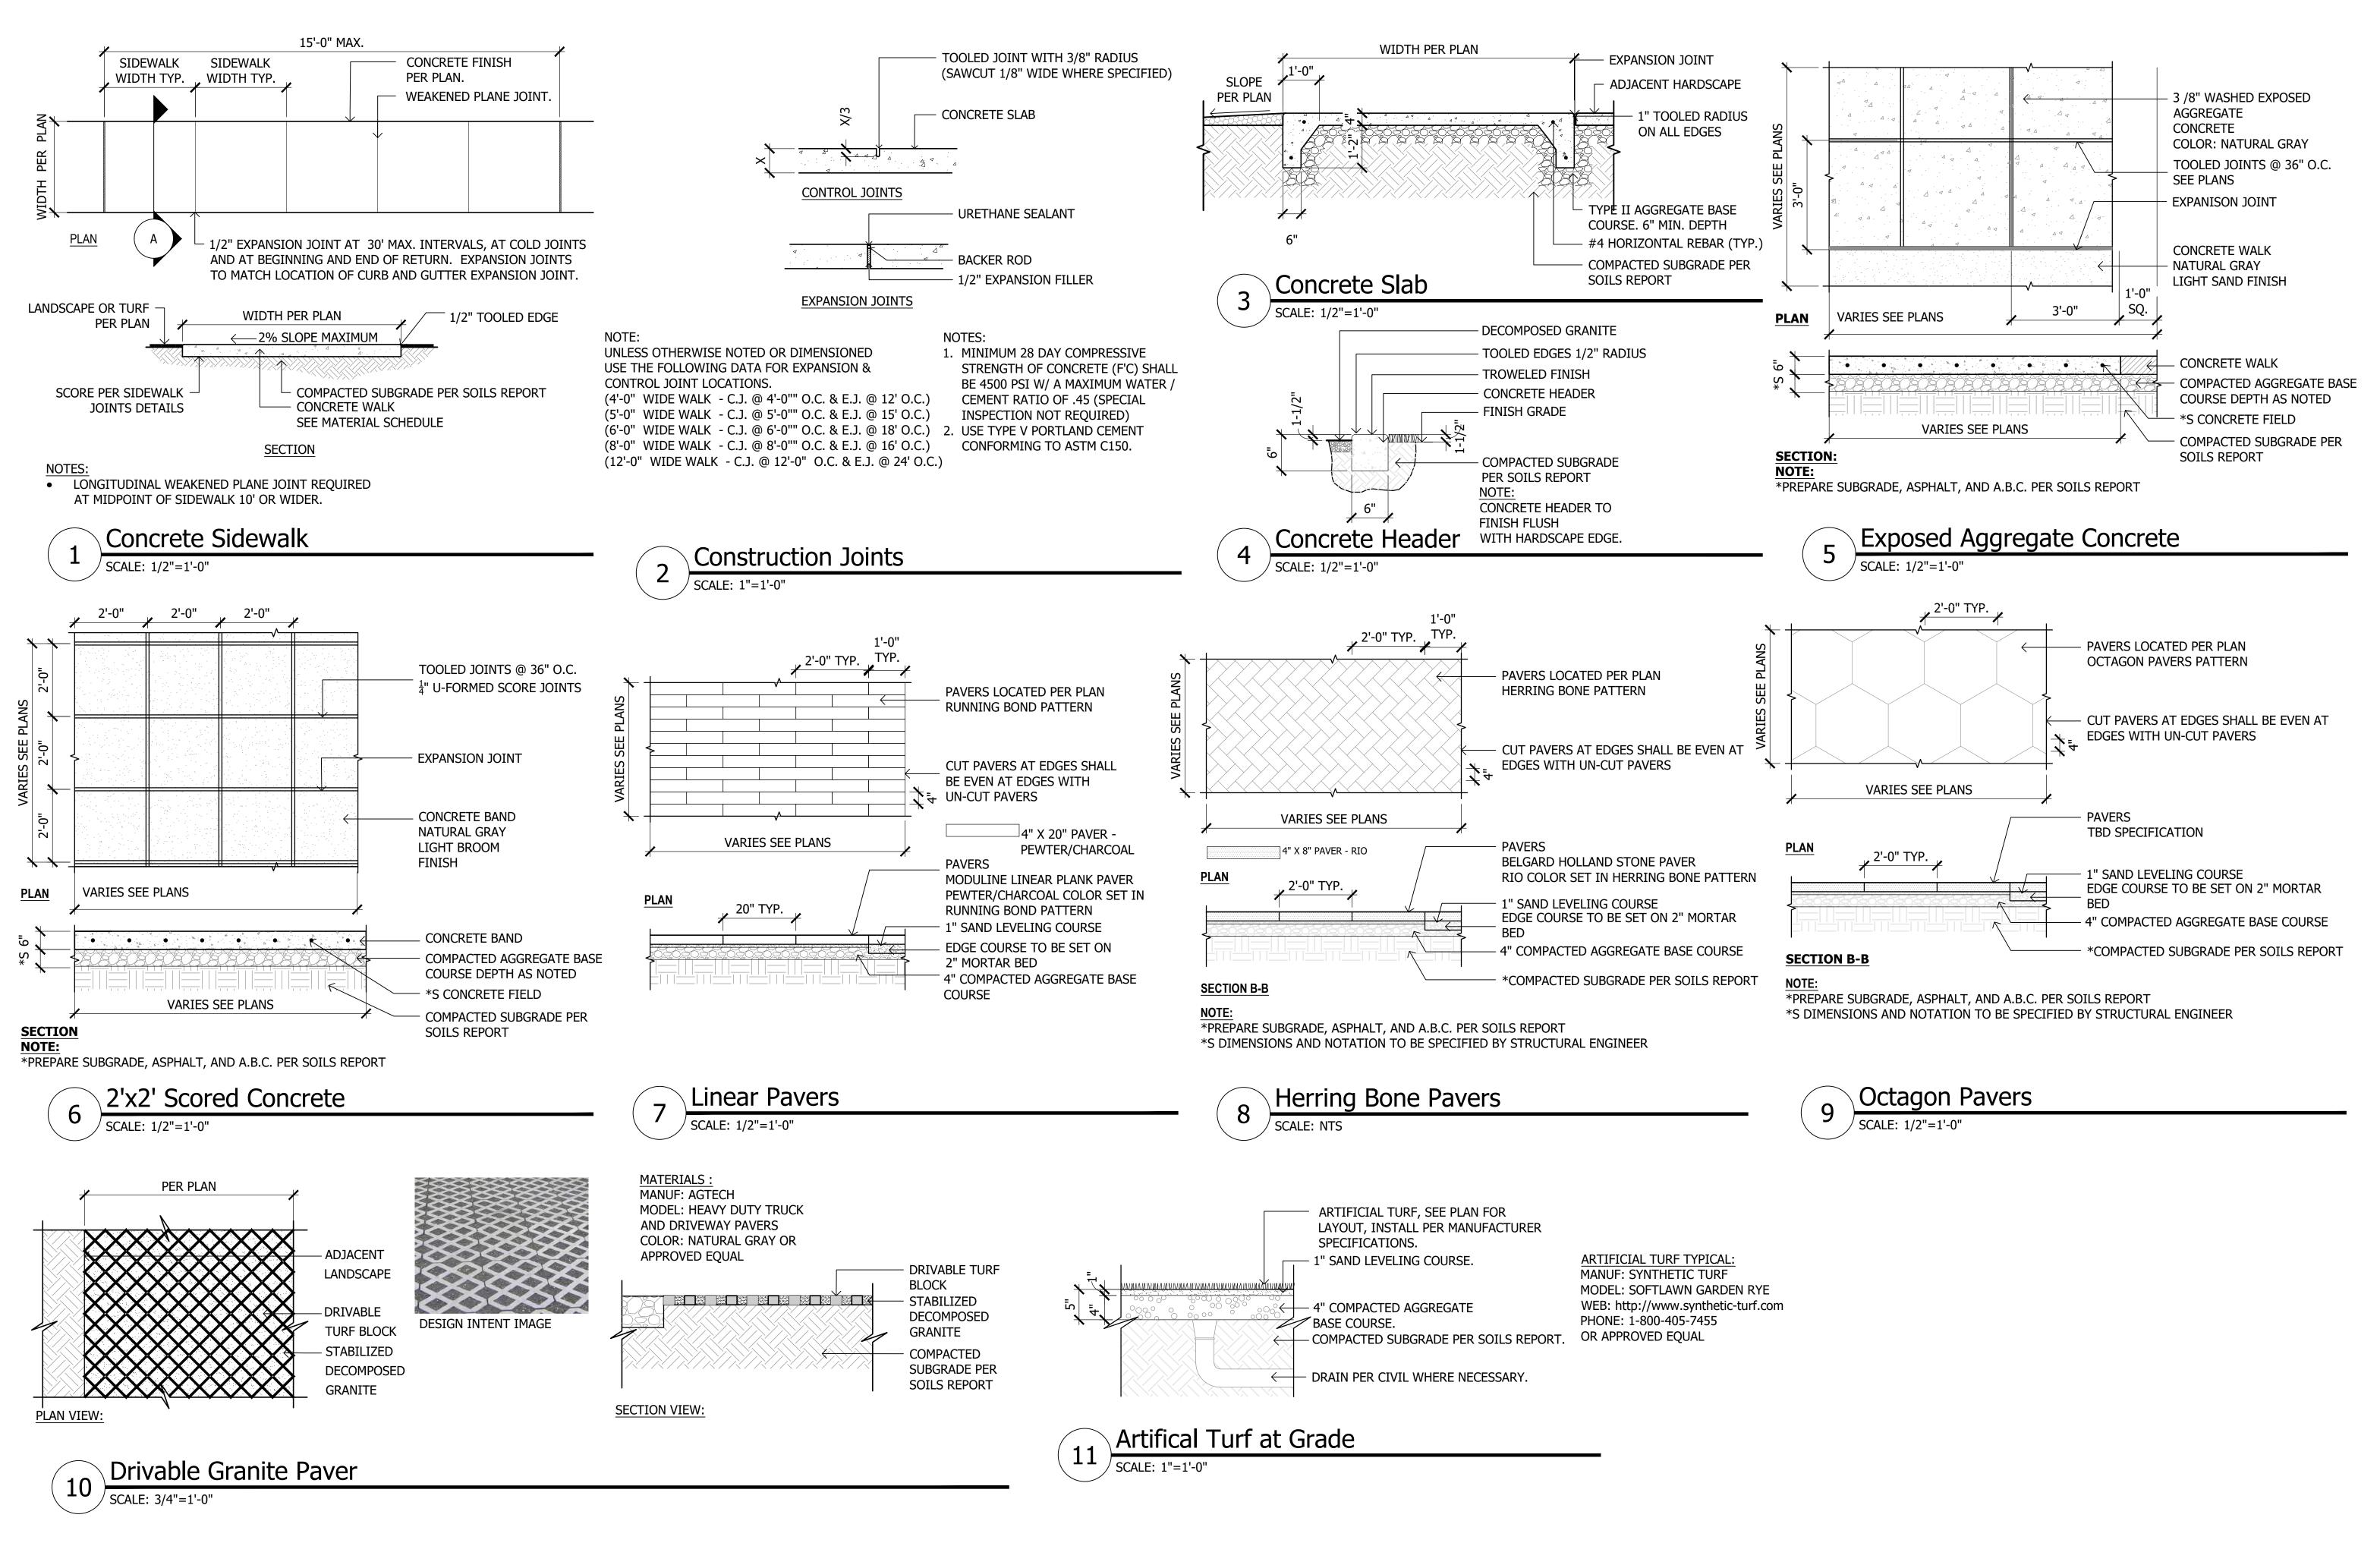

# **KEYNOTES**

KEY MAP

NOT TO SCALE

**KEYNOTES** (55) RECTANGULAR CONCRETE BENCH 1 LANDSCAPE AREA WITH DECOMPOSED GRANITE (56) ROUND CONCRETE BENCH AT PUBLIC PLAZA (2) CONCRETE SIDEWALK (57) METAL BENCH (3) CONCRETE HEADER (4) CONCRETE PAD (58) STEEL HEADER PLANTER (5) LINEAR PAVERS (59) RAISED PLANTER AT OUTDOOR CORRIDOR (6) HERRINGBONE PAVERS (60) ROUND RAISED PLANTER AT PLAZA (7) SOLDIER COURSE PAVER BORDER (61) PORTRAIT ART AT OUTDOOR COORIDOR (8) 2'X2' SCORED CONCRETE (62) POOL TABLE AT OUTDOOR CORRIDOTR (9) 2'X2' CONCRETE PAVERS (63) PING PONG TABLE AT OUTDOOR COORIDOR (10) 2' OCTAGON PAVERS (64) BAR TOP AT OUTDOOR CORRIDOR (65) TV WALL AT OUTDOOR CORRIDOR (11) PAVERS AT RETAIL PATIO (66) TV WALL AT PODIUM DECK (12) DRIVABLE GRAVEL PAVE (13) PAVING AT TRASH ENTRY DRIVE (67) FIREPIT (68) RIM FLOW POOL (15) WOOD DECK (69) RAISED SPA (16) PODIUM DECK PAVERS (70) NEGATIVE EDGE WATER FEATURE AT PODIUM DECK (71) DECORATIVE GLASS PLANTER AT PODIUM (17) ARTIFICIAL TURF AT GRADE (18) ARTIFICIAL TURF AT PODIUM (72) WHEELCHAIR LIFT AT PODIUM (73) HIGHTOP AT PODIUM DECK (19) ADA RAMP (20) DECORATIVE PAVING AT PLAZA (74) PUBLIC ART (75) FURNITURE BY OTHERS (21) CONCRETE STAIRS AT GRADE (22) CONCRETE STAIRS AT PODIUM (76) ENTRY DRIVE AT 5TH AVE (23) SLAT FENCE (77) CONCRETE TABLE AT PODIUM DECK (24) SLAT FENCE GATE (78) PORTRAIT ART AT OUTDOOR CORRIDOR (79) RUG AT OUTDOOR CORRIDOR (25) DECORATIVE PRIVACY SCREEN (80) FIRE PIT & SPA CONTROLS (26) DECORATIVE SCREEN WALL AT GRADE (81) 6'-0" RETAINING WALL AT GRADE (27) DECORATIVE SCREEN WALL AT PODIUM (82) 6'-0" SCREEN WALL (28) LOW RETAINING WALL AT GRADE (83) 6'-0" THEME WALL (29) LOW RETAINING WALL AT PODIUM (30) GLASS POOL BARRIER AT PODIUM DECK (31) GLASS POOL BARRIER ON RETAINING WALL AT PODIUM DECK (32) DECORATIVE METAL FINS (33) 20'X40' SHADE STRUCTURE AT OUTDOOR KITCHEN (34) 20'X20' SHADE STRUCTURE AT PORCH SWING NODE (35) PORCH SWING (36) 11'X13' CANTILEVER SHADE STRUCTURE AT WOOD DECK (37) 18'X36' SHADE STRUCTURE AT PUBLIC PLAZA (38) 18'X36' SHADE STRUCTURE AT PODIUM DECK (39) 18'X25' SHADE STRUCTURE AT PODIUM DECK (40) OUTDOOR FIREPLACE AT GRADE (41) OUTDOOR FIREPLACE AT PODIUM DECK (42) COMMUNITY FIRE PIT AT WOOD DECK (43) CREDENZA (44) CONCRETE TABLE AT OUTDOOR KITCHEN (45) SEATING ISLAND AT OUTDOOR KITCHEN (46) SEATING ISLAND AT CANTILEVER SHADE STRUCTURE (47) SEATING ISLAND AT PODIUM DECK (48) BBQ AT OUTDOOR KITCHEN (49) WATER FEATURE AT COURTYARD A (50) WATER FEATURE AT COURTYARD B (51) FESTOON LIGHTS (52) BBQ AT OUTDOOR KITCHEN (53) PIZZA OVEN AT OUTDOOR KITCHEN (54) PORCH SWING AT COURTYARD B LA2.4