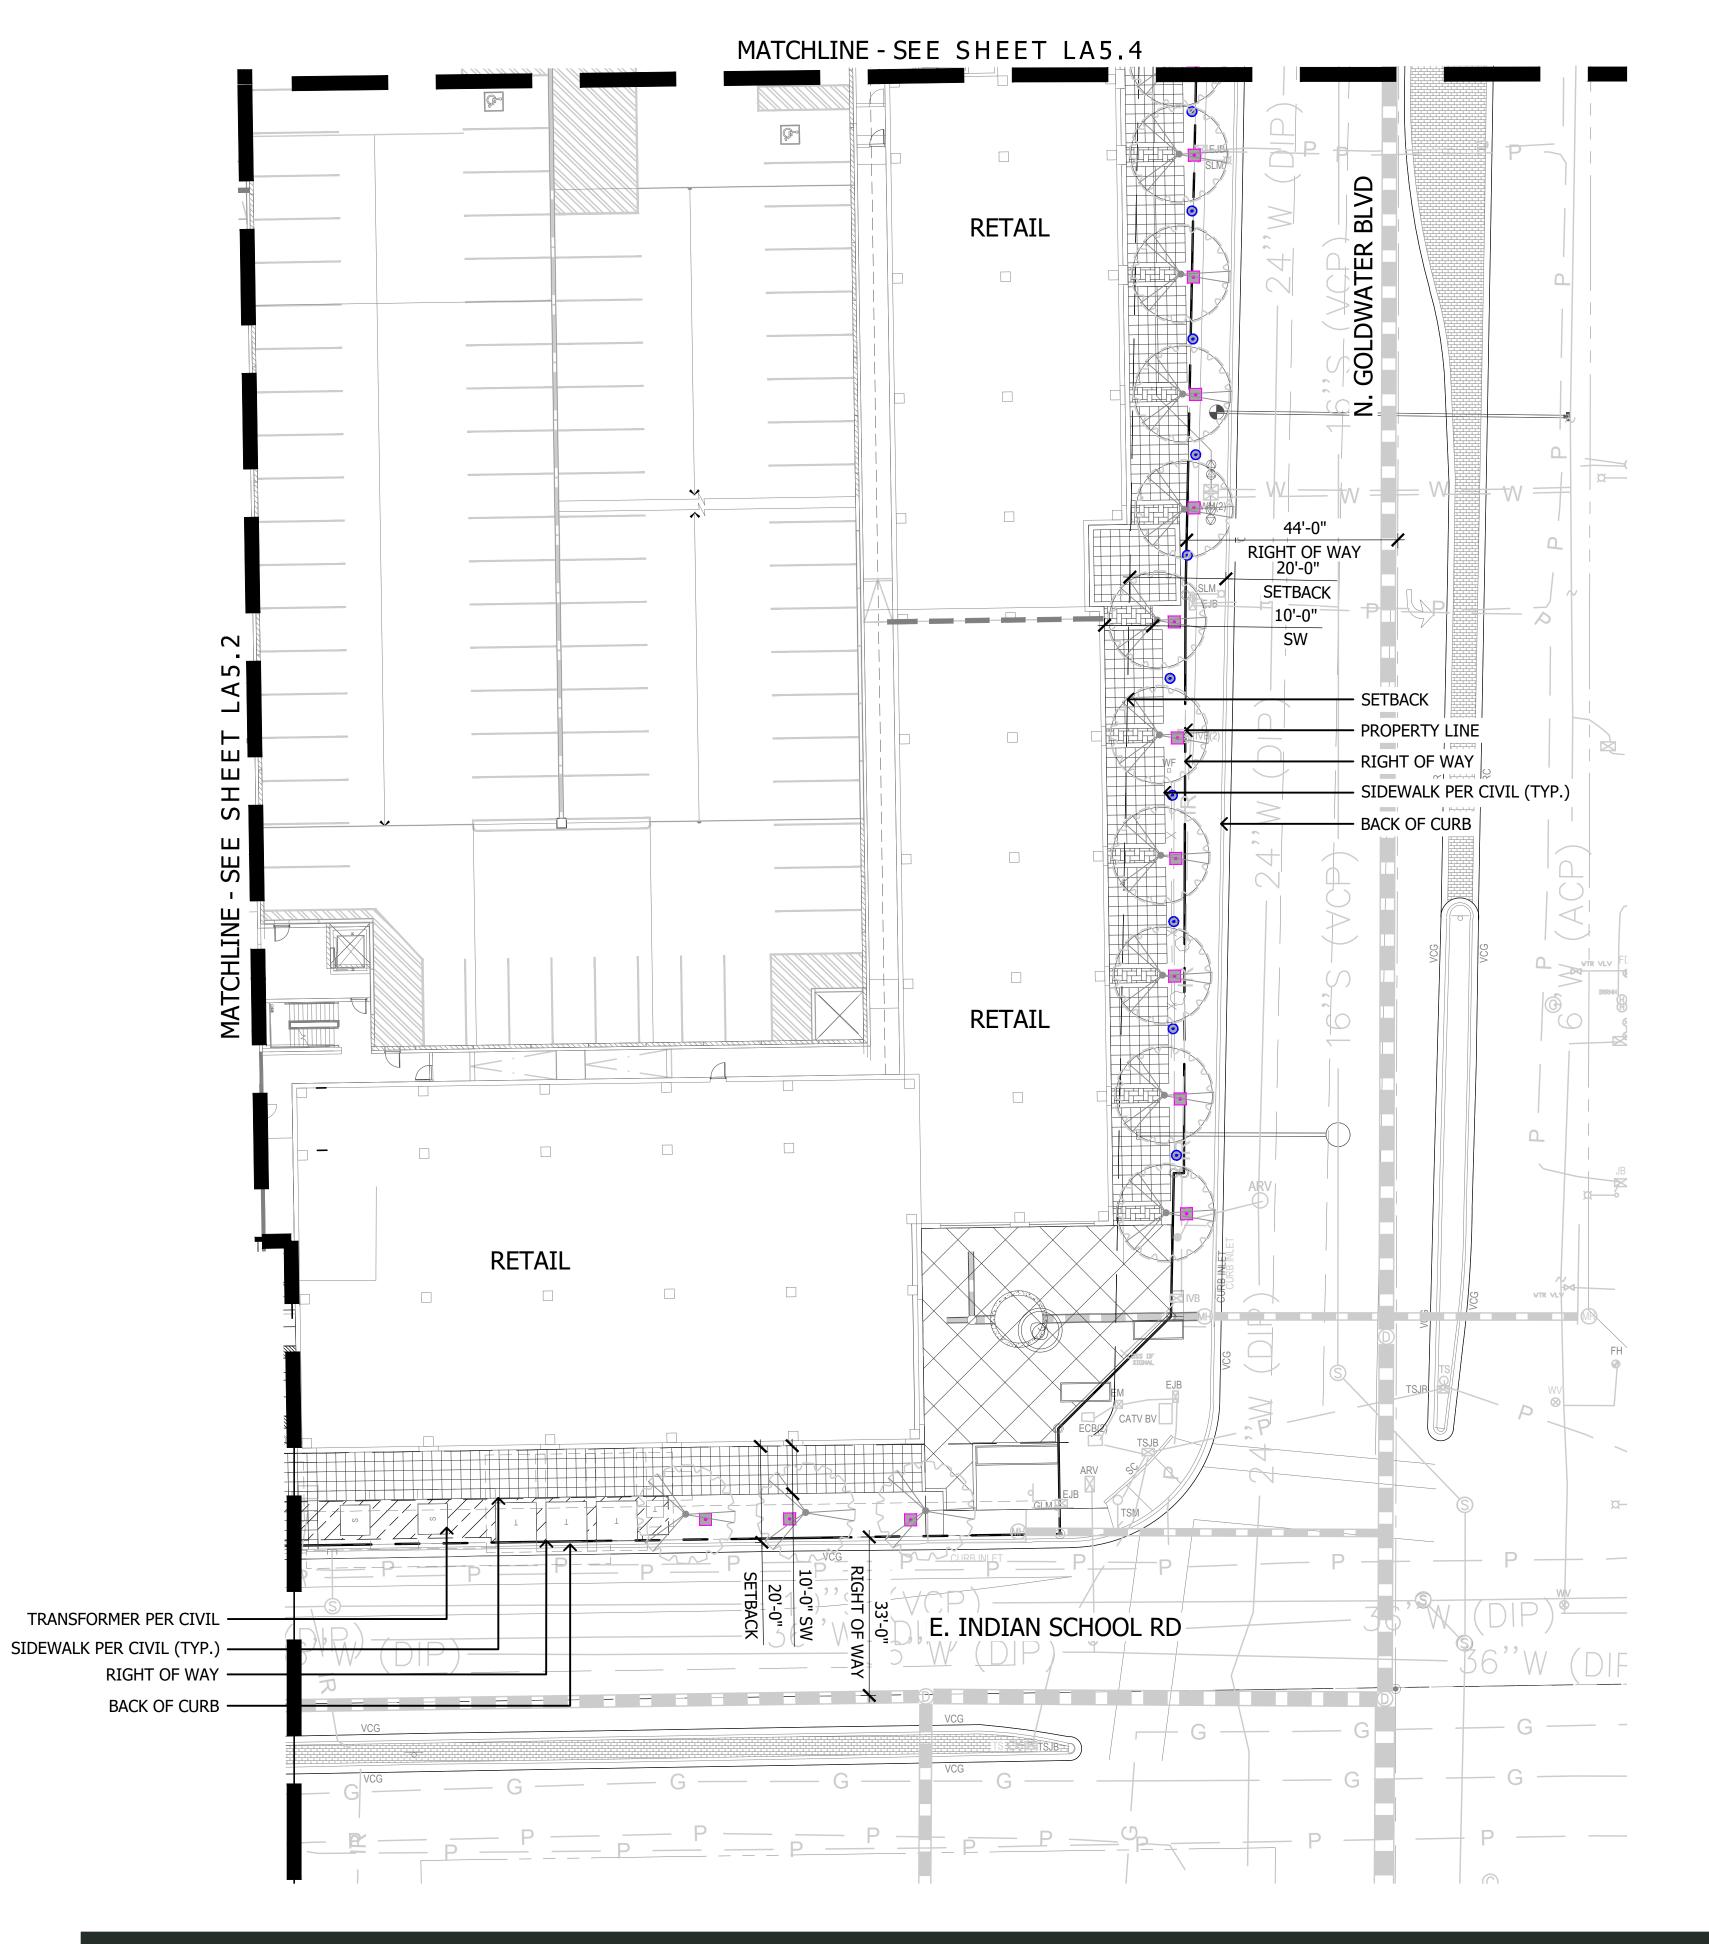

This project has been designed to properly address the specific site location within the downtown Scottsdale area. The massing of the building balances impactful design on major corners and also reducing apparent massing by providing stepped back design with a combination of two, three, four and five story elements along public frontages. Particular focus has been put on the public pedestrian experience. A new pedestrian paseo is being created along the west property line.

The frontages on Indian School, Goldwater, and Fifth Avenue are enhanced with storefront conditions and mostly non-residential uses. Any residential uses fronting public ways will have a stoop and front patio alignment to promote a walkable and visually enhance streetscape. Materials along these public frontages are upgraded brick facades with a more traditional approach to design that focuses on material detailing. This architectural approach is meant to fit into the masonry facades on the adjacent sites on Indian School and Goldwater and provide a much needed engaged pedestrian connection from Indian School to Fifth Avenue along Goldwater.

3. Ingress, egress, internal traffic circulation, off-street parking facilities, loading and service areas and pedestrian ways shall be so designed as to promote safety and convenience.

In an effort to improve circulation and enhance pedestrian safety, driveway alignments on this site are being reduced from five curbcuts down to two curbcuts. One driveway will be located along Goldwater in a location that provide ample distance from the major Indian School intersection and increases distance of the existing driveway separation with adjacent property. The other driveway is staying in its current location at the midpoint of the Fifth Avenue Frontage. This location maximizes separation from existing driveways and retains existing pedestrian crossing conditions.

The frontages on Indian School, Goldwater, and Fifth Avenue are enhanced with storefront conditions and mostly non-residential uses. Any residential uses fronting public ways will have a stoop and front patio alignment to promote a walkable and visually enhance streetscape. Materials along these public frontages are upgraded brick facades with a more traditional approach to design that focuses on material detailing. Commercial storefronts will be enhanced with base detailing, building mounted canopies, landscape planters and pots, and a variety of human scaled lighting and signage. This architectural approach is meant to fit into the masonry facades on the adjacent sites on Indian School and Goldwater and provide a much needed engaged pedestrian connection from Indian School to Fifth Avenue along Goldwater.