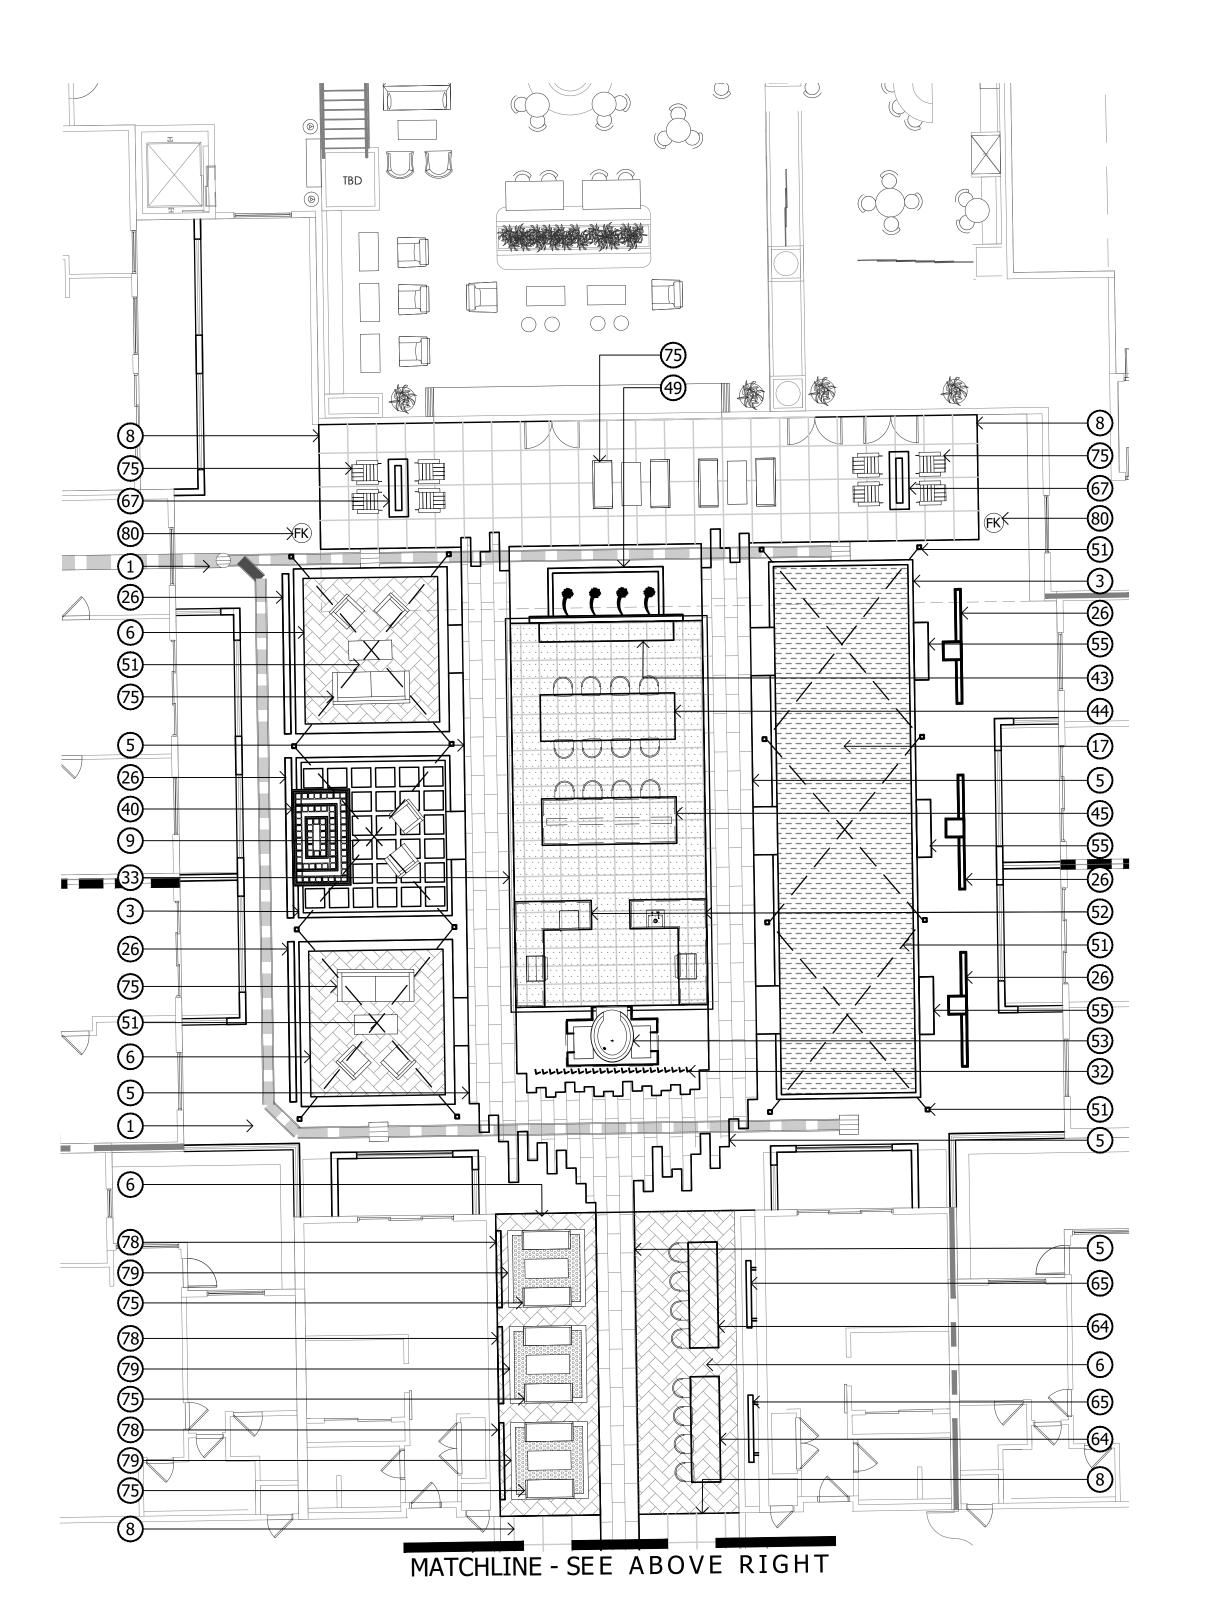

# **KEYNOTES**

KEY MAP

NOT TO SCALE

**KEYNOTES** (55) RECTANGULAR CONCRETE BENCH 1 LANDSCAPE AREA WITH DECOMPOSED GRANITE (56) ROUND CONCRETE BENCH AT PUBLIC PLAZA (2) CONCRETE SIDEWALK (57) METAL BENCH (3) CONCRETE HEADER (4) CONCRETE PAD (58) STEEL HEADER PLANTER (5) LINEAR PAVERS (59) RAISED PLANTER AT OUTDOOR CORRIDOR (6) HERRINGBONE PAVERS (60) ROUND RAISED PLANTER AT PLAZA (7) SOLDIER COURSE PAVER BORDER (61) PORTRAIT ART AT OUTDOOR COORIDOR (8) 2'X2' SCORED CONCRETE (62) POOL TABLE AT OUTDOOR CORRIDOTR (9) 2'X2' CONCRETE PAVERS (63) PING PONG TABLE AT OUTDOOR COORIDOR (10) 2' OCTAGON PAVERS (64) BAR TOP AT OUTDOOR CORRIDOR (65) TV WALL AT OUTDOOR CORRIDOR (11) PAVERS AT RETAIL PATIO (66) TV WALL AT PODIUM DECK (12) DRIVABLE GRAVEL PAVE (13) PAVING AT TRASH ENTRY DRIVE (67) FIREPIT (68) RIM FLOW POOL (15) WOOD DECK (69) RAISED SPA (16) PODIUM DECK PAVERS (70) NEGATIVE EDGE WATER FEATURE AT PODIUM DECK (71) DECORATIVE GLASS PLANTER AT PODIUM (17) ARTIFICIAL TURF AT GRADE (18) ARTIFICIAL TURF AT PODIUM (72) WHEELCHAIR LIFT AT PODIUM (73) HIGHTOP AT PODIUM DECK (19) ADA RAMP (20) DECORATIVE PAVING AT PLAZA (74) PUBLIC ART (75) FURNITURE BY OTHERS (21) CONCRETE STAIRS AT GRADE (22) CONCRETE STAIRS AT PODIUM (76) ENTRY DRIVE AT 5TH AVE (23) SLAT FENCE (77) CONCRETE TABLE AT PODIUM DECK (24) SLAT FENCE GATE (78) PORTRAIT ART AT OUTDOOR CORRIDOR (79) RUG AT OUTDOOR CORRIDOR (25) DECORATIVE PRIVACY SCREEN (80) FIRE PIT & SPA CONTROLS (26) DECORATIVE SCREEN WALL AT GRADE (81) 6'-0" RETAINING WALL AT GRADE (27) DECORATIVE SCREEN WALL AT PODIUM (82) 6'-0" SCREEN WALL (28) LOW RETAINING WALL AT GRADE (83) 6'-0" THEME WALL (29) LOW RETAINING WALL AT PODIUM (30) GLASS POOL BARRIER AT PODIUM DECK (31) GLASS POOL BARRIER ON RETAINING WALL AT PODIUM DECK (32) DECORATIVE METAL FINS (33) 20'X40' SHADE STRUCTURE AT OUTDOOR KITCHEN (34) 20'X20' SHADE STRUCTURE AT PORCH SWING NODE (35) PORCH SWING (36) 11'X13' CANTILEVER SHADE STRUCTURE AT WOOD DECK (37) 18'X36' SHADE STRUCTURE AT PUBLIC PLAZA (38) 18'X36' SHADE STRUCTURE AT PODIUM DECK (39) 18'X25' SHADE STRUCTURE AT PODIUM DECK (40) OUTDOOR FIREPLACE AT GRADE (41) OUTDOOR FIREPLACE AT PODIUM DECK (42) COMMUNITY FIRE PIT AT WOOD DECK (43) CREDENZA (44) CONCRETE TABLE AT OUTDOOR KITCHEN (45) SEATING ISLAND AT OUTDOOR KITCHEN (46) SEATING ISLAND AT CANTILEVER SHADE STRUCTURE (47) SEATING ISLAND AT PODIUM DECK (48) BBQ AT OUTDOOR KITCHEN (49) WATER FEATURE AT COURTYARD A (50) WATER FEATURE AT COURTYARD B (51) FESTOON LIGHTS (52) BBQ AT OUTDOOR KITCHEN (53) PIZZA OVEN AT OUTDOOR KITCHEN (54) PORCH SWING AT COURTYARD B LA2.4