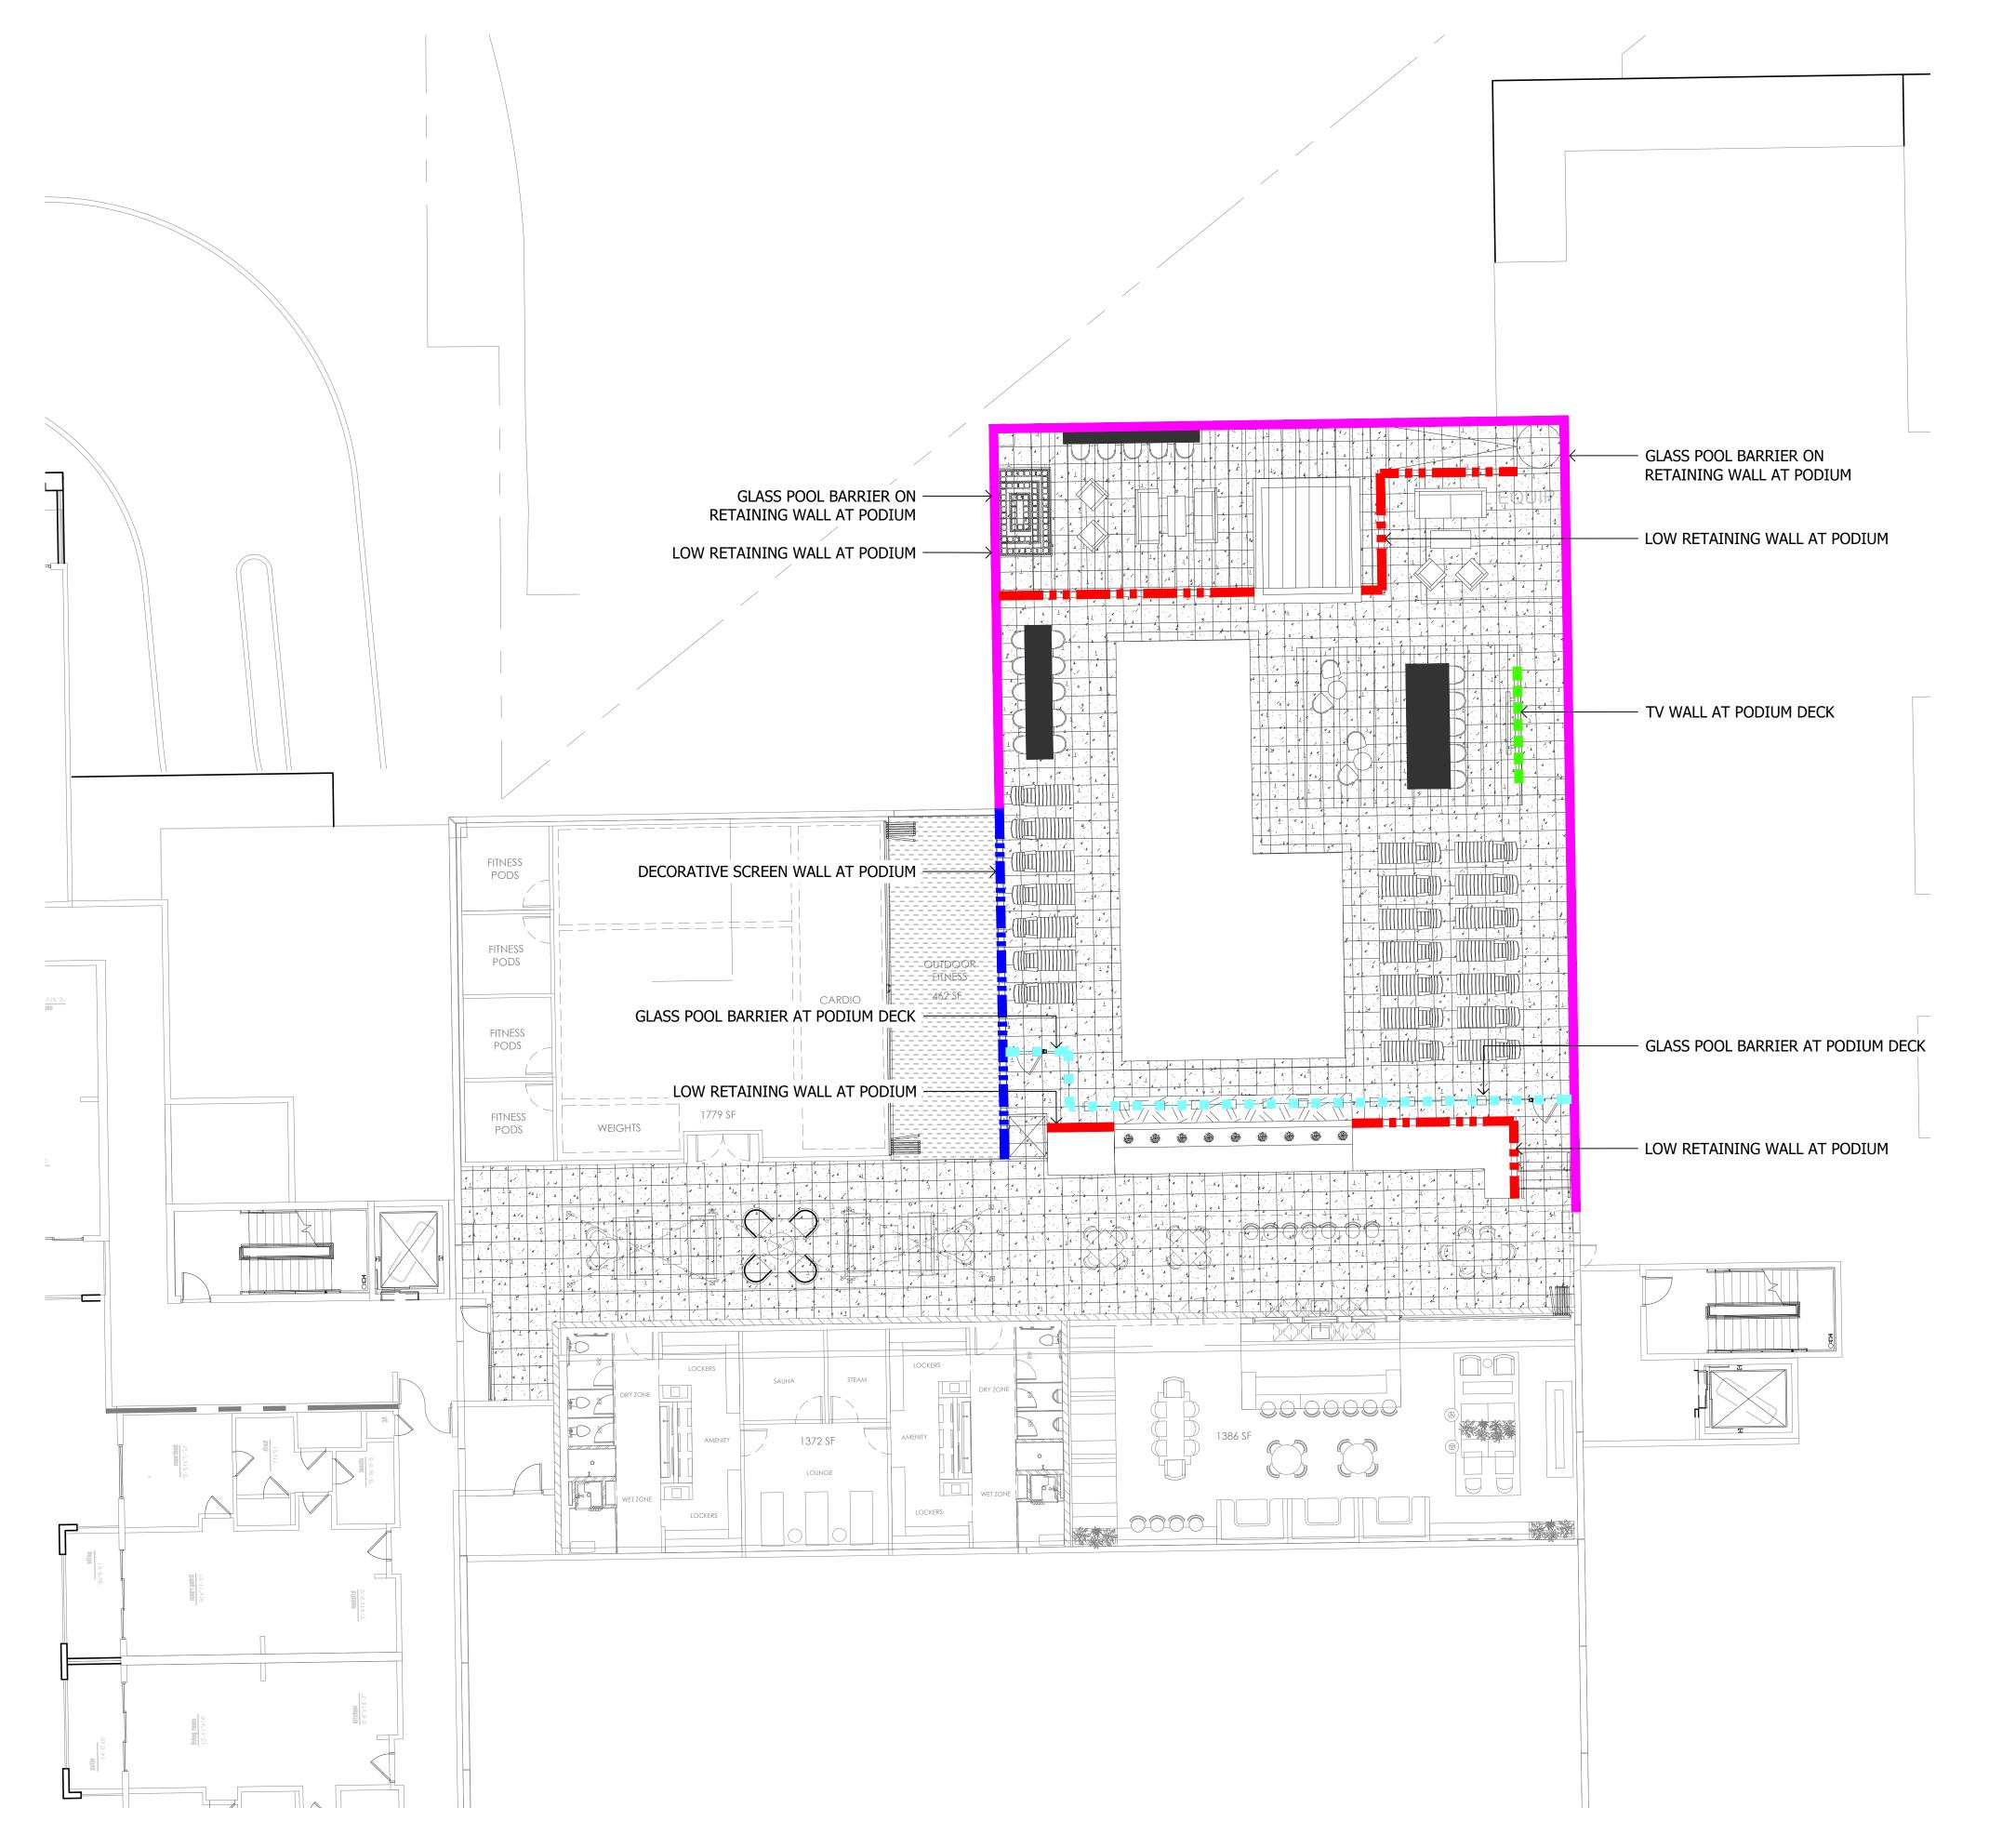

| SYMBOL | DESCRIPTION                                       | QTY.   |
|--------|---------------------------------------------------|--------|
|        | GLASS POOL BARRIER ON RETAINING<br>WALL AT PODIUM | 195 LF |
|        | GLASS POOL BARRIER AT PODIUM DECK                 | 70 LF  |
|        | LOW RETAINING WALL AT PODIUM                      | 94 LF  |
|        | DECORATIVE SCREEN WALL AT PODIUM                  | 39 LF  |
|        | TV WALL AT PODIUM DECK                            | 13 LF  |

# GENERAL WALL NOTES

- 1. QUANTITIES SHOWN ARE FOR BIDDING AND PERMITTING PURPOSES ONLY, CONTRACTOR TO VERIFY.
- 2. QUANTITIES SHOWN FOR TOTAL LENGTHS OF ALL WALL PLAN SHEETS
- ALL WALLS, RETURNS, COLUMNS AND MONUMENTS ARE SHOWN GRAPHICALLY AND DO NOT REPRESENT ACTUAL SIZE.