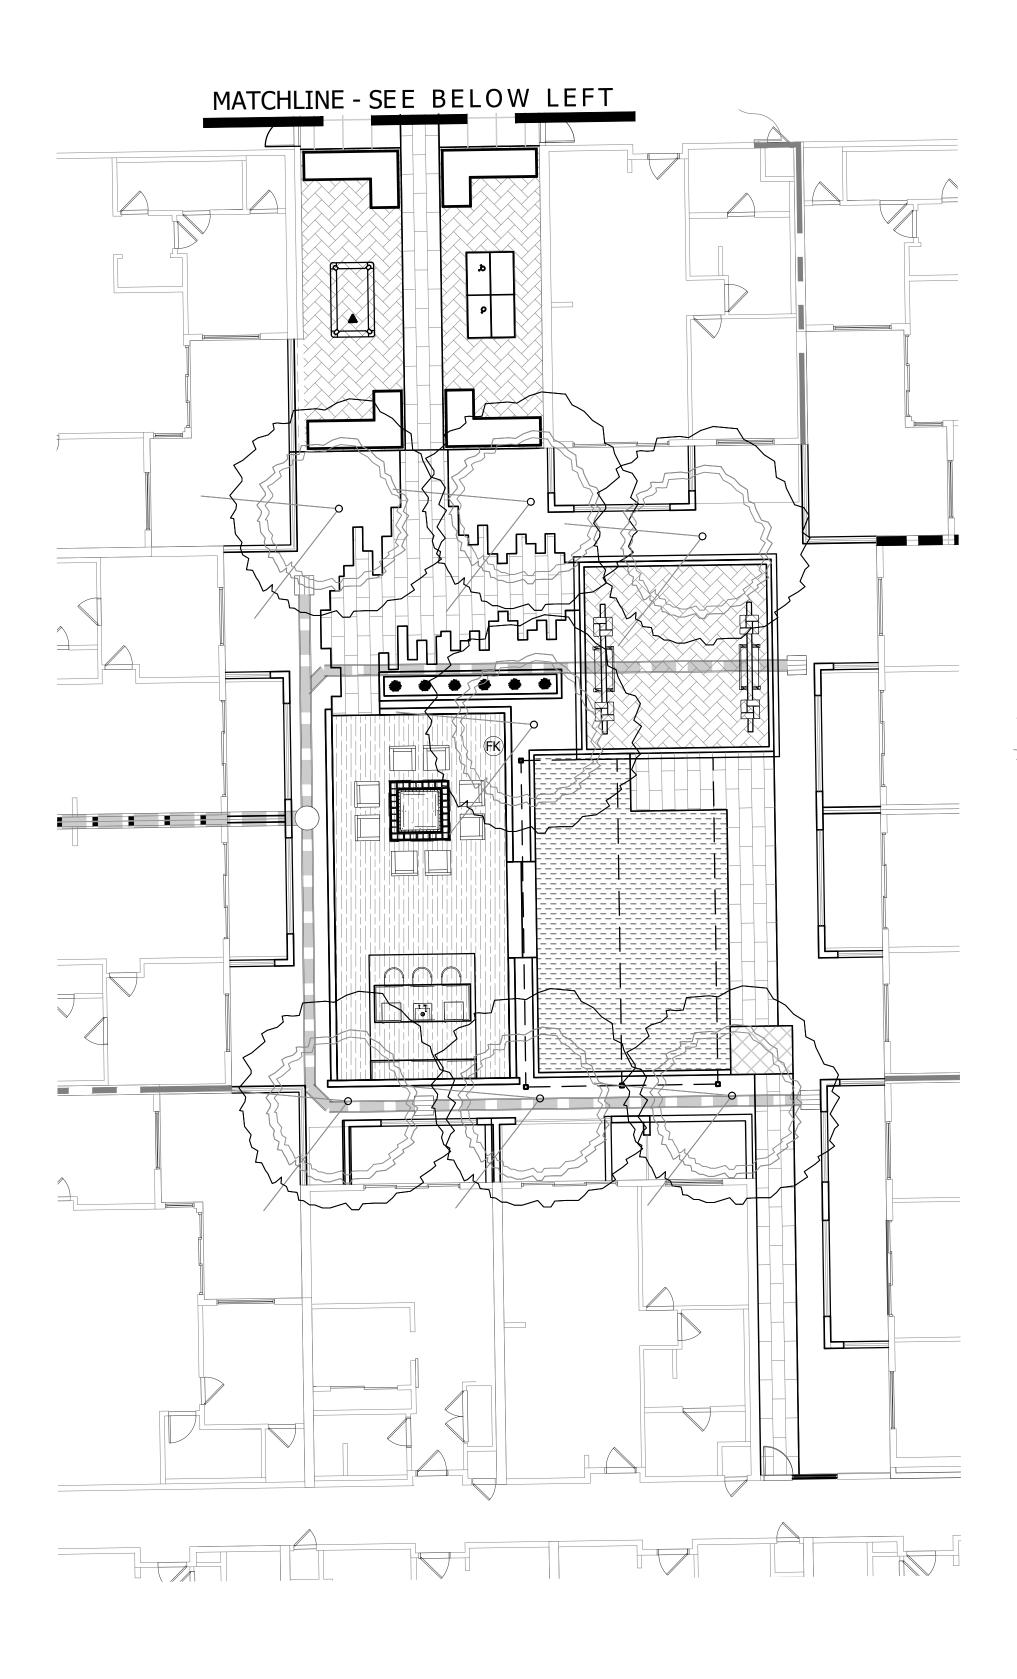

# **KEYNOTES**

KEY MAP

NOT TO SCALE

**KEYNOTES** (55) RECTANGULAR CONCRETE BENCH 1 LANDSCAPE AREA WITH DECOMPOSED GRANITE (56) ROUND CONCRETE BENCH AT PUBLIC PLAZA (2) CONCRETE SIDEWALK (57) METAL BENCH (3) CONCRETE HEADER (4) CONCRETE PAD (58) STEEL HEADER PLANTER (5) LINEAR PAVERS (59) RAISED PLANTER AT OUTDOOR CORRIDOR (6) HERRINGBONE PAVERS (60) ROUND RAISED PLANTER AT PLAZA (7) SOLDIER COURSE PAVER BORDER (61) PORTRAIT ART AT OUTDOOR COORIDOR (8) 2'X2' SCORED CONCRETE (62) POOL TABLE AT OUTDOOR CORRIDOTR (9) 2'X2' CONCRETE PAVERS (63) PING PONG TABLE AT OUTDOOR COORIDOR (10) 2' OCTAGON PAVERS (64) BAR TOP AT OUTDOOR CORRIDOR (65) TV WALL AT OUTDOOR CORRIDOR (11) PAVERS AT RETAIL PATIO (66) TV WALL AT PODIUM DECK (12) DRIVABLE GRAVEL PAVE (13) PAVING AT TRASH ENTRY DRIVE (67) FIREPIT (68) RIM FLOW POOL (15) WOOD DECK (69) RAISED SPA (16) PODIUM DECK PAVERS (70) NEGATIVE EDGE WATER FEATURE AT PODIUM DECK (71) DECORATIVE GLASS PLANTER AT PODIUM (17) ARTIFICIAL TURF AT GRADE (18) ARTIFICIAL TURF AT PODIUM (72) WHEELCHAIR LIFT AT PODIUM (73) HIGHTOP AT PODIUM DECK (19) ADA RAMP (20) DECORATIVE PAVING AT PLAZA (74) PUBLIC ART (75) FURNITURE BY OTHERS (21) CONCRETE STAIRS AT GRADE (22) CONCRETE STAIRS AT PODIUM (76) ENTRY DRIVE AT 5TH AVE (23) SLAT FENCE (77) CONCRETE TABLE AT PODIUM DECK (24) SLAT FENCE GATE (78) PORTRAIT ART AT OUTDOOR CORRIDOR (79) RUG AT OUTDOOR CORRIDOR (25) DECORATIVE PRIVACY SCREEN (80) FIRE PIT & SPA CONTROLS (26) DECORATIVE SCREEN WALL AT GRADE (81) 6'-0" RETAINING WALL AT GRADE (27) DECORATIVE SCREEN WALL AT PODIUM (82) 6'-0" SCREEN WALL (28) LOW RETAINING WALL AT GRADE (83) 6'-0" THEME WALL (29) LOW RETAINING WALL AT PODIUM (30) GLASS POOL BARRIER AT PODIUM DECK (31) GLASS POOL BARRIER ON RETAINING WALL AT PODIUM DECK (32) DECORATIVE METAL FINS (33) 20'X40' SHADE STRUCTURE AT OUTDOOR KITCHEN (34) 20'X20' SHADE STRUCTURE AT PORCH SWING NODE (35) PORCH SWING (36) 11'X13' CANTILEVER SHADE STRUCTURE AT WOOD DECK (37) 18'X36' SHADE STRUCTURE AT PUBLIC PLAZA (38) 18'X36' SHADE STRUCTURE AT PODIUM DECK (39) 18'X25' SHADE STRUCTURE AT PODIUM DECK (40) OUTDOOR FIREPLACE AT GRADE (41) OUTDOOR FIREPLACE AT PODIUM DECK (42) COMMUNITY FIRE PIT AT WOOD DECK (43) CREDENZA (44) CONCRETE TABLE AT OUTDOOR KITCHEN (45) SEATING ISLAND AT OUTDOOR KITCHEN (46) SEATING ISLAND AT CANTILEVER SHADE STRUCTURE (47) SEATING ISLAND AT PODIUM DECK (48) BBQ AT OUTDOOR KITCHEN (49) WATER FEATURE AT COURTYARD A (50) WATER FEATURE AT COURTYARD B (51) FESTOON LIGHTS (52) BBQ AT OUTDOOR KITCHEN (53) PIZZA OVEN AT OUTDOOR KITCHEN (54) PORCH SWING AT COURTYARD B LA2.4