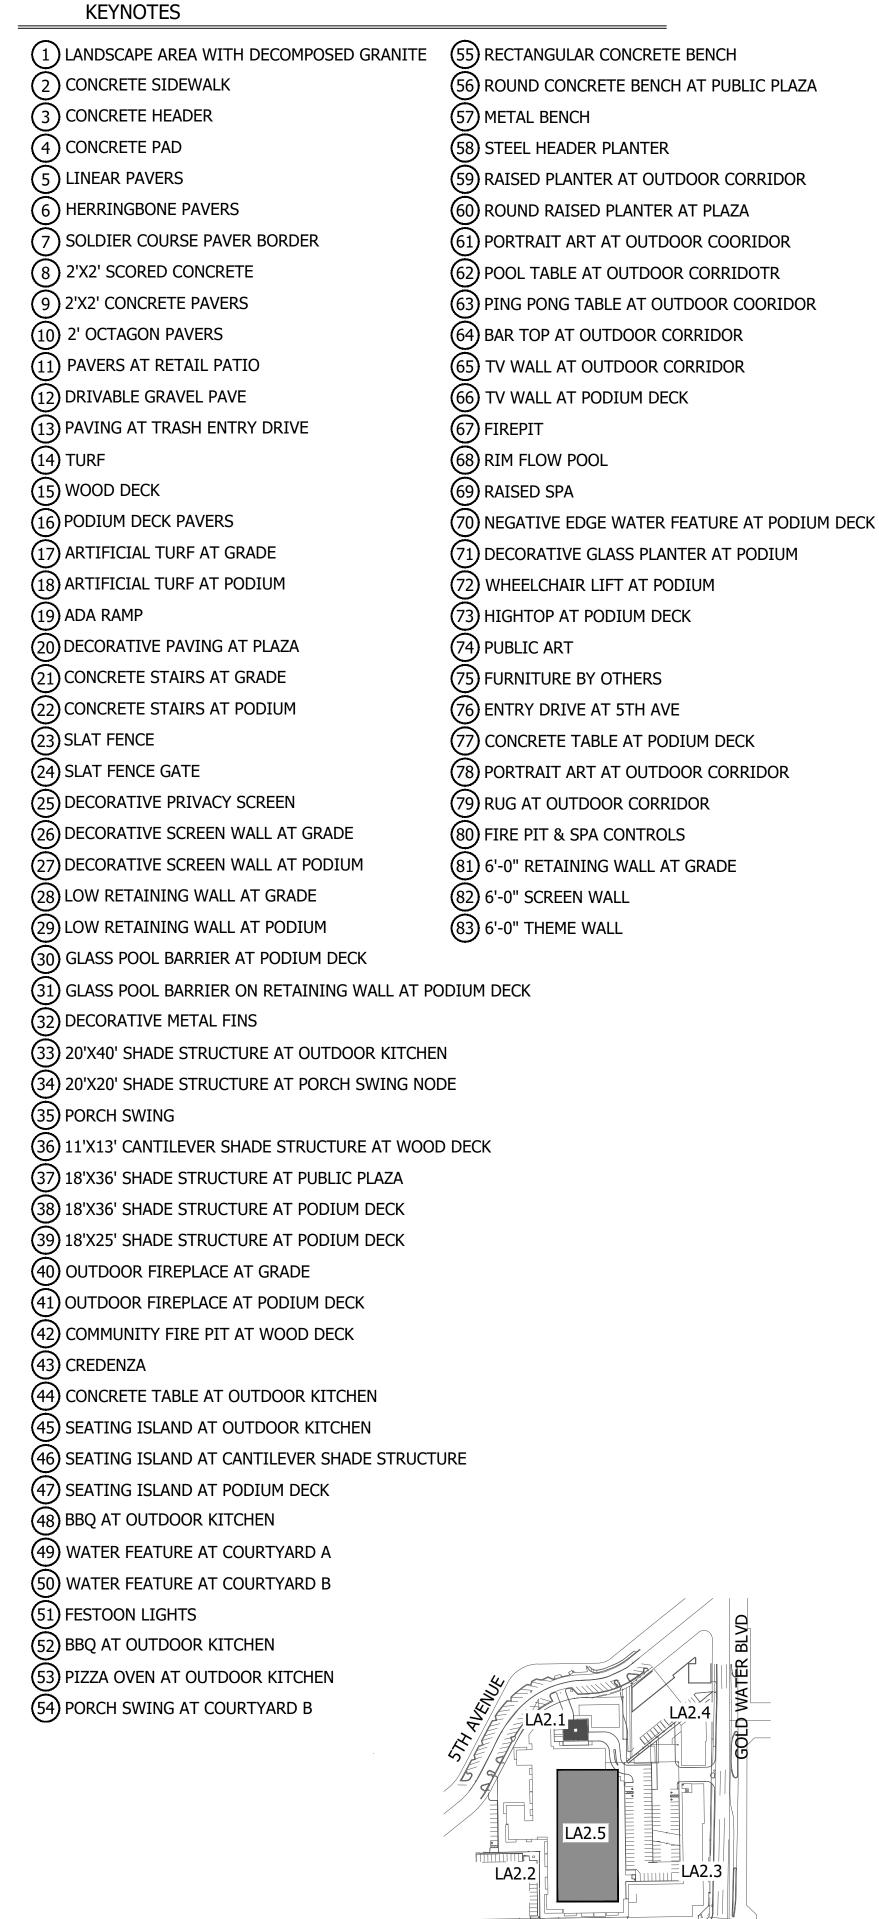

# **KEYNOTES**

KEY MAP

NOT TO SCALE

**KEYNOTES** (55) RECTANGULAR CONCRETE BENCH 1 LANDSCAPE AREA WITH DECOMPOSED GRANITE (56) ROUND CONCRETE BENCH AT PUBLIC PLAZA (2) CONCRETE SIDEWALK (57) METAL BENCH (3) CONCRETE HEADER (4) CONCRETE PAD (58) STEEL HEADER PLANTER (5) LINEAR PAVERS (59) RAISED PLANTER AT OUTDOOR CORRIDOR (6) HERRINGBONE PAVERS (60) ROUND RAISED PLANTER AT PLAZA (7) SOLDIER COURSE PAVER BORDER (61) PORTRAIT ART AT OUTDOOR COORIDOR (8) 2'X2' SCORED CONCRETE (62) POOL TABLE AT OUTDOOR CORRIDOTR (9) 2'X2' CONCRETE PAVERS (63) PING PONG TABLE AT OUTDOOR COORIDOR (10) 2' OCTAGON PAVERS (64) BAR TOP AT OUTDOOR CORRIDOR (65) TV WALL AT OUTDOOR CORRIDOR (11) PAVERS AT RETAIL PATIO (66) TV WALL AT PODIUM DECK (12) DRIVABLE GRAVEL PAVE (13) PAVING AT TRASH ENTRY DRIVE (67) FIREPIT (68) RIM FLOW POOL (15) WOOD DECK (69) RAISED SPA (16) PODIUM DECK PAVERS (70) NEGATIVE EDGE WATER FEATURE AT PODIUM DECK (71) DECORATIVE GLASS PLANTER AT PODIUM (17) ARTIFICIAL TURF AT GRADE (18) ARTIFICIAL TURF AT PODIUM (72) WHEELCHAIR LIFT AT PODIUM (73) HIGHTOP AT PODIUM DECK (19) ADA RAMP (20) DECORATIVE PAVING AT PLAZA (74) PUBLIC ART (75) FURNITURE BY OTHERS (21) CONCRETE STAIRS AT GRADE (22) CONCRETE STAIRS AT PODIUM (76) ENTRY DRIVE AT 5TH AVE (23) SLAT FENCE (77) CONCRETE TABLE AT PODIUM DECK (24) SLAT FENCE GATE (78) PORTRAIT ART AT OUTDOOR CORRIDOR (79) RUG AT OUTDOOR CORRIDOR (25) DECORATIVE PRIVACY SCREEN (80) FIRE PIT & SPA CONTROLS (26) DECORATIVE SCREEN WALL AT GRADE (81) 6'-0" RETAINING WALL AT GRADE (27) DECORATIVE SCREEN WALL AT PODIUM (82) 6'-0" SCREEN WALL (28) LOW RETAINING WALL AT GRADE (83) 6'-0" THEME WALL (29) LOW RETAINING WALL AT PODIUM (30) GLASS POOL BARRIER AT PODIUM DECK (31) GLASS POOL BARRIER ON RETAINING WALL AT PODIUM DECK (32) DECORATIVE METAL FINS (33) 20'X40' SHADE STRUCTURE AT OUTDOOR KITCHEN (34) 20'X20' SHADE STRUCTURE AT PORCH SWING NODE (35) PORCH SWING (36) 11'X13' CANTILEVER SHADE STRUCTURE AT WOOD DECK (37) 18'X36' SHADE STRUCTURE AT PUBLIC PLAZA (38) 18'X36' SHADE STRUCTURE AT PODIUM DECK (39) 18'X25' SHADE STRUCTURE AT PODIUM DECK (40) OUTDOOR FIREPLACE AT GRADE (41) OUTDOOR FIREPLACE AT PODIUM DECK (42) COMMUNITY FIRE PIT AT WOOD DECK (43) CREDENZA (44) CONCRETE TABLE AT OUTDOOR KITCHEN (45) SEATING ISLAND AT OUTDOOR KITCHEN (46) SEATING ISLAND AT CANTILEVER SHADE STRUCTURE (47) SEATING ISLAND AT PODIUM DECK (48) BBQ AT OUTDOOR KITCHEN (49) WATER FEATURE AT COURTYARD A (50) WATER FEATURE AT COURTYARD B (51) FESTOON LIGHTS (52) BBQ AT OUTDOOR KITCHEN (53) PIZZA OVEN AT OUTDOOR KITCHEN (54) PORCH SWING AT COURTYARD B LA2.4