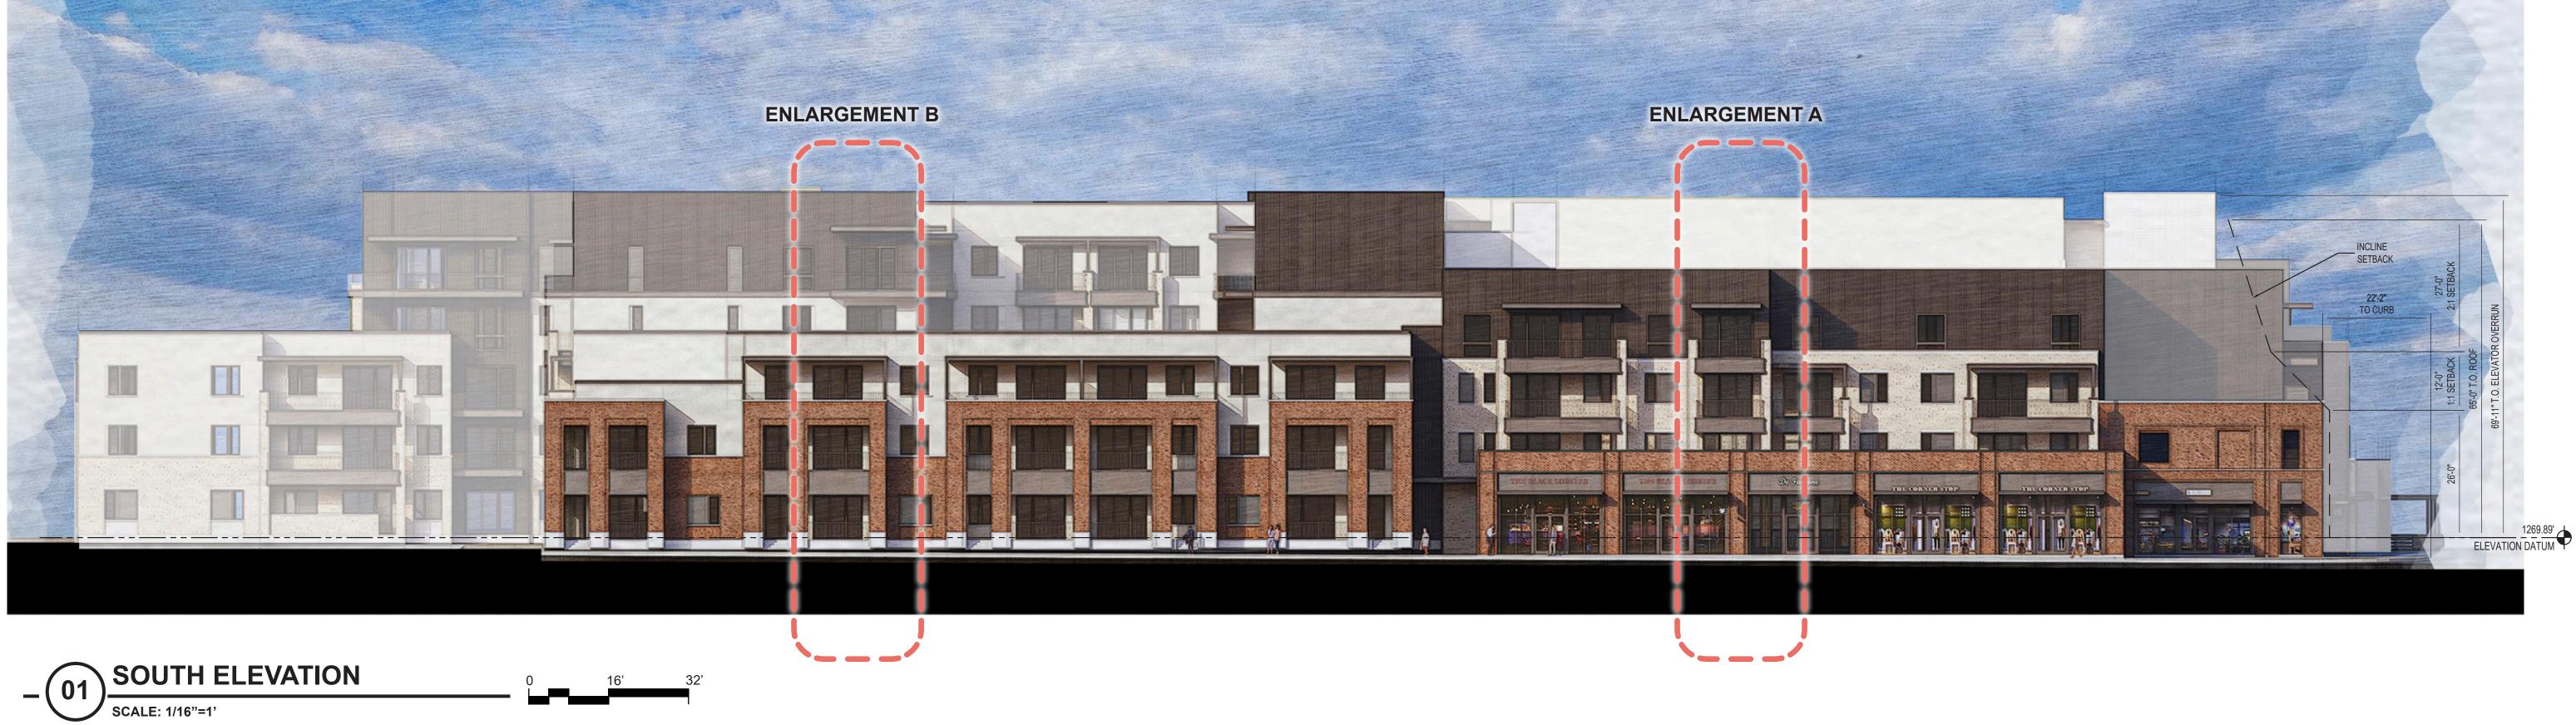

This project has been designed to properly address the specific site location within the downtown Scottsdale area. The massing of the building balances impactful design on major corners and also reducing apparent massing by providing stepped back design with a combination of two, three, four and five story elements along public frontages. Particular focus has been put on the public pedestrian experience. A new pedestrian paseo is being created along the west property line.

The frontages on Indian School, Goldwater, and Fifth Avenue are enhanced with storefront conditions and mostly non-residential uses. Any residential uses fronting public ways will have a stoop and front patio alignment to promote a walkable and visually enhance streetscape. Materials along these public frontages are upgraded brick facades with a more traditional approach to design that focuses on material detailing. This architectural approach is meant to fit into the masonry facades on the adjacent sites on Indian School and Goldwater and provide a much needed engaged pedestrian connection from Indian School to Fifth Avenue along Goldwater.

The remainder of building façade design balances enough variety to break up longer building facades while also not being too busy. The top floors of the building change material to a composite façade cladding and enhance a base-middle-top vertical organization to present a mixed use project with penthouse upper floors. This strategy enhances the bottom base levels and accents horizontality to reduce the apparent mass of the building.

The frontages on Indian School, Goldwater, and Fifth Avenue are enhanced with storefront conditions and mostly non-residential uses. Any residential uses fronting public ways will have a stoop and front patio alignment to promote a walkable and visually enhance streetscape. Materials along these public frontages are upgraded brick facades with a more traditional approach to design that focuses on material detailing. Commercial storefronts will be enhanced with base detailing, building mounted canopies, landscape planters and pots, and a variety of human scaled lighting and signage. This architectural approach is meant to fit into the masonry facades on the adjacent sites on Indian School and Goldwater and provide a much needed engaged pedestrian connection from Indian School to Fifth Avenue along Goldwater.

The design of this building addresses traditional sonoran design principles by breaking up massing through a traditional base-middle-top strategy. Vertical breaks are also integrated into the façade design and multiple façade styles are integrated to break up the apparent size and length of the building. The base commercial uses protrude out to address the streetscape as a one or two level base massing. Upper levels of the building step back allowing a lower, more pedestrian building scale at the street level. Large outdoor living areas protected by overhangs and balconies above characterize the residential portions of the façade. These highlight the importance of both outdoor living areas and solar protection of outdoor spaces.