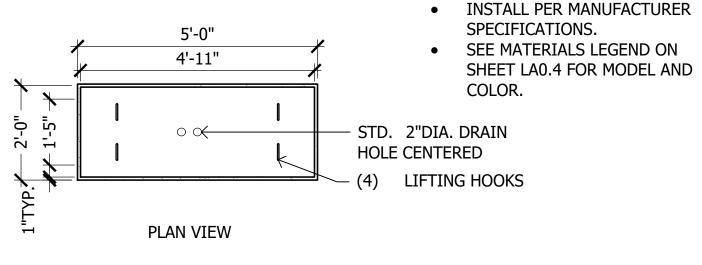

# **KEYNOTES**

KEY MAP

NOT TO SCALE

**KEYNOTES** (55) RECTANGULAR CONCRETE BENCH 1 LANDSCAPE AREA WITH DECOMPOSED GRANITE (56) ROUND CONCRETE BENCH AT PUBLIC PLAZA (2) CONCRETE SIDEWALK (57) METAL BENCH (3) CONCRETE HEADER (4) CONCRETE PAD (58) STEEL HEADER PLANTER (5) LINEAR PAVERS (59) RAISED PLANTER AT OUTDOOR CORRIDOR (6) HERRINGBONE PAVERS (60) ROUND RAISED PLANTER AT PLAZA (7) SOLDIER COURSE PAVER BORDER (61) PORTRAIT ART AT OUTDOOR COORIDOR (8) 2'X2' SCORED CONCRETE (62) POOL TABLE AT OUTDOOR CORRIDOTR (9) 2'X2' CONCRETE PAVERS (63) PING PONG TABLE AT OUTDOOR COORIDOR (10) 2' OCTAGON PAVERS (64) BAR TOP AT OUTDOOR CORRIDOR (65) TV WALL AT OUTDOOR CORRIDOR (11) PAVERS AT RETAIL PATIO (66) TV WALL AT PODIUM DECK (12) DRIVABLE GRAVEL PAVE (13) PAVING AT TRASH ENTRY DRIVE (67) FIREPIT (68) RIM FLOW POOL (15) WOOD DECK (69) RAISED SPA (16) PODIUM DECK PAVERS (70) NEGATIVE EDGE WATER FEATURE AT PODIUM DECK (71) DECORATIVE GLASS PLANTER AT PODIUM (17) ARTIFICIAL TURF AT GRADE (18) ARTIFICIAL TURF AT PODIUM (72) WHEELCHAIR LIFT AT PODIUM (73) HIGHTOP AT PODIUM DECK (19) ADA RAMP (20) DECORATIVE PAVING AT PLAZA (74) PUBLIC ART (75) FURNITURE BY OTHERS (21) CONCRETE STAIRS AT GRADE (22) CONCRETE STAIRS AT PODIUM (76) ENTRY DRIVE AT 5TH AVE (23) SLAT FENCE (77) CONCRETE TABLE AT PODIUM DECK (24) SLAT FENCE GATE (78) PORTRAIT ART AT OUTDOOR CORRIDOR (79) RUG AT OUTDOOR CORRIDOR (25) DECORATIVE PRIVACY SCREEN (80) FIRE PIT & SPA CONTROLS (26) DECORATIVE SCREEN WALL AT GRADE (81) 6'-0" RETAINING WALL AT GRADE (27) DECORATIVE SCREEN WALL AT PODIUM (82) 6'-0" SCREEN WALL (28) LOW RETAINING WALL AT GRADE (83) 6'-0" THEME WALL (29) LOW RETAINING WALL AT PODIUM (30) GLASS POOL BARRIER AT PODIUM DECK (31) GLASS POOL BARRIER ON RETAINING WALL AT PODIUM DECK (32) DECORATIVE METAL FINS (33) 20'X40' SHADE STRUCTURE AT OUTDOOR KITCHEN (34) 20'X20' SHADE STRUCTURE AT PORCH SWING NODE (35) PORCH SWING (36) 11'X13' CANTILEVER SHADE STRUCTURE AT WOOD DECK (37) 18'X36' SHADE STRUCTURE AT PUBLIC PLAZA (38) 18'X36' SHADE STRUCTURE AT PODIUM DECK (39) 18'X25' SHADE STRUCTURE AT PODIUM DECK (40) OUTDOOR FIREPLACE AT GRADE (41) OUTDOOR FIREPLACE AT PODIUM DECK (42) COMMUNITY FIRE PIT AT WOOD DECK (43) CREDENZA (44) CONCRETE TABLE AT OUTDOOR KITCHEN (45) SEATING ISLAND AT OUTDOOR KITCHEN (46) SEATING ISLAND AT CANTILEVER SHADE STRUCTURE (47) SEATING ISLAND AT PODIUM DECK (48) BBQ AT OUTDOOR KITCHEN (49) WATER FEATURE AT COURTYARD A (50) WATER FEATURE AT COURTYARD B (51) FESTOON LIGHTS (52) BBQ AT OUTDOOR KITCHEN (53) PIZZA OVEN AT OUTDOOR KITCHEN (54) PORCH SWING AT COURTYARD B LA2.4