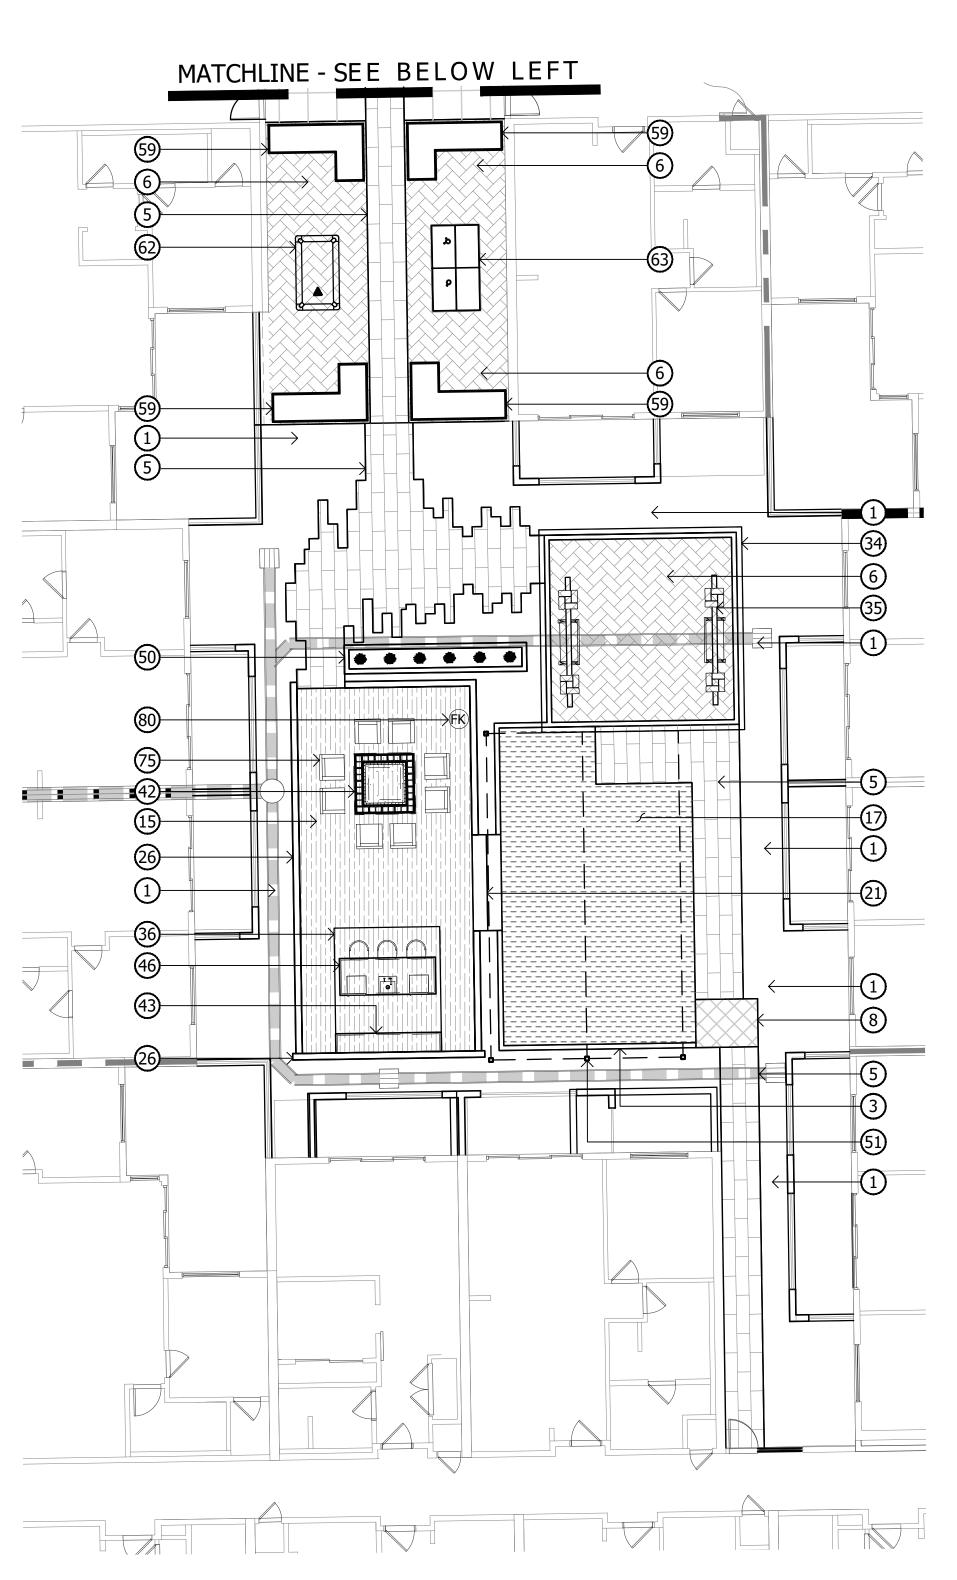

# **KEYNOTES**

KEY MAP

NOT TO SCALE

**KEYNOTES** (55) RECTANGULAR CONCRETE BENCH 1 LANDSCAPE AREA WITH DECOMPOSED GRANITE (56) ROUND CONCRETE BENCH AT PUBLIC PLAZA (2) CONCRETE SIDEWALK (57) METAL BENCH (3) CONCRETE HEADER (4) CONCRETE PAD (58) STEEL HEADER PLANTER (5) LINEAR PAVERS (59) RAISED PLANTER AT OUTDOOR CORRIDOR (6) HERRINGBONE PAVERS (60) ROUND RAISED PLANTER AT PLAZA (7) SOLDIER COURSE PAVER BORDER (61) PORTRAIT ART AT OUTDOOR COORIDOR (8) 2'X2' SCORED CONCRETE (62) POOL TABLE AT OUTDOOR CORRIDOTR (9) 2'X2' CONCRETE PAVERS (63) PING PONG TABLE AT OUTDOOR COORIDOR (10) 2' OCTAGON PAVERS (64) BAR TOP AT OUTDOOR CORRIDOR (65) TV WALL AT OUTDOOR CORRIDOR (11) PAVERS AT RETAIL PATIO (66) TV WALL AT PODIUM DECK (12) DRIVABLE GRAVEL PAVE (13) PAVING AT TRASH ENTRY DRIVE (67) FIREPIT (68) RIM FLOW POOL (15) WOOD DECK (69) RAISED SPA (16) PODIUM DECK PAVERS (70) NEGATIVE EDGE WATER FEATURE AT PODIUM DECK (71) DECORATIVE GLASS PLANTER AT PODIUM (17) ARTIFICIAL TURF AT GRADE (18) ARTIFICIAL TURF AT PODIUM (72) WHEELCHAIR LIFT AT PODIUM (73) HIGHTOP AT PODIUM DECK (19) ADA RAMP (20) DECORATIVE PAVING AT PLAZA (74) PUBLIC ART (75) FURNITURE BY OTHERS (21) CONCRETE STAIRS AT GRADE (22) CONCRETE STAIRS AT PODIUM (76) ENTRY DRIVE AT 5TH AVE (23) SLAT FENCE (77) CONCRETE TABLE AT PODIUM DECK (24) SLAT FENCE GATE (78) PORTRAIT ART AT OUTDOOR CORRIDOR (79) RUG AT OUTDOOR CORRIDOR (25) DECORATIVE PRIVACY SCREEN (80) FIRE PIT & SPA CONTROLS (26) DECORATIVE SCREEN WALL AT GRADE (81) 6'-0" RETAINING WALL AT GRADE (27) DECORATIVE SCREEN WALL AT PODIUM (82) 6'-0" SCREEN WALL (28) LOW RETAINING WALL AT GRADE (83) 6'-0" THEME WALL (29) LOW RETAINING WALL AT PODIUM (30) GLASS POOL BARRIER AT PODIUM DECK (31) GLASS POOL BARRIER ON RETAINING WALL AT PODIUM DECK (32) DECORATIVE METAL FINS (33) 20'X40' SHADE STRUCTURE AT OUTDOOR KITCHEN (34) 20'X20' SHADE STRUCTURE AT PORCH SWING NODE (35) PORCH SWING (36) 11'X13' CANTILEVER SHADE STRUCTURE AT WOOD DECK (37) 18'X36' SHADE STRUCTURE AT PUBLIC PLAZA (38) 18'X36' SHADE STRUCTURE AT PODIUM DECK (39) 18'X25' SHADE STRUCTURE AT PODIUM DECK (40) OUTDOOR FIREPLACE AT GRADE (41) OUTDOOR FIREPLACE AT PODIUM DECK (42) COMMUNITY FIRE PIT AT WOOD DECK (43) CREDENZA (44) CONCRETE TABLE AT OUTDOOR KITCHEN (45) SEATING ISLAND AT OUTDOOR KITCHEN (46) SEATING ISLAND AT CANTILEVER SHADE STRUCTURE (47) SEATING ISLAND AT PODIUM DECK (48) BBQ AT OUTDOOR KITCHEN (49) WATER FEATURE AT COURTYARD A (50) WATER FEATURE AT COURTYARD B (51) FESTOON LIGHTS (52) BBQ AT OUTDOOR KITCHEN (53) PIZZA OVEN AT OUTDOOR KITCHEN (54) PORCH SWING AT COURTYARD B LA2.4