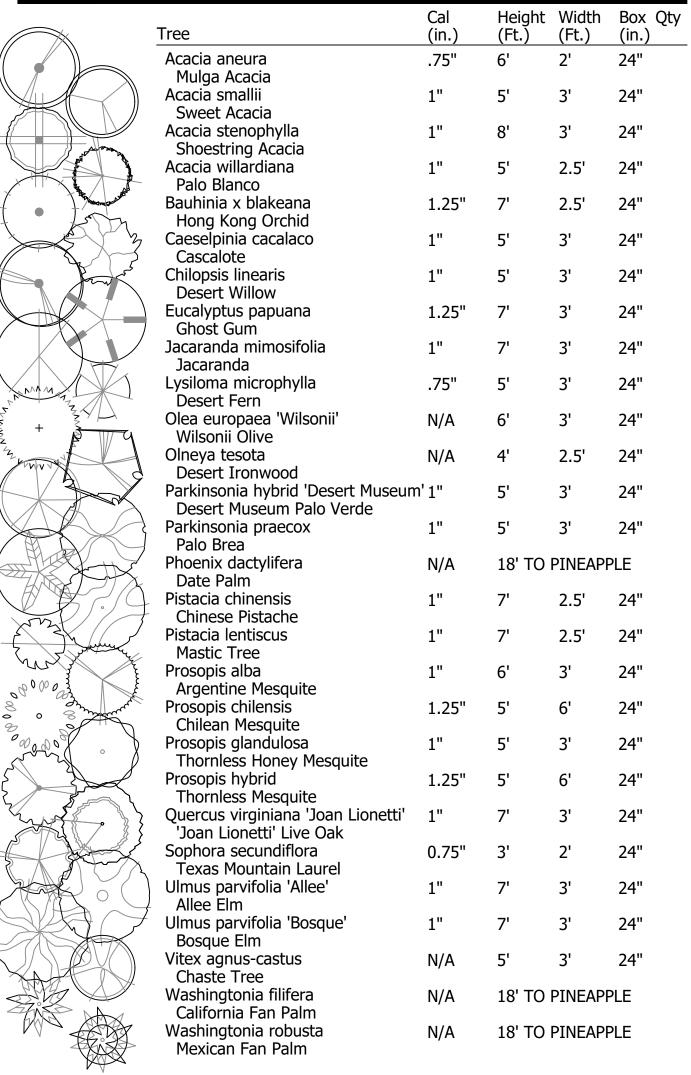

# **KEYNOTES**

KEY MAP

NOT TO SCALE

**KEYNOTES** (55) RECTANGULAR CONCRETE BENCH 1 LANDSCAPE AREA WITH DECOMPOSED GRANITE (56) ROUND CONCRETE BENCH AT PUBLIC PLAZA (2) CONCRETE SIDEWALK (57) METAL BENCH (3) CONCRETE HEADER (4) CONCRETE PAD (58) STEEL HEADER PLANTER (5) LINEAR PAVERS (59) RAISED PLANTER AT OUTDOOR CORRIDOR (6) HERRINGBONE PAVERS (60) ROUND RAISED PLANTER AT PLAZA (7) SOLDIER COURSE PAVER BORDER (61) PORTRAIT ART AT OUTDOOR COORIDOR (8) 2'X2' SCORED CONCRETE (62) POOL TABLE AT OUTDOOR CORRIDOTR (9) 2'X2' CONCRETE PAVERS (63) PING PONG TABLE AT OUTDOOR COORIDOR (10) 2' OCTAGON PAVERS (64) BAR TOP AT OUTDOOR CORRIDOR (65) TV WALL AT OUTDOOR CORRIDOR (11) PAVERS AT RETAIL PATIO (66) TV WALL AT PODIUM DECK (12) DRIVABLE GRAVEL PAVE (13) PAVING AT TRASH ENTRY DRIVE (67) FIREPIT (68) RIM FLOW POOL (15) WOOD DECK (69) RAISED SPA (16) PODIUM DECK PAVERS (70) NEGATIVE EDGE WATER FEATURE AT PODIUM DECK (71) DECORATIVE GLASS PLANTER AT PODIUM (17) ARTIFICIAL TURF AT GRADE (18) ARTIFICIAL TURF AT PODIUM (72) WHEELCHAIR LIFT AT PODIUM (73) HIGHTOP AT PODIUM DECK (19) ADA RAMP (20) DECORATIVE PAVING AT PLAZA (74) PUBLIC ART (75) FURNITURE BY OTHERS (21) CONCRETE STAIRS AT GRADE (22) CONCRETE STAIRS AT PODIUM (76) ENTRY DRIVE AT 5TH AVE (23) SLAT FENCE (77) CONCRETE TABLE AT PODIUM DECK (24) SLAT FENCE GATE (78) PORTRAIT ART AT OUTDOOR CORRIDOR (79) RUG AT OUTDOOR CORRIDOR (25) DECORATIVE PRIVACY SCREEN (80) FIRE PIT & SPA CONTROLS (26) DECORATIVE SCREEN WALL AT GRADE (81) 6'-0" RETAINING WALL AT GRADE (27) DECORATIVE SCREEN WALL AT PODIUM (82) 6'-0" SCREEN WALL (28) LOW RETAINING WALL AT GRADE (83) 6'-0" THEME WALL (29) LOW RETAINING WALL AT PODIUM (30) GLASS POOL BARRIER AT PODIUM DECK (31) GLASS POOL BARRIER ON RETAINING WALL AT PODIUM DECK (32) DECORATIVE METAL FINS (33) 20'X40' SHADE STRUCTURE AT OUTDOOR KITCHEN (34) 20'X20' SHADE STRUCTURE AT PORCH SWING NODE (35) PORCH SWING (36) 11'X13' CANTILEVER SHADE STRUCTURE AT WOOD DECK (37) 18'X36' SHADE STRUCTURE AT PUBLIC PLAZA (38) 18'X36' SHADE STRUCTURE AT PODIUM DECK (39) 18'X25' SHADE STRUCTURE AT PODIUM DECK (40) OUTDOOR FIREPLACE AT GRADE (41) OUTDOOR FIREPLACE AT PODIUM DECK (42) COMMUNITY FIRE PIT AT WOOD DECK (43) CREDENZA (44) CONCRETE TABLE AT OUTDOOR KITCHEN (45) SEATING ISLAND AT OUTDOOR KITCHEN (46) SEATING ISLAND AT CANTILEVER SHADE STRUCTURE (47) SEATING ISLAND AT PODIUM DECK (48) BBQ AT OUTDOOR KITCHEN (49) WATER FEATURE AT COURTYARD A (50) WATER FEATURE AT COURTYARD B (51) FESTOON LIGHTS (52) BBQ AT OUTDOOR KITCHEN (53) PIZZA OVEN AT OUTDOOR KITCHEN (54) PORCH SWING AT COURTYARD B LA2.4