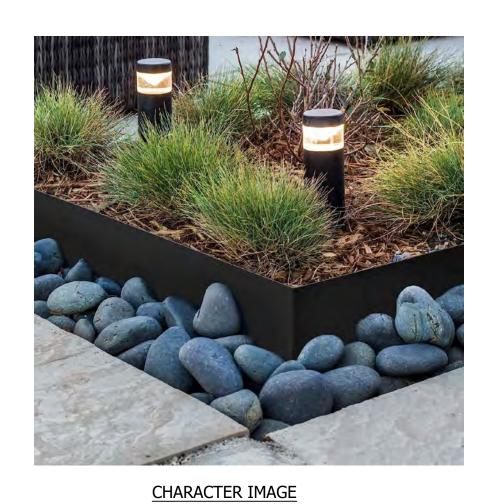

# **KEYNOTES**

KEY MAP

NOT TO SCALE

**KEYNOTES** (55) RECTANGULAR CONCRETE BENCH 1 LANDSCAPE AREA WITH DECOMPOSED GRANITE (56) ROUND CONCRETE BENCH AT PUBLIC PLAZA (2) CONCRETE SIDEWALK (57) METAL BENCH (3) CONCRETE HEADER (4) CONCRETE PAD (58) STEEL HEADER PLANTER (5) LINEAR PAVERS (59) RAISED PLANTER AT OUTDOOR CORRIDOR (6) HERRINGBONE PAVERS (60) ROUND RAISED PLANTER AT PLAZA (7) SOLDIER COURSE PAVER BORDER (61) PORTRAIT ART AT OUTDOOR COORIDOR (8) 2'X2' SCORED CONCRETE (62) POOL TABLE AT OUTDOOR CORRIDOTR (9) 2'X2' CONCRETE PAVERS (63) PING PONG TABLE AT OUTDOOR COORIDOR (10) 2' OCTAGON PAVERS (64) BAR TOP AT OUTDOOR CORRIDOR (65) TV WALL AT OUTDOOR CORRIDOR (11) PAVERS AT RETAIL PATIO (66) TV WALL AT PODIUM DECK (12) DRIVABLE GRAVEL PAVE (13) PAVING AT TRASH ENTRY DRIVE (67) FIREPIT (68) RIM FLOW POOL (15) WOOD DECK (69) RAISED SPA (16) PODIUM DECK PAVERS (70) NEGATIVE EDGE WATER FEATURE AT PODIUM DECK (71) DECORATIVE GLASS PLANTER AT PODIUM (17) ARTIFICIAL TURF AT GRADE (18) ARTIFICIAL TURF AT PODIUM (72) WHEELCHAIR LIFT AT PODIUM (73) HIGHTOP AT PODIUM DECK (19) ADA RAMP (20) DECORATIVE PAVING AT PLAZA (74) PUBLIC ART (75) FURNITURE BY OTHERS (21) CONCRETE STAIRS AT GRADE (22) CONCRETE STAIRS AT PODIUM (76) ENTRY DRIVE AT 5TH AVE (23) SLAT FENCE (77) CONCRETE TABLE AT PODIUM DECK (24) SLAT FENCE GATE (78) PORTRAIT ART AT OUTDOOR CORRIDOR (79) RUG AT OUTDOOR CORRIDOR (25) DECORATIVE PRIVACY SCREEN (80) FIRE PIT & SPA CONTROLS (26) DECORATIVE SCREEN WALL AT GRADE (81) 6'-0" RETAINING WALL AT GRADE (27) DECORATIVE SCREEN WALL AT PODIUM (82) 6'-0" SCREEN WALL (28) LOW RETAINING WALL AT GRADE (83) 6'-0" THEME WALL (29) LOW RETAINING WALL AT PODIUM (30) GLASS POOL BARRIER AT PODIUM DECK (31) GLASS POOL BARRIER ON RETAINING WALL AT PODIUM DECK (32) DECORATIVE METAL FINS (33) 20'X40' SHADE STRUCTURE AT OUTDOOR KITCHEN (34) 20'X20' SHADE STRUCTURE AT PORCH SWING NODE (35) PORCH SWING (36) 11'X13' CANTILEVER SHADE STRUCTURE AT WOOD DECK (37) 18'X36' SHADE STRUCTURE AT PUBLIC PLAZA (38) 18'X36' SHADE STRUCTURE AT PODIUM DECK (39) 18'X25' SHADE STRUCTURE AT PODIUM DECK (40) OUTDOOR FIREPLACE AT GRADE (41) OUTDOOR FIREPLACE AT PODIUM DECK (42) COMMUNITY FIRE PIT AT WOOD DECK (43) CREDENZA (44) CONCRETE TABLE AT OUTDOOR KITCHEN (45) SEATING ISLAND AT OUTDOOR KITCHEN (46) SEATING ISLAND AT CANTILEVER SHADE STRUCTURE (47) SEATING ISLAND AT PODIUM DECK (48) BBQ AT OUTDOOR KITCHEN (49) WATER FEATURE AT COURTYARD A (50) WATER FEATURE AT COURTYARD B (51) FESTOON LIGHTS (52) BBQ AT OUTDOOR KITCHEN (53) PIZZA OVEN AT OUTDOOR KITCHEN (54) PORCH SWING AT COURTYARD B LA2.4