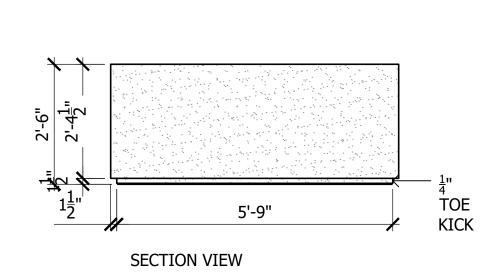

# **KEYNOTES**

KEY MAP

NOT TO SCALE

**KEYNOTES** (55) RECTANGULAR CONCRETE BENCH 1 LANDSCAPE AREA WITH DECOMPOSED GRANITE (56) ROUND CONCRETE BENCH AT PUBLIC PLAZA (2) CONCRETE SIDEWALK (57) METAL BENCH (3) CONCRETE HEADER (4) CONCRETE PAD (58) STEEL HEADER PLANTER (5) LINEAR PAVERS (59) RAISED PLANTER AT OUTDOOR CORRIDOR (6) HERRINGBONE PAVERS (60) ROUND RAISED PLANTER AT PLAZA (7) SOLDIER COURSE PAVER BORDER (61) PORTRAIT ART AT OUTDOOR COORIDOR (8) 2'X2' SCORED CONCRETE (62) POOL TABLE AT OUTDOOR CORRIDOTR (9) 2'X2' CONCRETE PAVERS (63) PING PONG TABLE AT OUTDOOR COORIDOR (10) 2' OCTAGON PAVERS (64) BAR TOP AT OUTDOOR CORRIDOR (65) TV WALL AT OUTDOOR CORRIDOR (11) PAVERS AT RETAIL PATIO (66) TV WALL AT PODIUM DECK (12) DRIVABLE GRAVEL PAVE (13) PAVING AT TRASH ENTRY DRIVE (67) FIREPIT (68) RIM FLOW POOL (15) WOOD DECK (69) RAISED SPA (16) PODIUM DECK PAVERS (70) NEGATIVE EDGE WATER FEATURE AT PODIUM DECK (71) DECORATIVE GLASS PLANTER AT PODIUM (17) ARTIFICIAL TURF AT GRADE (18) ARTIFICIAL TURF AT PODIUM (72) WHEELCHAIR LIFT AT PODIUM (73) HIGHTOP AT PODIUM DECK (19) ADA RAMP (20) DECORATIVE PAVING AT PLAZA (74) PUBLIC ART (75) FURNITURE BY OTHERS (21) CONCRETE STAIRS AT GRADE (22) CONCRETE STAIRS AT PODIUM (76) ENTRY DRIVE AT 5TH AVE (23) SLAT FENCE (77) CONCRETE TABLE AT PODIUM DECK (24) SLAT FENCE GATE (78) PORTRAIT ART AT OUTDOOR CORRIDOR (79) RUG AT OUTDOOR CORRIDOR (25) DECORATIVE PRIVACY SCREEN (80) FIRE PIT & SPA CONTROLS (26) DECORATIVE SCREEN WALL AT GRADE (81) 6'-0" RETAINING WALL AT GRADE (27) DECORATIVE SCREEN WALL AT PODIUM (82) 6'-0" SCREEN WALL (28) LOW RETAINING WALL AT GRADE (83) 6'-0" THEME WALL (29) LOW RETAINING WALL AT PODIUM (30) GLASS POOL BARRIER AT PODIUM DECK (31) GLASS POOL BARRIER ON RETAINING WALL AT PODIUM DECK (32) DECORATIVE METAL FINS (33) 20'X40' SHADE STRUCTURE AT OUTDOOR KITCHEN (34) 20'X20' SHADE STRUCTURE AT PORCH SWING NODE (35) PORCH SWING (36) 11'X13' CANTILEVER SHADE STRUCTURE AT WOOD DECK (37) 18'X36' SHADE STRUCTURE AT PUBLIC PLAZA (38) 18'X36' SHADE STRUCTURE AT PODIUM DECK (39) 18'X25' SHADE STRUCTURE AT PODIUM DECK (40) OUTDOOR FIREPLACE AT GRADE (41) OUTDOOR FIREPLACE AT PODIUM DECK (42) COMMUNITY FIRE PIT AT WOOD DECK (43) CREDENZA (44) CONCRETE TABLE AT OUTDOOR KITCHEN (45) SEATING ISLAND AT OUTDOOR KITCHEN (46) SEATING ISLAND AT CANTILEVER SHADE STRUCTURE (47) SEATING ISLAND AT PODIUM DECK (48) BBQ AT OUTDOOR KITCHEN (49) WATER FEATURE AT COURTYARD A (50) WATER FEATURE AT COURTYARD B (51) FESTOON LIGHTS (52) BBQ AT OUTDOOR KITCHEN (53) PIZZA OVEN AT OUTDOOR KITCHEN (54) PORCH SWING AT COURTYARD B LA2.4