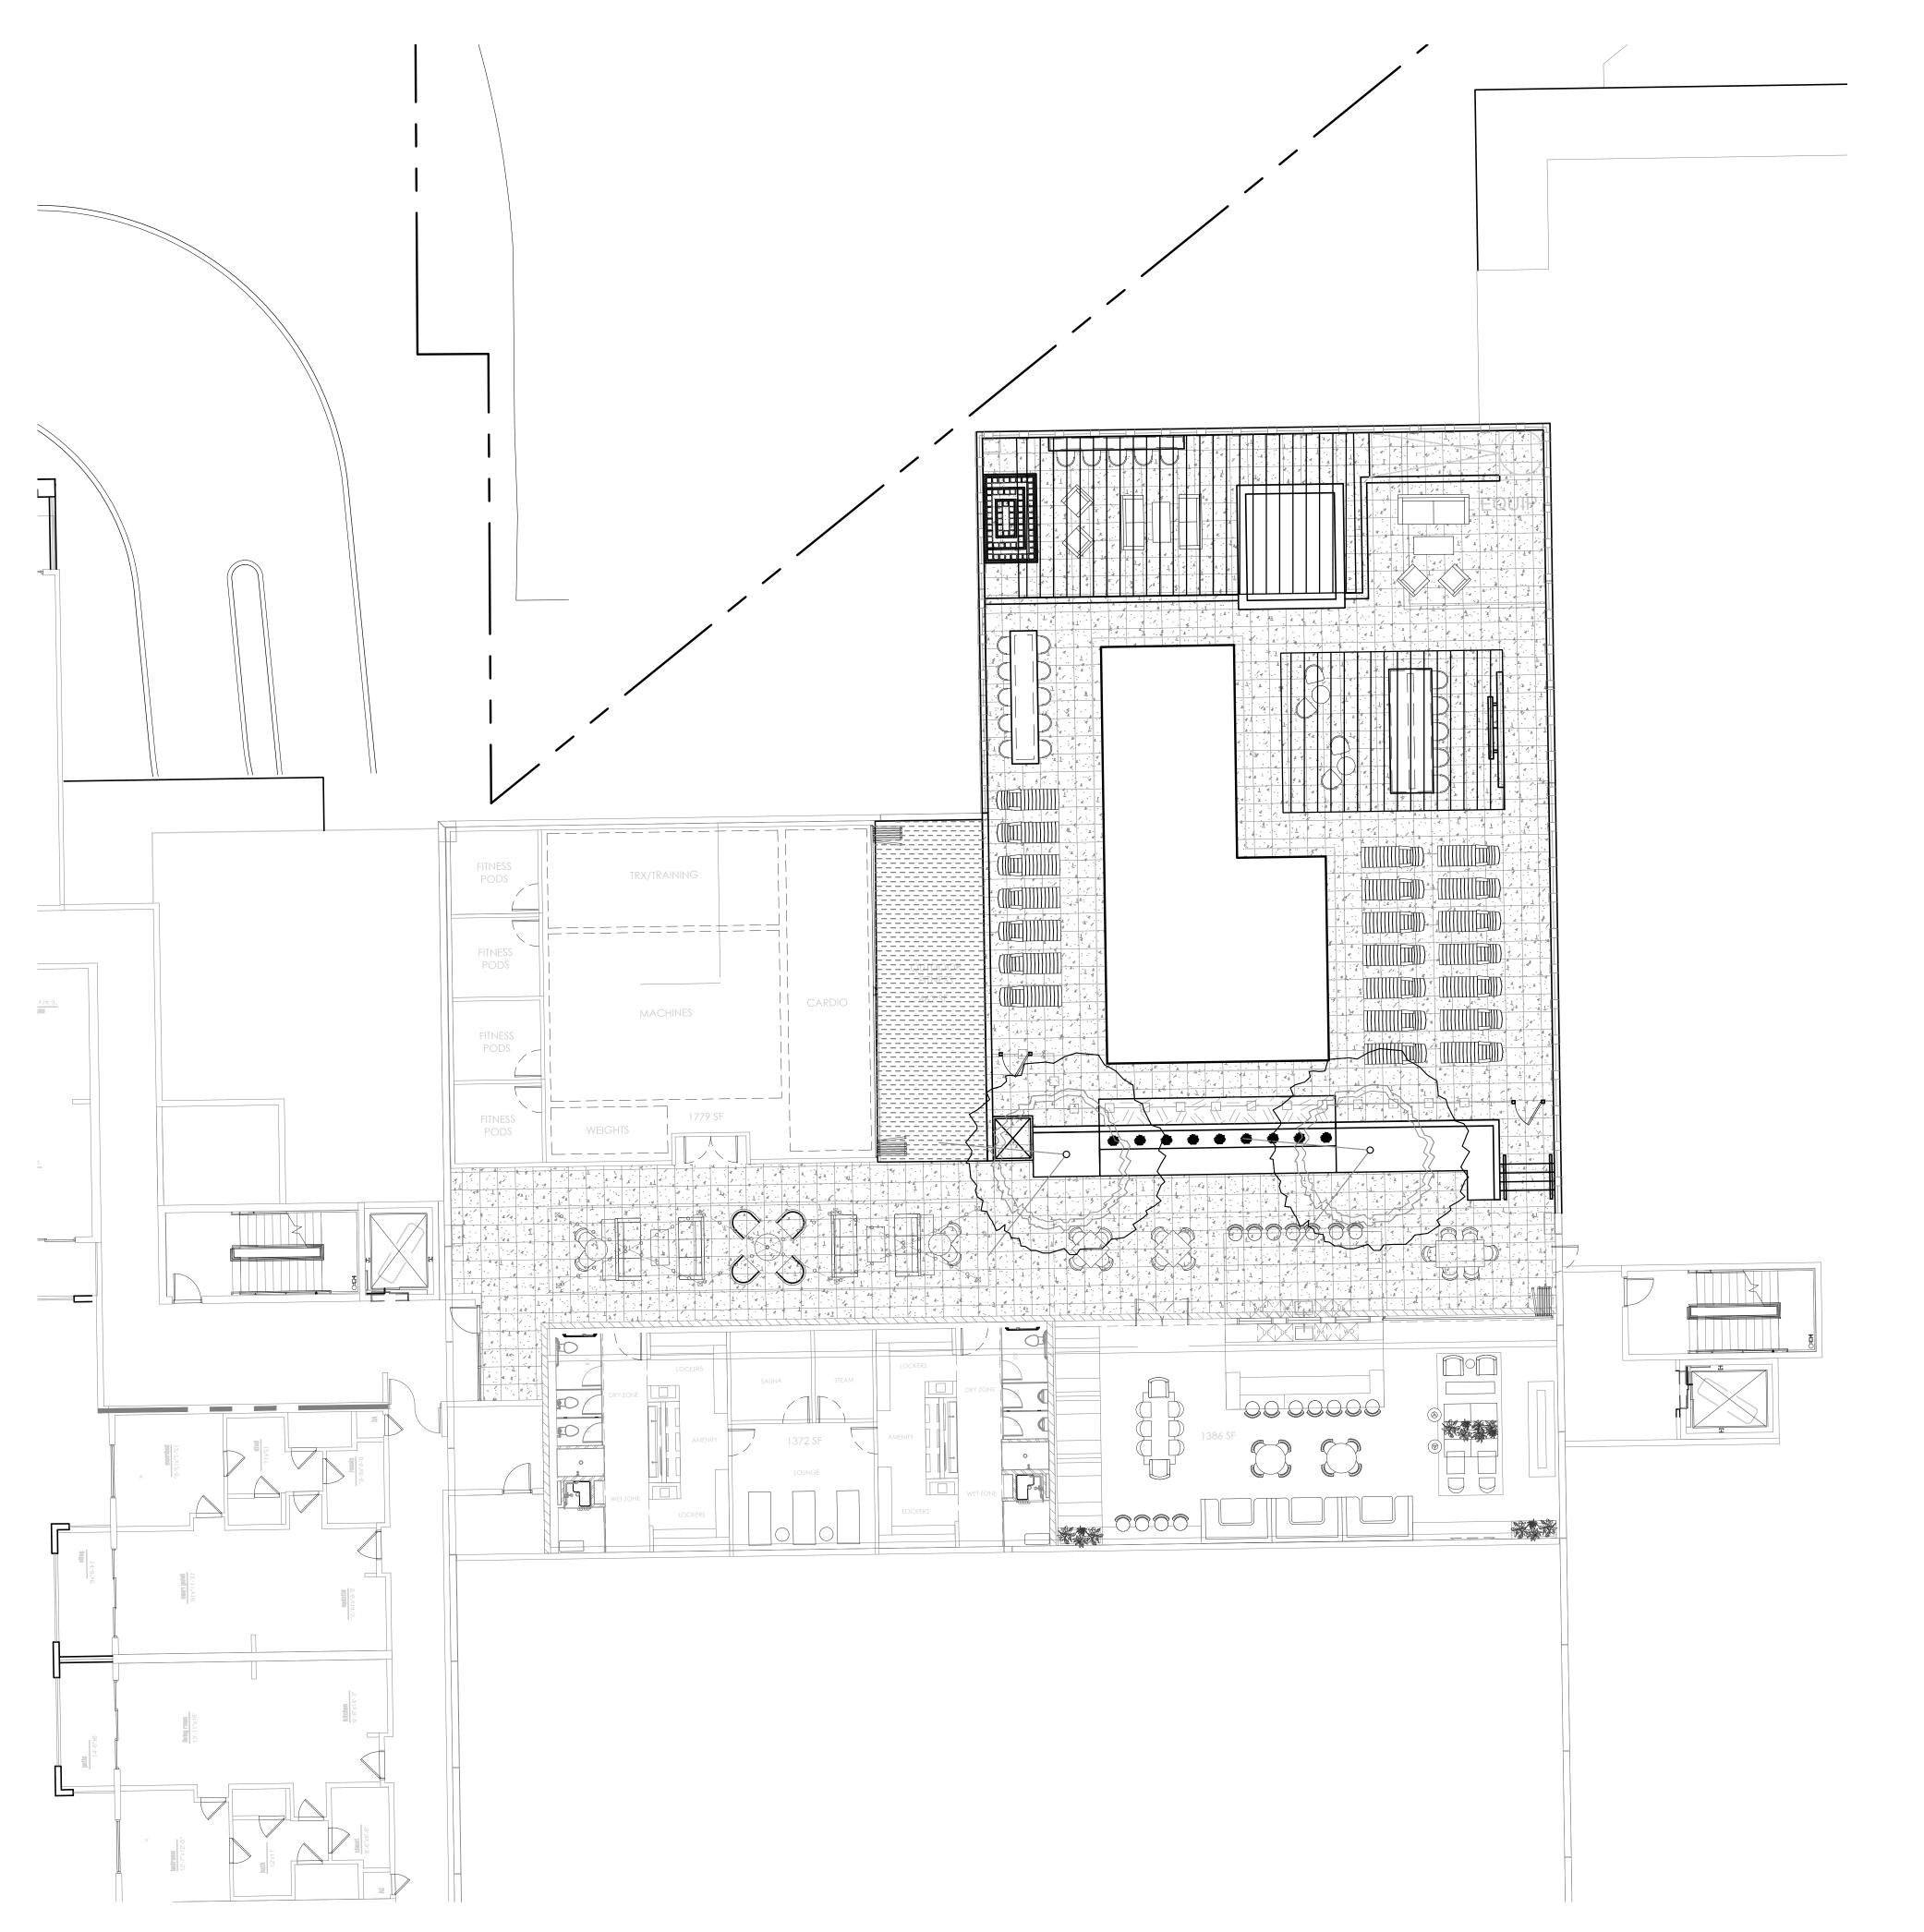

# **KEYNOTES**

KEY MAP

NOT TO SCALE

**KEYNOTES** (55) RECTANGULAR CONCRETE BENCH 1 LANDSCAPE AREA WITH DECOMPOSED GRANITE (56) ROUND CONCRETE BENCH AT PUBLIC PLAZA (2) CONCRETE SIDEWALK (57) METAL BENCH (3) CONCRETE HEADER (4) CONCRETE PAD (58) STEEL HEADER PLANTER (5) LINEAR PAVERS (59) RAISED PLANTER AT OUTDOOR CORRIDOR (6) HERRINGBONE PAVERS (60) ROUND RAISED PLANTER AT PLAZA (7) SOLDIER COURSE PAVER BORDER (61) PORTRAIT ART AT OUTDOOR COORIDOR (8) 2'X2' SCORED CONCRETE (62) POOL TABLE AT OUTDOOR CORRIDOTR (9) 2'X2' CONCRETE PAVERS (63) PING PONG TABLE AT OUTDOOR COORIDOR (10) 2' OCTAGON PAVERS (64) BAR TOP AT OUTDOOR CORRIDOR (65) TV WALL AT OUTDOOR CORRIDOR (11) PAVERS AT RETAIL PATIO (66) TV WALL AT PODIUM DECK (12) DRIVABLE GRAVEL PAVE (13) PAVING AT TRASH ENTRY DRIVE (67) FIREPIT (68) RIM FLOW POOL (15) WOOD DECK (69) RAISED SPA (16) PODIUM DECK PAVERS (70) NEGATIVE EDGE WATER FEATURE AT PODIUM DECK (71) DECORATIVE GLASS PLANTER AT PODIUM (17) ARTIFICIAL TURF AT GRADE (18) ARTIFICIAL TURF AT PODIUM (72) WHEELCHAIR LIFT AT PODIUM (73) HIGHTOP AT PODIUM DECK (19) ADA RAMP (20) DECORATIVE PAVING AT PLAZA (74) PUBLIC ART (75) FURNITURE BY OTHERS (21) CONCRETE STAIRS AT GRADE (22) CONCRETE STAIRS AT PODIUM (76) ENTRY DRIVE AT 5TH AVE (23) SLAT FENCE (77) CONCRETE TABLE AT PODIUM DECK (24) SLAT FENCE GATE (78) PORTRAIT ART AT OUTDOOR CORRIDOR (79) RUG AT OUTDOOR CORRIDOR (25) DECORATIVE PRIVACY SCREEN (80) FIRE PIT & SPA CONTROLS (26) DECORATIVE SCREEN WALL AT GRADE (81) 6'-0" RETAINING WALL AT GRADE (27) DECORATIVE SCREEN WALL AT PODIUM (82) 6'-0" SCREEN WALL (28) LOW RETAINING WALL AT GRADE (83) 6'-0" THEME WALL (29) LOW RETAINING WALL AT PODIUM (30) GLASS POOL BARRIER AT PODIUM DECK (31) GLASS POOL BARRIER ON RETAINING WALL AT PODIUM DECK (32) DECORATIVE METAL FINS (33) 20'X40' SHADE STRUCTURE AT OUTDOOR KITCHEN (34) 20'X20' SHADE STRUCTURE AT PORCH SWING NODE (35) PORCH SWING (36) 11'X13' CANTILEVER SHADE STRUCTURE AT WOOD DECK (37) 18'X36' SHADE STRUCTURE AT PUBLIC PLAZA (38) 18'X36' SHADE STRUCTURE AT PODIUM DECK (39) 18'X25' SHADE STRUCTURE AT PODIUM DECK (40) OUTDOOR FIREPLACE AT GRADE (41) OUTDOOR FIREPLACE AT PODIUM DECK (42) COMMUNITY FIRE PIT AT WOOD DECK (43) CREDENZA (44) CONCRETE TABLE AT OUTDOOR KITCHEN (45) SEATING ISLAND AT OUTDOOR KITCHEN (46) SEATING ISLAND AT CANTILEVER SHADE STRUCTURE (47) SEATING ISLAND AT PODIUM DECK (48) BBQ AT OUTDOOR KITCHEN (49) WATER FEATURE AT COURTYARD A (50) WATER FEATURE AT COURTYARD B (51) FESTOON LIGHTS (52) BBQ AT OUTDOOR KITCHEN (53) PIZZA OVEN AT OUTDOOR KITCHEN (54) PORCH SWING AT COURTYARD B LA2.4