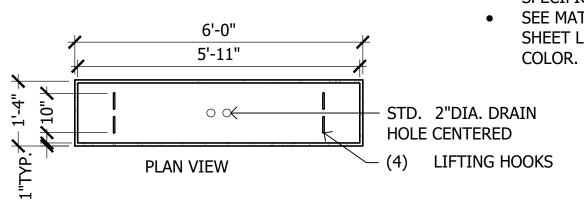

# **KEYNOTES**

KEY MAP

NOT TO SCALE

**KEYNOTES** (55) RECTANGULAR CONCRETE BENCH 1 LANDSCAPE AREA WITH DECOMPOSED GRANITE (56) ROUND CONCRETE BENCH AT PUBLIC PLAZA (2) CONCRETE SIDEWALK (57) METAL BENCH (3) CONCRETE HEADER (4) CONCRETE PAD (58) STEEL HEADER PLANTER (5) LINEAR PAVERS (59) RAISED PLANTER AT OUTDOOR CORRIDOR (6) HERRINGBONE PAVERS (60) ROUND RAISED PLANTER AT PLAZA (7) SOLDIER COURSE PAVER BORDER (61) PORTRAIT ART AT OUTDOOR COORIDOR (8) 2'X2' SCORED CONCRETE (62) POOL TABLE AT OUTDOOR CORRIDOTR (9) 2'X2' CONCRETE PAVERS (63) PING PONG TABLE AT OUTDOOR COORIDOR (10) 2' OCTAGON PAVERS (64) BAR TOP AT OUTDOOR CORRIDOR (65) TV WALL AT OUTDOOR CORRIDOR (11) PAVERS AT RETAIL PATIO (66) TV WALL AT PODIUM DECK (12) DRIVABLE GRAVEL PAVE (13) PAVING AT TRASH ENTRY DRIVE (67) FIREPIT (68) RIM FLOW POOL (15) WOOD DECK (69) RAISED SPA (16) PODIUM DECK PAVERS (70) NEGATIVE EDGE WATER FEATURE AT PODIUM DECK (71) DECORATIVE GLASS PLANTER AT PODIUM (17) ARTIFICIAL TURF AT GRADE (18) ARTIFICIAL TURF AT PODIUM (72) WHEELCHAIR LIFT AT PODIUM (73) HIGHTOP AT PODIUM DECK (19) ADA RAMP (20) DECORATIVE PAVING AT PLAZA (74) PUBLIC ART (75) FURNITURE BY OTHERS (21) CONCRETE STAIRS AT GRADE (22) CONCRETE STAIRS AT PODIUM (76) ENTRY DRIVE AT 5TH AVE (23) SLAT FENCE (77) CONCRETE TABLE AT PODIUM DECK (24) SLAT FENCE GATE (78) PORTRAIT ART AT OUTDOOR CORRIDOR (79) RUG AT OUTDOOR CORRIDOR (25) DECORATIVE PRIVACY SCREEN (80) FIRE PIT & SPA CONTROLS (26) DECORATIVE SCREEN WALL AT GRADE (81) 6'-0" RETAINING WALL AT GRADE (27) DECORATIVE SCREEN WALL AT PODIUM (82) 6'-0" SCREEN WALL (28) LOW RETAINING WALL AT GRADE (83) 6'-0" THEME WALL (29) LOW RETAINING WALL AT PODIUM (30) GLASS POOL BARRIER AT PODIUM DECK (31) GLASS POOL BARRIER ON RETAINING WALL AT PODIUM DECK (32) DECORATIVE METAL FINS (33) 20'X40' SHADE STRUCTURE AT OUTDOOR KITCHEN (34) 20'X20' SHADE STRUCTURE AT PORCH SWING NODE (35) PORCH SWING (36) 11'X13' CANTILEVER SHADE STRUCTURE AT WOOD DECK (37) 18'X36' SHADE STRUCTURE AT PUBLIC PLAZA (38) 18'X36' SHADE STRUCTURE AT PODIUM DECK (39) 18'X25' SHADE STRUCTURE AT PODIUM DECK (40) OUTDOOR FIREPLACE AT GRADE (41) OUTDOOR FIREPLACE AT PODIUM DECK (42) COMMUNITY FIRE PIT AT WOOD DECK (43) CREDENZA (44) CONCRETE TABLE AT OUTDOOR KITCHEN (45) SEATING ISLAND AT OUTDOOR KITCHEN (46) SEATING ISLAND AT CANTILEVER SHADE STRUCTURE (47) SEATING ISLAND AT PODIUM DECK (48) BBQ AT OUTDOOR KITCHEN (49) WATER FEATURE AT COURTYARD A (50) WATER FEATURE AT COURTYARD B (51) FESTOON LIGHTS (52) BBQ AT OUTDOOR KITCHEN (53) PIZZA OVEN AT OUTDOOR KITCHEN (54) PORCH SWING AT COURTYARD B LA2.4