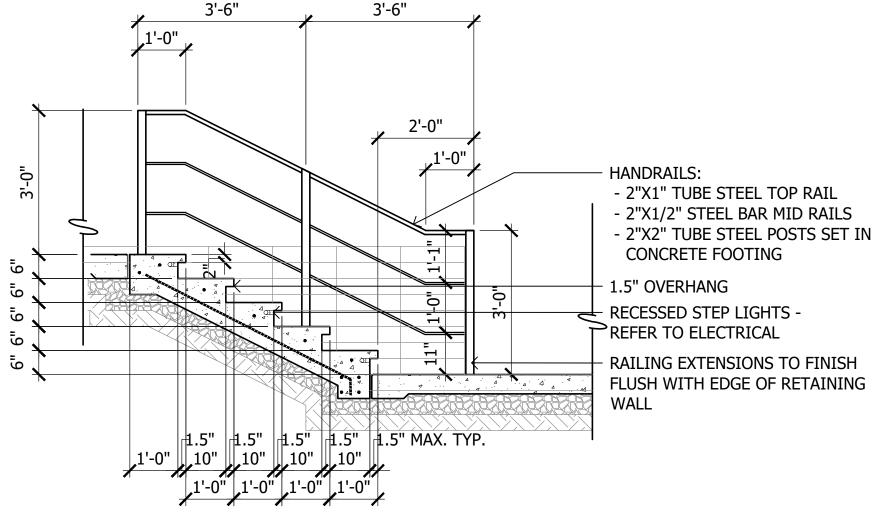

EXICAN PEBBLES FLEXIBLE GAS RISER WITH ELECTRIC IGNITER AT ADJACENT SWITCH

TRASH RECEPTACLE: MANUF: LANDSCAPE FORMS MODEL: PARC-VUE PV64-01 W/ URN SHAPED-LINER 431 LAWNDALE AVENUE KALAMAZOO, MI 49048 PHONE: (269) 381-0396 FAX: (269) 381-3455 OR APPROVED EQUAL



# Festoon Lights at Podium

SCALE: 3/8"=1'-0"



# STEEL POST, KEYPAD NOTES:

- CONTRACTOR TO SUBMIT ALL MATERIALS & SHOP DRAWINGS TO LANDSCAPE ARCHITECT FOR REVIEW PRIOR TO CONSTRUCTION.
- CONTRACTOR TO PROVIDE SKYTECH 1.5 HOUR TIMER SKY-TM-3 ON ALL FIRE FEATURES. CONTRACTOR OR MECHANICAL ENGINEER TO PROVIDE SPECIFICATIONS ON GAS LINES, GAS CONNECTIONS, TIMERS, EMERGENCY SHUT OFFS (VALVES), KEY PAD OPERATORS, OR ANY NECESSARY EQUIPMENT OR PARTS TO SAFELY FUNCTION GAS COMPONENTS, INSTALL PER LOCAL CODES.

# Fire Pit/Spa Controls



Concrete Stairs SCALE: 1/2"=1'-0"

Linear Fire Pit at Grade Trash Receptacle SCALE: 1/2"=1'-0" HAND RAIL EXTENSION AT TOP OF -HAND RAILS ARE ONLY REQUIRED RAMP WHERE RAMP SLOPE EXCEEDS 4.9%. HANDRAILS: REFER TO GRADING PLAN FOR ALL - 2"X1" TUBE STEEL TOP RAIL SLOPE CONDITIONS - 2"X1/2" STEEL BAR MID RAILS RAMP FINISH TO BE EXPOSED - 2"X2" TUBE STEEL POSTS SET











CHARACTER IMAGE



18'x36' Shade Structure at Public Plaza



Raised Spa

SCALE: 1/2"=1'-0"

Decorative Metal Fins

11'X13' Cantilever Shade Structure at Wood Deck SCALE: 1/2"=1'-0"







Rim Flow Pool
SCALE: 1/2"=1'-0"



Outdoor Fireplace

SCALE: 1/2"=1'-0"



LA6.5 - Details

Wheel Chair Lift at Podium







Steel Header Planter

SCALE: 1/2"=1'-0"



Water Feature at Courtyard A

SCALE: 1/2"=1'-0"



Date:12-24-2024