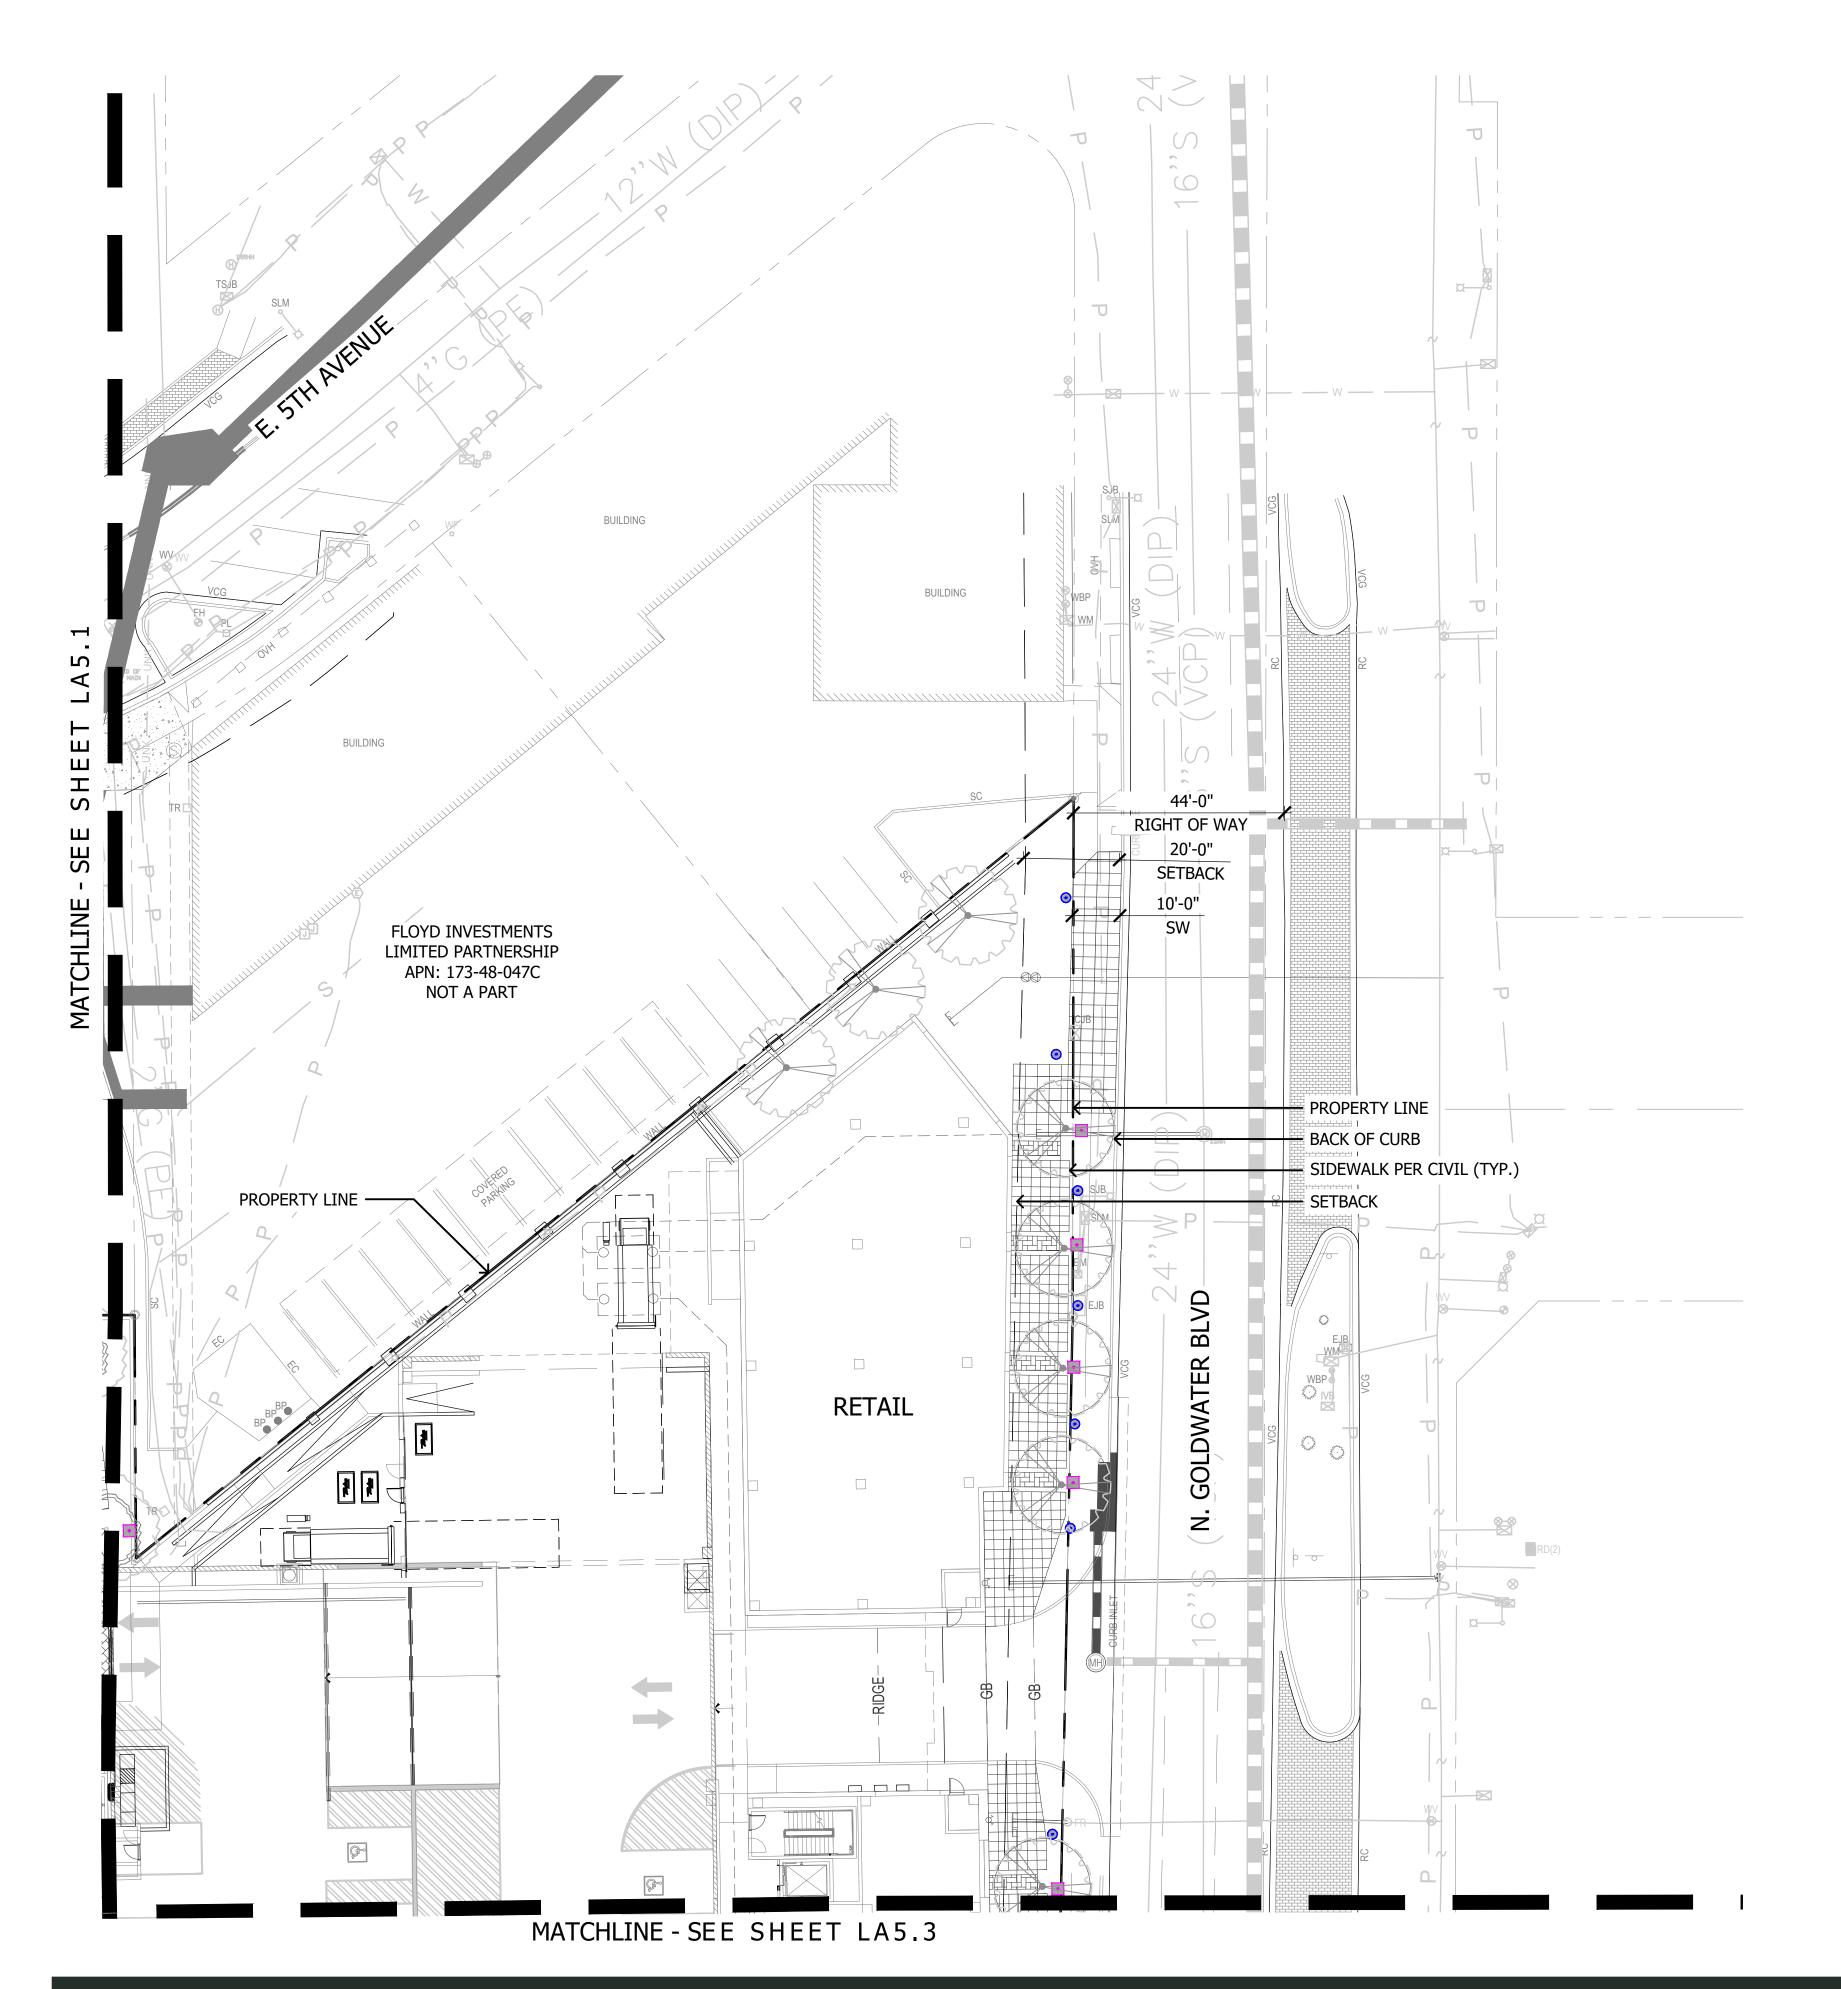

3. Ingress, egress, internal traffic circulation, off-street parking facilities, loading and service areas and pedestrian ways shall be so designed as to promote safety and convenience.

In an effort to improve circulation and enhance pedestrian safety, driveway alignments on this site are being reduced from five curbcuts down to two curbcuts. One driveway will be located along Goldwater in a location that provide ample distance from the major Indian School intersection and increases distance of the existing driveway separation with adjacent property. The other driveway is staying in its current location at the midpoint of the Fifth Avenue Frontage. This location maximizes separation from existing driveways and retains existing pedestrian crossing conditions.