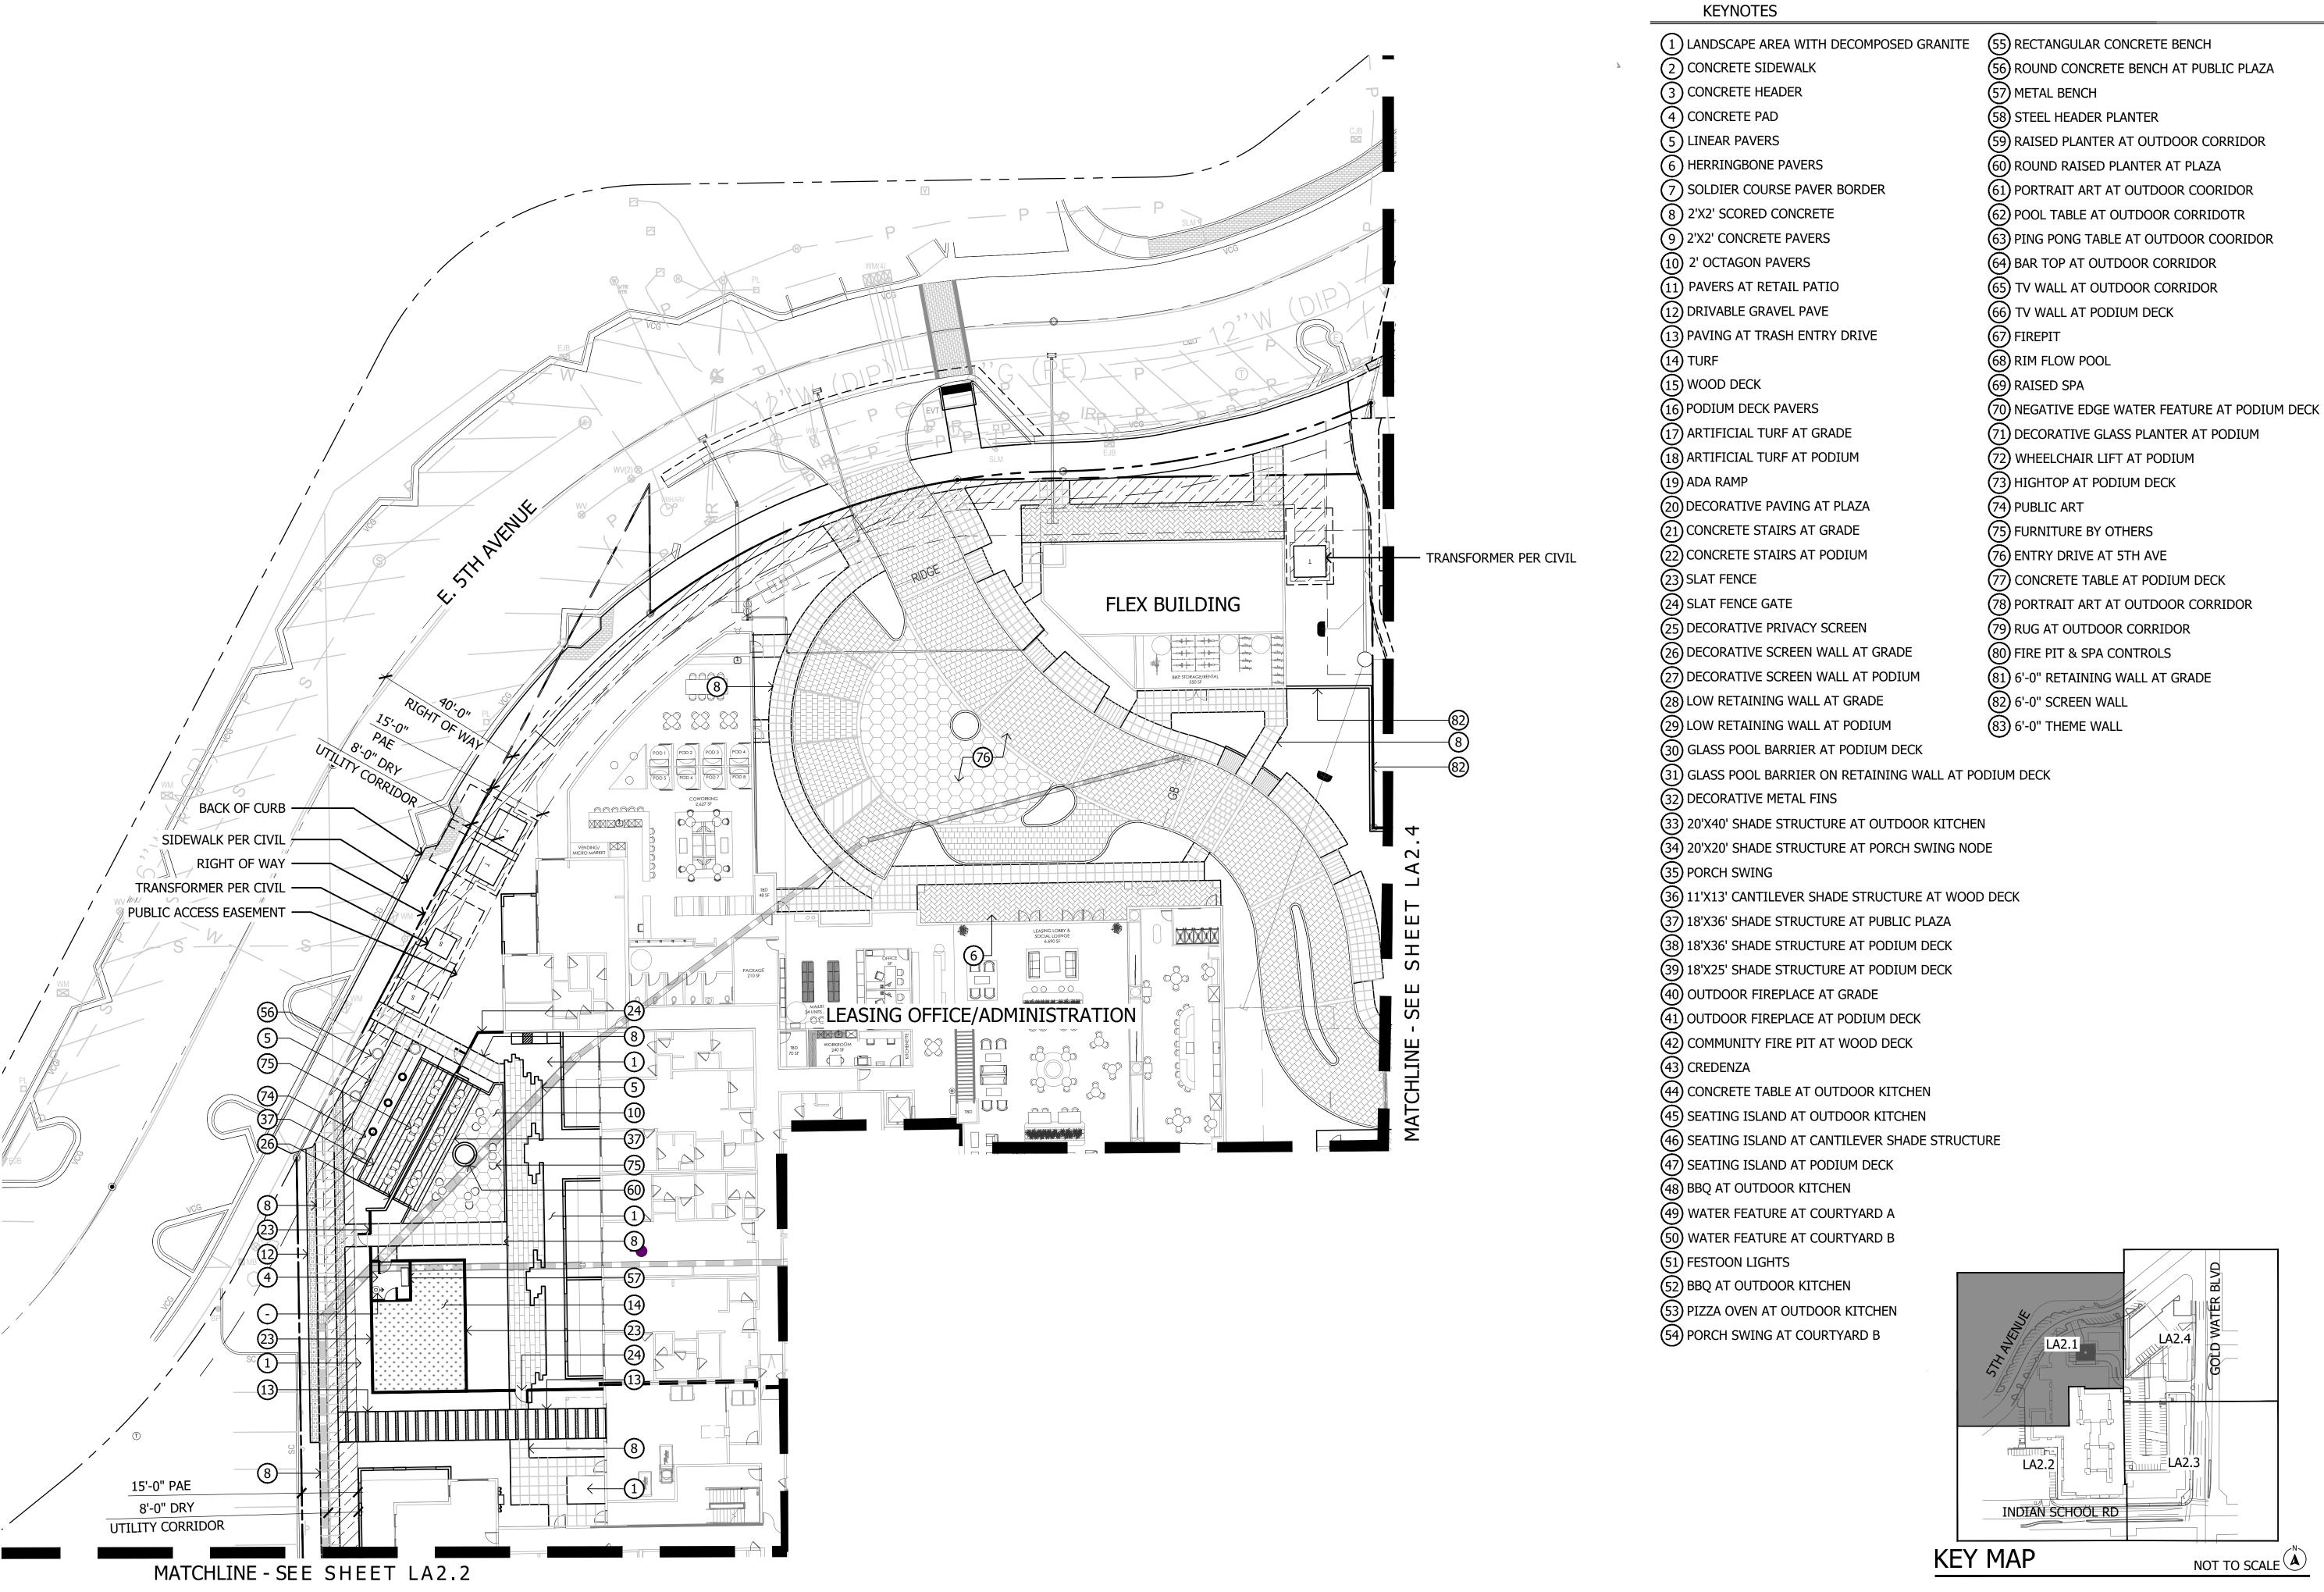

# **KEYNOTES**

KEY MAP

NOT TO SCALE

**KEYNOTES** (55) RECTANGULAR CONCRETE BENCH 1 LANDSCAPE AREA WITH DECOMPOSED GRANITE (56) ROUND CONCRETE BENCH AT PUBLIC PLAZA (2) CONCRETE SIDEWALK (57) METAL BENCH (3) CONCRETE HEADER (4) CONCRETE PAD (58) STEEL HEADER PLANTER (5) LINEAR PAVERS (59) RAISED PLANTER AT OUTDOOR CORRIDOR (6) HERRINGBONE PAVERS (60) ROUND RAISED PLANTER AT PLAZA (7) SOLDIER COURSE PAVER BORDER (61) PORTRAIT ART AT OUTDOOR COORIDOR (8) 2'X2' SCORED CONCRETE (62) POOL TABLE AT OUTDOOR CORRIDOTR (9) 2'X2' CONCRETE PAVERS (63) PING PONG TABLE AT OUTDOOR COORIDOR (10) 2' OCTAGON PAVERS (64) BAR TOP AT OUTDOOR CORRIDOR (65) TV WALL AT OUTDOOR CORRIDOR (11) PAVERS AT RETAIL PATIO (66) TV WALL AT PODIUM DECK (12) DRIVABLE GRAVEL PAVE (13) PAVING AT TRASH ENTRY DRIVE (67) FIREPIT (68) RIM FLOW POOL (15) WOOD DECK (69) RAISED SPA (16) PODIUM DECK PAVERS (70) NEGATIVE EDGE WATER FEATURE AT PODIUM DECK (71) DECORATIVE GLASS PLANTER AT PODIUM (17) ARTIFICIAL TURF AT GRADE (18) ARTIFICIAL TURF AT PODIUM (72) WHEELCHAIR LIFT AT PODIUM (73) HIGHTOP AT PODIUM DECK (19) ADA RAMP (20) DECORATIVE PAVING AT PLAZA (74) PUBLIC ART (75) FURNITURE BY OTHERS (21) CONCRETE STAIRS AT GRADE (22) CONCRETE STAIRS AT PODIUM (76) ENTRY DRIVE AT 5TH AVE (23) SLAT FENCE (77) CONCRETE TABLE AT PODIUM DECK (24) SLAT FENCE GATE (78) PORTRAIT ART AT OUTDOOR CORRIDOR (79) RUG AT OUTDOOR CORRIDOR (25) DECORATIVE PRIVACY SCREEN (80) FIRE PIT & SPA CONTROLS (26) DECORATIVE SCREEN WALL AT GRADE (81) 6'-0" RETAINING WALL AT GRADE (27) DECORATIVE SCREEN WALL AT PODIUM (82) 6'-0" SCREEN WALL (28) LOW RETAINING WALL AT GRADE (83) 6'-0" THEME WALL (29) LOW RETAINING WALL AT PODIUM (30) GLASS POOL BARRIER AT PODIUM DECK (31) GLASS POOL BARRIER ON RETAINING WALL AT PODIUM DECK (32) DECORATIVE METAL FINS (33) 20'X40' SHADE STRUCTURE AT OUTDOOR KITCHEN (34) 20'X20' SHADE STRUCTURE AT PORCH SWING NODE (35) PORCH SWING (36) 11'X13' CANTILEVER SHADE STRUCTURE AT WOOD DECK (37) 18'X36' SHADE STRUCTURE AT PUBLIC PLAZA (38) 18'X36' SHADE STRUCTURE AT PODIUM DECK (39) 18'X25' SHADE STRUCTURE AT PODIUM DECK (40) OUTDOOR FIREPLACE AT GRADE (41) OUTDOOR FIREPLACE AT PODIUM DECK (42) COMMUNITY FIRE PIT AT WOOD DECK (43) CREDENZA (44) CONCRETE TABLE AT OUTDOOR KITCHEN (45) SEATING ISLAND AT OUTDOOR KITCHEN (46) SEATING ISLAND AT CANTILEVER SHADE STRUCTURE (47) SEATING ISLAND AT PODIUM DECK (48) BBQ AT OUTDOOR KITCHEN (49) WATER FEATURE AT COURTYARD A (50) WATER FEATURE AT COURTYARD B (51) FESTOON LIGHTS (52) BBQ AT OUTDOOR KITCHEN (53) PIZZA OVEN AT OUTDOOR KITCHEN (54) PORCH SWING AT COURTYARD B LA2.4