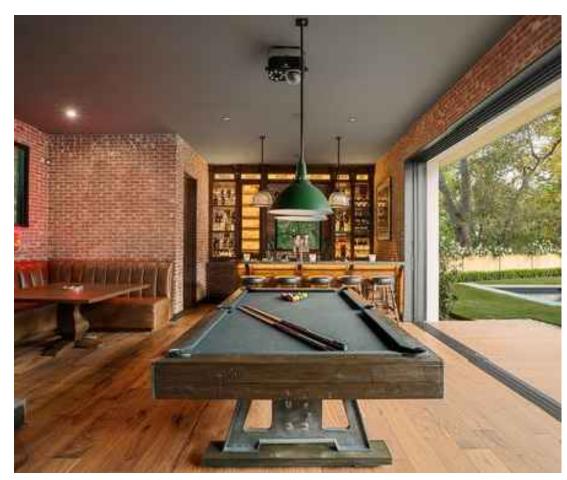

# **KEYNOTES**

KEY MAP

NOT TO SCALE

**KEYNOTES** (55) RECTANGULAR CONCRETE BENCH 1 LANDSCAPE AREA WITH DECOMPOSED GRANITE (56) ROUND CONCRETE BENCH AT PUBLIC PLAZA (2) CONCRETE SIDEWALK (57) METAL BENCH (3) CONCRETE HEADER (4) CONCRETE PAD (58) STEEL HEADER PLANTER (5) LINEAR PAVERS (59) RAISED PLANTER AT OUTDOOR CORRIDOR (6) HERRINGBONE PAVERS (60) ROUND RAISED PLANTER AT PLAZA (7) SOLDIER COURSE PAVER BORDER (61) PORTRAIT ART AT OUTDOOR COORIDOR (8) 2'X2' SCORED CONCRETE (62) POOL TABLE AT OUTDOOR CORRIDOTR (9) 2'X2' CONCRETE PAVERS (63) PING PONG TABLE AT OUTDOOR COORIDOR (10) 2' OCTAGON PAVERS (64) BAR TOP AT OUTDOOR CORRIDOR (65) TV WALL AT OUTDOOR CORRIDOR (11) PAVERS AT RETAIL PATIO (66) TV WALL AT PODIUM DECK (12) DRIVABLE GRAVEL PAVE (13) PAVING AT TRASH ENTRY DRIVE (67) FIREPIT (68) RIM FLOW POOL (15) WOOD DECK (69) RAISED SPA (16) PODIUM DECK PAVERS (70) NEGATIVE EDGE WATER FEATURE AT PODIUM DECK (71) DECORATIVE GLASS PLANTER AT PODIUM (17) ARTIFICIAL TURF AT GRADE (18) ARTIFICIAL TURF AT PODIUM (72) WHEELCHAIR LIFT AT PODIUM (73) HIGHTOP AT PODIUM DECK (19) ADA RAMP (20) DECORATIVE PAVING AT PLAZA (74) PUBLIC ART (75) FURNITURE BY OTHERS (21) CONCRETE STAIRS AT GRADE (22) CONCRETE STAIRS AT PODIUM (76) ENTRY DRIVE AT 5TH AVE (23) SLAT FENCE (77) CONCRETE TABLE AT PODIUM DECK (24) SLAT FENCE GATE (78) PORTRAIT ART AT OUTDOOR CORRIDOR (79) RUG AT OUTDOOR CORRIDOR (25) DECORATIVE PRIVACY SCREEN (80) FIRE PIT & SPA CONTROLS (26) DECORATIVE SCREEN WALL AT GRADE (81) 6'-0" RETAINING WALL AT GRADE (27) DECORATIVE SCREEN WALL AT PODIUM (82) 6'-0" SCREEN WALL (28) LOW RETAINING WALL AT GRADE (83) 6'-0" THEME WALL (29) LOW RETAINING WALL AT PODIUM (30) GLASS POOL BARRIER AT PODIUM DECK (31) GLASS POOL BARRIER ON RETAINING WALL AT PODIUM DECK (32) DECORATIVE METAL FINS (33) 20'X40' SHADE STRUCTURE AT OUTDOOR KITCHEN (34) 20'X20' SHADE STRUCTURE AT PORCH SWING NODE (35) PORCH SWING (36) 11'X13' CANTILEVER SHADE STRUCTURE AT WOOD DECK (37) 18'X36' SHADE STRUCTURE AT PUBLIC PLAZA (38) 18'X36' SHADE STRUCTURE AT PODIUM DECK (39) 18'X25' SHADE STRUCTURE AT PODIUM DECK (40) OUTDOOR FIREPLACE AT GRADE (41) OUTDOOR FIREPLACE AT PODIUM DECK (42) COMMUNITY FIRE PIT AT WOOD DECK (43) CREDENZA (44) CONCRETE TABLE AT OUTDOOR KITCHEN (45) SEATING ISLAND AT OUTDOOR KITCHEN (46) SEATING ISLAND AT CANTILEVER SHADE STRUCTURE (47) SEATING ISLAND AT PODIUM DECK (48) BBQ AT OUTDOOR KITCHEN (49) WATER FEATURE AT COURTYARD A (50) WATER FEATURE AT COURTYARD B (51) FESTOON LIGHTS (52) BBQ AT OUTDOOR KITCHEN (53) PIZZA OVEN AT OUTDOOR KITCHEN (54) PORCH SWING AT COURTYARD B LA2.4