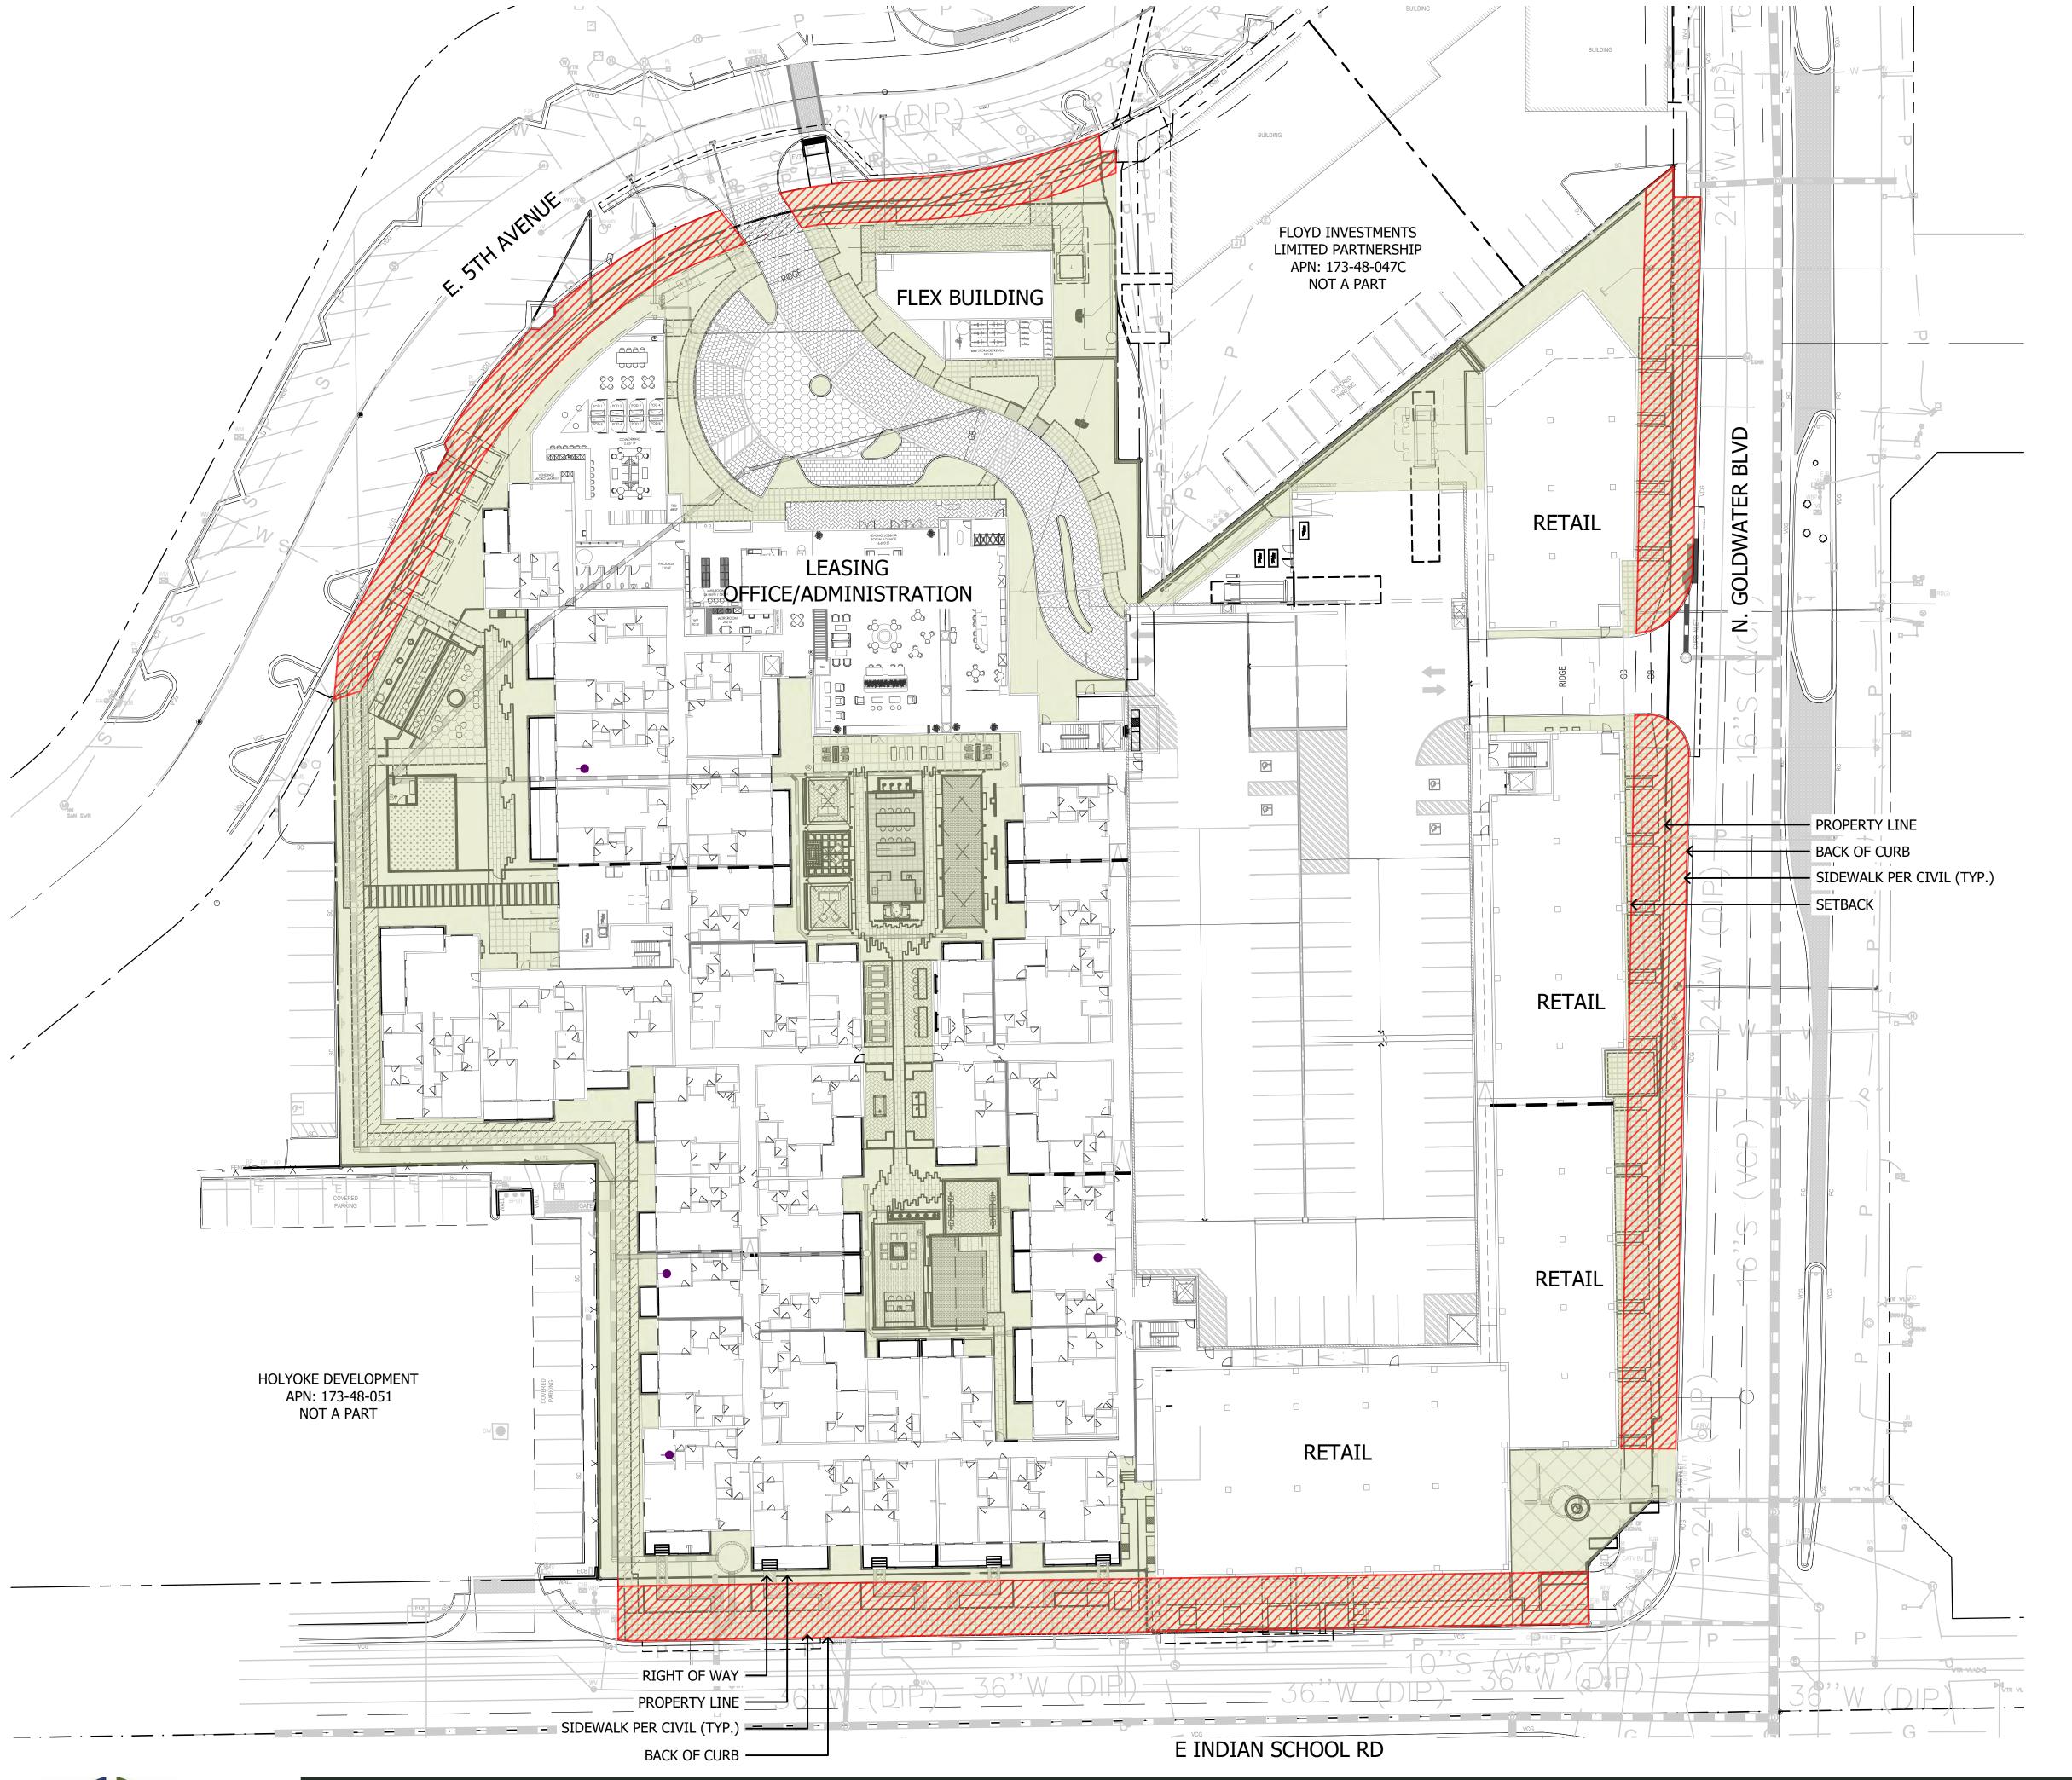

© 2024 NELSEN PARTNERS, INC.

Project No. 23096.00

A111 SITE PLAN

| SYMBOL | DESCRIPTION                     | QTY.   |
|--------|---------------------------------|--------|
|        | SLAT FENCE                      | 210 LF |
|        | DECORATIVE PRIVACY SCREEN       | 36 LF  |
|        | DECORATIVE SCREEN WALL AT GRADE | 198 LF |
|        | 6' THEME WALL                   | 245 LF |
|        | DECORATIVE METAL FINS           | 16 LF  |
|        | 6' RETAINING WALL AT GRADE      | 166 LF |
|        | 6' SCREEN WALL                  | 119 LF |

# GENERAL WALL NOTES

- 1. QUANTITIES SHOWN ARE FOR BIDDING AND PERMITTING PURPOSES ONLY, CONTRACTOR TO VERIFY.
- 2. QUANTITIES SHOWN FOR TOTAL LENGTHS OF ALL WALL PLAN SHEETS
- 3. ALL WALLS, RETURNS, COLUMNS AND MONUMENTS ARE SHOWN GRAPHICALLY AND DO NOT REPRESENT ACTUAL SIZE.

| SYMBOL | DESCRIPTION                                       | QTY.   |
|--------|---------------------------------------------------|--------|
|        | GLASS POOL BARRIER ON RETAINING<br>WALL AT PODIUM | 195 LF |
|        | GLASS POOL BARRIER AT PODIUM DECK                 | 70 LF  |
|        | LOW RETAINING WALL AT PODIUM                      | 94 LF  |
|        | DECORATIVE SCREEN WALL AT PODIUM                  | 39 LF  |
|        | TV WALL AT PODIUM DECK                            | 13 LF  |

# GENERAL WALL NOTES

- 1. QUANTITIES SHOWN ARE FOR BIDDING AND PERMITTING PURPOSES ONLY, CONTRACTOR TO VERIFY.
- 2. QUANTITIES SHOWN FOR TOTAL LENGTHS OF ALL WALL PLAN SHEETS
- ALL WALLS, RETURNS, COLUMNS AND MONUMENTS ARE SHOWN GRAPHICALLY AND DO NOT REPRESENT ACTUAL SIZE.