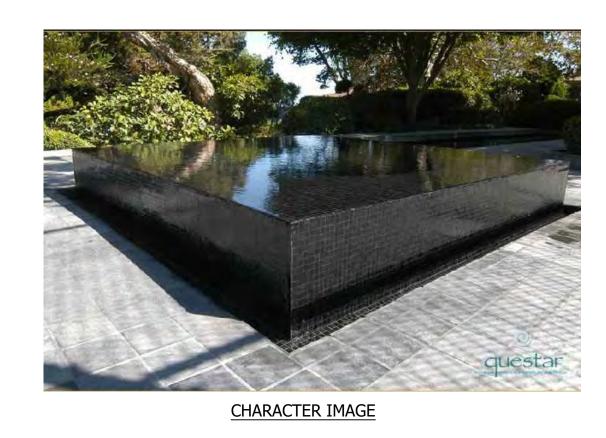

# **KEYNOTES**

KEY MAP

NOT TO SCALE

**KEYNOTES** (55) RECTANGULAR CONCRETE BENCH 1 LANDSCAPE AREA WITH DECOMPOSED GRANITE (56) ROUND CONCRETE BENCH AT PUBLIC PLAZA (2) CONCRETE SIDEWALK (57) METAL BENCH (3) CONCRETE HEADER (4) CONCRETE PAD (58) STEEL HEADER PLANTER (5) LINEAR PAVERS (59) RAISED PLANTER AT OUTDOOR CORRIDOR (6) HERRINGBONE PAVERS (60) ROUND RAISED PLANTER AT PLAZA (7) SOLDIER COURSE PAVER BORDER (61) PORTRAIT ART AT OUTDOOR COORIDOR (8) 2'X2' SCORED CONCRETE (62) POOL TABLE AT OUTDOOR CORRIDOTR (9) 2'X2' CONCRETE PAVERS (63) PING PONG TABLE AT OUTDOOR COORIDOR (10) 2' OCTAGON PAVERS (64) BAR TOP AT OUTDOOR CORRIDOR (65) TV WALL AT OUTDOOR CORRIDOR (11) PAVERS AT RETAIL PATIO (66) TV WALL AT PODIUM DECK (12) DRIVABLE GRAVEL PAVE (13) PAVING AT TRASH ENTRY DRIVE (67) FIREPIT (68) RIM FLOW POOL (15) WOOD DECK (69) RAISED SPA (16) PODIUM DECK PAVERS (70) NEGATIVE EDGE WATER FEATURE AT PODIUM DECK (71) DECORATIVE GLASS PLANTER AT PODIUM (17) ARTIFICIAL TURF AT GRADE (18) ARTIFICIAL TURF AT PODIUM (72) WHEELCHAIR LIFT AT PODIUM (73) HIGHTOP AT PODIUM DECK (19) ADA RAMP (20) DECORATIVE PAVING AT PLAZA (74) PUBLIC ART (75) FURNITURE BY OTHERS (21) CONCRETE STAIRS AT GRADE (22) CONCRETE STAIRS AT PODIUM (76) ENTRY DRIVE AT 5TH AVE (23) SLAT FENCE (77) CONCRETE TABLE AT PODIUM DECK (24) SLAT FENCE GATE (78) PORTRAIT ART AT OUTDOOR CORRIDOR (79) RUG AT OUTDOOR CORRIDOR (25) DECORATIVE PRIVACY SCREEN (80) FIRE PIT & SPA CONTROLS (26) DECORATIVE SCREEN WALL AT GRADE (81) 6'-0" RETAINING WALL AT GRADE (27) DECORATIVE SCREEN WALL AT PODIUM (82) 6'-0" SCREEN WALL (28) LOW RETAINING WALL AT GRADE (83) 6'-0" THEME WALL (29) LOW RETAINING WALL AT PODIUM (30) GLASS POOL BARRIER AT PODIUM DECK (31) GLASS POOL BARRIER ON RETAINING WALL AT PODIUM DECK (32) DECORATIVE METAL FINS (33) 20'X40' SHADE STRUCTURE AT OUTDOOR KITCHEN (34) 20'X20' SHADE STRUCTURE AT PORCH SWING NODE (35) PORCH SWING (36) 11'X13' CANTILEVER SHADE STRUCTURE AT WOOD DECK (37) 18'X36' SHADE STRUCTURE AT PUBLIC PLAZA (38) 18'X36' SHADE STRUCTURE AT PODIUM DECK (39) 18'X25' SHADE STRUCTURE AT PODIUM DECK (40) OUTDOOR FIREPLACE AT GRADE (41) OUTDOOR FIREPLACE AT PODIUM DECK (42) COMMUNITY FIRE PIT AT WOOD DECK (43) CREDENZA (44) CONCRETE TABLE AT OUTDOOR KITCHEN (45) SEATING ISLAND AT OUTDOOR KITCHEN (46) SEATING ISLAND AT CANTILEVER SHADE STRUCTURE (47) SEATING ISLAND AT PODIUM DECK (48) BBQ AT OUTDOOR KITCHEN (49) WATER FEATURE AT COURTYARD A (50) WATER FEATURE AT COURTYARD B (51) FESTOON LIGHTS (52) BBQ AT OUTDOOR KITCHEN (53) PIZZA OVEN AT OUTDOOR KITCHEN (54) PORCH SWING AT COURTYARD B LA2.4