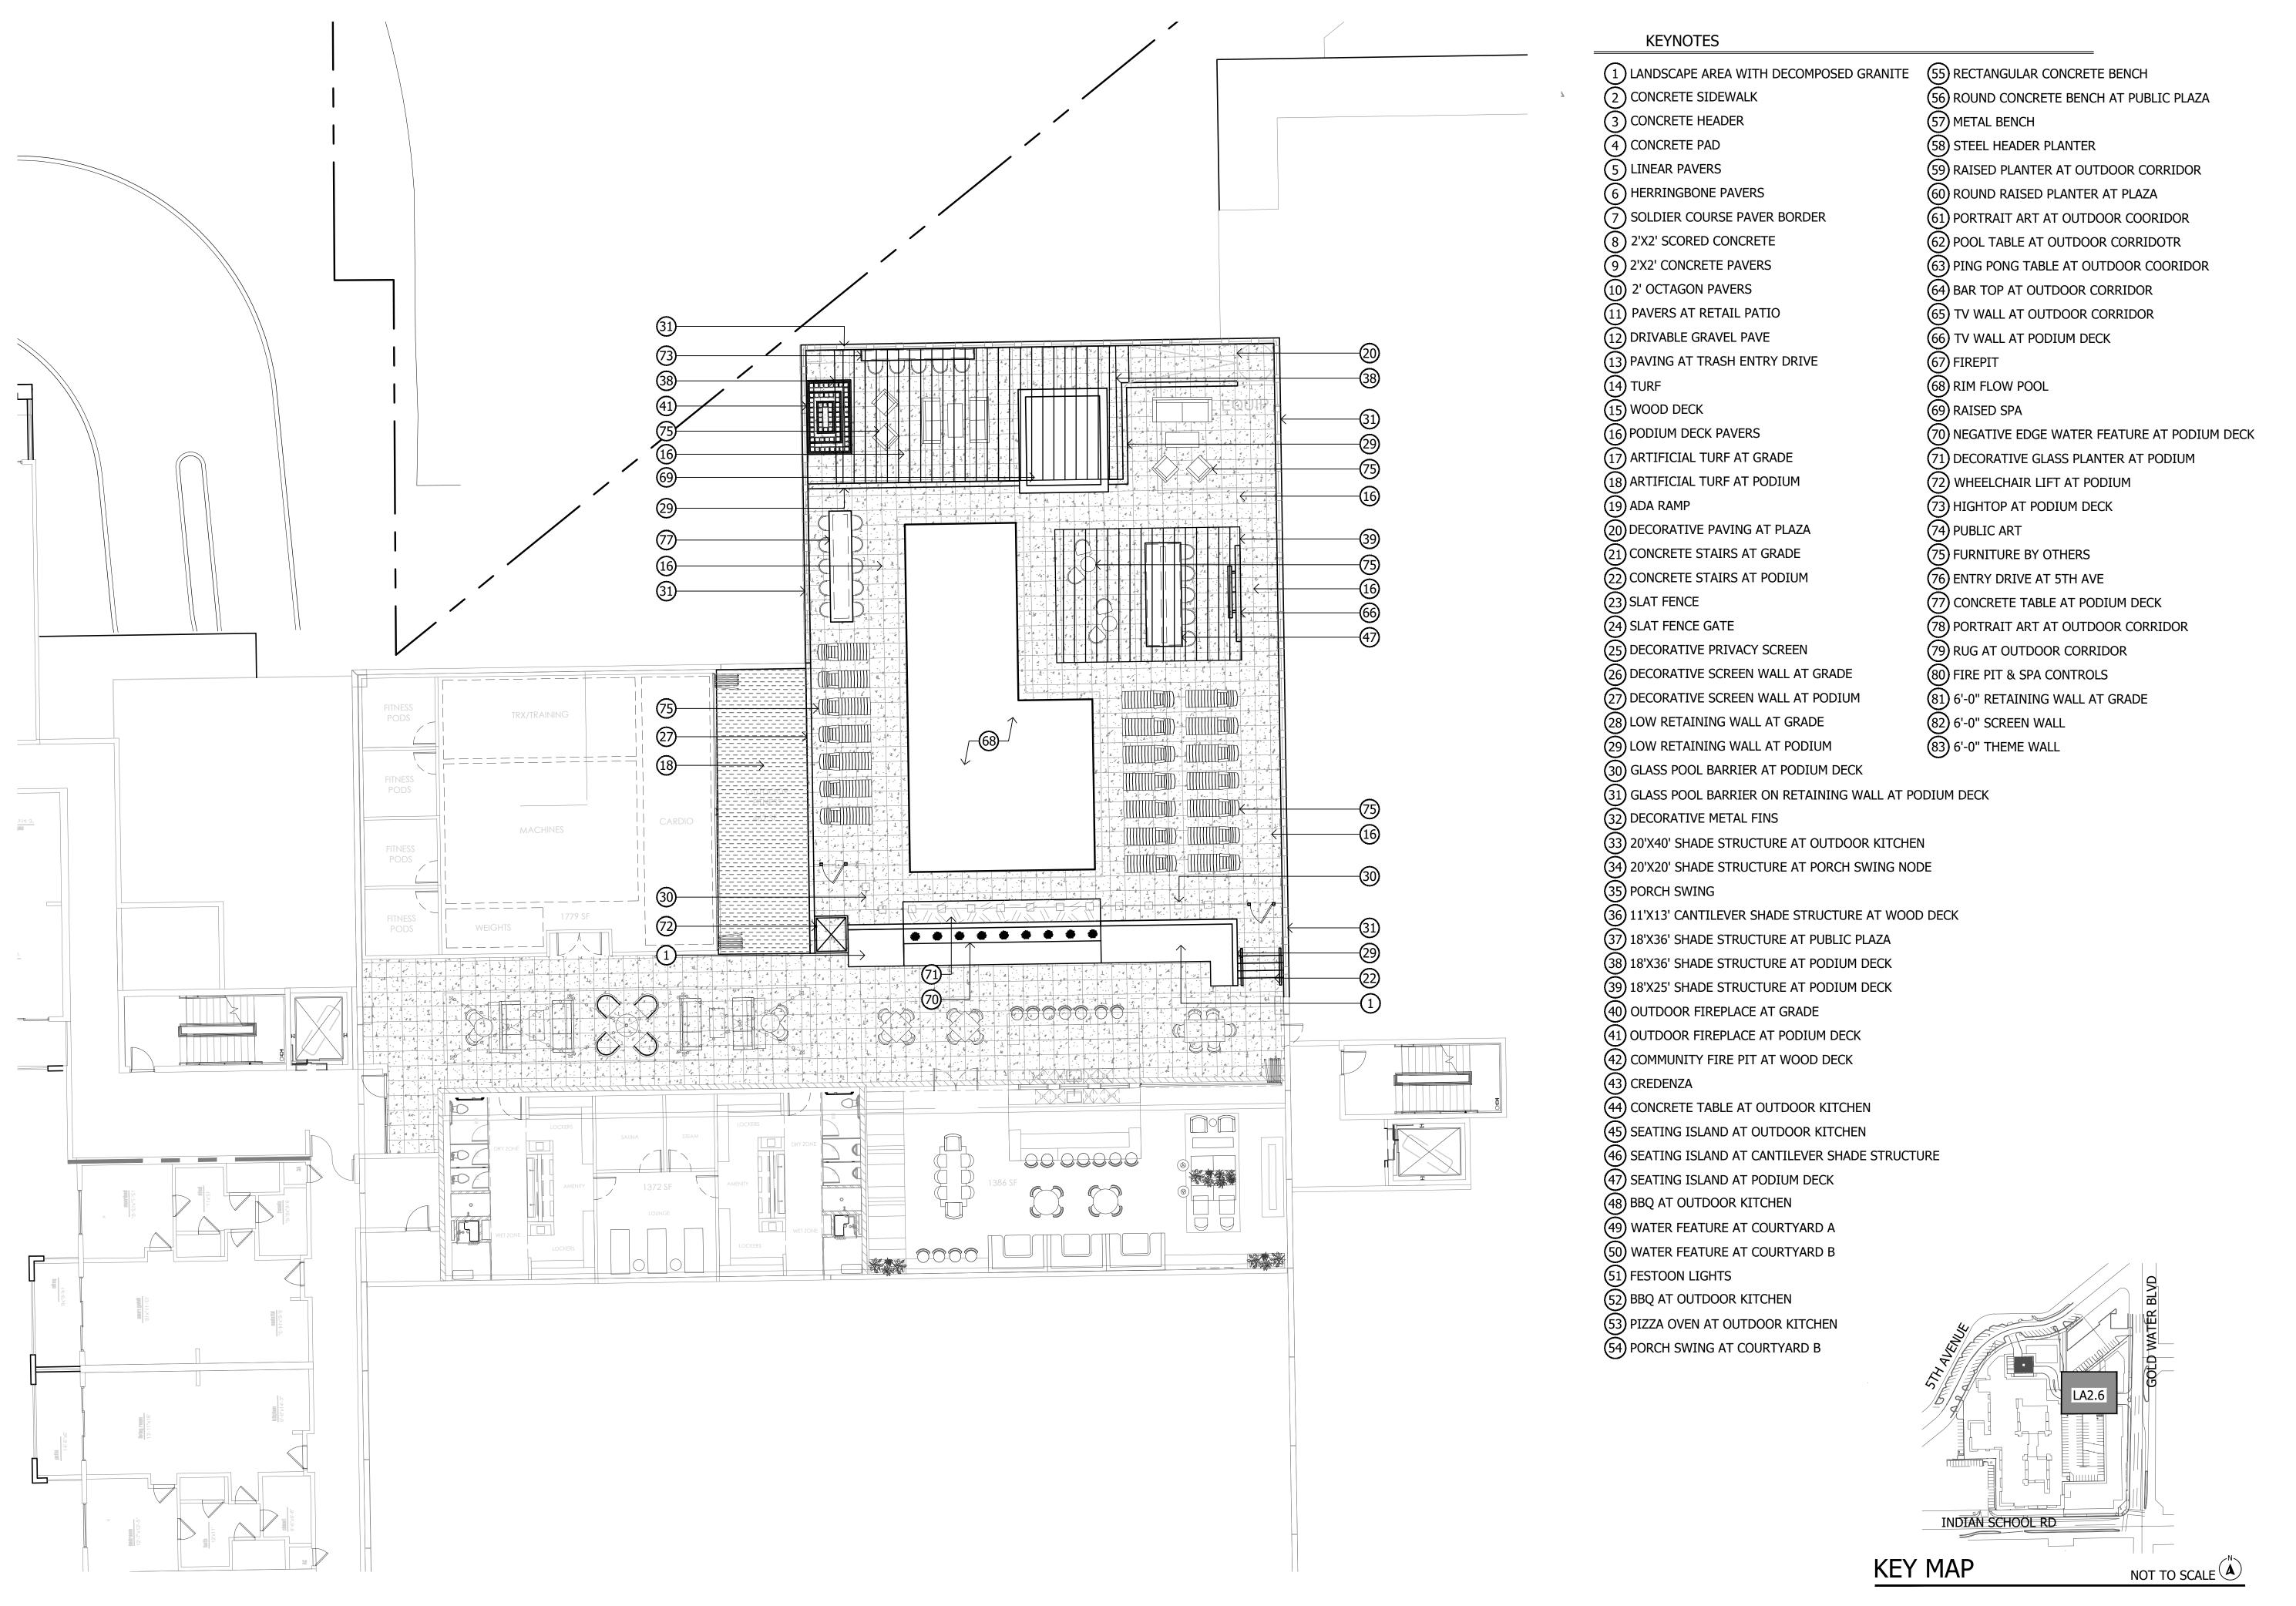

# **KEYNOTES**

KEY MAP

NOT TO SCALE

**KEYNOTES** (55) RECTANGULAR CONCRETE BENCH 1 LANDSCAPE AREA WITH DECOMPOSED GRANITE (56) ROUND CONCRETE BENCH AT PUBLIC PLAZA (2) CONCRETE SIDEWALK (57) METAL BENCH (3) CONCRETE HEADER (4) CONCRETE PAD (58) STEEL HEADER PLANTER (5) LINEAR PAVERS (59) RAISED PLANTER AT OUTDOOR CORRIDOR (6) HERRINGBONE PAVERS (60) ROUND RAISED PLANTER AT PLAZA (7) SOLDIER COURSE PAVER BORDER (61) PORTRAIT ART AT OUTDOOR COORIDOR (8) 2'X2' SCORED CONCRETE (62) POOL TABLE AT OUTDOOR CORRIDOTR (9) 2'X2' CONCRETE PAVERS (63) PING PONG TABLE AT OUTDOOR COORIDOR (10) 2' OCTAGON PAVERS (64) BAR TOP AT OUTDOOR CORRIDOR (65) TV WALL AT OUTDOOR CORRIDOR (11) PAVERS AT RETAIL PATIO (66) TV WALL AT PODIUM DECK (12) DRIVABLE GRAVEL PAVE (13) PAVING AT TRASH ENTRY DRIVE (67) FIREPIT (68) RIM FLOW POOL (15) WOOD DECK (69) RAISED SPA (16) PODIUM DECK PAVERS (70) NEGATIVE EDGE WATER FEATURE AT PODIUM DECK (71) DECORATIVE GLASS PLANTER AT PODIUM (17) ARTIFICIAL TURF AT GRADE (18) ARTIFICIAL TURF AT PODIUM (72) WHEELCHAIR LIFT AT PODIUM (73) HIGHTOP AT PODIUM DECK (19) ADA RAMP (20) DECORATIVE PAVING AT PLAZA (74) PUBLIC ART (75) FURNITURE BY OTHERS (21) CONCRETE STAIRS AT GRADE (22) CONCRETE STAIRS AT PODIUM (76) ENTRY DRIVE AT 5TH AVE (23) SLAT FENCE (77) CONCRETE TABLE AT PODIUM DECK (24) SLAT FENCE GATE (78) PORTRAIT ART AT OUTDOOR CORRIDOR (79) RUG AT OUTDOOR CORRIDOR (25) DECORATIVE PRIVACY SCREEN (80) FIRE PIT & SPA CONTROLS (26) DECORATIVE SCREEN WALL AT GRADE (81) 6'-0" RETAINING WALL AT GRADE (27) DECORATIVE SCREEN WALL AT PODIUM (82) 6'-0" SCREEN WALL (28) LOW RETAINING WALL AT GRADE (83) 6'-0" THEME WALL (29) LOW RETAINING WALL AT PODIUM (30) GLASS POOL BARRIER AT PODIUM DECK (31) GLASS POOL BARRIER ON RETAINING WALL AT PODIUM DECK (32) DECORATIVE METAL FINS (33) 20'X40' SHADE STRUCTURE AT OUTDOOR KITCHEN (34) 20'X20' SHADE STRUCTURE AT PORCH SWING NODE (35) PORCH SWING (36) 11'X13' CANTILEVER SHADE STRUCTURE AT WOOD DECK (37) 18'X36' SHADE STRUCTURE AT PUBLIC PLAZA (38) 18'X36' SHADE STRUCTURE AT PODIUM DECK (39) 18'X25' SHADE STRUCTURE AT PODIUM DECK (40) OUTDOOR FIREPLACE AT GRADE (41) OUTDOOR FIREPLACE AT PODIUM DECK (42) COMMUNITY FIRE PIT AT WOOD DECK (43) CREDENZA (44) CONCRETE TABLE AT OUTDOOR KITCHEN (45) SEATING ISLAND AT OUTDOOR KITCHEN (46) SEATING ISLAND AT CANTILEVER SHADE STRUCTURE (47) SEATING ISLAND AT PODIUM DECK (48) BBQ AT OUTDOOR KITCHEN (49) WATER FEATURE AT COURTYARD A (50) WATER FEATURE AT COURTYARD B (51) FESTOON LIGHTS (52) BBQ AT OUTDOOR KITCHEN (53) PIZZA OVEN AT OUTDOOR KITCHEN (54) PORCH SWING AT COURTYARD B LA2.4