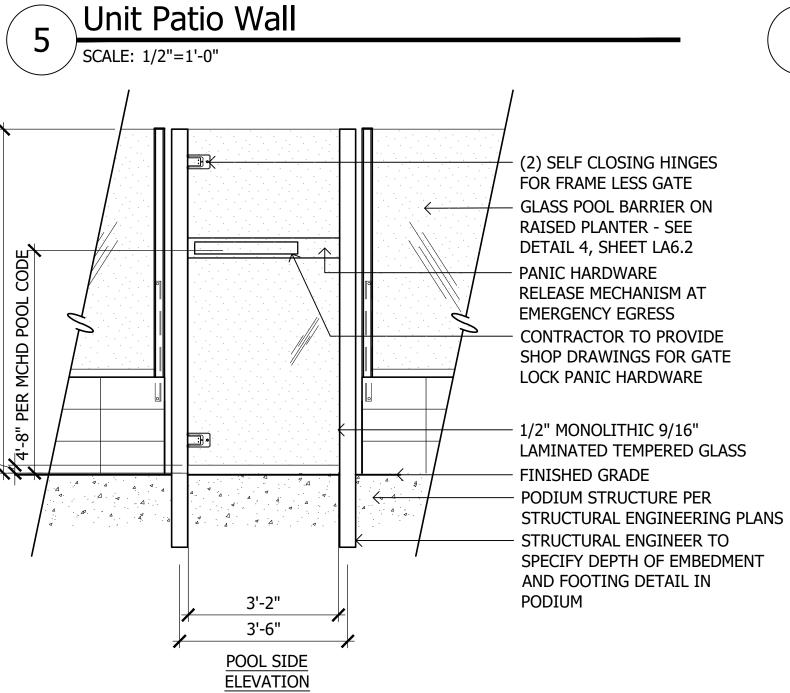

| SYMBOL | DESCRIPTION                                       | QTY.   |
|--------|---------------------------------------------------|--------|
|        | GLASS POOL BARRIER ON RETAINING<br>WALL AT PODIUM | 195 LF |
|        | GLASS POOL BARRIER AT PODIUM DECK                 | 70 LF  |
|        | LOW RETAINING WALL AT PODIUM                      | 94 LF  |
|        | DECORATIVE SCREEN WALL AT PODIUM                  | 39 LF  |
|        | TV WALL AT PODIUM DECK                            | 13 LF  |