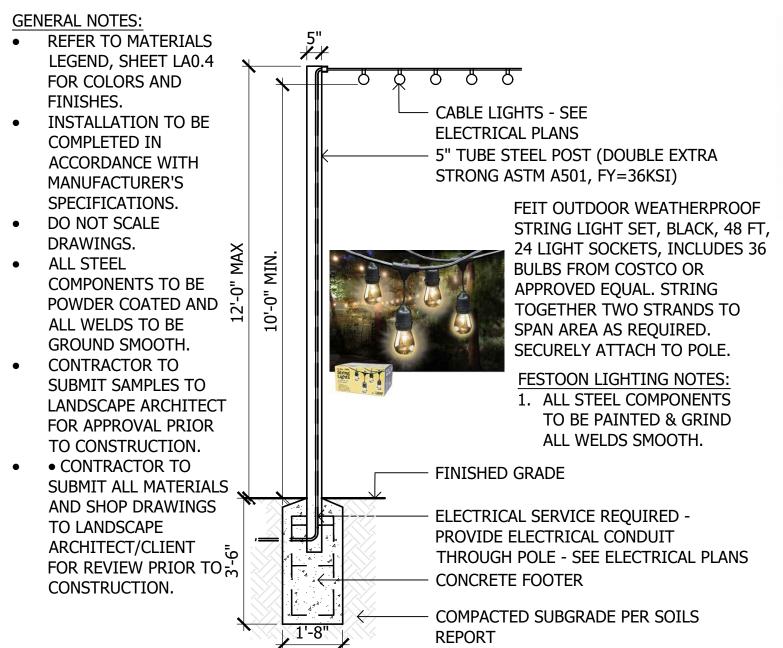

# **KEYNOTES**

KEY MAP

NOT TO SCALE

**KEYNOTES** (55) RECTANGULAR CONCRETE BENCH 1 LANDSCAPE AREA WITH DECOMPOSED GRANITE (56) ROUND CONCRETE BENCH AT PUBLIC PLAZA (2) CONCRETE SIDEWALK (57) METAL BENCH (3) CONCRETE HEADER (4) CONCRETE PAD (58) STEEL HEADER PLANTER (5) LINEAR PAVERS (59) RAISED PLANTER AT OUTDOOR CORRIDOR (6) HERRINGBONE PAVERS (60) ROUND RAISED PLANTER AT PLAZA (7) SOLDIER COURSE PAVER BORDER (61) PORTRAIT ART AT OUTDOOR COORIDOR (8) 2'X2' SCORED CONCRETE (62) POOL TABLE AT OUTDOOR CORRIDOTR (9) 2'X2' CONCRETE PAVERS (63) PING PONG TABLE AT OUTDOOR COORIDOR (10) 2' OCTAGON PAVERS (64) BAR TOP AT OUTDOOR CORRIDOR (65) TV WALL AT OUTDOOR CORRIDOR (11) PAVERS AT RETAIL PATIO (66) TV WALL AT PODIUM DECK (12) DRIVABLE GRAVEL PAVE (13) PAVING AT TRASH ENTRY DRIVE (67) FIREPIT (68) RIM FLOW POOL (15) WOOD DECK (69) RAISED SPA (16) PODIUM DECK PAVERS (70) NEGATIVE EDGE WATER FEATURE AT PODIUM DECK (71) DECORATIVE GLASS PLANTER AT PODIUM (17) ARTIFICIAL TURF AT GRADE (18) ARTIFICIAL TURF AT PODIUM (72) WHEELCHAIR LIFT AT PODIUM (73) HIGHTOP AT PODIUM DECK (19) ADA RAMP (20) DECORATIVE PAVING AT PLAZA (74) PUBLIC ART (75) FURNITURE BY OTHERS (21) CONCRETE STAIRS AT GRADE (22) CONCRETE STAIRS AT PODIUM (76) ENTRY DRIVE AT 5TH AVE (23) SLAT FENCE (77) CONCRETE TABLE AT PODIUM DECK (24) SLAT FENCE GATE (78) PORTRAIT ART AT OUTDOOR CORRIDOR (79) RUG AT OUTDOOR CORRIDOR (25) DECORATIVE PRIVACY SCREEN (80) FIRE PIT & SPA CONTROLS (26) DECORATIVE SCREEN WALL AT GRADE (81) 6'-0" RETAINING WALL AT GRADE (27) DECORATIVE SCREEN WALL AT PODIUM (82) 6'-0" SCREEN WALL (28) LOW RETAINING WALL AT GRADE (83) 6'-0" THEME WALL (29) LOW RETAINING WALL AT PODIUM (30) GLASS POOL BARRIER AT PODIUM DECK (31) GLASS POOL BARRIER ON RETAINING WALL AT PODIUM DECK (32) DECORATIVE METAL FINS (33) 20'X40' SHADE STRUCTURE AT OUTDOOR KITCHEN (34) 20'X20' SHADE STRUCTURE AT PORCH SWING NODE (35) PORCH SWING (36) 11'X13' CANTILEVER SHADE STRUCTURE AT WOOD DECK (37) 18'X36' SHADE STRUCTURE AT PUBLIC PLAZA (38) 18'X36' SHADE STRUCTURE AT PODIUM DECK (39) 18'X25' SHADE STRUCTURE AT PODIUM DECK (40) OUTDOOR FIREPLACE AT GRADE (41) OUTDOOR FIREPLACE AT PODIUM DECK (42) COMMUNITY FIRE PIT AT WOOD DECK (43) CREDENZA (44) CONCRETE TABLE AT OUTDOOR KITCHEN (45) SEATING ISLAND AT OUTDOOR KITCHEN (46) SEATING ISLAND AT CANTILEVER SHADE STRUCTURE (47) SEATING ISLAND AT PODIUM DECK (48) BBQ AT OUTDOOR KITCHEN (49) WATER FEATURE AT COURTYARD A (50) WATER FEATURE AT COURTYARD B (51) FESTOON LIGHTS (52) BBQ AT OUTDOOR KITCHEN (53) PIZZA OVEN AT OUTDOOR KITCHEN (54) PORCH SWING AT COURTYARD B LA2.4