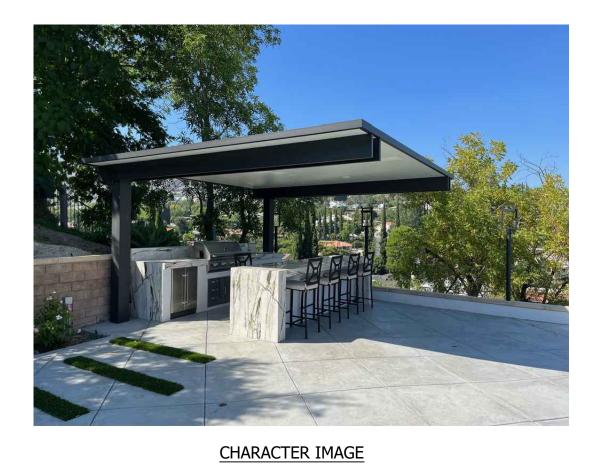

# **KEYNOTES**

KEY MAP

NOT TO SCALE

**KEYNOTES** (55) RECTANGULAR CONCRETE BENCH 1 LANDSCAPE AREA WITH DECOMPOSED GRANITE (56) ROUND CONCRETE BENCH AT PUBLIC PLAZA (2) CONCRETE SIDEWALK (57) METAL BENCH (3) CONCRETE HEADER (4) CONCRETE PAD (58) STEEL HEADER PLANTER (5) LINEAR PAVERS (59) RAISED PLANTER AT OUTDOOR CORRIDOR (6) HERRINGBONE PAVERS (60) ROUND RAISED PLANTER AT PLAZA (7) SOLDIER COURSE PAVER BORDER (61) PORTRAIT ART AT OUTDOOR COORIDOR (8) 2'X2' SCORED CONCRETE (62) POOL TABLE AT OUTDOOR CORRIDOTR (9) 2'X2' CONCRETE PAVERS (63) PING PONG TABLE AT OUTDOOR COORIDOR (10) 2' OCTAGON PAVERS (64) BAR TOP AT OUTDOOR CORRIDOR (65) TV WALL AT OUTDOOR CORRIDOR (11) PAVERS AT RETAIL PATIO (66) TV WALL AT PODIUM DECK (12) DRIVABLE GRAVEL PAVE (13) PAVING AT TRASH ENTRY DRIVE (67) FIREPIT (68) RIM FLOW POOL (15) WOOD DECK (69) RAISED SPA (16) PODIUM DECK PAVERS (70) NEGATIVE EDGE WATER FEATURE AT PODIUM DECK (71) DECORATIVE GLASS PLANTER AT PODIUM (17) ARTIFICIAL TURF AT GRADE (18) ARTIFICIAL TURF AT PODIUM (72) WHEELCHAIR LIFT AT PODIUM (73) HIGHTOP AT PODIUM DECK (19) ADA RAMP (20) DECORATIVE PAVING AT PLAZA (74) PUBLIC ART (75) FURNITURE BY OTHERS (21) CONCRETE STAIRS AT GRADE (22) CONCRETE STAIRS AT PODIUM (76) ENTRY DRIVE AT 5TH AVE (23) SLAT FENCE (77) CONCRETE TABLE AT PODIUM DECK (24) SLAT FENCE GATE (78) PORTRAIT ART AT OUTDOOR CORRIDOR (79) RUG AT OUTDOOR CORRIDOR (25) DECORATIVE PRIVACY SCREEN (80) FIRE PIT & SPA CONTROLS (26) DECORATIVE SCREEN WALL AT GRADE (81) 6'-0" RETAINING WALL AT GRADE (27) DECORATIVE SCREEN WALL AT PODIUM (82) 6'-0" SCREEN WALL (28) LOW RETAINING WALL AT GRADE (83) 6'-0" THEME WALL (29) LOW RETAINING WALL AT PODIUM (30) GLASS POOL BARRIER AT PODIUM DECK (31) GLASS POOL BARRIER ON RETAINING WALL AT PODIUM DECK (32) DECORATIVE METAL FINS (33) 20'X40' SHADE STRUCTURE AT OUTDOOR KITCHEN (34) 20'X20' SHADE STRUCTURE AT PORCH SWING NODE (35) PORCH SWING (36) 11'X13' CANTILEVER SHADE STRUCTURE AT WOOD DECK (37) 18'X36' SHADE STRUCTURE AT PUBLIC PLAZA (38) 18'X36' SHADE STRUCTURE AT PODIUM DECK (39) 18'X25' SHADE STRUCTURE AT PODIUM DECK (40) OUTDOOR FIREPLACE AT GRADE (41) OUTDOOR FIREPLACE AT PODIUM DECK (42) COMMUNITY FIRE PIT AT WOOD DECK (43) CREDENZA (44) CONCRETE TABLE AT OUTDOOR KITCHEN (45) SEATING ISLAND AT OUTDOOR KITCHEN (46) SEATING ISLAND AT CANTILEVER SHADE STRUCTURE (47) SEATING ISLAND AT PODIUM DECK (48) BBQ AT OUTDOOR KITCHEN (49) WATER FEATURE AT COURTYARD A (50) WATER FEATURE AT COURTYARD B (51) FESTOON LIGHTS (52) BBQ AT OUTDOOR KITCHEN (53) PIZZA OVEN AT OUTDOOR KITCHEN (54) PORCH SWING AT COURTYARD B LA2.4