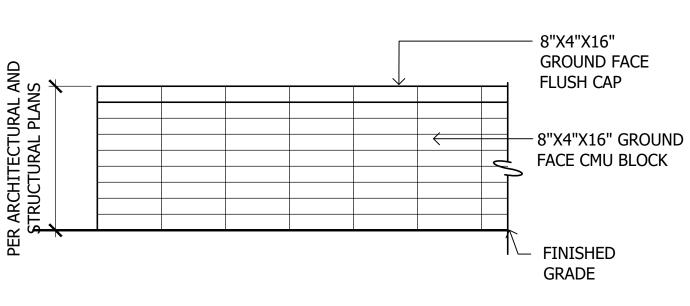

© 2024 NELSEN PARTNERS, INC.

Project No. 23096.00

A111 SITE PLAN

| SYMBOL | DESCRIPTION                     | QTY.   |
|--------|---------------------------------|--------|
|        | SLAT FENCE                      | 210 LF |
|        | DECORATIVE PRIVACY SCREEN       | 36 LF  |
|        | DECORATIVE SCREEN WALL AT GRADE | 198 LF |
|        | 6' THEME WALL                   | 245 LF |
|        | DECORATIVE METAL FINS           | 16 LF  |
|        | 6' RETAINING WALL AT GRADE      | 166 LF |
|        | 6' SCREEN WALL                  | 119 LF |

# GENERAL WALL NOTES

- 1. QUANTITIES SHOWN ARE FOR BIDDING AND PERMITTING PURPOSES ONLY, CONTRACTOR TO VERIFY.
- 2. QUANTITIES SHOWN FOR TOTAL LENGTHS OF ALL WALL PLAN SHEETS
- 3. ALL WALLS, RETURNS, COLUMNS AND MONUMENTS ARE SHOWN GRAPHICALLY AND DO NOT REPRESENT ACTUAL SIZE.