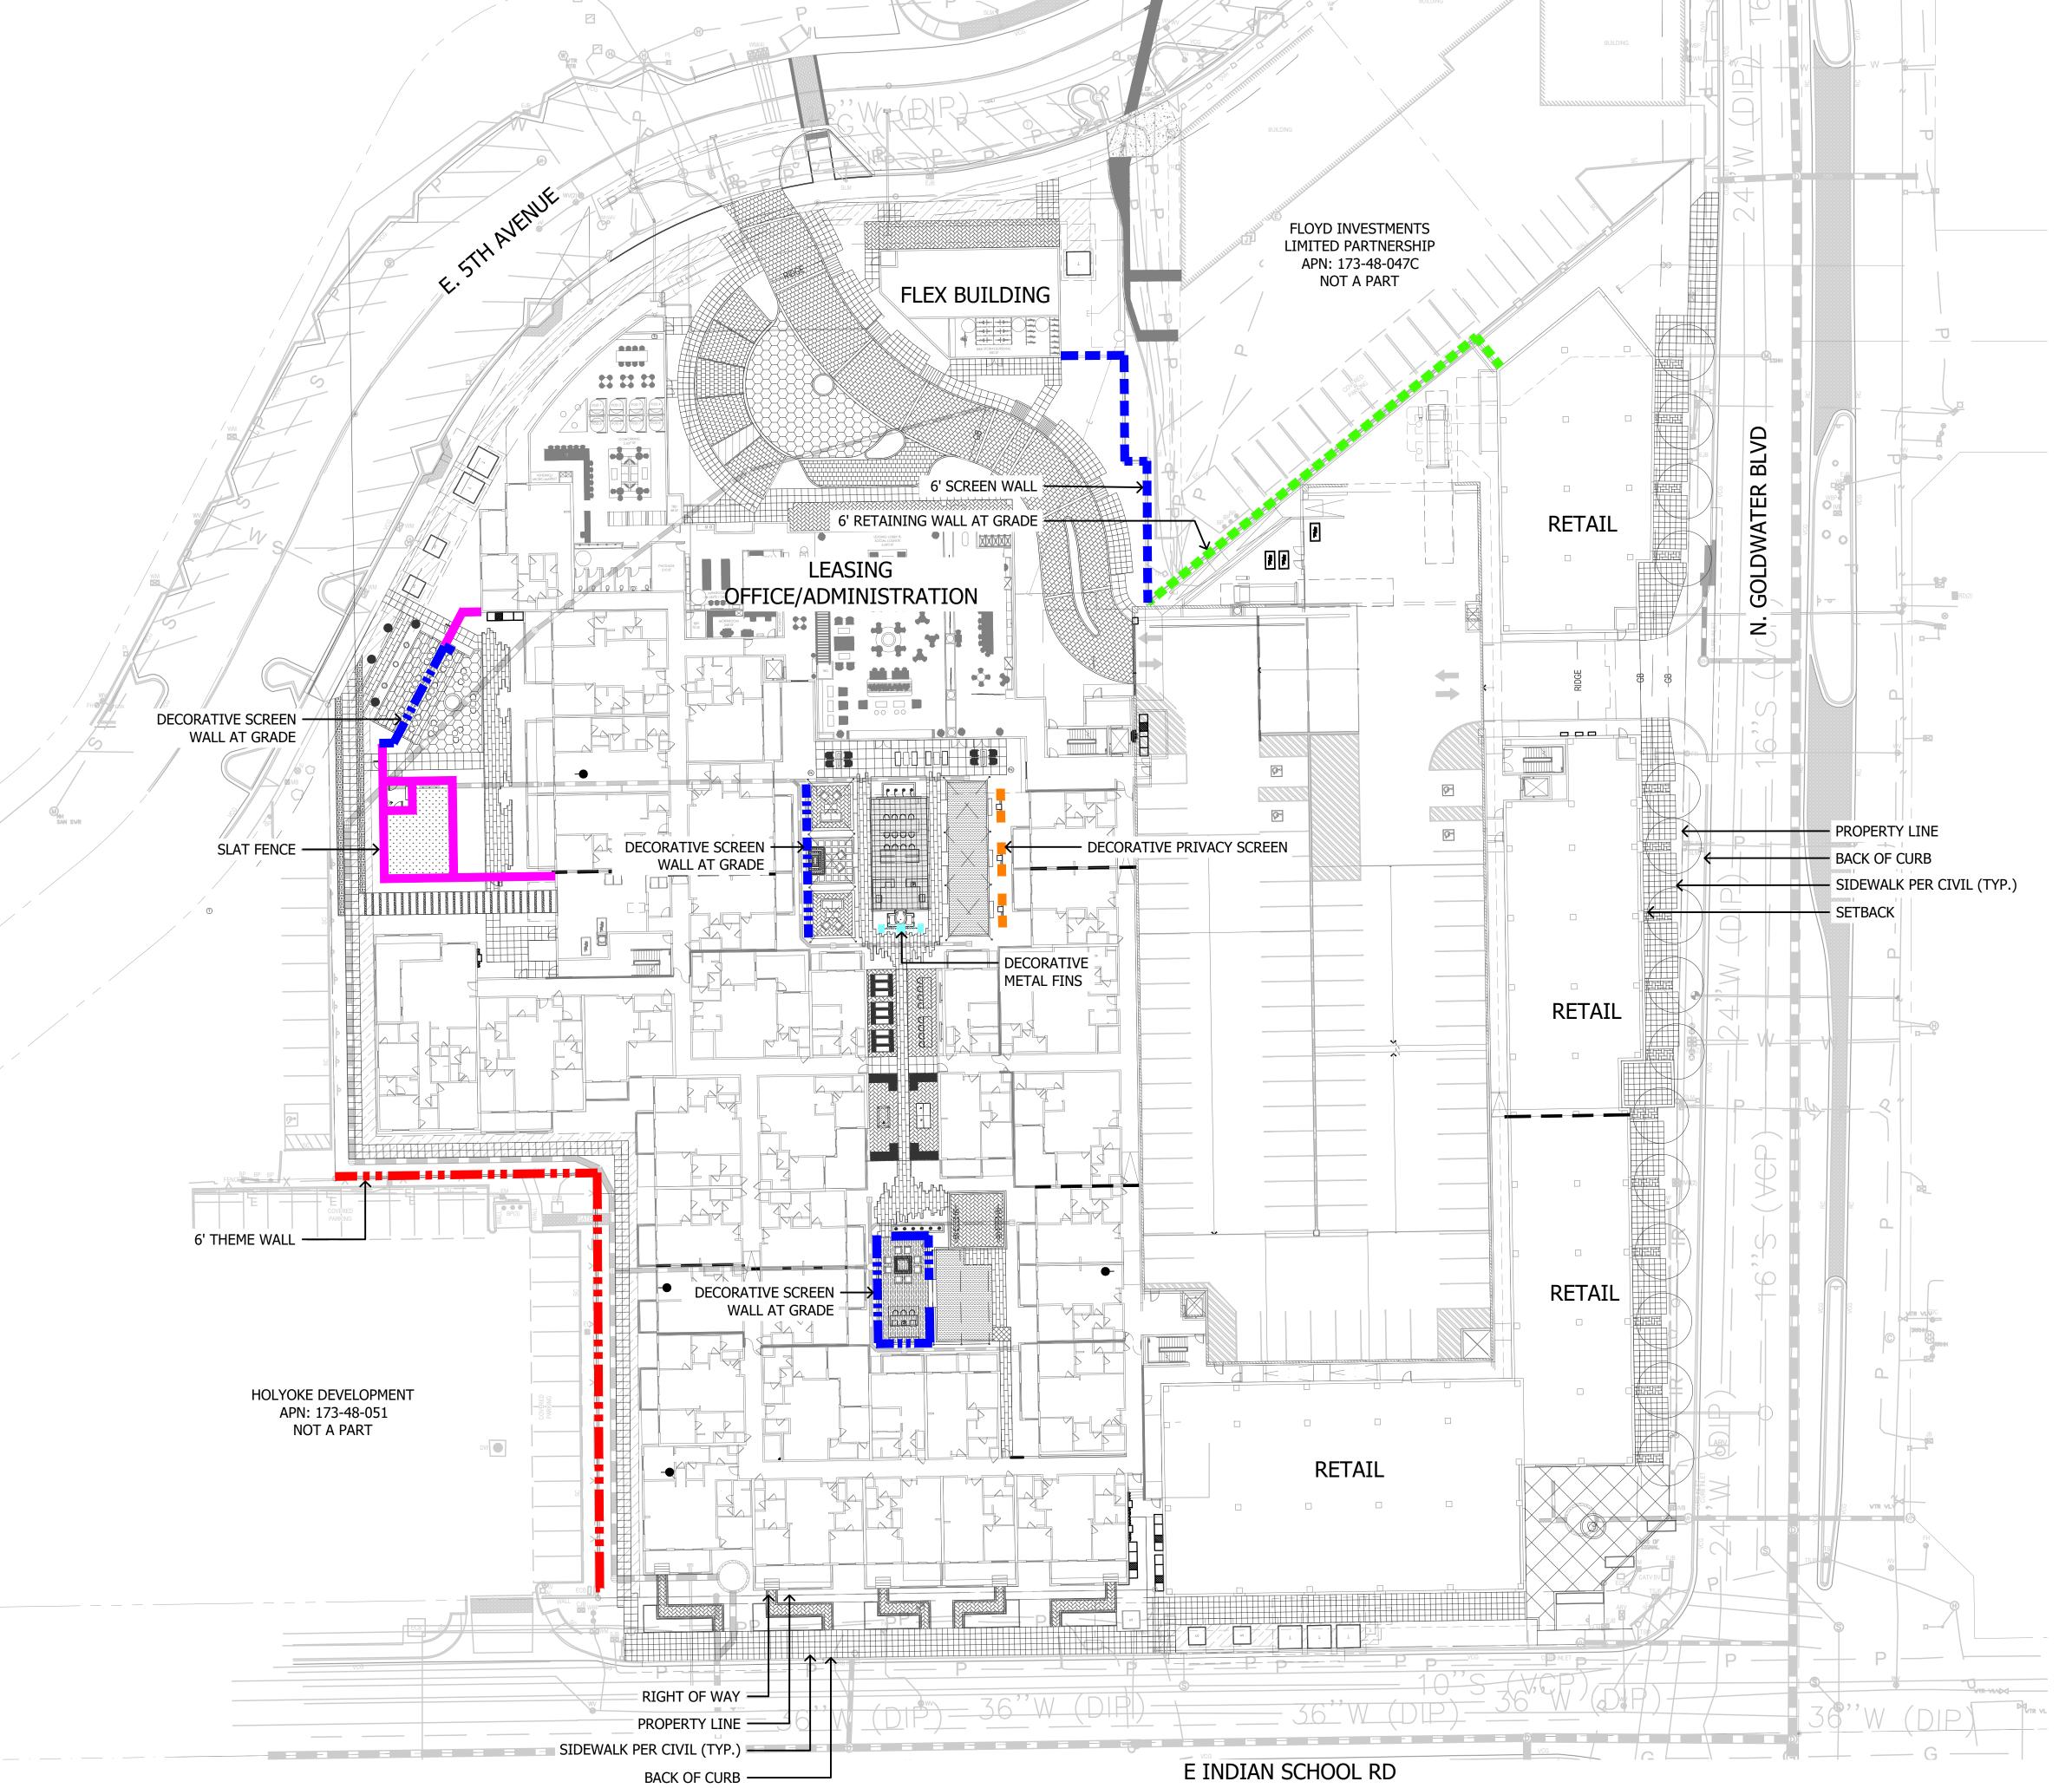

© 2024 NELSEN PARTNERS, INC.

Project No. 23096.00

A111 SITE PLAN

| SYMBOL | DESCRIPTION                     | QTY.   |
|--------|---------------------------------|--------|
|        | SLAT FENCE                      | 210 LF |
|        | DECORATIVE PRIVACY SCREEN       | 36 LF  |
|        | DECORATIVE SCREEN WALL AT GRADE | 198 LF |
|        | 6' THEME WALL                   | 245 LF |
|        | DECORATIVE METAL FINS           | 16 LF  |
|        | 6' RETAINING WALL AT GRADE      | 166 LF |
|        | 6' SCREEN WALL                  | 119 LF |

# GENERAL WALL NOTES

- 1. QUANTITIES SHOWN ARE FOR BIDDING AND PERMITTING PURPOSES ONLY, CONTRACTOR TO VERIFY.
- 2. QUANTITIES SHOWN FOR TOTAL LENGTHS OF ALL WALL PLAN SHEETS
- 3. ALL WALLS, RETURNS, COLUMNS AND MONUMENTS ARE SHOWN GRAPHICALLY AND DO NOT REPRESENT ACTUAL SIZE.