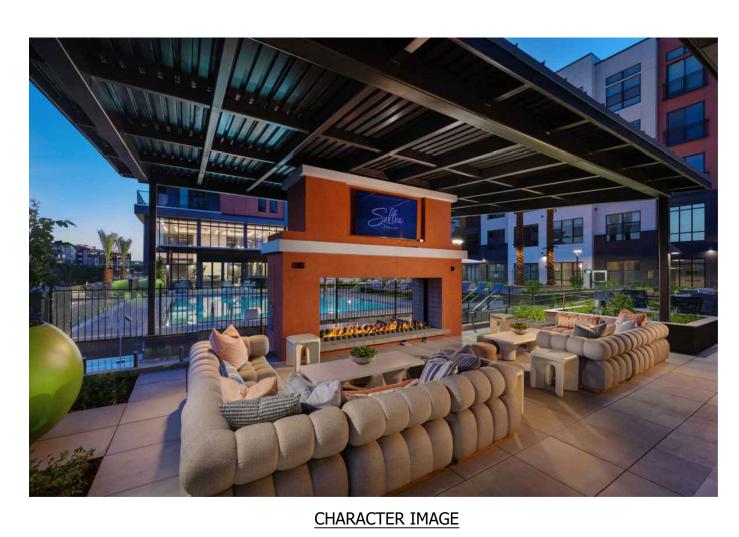

# **KEYNOTES**

KEY MAP

NOT TO SCALE

**KEYNOTES** (55) RECTANGULAR CONCRETE BENCH 1 LANDSCAPE AREA WITH DECOMPOSED GRANITE (56) ROUND CONCRETE BENCH AT PUBLIC PLAZA (2) CONCRETE SIDEWALK (57) METAL BENCH (3) CONCRETE HEADER (4) CONCRETE PAD (58) STEEL HEADER PLANTER (5) LINEAR PAVERS (59) RAISED PLANTER AT OUTDOOR CORRIDOR (6) HERRINGBONE PAVERS (60) ROUND RAISED PLANTER AT PLAZA (7) SOLDIER COURSE PAVER BORDER (61) PORTRAIT ART AT OUTDOOR COORIDOR (8) 2'X2' SCORED CONCRETE (62) POOL TABLE AT OUTDOOR CORRIDOTR (9) 2'X2' CONCRETE PAVERS (63) PING PONG TABLE AT OUTDOOR COORIDOR (10) 2' OCTAGON PAVERS (64) BAR TOP AT OUTDOOR CORRIDOR (65) TV WALL AT OUTDOOR CORRIDOR (11) PAVERS AT RETAIL PATIO (66) TV WALL AT PODIUM DECK (12) DRIVABLE GRAVEL PAVE (13) PAVING AT TRASH ENTRY DRIVE (67) FIREPIT (68) RIM FLOW POOL (15) WOOD DECK (69) RAISED SPA (16) PODIUM DECK PAVERS (70) NEGATIVE EDGE WATER FEATURE AT PODIUM DECK (71) DECORATIVE GLASS PLANTER AT PODIUM (17) ARTIFICIAL TURF AT GRADE (18) ARTIFICIAL TURF AT PODIUM (72) WHEELCHAIR LIFT AT PODIUM (73) HIGHTOP AT PODIUM DECK (19) ADA RAMP (20) DECORATIVE PAVING AT PLAZA (74) PUBLIC ART (75) FURNITURE BY OTHERS (21) CONCRETE STAIRS AT GRADE (22) CONCRETE STAIRS AT PODIUM (76) ENTRY DRIVE AT 5TH AVE (23) SLAT FENCE (77) CONCRETE TABLE AT PODIUM DECK (24) SLAT FENCE GATE (78) PORTRAIT ART AT OUTDOOR CORRIDOR (79) RUG AT OUTDOOR CORRIDOR (25) DECORATIVE PRIVACY SCREEN (80) FIRE PIT & SPA CONTROLS (26) DECORATIVE SCREEN WALL AT GRADE (81) 6'-0" RETAINING WALL AT GRADE (27) DECORATIVE SCREEN WALL AT PODIUM (82) 6'-0" SCREEN WALL (28) LOW RETAINING WALL AT GRADE (83) 6'-0" THEME WALL (29) LOW RETAINING WALL AT PODIUM (30) GLASS POOL BARRIER AT PODIUM DECK (31) GLASS POOL BARRIER ON RETAINING WALL AT PODIUM DECK (32) DECORATIVE METAL FINS (33) 20'X40' SHADE STRUCTURE AT OUTDOOR KITCHEN (34) 20'X20' SHADE STRUCTURE AT PORCH SWING NODE (35) PORCH SWING (36) 11'X13' CANTILEVER SHADE STRUCTURE AT WOOD DECK (37) 18'X36' SHADE STRUCTURE AT PUBLIC PLAZA (38) 18'X36' SHADE STRUCTURE AT PODIUM DECK (39) 18'X25' SHADE STRUCTURE AT PODIUM DECK (40) OUTDOOR FIREPLACE AT GRADE (41) OUTDOOR FIREPLACE AT PODIUM DECK (42) COMMUNITY FIRE PIT AT WOOD DECK (43) CREDENZA (44) CONCRETE TABLE AT OUTDOOR KITCHEN (45) SEATING ISLAND AT OUTDOOR KITCHEN (46) SEATING ISLAND AT CANTILEVER SHADE STRUCTURE (47) SEATING ISLAND AT PODIUM DECK (48) BBQ AT OUTDOOR KITCHEN (49) WATER FEATURE AT COURTYARD A (50) WATER FEATURE AT COURTYARD B (51) FESTOON LIGHTS (52) BBQ AT OUTDOOR KITCHEN (53) PIZZA OVEN AT OUTDOOR KITCHEN (54) PORCH SWING AT COURTYARD B LA2.4