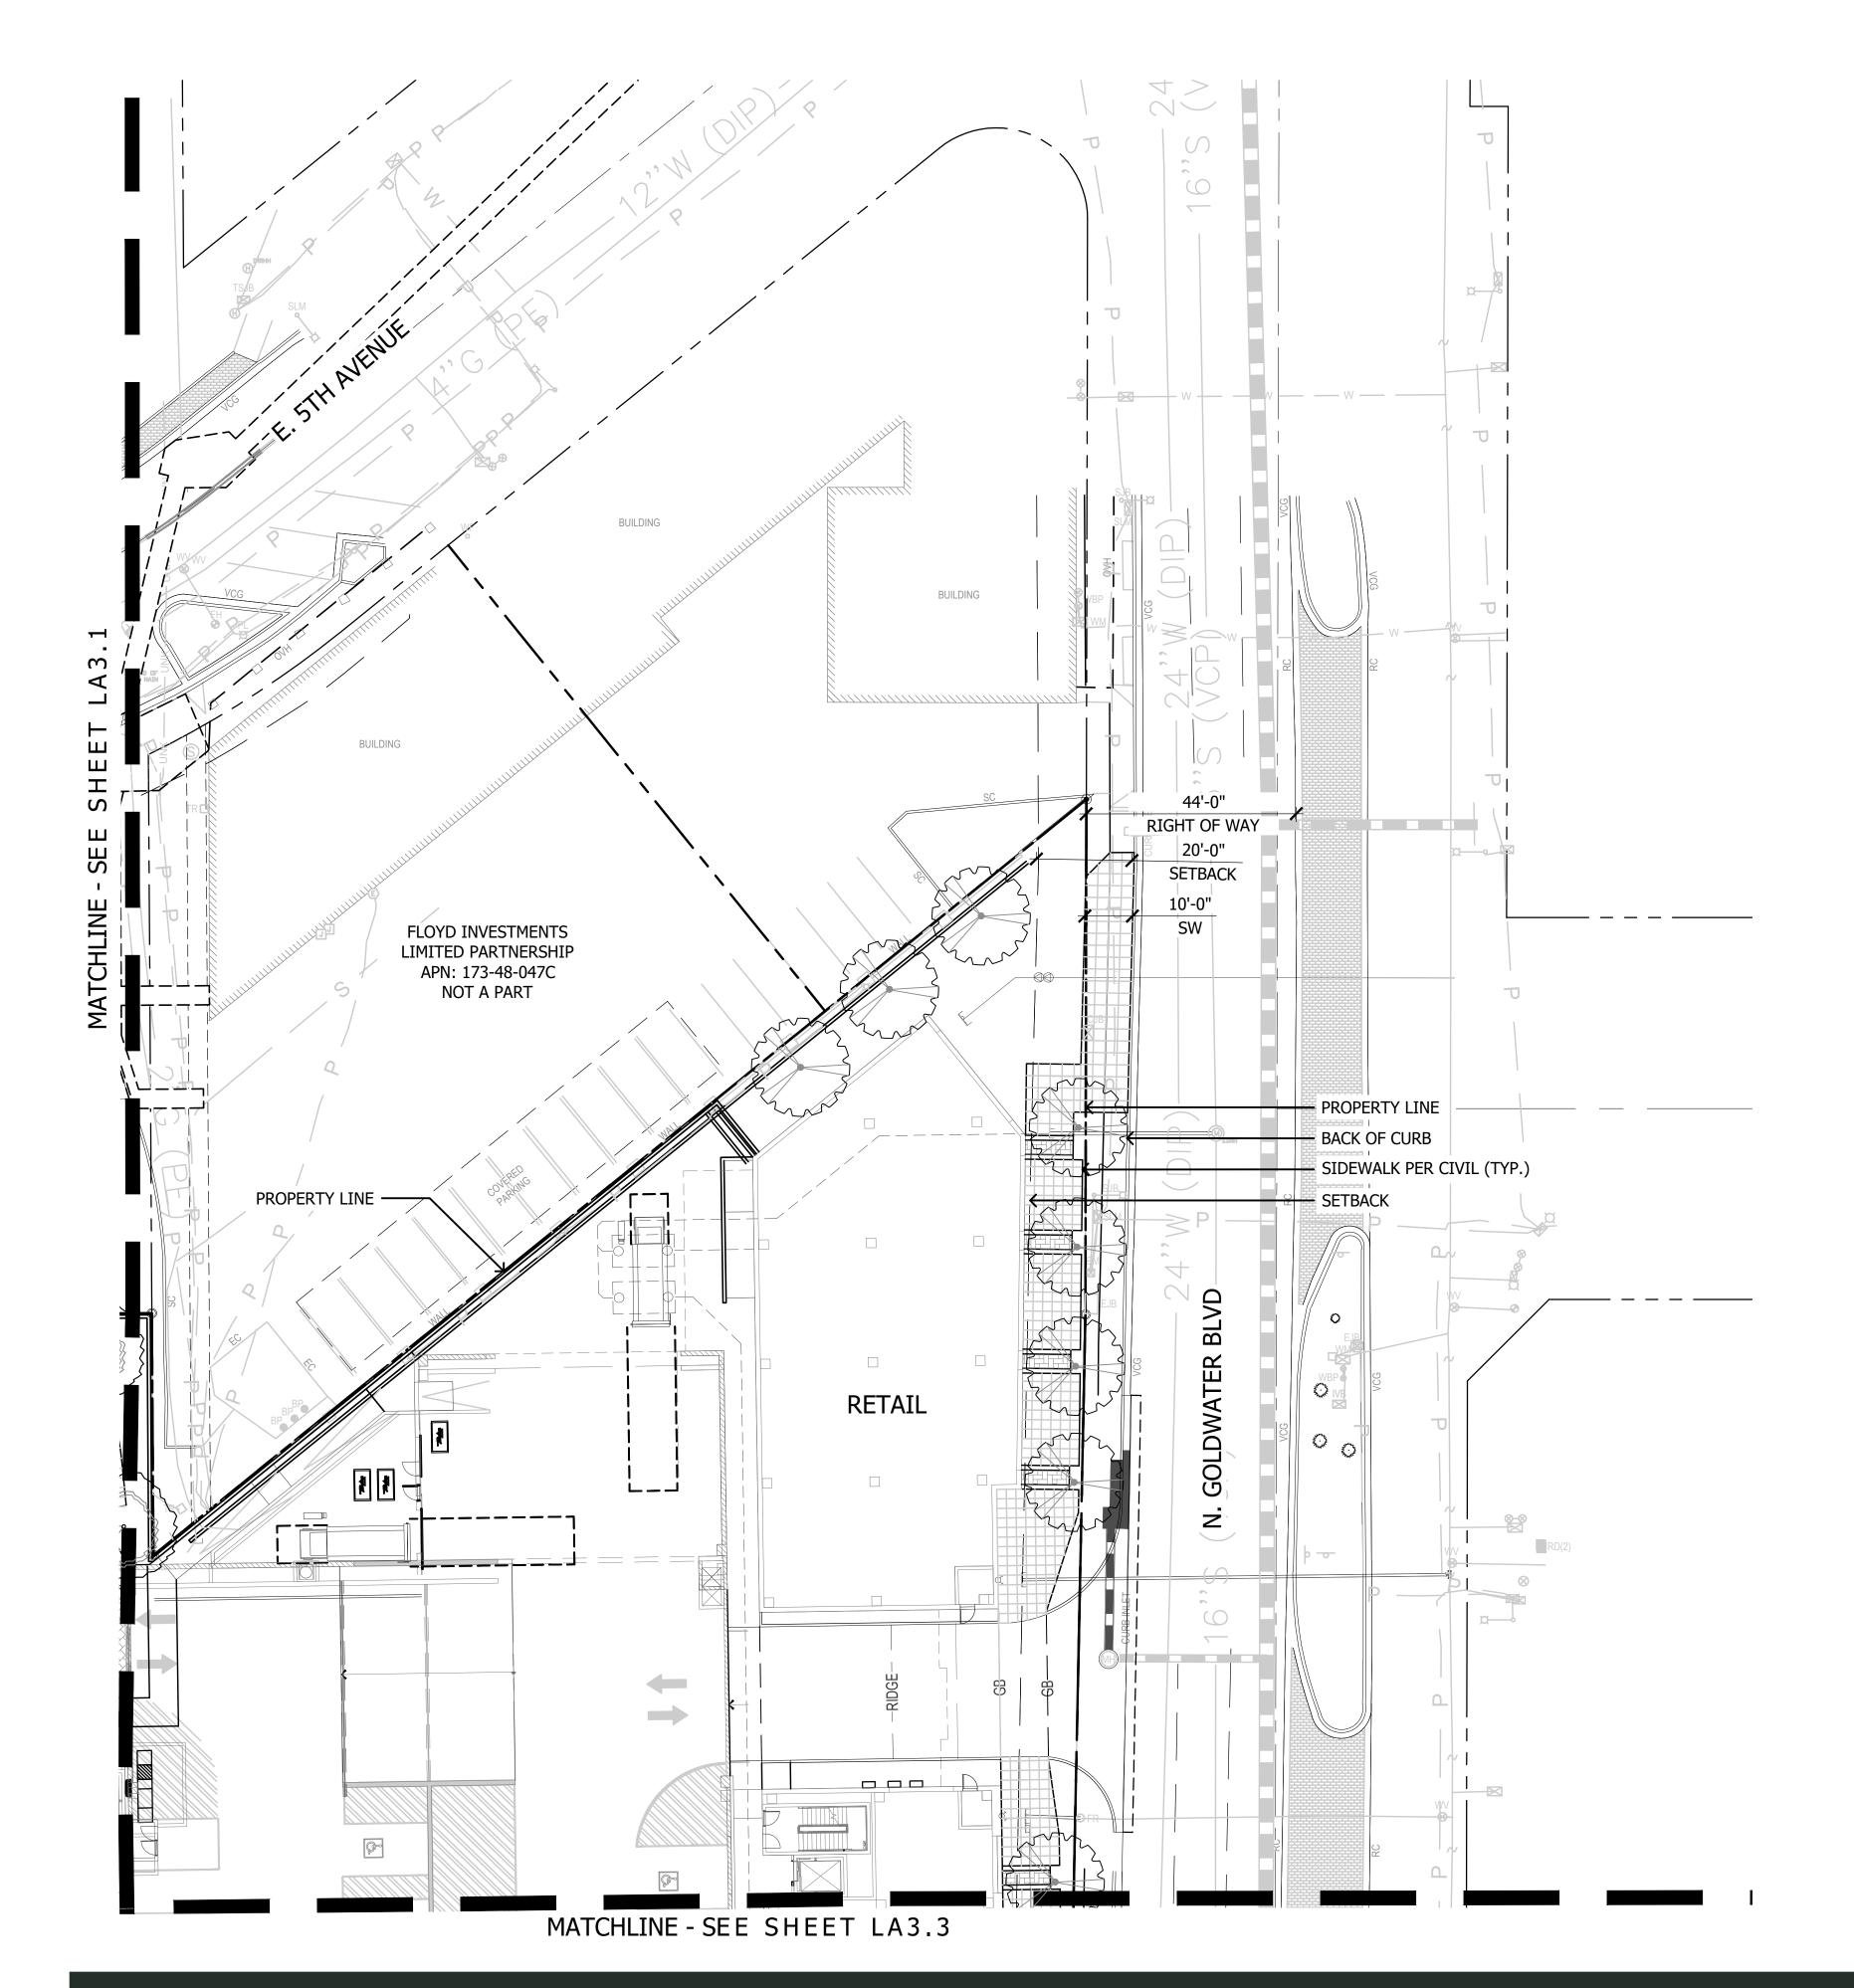

# **KEYNOTES**

KEY MAP

NOT TO SCALE

**KEYNOTES** (55) RECTANGULAR CONCRETE BENCH 1 LANDSCAPE AREA WITH DECOMPOSED GRANITE (56) ROUND CONCRETE BENCH AT PUBLIC PLAZA (2) CONCRETE SIDEWALK (57) METAL BENCH (3) CONCRETE HEADER (4) CONCRETE PAD (58) STEEL HEADER PLANTER (5) LINEAR PAVERS (59) RAISED PLANTER AT OUTDOOR CORRIDOR (6) HERRINGBONE PAVERS (60) ROUND RAISED PLANTER AT PLAZA (7) SOLDIER COURSE PAVER BORDER (61) PORTRAIT ART AT OUTDOOR COORIDOR (8) 2'X2' SCORED CONCRETE (62) POOL TABLE AT OUTDOOR CORRIDOTR (9) 2'X2' CONCRETE PAVERS (63) PING PONG TABLE AT OUTDOOR COORIDOR (10) 2' OCTAGON PAVERS (64) BAR TOP AT OUTDOOR CORRIDOR (65) TV WALL AT OUTDOOR CORRIDOR (11) PAVERS AT RETAIL PATIO (66) TV WALL AT PODIUM DECK (12) DRIVABLE GRAVEL PAVE (13) PAVING AT TRASH ENTRY DRIVE (67) FIREPIT (68) RIM FLOW POOL (15) WOOD DECK (69) RAISED SPA (16) PODIUM DECK PAVERS (70) NEGATIVE EDGE WATER FEATURE AT PODIUM DECK (71) DECORATIVE GLASS PLANTER AT PODIUM (17) ARTIFICIAL TURF AT GRADE (18) ARTIFICIAL TURF AT PODIUM (72) WHEELCHAIR LIFT AT PODIUM (73) HIGHTOP AT PODIUM DECK (19) ADA RAMP (20) DECORATIVE PAVING AT PLAZA (74) PUBLIC ART (75) FURNITURE BY OTHERS (21) CONCRETE STAIRS AT GRADE (22) CONCRETE STAIRS AT PODIUM (76) ENTRY DRIVE AT 5TH AVE (23) SLAT FENCE (77) CONCRETE TABLE AT PODIUM DECK (24) SLAT FENCE GATE (78) PORTRAIT ART AT OUTDOOR CORRIDOR (79) RUG AT OUTDOOR CORRIDOR (25) DECORATIVE PRIVACY SCREEN (80) FIRE PIT & SPA CONTROLS (26) DECORATIVE SCREEN WALL AT GRADE (81) 6'-0" RETAINING WALL AT GRADE (27) DECORATIVE SCREEN WALL AT PODIUM (82) 6'-0" SCREEN WALL (28) LOW RETAINING WALL AT GRADE (83) 6'-0" THEME WALL (29) LOW RETAINING WALL AT PODIUM (30) GLASS POOL BARRIER AT PODIUM DECK (31) GLASS POOL BARRIER ON RETAINING WALL AT PODIUM DECK (32) DECORATIVE METAL FINS (33) 20'X40' SHADE STRUCTURE AT OUTDOOR KITCHEN (34) 20'X20' SHADE STRUCTURE AT PORCH SWING NODE (35) PORCH SWING (36) 11'X13' CANTILEVER SHADE STRUCTURE AT WOOD DECK (37) 18'X36' SHADE STRUCTURE AT PUBLIC PLAZA (38) 18'X36' SHADE STRUCTURE AT PODIUM DECK (39) 18'X25' SHADE STRUCTURE AT PODIUM DECK (40) OUTDOOR FIREPLACE AT GRADE (41) OUTDOOR FIREPLACE AT PODIUM DECK (42) COMMUNITY FIRE PIT AT WOOD DECK (43) CREDENZA (44) CONCRETE TABLE AT OUTDOOR KITCHEN (45) SEATING ISLAND AT OUTDOOR KITCHEN (46) SEATING ISLAND AT CANTILEVER SHADE STRUCTURE (47) SEATING ISLAND AT PODIUM DECK (48) BBQ AT OUTDOOR KITCHEN (49) WATER FEATURE AT COURTYARD A (50) WATER FEATURE AT COURTYARD B (51) FESTOON LIGHTS (52) BBQ AT OUTDOOR KITCHEN (53) PIZZA OVEN AT OUTDOOR KITCHEN (54) PORCH SWING AT COURTYARD B LA2.4

INDIAN SCHOOL RD

KEY MAP

NOT TO SCALE