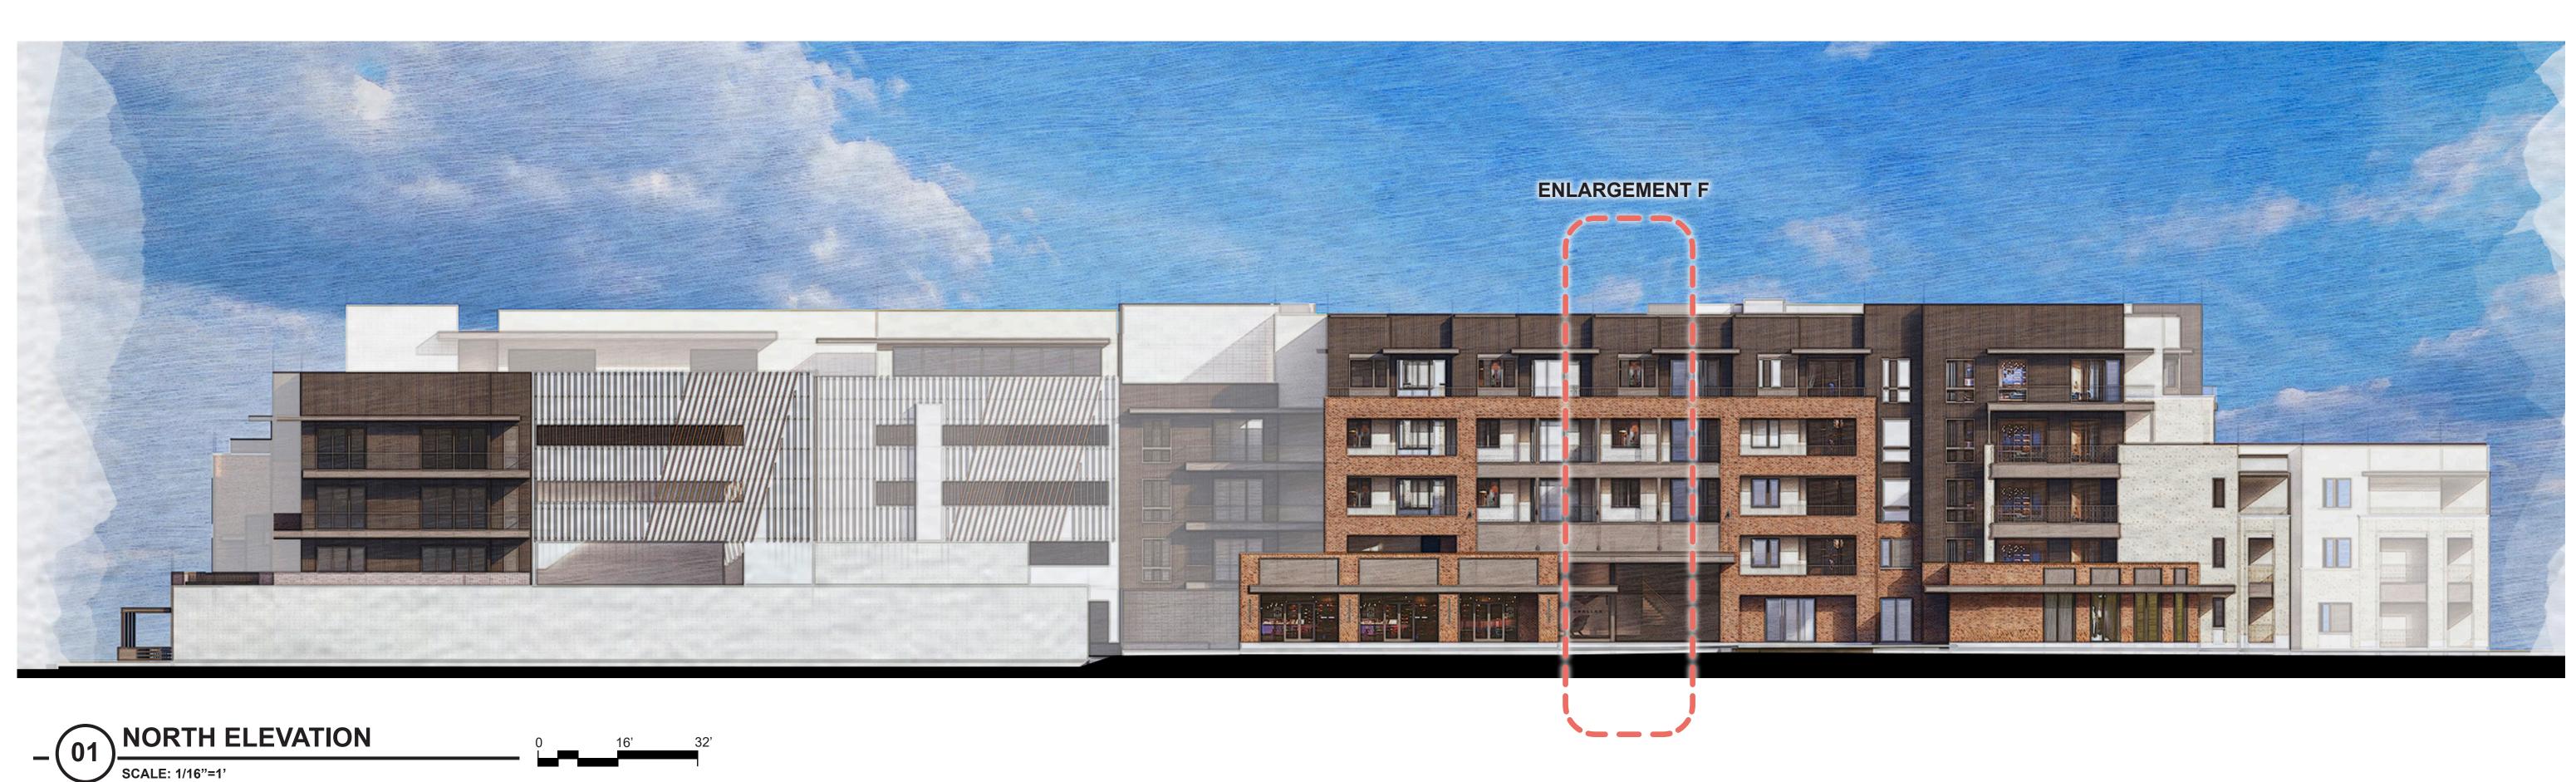

This project has been designed to properly address the specific site location within the downtown Scottsdale area. The massing of the building balances impactful design on major corners and also reducing apparent massing by providing stepped back design with a combination of two, three, four and five story elements along public frontages. Particular focus has been put on the public pedestrian experience. A new pedestrian paseo is being created along the west property line.

The remainder of building façade design balances enough variety to break up longer building facades while also not being too busy. The top floors of the building change material to a composite façade cladding and enhance a base-middle-top vertical organization to present a mixed use project with penthouse upper floors. This strategy enhances the bottom base levels and accents horizontality to reduce the apparent mass of the building.

The design of this building addresses traditional sonoran design principles by breaking up massing through a traditional base-middle-top strategy. Vertical breaks are also integrated into the façade design and multiple façade styles are integrated to break up the apparent size and length of the building. The base commercial uses protrude out to address the streetscape as a one or two level base massing. Upper levels of the building step back allowing a lower, more pedestrian building scale at the street level. Large outdoor living areas protected by overhangs and balconies above characterize the residential portions of the façade. These highlight the importance of both outdoor living areas and solar protection of outdoor spaces.