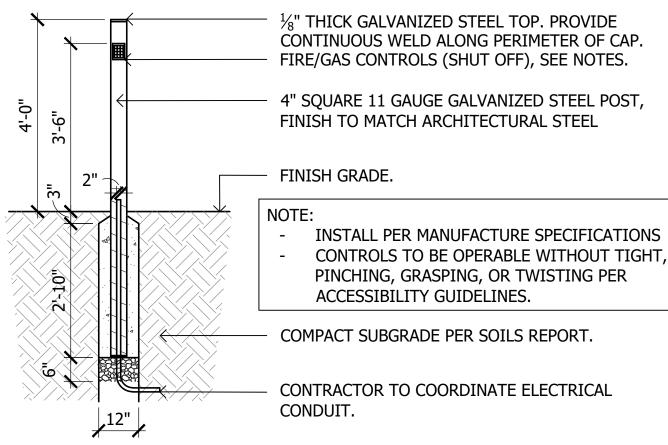

at Grade

SCALE: 3/4"=1'-0"

Glass Pool Gate on Podium

3'-6"

**EXTERIOR SIDE** ELEVATION



READER







Festoon Lights at Grade

SCALE: 3/8"=1'-0"

WWW.ELDORADOSTONE.COM 2'-0"

NOTE:

**SPECIFICATIONS** 

INSTALL PER MANUFACTURER

LYRA FIRE BOWL MATERIALS: BLACK SAND TRAVERTINE, BURNER: NATURAL GAS 65,000 BTU/HOUR ETL LISTED, **ELECTRONIC IGNITION AT** SWITCH DIMENSIONS: 42"L X 24"W X 15"

FIRE PIT SHUT-OFF TIMER SKU: HPC-694 PRE-FABRICATED FIREPIT LYRA 42" LINEAR FIREPIT LOOSE MEXICAN PEBBLES FLEXIBLE GAS RISER WITH ELECTRIC IGNITER AT ADJACENT SWITCH

TRASH RECEPTACLE: MANUF: LANDSCAPE FORMS MODEL: PARC-VUE PV64-01 W/ URN SHAPED-LINER 431 LAWNDALE AVENUE KALAMAZOO, MI 49048 PHONE: (269) 381-0396 FAX: (269) 381-3455 OR APPROVED EQUAL



# Festoon Lights at Podium

SCALE: 3/8"=1'-0"



# STEEL POST, KEYPAD NOTES:

- CONTRACTOR TO SUBMIT ALL MATERIALS & SHOP DRAWINGS TO LANDSCAPE ARCHITECT FOR REVIEW PRIOR TO CONSTRUCTION.
- CONTRACTOR TO PROVIDE SKYTECH 1.5 HOUR TIMER SKY-TM-3 ON ALL FIRE FEATURES. CONTRACTOR OR MECHANICAL ENGINEER TO PROVIDE SPECIFICATIONS ON GAS LINES, GAS CONNECTIONS, TIMERS, EMERGENCY SHUT OFFS (VALVES), KEY PAD OPERATORS, OR ANY NECESSARY EQUIPMENT OR PARTS TO SAFELY FUNCTION GAS COMPONENTS, INSTALL PER LOCAL CODES.

# Fire Pit/Spa Controls



Concrete Stairs SCALE: 1/2"=1'-0"

Linear Fire Pit at Grade Trash Receptacle SCALE: 1/2"=1'-0" HAND RAIL EXTENSION AT TOP OF -HAND RAILS ARE ONLY REQUIRED RAMP WHERE RAMP SLOPE EXCEEDS 4.9%. HANDRAILS: REFER TO GRADING PLAN FOR ALL - 2"X1" TUBE STEEL TOP RAIL SLOPE CONDITIONS - 2"X1/2" STEEL BAR MID RAILS RA