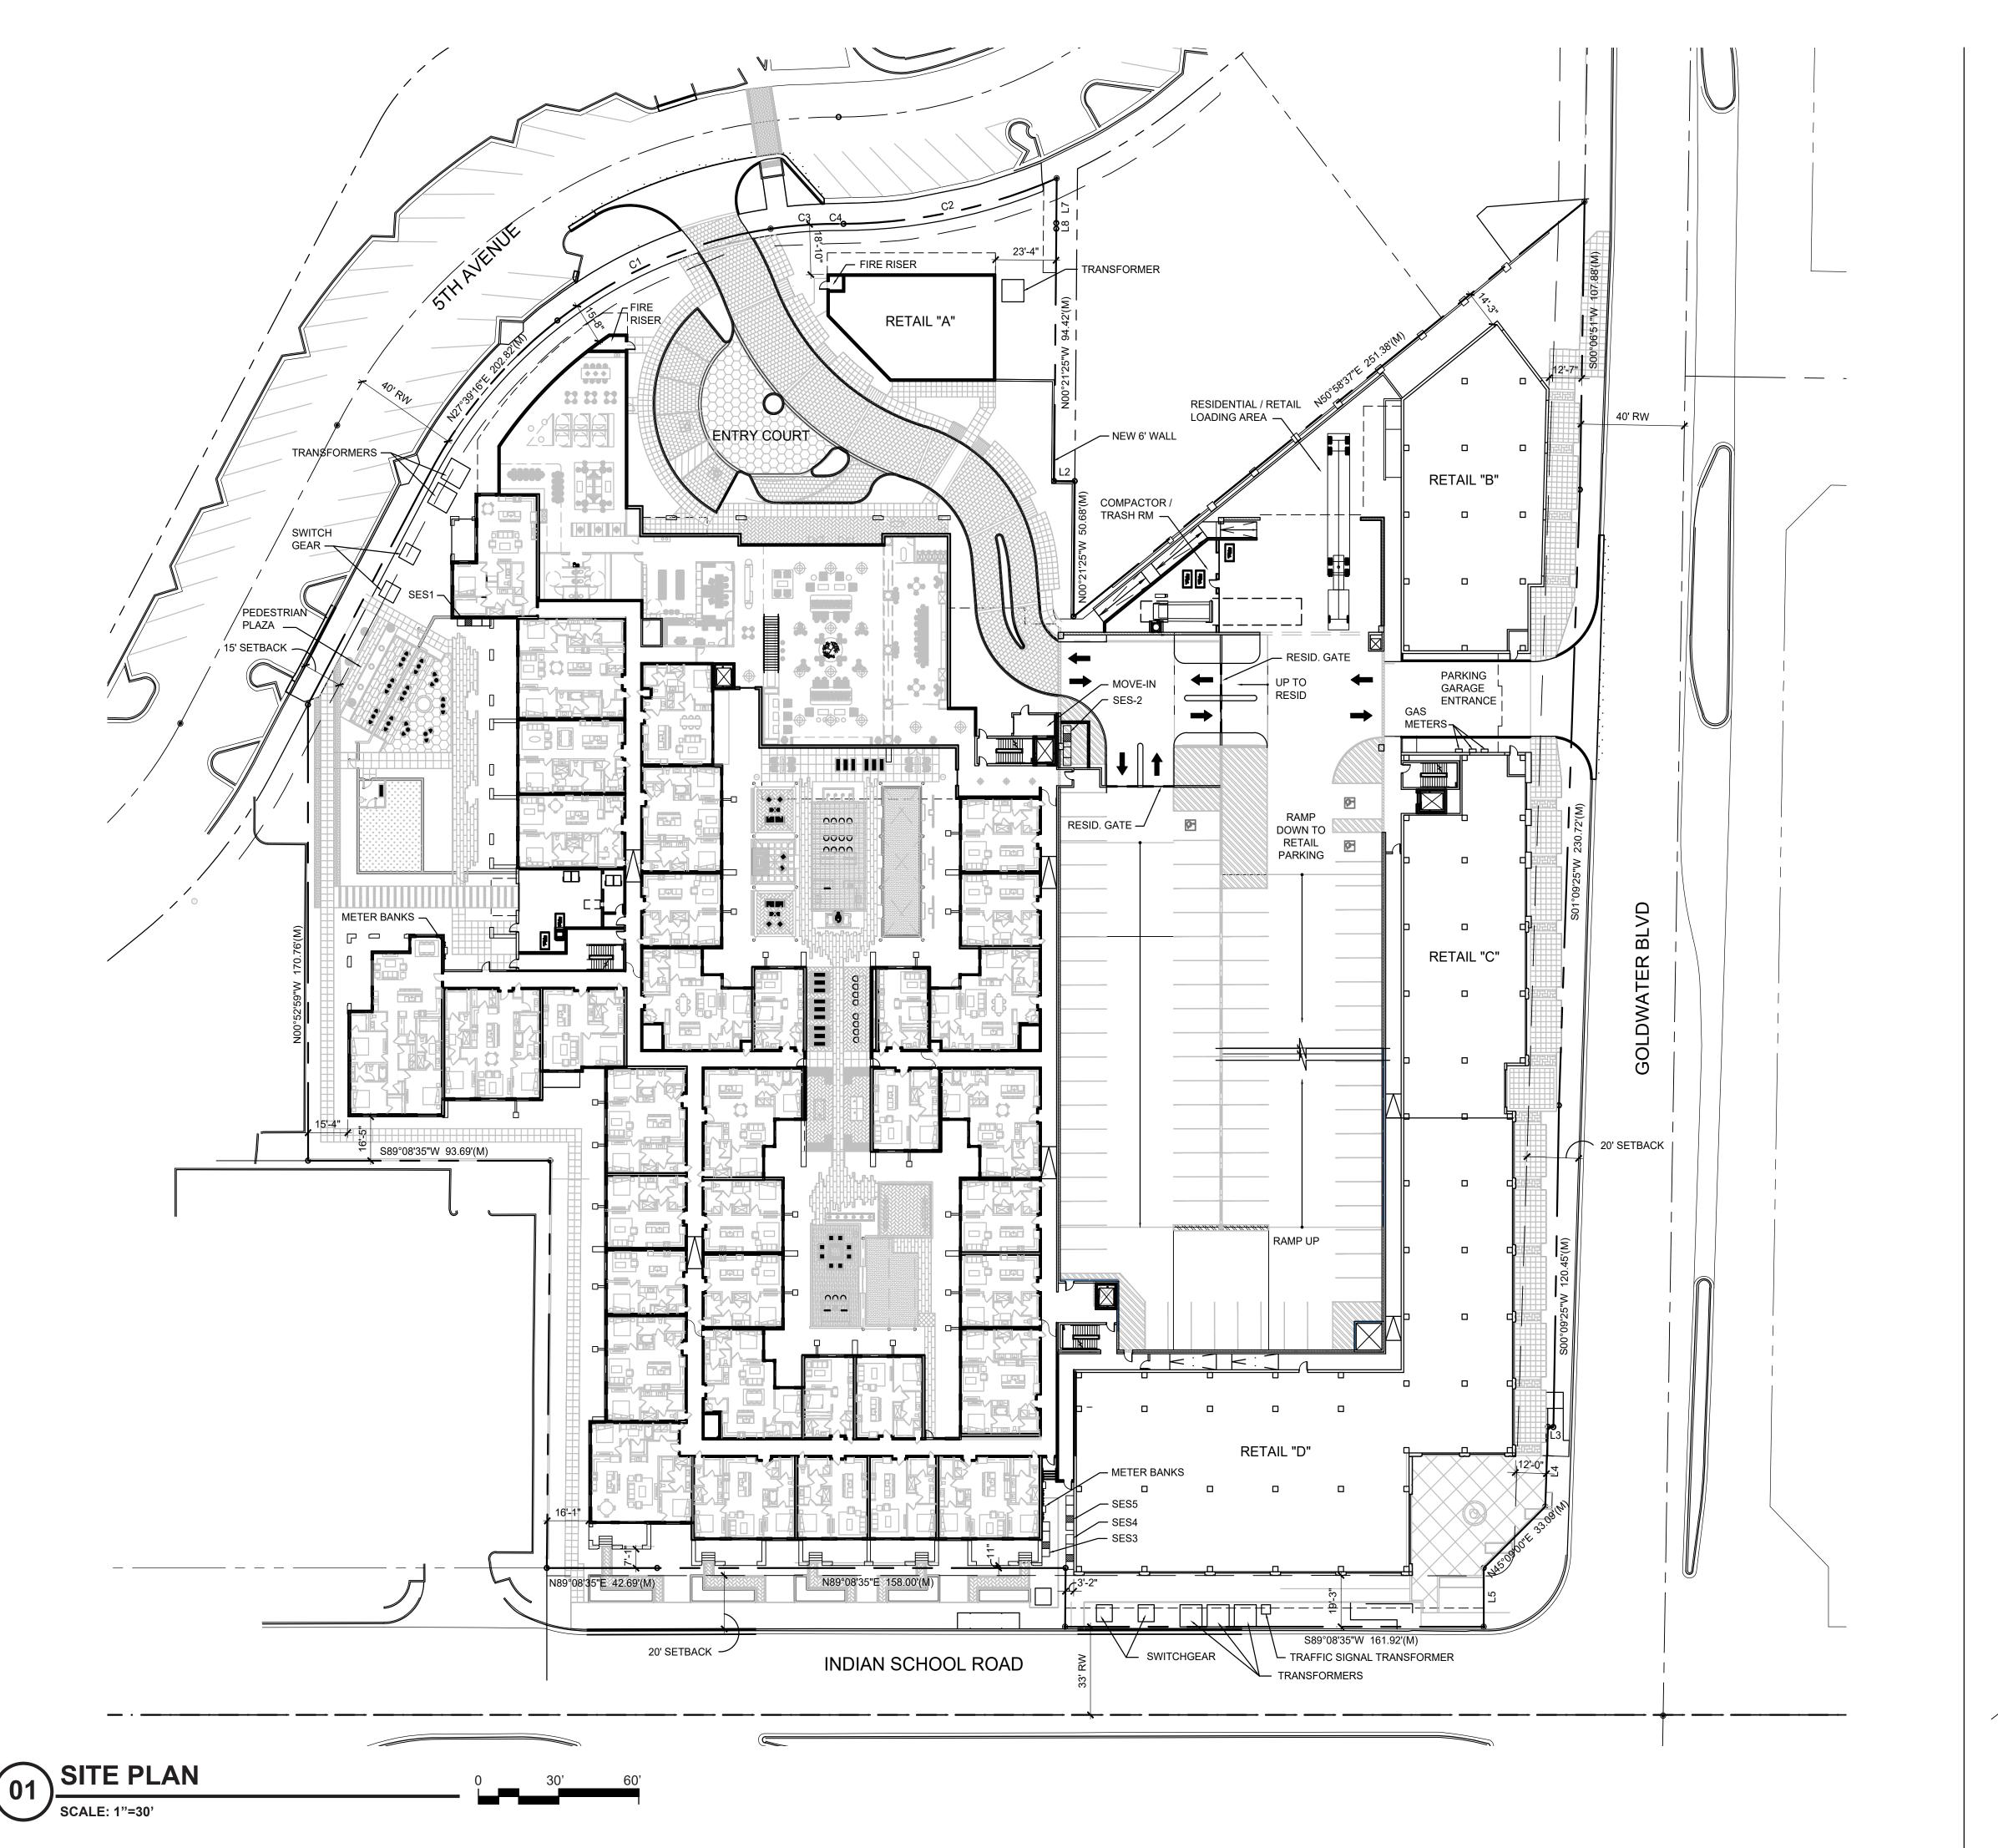

### **Project Information**

This project proposes development of 232 luxury residential units and approximately 32,000 square feet of a mixture of commercial uses including retail and restaurant. The site is located on 4.82 net acres of property at the northwest corner of Indian School Road and Goldwater Blvd. Existing buildings on site will be demolished and utilities relocated to the perimeter of the property. The construction type will be a five story above grade and one story below grade precast concrete parking garage with five levels of type 3B stick frame residential units wrapping the garage. Ground level commercial uses will be built along the public street frontages on Goldwater Blvd. and Indian School Rd.

3. Ingress, egress, internal traffic circulation, off-street parking facilities, loading and service areas and pedestrian ways shall be so designed as to promote safety and convenience.

In an effort to improve circulation and enhance pedestrian safety, driveway alignments on this site are being reduced from five curbcuts down to two curbcuts. One driveway will be located along Goldwater in a location that provide ample distance from the major Indian School intersection and increases distance of the existing driveway separation with adjacent property. The other driveway is staying in its current location at the midpoint of the Fifth Avenue Frontage. This location maximizes separation from existing driveways and retains existing pedestrian crossing conditions.

4. If provided, mechanical equipment, appurtenances and utilities, and their associated screening shall be integral to the building design.

All mechanical and utility equipment will either be screened by rooftop parapet and mechanical screening. Ground mounted equipment will either be located internal to the project or out of direct pedestrian view. Required utility equipment located in right of ways will be screened as much as possible from pedestrian view while still maintaining required access clearances.

© 2024 NELSEN PARTNERS, INC.

Project No. 23096.00

A111 SITE PLAN

| SYMBOL | DESCRIPTION                     | QTY.   |
|--------|---------------------------------|--------|
|        | SLAT FENCE                      | 210 LF |
|        | DECORATIVE PRIVACY SCREEN       | 36 LF  |
|        | DECORATIVE SCREEN WALL AT GRADE | 198 LF |
|        | 6' THEME WALL                   | 245 LF |
|        | DECORATIVE METAL FINS           | 16 LF  |
|        | 6' RETAINING WALL AT GRADE      | 166 LF |
|        | 6' SCREEN WALL                  | 119 LF |