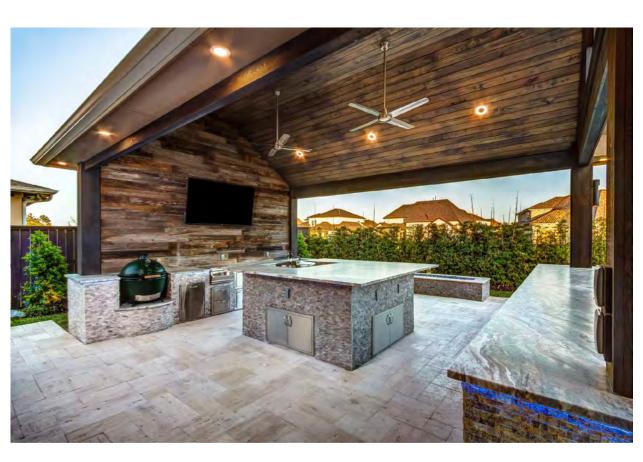

# **KEYNOTES**

KEY MAP

NOT TO SCALE

**KEYNOTES** (55) RECTANGULAR CONCRETE BENCH 1 LANDSCAPE AREA WITH DECOMPOSED GRANITE (56) ROUND CONCRETE BENCH AT PUBLIC PLAZA (2) CONCRETE SIDEWALK (57) METAL BENCH (3) CONCRETE HEADER (4) CONCRETE PAD (58) STEEL HEADER PLANTER (5) LINEAR PAVERS (59) RAISED PLANTER AT OUTDOOR CORRIDOR (6) HERRINGBONE PAVERS (60) ROUND RAISED PLANTER AT PLAZA (7) SOLDIER COURSE PAVER BORDER (61) PORTRAIT ART AT OUTDOOR COORIDOR (8) 2'X2' SCORED CONCRETE (62) POOL TABLE AT OUTDOOR CORRIDOTR (9) 2'X2' CONCRETE PAVERS (63) PING PONG TABLE AT OUTDOOR COORIDOR (10) 2' OCTAGON PAVERS (64) BAR TOP AT OUTDOOR CORRIDOR (65) TV WALL AT OUTDOOR CORRIDOR (11) PAVERS AT RETAIL PATIO (66) TV WALL AT PODIUM DECK (12) DRIVABLE GRAVEL PAVE (13) PAVING AT TRASH ENTRY DRIVE (67) FIREPIT (68) RIM FLOW POOL (15) WOOD DECK (69) RAISED SPA (16) PODIUM DECK PAVERS (70) NEGATIVE EDGE WATER FEATURE AT PODIUM DECK (71) DECORATIVE GLASS PLANTER AT PODIUM (17) ARTIFICIAL TURF AT GRADE (18) ARTIFICIAL TURF AT PODIUM (72) WHEELCHAIR LIFT AT PODIUM (73) HIGHTOP AT PODIUM DECK (19) ADA RAMP (20) DECORATIVE PAVING AT PLAZA (74) PUBLIC ART (75) FURNITURE BY OTHERS (21) CONCRETE STAIRS AT GRADE (22) CONCRETE STAIRS AT PODIUM (76) ENTRY DRIVE AT 5TH AVE (23) SLAT FENCE (77) CONCRETE TABLE AT PODIUM DECK (24) SLAT FENCE GATE (78) PORTRAIT ART AT OUTDOOR CORRIDOR (79) RUG AT OUTDOOR CORRIDOR (25) DECORATIVE PRIVACY SCREEN (80) FIRE PIT & SPA CONTROLS (26) DECORATIVE SCREEN WALL AT GRADE (81) 6'-0" RETAINING WALL AT GRADE (27) DECORATIVE SCREEN WALL AT PODIUM (82) 6'-0" SCREEN WALL (28) LOW RETAINING WALL AT GRADE (83) 6'-0" THEME WALL (29) LOW RETAINING WALL AT PODIUM (30) GLASS POOL BARRIER AT PODIUM DECK (31) GLASS POOL BARRIER ON RETAINING WALL AT PODIUM DECK (32) DECORATIVE METAL FINS (33) 20'X40' SHADE STRUCTURE AT OUTDOOR KITCHEN (34) 20'X20' SHADE STRUCTURE AT PORCH SWING NODE (35) PORCH SWING (36) 11'X13' CANTILEVER SHADE STRUCTURE AT WOOD DECK (37) 18'X36' SHADE STRUCTURE AT PUBLIC PLAZA (38) 18'X36' SHADE STRUCTURE AT PODIUM DECK (39) 18'X25' SHADE STRUCTURE AT PODIUM DECK (40) OUTDOOR FIREPLACE AT GRADE (41) OUTDOOR FIREPLACE AT PODIUM DECK (42) COMMUNITY FIRE PIT AT WOOD DECK (43) CREDENZA (44) CONCRETE TABLE AT OUTDOOR KITCHEN (45) SEATING ISLAND AT OUTDOOR KITCHEN (46) SEATING ISLAND AT CANTILEVER SHADE STRUCTURE (47) SEATING ISLAND AT PODIUM DECK (48) BBQ AT OUTDOOR KITCHEN (49) WATER FEATURE AT COURTYARD A (50) WATER FEATURE AT COURTYARD B (51) FESTOON LIGHTS (52) BBQ AT OUTDOOR KITCHEN (53) PIZZA OVEN AT OUTDOOR KITCHEN (54) PORCH SWING AT COURTYARD B LA2.4