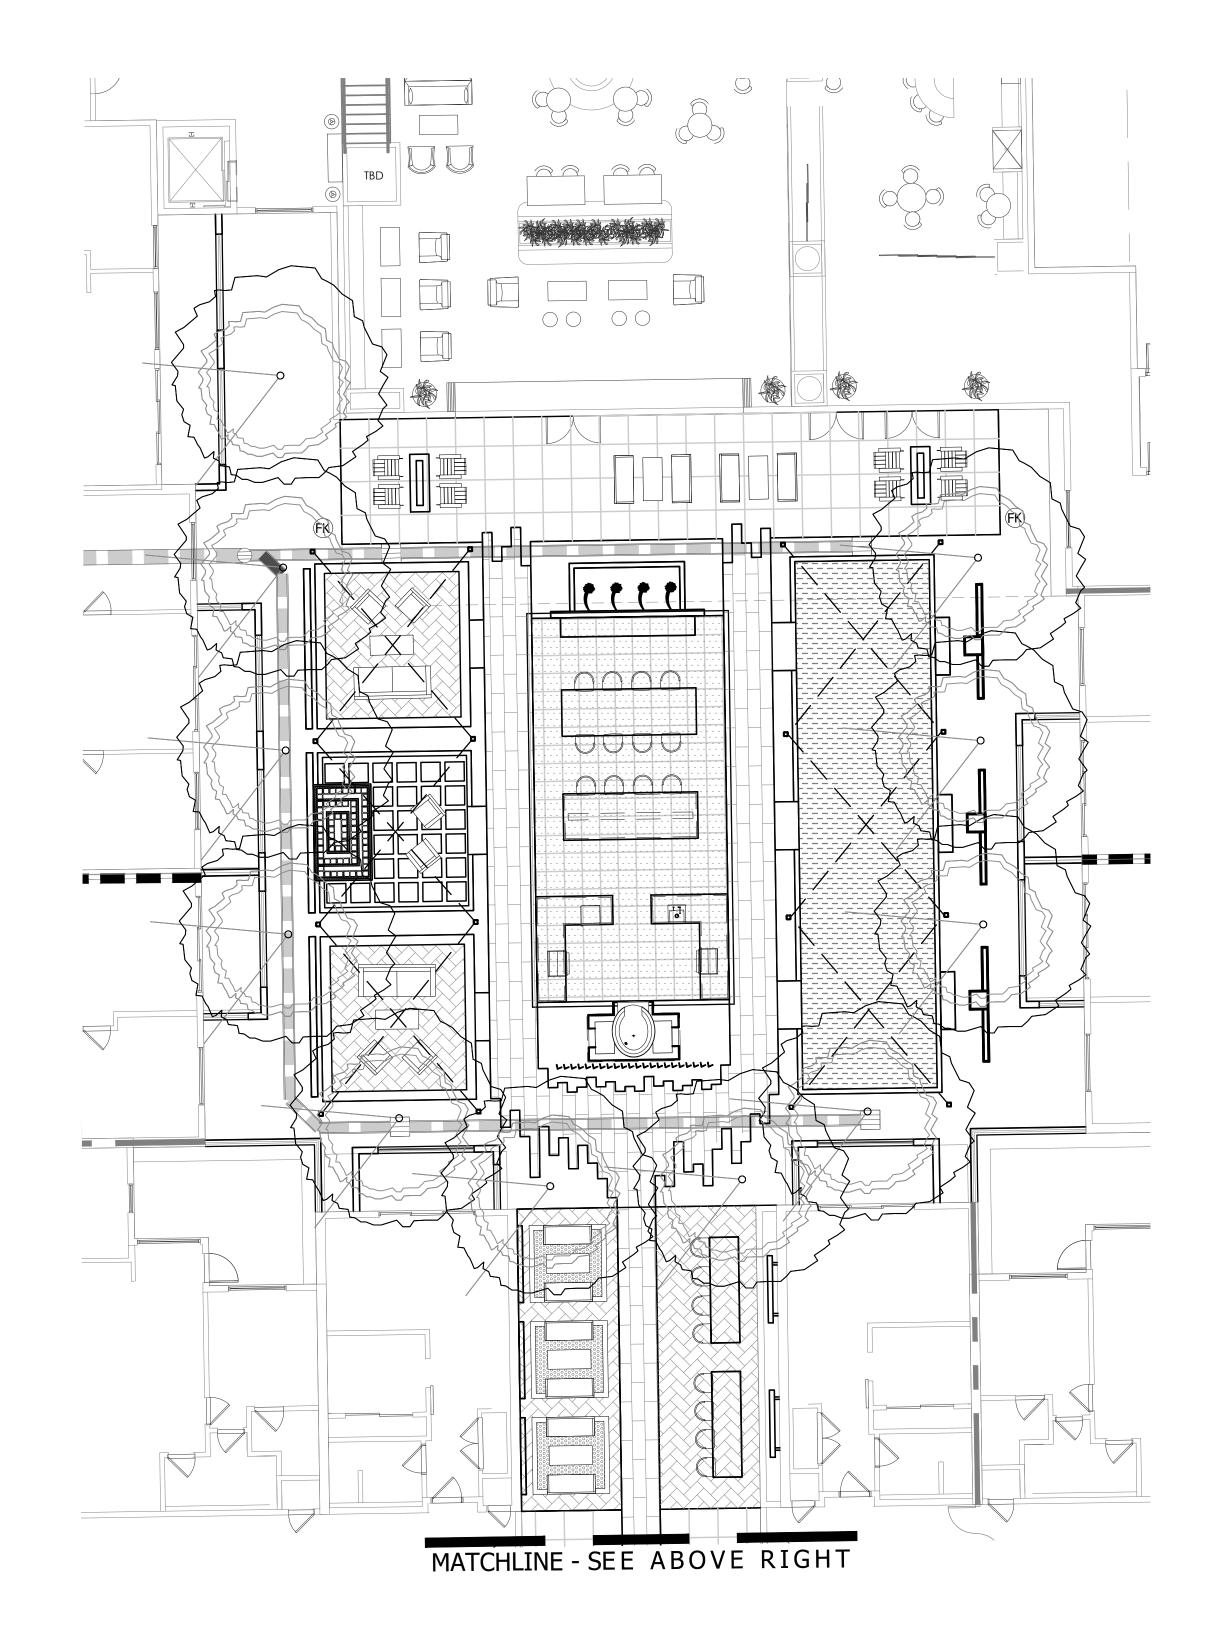

# **KEYNOTES**

KEY MAP

NOT TO SCALE

**KEYNOTES** (55) RECTANGULAR CONCRETE BENCH 1 LANDSCAPE AREA WITH DECOMPOSED GRANITE (56) ROUND CONCRETE BENCH AT PUBLIC PLAZA (2) CONCRETE SIDEWALK (57) METAL BENCH (3) CONCRETE HEADER (4) CONCRETE PAD (58) STEEL HEADER PLANTER (5) LINEAR PAVERS (59) RAISED PLANTER AT OUTDOOR CORRIDOR (6) HERRINGBONE PAVERS (60) ROUND RAISED PLANTER AT PLAZA (7) SOLDIER COURSE PAVER BORDER (61) PORTRAIT ART AT OUTDOOR COORIDOR (8) 2'X2' SCORED CONCRETE (62) POOL TABLE AT OUTDOOR CORRIDOTR (9) 2'X2' CONCRETE PAVERS (63) PING PONG TABLE AT OUTDOOR COORIDOR (10) 2' OCTAGON PAVERS (64) BAR TOP AT OUTDOOR CORRIDOR (65) TV WALL AT OUTDOOR CORRIDOR (11) PAVERS AT RETAIL PATIO (66) TV WALL AT PODIUM DECK (12) DRIVABLE GRAVEL PAVE (13) PAVING AT TRASH ENTRY DRIVE (67) FIREPIT (68) RIM FLOW POOL (15) WOOD DECK (69) RAISED SPA (16) PODIUM DECK PAVERS (70) NEGATIVE EDGE WATER FEATURE AT PODIUM DECK (71) DECORATIVE GLASS PLANTER AT PODIUM (17) ARTIFICIAL TURF AT GRADE (18) ARTIFICIAL TURF AT PODIUM (72) WHEELCHAIR LIFT AT PODIUM (73) HIGHTOP AT PODIUM DECK (19) ADA RAMP (20) DECORATIVE PAVING AT PLAZA (74) PUBLIC ART (75) FURNITURE BY OTHERS (21) CONCRETE STAIRS AT GRADE (22) CONCRETE STAIRS AT PODIUM (76) ENTRY DRIVE AT 5TH AVE (23) SLAT FENCE (77) CONCRETE TABLE AT PODIUM DECK (24) SLAT FENCE GATE (78) PORTRAIT ART AT OUTDOOR CORRIDOR (79) RUG AT OUTDOOR CORRIDOR (25) DECORATIVE PRIVACY SCREEN (80) FIRE PIT & SPA CONTROLS (26) DECORATIVE SCREEN WALL AT GRADE (81) 6'-0" RETAINING WALL AT GRADE (27) DECORATIVE SCREEN WALL AT PODIUM (82) 6'-0" SCREEN WALL (28) LOW RETAINING WALL AT GRADE (83) 6'-0" THEME WALL (29) LOW RETAINING WALL AT PODIUM (30) GLASS POOL BARRIER AT PODIUM DECK (31) GLASS POOL BARRIER ON RETAINING WALL AT PODIUM DECK (32) DECORATIVE METAL FINS (33) 20'X40' SHADE STRUCTURE AT OUTDOOR KITCHEN (34) 20'X20' SHADE STRUCTURE AT PORCH SWING NODE (35) PORCH SWING (36) 11'X13' CANTILEVER SHADE STRUCTURE AT WOOD DECK (37) 18'X36' SHADE STRUCTURE AT PUBLIC PLAZA (38) 18'X36' SHADE STRUCTURE AT PODIUM DECK (39) 18'X25' SHADE STRUCTURE AT PODIUM DECK (40) OUTDOOR FIREPLACE AT GRADE (41) OUTDOOR FIREPLACE AT PODIUM DECK (42) COMMUNITY FIRE PIT AT WOOD DECK (43) CREDENZA (44) CONCRETE TABLE AT OUTDOOR KITCHEN (45) SEATING ISLAND AT OUTDOOR KITCHEN (46) SEATING ISLAND AT CANTILEVER SHADE STRUCTURE (47) SEATING ISLAND AT PODIUM DECK (48) BBQ AT OUTDOOR KITCHEN (49) WATER FEATURE AT COURTYARD A (50) WATER FEATURE AT COURTYARD B (51) FESTOON LIGHTS (52) BBQ AT OUTDOOR KITCHEN (53) PIZZA OVEN AT OUTDOOR KITCHEN (54) PORCH SWING AT COURTYARD B LA2.4