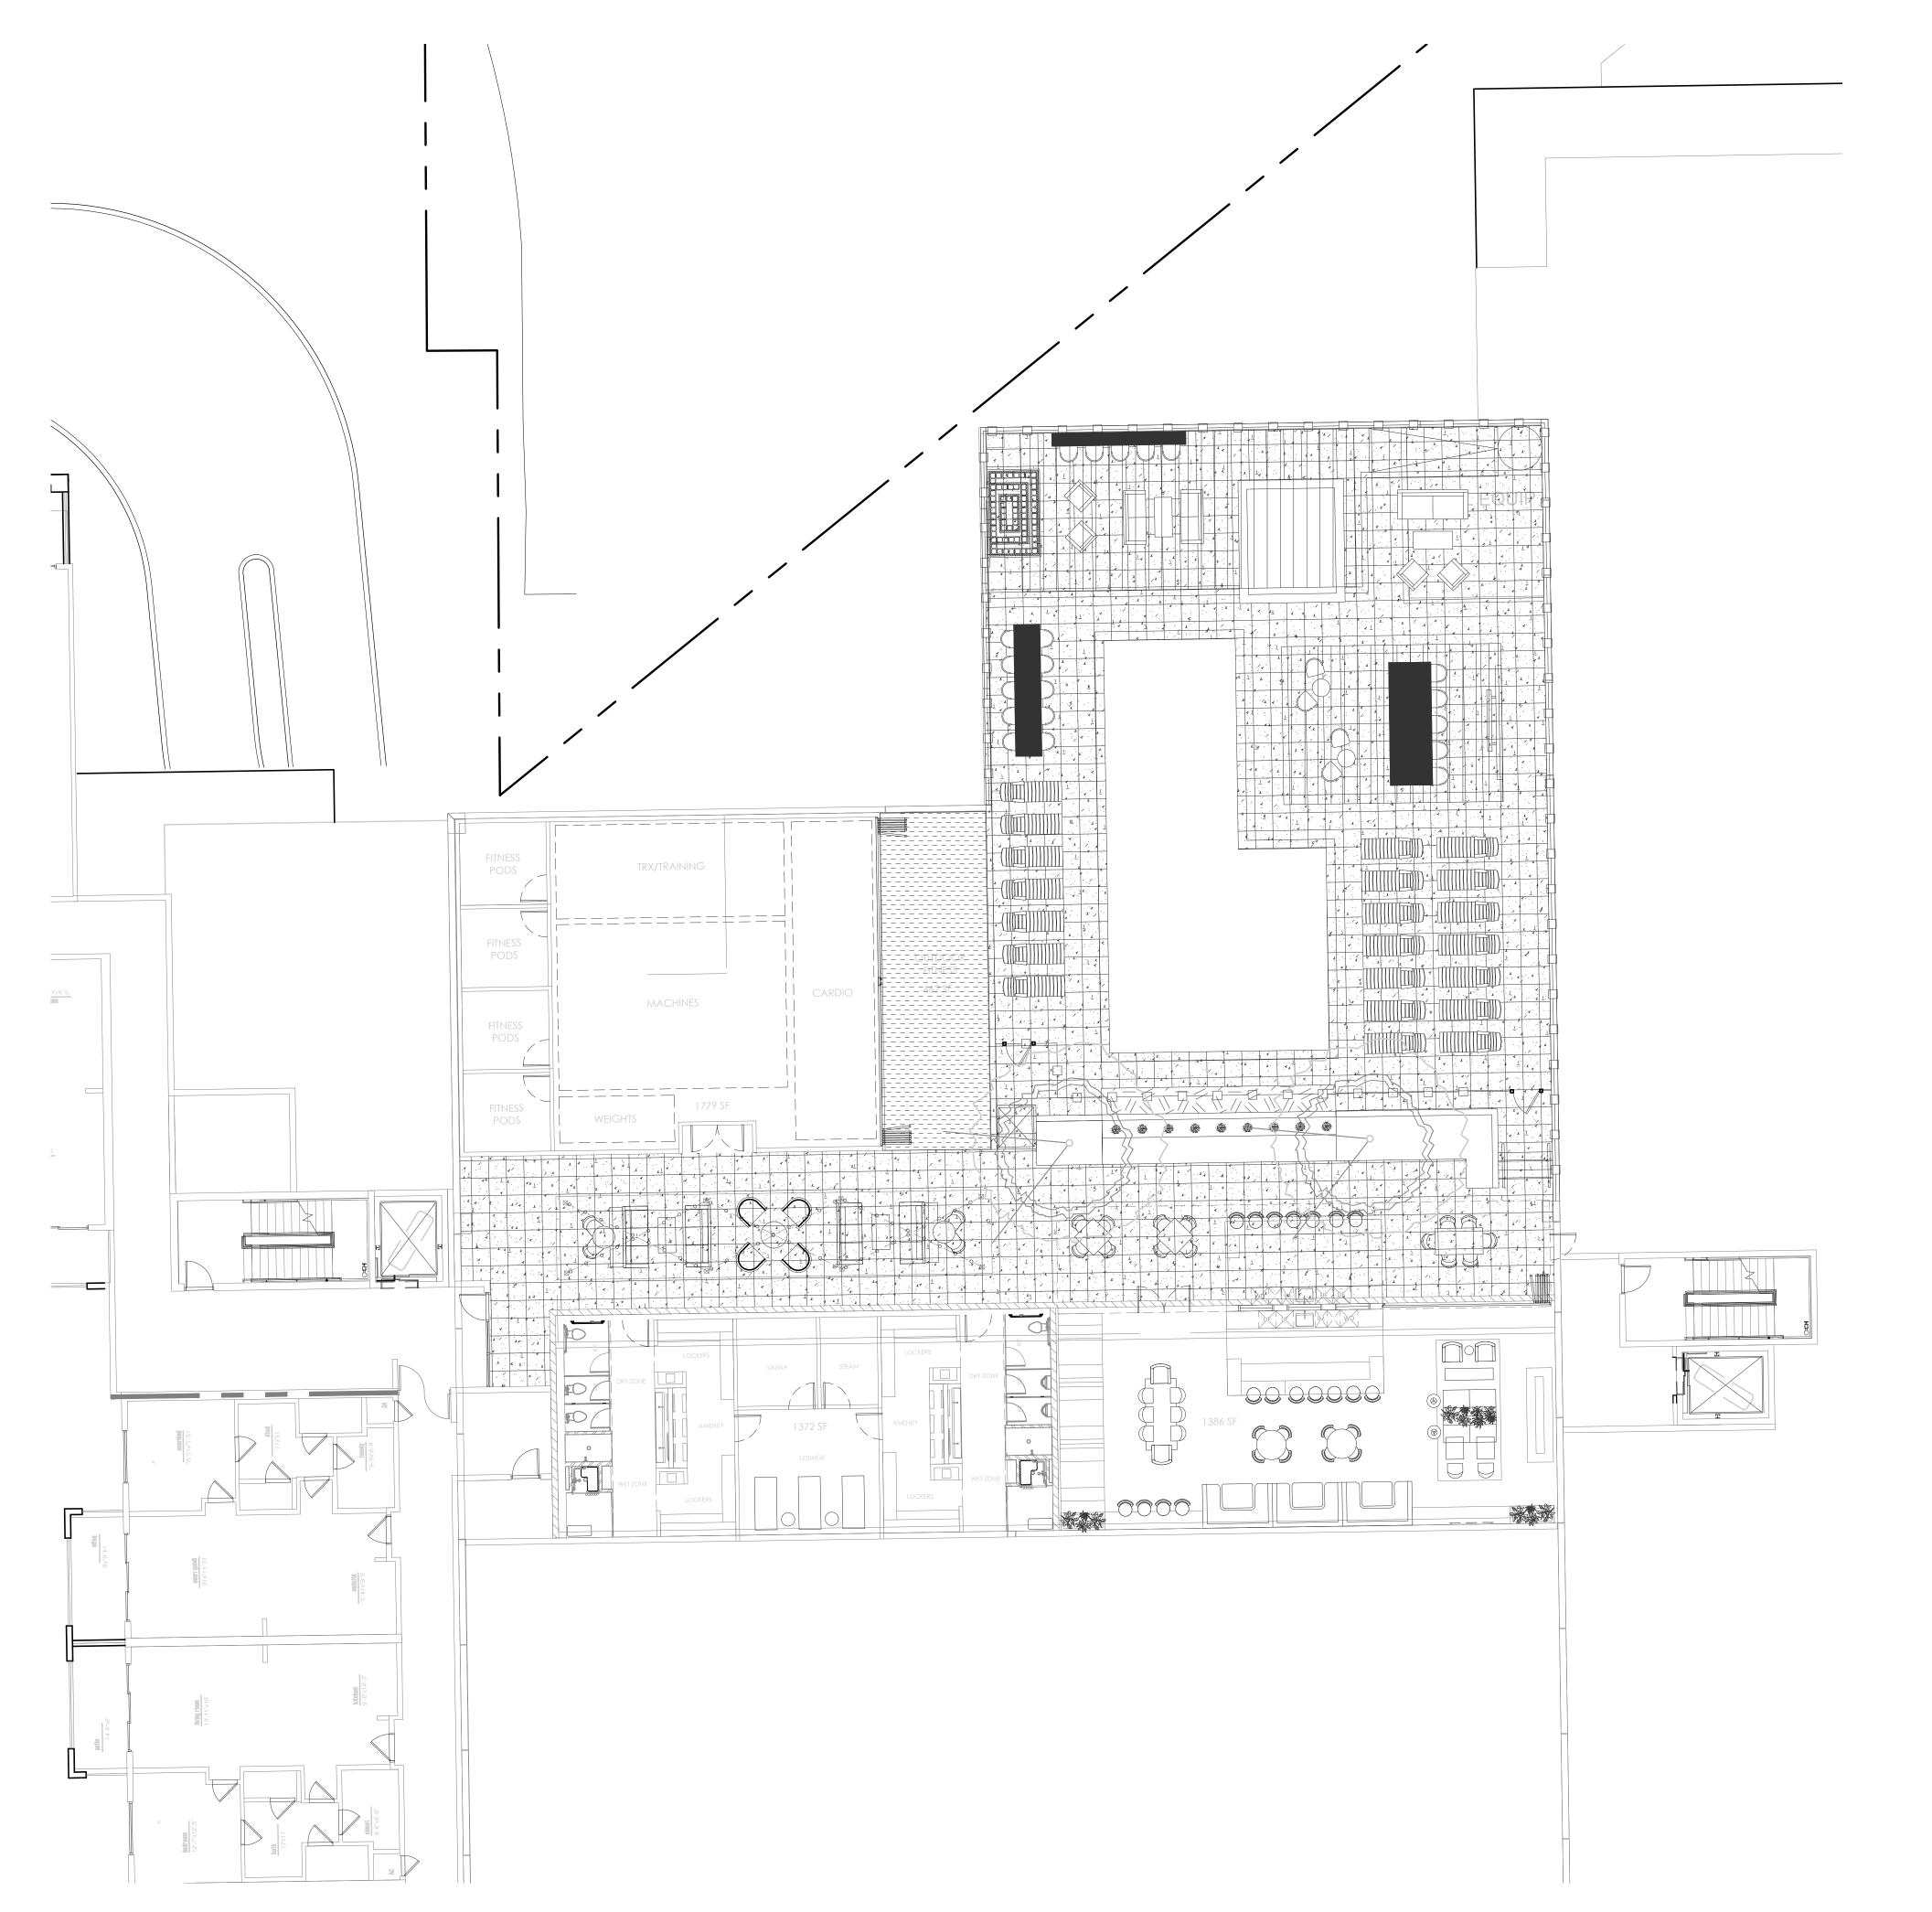

# **KEYNOTES**

KEY MAP

NOT TO SCALE

**KEYNOTES** (55) RECTANGULAR CONCRETE BENCH 1 LANDSCAPE AREA WITH DECOMPOSED GRANITE (56) ROUND CONCRETE BENCH AT PUBLIC PLAZA (2) CONCRETE SIDEWALK (57) METAL BENCH (3) CONCRETE HEADER (4) CONCRETE PAD (58) STEEL HEADER PLANTER (5) LINEAR PAVERS (59) RAISED PLANTER AT OUTDOOR CORRIDOR (6) HERRINGBONE PAVERS (60) ROUND RAISED PLANTER AT PLAZA (7) SOLDIER COURSE PAVER BORDER (61) PORTRAIT ART AT OUTDOOR COORIDOR (8) 2'X2' SCORED CONCRETE (62) POOL TABLE AT OUTDOOR CORRIDOTR (9) 2'X2' CONCRETE PAVERS (63) PING PONG TABLE AT OUTDOOR COORIDOR (10) 2' OCTAGON PAVERS (64) BAR TOP AT OUTDOOR CORRIDOR (65) TV WALL AT OUTDOOR CORRIDOR (11) PAVERS AT RETAIL PATIO (66) TV WALL AT PODIUM DECK (12) DRIVABLE GRAVEL PAVE (13) PAVING AT TRASH ENTRY DRIVE (67) FIREPIT (68) RIM FLOW POOL (15) WOOD DECK (69) RAISED SPA (16) PODIUM DECK PAVERS (70) NEGATIVE EDGE WATER FEATURE AT PODIUM DECK (71) DECORATIVE GLASS PLANTER AT PODIUM (17) ARTIFICIAL TURF AT GRADE (18) ARTIFICIAL TURF AT PODIUM (72) WHEELCHAIR LIFT AT PODIUM (73) HIGHTOP AT PODIUM DECK (19) ADA RAMP (20) DECORATIVE PAVING AT PLAZA (74) PUBLIC ART (75) FURNITURE BY OTHERS (21) CONCRETE STAIRS AT GRADE (22) CONCRETE STAIRS AT PODIUM (76) ENTRY DRIVE AT 5TH AVE (23) SLAT FENCE (77) CONCRETE TABLE AT PODIUM DECK (24) SLAT FENCE GATE (78) PORTRAIT ART AT OUTDOOR CORRIDOR (79) RUG AT OUTDOOR CORRIDOR (25) DECORATIVE PRIVACY SCREEN (80) FIRE PIT & SPA CONTROLS (26) DECORATIVE SCREEN WALL AT GRADE (81) 6'-0" RETAINING WALL AT GRADE (27) DECORATIVE SCREEN WALL AT PODIUM (82) 6'-0" SCREEN WALL (28) LOW RETAINING WALL AT GRADE (83) 6'-0" THEME WALL (29) LOW RETAINING WALL AT PODIUM (30) GLASS POOL BARRIER AT PODIUM DECK (31) GLASS POOL BARRIER ON RETAINING WALL AT PODIUM DECK (32) DECORATIVE METAL FINS (33) 20'X40' SHADE STRUCTURE AT OUTDOOR KITCHEN (34) 20'X20' SHADE STRUCTURE AT PORCH SWING NODE (35) PORCH SWING (36) 11'X13' CANTILEVER SHADE STRUCTURE AT WOOD DECK (37) 18'X36' SHADE STRUCTURE AT PUBLIC PLAZA (38) 18'X36' SHADE STRUCTURE AT PODIUM DECK (39) 18'X25' SHADE STRUCTURE AT PODIUM DECK (40) OUTDOOR FIREPLACE AT GRADE (41) OUTDOOR FIREPLACE AT PODIUM DECK (42) COMMUNITY FIRE PIT AT WOOD DECK (43) CREDENZA (44) CONCRETE TABLE AT OUTDOOR KITCHEN (45) SEATING ISLAND AT OUTDOOR KITCHEN (46) SEATING ISLAND AT CANTILEVER SHADE STRUCTURE (47) SEATING ISLAND AT PODIUM DECK (48) BBQ AT OUTDOOR KITCHEN (49) WATER FEATURE AT COURTYARD A (50) WATER FEATURE AT COURTYARD B (51) FESTOON LIGHTS (52) BBQ AT OUTDOOR KITCHEN (53) PIZZA OVEN AT OUTDOOR KITCHEN (54) PORCH SWING AT COURTYARD B LA2.4