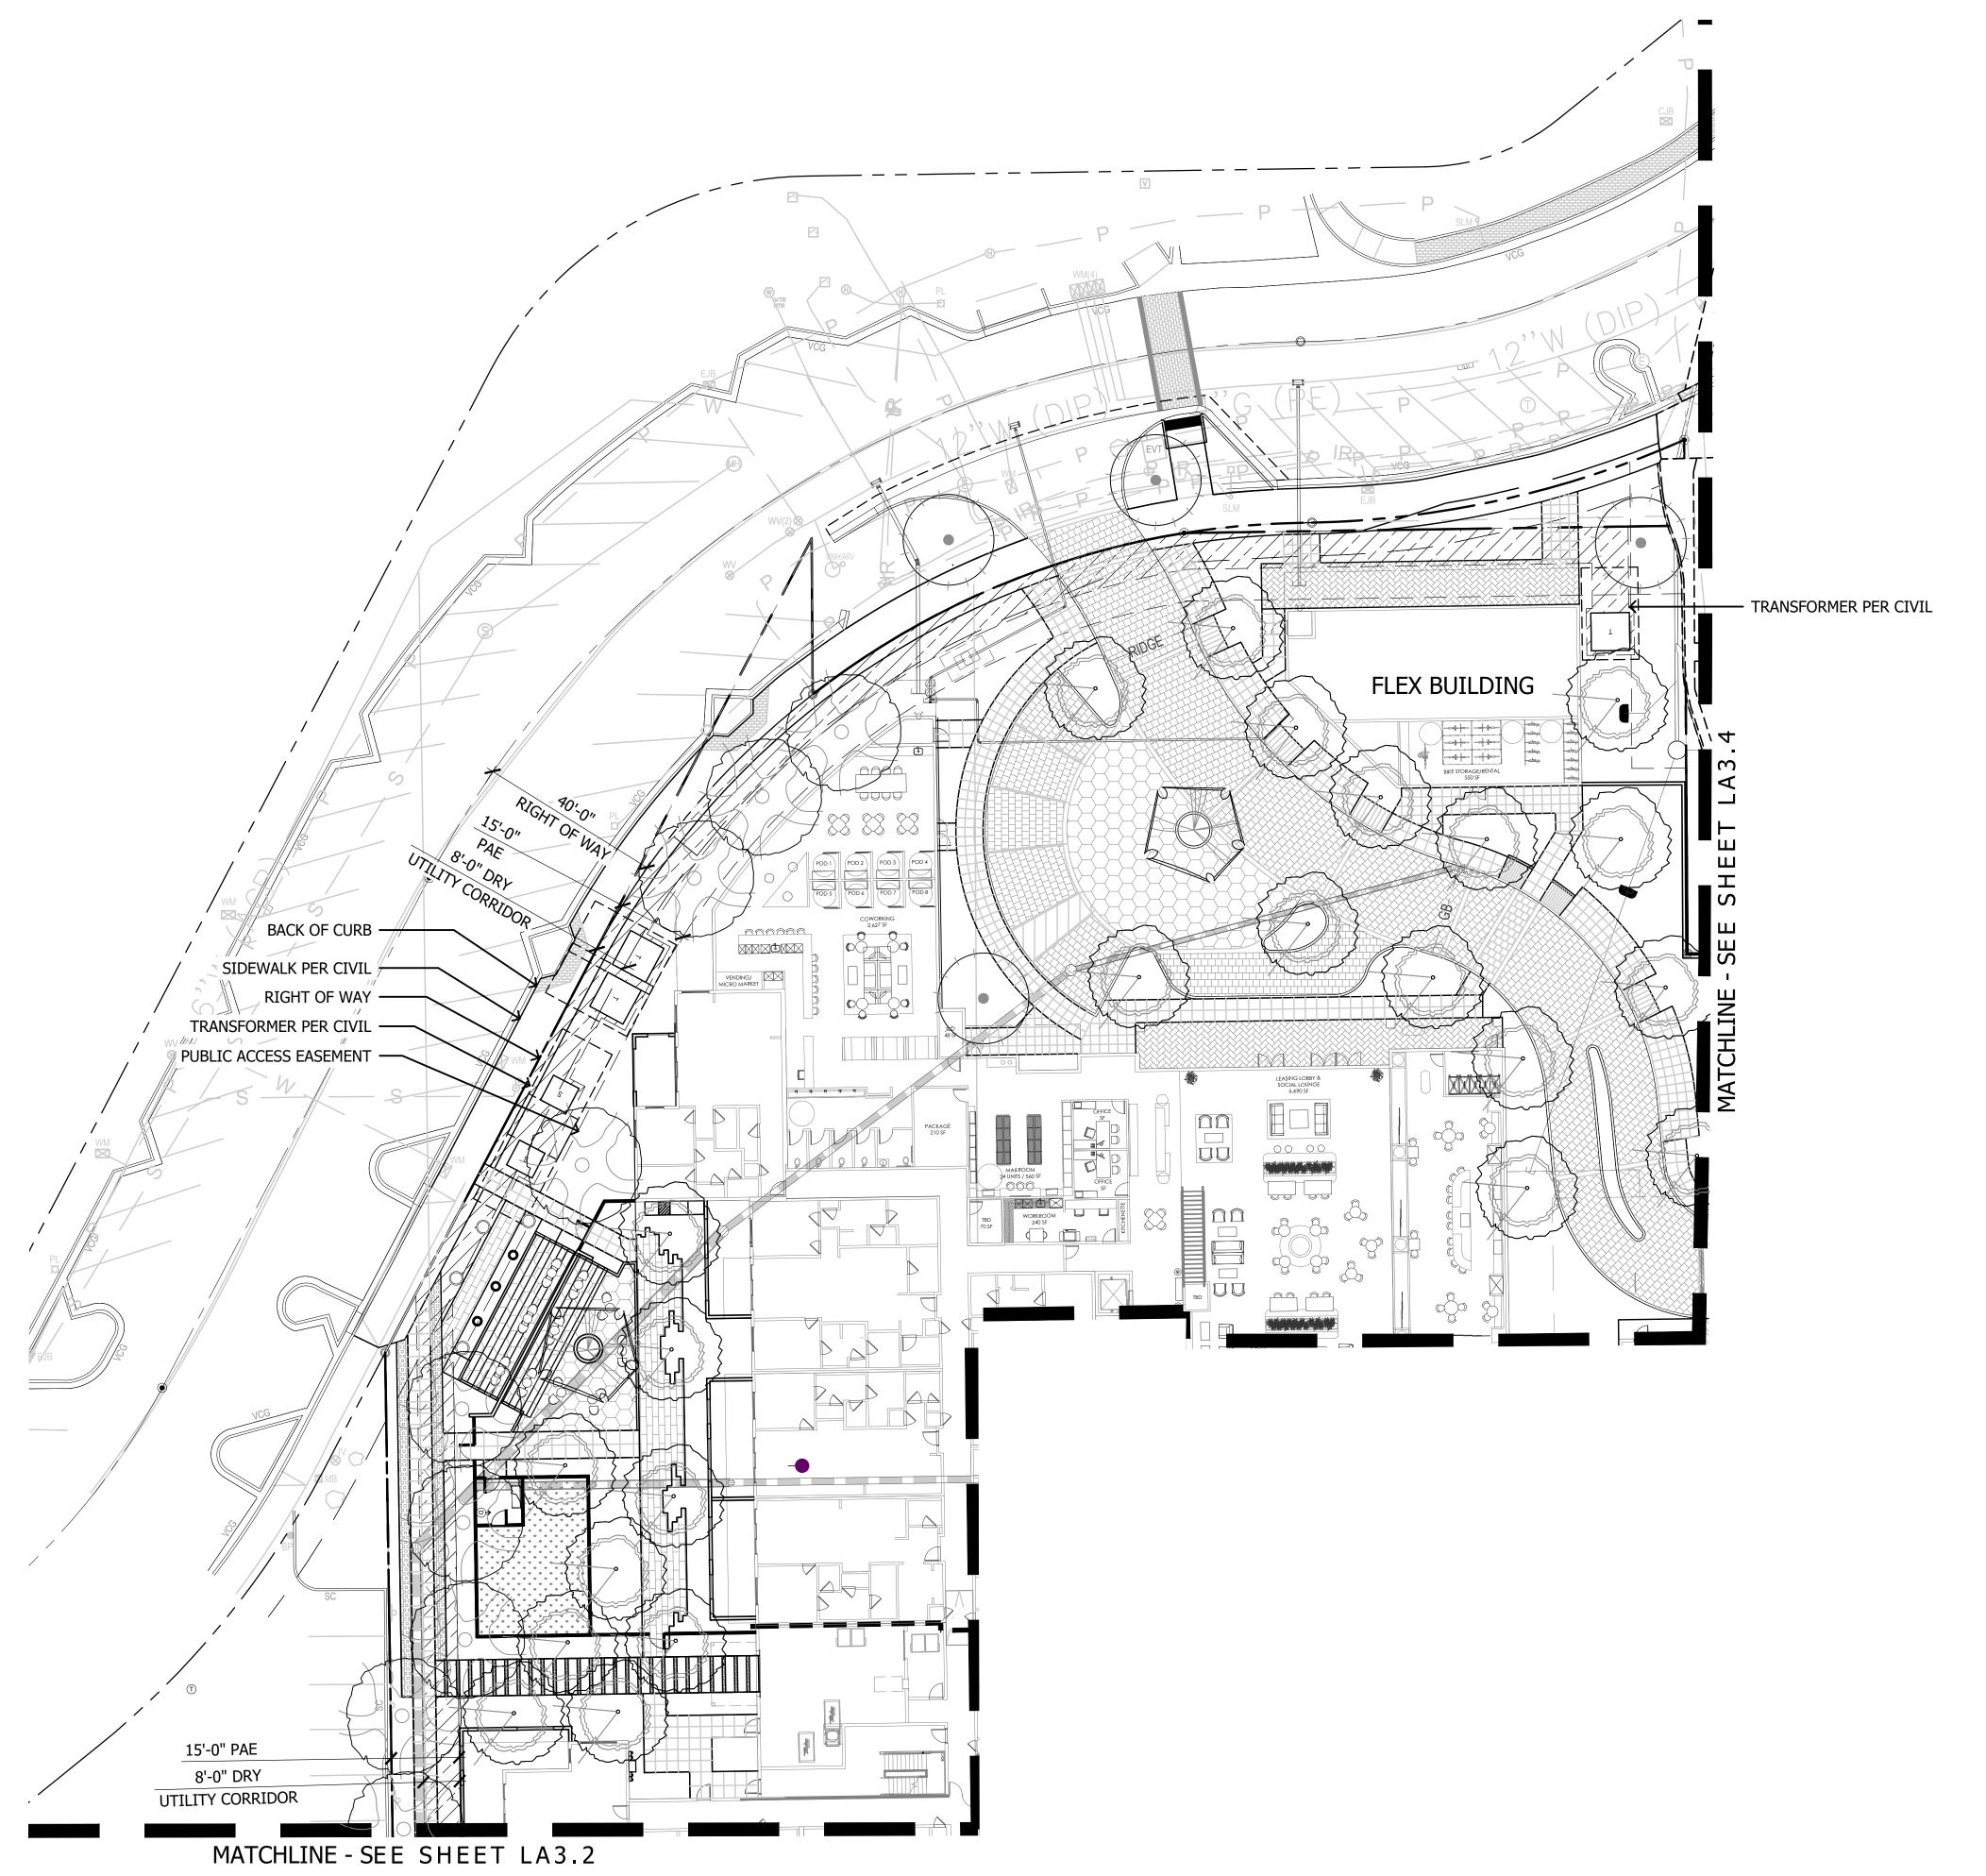

# **KEYNOTES**

KEY MAP

NOT TO SCALE

**KEYNOTES** (55) RECTANGULAR CONCRETE BENCH 1 LANDSCAPE AREA WITH DECOMPOSED GRANITE (56) ROUND CONCRETE BENCH AT PUBLIC PLAZA (2) CONCRETE SIDEWALK (57) METAL BENCH (3) CONCRETE HEADER (4) CONCRETE PAD (58) STEEL HEADER PLANTER (5) LINEAR PAVERS (59) RAISED PLANTER AT OUTDOOR CORRIDOR (6) HERRINGBONE PAVERS (60) ROUND RAISED PLANTER AT PLAZA (7) SOLDIER COURSE PAVER BORDER (61) PORTRAIT ART AT OUTDOOR COORIDOR (8) 2'X2' SCORED CONCRETE (62) POOL TABLE AT OUTDOOR CORRIDOTR (9) 2'X2' CONCRETE PAVERS (63) PING PONG TABLE AT OUTDOOR COORIDOR (10) 2' OCTAGON PAVERS (64) BAR TOP AT OUTDOOR CORRIDOR (65) TV WALL AT OUTDOOR CORRIDOR (11) PAVERS AT RETAIL PATIO (66) TV WALL AT PODIUM DECK (12) DRIVABLE GRAVEL PAVE (13) PAVING AT TRASH ENTRY DRIVE (67) FIREPIT (68) RIM FLOW POOL (15) WOOD DECK (69) RAISED SPA (16) PODIUM DECK PAVERS (70) NEGATIVE EDGE WATER FEATURE AT PODIUM DECK (71) DECORATIVE GLASS PLANTER AT PODIUM (17) ARTIFICIAL TURF AT GRADE (18) ARTIFICIAL TURF AT PODIUM (72) WHEELCHAIR LIFT AT PODIUM (73) HIGHTOP AT PODIUM DECK (19) ADA RAMP (20) DECORATIVE PAVING AT PLAZA (74) PUBLIC ART (75) FURNITURE BY OTHERS (21) CONCRETE STAIRS AT GRADE (22) CONCRETE STAIRS AT PODIUM (76) ENTRY DRIVE AT 5TH AVE (23) SLAT FENCE (77) CONCRETE TABLE AT PODIUM DECK (24) SLAT FENCE GATE (78) PORTRAIT ART AT OUTDOOR CORRIDOR (79) RUG AT OUTDOOR CORRIDOR (25) DECORATIVE PRIVACY SCREEN (80) FIRE PIT & SPA CONTROLS (26) DECORATIVE SCREEN WALL AT GRADE (81) 6'-0" RETAINING WALL AT GRADE (27) DECORATIVE SCREEN WALL AT PODIUM (82) 6'-0" SCREEN WALL (28) LOW RETAINING WALL AT GRADE (83) 6'-0" THEME WALL (29) LOW RETAINING WALL AT PODIUM (30) GLASS POOL BARRIER AT PODIUM DECK (31) GLASS POOL BARRIER ON RETAINING WALL AT PODIUM DECK (32) DECORATIVE METAL FINS (33) 20'X40' SHADE STRUCTURE AT OUTDOOR KITCHEN (34) 20'X20' SHADE STRUCTURE AT PORCH SWING NODE (35) PORCH SWING (36) 11'X13' CANTILEVER SHADE STRUCTURE AT WOOD DECK (37) 18'X36' SHADE STRUCTURE AT PUBLIC PLAZA (38) 18'X36' SHADE STRUCTURE AT PODIUM DECK (39) 18'X25' SHADE STRUCTURE AT PODIUM DECK (40) OUTDOOR FIREPLACE AT GRADE (41) OUTDOOR FIREPLACE AT PODIUM DECK (42) COMMUNITY FIRE PIT AT WOOD DECK (43) CREDENZA (44) CONCRETE TABLE AT OUTDOOR KITCHEN (45) SEATING ISLAND AT OUTDOOR KITCHEN (46) SEATING ISLAND AT CANTILEVER SHADE STRUCTURE (47) SEATING ISLAND AT PODIUM DECK (48) BBQ AT OUTDOOR KITCHEN (49) WATER FEATURE AT COURTYARD A (50) WATER FEATURE AT COURTYARD B (51) FESTOON LIGHTS (52) BBQ AT OUTDOOR KITCHEN (53) PIZZA OVEN AT OUTDOOR KITCHEN (54) PORCH SWING AT COURTYARD B LA2.4

INDIAN SCHOOL RD

KEY MAP

NOT TO SCALE