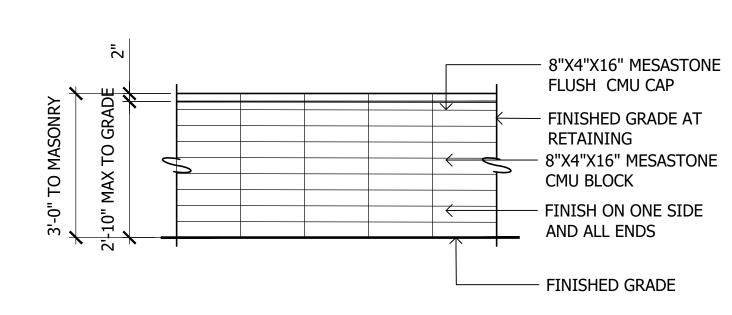

© 2024 NELSEN PARTNERS, INC.

Project No. 23096.00

A111 SITE PLAN

| SYMBOL | DESCRIPTION                     | QTY.   |
|--------|---------------------------------|--------|
|        | SLAT FENCE                      | 210 LF |
|        | DECORATIVE PRIVACY SCREEN       | 36 LF  |
|        | DECORATIVE SCREEN WALL AT GRADE | 198 LF |
|        | 6' THEME WALL                   | 245 LF |
|        | DECORATIVE METAL FINS           | 16 LF  |
|        | 6' RETAINING WALL AT GRADE      | 166 LF |
|        | 6' SCREEN WALL                  | 119 LF |

# GENERAL WALL NOTES

- 1. QUANTITIES SHOWN ARE FOR BIDDING AND PERMITTING PURPOSES ONLY, CONTRACTOR TO VERIFY.
- 2. QUANTITIES SHOWN FOR TOTAL LENGTHS OF ALL WALL PLAN SHEETS
- 3. ALL WALLS, RETURNS, COLUMNS AND MONUMENTS ARE SHOWN GRAPHICALLY AND DO NOT REPRESENT ACTUAL SIZE.