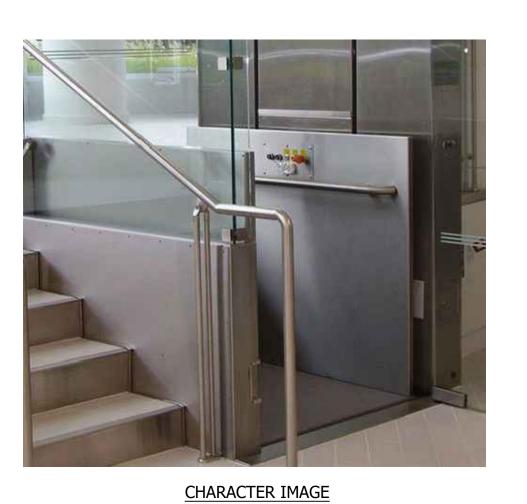

# **KEYNOTES**

KEY MAP

NOT TO SCALE

**KEYNOTES** (55) RECTANGULAR CONCRETE BENCH 1 LANDSCAPE AREA WITH DECOMPOSED GRANITE (56) ROUND CONCRETE BENCH AT PUBLIC PLAZA (2) CONCRETE SIDEWALK (57) METAL BENCH (3) CONCRETE HEADER (4) CONCRETE PAD (58) STEEL HEADER PLANTER (5) LINEAR PAVERS (59) RAISED PLANTER AT OUTDOOR CORRIDOR (6) HERRINGBONE PAVERS (60) ROUND RAISED PLANTER AT PLAZA (7) SOLDIER COURSE PAVER BORDER (61) PORTRAIT ART AT OUTDOOR COORIDOR (8) 2'X2' SCORED CONCRETE (62) POOL TABLE AT OUTDOOR CORRIDOTR (9) 2'X2' CONCRETE PAVERS (63) PING PONG TABLE AT OUTDOOR COORIDOR (10) 2' OCTAGON PAVERS (64) BAR TOP AT OUTDOOR CORRIDOR (65) TV WALL AT OUTDOOR CORRIDOR (11) PAVERS AT RETAIL PATIO (66) TV WALL AT PODIUM DECK (12) DRIVABLE GRAVEL PAVE (13) PAVING AT TRASH ENTRY DRIVE (67) FIREPIT (68) RIM FLOW POOL (15) WOOD DECK (69) RAISED SPA (16) PODIUM DECK PAVERS (70) NEGATIVE EDGE WATER FEATURE AT PODIUM DECK (71) DECORATIVE GLASS PLANTER AT PODIUM (17) ARTIFICIAL TURF AT GRADE (18) ARTIFICIAL TURF AT PODIUM (72) WHEELCHAIR LIFT AT PODIUM (73) HIGHTOP AT PODIUM DECK (19) ADA RAMP (20) DECORATIVE PAVING AT PLAZA (74) PUBLIC ART (75) FURNITURE BY OTHERS (21) CONCRETE STAIRS AT GRADE (22) CONCRETE STAIRS AT PODIUM (76) ENTRY DRIVE AT 5TH AVE (23) SLAT FENCE (77) CONCRETE TABLE AT PODIUM DECK (24) SLAT FENCE GATE (78) PORTRAIT ART AT OUTDOOR CORRIDOR (79) RUG AT OUTDOOR CORRIDOR (25) DECORATIVE PRIVACY SCREEN (80) FIRE PIT & SPA CONTROLS (26) DECORATIVE SCREEN WALL AT GRADE (81) 6'-0" RETAINING WALL AT GRADE (27) DECORATIVE SCREEN WALL AT PODIUM (82) 6'-0" SCREEN WALL (28) LOW RETAINING WALL AT GRADE (83) 6'-0" THEME WALL (29) LOW RETAINING WALL AT PODIUM (30) GLASS POOL BARRIER AT PODIUM DECK (31) GLASS POOL BARRIER ON RETAINING WALL AT PODIUM DECK (32) DECORATIVE METAL FINS (33) 20'X40' SHADE STRUCTURE AT OUTDOOR KITCHEN (34) 20'X20' SHADE STRUCTURE AT PORCH SWING NODE (35) PORCH SWING (36) 11'X13' CANTILEVER SHADE STRUCTURE AT WOOD DECK (37) 18'X36' SHADE STRUCTURE AT PUBLIC PLAZA (38) 18'X36' SHADE STRUCTURE AT PODIUM DECK (39) 18'X25' SHADE STRUCTURE AT PODIUM DECK (40) OUTDOOR FIREPLACE AT GRADE (41) OUTDOOR FIREPLACE AT PODIUM DECK (42) COMMUNITY FIRE PIT AT WOOD DECK (43) CREDENZA (44) CONCRETE TABLE AT OUTDOOR KITCHEN (45) SEATING ISLAND AT OUTDOOR KITCHEN (46) SEATING ISLAND AT CANTILEVER SHADE STRUCTURE (47) SEATING ISLAND AT PODIUM DECK (48) BBQ AT OUTDOOR KITCHEN (49) WATER FEATURE AT COURTYARD A (50) WATER FEATURE AT COURTYARD B (51) FESTOON LIGHTS (52) BBQ AT OUTDOOR KITCHEN (53) PIZZA OVEN AT OUTDOOR KITCHEN (54) PORCH SWING AT COURTYARD B LA2.4