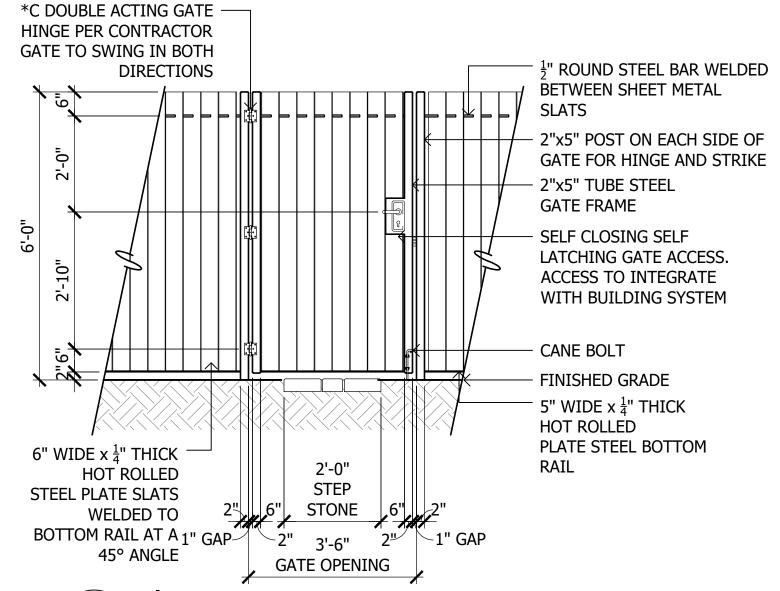

© 2024 NELSEN PARTNERS, INC.

Project No. 23096.00

A111 SITE PLAN

| SYMBOL | DESCRIPTION                     | QTY.   |
|--------|---------------------------------|--------|
|        | SLAT FENCE                      | 210 LF |
|        | DECORATIVE PRIVACY SCREEN       | 36 LF  |
|        | DECORATIVE SCREEN WALL AT GRADE | 198 LF |
|        | 6' THEME WALL                   | 245 LF |
|        | DECORATIVE METAL FINS           | 16 LF  |
|        | 6' RETAINING WALL AT GRADE      | 166 LF |
|        | 6' SCREEN WALL                  | 119 LF |

# GENERAL WALL NOTES

- 1. QUANTITIES SHOWN ARE FOR BIDDING AND PERMITTING PURPOSES ONLY, CONTRACTOR TO VERIFY.
- 2. QUANTITIES SHOWN FOR TOTAL LENGTHS OF ALL WALL PLAN SHEETS
- 3. ALL WALLS, RETURNS, COLUMNS AND MONUMENTS ARE SHOWN GRAPHICALLY AND DO NOT REPRESENT ACTUAL SIZE.