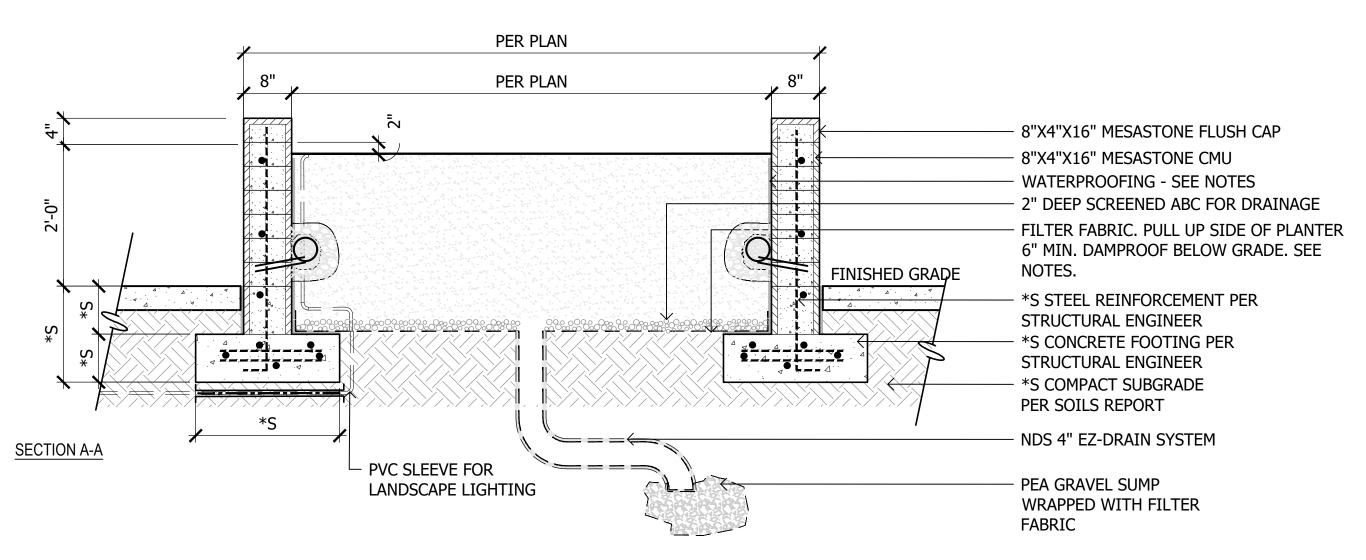

© 2024 NELSEN PARTNERS, INC.

Project No. 23096.00

A111 SITE PLAN

| SYMBOL | DESCRIPTION                     | QTY.   |
|--------|---------------------------------|--------|
|        | SLAT FENCE                      | 210 LF |
|        | DECORATIVE PRIVACY SCREEN       | 36 LF  |
|        | DECORATIVE SCREEN WALL AT GRADE | 198 LF |
|        | 6' THEME WALL                   | 245 LF |
|        | DECORATIVE METAL FINS           | 16 LF  |
|        | 6' RETAINING WALL AT GRADE      | 166 LF |
|        | 6' SCREEN WALL                  | 119 LF |

| SYMBOL | DESCRIPTION                                       | QTY.   |
|--------|---------------------------------------------------|--------|
|        | GLASS POOL BARRIER ON RETAINING<br>WALL AT PODIUM | 195 LF |
|        | GLASS POOL BARRIER AT PODIUM DECK                 | 70 LF  |
|        | LOW RETAINING WALL AT PODIUM                      | 94 LF  |
|        | DECORATIVE SCREEN WALL AT PODIUM                  | 39 LF  |
|        | TV WALL AT PODIUM DECK                            | 13 LF  |