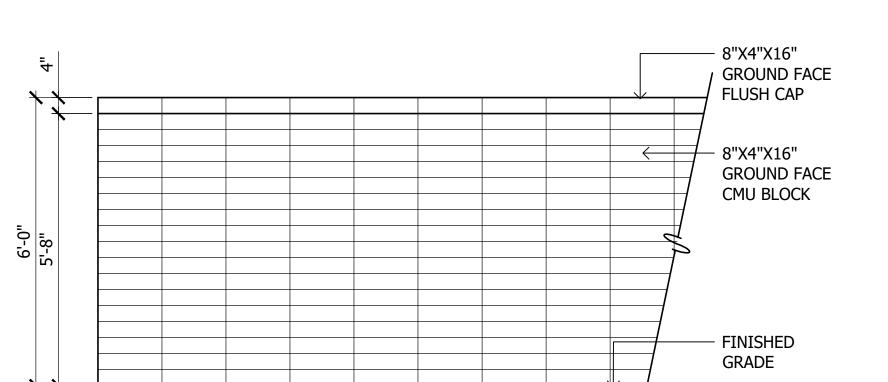

© 2024 NELSEN PARTNERS, INC.

Project No. 23096.00

A111 SITE PLAN

| SYMBOL | DESCRIPTION                     | QTY.   |
|--------|---------------------------------|--------|
|        | SLAT FENCE                      | 210 LF |
|        | DECORATIVE PRIVACY SCREEN       | 36 LF  |
|        | DECORATIVE SCREEN WALL AT GRADE | 198 LF |
|        | 6' THEME WALL                   | 245 LF |
|        | DECORATIVE METAL FINS           | 16 LF  |
|        | 6' RETAINING WALL AT GRADE      | 166 LF |
|        | 6' SCREEN WALL                  | 119 LF |

# GENERAL WALL NOTES

- 1. QUANTITIES SHOWN ARE FOR BIDDING AND PERMITTING PURPOSES ONLY, CONTRACTOR TO VERIFY.
- 2. QUANTITIES SHOWN FOR TOTAL LENGTHS OF ALL WALL PLAN SHEETS
- 3. ALL WALLS, RETURNS, COLUMNS AND MONUMENTS ARE SHOWN GRAPHICALLY AND DO NOT REPRESENT ACTUAL SIZE.