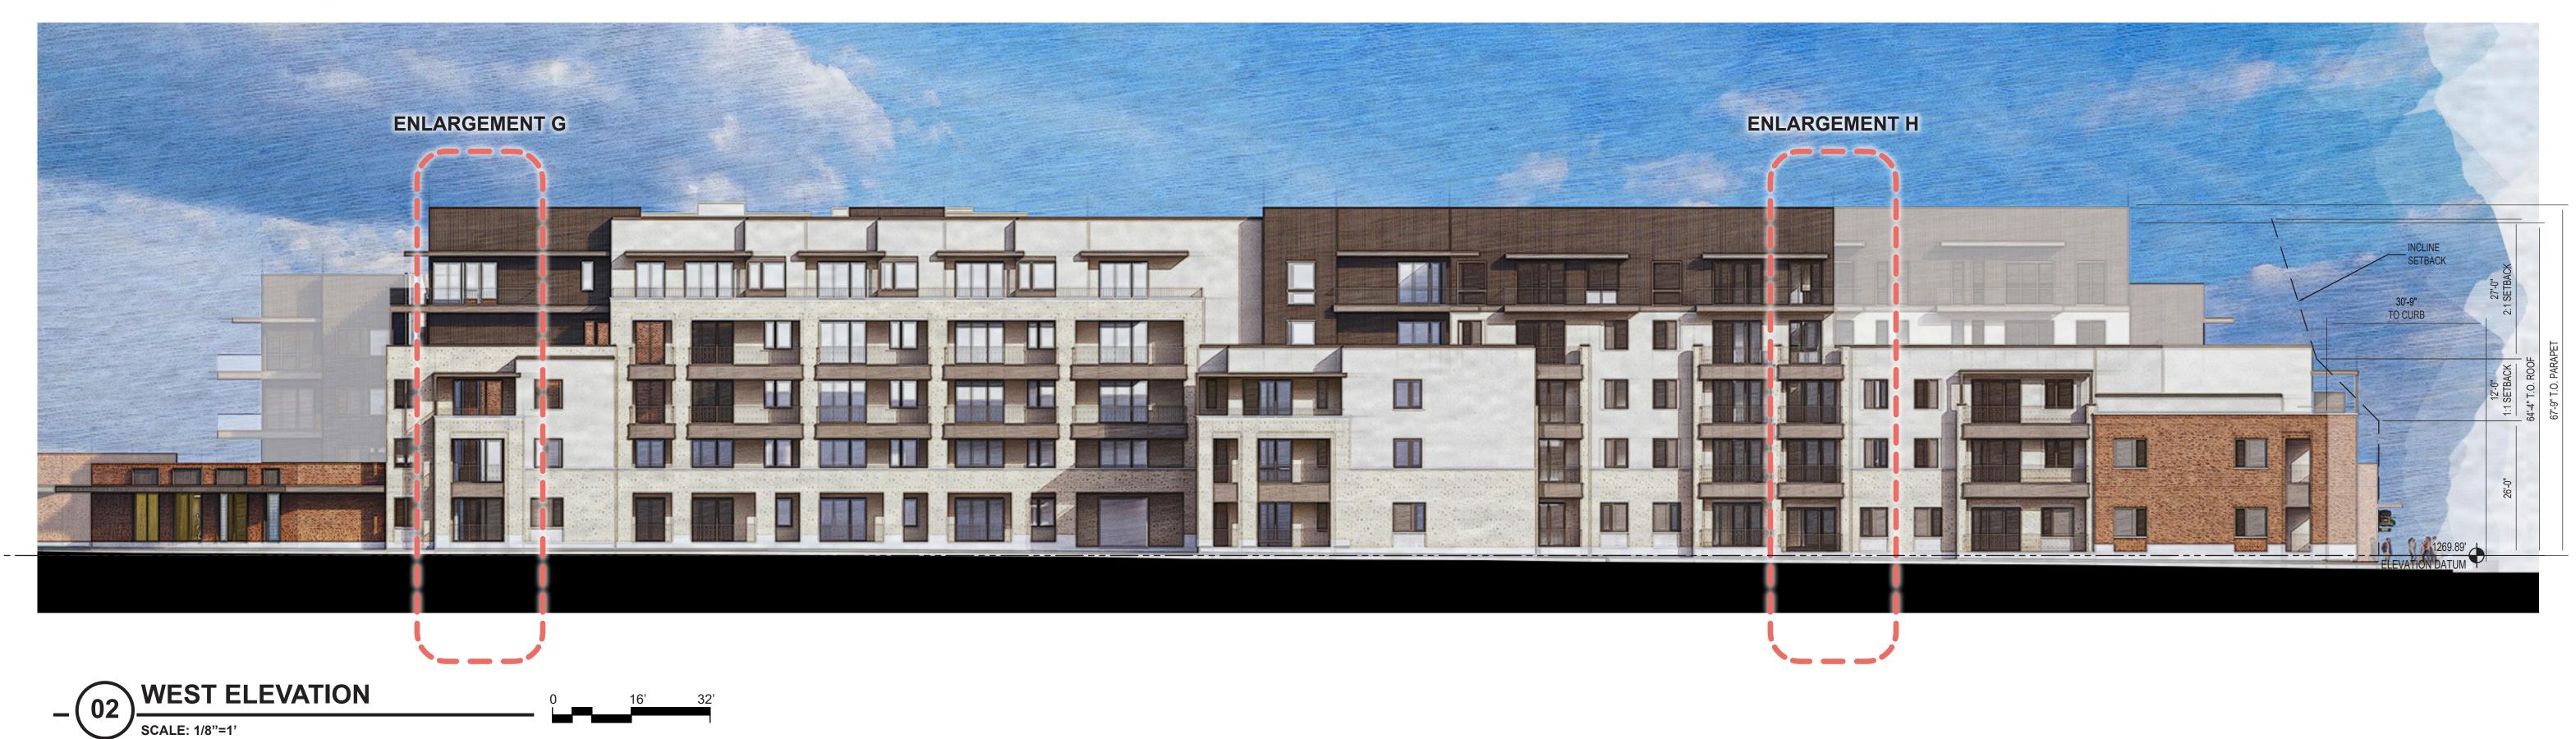

This project has been designed to properly address the specific site location within the downtown Scottsdale area. The massing of the building balances impactful design on major corners and also reducing apparent massing by providing stepped back design with a combination of two, three, four and five story elements along public frontages. Particular focus has been put on the public pedestrian experience. A new pedestrian paseo is being created along the west property line.

The frontages on Indian School, Goldwater, and Fifth Avenue are enhanced with storefront conditions and mostly non-residential uses. Any residential uses fronting public ways will have a stoop and front patio alignment to promote a walkable and visually enhance streetscape. Materials along these public frontages are upgraded brick facades with a more traditional approach to design that focuses on material detailing. Commercial storefronts will be enhanced with base detailing, building mounted canopies, landscape planters and pots, and a variety of human scaled lighting and signage. This architectural approach is meant to fit into the masonry facades on the adjacent sites on Indian School and Goldwater and provide a much needed engaged pedestrian connection from Indian School to Fifth Avenue along Goldwater.

The design of this building addresses traditional sonoran design principles by breaking up massing through a traditional base-middle-top strategy. Vertical breaks are also integrated into the façade design and multiple façade styles are integrated to break up the apparent size and length of the building. The base commercial uses protrude out to address the streetscape as a one or two level base massing. Upper levels of the building step back allowing a lower, more pedestrian building scale at the street level. Large outdoor living areas protected by overhangs and balconies above characterize the residential portions of the façade. These highlight the importance of both outdoor living areas and solar protection of outdoor spaces.

The decision to use brick as the primary base material on the public road frontages is based on the surrounding buildings adjacent to the site. The buildings along Goldwater and Indian School are all either slump block, brick, or concrete masonry units. Brick has been a successful material that accents a smaller scale along pedestrian areas in the old town Scottsdale area and has the ability to represent both historic and contemporary design aesthetics. Blackened or painted steel will be used to accent the brick and create canopies. This steel material also appeals to both a historic and contemporary aesthetic and marries well with brick and the timelessness we are seeking to create.

This property does not abut any type 1 areas in the old town district. The project does address its perimeter by stepping down building volumes to the south, east and north frontages on the public streets. Changes in building materials are also used when the building steps back. We are using this strategy of façade recess and design change to accent how much the building is broken up along its perimeter, mitigating visual impact to neighboring properties and public frontages.