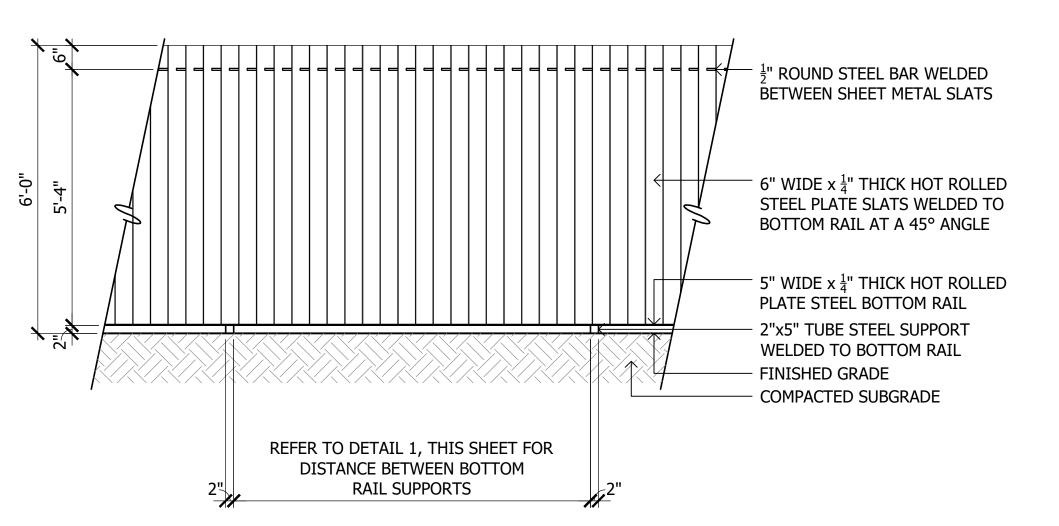

© 2024 NELSEN PARTNERS, INC.

Project No. 23096.00

A111 SITE PLAN

| SYMBOL | DESCRIPTION                     | QTY.   |
|--------|---------------------------------|--------|
|        | SLAT FENCE                      | 210 LF |
|        | DECORATIVE PRIVACY SCREEN       | 36 LF  |
|        | DECORATIVE SCREEN WALL AT GRADE | 198 LF |
|        | 6' THEME WALL                   | 245 LF |
|        | DECORATIVE METAL FINS           | 16 LF  |
|        | 6' RETAINING WALL AT GRADE      | 166 LF |
|        | 6' SCREEN WALL                  | 119 LF |

# GENERAL WALL NOTES

- 1. QUANTITIES SHOWN ARE FOR BIDDING AND PERMITTING PURPOSES ONLY, CONTRACTOR TO VERIFY.
- 2. QUANTITIES SHOWN FOR TOTAL LENGTHS OF ALL WALL PLAN SHEETS
- 3. ALL WALLS, RETURNS, COLUMNS AND MONUMENTS ARE SHOWN GRAPHICALLY AND DO NOT REPRESENT ACTUAL SIZE.