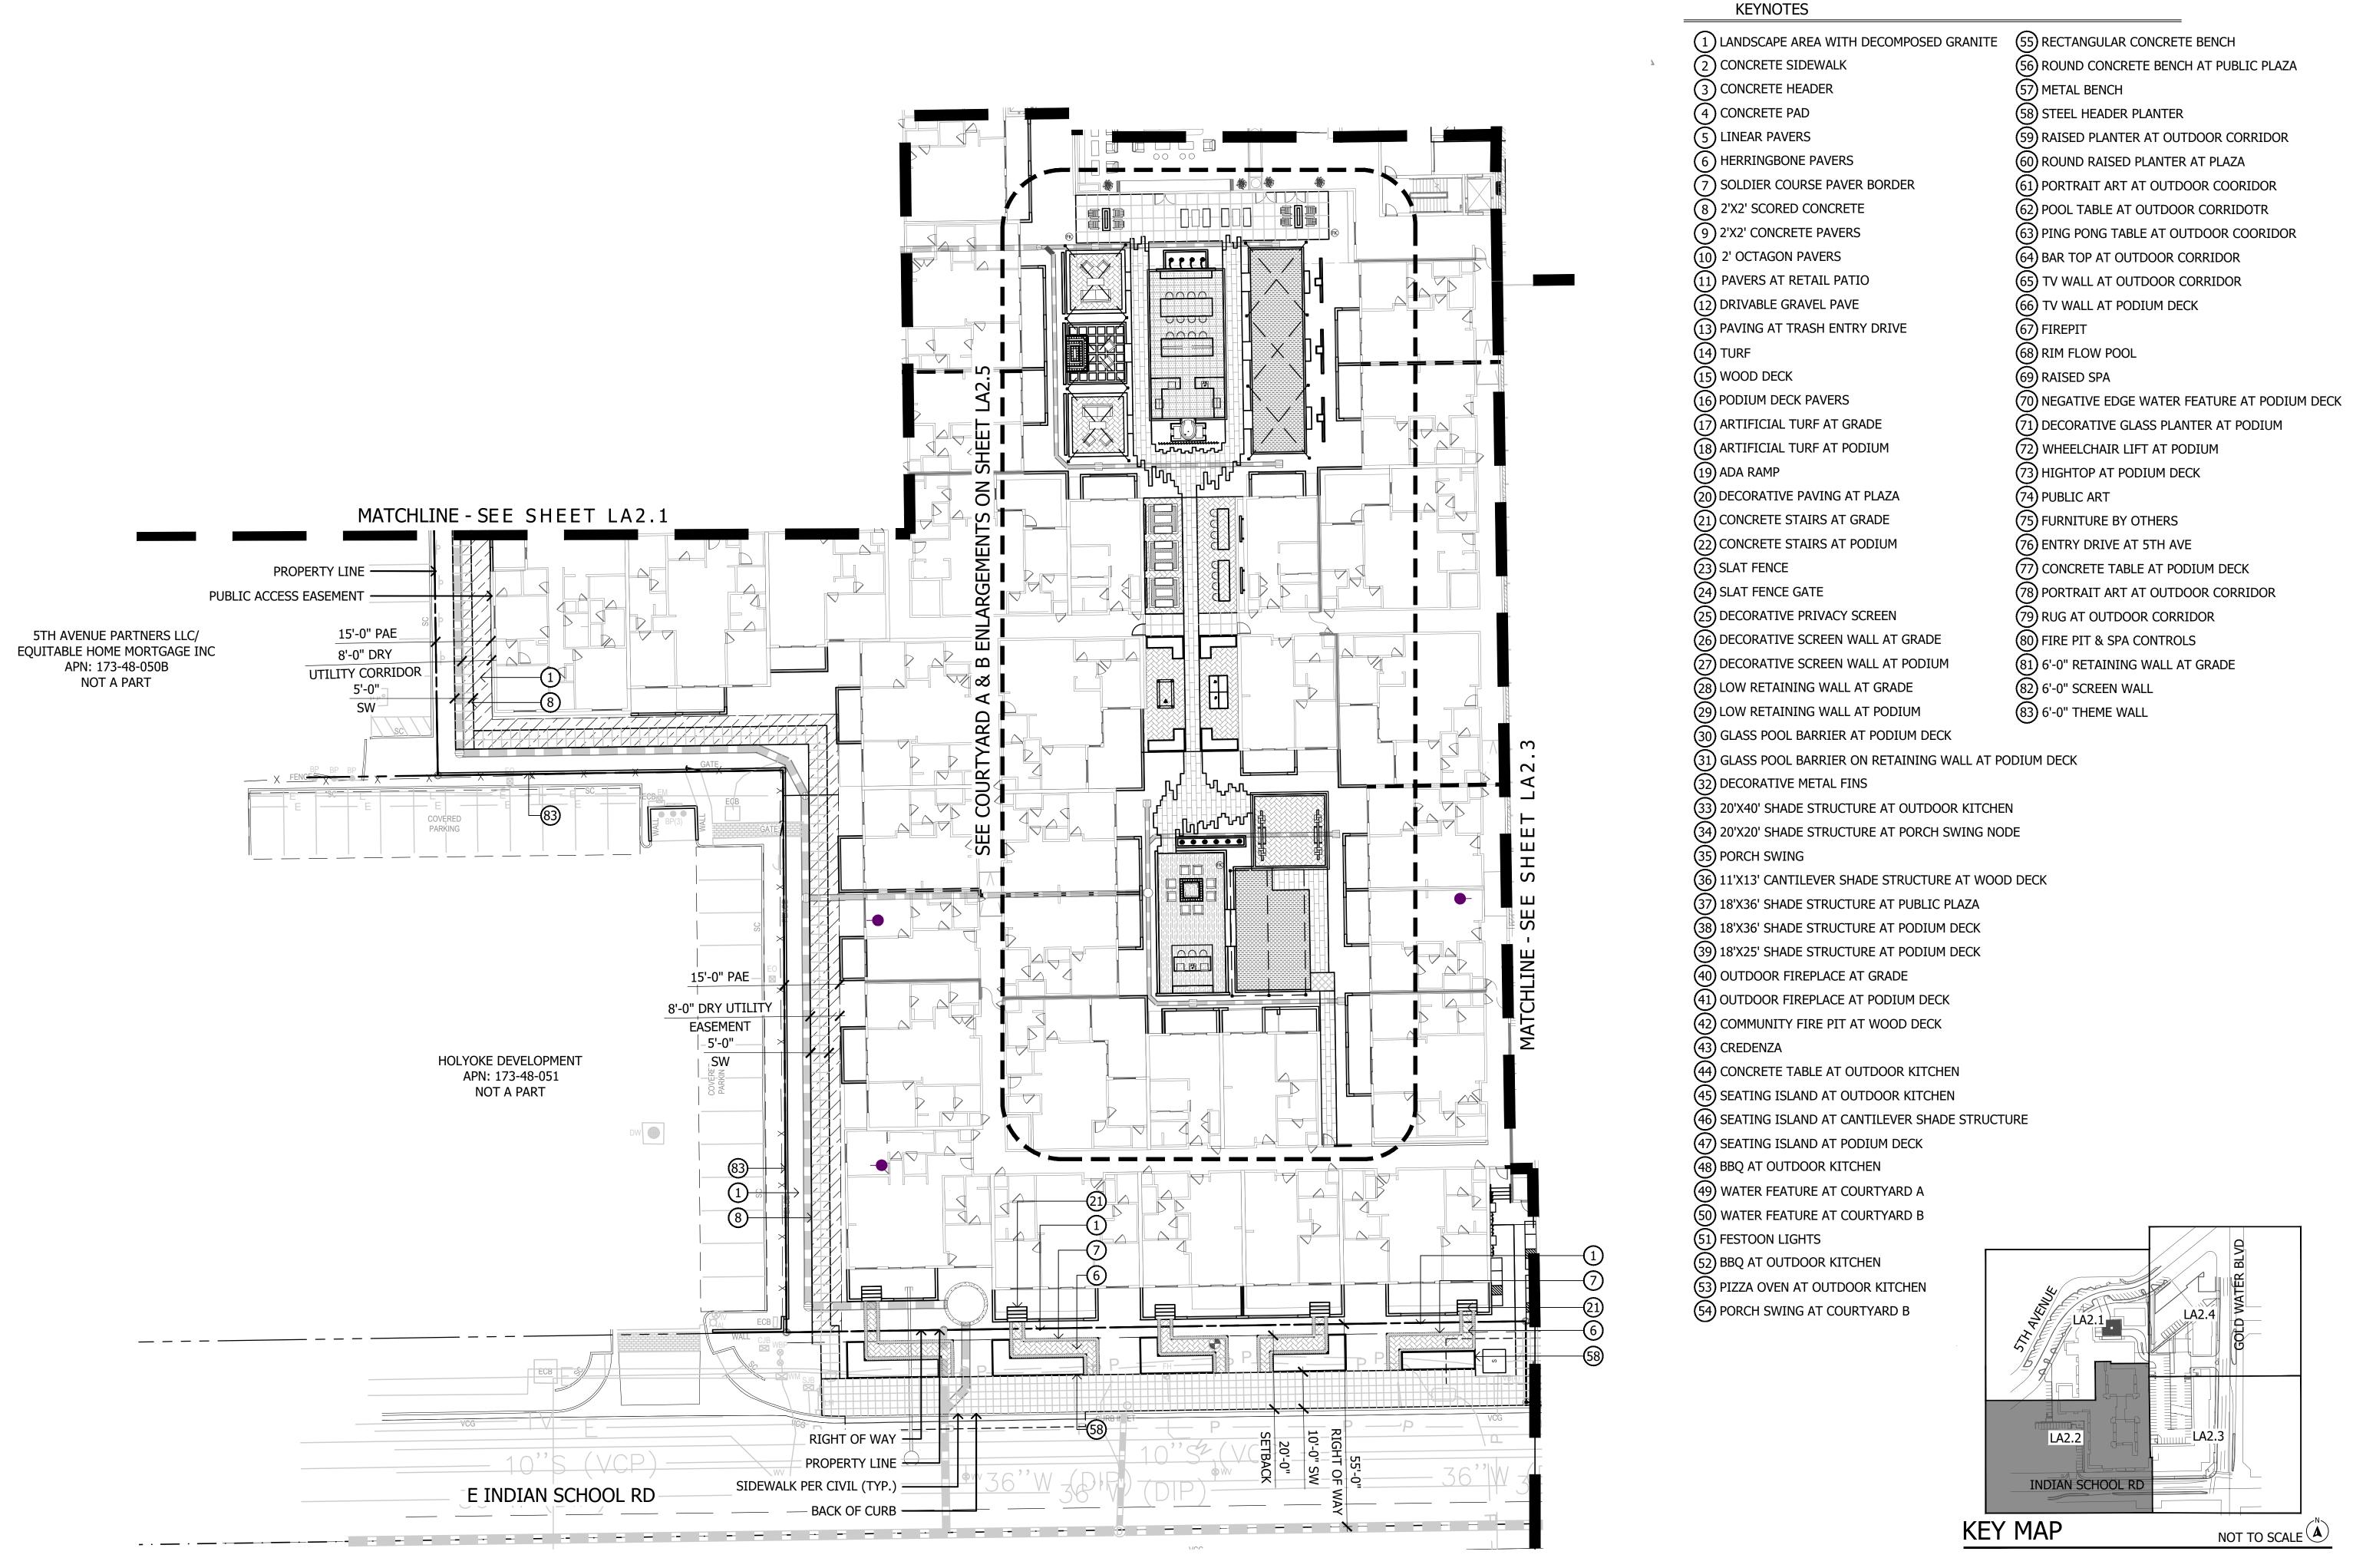

# **KEYNOTES**

KEY MAP

NOT TO SCALE

**KEYNOTES** (55) RECTANGULAR CONCRETE BENCH 1 LANDSCAPE AREA WITH DECOMPOSED GRANITE (56) ROUND CONCRETE BENCH AT PUBLIC PLAZA (2) CONCRETE SIDEWALK (57) METAL BENCH (3) CONCRETE HEADER (4) CONCRETE PAD (58) STEEL HEADER PLANTER (5) LINEAR PAVERS (59) RAISED PLANTER AT OUTDOOR CORRIDOR (6) HERRINGBONE PAVERS (60) ROUND RAISED PLANTER AT PLAZA (7) SOLDIER COURSE PAVER BORDER (61) PORTRAIT ART AT OUTDOOR COORIDOR (8) 2'X2' SCORED CONCRETE (62) POOL TABLE AT OUTDOOR CORRIDOTR (9) 2'X2' CONCRETE PAVERS (63) PING PONG TABLE AT OUTDOOR COORIDOR (10) 2' OCTAGON PAVERS (64) BAR TOP AT OUTDOOR CORRIDOR (65) TV WALL AT OUTDOOR CORRIDOR (11) PAVERS AT RETAIL PATIO (66) TV WALL AT PODIUM DECK (12) DRIVABLE GRAVEL PAVE (13) PAVING AT TRASH ENTRY DRIVE (67) FIREPIT (68) RIM FLOW POOL (15) WOOD DECK (69) RAISED SPA (16) PODIUM DECK PAVERS (70) NEGATIVE EDGE WATER FEATURE AT PODIUM DECK (71) DECORATIVE GLASS PLANTER AT PODIUM (17) ARTIFICIAL TURF AT GRADE (18) ARTIFICIAL TURF AT PODIUM (72) WHEELCHAIR LIFT AT PODIUM (73) HIGHTOP AT PODIUM DECK (19) ADA RAMP (20) DECORATIVE PAVING AT PLAZA (74) PUBLIC ART (75) FURNITURE BY OTHERS (21) CONCRETE STAIRS AT GRADE (22) CONCRETE STAIRS AT PODIUM (76) ENTRY DRIVE AT 5TH AVE (23) SLAT FENCE (77) CONCRETE TABLE AT PODIUM DECK (24) SLAT FENCE GATE (78) PORTRAIT ART AT OUTDOOR CORRIDOR (79) RUG AT OUTDOOR CORRIDOR (25) DECORATIVE PRIVACY SCREEN (80) FIRE PIT & SPA CONTROLS (26) DECORATIVE SCREEN WALL AT GRADE (81) 6'-0" RETAINING WALL AT GRADE (27) DECORATIVE SCREEN WALL AT PODIUM (82) 6'-0" SCREEN WALL (28) LOW RETAINING WALL AT GRADE (83) 6'-0" THEME WALL (29) LOW RETAINING WALL AT PODIUM (30) GLASS POOL BARRIER AT PODIUM DECK (31) GLASS POOL BARRIER ON RETAINING WALL AT PODIUM DECK (32) DECORATIVE METAL FINS (33) 20'X40' SHADE STRUCTURE AT OUTDOOR KITCHEN (34) 20'X20' SHADE STRUCTURE AT PORCH SWING NODE (35) PORCH SWING (36) 11'X13' CANTILEVER SHADE STRUCTURE AT WOOD DECK (37) 18'X36' SHADE STRUCTURE AT PUBLIC PLAZA (38) 18'X36' SHADE STRUCTURE AT PODIUM DECK (39) 18'X25' SHADE STRUCTURE AT PODIUM DECK (40) OUTDOOR FIREPLACE AT GRADE (41) OUTDOOR FIREPLACE AT PODIUM DECK (42) COMMUNITY FIRE PIT AT WOOD DECK (43) CREDENZA (44) CONCRETE TABLE AT OUTDOOR KITCHEN (45) SEATING ISLAND AT OUTDOOR KITCHEN (46) SEATING ISLAND AT CANTILEVER SHADE STRUCTURE (47) SEATING ISLAND AT PODIUM DECK (48) BBQ AT OUTDOOR KITCHEN (49) WATER FEATURE AT COURTYARD A (50) WATER FEATURE AT COURTYARD B (51) FESTOON LIGHTS (52) BBQ AT OUTDOOR KITCHEN (53) PIZZA OVEN AT OUTDOOR KITCHEN (54) PORCH SWING AT COURTYARD B LA2.4