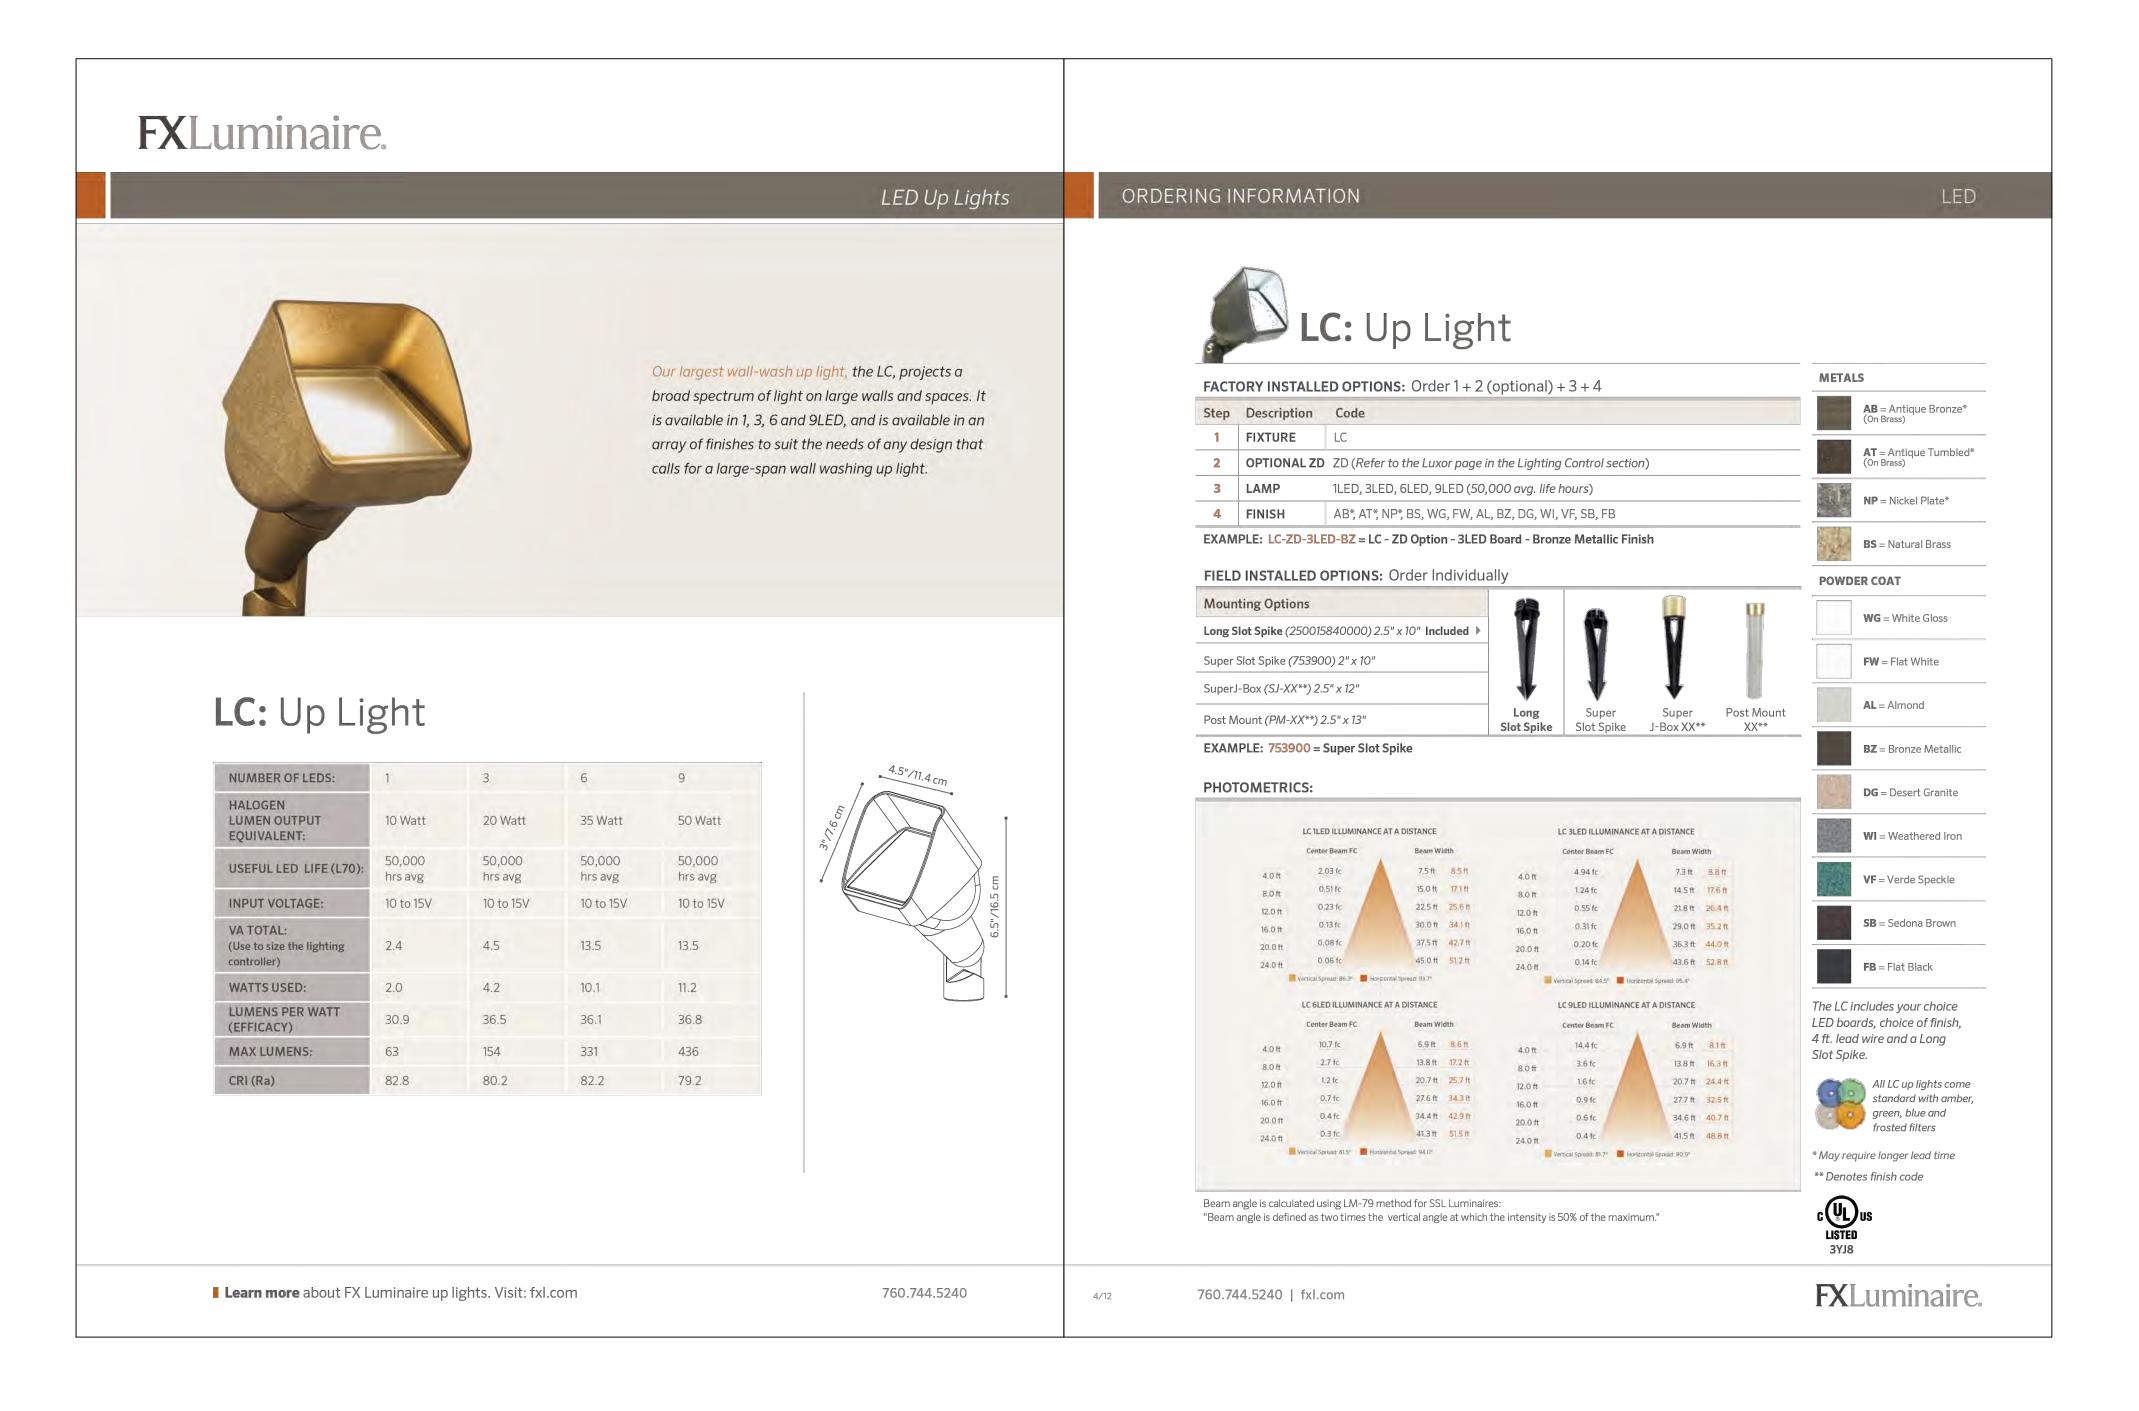

# **KEYNOTES**

KEY MAP

NOT TO SCALE

**KEYNOTES** (55) RECTANGULAR CONCRETE BENCH 1 LANDSCAPE AREA WITH DECOMPOSED GRANITE (56) ROUND CONCRETE BENCH AT PUBLIC PLAZA (2) CONCRETE SIDEWALK (57) METAL BENCH (3) CONCRETE HEADER (4) CONCRETE PAD (58) STEEL HEADER PLANTER (5) LINEAR PAVERS (59) RAISED PLANTER AT OUTDOOR CORRIDOR (6) HERRINGBONE PAVERS (60) ROUND RAISED PLANTER AT PLAZA (7) SOLDIER COURSE PAVER BORDER (61) PORTRAIT ART AT OUTDOOR COORIDOR (8) 2'X2' SCORED CONCRETE (62) POOL TABLE AT OUTDOOR CORRIDOTR (9) 2'X2' CONCRETE PAVERS (63) PING PONG TABLE AT OUTDOOR COORIDOR (10) 2' OCTAGON PAVERS (64) BAR TOP AT OUTDOOR CORRIDOR (65) TV WALL AT OUTDOOR CORRIDOR (11) PAVERS AT RETAIL PATIO (66) TV WALL AT PODIUM DECK (12) DRIVABLE GRAVEL PAVE (13) PAVING AT TRASH ENTRY DRIVE (67) FIREPIT (68) RIM FLOW POOL (15) WOOD DECK (69) RAISED SPA (16) PODIUM DECK PAVERS (70) NEGATIVE EDGE WATER FEATURE AT PODIUM DECK (71) DECORATIVE GLASS PLANTER AT PODIUM (17) ARTIFICIAL TURF AT GRADE (18) ARTIFICIAL TURF AT PODIUM (72) WHEELCHAIR LIFT AT PODIUM (73) HIGHTOP AT PODIUM DECK (19) ADA RAMP (20) DECORATIVE PAVING AT PLAZA (74) PUBLIC ART (75) FURNITURE BY OTHERS (21) CONCRETE STAIRS AT GRADE (22) CONCRETE STAIRS AT PODIUM (76) ENTRY DRIVE AT 5TH AVE (23) SLAT FENCE (77) CONCRETE TABLE AT PODIUM DECK (24) SLAT FENCE GATE (78) PORTRAIT ART AT OUTDOOR CORRIDOR (79) RUG AT OUTDOOR CORRIDOR (25) DECORATIVE PRIVACY SCREEN (80) FIRE PIT & SPA CONTROLS (26) DECORATIVE SCREEN WALL AT GRADE (81) 6'-0" RETAINING WALL AT GRADE (27) DECORATIVE SCREEN WALL AT PODIUM (82) 6'-0" SCREEN WALL (28) LOW RETAINING WALL AT GRADE (83) 6'-0" THEME WALL (29) LOW RETAINING WALL AT PODIUM (30) GLASS POOL BARRIER AT PODIUM DECK (31) GLASS POOL BARRIER ON RETAINING WALL AT PODIUM DECK (32) DECORATIVE METAL FINS (33) 20'X40' SHADE STRUCTURE AT OUTDOOR KITCHEN (34) 20'X20' SHADE STRUCTURE AT PORCH SWING NODE (35) PORCH SWING (36) 11'X13' CANTILEVER SHADE STRUCTURE AT WOOD DECK (37) 18'X36' SHADE STRUCTURE AT PUBLIC PLAZA (38) 18'X36' SHADE STRUCTURE AT PODIUM DECK (39) 18'X25' SHADE STRUCTURE AT PODIUM DECK (40) OUTDOOR FIREPLACE AT GRADE (41) OUTDOOR FIREPLACE AT PODIUM DECK (42) COMMUNITY FIRE PIT AT WOOD DECK (43) CREDENZA (44) CONCRETE TABLE AT OUTDOOR KITCHEN (45) SEATING ISLAND AT OUTDOOR KITCHEN (46) SEATING ISLAND AT CANTILEVER SHADE STRUCTURE (47) SEATING ISLAND AT PODIUM DECK (48) BBQ AT OUTDOOR KITCHEN (49) WATER FEATURE AT COURTYARD A (50) WATER FEATURE AT COURTYARD B (51) FESTOON LIGHTS (52) BBQ AT OUTDOOR KITCHEN (53) PIZZA OVEN AT OUTDOOR KITCHEN (54) PORCH SWING AT COURTYARD B LA2.4