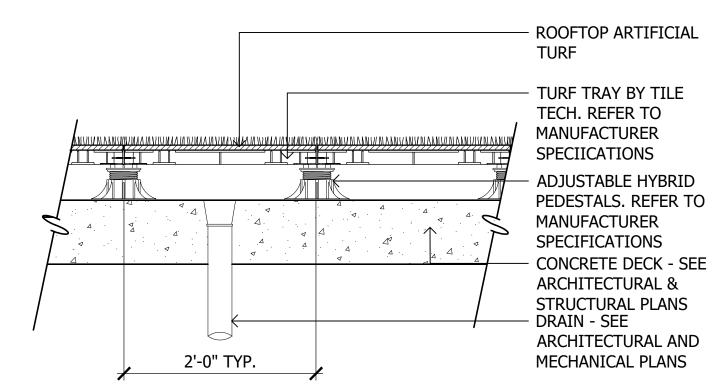

# **KEYNOTES**

KEY MAP

NOT TO SCALE

**KEYNOTES** (55) RECTANGULAR CONCRETE BENCH 1 LANDSCAPE AREA WITH DECOMPOSED GRANITE (56) ROUND CONCRETE BENCH AT PUBLIC PLAZA (2) CONCRETE SIDEWALK (57) METAL BENCH (3) CONCRETE HEADER (4) CONCRETE PAD (58) STEEL HEADER PLANTER (5) LINEAR PAVERS (59) RAISED PLANTER AT OUTDOOR CORRIDOR (6) HERRINGBONE PAVERS (60) ROUND RAISED PLANTER AT PLAZA (7) SOLDIER COURSE PAVER BORDER (61) PORTRAIT ART AT OUTDOOR COORIDOR (8) 2'X2' SCORED CONCRETE (62) POOL TABLE AT OUTDOOR CORRIDOTR (9) 2'X2' CONCRETE PAVERS (63) PING PONG TABLE AT OUTDOOR COORIDOR (10) 2' OCTAGON PAVERS (64) BAR TOP AT OUTDOOR CORRIDOR (65) TV WALL AT OUTDOOR CORRIDOR (11) PAVERS AT RETAIL PATIO (66) TV WALL AT PODIUM DECK (12) DRIVABLE GRAVEL PAVE (13) PAVING AT TRASH ENTRY DRIVE (67) FIREPIT (68) RIM FLOW POOL (15) WOOD DECK (69) RAISED SPA (16) PODIUM DECK PAVERS (70) NEGATIVE EDGE WATER FEATURE AT PODIUM DECK (71) DECORATIVE GLASS PLANTER AT PODIUM (17) ARTIFICIAL TURF AT GRADE (18) ARTIFICIAL TURF AT PODIUM (72) WHEELCHAIR LIFT AT PODIUM (73) HIGHTOP AT PODIUM DECK (19) ADA RAMP (20) DECORATIVE PAVING AT PLAZA (74) PUBLIC ART (75) FURNITURE BY OTHERS (21) CONCRETE STAIRS AT GRADE (22) CONCRETE STAIRS AT PODIUM (76) ENTRY DRIVE AT 5TH AVE (23) SLAT FENCE (77) CONCRETE TABLE AT PODIUM DECK (24) SLAT FENCE GATE (78) PORTRAIT ART AT OUTDOOR CORRIDOR (79) RUG AT OUTDOOR CORRIDOR (25) DECORATIVE PRIVACY SCREEN (80) FIRE PIT & SPA CONTROLS (26) DECORATIVE SCREEN WALL AT GRADE (81) 6'-0" RETAINING WALL AT GRADE (27) DECORATIVE SCREEN WALL AT PODIUM (82) 6'-0" SCREEN WALL (28) LOW RETAINING WALL AT GRADE (83) 6'-0" THEME WALL (29) LOW RETAINING WALL AT PODIUM (30) GLASS POOL BARRIER AT PODIUM DECK (31) GLASS POOL BARRIER ON RETAINING WALL AT PODIUM DECK (32) DECORATIVE METAL FINS (33) 20'X40' SHADE STRUCTURE AT OUTDOOR KITCHEN (34) 20'X20' SHADE STRUCTURE AT PORCH SWING NODE (35) PORCH SWING (36) 11'X13' CANTILEVER SHADE STRUCTURE AT WOOD DECK (37) 18'X36' SHADE STRUCTURE AT PUBLIC PLAZA (38) 18'X36' SHADE STRUCTURE AT PODIUM DECK (39) 18'X25' SHADE STRUCTURE AT PODIUM DECK (40) OUTDOOR FIREPLACE AT GRADE (41) OUTDOOR FIREPLACE AT PODIUM DECK (42) COMMUNITY FIRE PIT AT WOOD DECK (43) CREDENZA (44) CONCRETE TABLE AT OUTDOOR KITCHEN (45) SEATING ISLAND AT OUTDOOR KITCHEN (46) SEATING ISLAND AT CANTILEVER SHADE STRUCTURE (47) SEATING ISLAND AT PODIUM DECK (48) BBQ AT OUTDOOR KITCHEN (49) WATER FEATURE AT COURTYARD A (50) WATER FEATURE AT COURTYARD B (51) FESTOON LIGHTS (52) BBQ AT OUTDOOR KITCHEN (53) PIZZA OVEN AT OUTDOOR KITCHEN (54) PORCH SWING AT COURTYARD B LA2.4