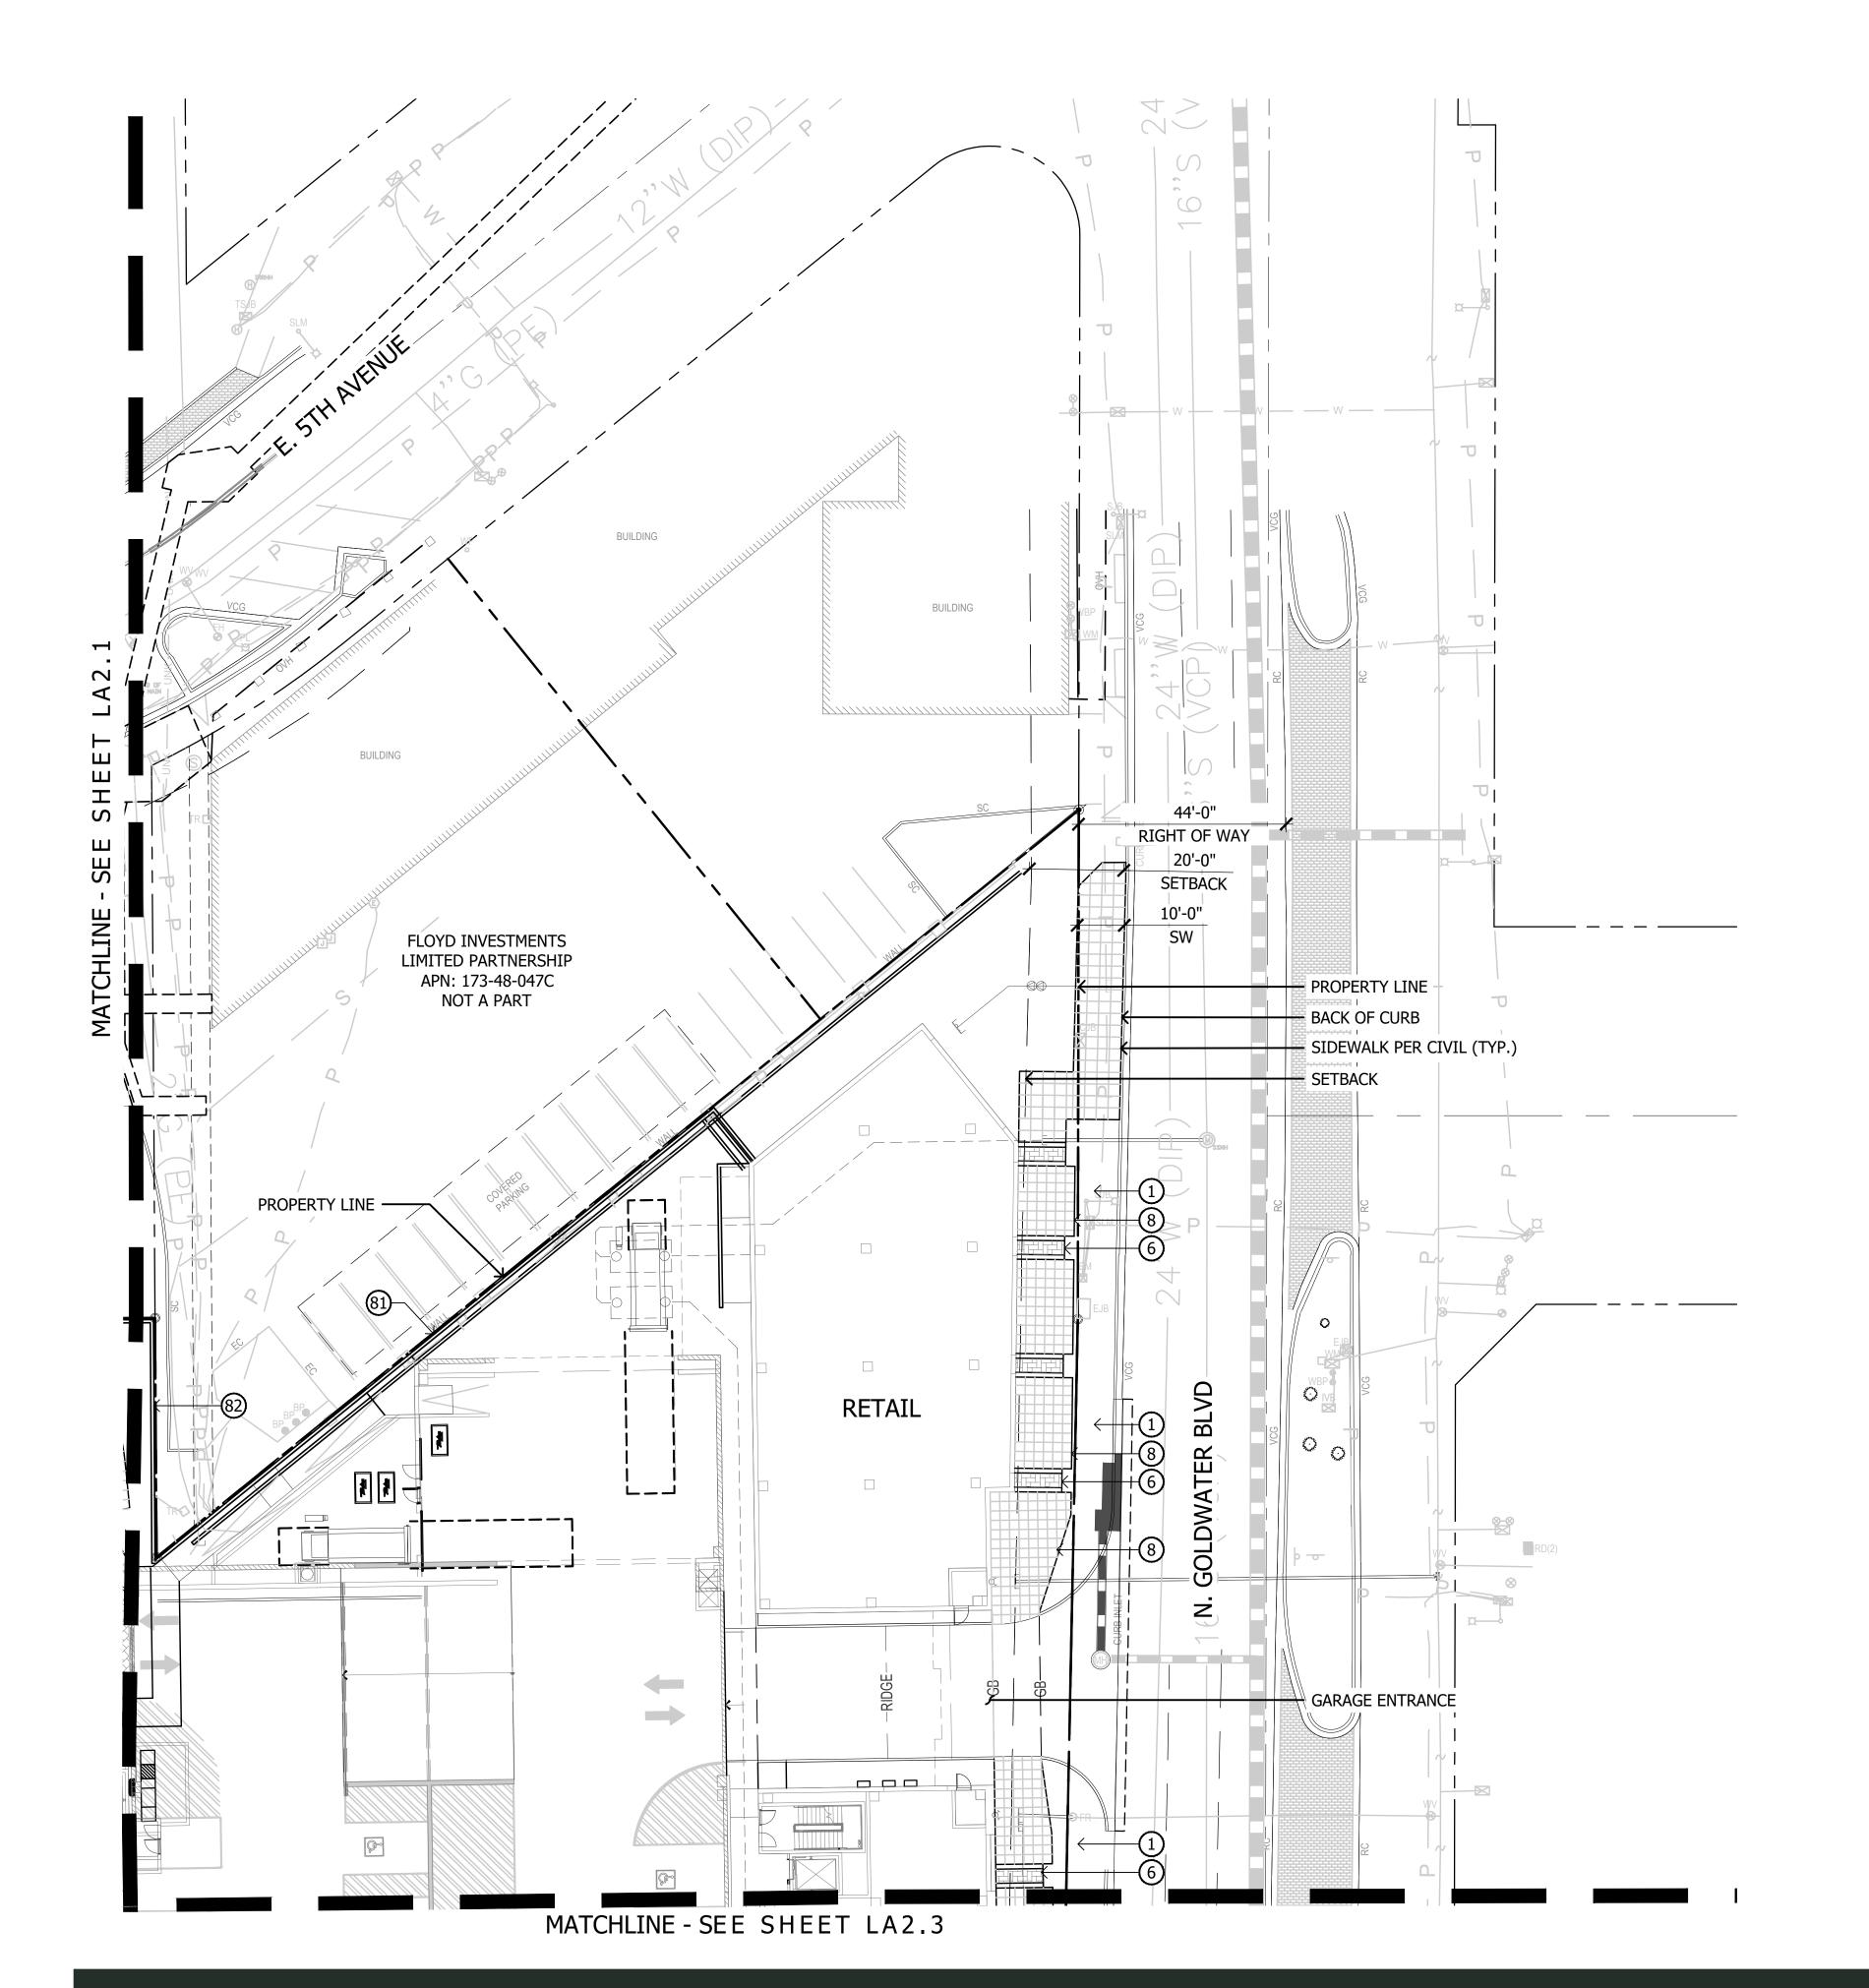

3. Ingress, egress, internal traffic circulation, off-street parking facilities, loading and service areas and pedestrian ways shall be so designed as to promote safety and convenience.

In an effort to improve circulation and enhance pedestrian safety, driveway alignments on this site are being reduced from five curbcuts down to two curbcuts. One driveway will be located along Goldwater in a location that provide ample distance from the major Indian School intersection and increases distance of the existing driveway separation with adjacent property. The other driveway is staying in its current location at the midpoint of the Fifth Avenue Frontage. This location maximizes separation from existing driveways and retains existing pedestrian crossing conditions.

4. If provided, mechanical equipment, appurtenances and utilities, and their associated screening shall be integral to the building design.

All mechanical and utility equipment will either be screened by rooftop parapet and mechanical screening. Ground mounted equipment will either be located internal to the project or out of direct pedestrian view. Required utility equipment located in right of ways will be screened as much as possible from pedestrian view while still maintaining required access clearances.