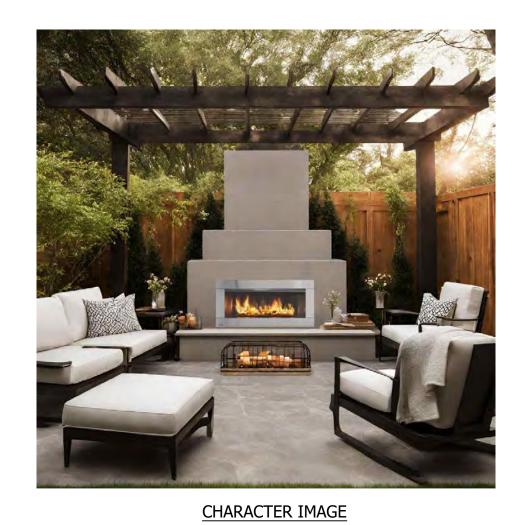

# **KEYNOTES**

KEY MAP

NOT TO SCALE

**KEYNOTES** (55) RECTANGULAR CONCRETE BENCH 1 LANDSCAPE AREA WITH DECOMPOSED GRANITE (56) ROUND CONCRETE BENCH AT PUBLIC PLAZA (2) CONCRETE SIDEWALK (57) METAL BENCH (3) CONCRETE HEADER (4) CONCRETE PAD (58) STEEL HEADER PLANTER (5) LINEAR PAVERS (59) RAISED PLANTER AT OUTDOOR CORRIDOR (6) HERRINGBONE PAVERS (60) ROUND RAISED PLANTER AT PLAZA (7) SOLDIER COURSE PAVER BORDER (61) PORTRAIT ART AT OUTDOOR COORIDOR (8) 2'X2' SCORED CONCRETE (62) POOL TABLE AT OUTDOOR CORRIDOTR (9) 2'X2' CONCRETE PAVERS (63) PING PONG TABLE AT OUTDOOR COORIDOR (10) 2' OCTAGON PAVERS (64) BAR TOP AT OUTDOOR CORRIDOR (65) TV WALL AT OUTDOOR CORRIDOR (11) PAVERS AT RETAIL PATIO (66) TV WALL AT PODIUM DECK (12) DRIVABLE GRAVEL PAVE (13) PAVING AT TRASH ENTRY DRIVE (67) FIREPIT (68) RIM FLOW POOL (15) WOOD DECK (69) RAISED SPA (16) PODIUM DECK PAVERS (70) NEGATIVE EDGE WATER FEATURE AT PODIUM DECK (71) DECORATIVE GLASS PLANTER AT PODIUM (17) ARTIFICIAL TURF AT GRADE (18) ARTIFICIAL TURF AT PODIUM (72) WHEELCHAIR LIFT AT PODIUM (73) HIGHTOP AT PODIUM DECK (19) ADA RAMP (20) DECORATIVE PAVING AT PLAZA (74) PUBLIC ART (75) FURNITURE BY OTHERS (21) CONCRETE STAIRS AT GRADE (22) CONCRETE STAIRS AT PODIUM (76) ENTRY DRIVE AT 5TH AVE (23) SLAT FENCE (77) CONCRETE TABLE AT PODIUM DECK (24) SLAT FENCE GATE (78) PORTRAIT ART AT OUTDOOR CORRIDOR (79) RUG AT OUTDOOR CORRIDOR (25) DECORATIVE PRIVACY SCREEN (80) FIRE PIT & SPA CONTROLS (26) DECORATIVE SCREEN WALL AT GRADE (81) 6'-0" RETAINING WALL AT GRADE (27) DECORATIVE SCREEN WALL AT PODIUM (82) 6'-0" SCREEN WALL (28) LOW RETAINING WALL AT GRADE (83) 6'-0" THEME WALL (29) LOW RETAINING WALL AT PODIUM (30) GLASS POOL BARRIER AT PODIUM DECK (31) GLASS POOL BARRIER ON RETAINING WALL AT PODIUM DECK (32) DECORATIVE METAL FINS (33) 20'X40' SHADE STRUCTURE AT OUTDOOR KITCHEN (34) 20'X20' SHADE STRUCTURE AT PORCH SWING NODE (35) PORCH SWING (36) 11'X13' CANTILEVER SHADE STRUCTURE AT WOOD DECK (37) 18'X36' SHADE STRUCTURE AT PUBLIC PLAZA (38) 18'X36' SHADE STRUCTURE AT PODIUM DECK (39) 18'X25' SHADE STRUCTURE AT PODIUM DECK (40) OUTDOOR FIREPLACE AT GRADE (41) OUTDOOR FIREPLACE AT PODIUM DECK (42) COMMUNITY FIRE PIT AT WOOD DECK (43) CREDENZA (44) CONCRETE TABLE AT OUTDOOR KITCHEN (45) SEATING ISLAND AT OUTDOOR KITCHEN (46) SEATING ISLAND AT CANTILEVER SHADE STRUCTURE (47) SEATING ISLAND AT PODIUM DECK (48) BBQ AT OUTDOOR KITCHEN (49) WATER FEATURE AT COURTYARD A (50) WATER FEATURE AT COURTYARD B (51) FESTOON LIGHTS (52) BBQ AT OUTDOOR KITCHEN (53) PIZZA OVEN AT OUTDOOR KITCHEN (54) PORCH SWING AT COURTYARD B LA2.4