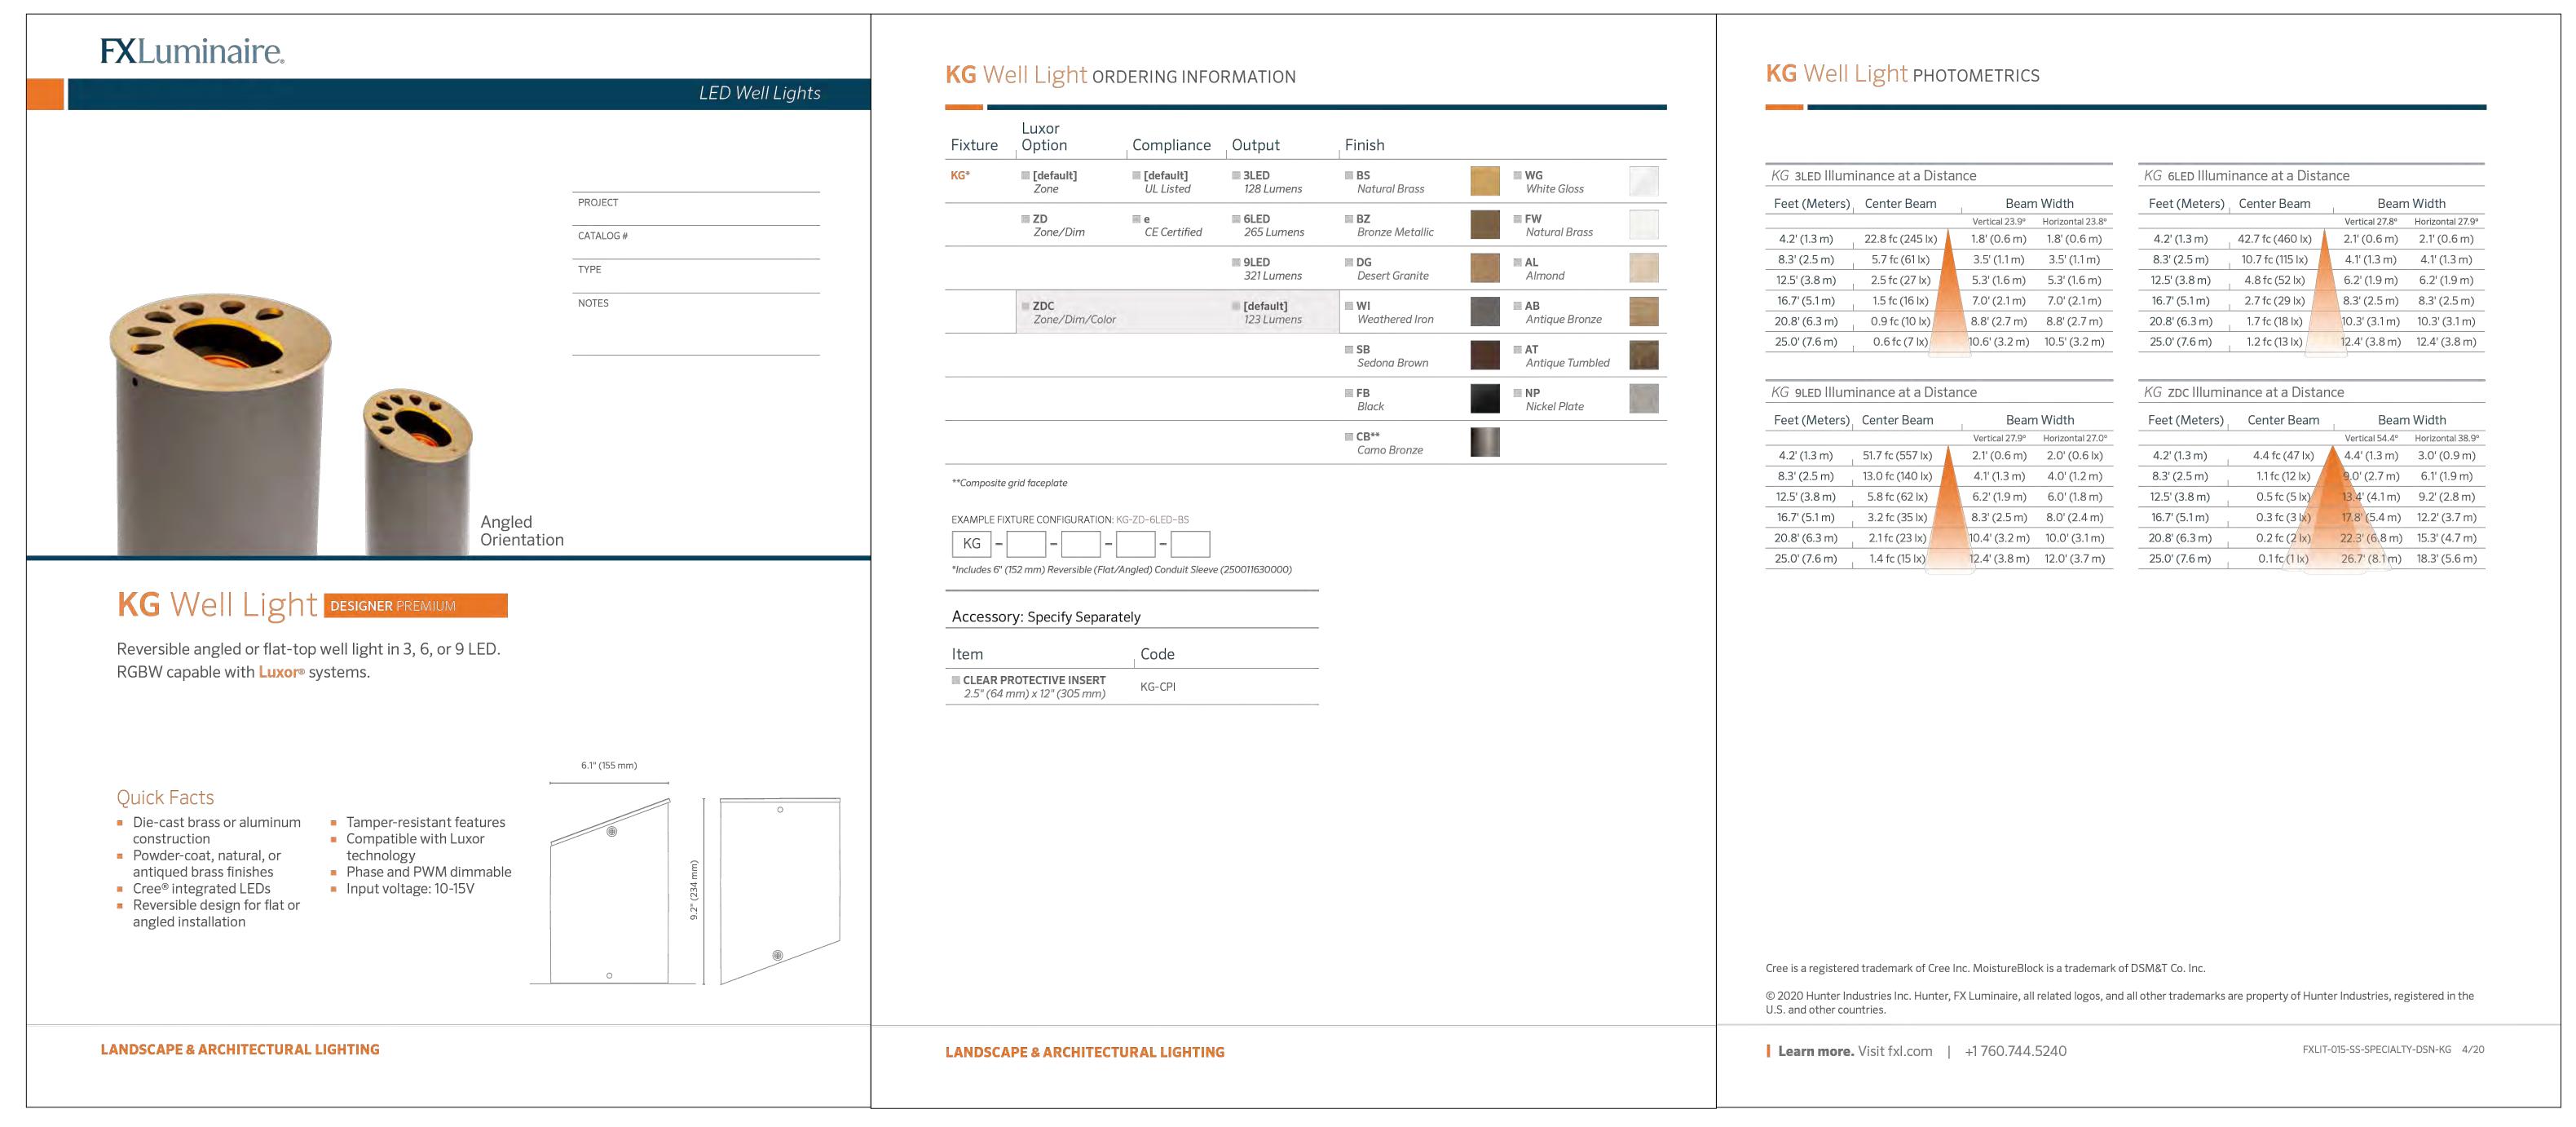

|















| Symbol | Model          | Туре             | Manufacturer | Finsh | Qty | Detail |
|--------|----------------|------------------|--------------|-------|-----|--------|
| Symbol | Model          | Туре             | Manufacturer | Finsh | Qty |        |
| •      | M-PZ-ZD-3LED   | Path Light       | FX Luminare  | FB    | 33  |        |
|        | FC-6LED-GW-090 | Well Light       | FX Luminare  | BZ    | 79  |        |
| Δ      | FB-ZD-3LED     | Uplight          | FX Luminare  | BZ    | 17  |        |
|        | -              | Festoon Lights   |              | FB    |     |        |
| T-1    | LUXOR 300 WATT | Light Controller | FX Luminare  | SS    | 2   |        |













Low Voltage Light Fixture - "A" BQ-ZD-1LED-WM-SS



Date:12-24-2024

ABLASTUDIO.COM



Low Voltage Light Fixture - "B" KG-ZD-3LED-FB



ABLASTUDIO.COM



Low Voltage Light Fixture - "C" LC-ZD-3LED-FB





Low Voltage Light Fixture - "D"

LF-ZD-1LED-BZ





Low Voltage Light Transformer LZD300-M With WIFI Antenna LZD150-M With WIFI Antenna









**GENERAL NOTES:** 

\*S DIMENSIONS PER STRUCTURAL ENGINEER.

- \*M DIMENSIONS PER MANUFACTURER SPECIFICATIONS.
- INSTALL PER MANUFACTURER SPECIFICATIONS.
- SEE MATERIALS LEGEND ON SHEET LA0.4 FOR MODEL AND COLOR.

MANUF: TITLE TECH PAVER SYSTEM TYPE: PORCELAIN PAVERS SIZE: 24"X24" PATTERN: TRAVERTINE SERIES PAVERS & CEMENT SERIES

POOL DECK COLOR: TRAVERTINE PEARL

POOL COPING COLOR: CEMENTO CEMENT 2'-0" TYP. PODIUM PAVERS HEX-TRAY BY TILE TECH. LEVEL REFER TO MANUFACTURER **SPECIFICATIONS** ADJUSTABLE HYBRID PEDESTALS. REFER TO