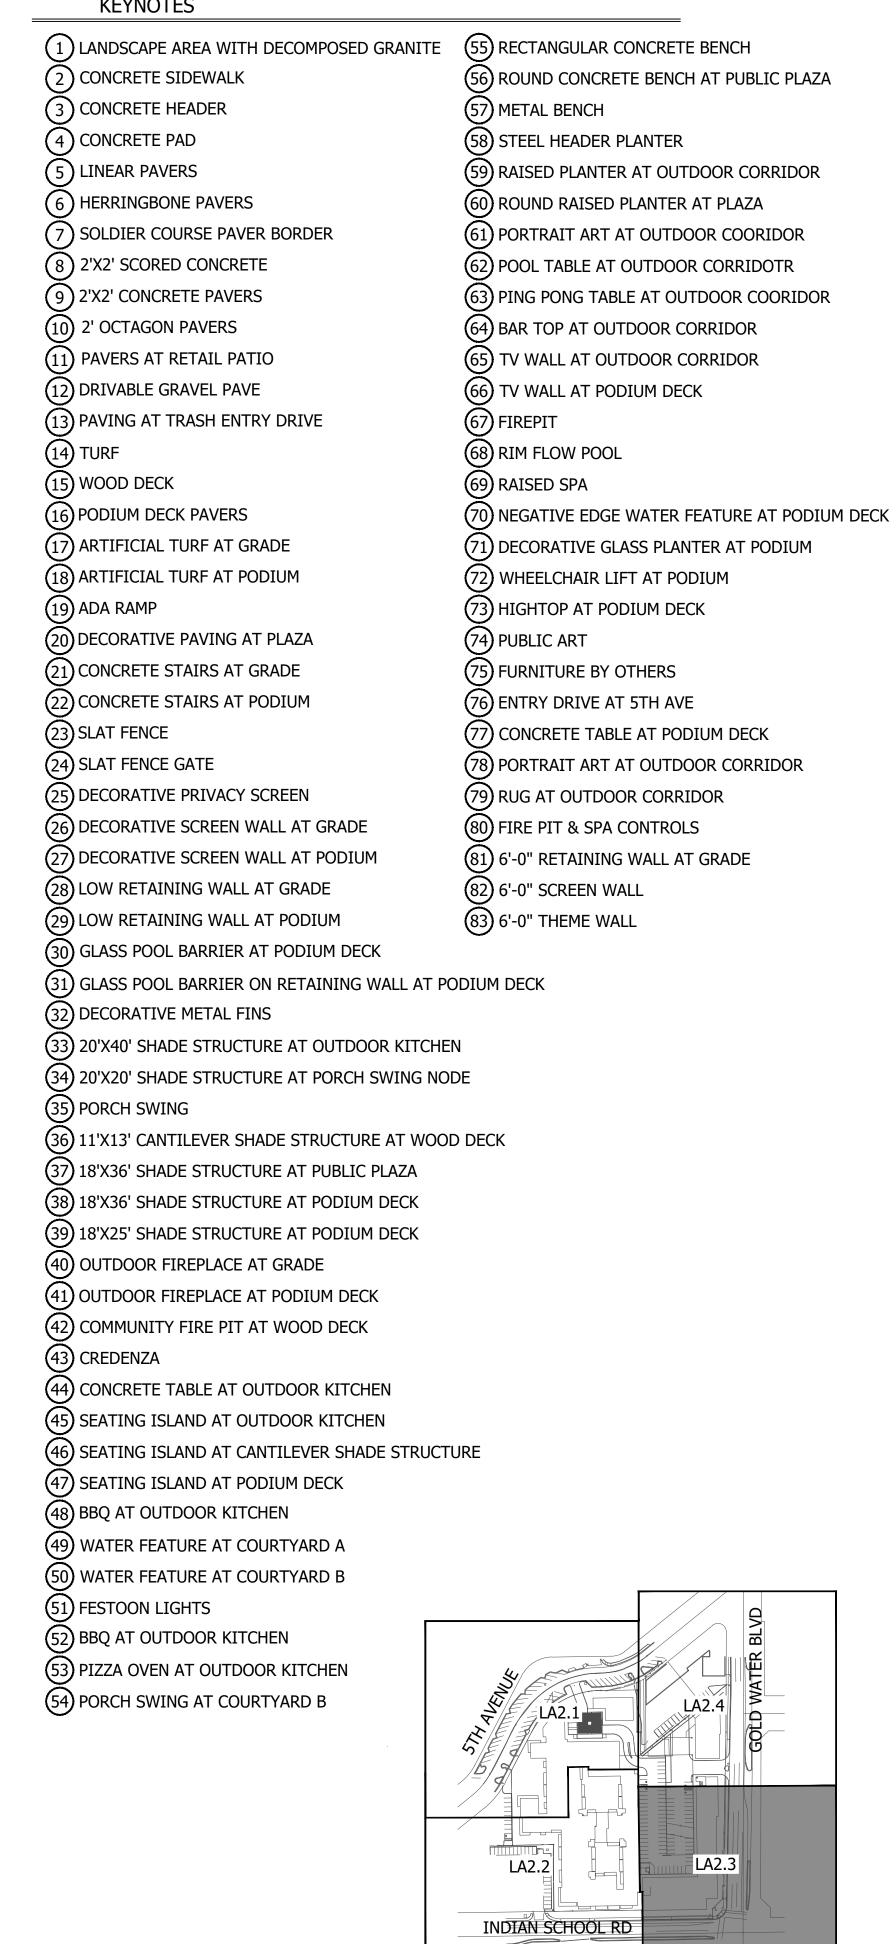

# **KEYNOTES**

KEY MAP

NOT TO SCALE

**KEYNOTES** (55) RECTANGULAR CONCRETE BENCH 1 LANDSCAPE AREA WITH DECOMPOSED GRANITE (56) ROUND CONCRETE BENCH AT PUBLIC PLAZA (2) CONCRETE SIDEWALK (57) METAL BENCH (3) CONCRETE HEADER (4) CONCRETE PAD (58) STEEL HEADER PLANTER (5) LINEAR PAVERS (59) RAISED PLANTER AT OUTDOOR CORRIDOR (6) HERRINGBONE PAVERS (60) ROUND RAISED PLANTER AT PLAZA (7) SOLDIER COURSE PAVER BORDER (61) PORTRAIT ART AT OUTDOOR COORIDOR (8) 2'X2' SCORED CONCRETE (62) POOL TABLE AT OUTDOOR CORRIDOTR (9) 2'X2' CONCRETE PAVERS (63) PING PONG TABLE AT OUTDOOR COORIDOR (10) 2' OCTAGON PAVERS (64) BAR TOP AT OUTDOOR CORRIDOR (65) TV WALL AT OUTDOOR CORRIDOR (11) PAVERS AT RETAIL PATIO (66) TV WALL AT PODIUM DECK (12) DRIVABLE GRAVEL PAVE (13) PAVING AT TRASH ENTRY DRIVE (67) FIREPIT (68) RIM FLOW POOL (15) WOOD DECK (69) RAISED SPA (16) PODIUM DECK PAVERS (70) NEGATIVE EDGE WATER FEATURE AT PODIUM DECK (71) DECORATIVE GLASS PLANTER AT PODIUM (17) ARTIFICIAL TURF AT GRADE (18) ARTIFICIAL TURF AT PODIUM (72) WHEELCHAIR LIFT AT PODIUM (73) HIGHTOP AT PODIUM DECK (19) ADA RAMP (20) DECORATIVE PAVING AT PLAZA (74) PUBLIC ART (75) FURNITURE BY OTHERS (21) CONCRETE STAIRS AT GRADE (22) CONCRETE STAIRS AT PODIUM (76) ENTRY DRIVE AT 5TH AVE (23) SLAT FENCE (77) CONCRETE TABLE AT PODIUM DECK (24) SLAT FENCE GATE (78) PORTRAIT ART AT OUTDOOR CORRIDOR (79) RUG AT OUTDOOR CORRIDOR (25) DECORATIVE PRIVACY SCREEN (80) FIRE PIT & SPA CONTROLS (26) DECORATIVE SCREEN WALL AT GRADE (81) 6'-0" RETAINING WALL AT GRADE (27) DECORATIVE SCREEN WALL AT PODIUM (82) 6'-0" SCREEN WALL (28) LOW RETAINING WALL AT GRADE (83) 6'-0" THEME WALL (29) LOW RETAINING WALL AT PODIUM (30) GLASS POOL BARRIER AT PODIUM DECK (31) GLASS POOL BARRIER ON RETAINING WALL AT PODIUM DECK (32) DECORATIVE METAL FINS (33) 20'X40' SHADE STRUCTURE AT OUTDOOR KITCHEN (34) 20'X20' SHADE STRUCTURE AT PORCH SWING NODE (35) PORCH SWING (36) 11'X13' CANTILEVER SHADE STRUCTURE AT WOOD DECK (37) 18'X36' SHADE STRUCTURE AT PUBLIC PLAZA (38) 18'X36' SHADE STRUCTURE AT PODIUM DECK (39) 18'X25' SHADE STRUCTURE AT PODIUM DECK (40) OUTDOOR FIREPLACE AT GRADE (41) OUTDOOR FIREPLACE AT PODIUM DECK (42) COMMUNITY FIRE PIT AT WOOD DECK (43) CREDENZA (44) CONCRETE TABLE AT OUTDOOR KITCHEN (45) SEATING ISLAND AT OUTDOOR KITCHEN (46) SEATING ISLAND AT CANTILEVER SHADE STRUCTURE (47) SEATING ISLAND AT PODIUM DECK (48) BBQ AT OUTDOOR KITCHEN (49) WATER FEATURE AT COURTYARD A (50) WATER FEATURE AT COURTYARD B (51) FESTOON LIGHTS (52) BBQ AT OUTDOOR KITCHEN (53) PIZZA OVEN AT OUTDOOR KITCHEN (54) PORCH SWING AT COURTYARD B LA2.4