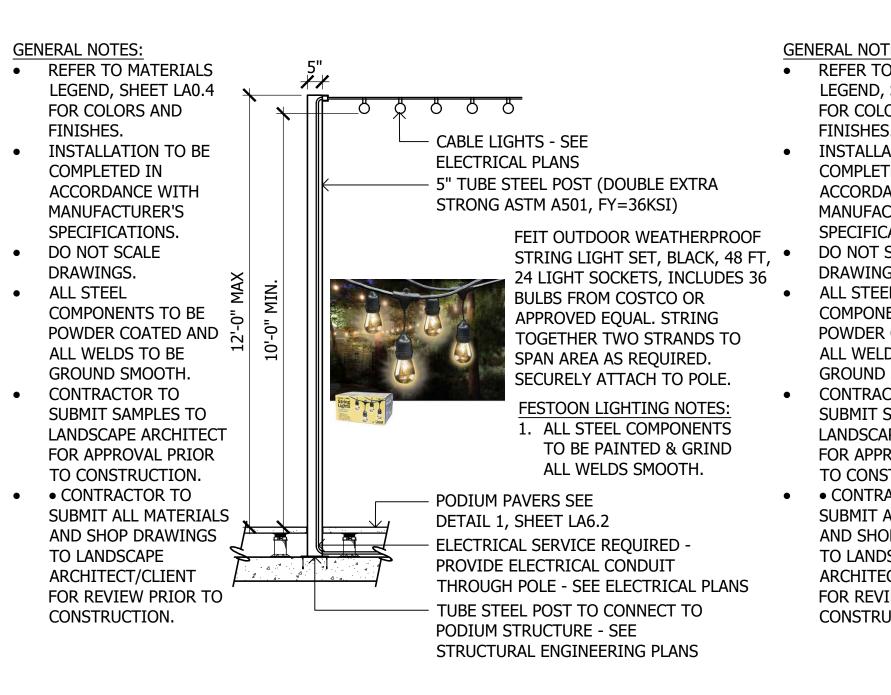

# **KEYNOTES**

KEY MAP

NOT TO SCALE

**KEYNOTES** (55) RECTANGULAR CONCRETE BENCH 1 LANDSCAPE AREA WITH DECOMPOSED GRANITE (56) ROUND CONCRETE BENCH AT PUBLIC PLAZA (2) CONCRETE SIDEWALK (57) METAL BENCH (3) CONCRETE HEADER (4) CONCRETE PAD (58) STEEL HEADER PLANTER (5) LINEAR PAVERS (59) RAISED PLANTER AT OUTDOOR CORRIDOR (6) HERRINGBONE PAVERS (60) ROUND RAISED PLANTER AT PLAZA (7) SOLDIER COURSE PAVER BORDER (61) PORTRAIT ART AT OUTDOOR COORIDOR (8) 2'X2' SCORED CONCRETE (62) POOL TABLE AT OUTDOOR CORRIDOTR (9) 2'X2' CONCRETE PAVERS (63) PING PONG TABLE AT OUTDOOR COORIDOR (10) 2' OCTAGON PAVERS (64) BAR TOP AT OUTDOOR CORRIDOR (65) TV WALL AT OUTDOOR CORRIDOR (11) PAVERS AT RETAIL PATIO (66) TV WALL AT PODIUM DECK (12) DRIVABLE GRAVEL PAVE (13) PAVING AT TRASH ENTRY DRIVE (67) FIREPIT (68) RIM FLOW POOL (15) WOOD DECK (69) RAISED SPA (16) PODIUM DECK PAVERS (70) NEGATIVE EDGE WATER FEATURE AT PODIUM DECK (71) DECORATIVE GLASS PLANTER AT PODIUM (17) ARTIFICIAL TURF AT GRADE (18) ARTIFICIAL TURF AT PODIUM (72) WHEELCHAIR LIFT AT PODIUM (73) HIGHTOP AT PODIUM DECK (19) ADA RAMP (20) DECORATIVE PAVING AT PLAZA (74) PUBLIC ART (75) FURNITURE BY OTHERS (21) CONCRETE STAIRS AT GRADE (22) CONCRETE STAIRS AT PODIUM (76) ENTRY DRIVE AT 5TH AVE (23) SLAT FENCE (77) CONCRETE TABLE AT PODIUM DECK (24) SLAT FENCE GATE (78) PORTRAIT ART AT OUTDOOR CORRIDOR (79) RUG AT OUTDOOR CORRIDOR (25) DECORATIVE PRIVACY SCREEN (80) FIRE PIT & SPA CONTROLS (26) DECORATIVE SCREEN WALL AT GRADE (81) 6'-0" RETAINING WALL AT GRADE (27) DECORATIVE SCREEN WALL AT PODIUM (82) 6'-0" SCREEN WALL (28) LOW RETAINING WALL AT GRADE (83) 6'-0" THEME WALL (29) LOW RETAINING WALL AT PODIUM (30) GLASS POOL BARRIER AT PODIUM DECK (31) GLASS POOL BARRIER ON RETAINING WALL AT PODIUM DECK (32) DECORATIVE METAL FINS (33) 20'X40' SHADE STRUCTURE AT OUTDOOR KITCHEN (34) 20'X20' SHADE STRUCTURE AT PORCH SWING NODE (35) PORCH SWING (36) 11'X13' CANTILEVER SHADE STRUCTURE AT WOOD DECK (37) 18'X36' SHADE STRUCTURE AT PUBLIC PLAZA (38) 18'X36' SHADE STRUCTURE AT PODIUM DECK (39) 18'X25' SHADE STRUCTURE AT PODIUM DECK (40) OUTDOOR FIREPLACE AT GRADE (41) OUTDOOR FIREPLACE AT PODIUM DECK (42) COMMUNITY FIRE PIT AT WOOD DECK (43) CREDENZA (44) CONCRETE TABLE AT OUTDOOR KITCHEN (45) SEATING ISLAND AT OUTDOOR KITCHEN (46) SEATING ISLAND AT CANTILEVER SHADE STRUCTURE (47) SEATING ISLAND AT PODIUM DECK (48) BBQ AT OUTDOOR KITCHEN (49) WATER FEATURE AT COURTYARD A (50) WATER FEATURE AT COURTYARD B (51) FESTOON LIGHTS (52) BBQ AT OUTDOOR KITCHEN (53) PIZZA OVEN AT OUTDOOR KITCHEN (54) PORCH SWING AT COURTYARD B LA2.4