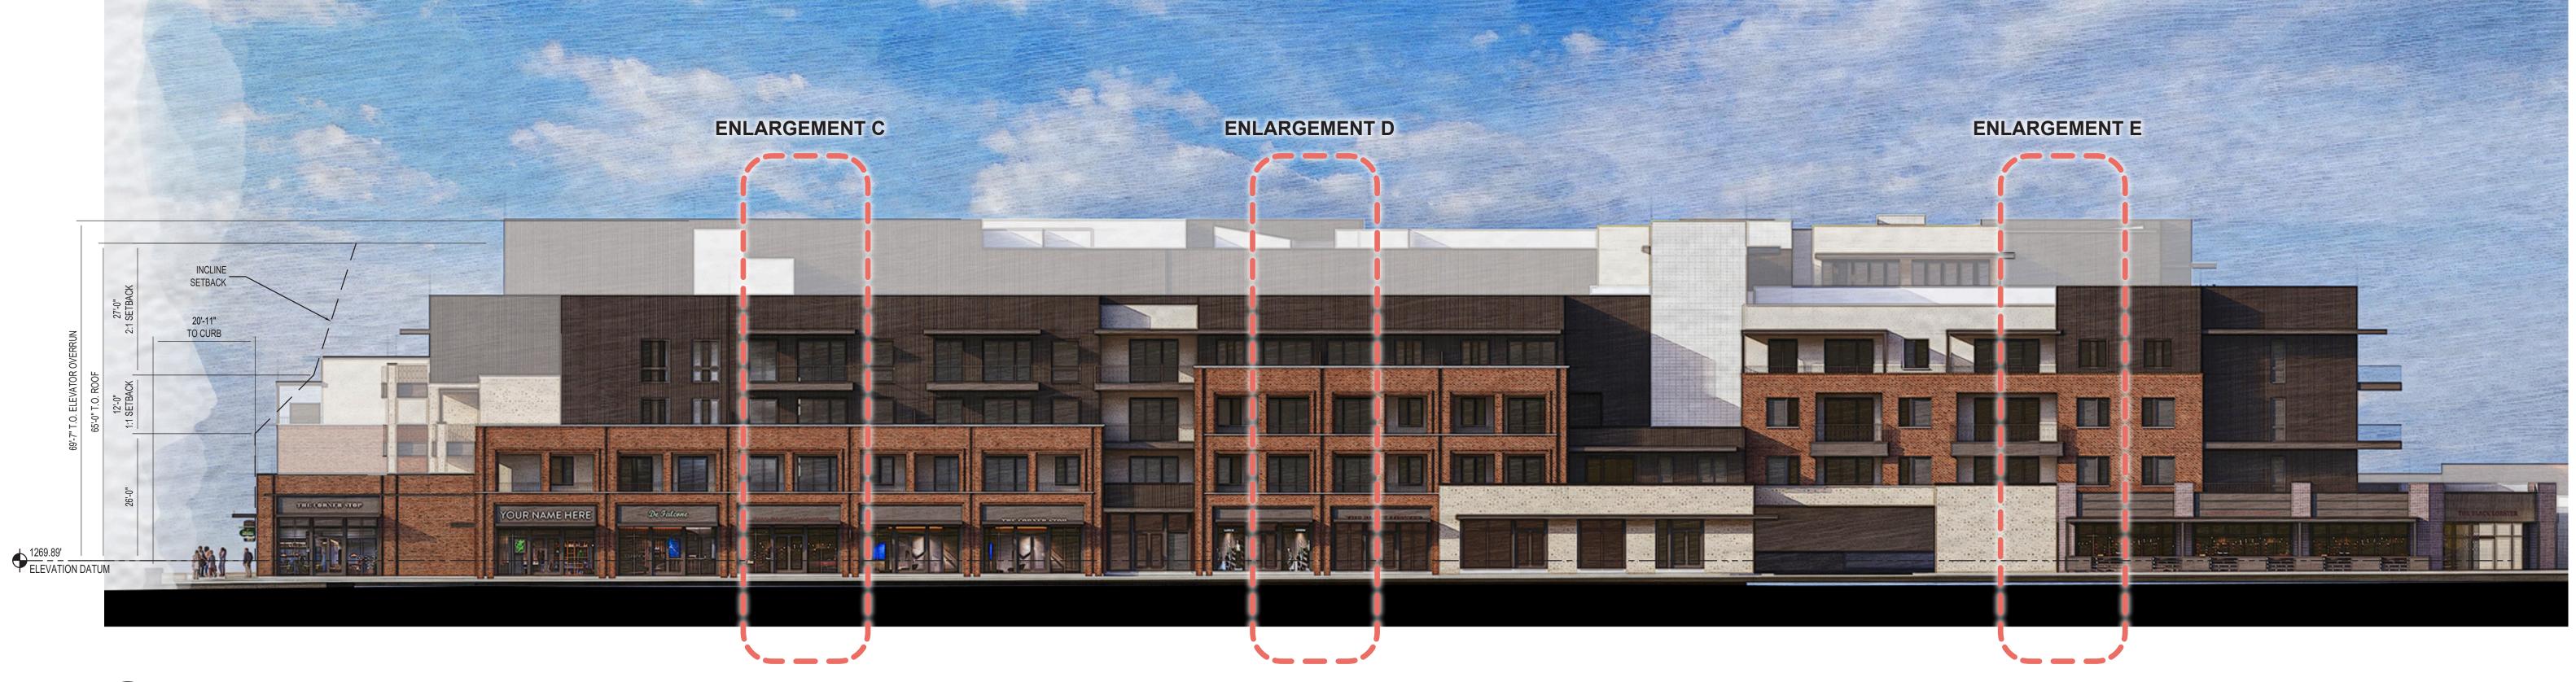

This project has been designed to properly address the specific site location within the downtown Scottsdale area. The massing of the building balances impactful design on major corners and also reducing apparent massing by providing stepped back design with a combination of two, three, four and five story elements along public frontages. Particular focus has been put on the public pedestrian experience. A new pedestrian paseo is being created along the west property line.

The frontages on Indian School, Goldwater, and Fifth Avenue are enhanced with storefront conditions and mostly non-residential uses. Any residential uses fronting public ways will have a stoop and front patio alignment to promote a walkable and visually enhance streetscape. Materials along these public frontages are upgraded brick facades with a more traditional approach to design that focuses on material detailing. This architectural approach is meant to fit into the masonry facades on the adjacent sites on Indian School and Goldwater and provide a much needed engaged pedestrian connection from Indian School to Fifth Avenue along Goldwater.

The remainder of building façade design balances enough variety to break up longer building facades while also not being too busy. The top floors of the building change material to a composite façade cladding and enhance a base-middle-top vertical organization to present a mixed use project with penthouse upper floors. This strategy enhances the bottom base levels and accents horizontality to reduce the apparent mass of the building.

The frontages on Indian School, Goldwater, and Fifth Avenue are enhanced with storefront conditions and mostly non-residential uses. Any residential uses fronting public ways will have a stoop and front patio alignment to promote a walkable and visually enhance streetscape. Materials along these public frontages are upgraded brick facades with a more traditional approach to design that focuses on material detailing. Commercial storefronts will be enhanced with base detailing, building mounted canopies, landscape planters and pots, and a variety of human scaled lighting and signage. This architectural approach is meant to fit into the masonry facades on the adjacent sites on Indian School and Goldwater and provide a much needed engaged pedestrian connection from Indian School to Fifth Avenue along Goldwater.

The design of this building addresses traditional sonoran design principles by breaking up massing through a traditional base-middle-top strategy. Vertical breaks are also integrated into the façade design and multiple façade styles are integrated to break up the apparent size and length of the building. The base commercial uses protrude out to address the streetscape as a one or two level base massing. Upper levels of the building step back allowing a lower, more pedestrian building scale at the street level. Large outdoor living areas protected by overhangs and balconies above characterize the residential portions of the façade. These highlight the importance of both outdoor living areas and solar protection of outdoor spaces.