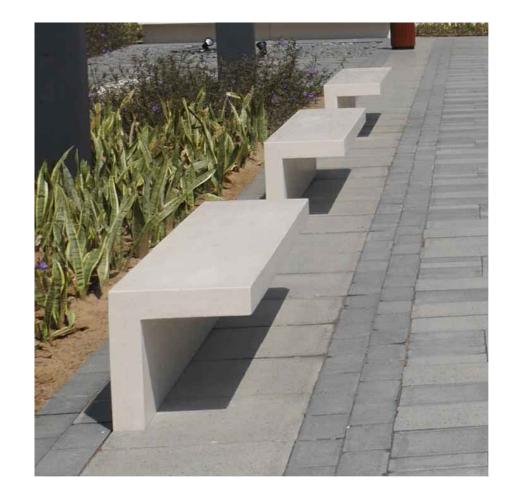

# **KEYNOTES**

KEY MAP

NOT TO SCALE

**KEYNOTES** (55) RECTANGULAR CONCRETE BENCH 1 LANDSCAPE AREA WITH DECOMPOSED GRANITE (56) ROUND CONCRETE BENCH AT PUBLIC PLAZA (2) CONCRETE SIDEWALK (57) METAL BENCH (3) CONCRETE HEADER (4) CONCRETE PAD (58) STEEL HEADER PLANTER (5) LINEAR PAVERS (59) RAISED PLANTER AT OUTDOOR CORRIDOR (6) HERRINGBONE PAVERS (60) ROUND RAISED PLANTER AT PLAZA (7) SOLDIER COURSE PAVER BORDER (61) PORTRAIT ART AT OUTDOOR COORIDOR (8) 2'X2' SCORED CONCRETE (62) POOL TABLE AT OUTDOOR CORRIDOTR (9) 2'X2' CONCRETE PAVERS (63) PING PONG TABLE AT OUTDOOR COORIDOR (10) 2' OCTAGON PAVERS (64) BAR TOP AT OUTDOOR CORRIDOR (65) TV WALL AT OUTDOOR CORRIDOR (11) PAVERS AT RETAIL PATIO (66) TV WALL AT PODIUM DECK (12) DRIVABLE GRAVEL PAVE (13) PAVING AT TRASH ENTRY DRIVE (67) FIREPIT (68) RIM FLOW POOL (15) WOOD DECK (69) RAISED SPA (16) PODIUM DECK PAVERS (70) NEGATIVE EDGE WATER FEATURE AT PODIUM DECK (71) DECORATIVE GLASS PLANTER AT PODIUM (17) ARTIFICIAL TURF AT GRADE (18) ARTIFICIAL TURF AT PODIUM (72) WHEELCHAIR LIFT AT PODIUM (73) HIGHTOP AT PODIUM DECK (19) ADA RAMP (20) DECORATIVE PAVING AT PLAZA (74) PUBLIC ART (75) FURNITURE BY OTHERS (21) CONCRETE STAIRS AT GRADE (22) CONCRETE STAIRS AT PODIUM (76) ENTRY DRIVE AT 5TH AVE (23) SLAT FENCE (77) CONCRETE TABLE AT PODIUM DECK (24) SLAT FENCE GATE (78) PORTRAIT ART AT OUTDOOR CORRIDOR (79) RUG AT OUTDOOR CORRIDOR (25) DECORATIVE PRIVACY SCREEN (80) FIRE PIT & SPA CONTROLS (26) DECORATIVE SCREEN WALL AT GRADE (81) 6'-0" RETAINING WALL AT GRADE (27) DECORATIVE SCREEN WALL AT PODIUM (82) 6'-0" SCREEN WALL (28) LOW RETAINING WALL AT GRADE (83) 6'-0" THEME WALL (29) LOW RETAINING WALL AT PODIUM (30) GLASS POOL BARRIER AT PODIUM DECK (31) GLASS POOL BARRIER ON RETAINING WALL AT PODIUM DECK (32) DECORATIVE METAL FINS (33) 20'X40' SHADE STRUCTURE AT OUTDOOR KITCHEN (34) 20'X20' SHADE STRUCTURE AT PORCH SWING NODE (35) PORCH SWING (36) 11'X13' CANTILEVER SHADE STRUCTURE AT WOOD DECK (37) 18'X36' SHADE STRUCTURE AT PUBLIC PLAZA (38) 18'X36' SHADE STRUCTURE AT PODIUM DECK (39) 18'X25' SHADE STRUCTURE AT PODIUM DECK (40) OUTDOOR FIREPLACE AT GRADE (41) OUTDOOR FIREPLACE AT PODIUM DECK (42) COMMUNITY FIRE PIT AT WOOD DECK (43) CREDENZA (44) CONCRETE TABLE AT OUTDOOR KITCHEN (45) SEATING ISLAND AT OUTDOOR KITCHEN (46) SEATING ISLAND AT CANTILEVER SHADE STRUCTURE (47) SEATING ISLAND AT PODIUM DECK (48) BBQ AT OUTDOOR KITCHEN (49) WATER FEATURE AT COURTYARD A (50) WATER FEATURE AT COURTYARD B (51) FESTOON LIGHTS (52) BBQ AT OUTDOOR KITCHEN (53) PIZZA OVEN AT OUTDOOR KITCHEN (54) PORCH SWING AT COURTYARD B LA2.4