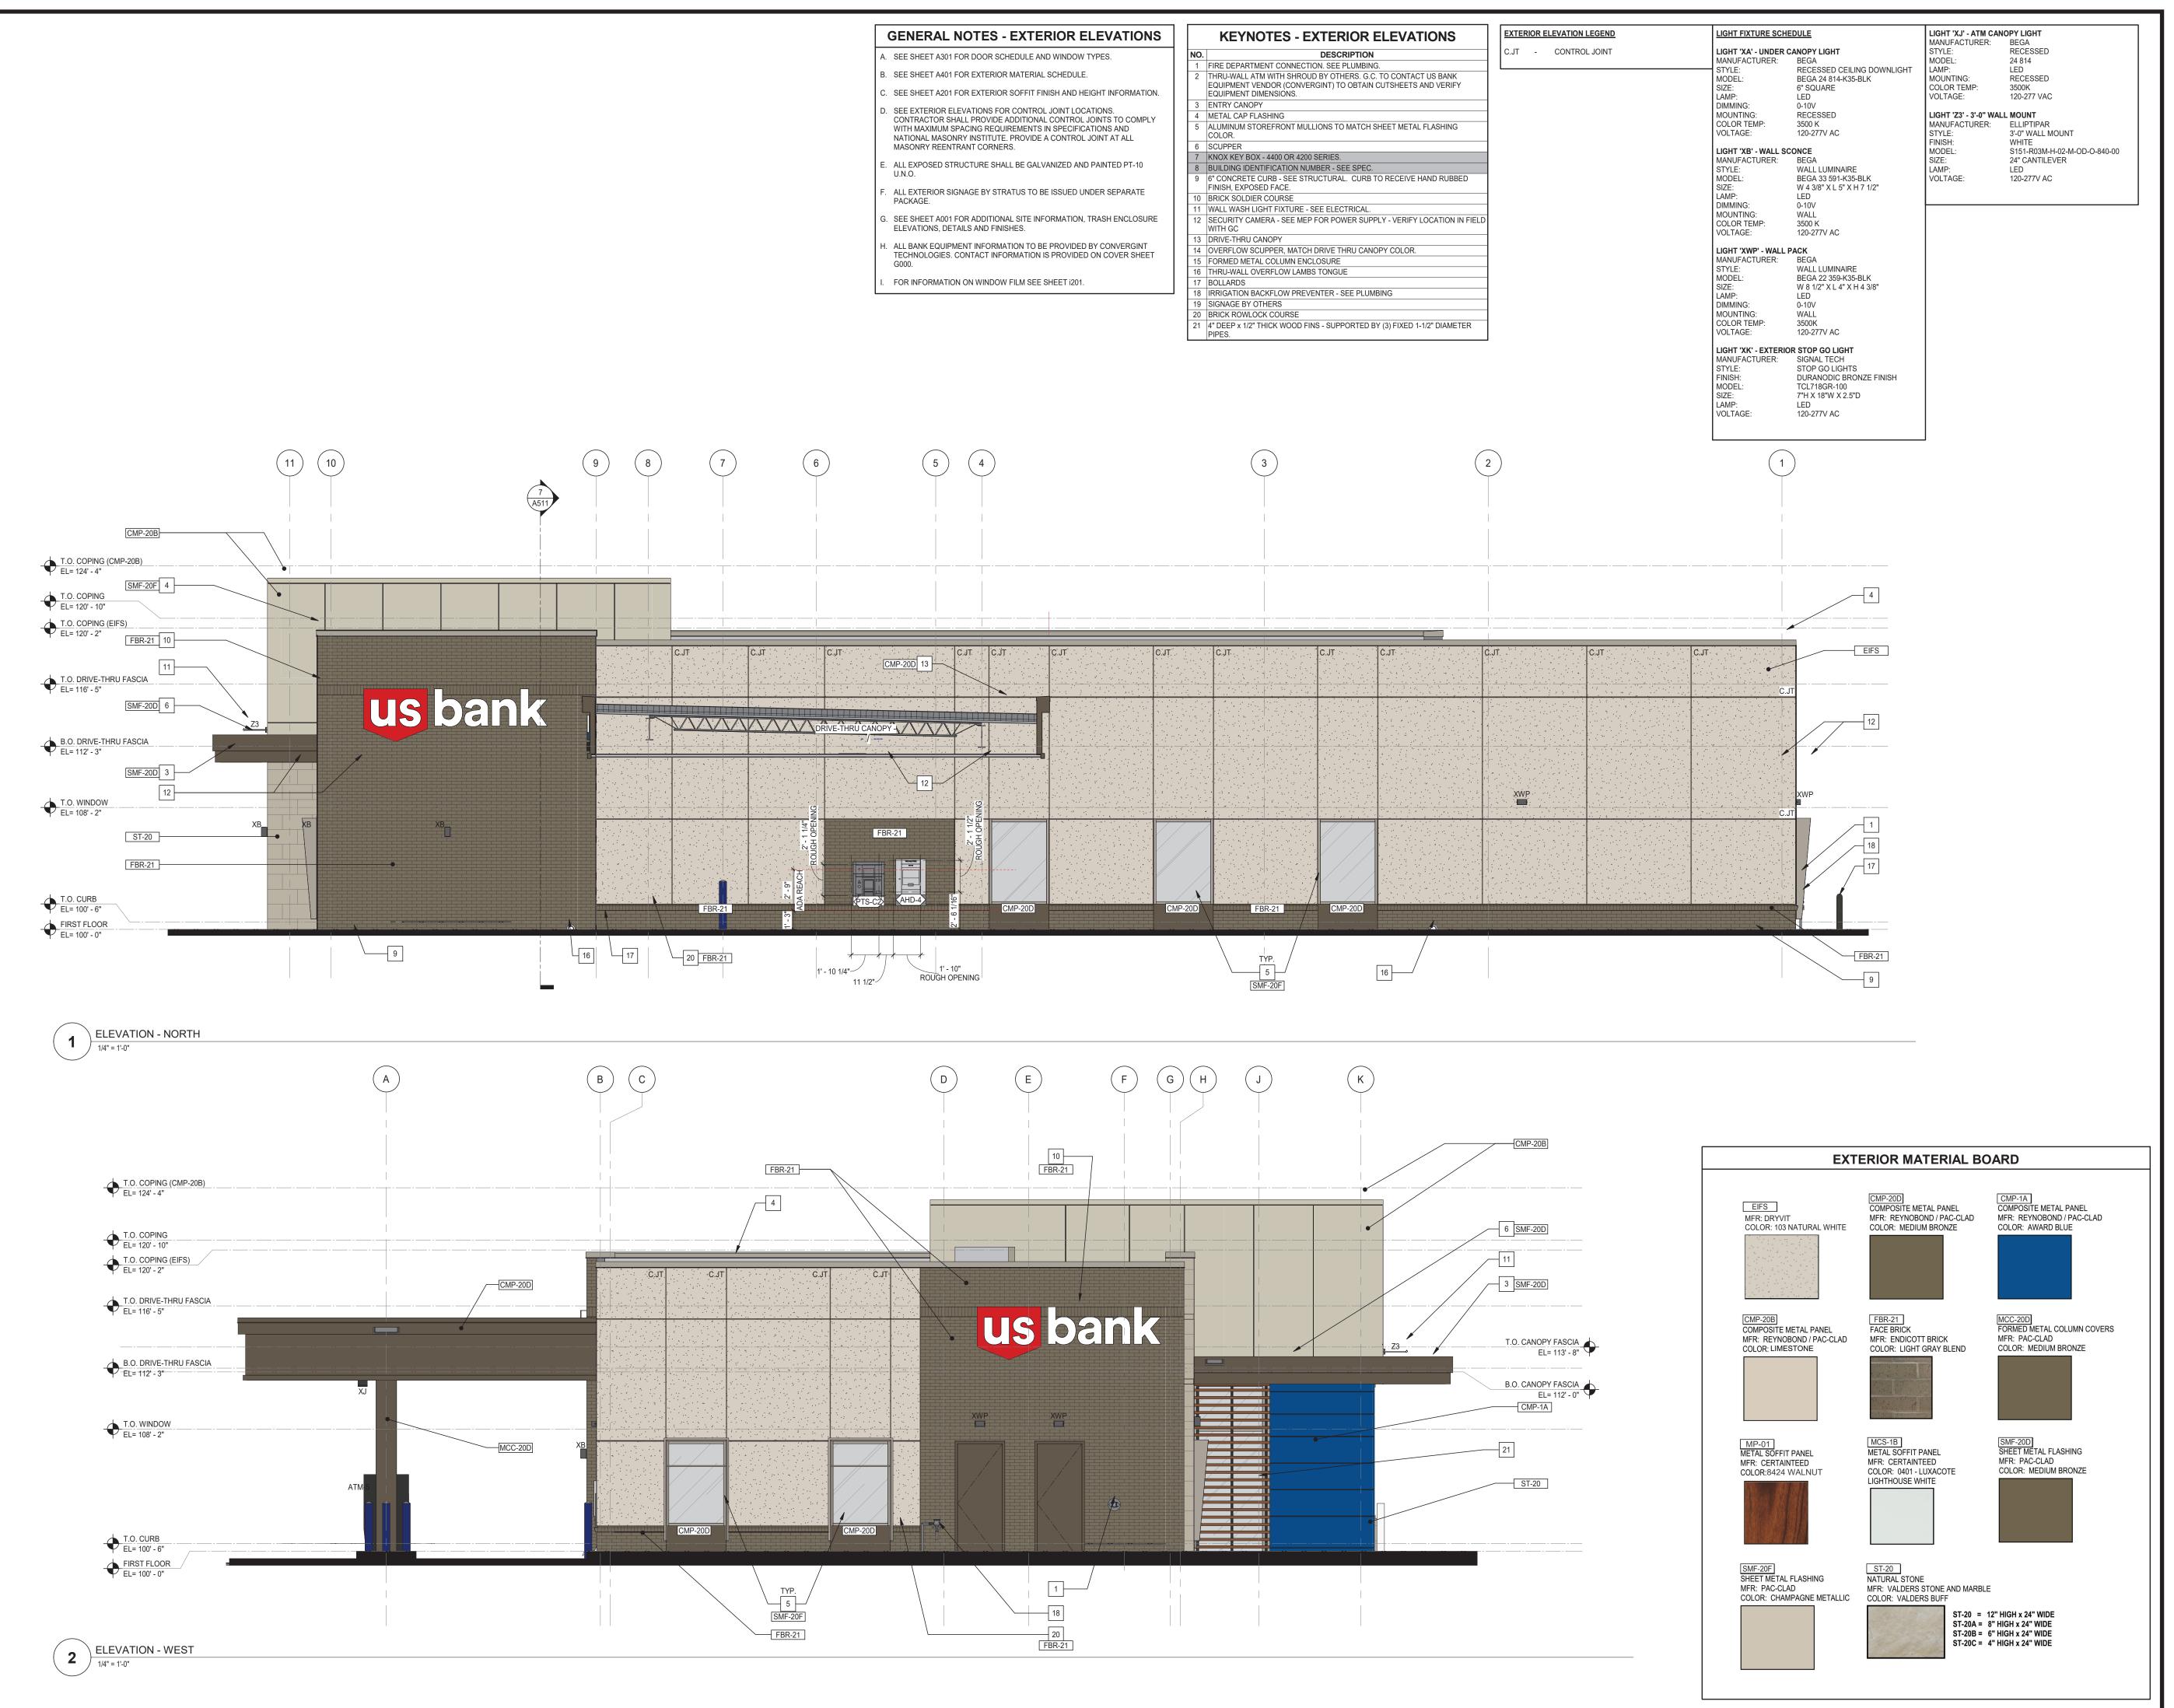

612.677.7202

www.rsparch.com

NOT FOR CONSTRUCTION 05/08/2023

FRANK LLOYD WRIGHT **BOULEVARD AND HIGHWAY 101** (RAINTREE)

14900 N Pima Rd, Scottsdale, AZ 85260

| Project No.                                                                                                                                                                                                                        | 14853F7F8                                                                                                                                                             |
|------------------------------------------------------------------------------------------------------------------------------------------------------------------------------------------------------------------------------------|-----------------------------------------------------------------------------------------------------------------------------------------------------------------------|
| Drawn By                                                                                                                                                                                                                           | MS                                                                                                                                                                    |
| Checked By                                                                                                                                                                                                                         | DC, MI                                                                                                                                                                |
| Date                                                                                                                                                                                                                               | 04/21/202                                                                                                                                                             |
| NOTICE: The designs shown all technical drawings, grapl proprietary and cannot be copiexploited, in whole or in permission of RSP Architects. review and evaluation by cligovernment agencies, vendor accordance with this Notice. | nics, and models thereof, ar<br>ied, duplicated or commerciall-<br>part, without express writter<br>These are available for limite<br>ients, consultants, contractors |

**EXTERIOR ELEVATIONS** 

Minneapolis

Project Contact:

Michael Brandt

Minnesota 55413-1036

612.677.7499 fax

612.677.7202

www.rsparch.com

NOT FOR CONSTRUCTION 05/08/2023

FRANK LLOYD WRIGHT **BOULEVARD AND HIGHWAY 101** (RAINTREE)

14900 N Pima Rd, Scottsdale, AZ 85260

| Project No.                                                                                                                                                                                                                                                   | 14853F7F8                                                                                                                                                        |
|---------------------------------------------------------------------------------------------------------------------------------------------------------------------------------------------------------------------------------------------------------------|------------------------------------------------------------------------------------------------------------------------------------------------------------------|
| Drawn By                                                                                                                                                                                                                                                      | MS                                                                                                                                                               |
| Checked By                                                                                                                                                                                                                                                    | DC, MI                                                                                                                                                           |
| Date                                                                                                                                                                                                                                                          | 04/21/202                                                                                                                                                        |
| NOTICE: The designs shown a<br>all technical drawings, graph<br>proprietary and cannot be copi<br>exploited, in whole or in p<br>permission of RSP Architects.<br>review and evaluation by cli<br>government agencies, vendor<br>accordance with this Notice. | ics, and models thereof, ar<br>ed, duplicated or commerciall<br>art, without express writter<br>These are available for limite<br>ents, consultants, contractors |

EXTERIOR ELEVATIONS

612.677.7202

Project Contact:

Michael Brandt

NOT FOR CONSTRUCTION 05/08/2023

For

us bank

FRANK LLOYD WRIGHT BOULEVARD AND HIGHWAY 101 (RAINTREE)

14900 N Pima Rd, Scottsdale, AZ 85260

| Project No.                                                                                                                                                                                                                                                      | 14853F7F8 <i>A</i>                                                                                                                                                  |
|------------------------------------------------------------------------------------------------------------------------------------------------------------------------------------------------------------------------------------------------------------------|---------------------------------------------------------------------------------------------------------------------------------------------------------------------|
| Drawn By                                                                                                                                                                                                                                                         | MSC                                                                                                                                                                 |
| Checked By                                                                                                                                                                                                                                                       | DC, ME                                                                                                                                                              |
| Date                                                                                                                                                                                                                                                             | 04/21/2023                                                                                                                                                          |
| NOTICE: The designs shown a<br>all technical drawings, graph<br>proprietary and cannot be copic<br>exploited, in whole or in pa<br>permission of RSP Architects.<br>review and evaluation by cli<br>government agencies, vendors<br>accordance with this Notice. | ics, and models thereof, are<br>ed, duplicated or commercially<br>art, without express written<br>These are available for limited<br>ents, consultants, contractors |

**EXTERIOR ELEVATIONS** 

A403