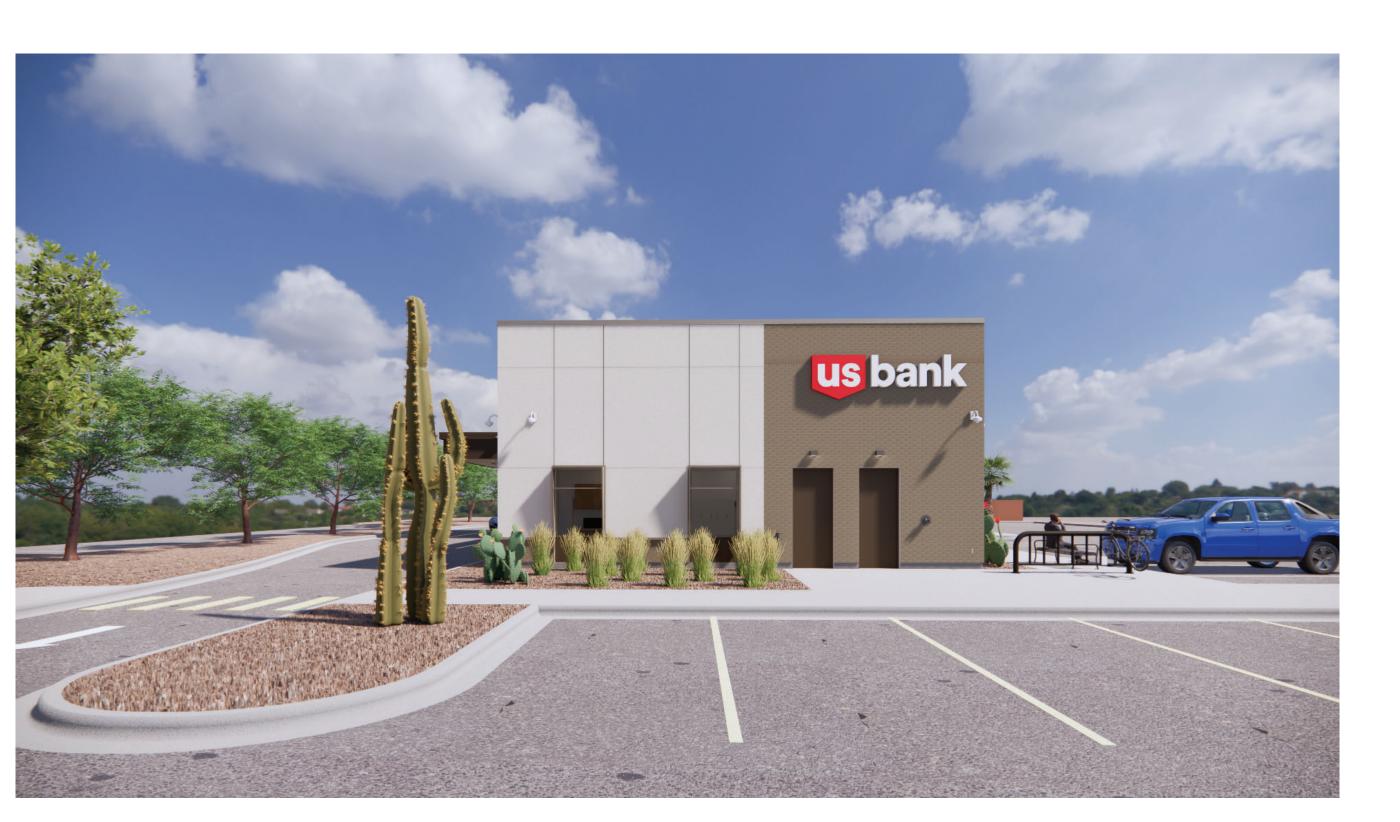

3D RENDERINGS

02

NORTHWEST ELEVATION

NORTHEAST ELEVATION

SOUTHWEST ELEVATION

SOUTHEAST ELEVATION

1220 Marshall Street NE Minneapolis Minnesota 55413-1036 612.677.7100 612.677.7499 fax www.rsparch.com

**Project For** 

FLW BLVD & HWY 101 (RAINTREE)

## 14900 N Pima Rd, Scottsdale, AZ 85260

| Project No. | 14853F7F8A |
|-------------|------------|
| Drawn By    | ВК         |
| Checked By  | DC, MB     |
| Date        | 05/25/2023 |

3D RENDERINGS

612.677.7499 fax