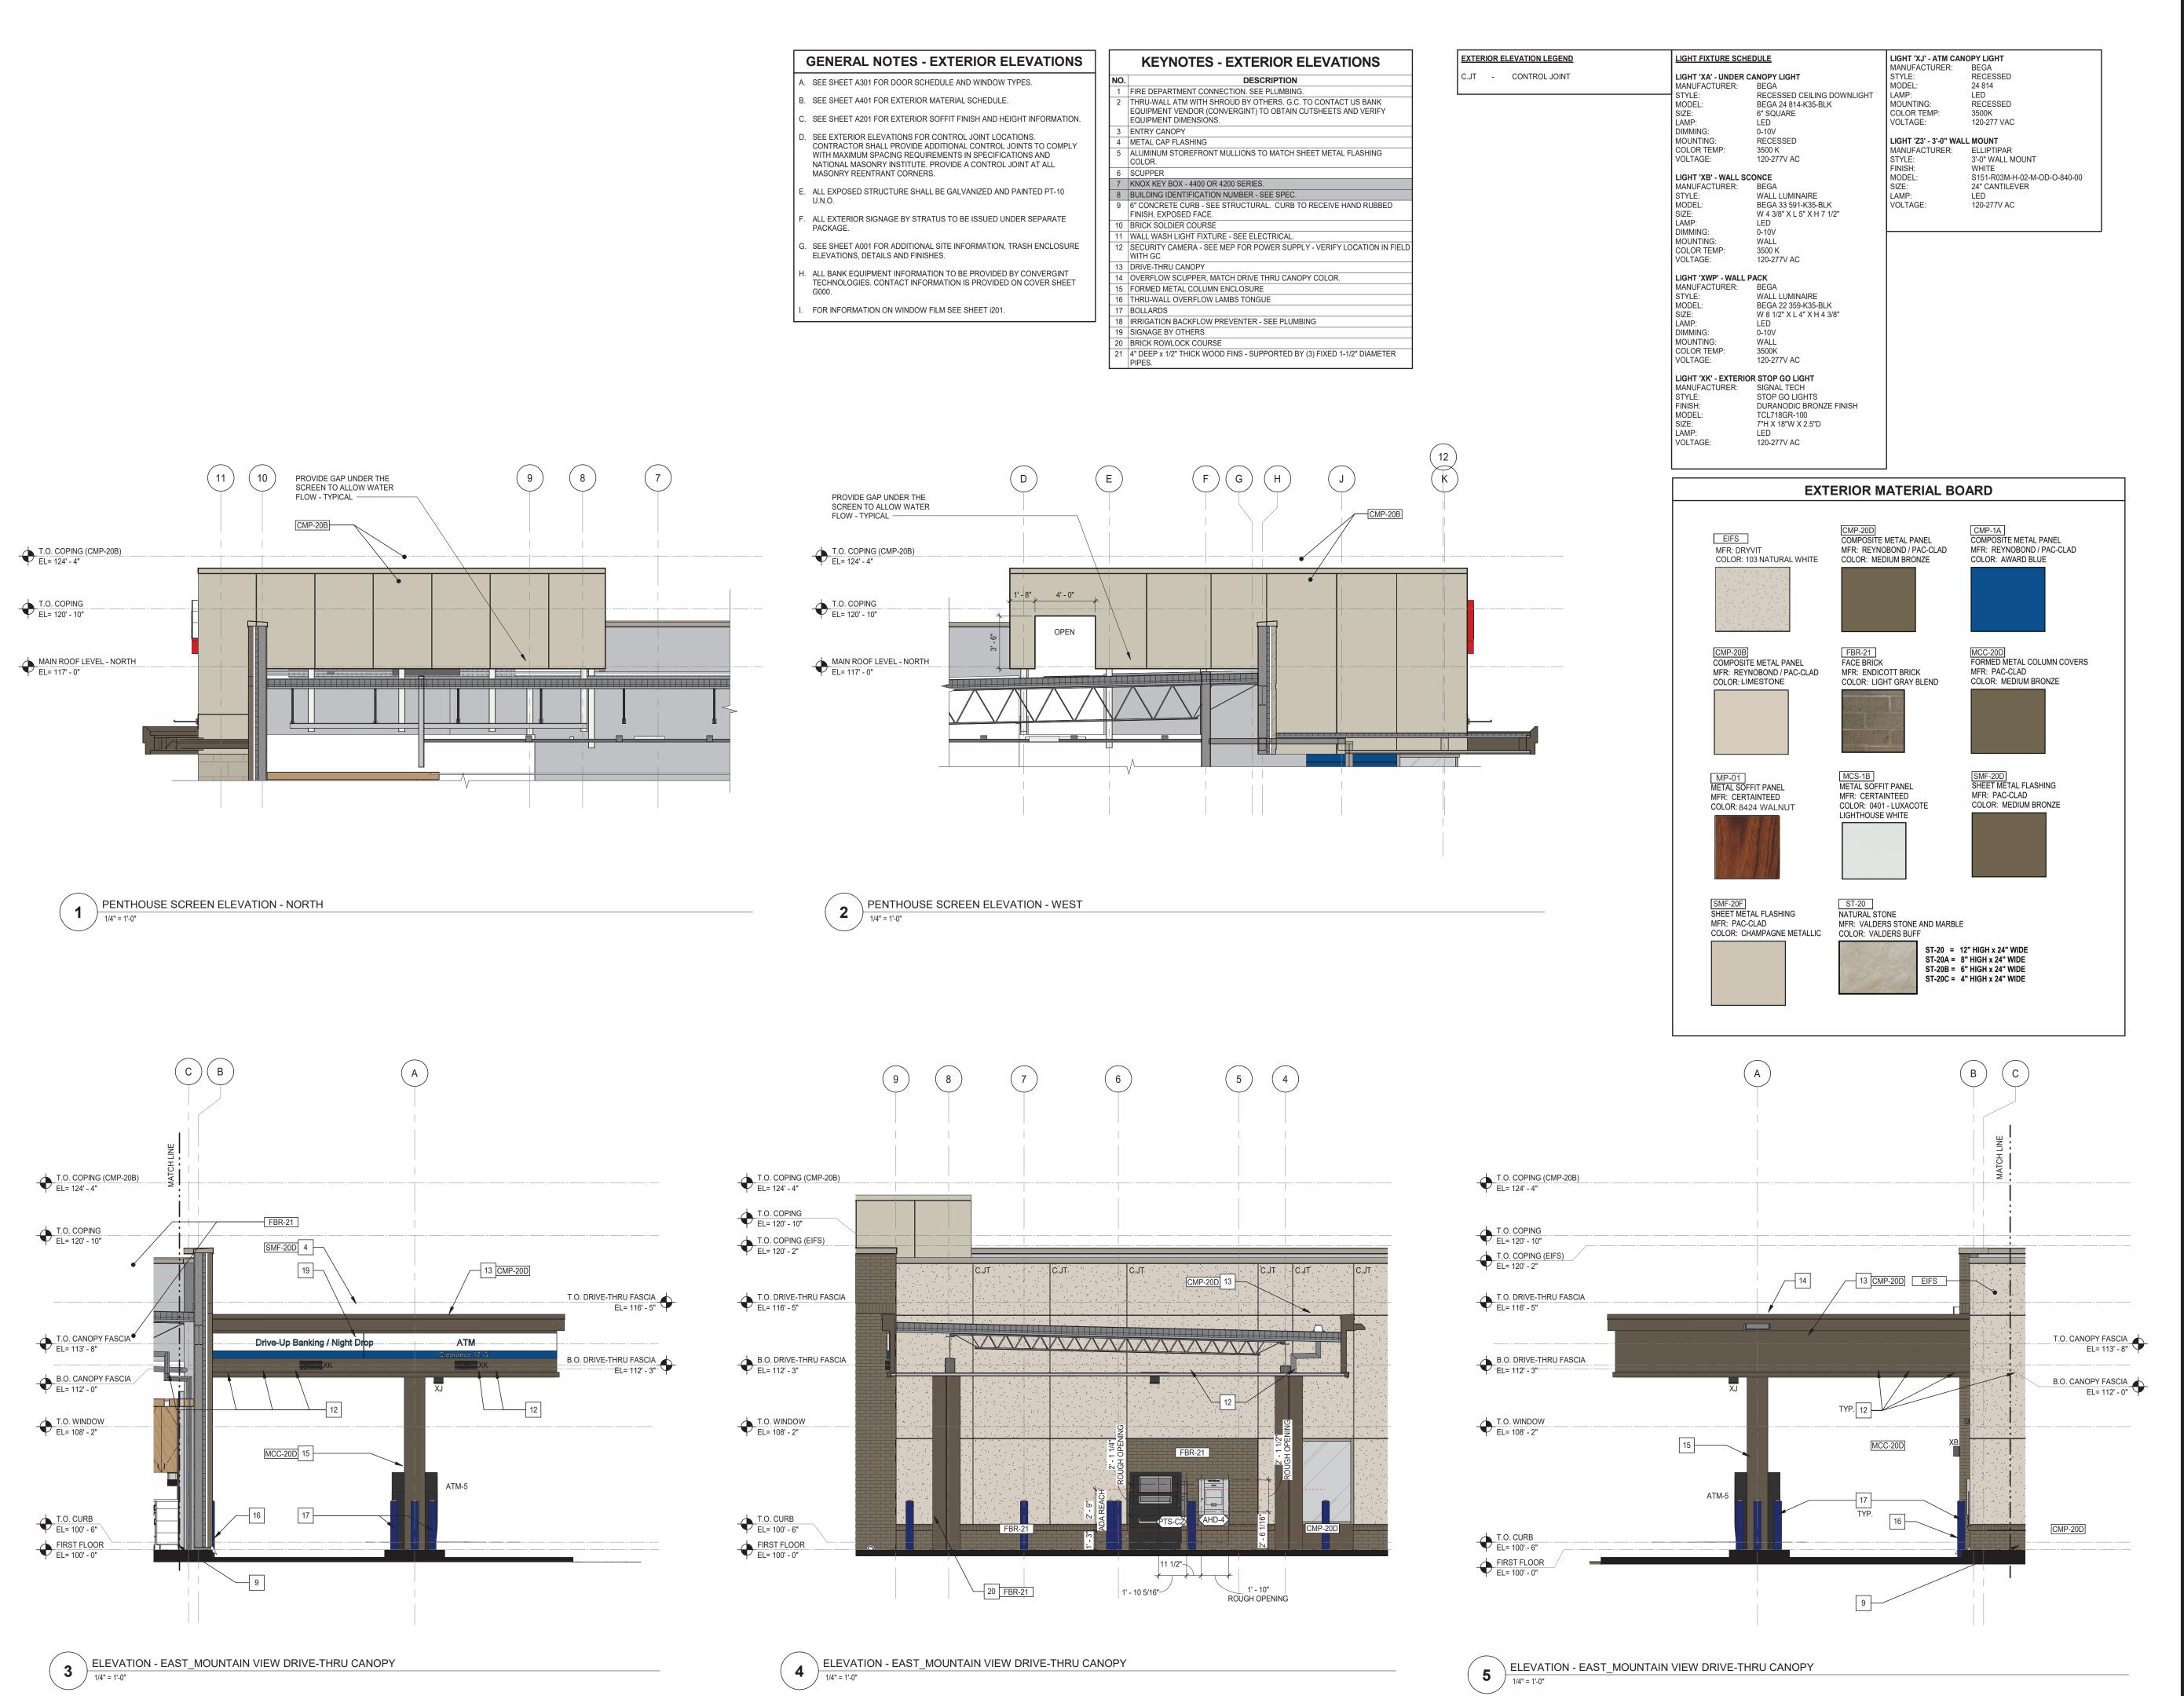

612.677.7202

www.rsparch.com

NOT FOR CONSTRUCTION 05/08/2023

FRANK LLOYD WRIGHT **BOULEVARD AND HIGHWAY 101** (RAINTREE)

14900 N Pima Rd, Scottsdale, AZ 85260

| Project No.                                                                                                                                                                                                                        | 14853F7F8                                                                                                                                                             |
|------------------------------------------------------------------------------------------------------------------------------------------------------------------------------------------------------------------------------------|-----------------------------------------------------------------------------------------------------------------------------------------------------------------------|
| Drawn By                                                                                                                                                                                                                           | MS                                                                                                                                                                    |
| Checked By                                                                                                                                                                                                                         | DC, MI                                                                                                                                                                |
| Date                                                                                                                                                                                                                               | 04/21/202                                                                                                                                                             |
| NOTICE: The designs shown all technical drawings, grapl proprietary and cannot be copiexploited, in whole or in permission of RSP Architects. review and evaluation by cligovernment agencies, vendor accordance with this Notice. | nics, and models thereof, ar<br>ied, duplicated or commerciall-<br>part, without express writter<br>These are available for limite<br>ients, consultants, contractors |

**EXTERIOR ELEVATIONS** 

Minneapolis

Project Contact:

Michael Brandt

Minnesota 55413-1036

612.677.7499 fax

612.677.7202

www.rsparch.com

NOT FOR CONSTRUCTION 05/08/2023

FRANK LLOYD WRIGHT **BOULEVARD AND HIGHWAY 101** (RAINTREE)

14900 N Pima Rd, Scottsdale, AZ 85260

| Project No.                                                                                                                                                                                                                                                   | 14853F7F8                                                                                                                                                        |
|---------------------------------------------------------------------------------------------------------------------------------------------------------------------------------------------------------------------------------------------------------------|------------------------------------------------------------------------------------------------------------------------------------------------------------------|
| Drawn By                                                                                                                                                                                                                                                      | MS                                                                                                                                                               |
| Checked By                                                                                                                                                                                                                                                    | DC, MI                                                                                                                                                           |
| Date                                                                                                                                                                                                                                                          | 04/21/202                                                                                                                                                        |
| NOTICE: The designs shown a<br>all technical drawings, graph<br>proprietary and cannot be copi<br>exploited, in whole or in p<br>permission of RSP Architects.<br>review and evaluation by cli<br>government agencies, vendor<br>accordance with this Notice. | ics, and models thereof, ar<br>ed, duplicated or commerciall<br>art, without express writter<br>These are available for limite<br>ents, consultants, contractors |

EXTERIOR ELEVATIONS

612.677.7202

Project Contact:

Michael Brandt

NOT FOR CONSTRUCTION 05/08/2023

For

us bank

FRANK LLOYD WRIGHT BOULEVARD AND HIGHWAY 101 (RAINTREE)

14900 N Pima Rd, Scottsdale, AZ 85260

| Project No.                                                                                                                                                                                                                                                      | 14853F7F8 <i>A</i>                                                                                                                                                  |
|------------------------------------------------------------------------------------------------------------------------------------------------------------------------------------------------------------------------------------------------------------------|---------------------------------------------------------------------------------------------------------------------------------------------------------------------|
| Drawn By                                                                                                                                                                                                                                                         | MSC                                                                                                                                                                 |
| Checked By                                                                                                                                                                                                                                                       | DC, ME                                                                                                                                                              |
| Date                                                                                                                                                                                                                                                             | 04/21/2023                                                                                                                                                          |
| NOTICE: The designs shown a<br>all technical drawings, graph<br>proprietary and cannot be copic<br>exploited, in whole or in pa<br>permission of RSP Architects.<br>review and evaluation by cli<br>government agencies, vendors<br>accordance with this Notice. | ics, and models thereof, are<br>ed, duplicated or commercially<br>art, without express written<br>These are available for limited<br>ents, consultants, contractors |

**EXTERIOR ELEVATIONS** 

A403