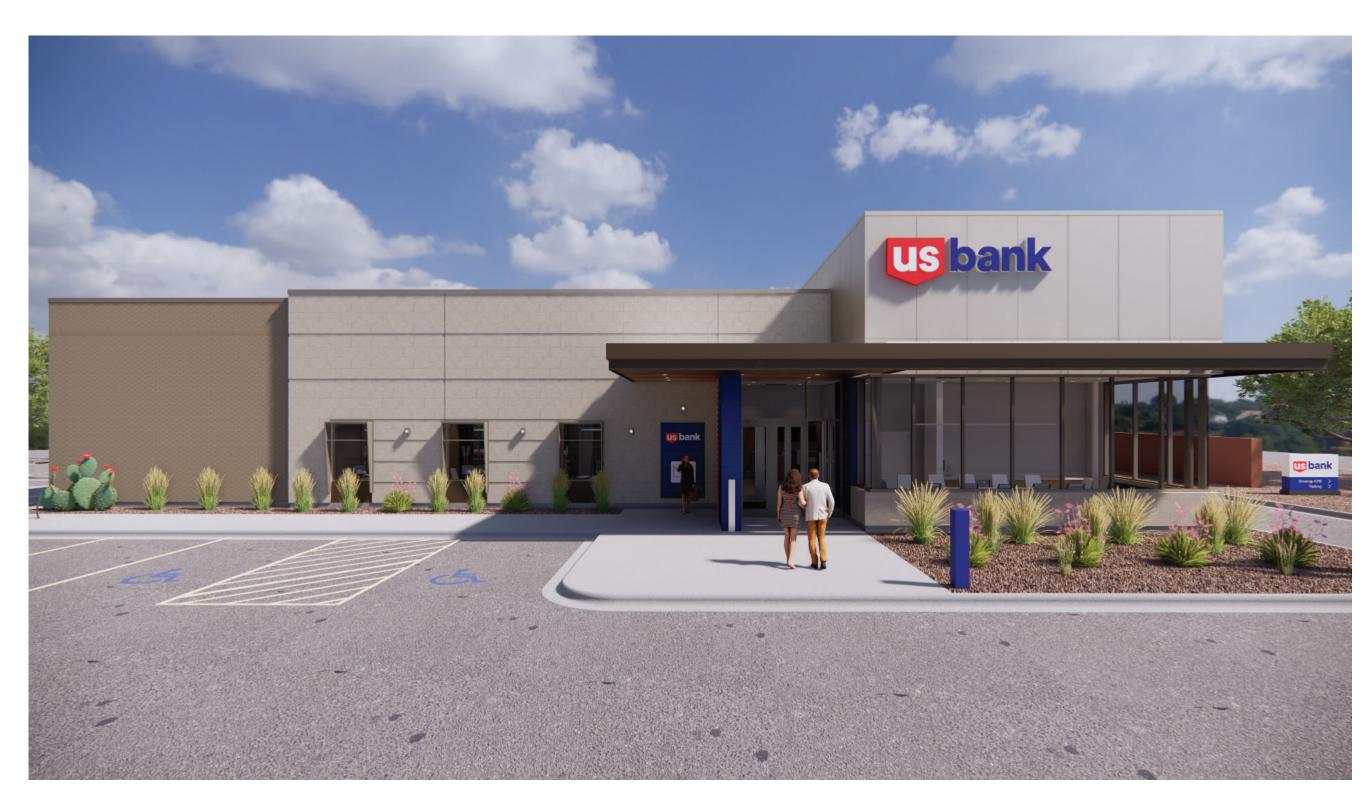

3D RENDERINGS

02

NORTHWEST ELEVATION

NORTHEAST ELEVATION

SOUTHWEST ELEVATION

SOUTHEAST ELEVATION

1220 Marshall Street NE Minneapolis Minnesota 55413-1036 612.677.7100 612.677.7499 fax www.rsparch.com

**Project For** 

FLW BLVD & HWY 101 (RAINTREE)

## 14900 N Pima Rd, Scottsdale, AZ 85260

| Project No. | 14853F7F8A |
|-------------|------------|
| Drawn By    | ВК         |
| Checked By  | DC, MB     |
| Date        | 05/25/2023 |

3D RENDERINGS

612.677.7499 fax