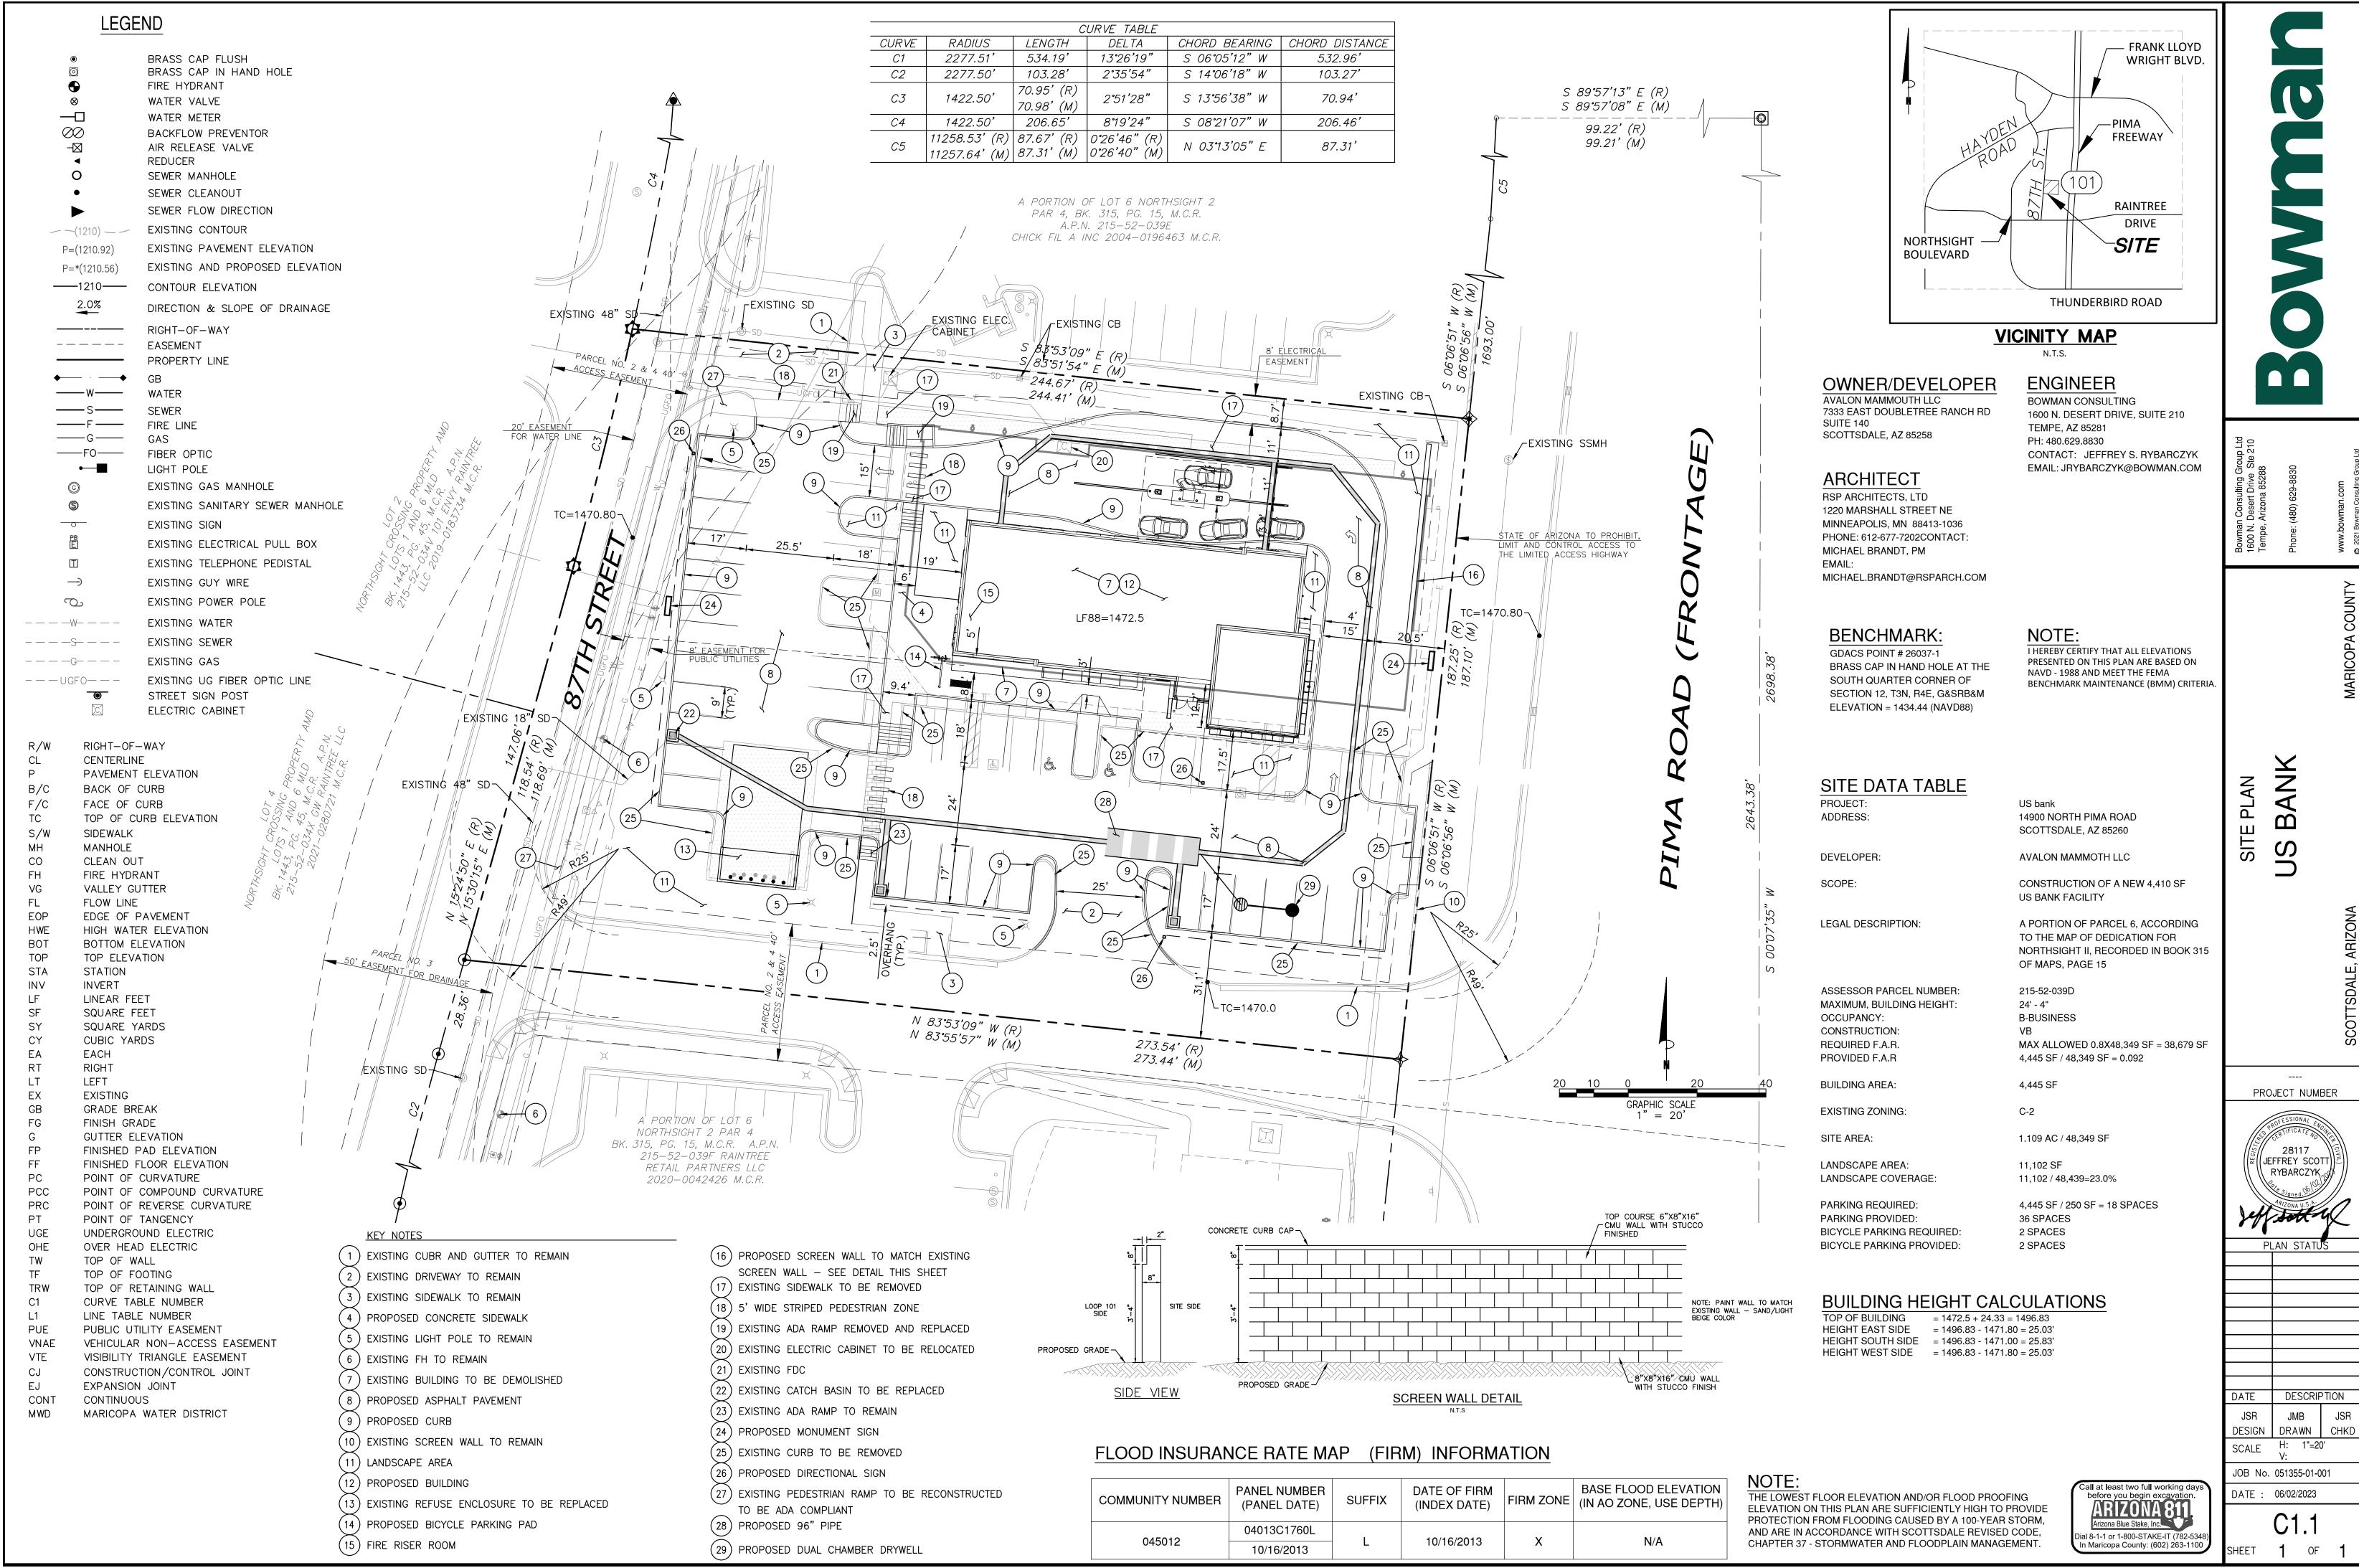

PROJECT NUMBER 28117 [[JEFFREY SCOTT]] RYBARCZYK PLAN STATU

DATE: 06/02/2023

CAD FILE NAME: P: 051355 - Northsight II Lot 6 051355 - 01 - 001 (ENG) Engineering Engineering Plans Site Plan 051355 - CP SIT 001.dwg 06/09/2023