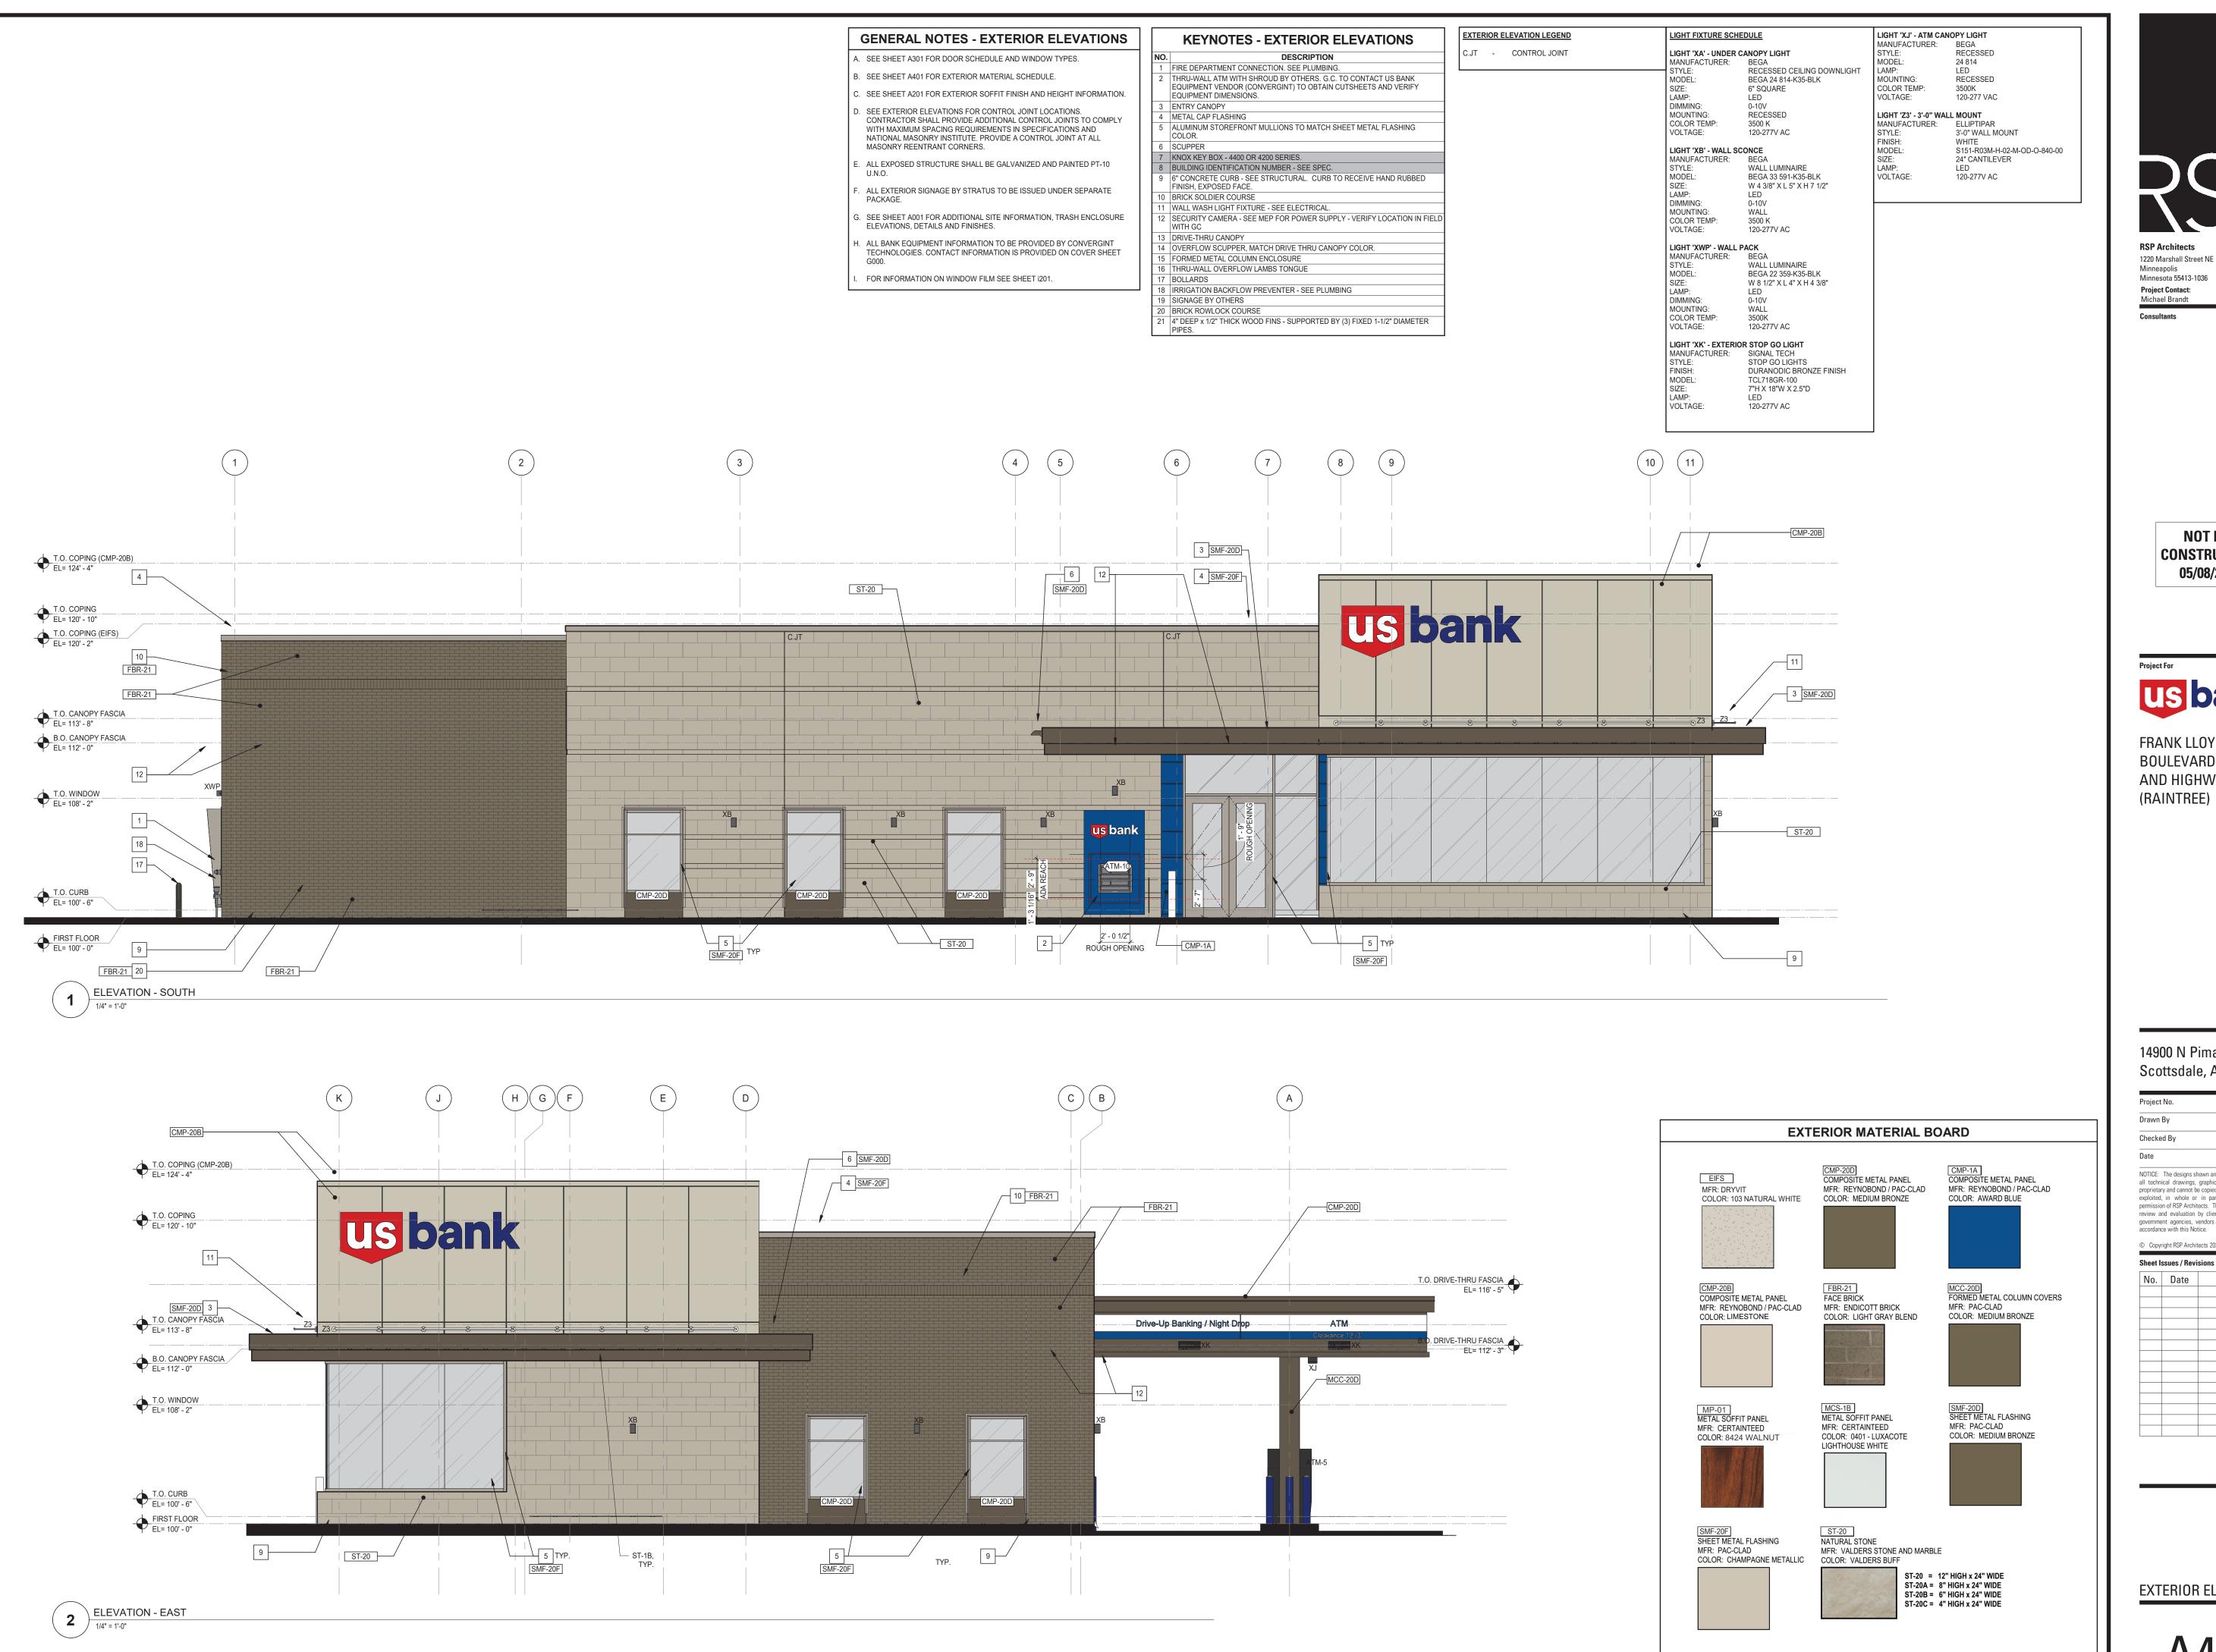

612.677.7202

www.rsparch.com

NOT FOR CONSTRUCTION 05/08/2023

FRANK LLOYD WRIGHT **BOULEVARD AND HIGHWAY 101** (RAINTREE)

14900 N Pima Rd, Scottsdale, AZ 85260

| Project No.                                                                                                                                                                                                                        | 14853F7F8                                                                                                                                                             |
|------------------------------------------------------------------------------------------------------------------------------------------------------------------------------------------------------------------------------------|-----------------------------------------------------------------------------------------------------------------------------------------------------------------------|
| Drawn By                                                                                                                                                                                                                           | MS                                                                                                                                                                    |
| Checked By                                                                                                                                                                                                                         | DC, MI                                                                                                                                                                |
| Date                                                                                                                                                                                                                               | 04/21/202                                                                                                                                                             |
| NOTICE: The designs shown all technical drawings, grapl proprietary and cannot be copiexploited, in whole or in permission of RSP Architects. review and evaluation by cligovernment agencies, vendor accordance with this Notice. | nics, and models thereof, ar<br>ied, duplicated or commerciall-<br>part, without express writter<br>These are available for limite<br>ients, consultants, contractors |

**EXTERIOR ELEVATIONS** 

Minneapolis

Project Contact:

Michael Brandt

Minnesota 55413-1036

612.677.7499 fax

612.677.7202

www.rsparch.com

NOT FOR CONSTRUCTION 05/08/2023

FRANK LLOYD WRIGHT **BOULEVARD AND HIGHWAY 101** (RAINTREE)

14900 N Pima Rd, Scottsdale, AZ 85260

| Project No.                                                                                                                                                                                                                                                   | 14853F7F8                                                                                                                                                        |
|---------------------------------------------------------------------------------------------------------------------------------------------------------------------------------------------------------------------------------------------------------------|------------------------------------------------------------------------------------------------------------------------------------------------------------------|
| Drawn By                                                                                                                                                                                                                                                      | MS                                                                                                                                                               |
| Checked By                                                                                                                                                                                                                                                    | DC, MI                                                                                                                                                           |
| Date                                                                                                                                                                                                                                                          | 04/21/202                                                                                                                                                        |
| NOTICE: The designs shown a<br>all technical drawings, graph<br>proprietary and cannot be copi<br>exploited, in whole or in p<br>permission of RSP Architects.<br>review and evaluation by cli<br>government agencies, vendor<br>accordance with this Notice. | ics, and models thereof, ar<br>ed, duplicated or commerciall<br>art, without express writter<br>These are available for limite<br>ents, consultants, contractors |

EXTERIOR ELEVATIONS

612.677.7202

Project Contact:

Michael Brandt

NOT FOR CONSTRUCTION 05/08/2023

For

us bank

FRANK LLOYD WRIGHT BOULEVARD AND HIGHWAY 101 (RAINTREE)

14900 N Pima Rd, Scottsdale, AZ 85260

| Project No.                                                                                                                                                                                                                                                      | 14853F7F8 <i>A</i>                                                                                                                                                  |
|------------------------------------------------------------------------------------------------------------------------------------------------------------------------------------------------------------------------------------------------------------------|---------------------------------------------------------------------------------------------------------------------------------------------------------------------|
| Drawn By                                                                                                                                                                                                                                                         | MSC                                                                                                                                                                 |
| Checked By                                                                                                                                                                                                                                                       | DC, ME                                                                                                                                                              |
| Date                                                                                                                                                                                                                                                             | 04/21/2023                                                                                                                                                          |
| NOTICE: The designs shown a<br>all technical drawings, graph<br>proprietary and cannot be copic<br>exploited, in whole or in pa<br>permission of RSP Architects.<br>review and evaluation by cli<br>government agencies, vendors<br>accordance with this Notice. | ics, and models thereof, are<br>ed, duplicated or commercially<br>art, without express written<br>These are available for limited<br>ents, consultants, contractors |

**EXTERIOR ELEVATIONS** 

A403