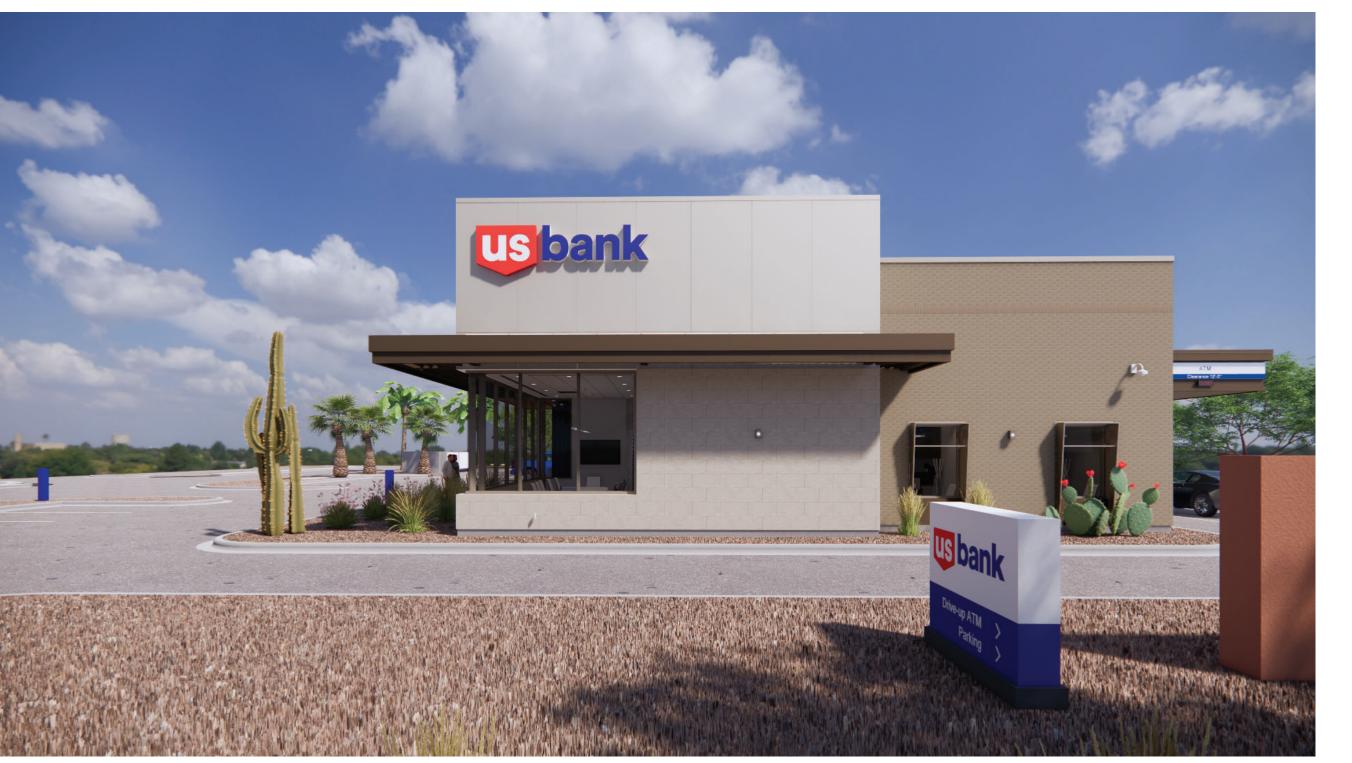

3D RENDERINGS

02

NORTHWEST ELEVATION

NORTHEAST ELEVATION

SOUTHWEST ELEVATION

SOUTHEAST ELEVATION

1220 Marshall Street NE Minneapolis Minnesota 55413-1036 612.677.7100 612.677.7499 fax www.rsparch.com

**Project For** 

FLW BLVD & HWY 101 (RAINTREE)

## 14900 N Pima Rd, Scottsdale, AZ 85260

| Project No. | 14853F7F8A |
|-------------|------------|
| Drawn By    | ВК         |
| Checked By  | DC, MB     |
| Date        | 05/25/2023 |

3D RENDERINGS

612.677.7499 fax