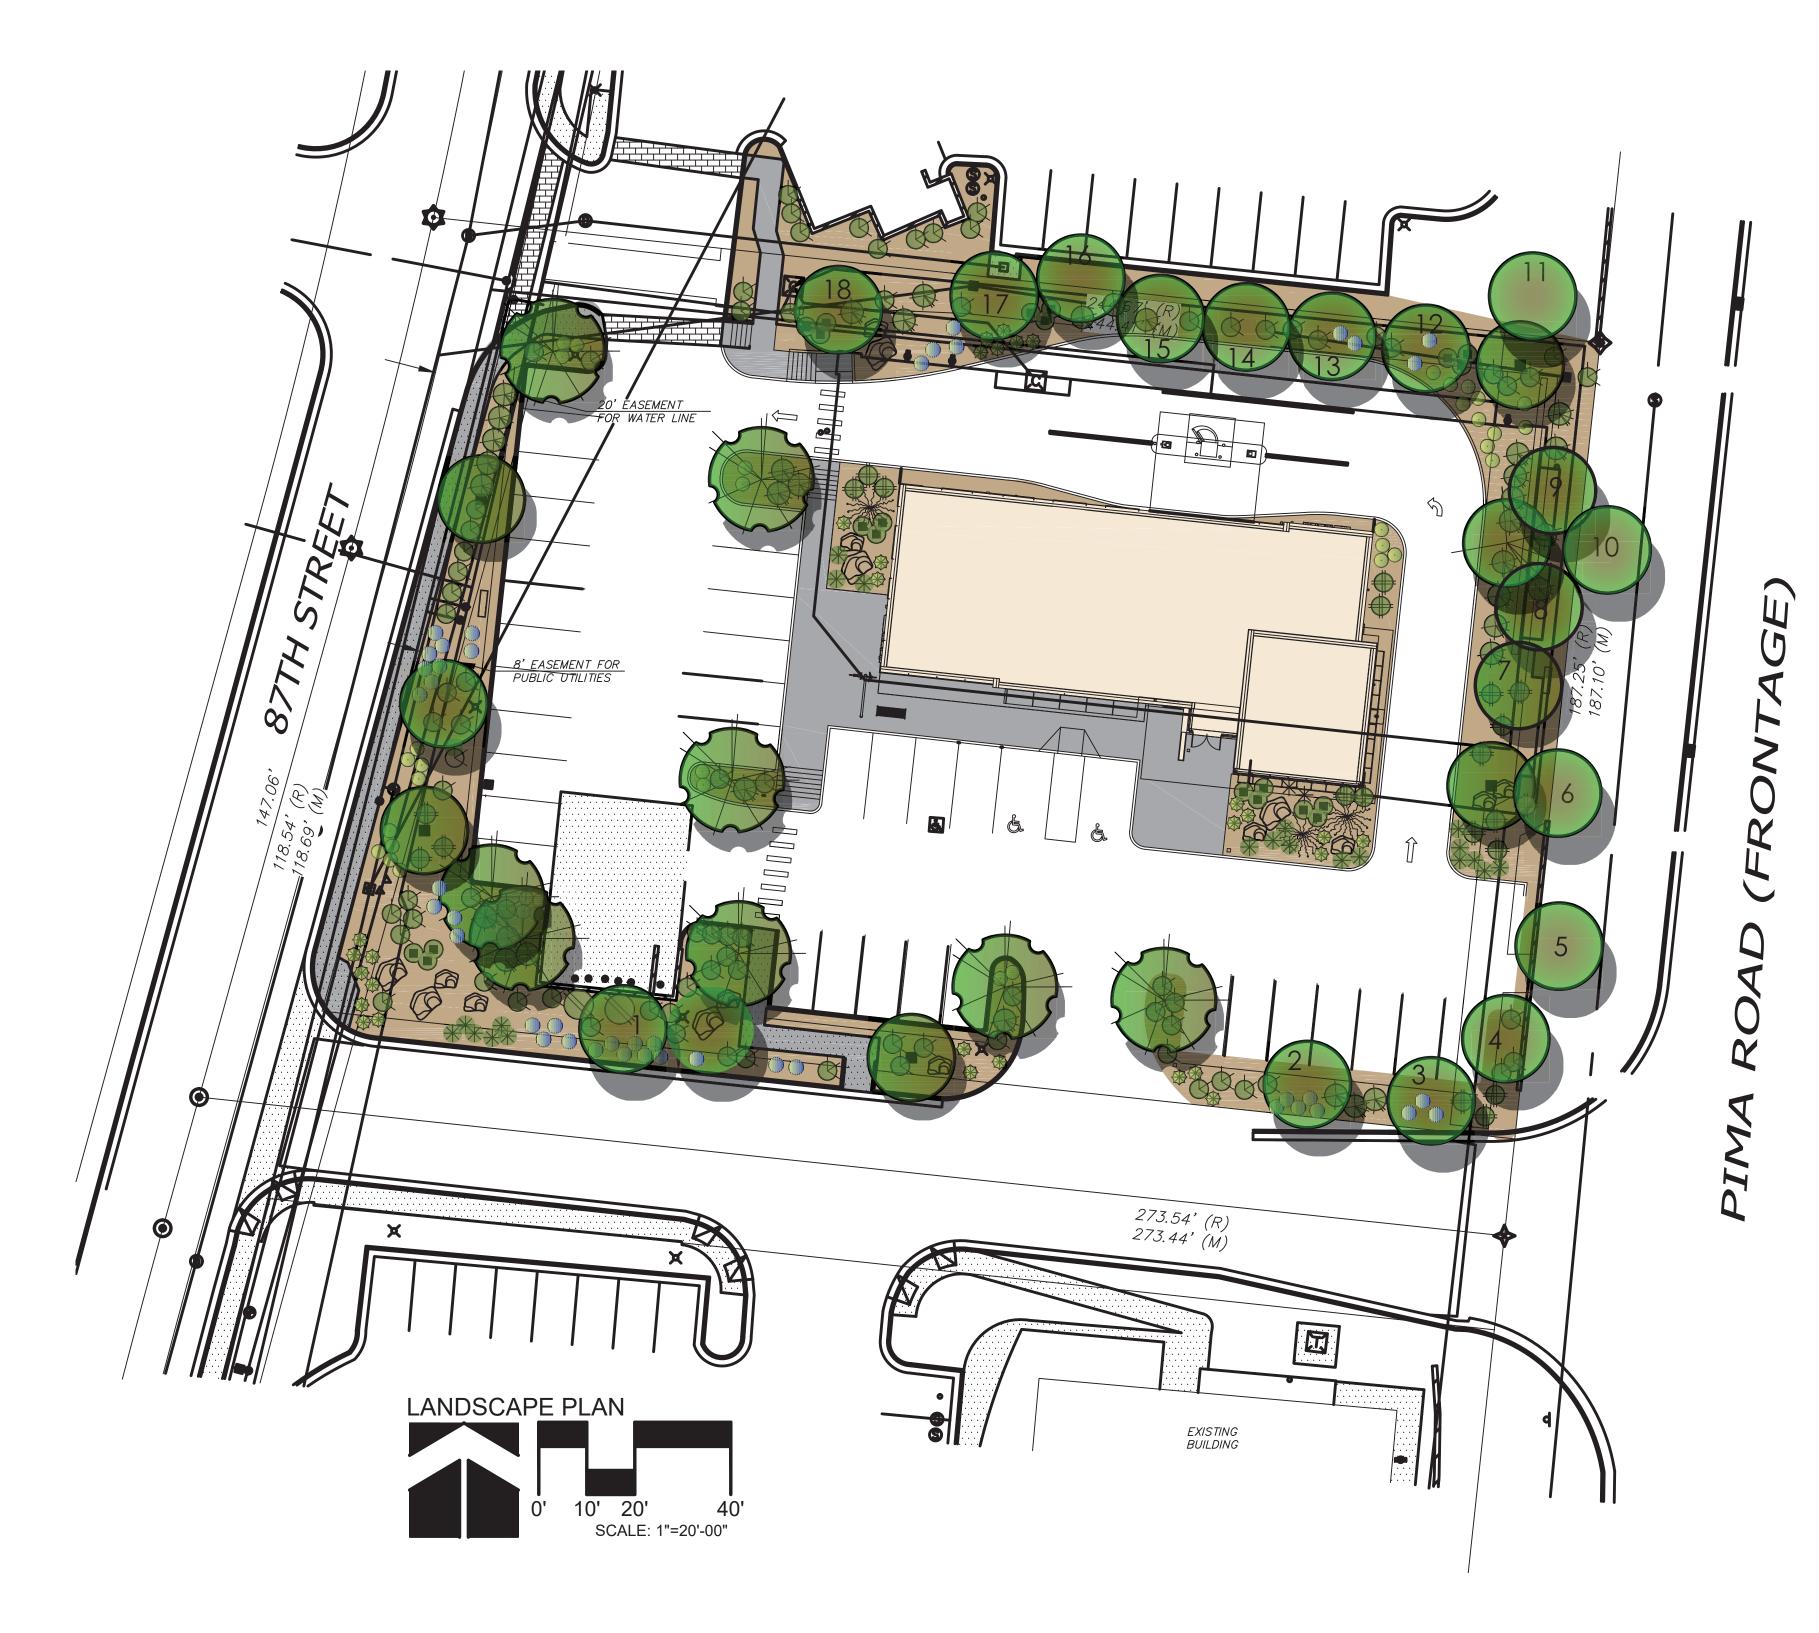

LANDSCAPE LEGEND

CERCIDIUM 'HYBRID' DESERT MUSEUM PALO VERDE 24" BOX (8)

> **EXISTING TREE** PROTECT FROM CONSTRUCTION

ACACIA STENOPHYLLA SHOESTRING ACACIA 24" BOX (5)

\_PROSOPIS 'RIO-SALADO' HYBRID THORNLESS MESQUITE ~24" BOX (1)

FOUQUIERIA SPLENDENS OCOTILLO 10 CANE MIN. 7'T MIN. (3)

> LEUCOPHYLLUM FRUTESCENS 'GREEN CLOUD' 5 GALLON (35)

PROTECT FROM CONSTRUCTION

**EXISTING SHRUB** 

TECOMA 'ORANGE JUBILEE' ORANGE JUBILEE 5 GALLON (2)

DASYLIRION WHEELERII DESERT SPOON 5 GALLON (21)

PACHYCEREUS MARGINATUS MEXICAN FENCE POST 3-STALK GROUPING (2.5', 2', 1' TALL) (7)

ECHINOCACTUS GRUSONII GOLDEN BARREL CACTUS 10" ROUND (MATCHING) (29)

EUPHORBIA RESINIFERA MOROCCAN MOUND 5 GALLON (23)

LANTANA MONTEVIDENSIS 'GOLD MOUND' 1 GALLON (37)

CONVOVULUS CNEORUM **BUSH MORNING GLORY** 5 GALLON (43)

3'x3'x3' SURFACE SELECT
GRANITE BOULDER (BURY 1/3) MINIMUM 2000lbs EACH (16)

1/2" MINUS MADISON GOLD DECOMPOSED GRANITE 2" DEPTH IN ALL LANDSCAPE AREAS

LANDSCAPE PLAN **APPROVED** CITY OF SCOTTSDALE

CASE NUMBER

APPROVED

DATE

CONSTRUCTION AND INSTALLATION SHALL BE IN ACCORDANCE WITH THIS PLAN AND ANY AND ALL DEVIATIONS WILL REQUIRE REAPPROVAL. LANDSCAPE INSTALLATION TO BE APPROVED BY CITY OF SCOTTSDALE INSPECTION SERVICES BEFORE CERT. OF OCCUPANCY IS ISSUED.

## CITY OF SCOTTSDALE LANDSCAPE NOTES:

AN AUTOMATIC IRRIGATION SYSTEM WILL BE INSTALLED GUARANTEEING 100% COVERAGE TO ALL LANDSCAPE AREAS.

ALL LANDSCAPE AREAS WILL BE TOP-DRESSED WITH A 2" DEPTH OF DECOMPOSED GRANITE.

PROVIDE 8% SLOPE AWAY FROM WALK OR CURB FOR 5' ALONG ALL STREETS.

ALL RIGHT OF WAYS ADJACENT TO THIS PROPERTY SHALL BE LANDSCAPED AND MAINTAINED BY THE PROPERTY OWNER

ANY EXISTING LANDSCAPE MATERIALS INCLUDING TREES DAMAGED OR DESTROYED AS A RESULT OF THIS CONSTRUCTION SHALL BE REPLACED, TO THE SATISFACTION OF CITY STAFF, WITH LIKE KIND AND SIZE PRIOR TO RECEIVING A CERTIFICATE OF OCCUPANCY.

AREAS WITHIN THE SIGHT DISTANCE TRIANGLES IS TO BE CLEAR OF LANDSCAPING, SIGNS, OR OTHER VISIBILITY OBSTRUCTIONS WITH A HEIGHT GREATER THAN 1'-6". TREES WITHIN THE SAFETY TRIANGLE SHALL HAVE A CANOPY THAT BEGINS AT 8 FEET IN HEIGHT UPON INSTALLATION. ALL HEIGHTS ARE MEASURED FROM NEAREST STREET LINE ELEVATION.

ALL RIGHT-OF-WAY ADJACENT TO THIS PROPERTY SHALL BE LANDSCAPED AND MAINTAINED BY THE PROPERTY OWNER.

ALL SLOPES ON SITE ARE 4:1 MAX

NO TURF AREAS ARE TO BE PROVIDED.

SEE ARCHITECTURAL SITE PLAN FOR SETBACK DIMENSIONS.