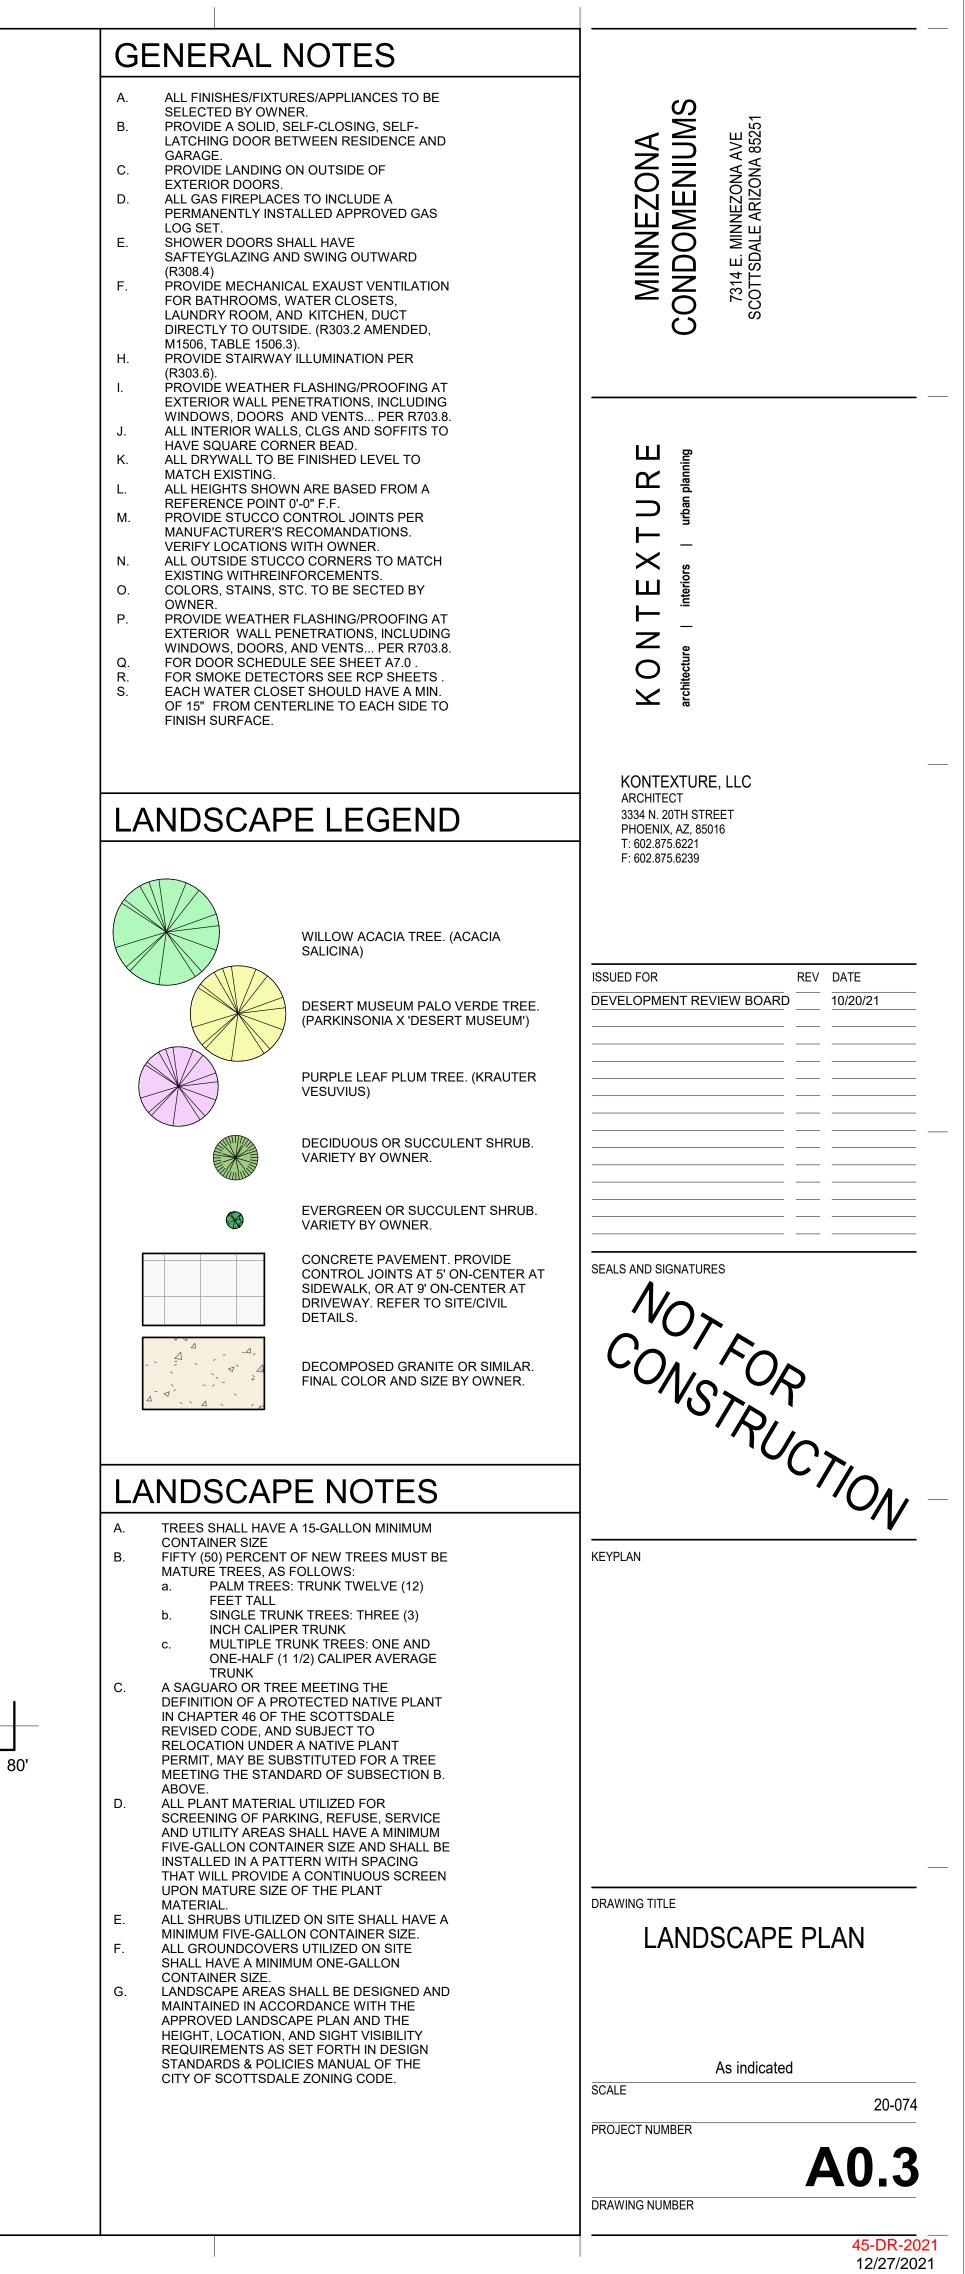

The open spaces are designed to minimize water use, maximize water retention, and provide room for shared amenities. Tenants will have the opportunity to use a pool in hot weather, share time with friends on the roof deck, or just relax in the landscaped courtyard. They will also have pedestrian access to the street, as well as enclosed parking to limit sun exposure for vehicles during the summer months. These parking garage spaces are accessible through drives at the street elevation and alley elevation. A portion of the alley will be dedicated to the alley right-of-way per the City of Scottsdale requirements.