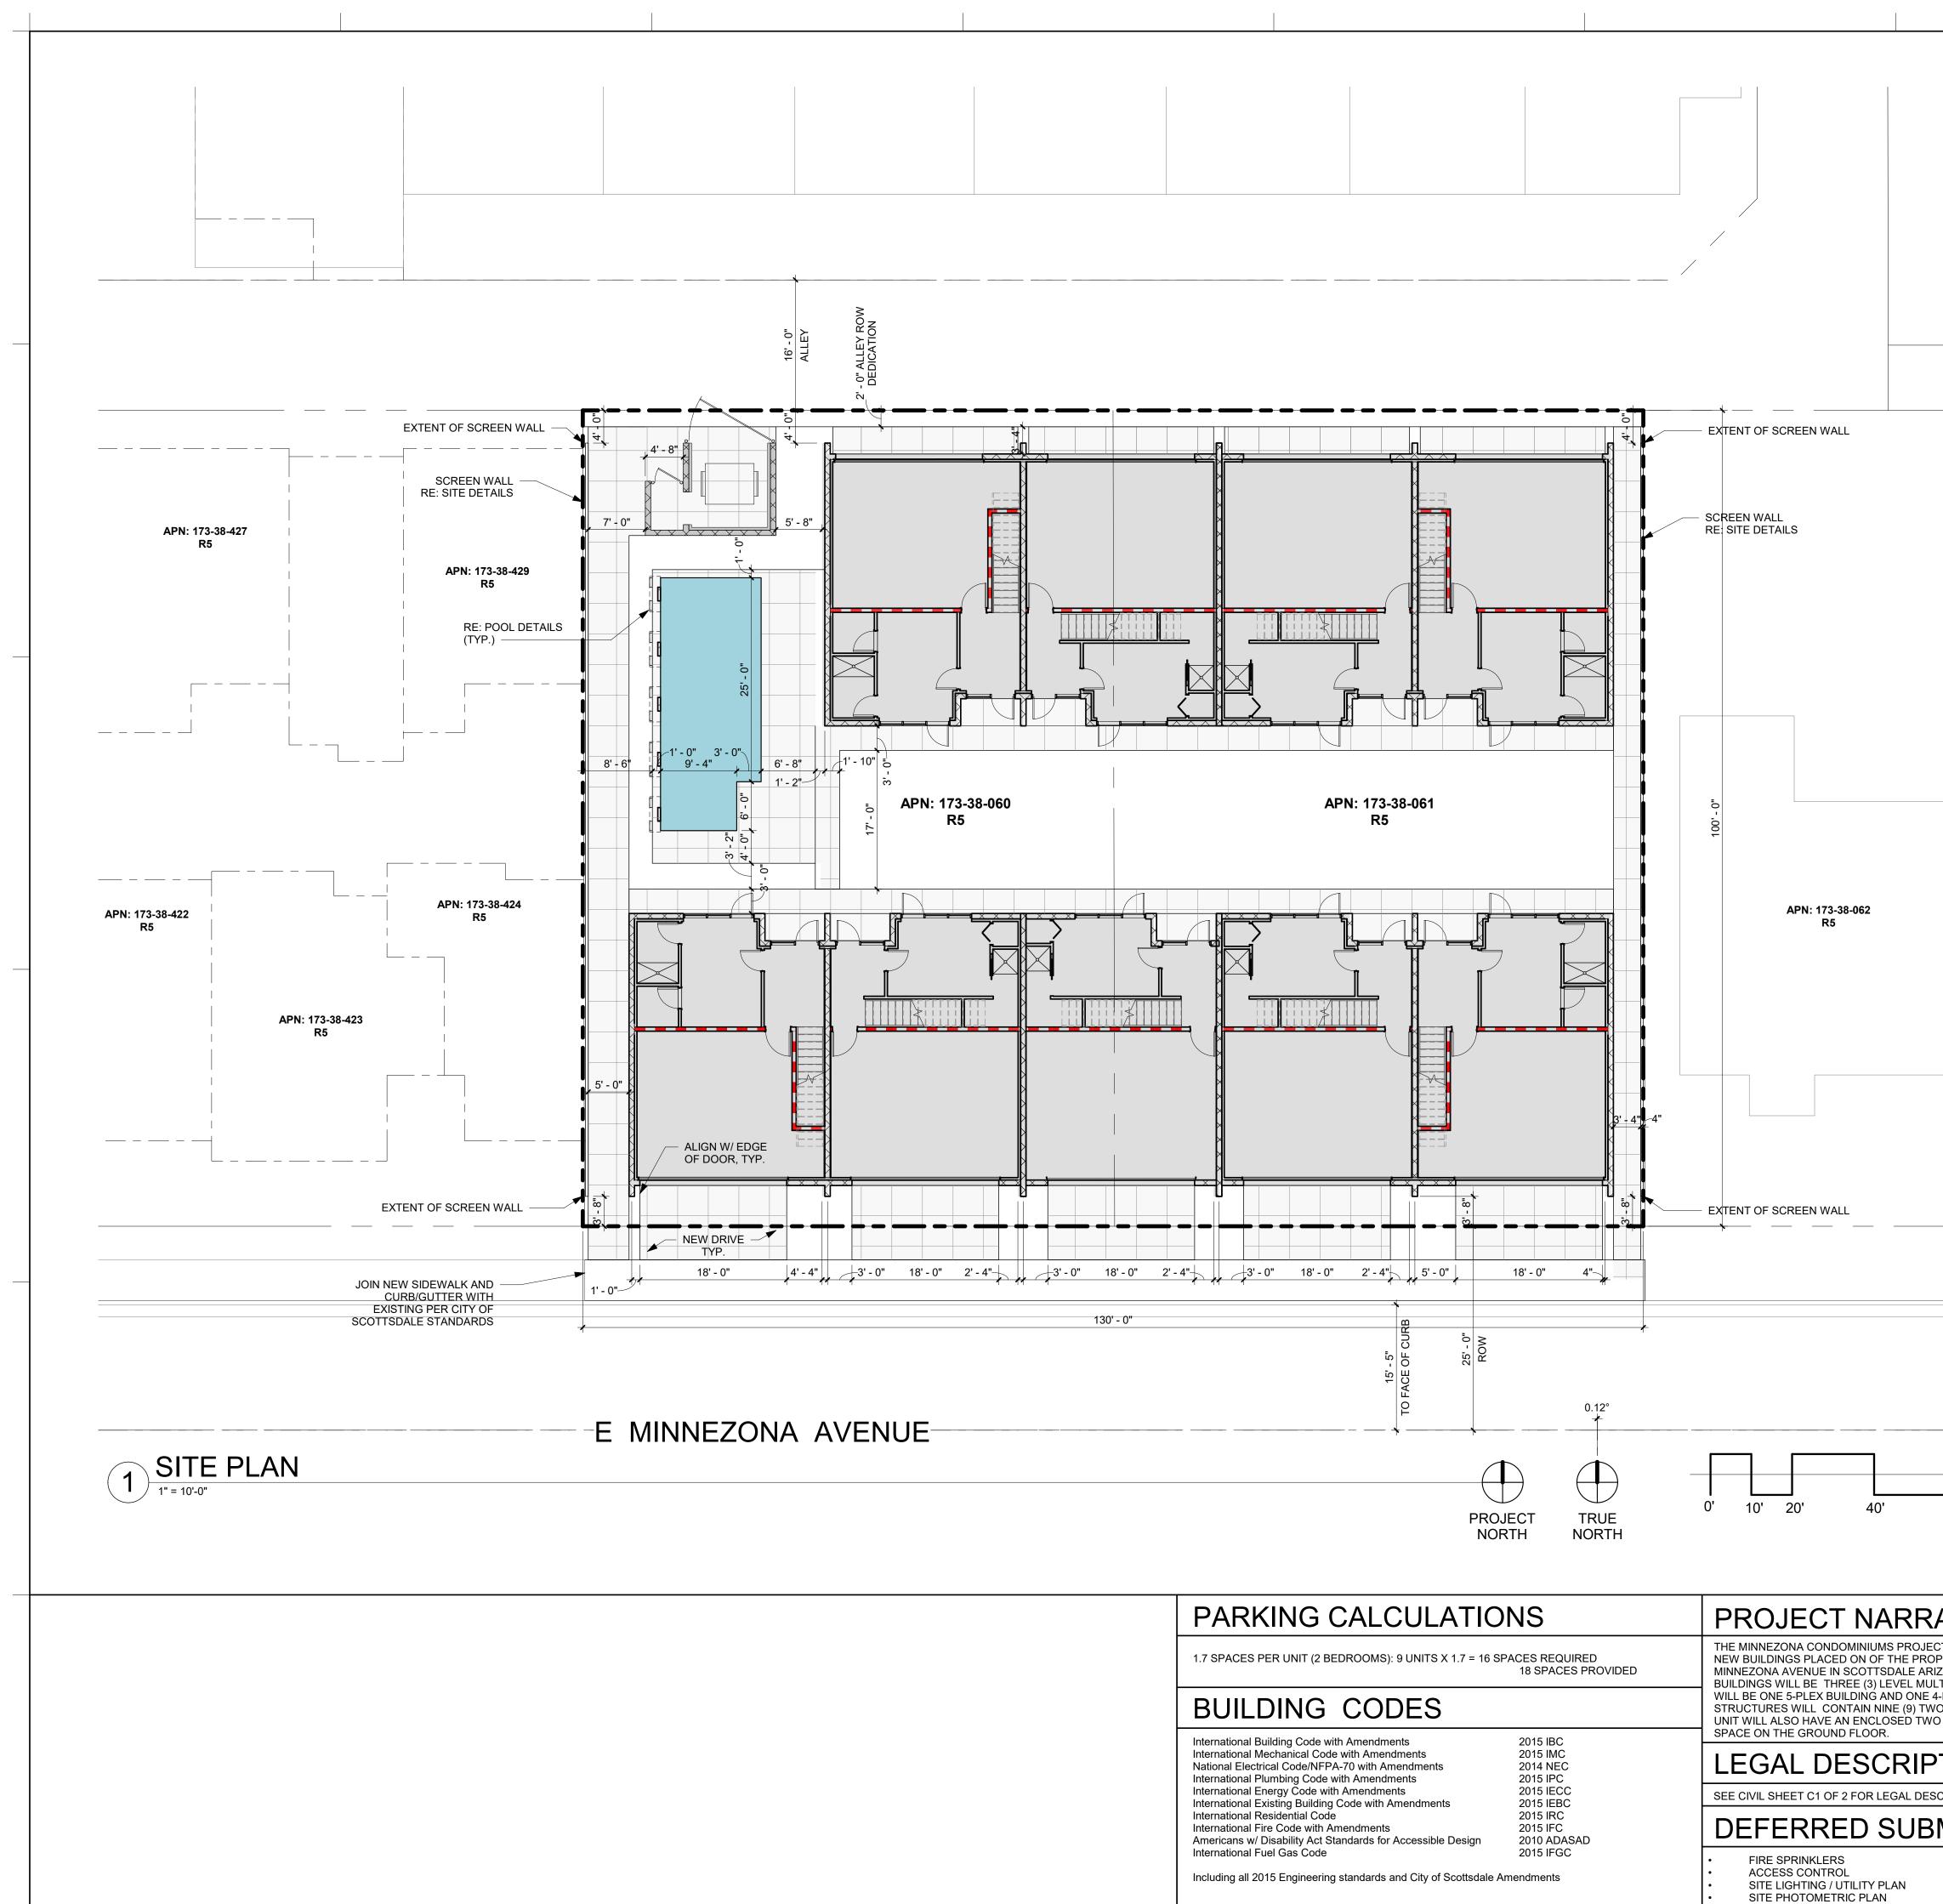

## Re: Minnezona Condominiums 7314 E. Minnezona Ave. Scottsdale, AZ 85215

The Minnezona Condominiums project will consist of two (2) buildings with a total footprint of 7,034 square feet. The new buildings will be placed on two lots (to be replatted) on the north side of Minnezona Avenue in Scottsdale, Arizona. All parking and circulation will be on site. Refuse, landscape, utilities/lighting, and rainwater retention will be in accordance with the City of Scottsdale codes and ordinances. The building will house nine (9) residential live/work units with work area and private bathrooms/kitchens on the lower level, and a full two (2) bedroom living unit split between the upper two levels. A roof deck will also be provided for each tenant.

This project uses simple, clean architectural features, reminiscent of native desert architecture, and provides each tenant with both living and work spaces for a modern lifestyle—fit for those who prefer to balance both in one place. Each unit provides the opportunity for business ventures, in which the tenant can provide business needs in a separate space while not going far from home. The units are designed in two layouts, which work as a modular design that is utilized throughout the two structures. As seen in the building elevations, this module keeps the overall design unique and engaging for tenants and visitors alike.

The open spaces are designed to minimize water use, maximize water retention, and provide room for shared amenities. Tenants will have the opportunity to use a pool in hot weather, share time with friends on the roof deck, or just relax in the landscaped courtyard. They will also have pedestrian access to the street, as well as enclosed parking to limit sun exposure for vehicles during the summer months. These parking garage spaces are accessible through drives at the street elevation and alley elevation. A portion of the alley will be dedicated to the alley right-of-way per the City of Scottsdale requirements.

Mark Cunningham, Project Manager, at (602)875-6234 or mark.cunningham@kontexture.com

JOB NO. 21-08-010-045-DR-2021 12/27/2021

|  | PARKING CALCULATION                                                                                                                                                                                                                                                                                                                                                                                                                              | S                                                                                                             | PROJECT NARR                                                                                                                                        |  |
|--|--------------------------------------------------------------------------------------------------------------------------------------------------------------------------------------------------------------------------------------------------------------------------------------------------------------------------------------------------------------------------------------------------------------------------------------------------|---------------------------------------------------------------------------------------------------------------|-----------------------------------------------------------------------------------------------------------------------------------------------------|--|
|  | 1.7 SPACES PER UNIT (2 BEDROOMS): 9 UNITS X 1.7 = 16 SPAC<br>1                                                                                                                                                                                                                                                                                                                                                                                   | ES REQUIRED<br>8 SPACES PROVIDED                                                                              | THE MINNEZONA CONDOMINIUMS PROJE<br>NEW BUILDINGS PLACED ON OF THE PRO<br>MINNEZONA AVENUE IN SCOTTSDALE AR<br>BUILDINGS WILL BE THREE (3) LEVEL MU |  |
|  | BUILDING CODES                                                                                                                                                                                                                                                                                                                                                                                                                                   |                                                                                                               | WILL BE ONE 5-PLEX BUILDING AND ONE 4<br>STRUCTURES WILL CONTAIN NINE (9) TW<br>UNIT WILL ALSO HAVE AN ENCLOSED TW<br>SPACE ON THE GROUND FLOOR.    |  |
|  | International Building Code with Amendments<br>International Mechanical Code with Amendments<br>National Electrical Code/NFPA-70 with Amendments<br>International Plumbing Code with Amendments<br>International Energy Code with Amendments<br>International Existing Building Code with Amendments<br>International Residential Code<br>International Fire Code with Amendments<br>Americans w/ Disability Act Standards for Accessible Design | 2015 IBC<br>2015 IMC<br>2014 NEC<br>2015 IPC<br>2015 IECC<br>2015 IEBC<br>2015 IRC<br>2015 IFC<br>2010 ADASAD | LEGAL DESCRIP                                                                                                                                       |  |
|  |                                                                                                                                                                                                                                                                                                                                                                                                                                                  |                                                                                                               | SEE CIVIL SHEET C1 OF 2 FOR LEGAL DES                                                                                                               |  |
|  |                                                                                                                                                                                                                                                                                                                                                                                                                                                  |                                                                                                               | DEFERRED SUB                                                                                                                                        |  |
|  | International Fuel Gas Code 2015 IFGC Including all 2015 Engineering standards and City of Scottsdale Amendments                                                                                                                                                                                                                                                                                                                                 |                                                                                                               | <ul> <li>FIRE SPRINKLERS</li> <li>ACCESS CONTROL</li> <li>SITE LIGHTING / UTILITY PLAN</li> <li>SITE PHOTOMETRIC PLAN</li> </ul>                    |  |
|  |                                                                                                                                                                                                                                                                                                                                                                                                                                                  |                                                                                                               |                                                                                                                                                     |  |