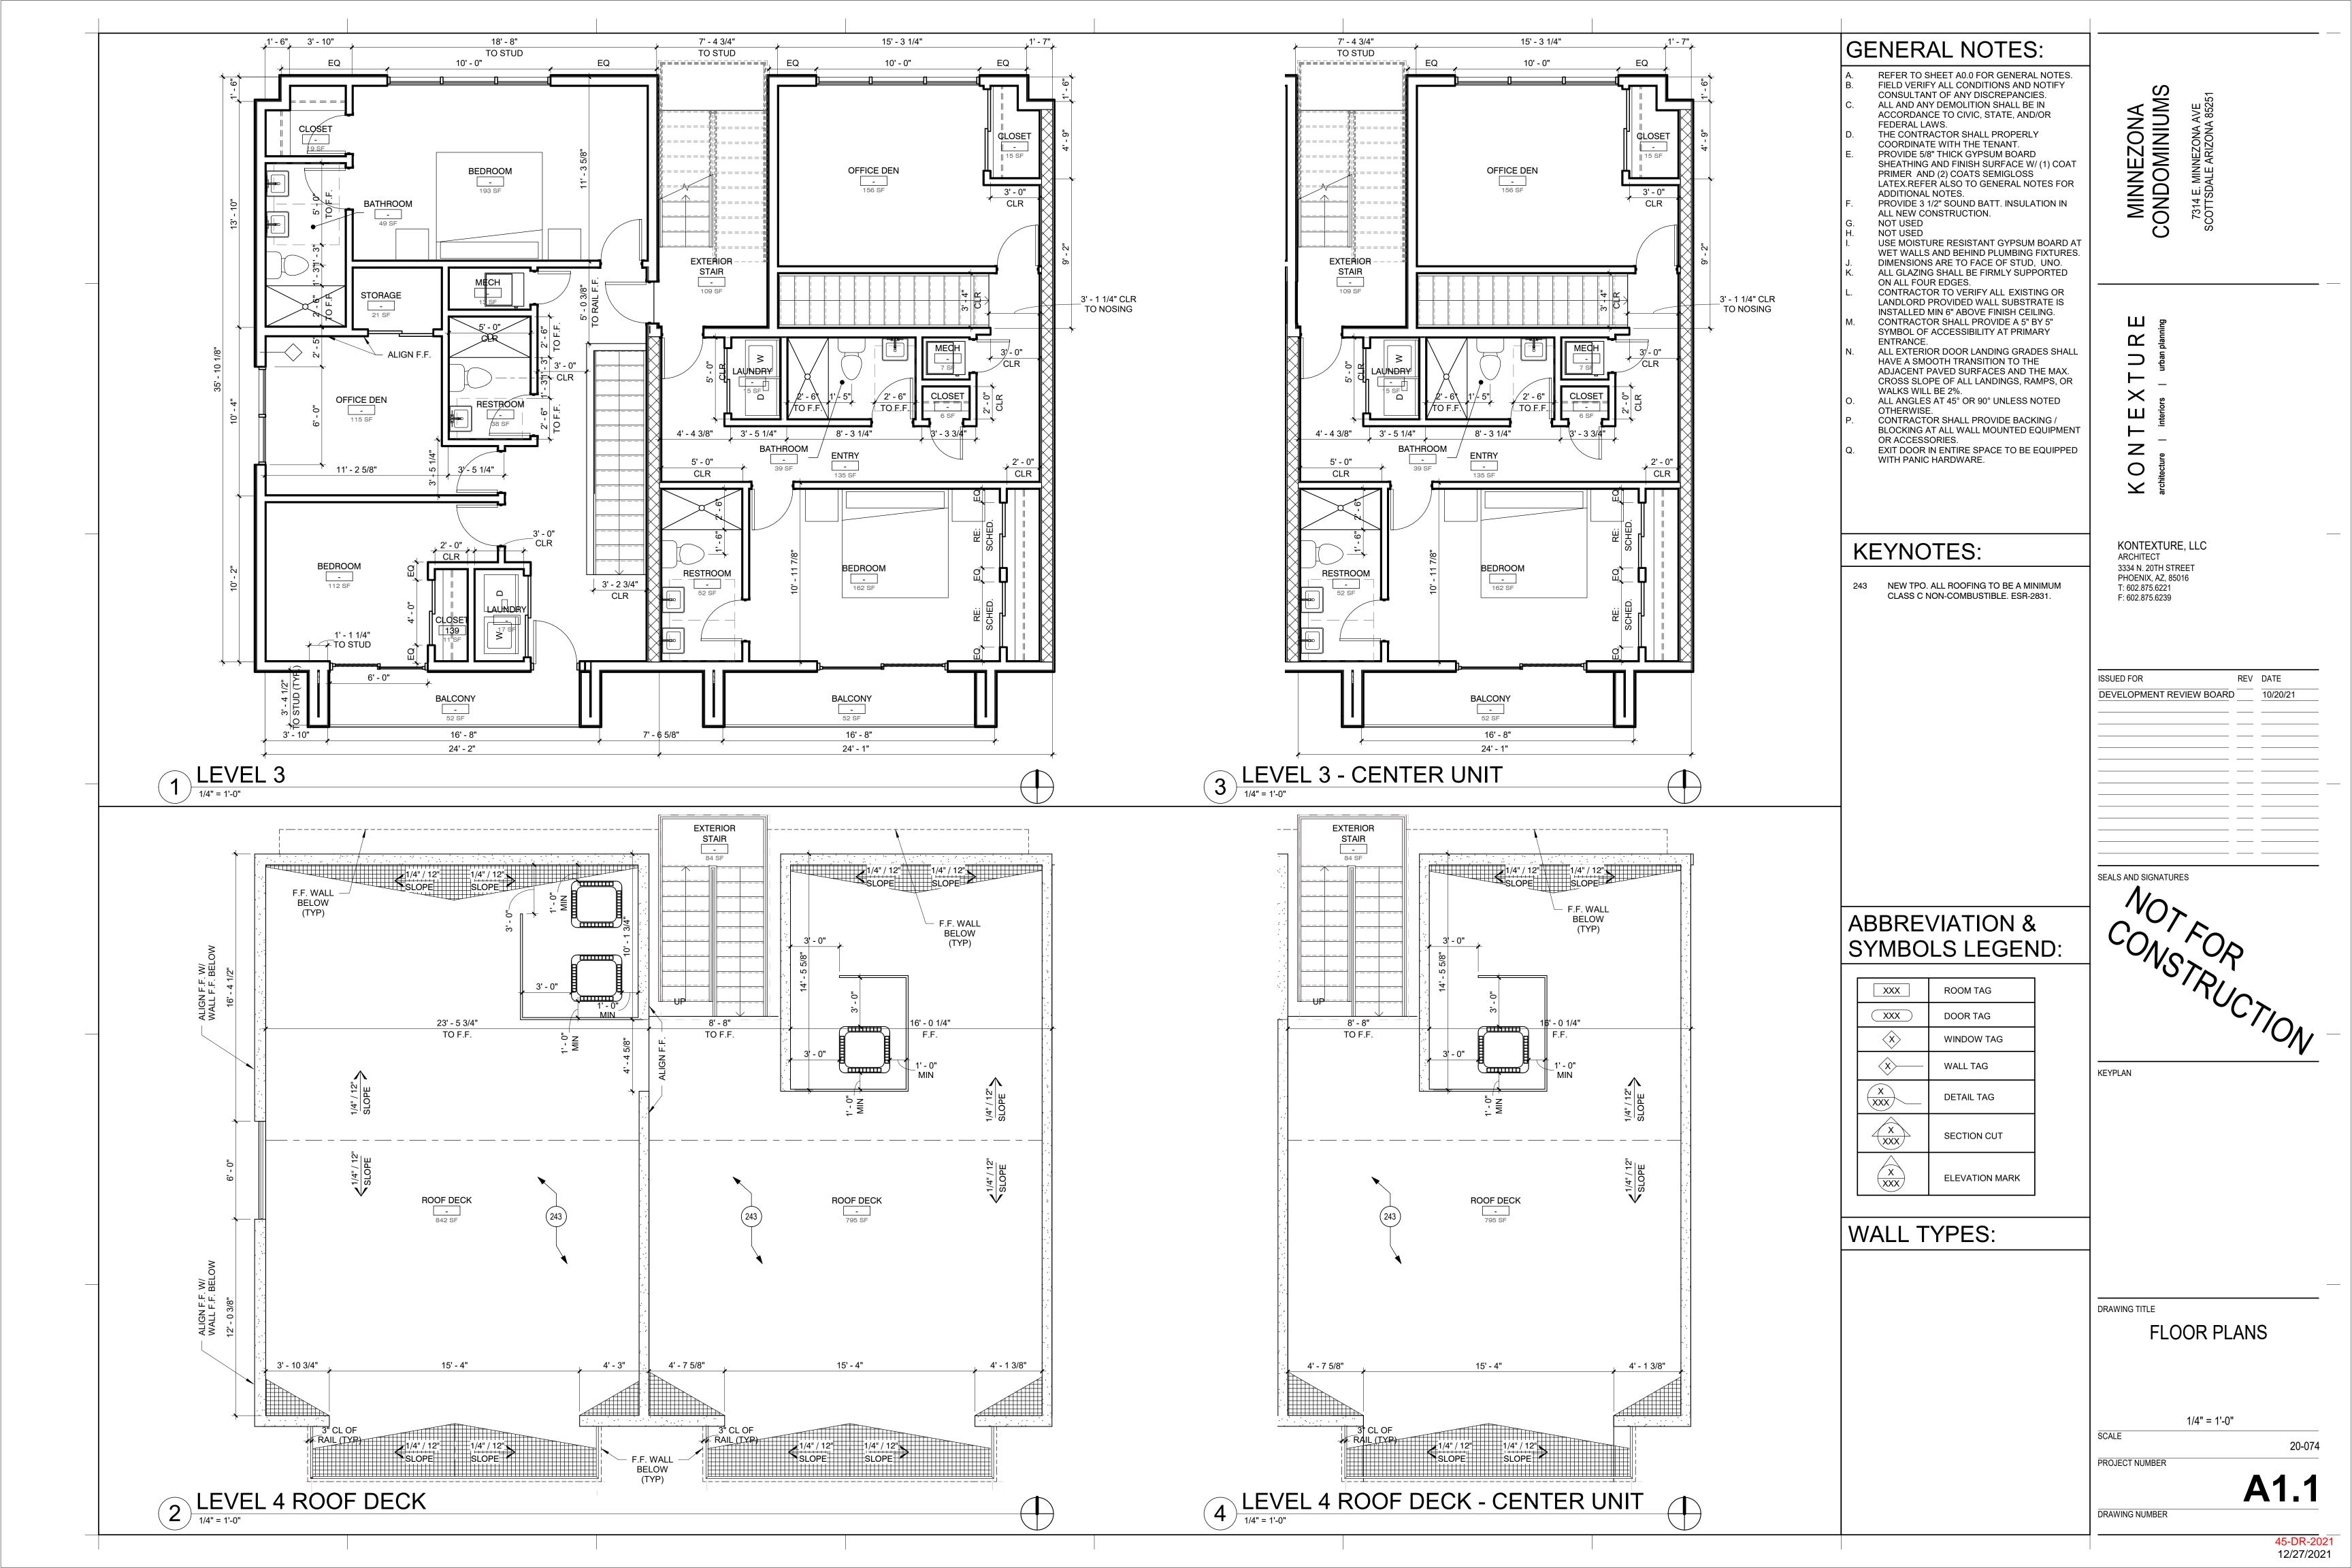

## Re: Minnezona Condominiums 7314 E. Minnezona Ave. Scottsdale, AZ 85215

The Minnezona Condominiums project will consist of two (2) buildings with a total footprint of 7,034 square feet. The new buildings will be placed on two lots (to be replatted) on the north side of Minnezona Avenue in Scottsdale, Arizona. All parking and circulation will be on site. Refuse, landscape, utilities/lighting, and rainwater retention will be in accordance with the City of Scottsdale codes and ordinances. The building will house nine (9) residential live/work units with work area and private bathrooms/kitchens on the lower level, and a full two (2) bedroom living unit split between the upper two levels. A roof deck will also be provided for each tenant.

Mechanical equipment is housed on the roof of the structures, while site-lighting is primarily integrated into the building design. All utilities and site lighting will conform to the City of Scottsdale codes and ordinances as required. These will be shown on the final plans, which will be completed as part of the full construction documents.