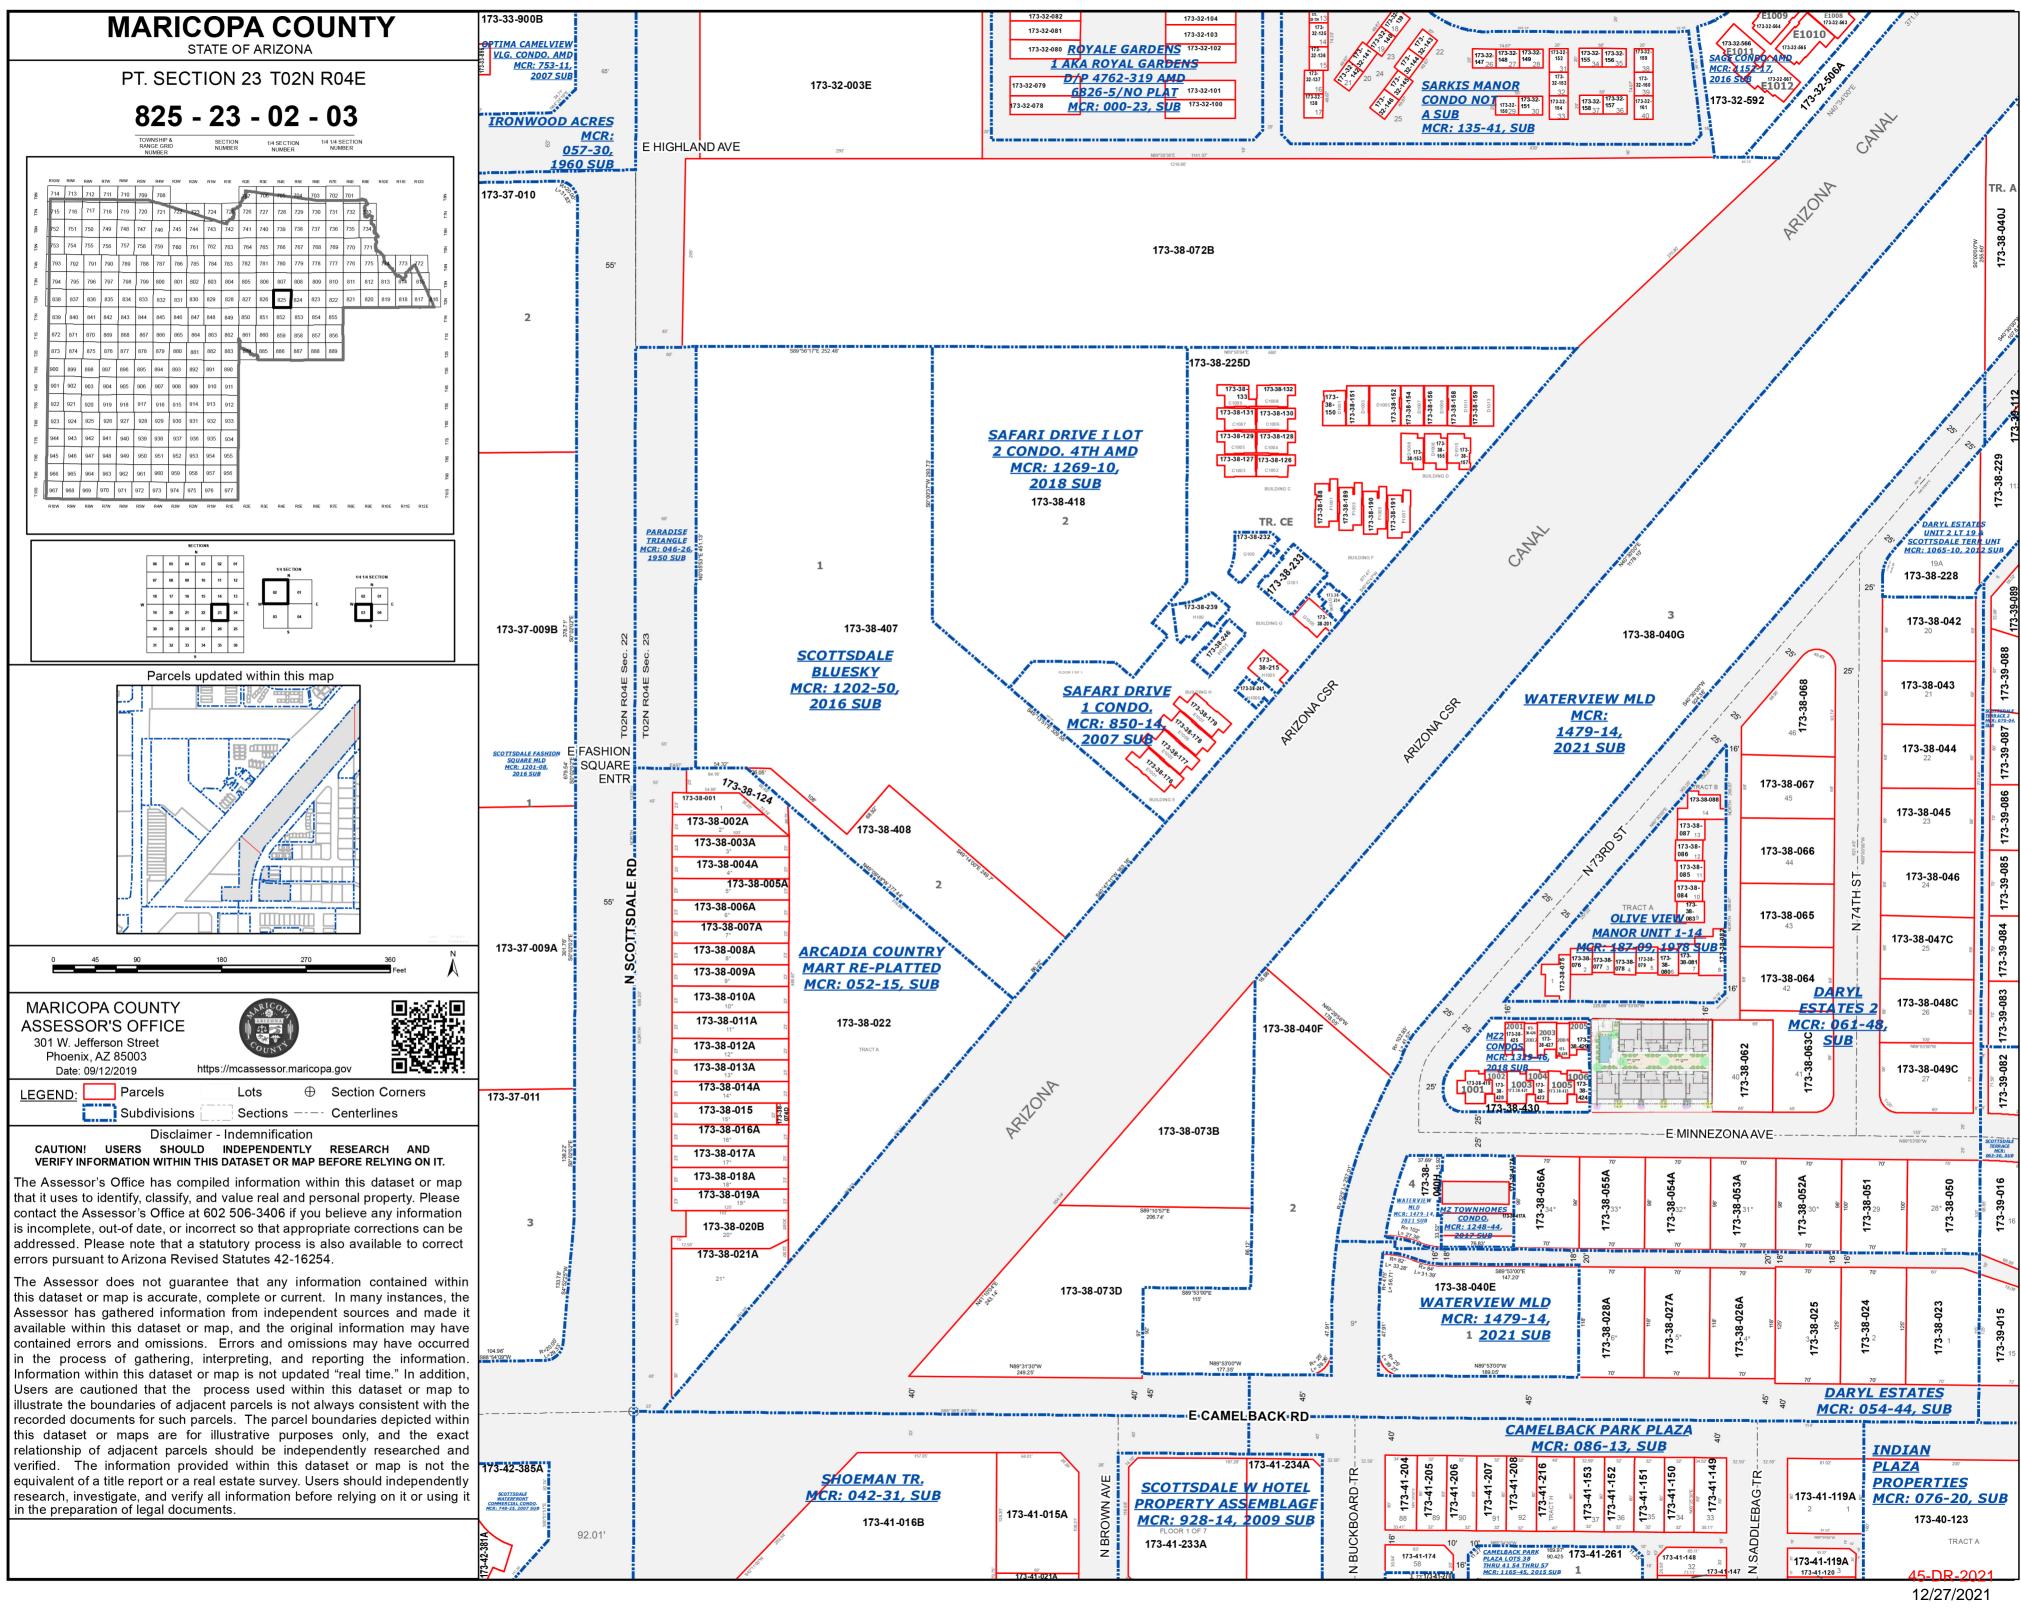

the street elevation and alley elevation. A portion of the alley will be dedicated to the alley right-of-way per the City of Scottsdale requirements.

Mechanical equipment is housed on the roof of the structures, while site-lighting is primarily integrated into the building design. All utilities and site lighting will conform to the City of Scottsdale codes and ordinances as required. These will be shown on the final plans, which will be completed as part of the full construction documents.

If any further information regarding the design of the architecture, site, or utilities is preferred at this stage, please let us know.

If you have any questions or comments regarding this project, please contact:

Mark Cunningham, Project Manager, at (602)875-6234 or mark.cunningham@kontexture.com





JOB NO. 21-08-010-045-DR-2021 12/27/2021



|  | PARKING CALCULATION                                                                                                                                                                                                                                                                                                                                                                                                                              | S                                                                                                             | PROJECT NARR                                                                                                                                        |  |
|--|-------------------------------------------