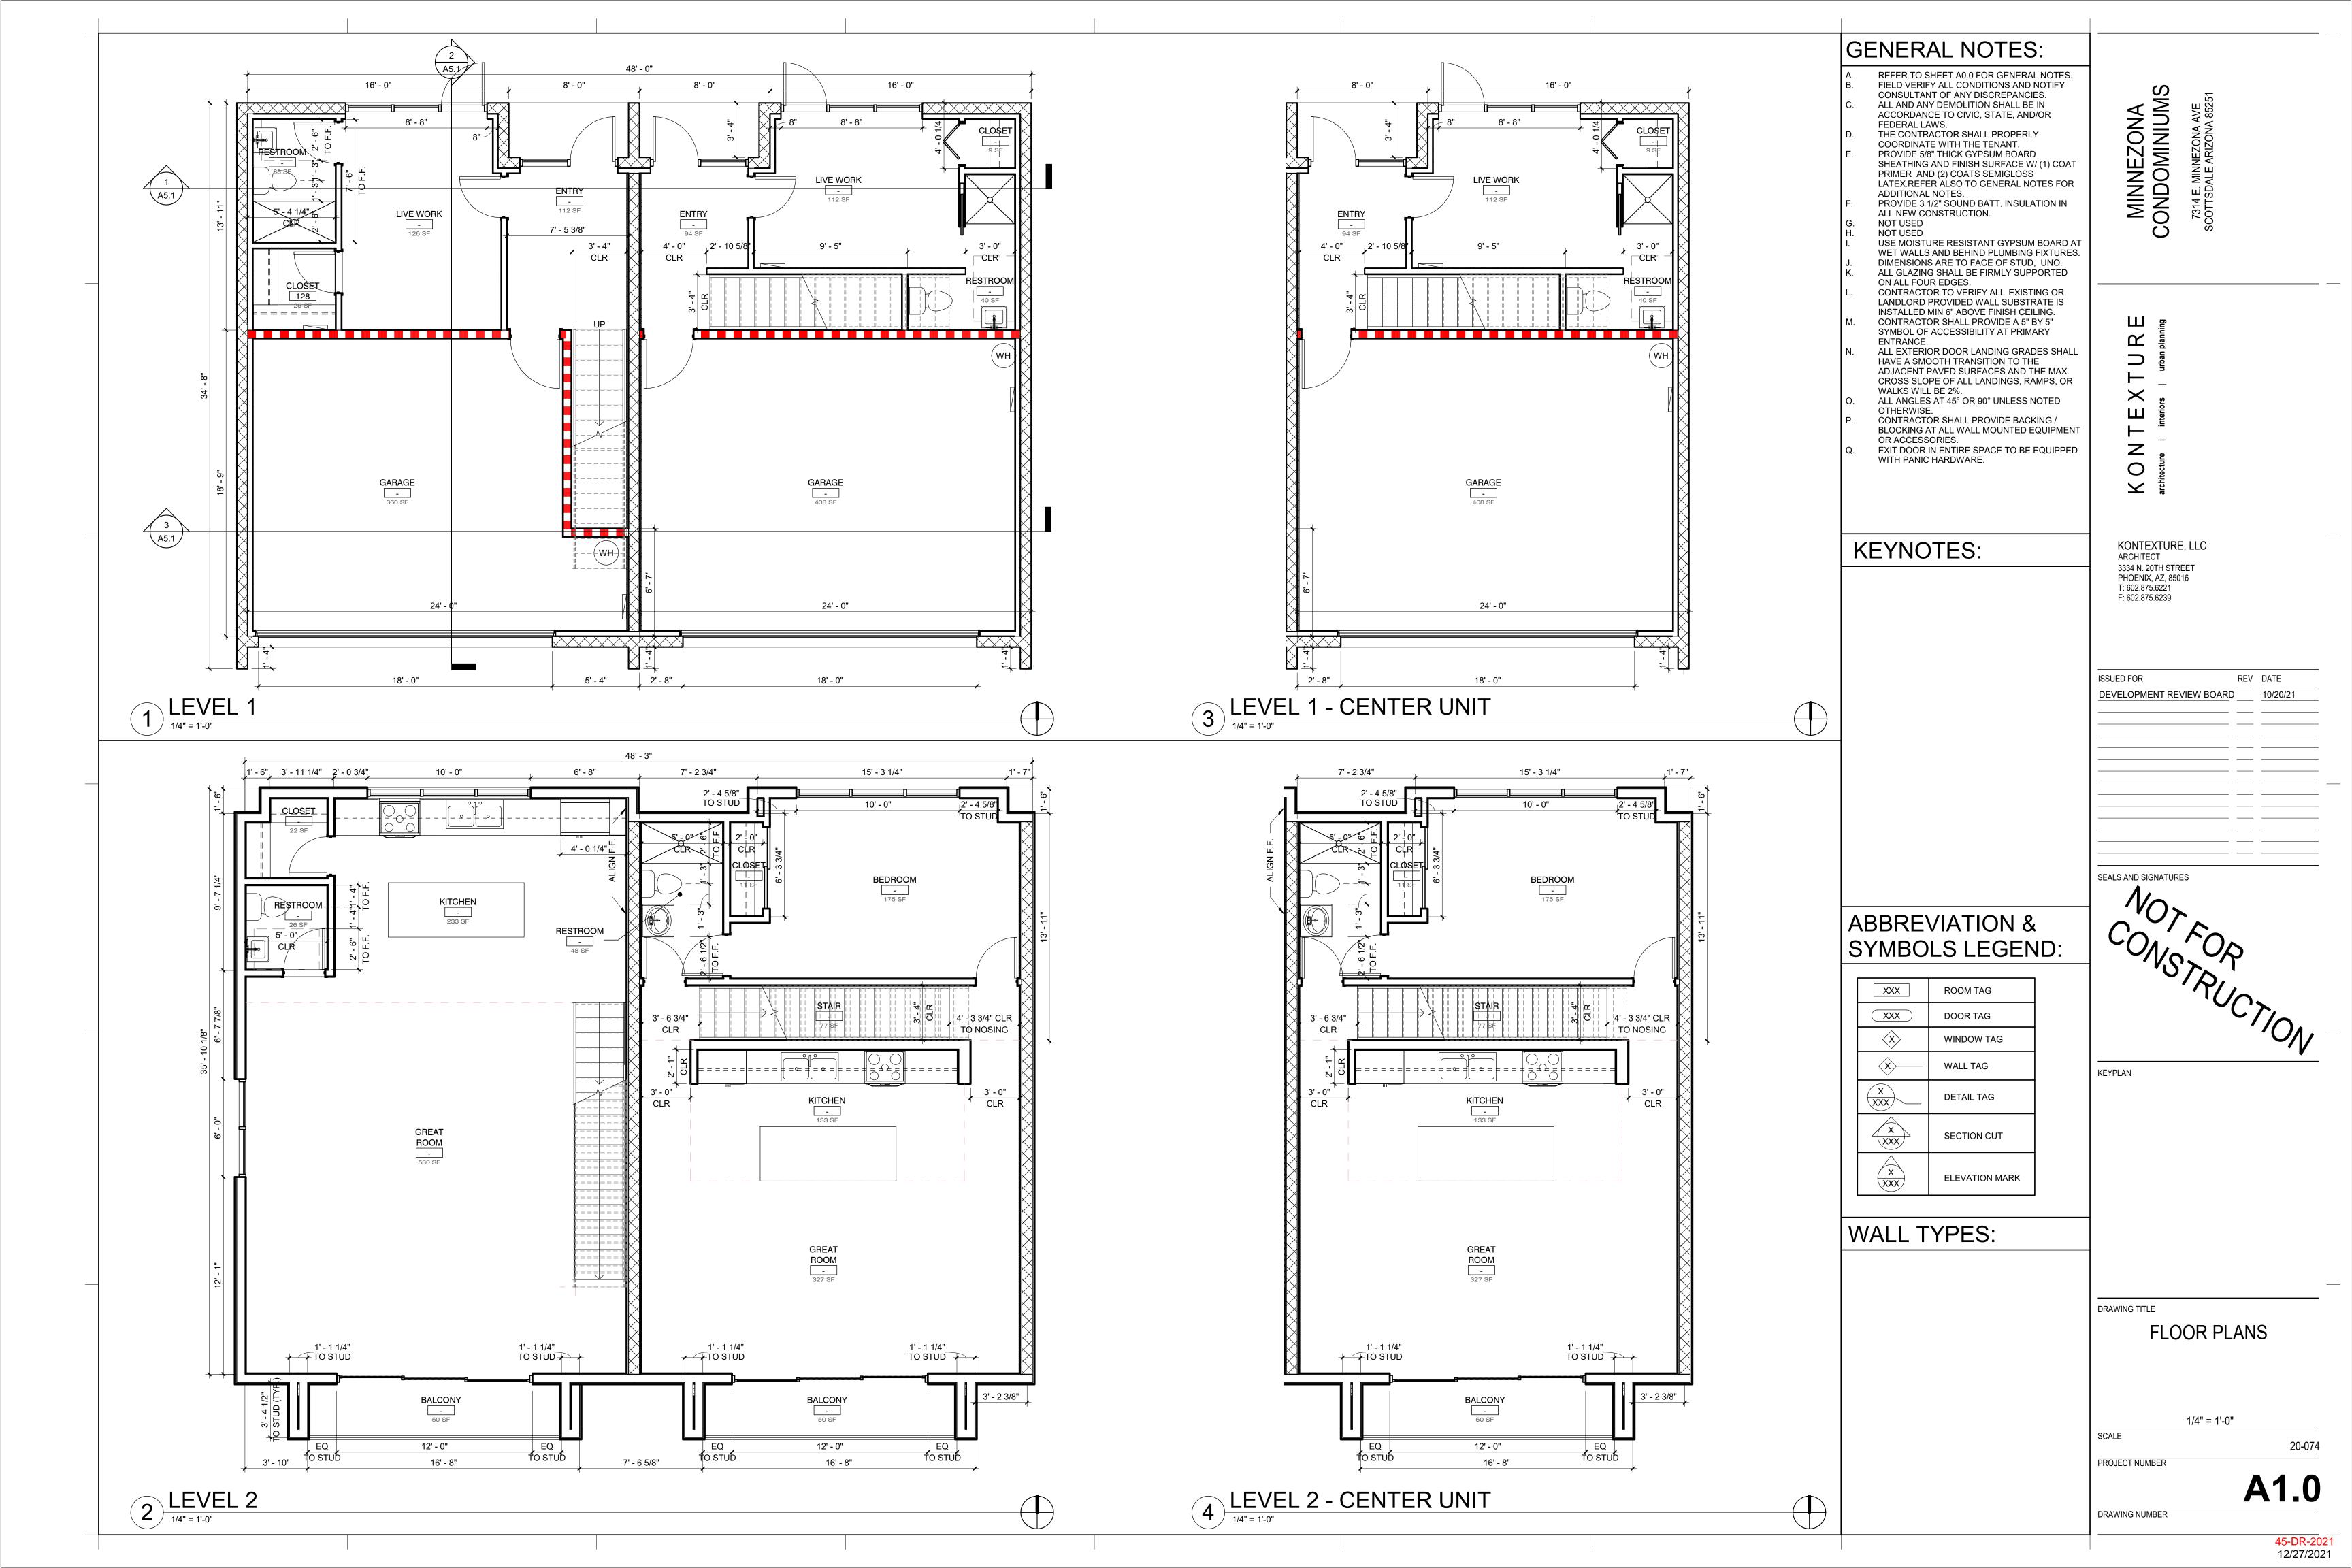

## Re: Minnezona Condominiums 7314 E. Minnezona Ave. Scottsdale, AZ 85215

The Minnezona Condominiums project will consist of two (2) buildings with a total footprint of 7,034 square feet. The new buildings will be placed on two lots (to be replatted) on the north side of Minnezona Avenue in Scottsdale, Arizona. All parking and circulation will be on site. Refuse, landscape, utilities/lighting, and rainwater retention will be in accordance with the City of Scottsdale codes and ordinances. The building will house nine (9) residential live/work units with work area and private bathrooms/kitchens on the lower level, and a full two (2) bedroom living unit split between the upper two levels. A roof deck will also be provided for each tenant.

This project uses simple, clean architectural features, reminiscent of native desert architecture, and provides each tenant with both living and work spaces for a modern lifestyle—fit for those who prefer to balance both in one place. Each unit provides the opportunity for business ventures, in which the tenant can provide business needs in a separate space while not going far from home. The units are designed in two layouts, which work as a modular design that is utilized throughout the two structures. As seen in the building elevations, this module keeps the overall design unique and engaging for tenants and visitors alike.