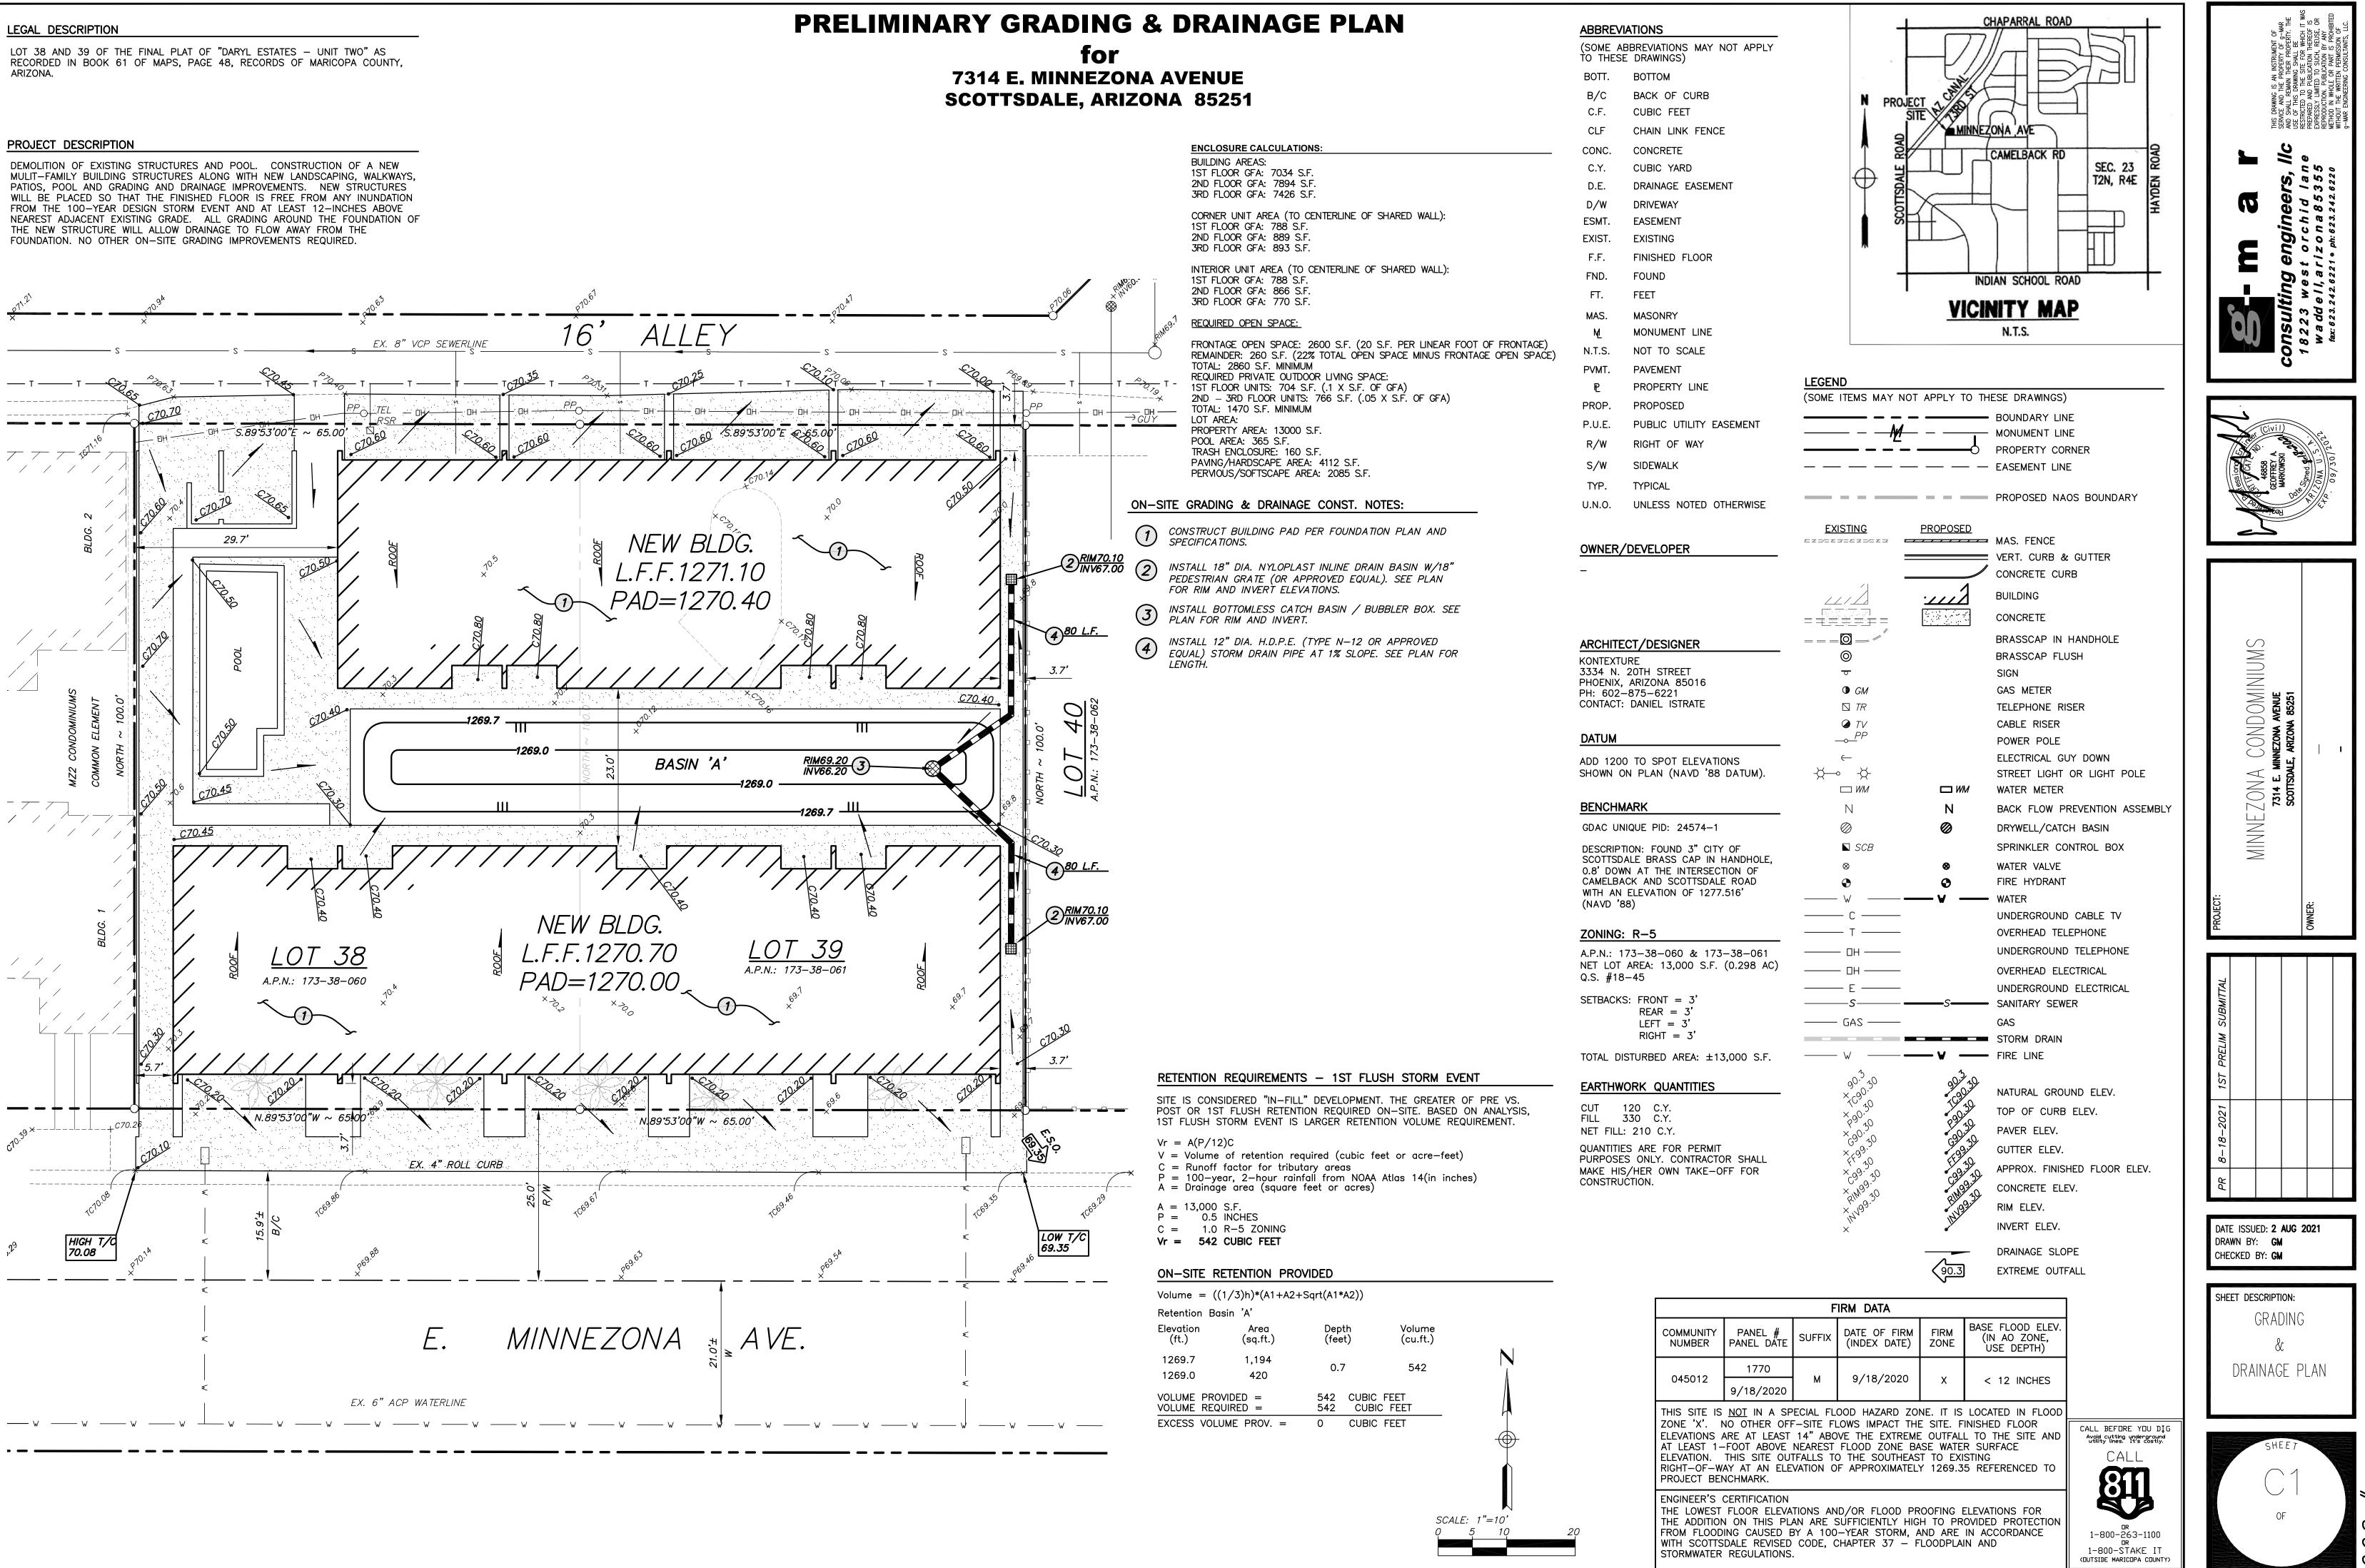

## Re: Minnezona Condominiums 7314 E. Minnezona Ave. Scottsdale, AZ 85215

The Minnezona Condominiums project will consist of two (2) buildings with a total footprint of 7,034 square feet. The new buildings will be placed on two lots (to be replatted) on the north side of Minnezona Avenue in Scottsdale, Arizona. All parking and circulation will be on site. Refuse, landscape, utilities/lighting, and rainwater retention will be in accordance with the City of Scottsdale codes and ordinances. The building will house nine (9) residential live/work units with work area and private bathrooms/kitchens on the lower level, and a full two (2) bedroom living unit split between the upper two levels. A roof deck will also be provided for each tenant.

The open spaces are designed to minimize water use, maximize water retention, and provide room for shared amenities. Tenants will have the opportunity to use a pool in hot weather, share time with friends on the roof deck, or just relax in the landscaped courtyard. They will also have pedestrian access to the street, as well as enclosed parking to limit sun exposure for vehicles during the summer months. These parking garage spaces are accessible through drives at the street elevation and alley elevation. A portion of the alley will be dedicated to the alley right-of-way per the City of Scottsdale requirements.

Mechanical equipment is housed on the roof of the structures, while site-lighting is primarily integrated into the building design. All utilities and site lighting will conform to the City of Scottsdale codes and ordinances as required. These will be shown on the final plans, which will be completed as part of the full construction documents.