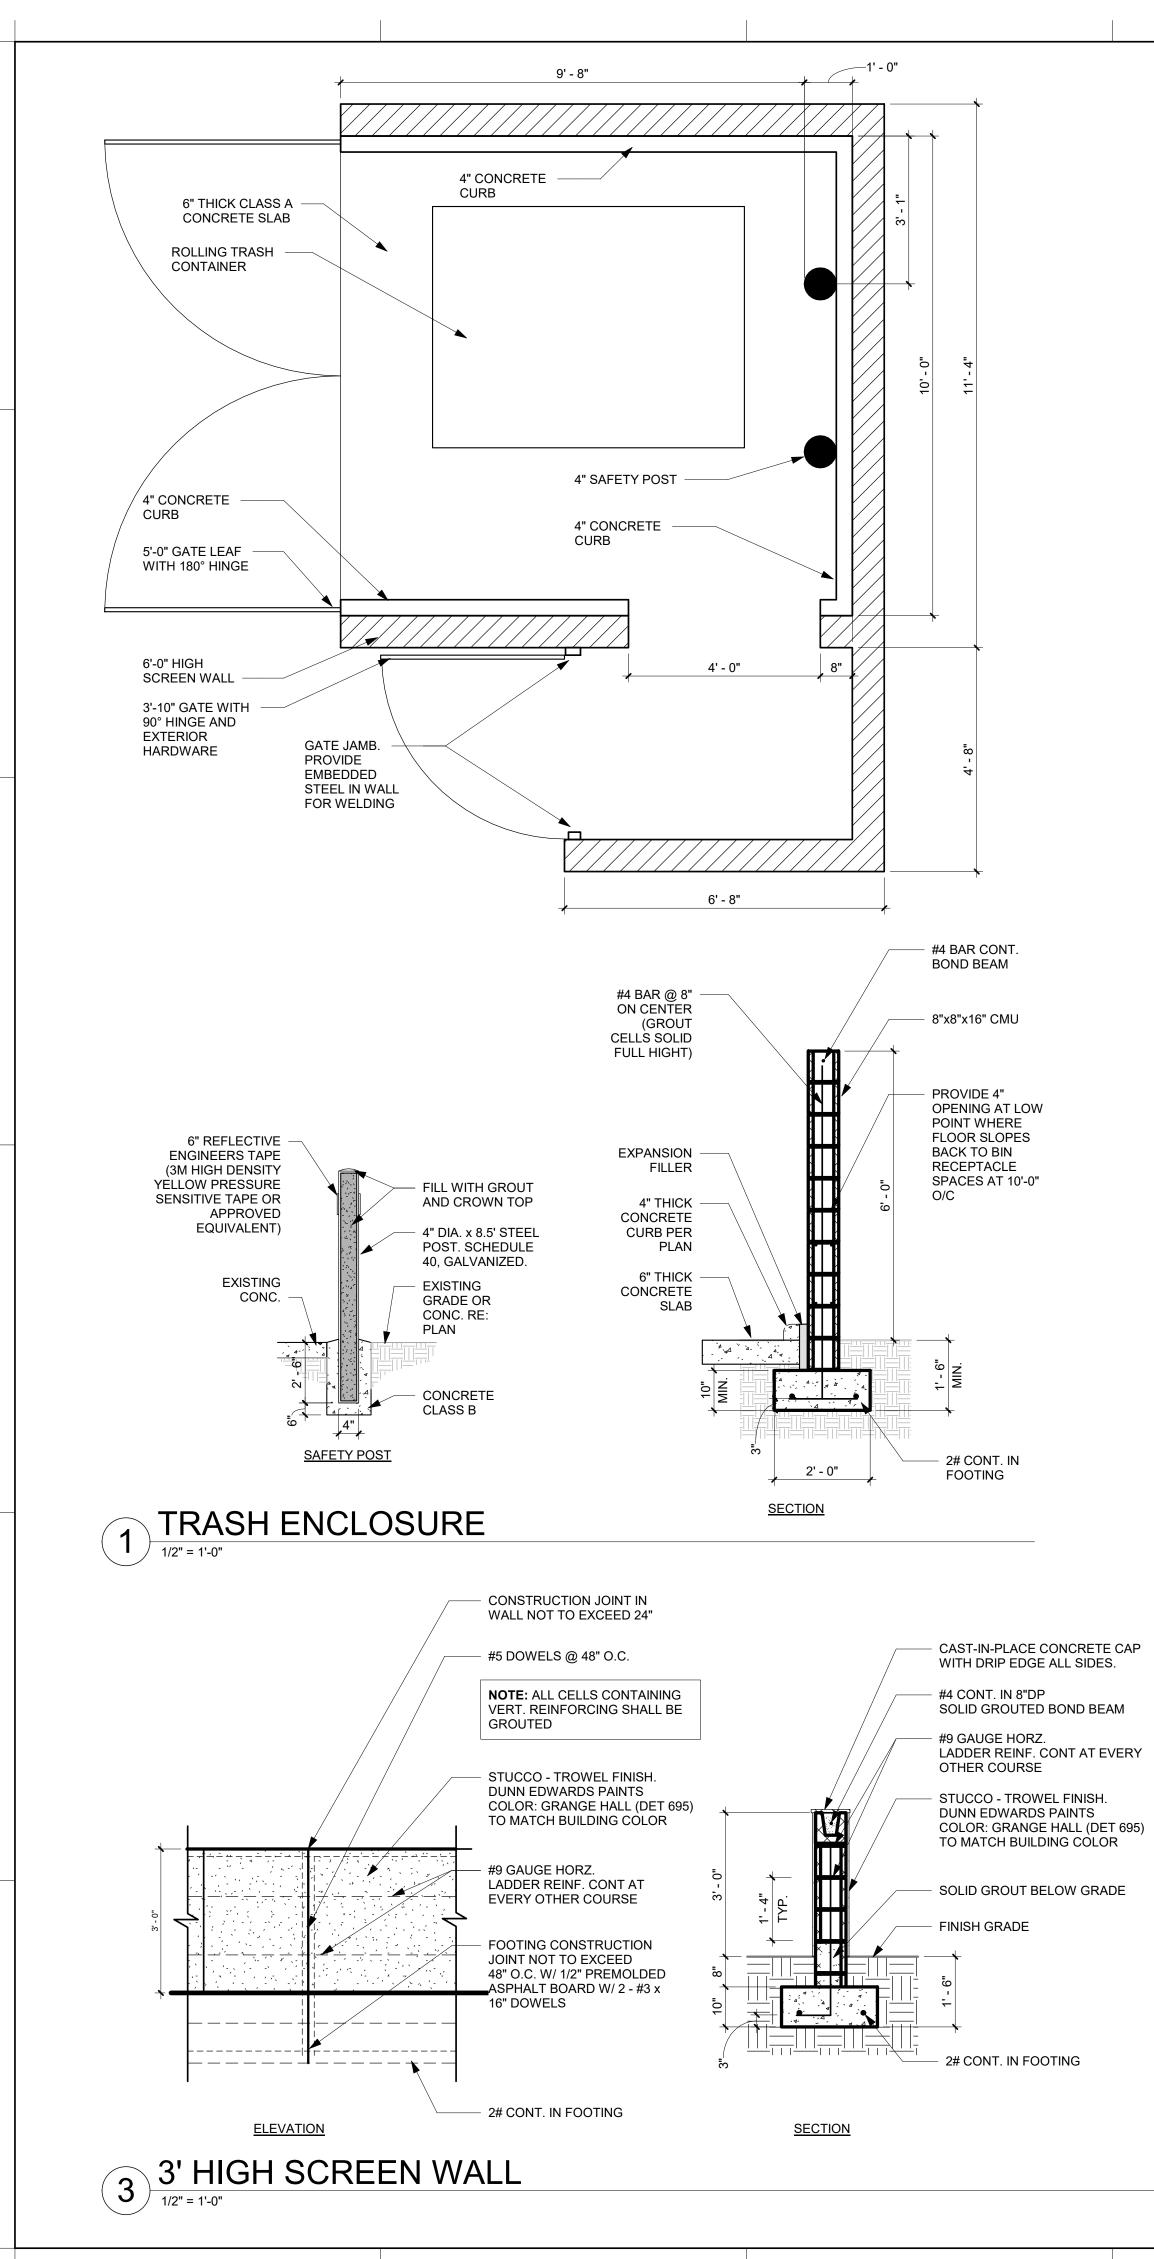

The open spaces are designed to minimize water use, maximize water retention, and provide room for shared amenities. Tenants will have the opportunity to use a pool in hot weather, share time with friends on the roof deck, or just relax in the landscaped courtyard. They will also have pedestrian access to the street, as well as enclosed parking to limit sun exposure for vehicles during the summer months. These parking garage spaces are accessible through drives at the street elevation and alley elevation. A portion of the alley will be dedicated to the alley right-of-way per the City of Scottsdale requirements.