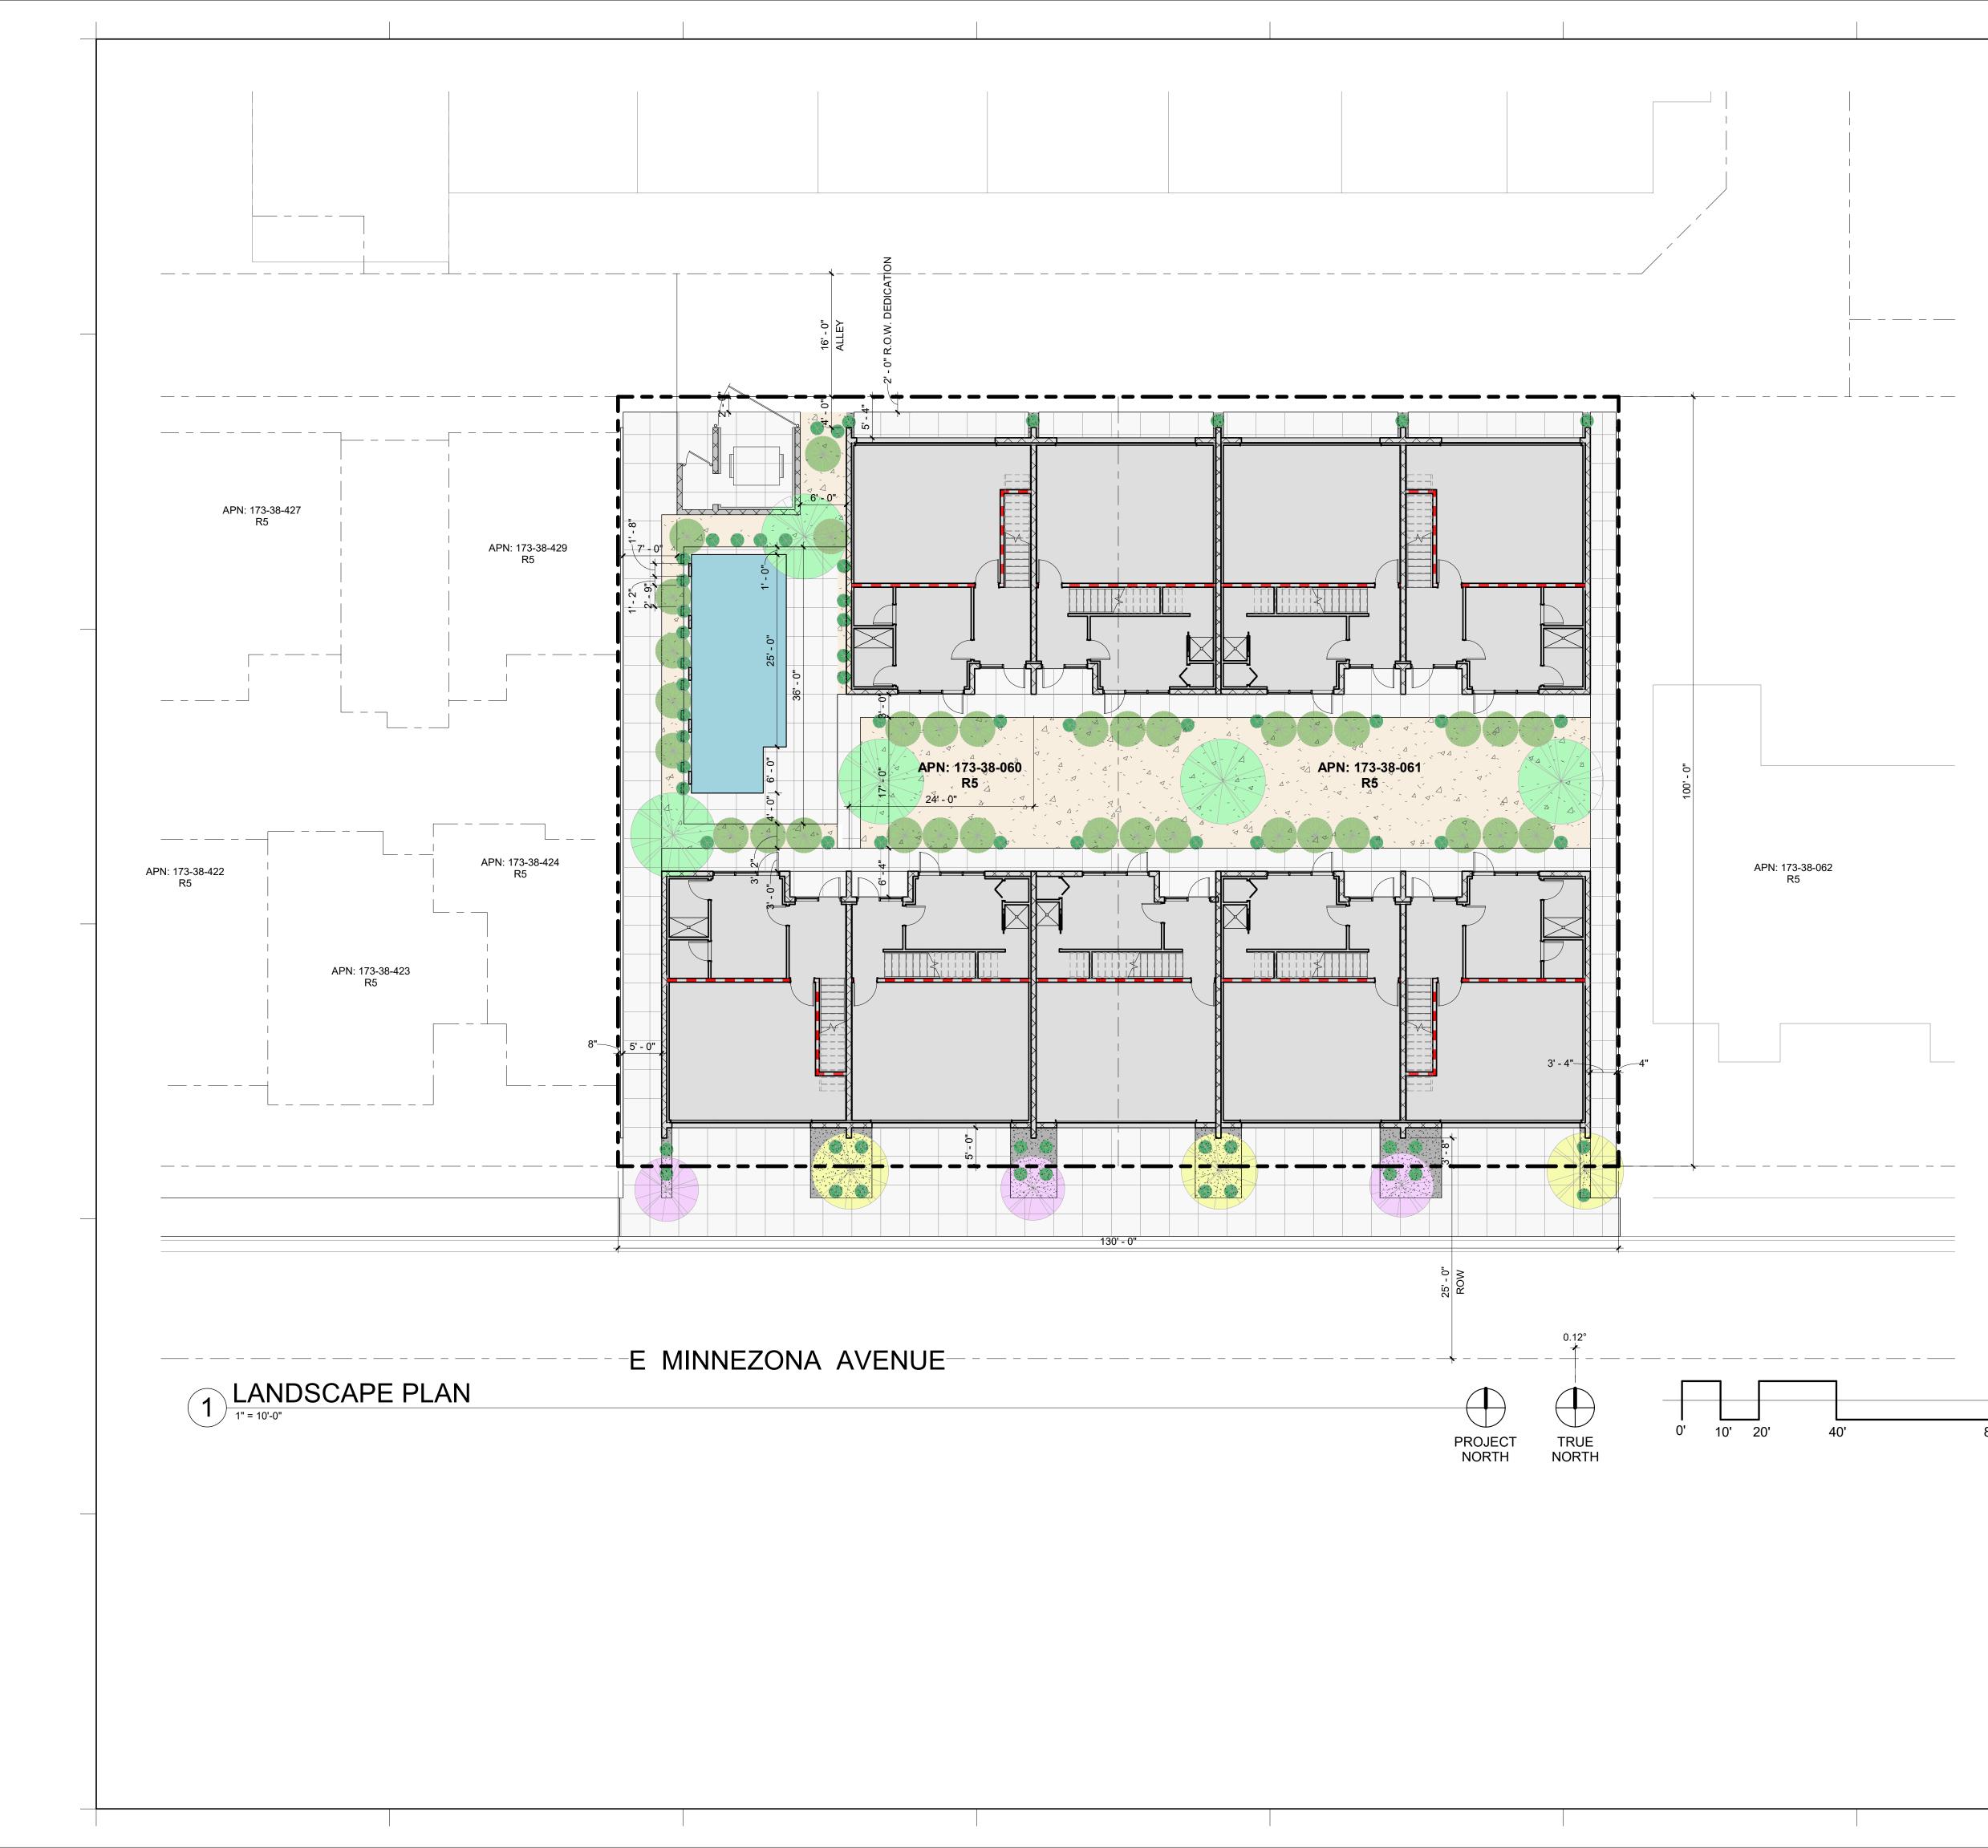

## Re: Minnezona Condominiums 7314 E. Minnezona Ave. Scottsdale, AZ 85215

The Minnezona Condominiums project will consist of two (2) buildings with a total footprint of 7,034 square feet. The new buildings will be placed on two lots (to be replatted) on the north side of Minnezona Avenue in Scottsdale, Arizona. All parking and circulation will be on site. Refuse, landscape, utilities/lighting, and rainwater retention will be in accordance with the City of Scottsdale codes and ordinances. The building will house nine (9) residential live/work units with work area and private bathrooms/kitchens on the lower level, and a full two (2) bedroom living unit split between the upper two levels. A roof deck will also be provided for each tenant.

The open spaces are designed to minimize water use, maximize water retention, and provide room for shared amenities. Tenants will have the opportunity to use a pool in hot weather, share time with friends on the roof deck, or just relax in the landscaped courtyard. They will also have pedestrian access to the street, as well as enclosed parking to limit sun exposure for vehicles during the summer months. These parking garage spaces are accessible through drives at the street elevation and alley elevation. A portion of the alley will be dedicated to the alley right-of-way per the City of Scottsdale requirements.