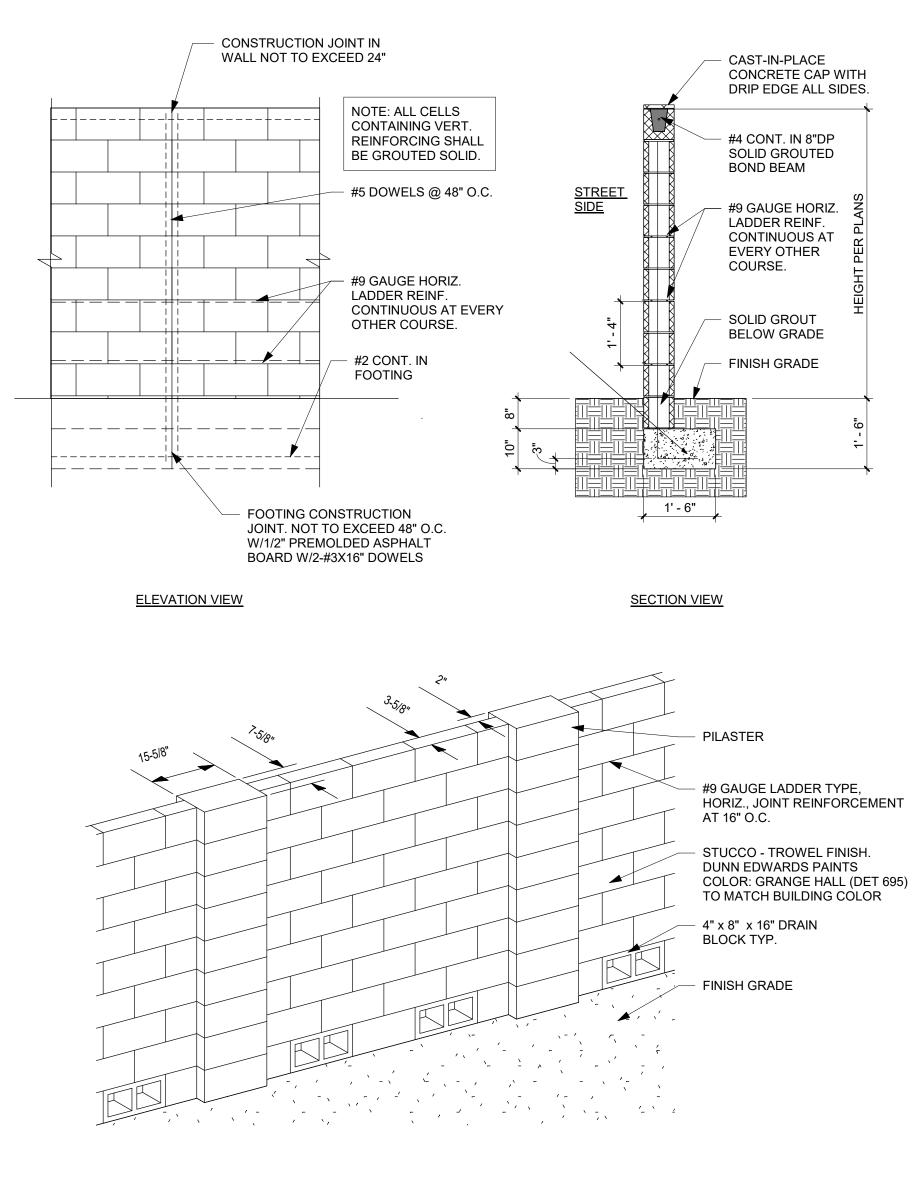

The open spaces are designed to minimize water use, maximize water retention, and provide room for shared amenities. Tenants will have the opportunity to use a pool in hot weather, share time with friends on the roof deck, or just relax in the landscaped courtyard. They will also have pedestrian access to the street, as well as enclosed parking to limit sun exposure for vehicles during the summer months. These parking garage spaces are accessible through drives at the street elevation and alley elevation. A portion of the alley will be dedicated to the alley right-of-way per the City of Scottsdale requirements.