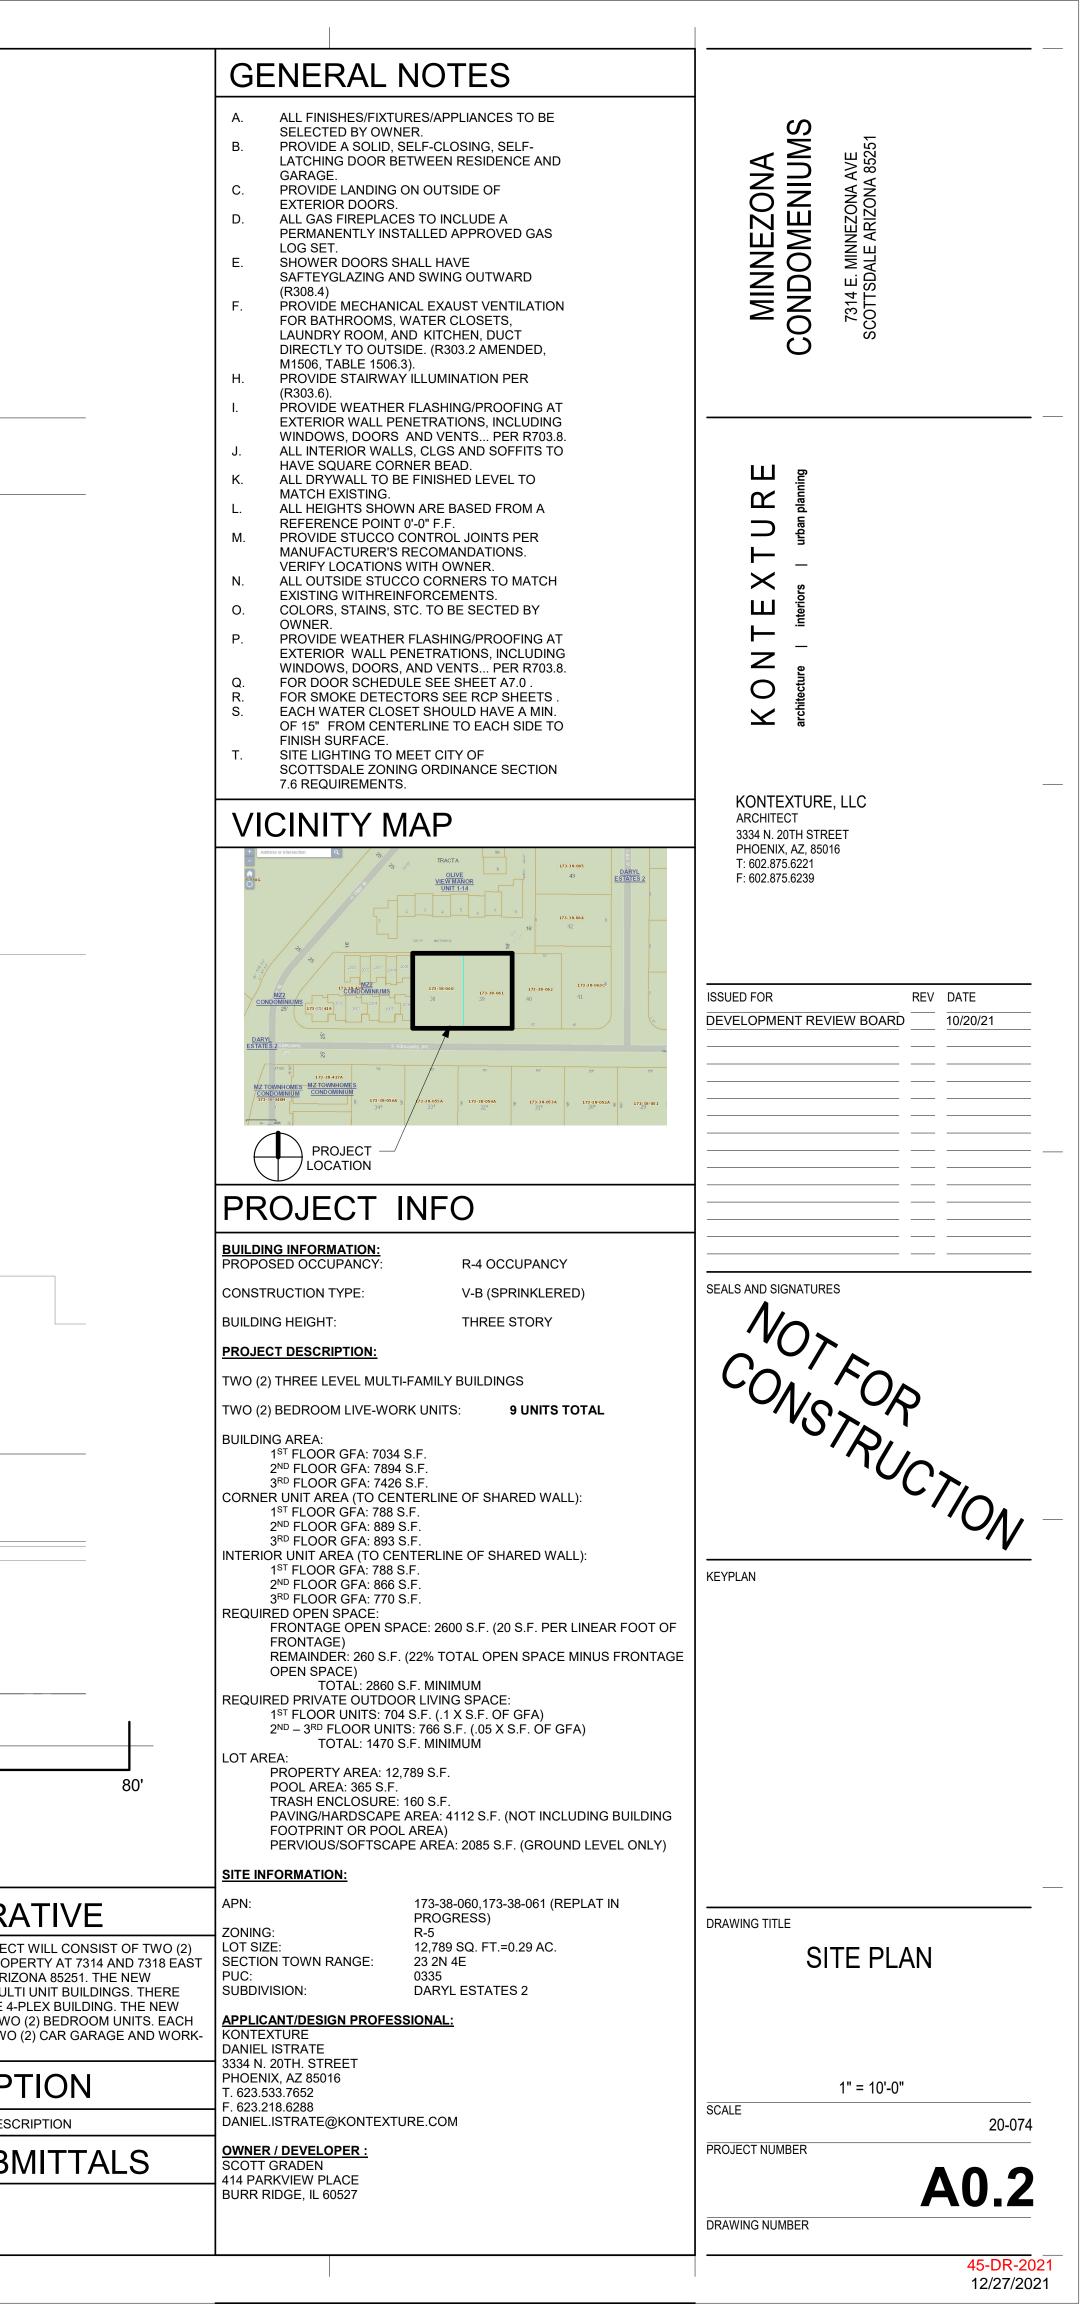

## Re: Minnezona Condominiums 7314 E. Minnezona Ave. Scottsdale, AZ 85215

The Minnezona Condominiums project will consist of two (2) buildings with a total footprint of 7,034 square feet. The new buildings will be placed on two lots (to be replatted) on the north side of Minnezona Avenue in Scottsdale, Arizona. All parking and circulation will be on site. Refuse, landscape, utilities/lighting, and rainwater retention will be in accordance with the City of Scottsdale codes and ordinances. The building will house nine (9) residential live/work units with work area and private bathrooms/kitchens on the lower level, and a full two (2) bedroom living unit split between the upper two levels. A roof deck will also be provided for each tenant.

Mark Cunningham, Project Manager, at (602)875-6234 or mark.cunningham@kontexture.com

JOB NO. 21-08-010-045-DR-2021 12/27/2021

|  | PARKING CALCULATION                                                                                                                                                                                                                                                                                                                                                                                                                              | S                                                                                                             | PROJECT NARR                                                                                                                                        |  |
|--|--------------------------------------------------------------------------------------------------------------------------------------------------------------------------------------------------------------------------------------------------------------------------------------------------------------------------------------------------------------------------------------------------------------------------------------------------|---------------------------------------------------------------------------------------------------------------|-----------------------------------------------------------------------------------------------------------------------------------------------------|--|
|  | 1.7 SPACES PER UNIT (2 BEDROOMS): 9 UNITS X 1.7 = 16 SPAC<br>1                                                                                                                                                                                                                                                                                                                                                                                   | ES REQUIRED<br>8 SPACES PROVIDED                                                                              | THE MINNEZONA CONDOMINIUMS PROJE<br>NEW BUILDINGS PLACED ON OF THE PRO<br>MINNEZONA AVENUE IN SCOTTSDALE AR<br>BUILDINGS WILL BE THREE (3) LEVEL MU |  |
|  | BUILDING CODES                                                                                                                                                                                                                                                                                                                                                                                                                                   |                                                                                                               | WILL BE ONE 5-PLEX BUILDING AND ONE 4<br>STRUCTURES WILL CONTAIN NINE (9) TW<br>UNIT WILL ALSO HAVE AN ENCLOSED TW<br>SPACE ON THE GROUND FLOOR.    |  |
|  | International Building Code with Amendments<br>International Mechanical Code with Amendments<br>National Electrical Code/NFPA-70 with Amendments<br>International Plumbing Code with Amendments<br>International Energy Code with Amendments<br>International Existing Building Code with Amendments<br>International Residential Code<br>International Fire Code with Amendments<br>Americans w/ Disability Act Standards for Accessible Design | 2015 IBC<br>2015 IMC<br>2014 NEC<br>2015 IPC<br>2015 IECC<br>2015 IEBC<br>2015 IRC<br>2015 IFC<br>2010 ADASAD | LEGAL DESCRIP                                                                                                                                       |  |
|  |                                                                                                                                                                                                                                                                                                                                                                                                                                                  |                                                                                                               | SEE CIVIL SHEET C1 OF 2 FOR LEGAL DES                                                                                                               |  |
|  |                                                                                                                                                                                                                                                                                                                                                                                                                                                  |                                                                                                               | DEFERRED SUB                                                                                                                                        |  |
|  | International Fuel Gas Code 2015 IFGC Including all 2015 Engineering standards and City of Scottsdale Amendments                                                                                                                                                                                                                                                                                                                                 |                                                                                                               | <ul> <li>FIRE SPRINKLERS</li> <li>ACCESS CONTROL</li> <li>SITE LIGHTING / UTILITY PLAN</li> <li>SITE PHOTOMETRIC PLAN</li> </ul>                    |  |
|  |                                                                                                                                                                                                                                                                                                                                                                                                                                                  |                                                                                                               |                                                                                                                                                     |  |