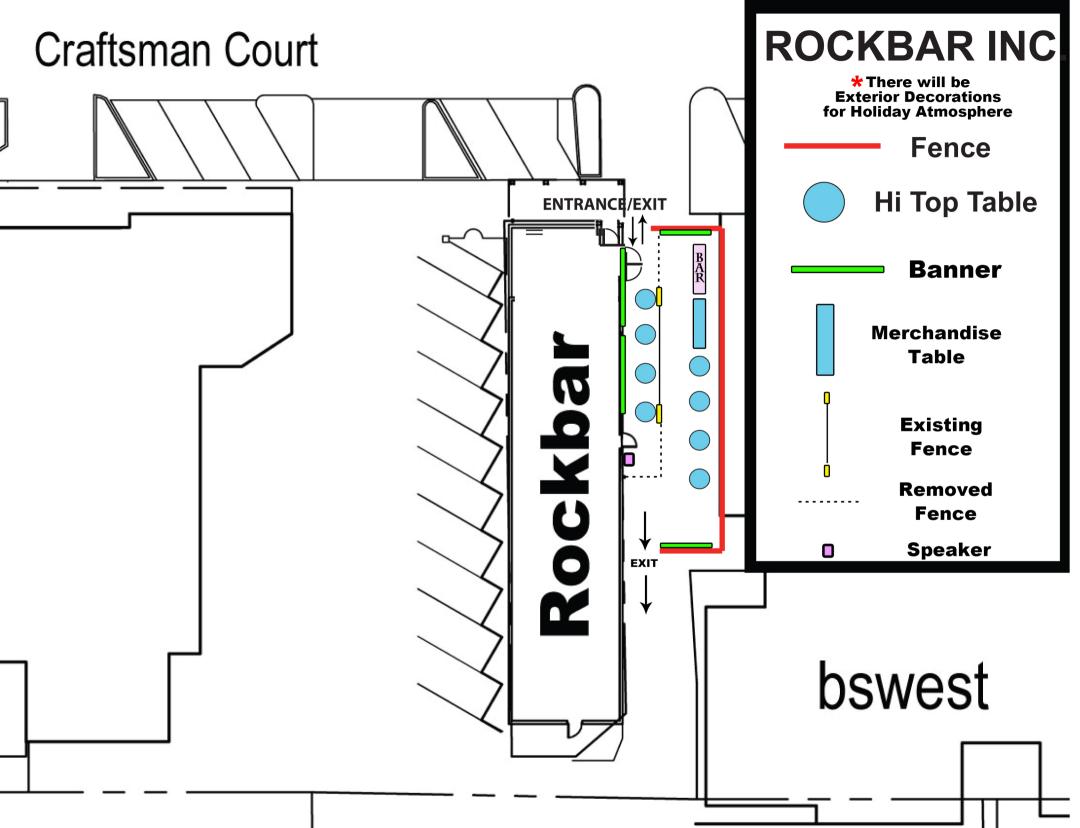

Does your event require a paid fee for participants and/or spectators? YES

| Event |  |  |
|-------|--|--|
|       |  |  |
|       |  |  |

NO Tables, Chairs, Furniture YES Stages Generators NO Inflatables NO Portable Bars NO NO **Amplified Sound** YES QTY: 1-2 **Speakers Temporary Restrooms** NO YES HEIGHT: 3 TYPE: WOOD BBQ Grills or Propane Use NO Fencing LATTICE NO Lighting NO Tents/Canopies

## Street Use

Street or Alley Use Street Closure : NO

Public Parking Use Parking Closure : NO

Sidewalk Use

Sidewalk Closure: YES

Sidewalk Name: ALLEY TO NORTH OF ROCKBAR, SOUTH OF KIVA CENTER

Closure Dates: 5/5/2022 5:00:00 PM - 5/5/2022 11:30:00 PM

**Barricade Company** 

Company Name: PRIVATELY OWNED

Contact Name : ALEX MUNDY Phone Number : (602) 478-3136