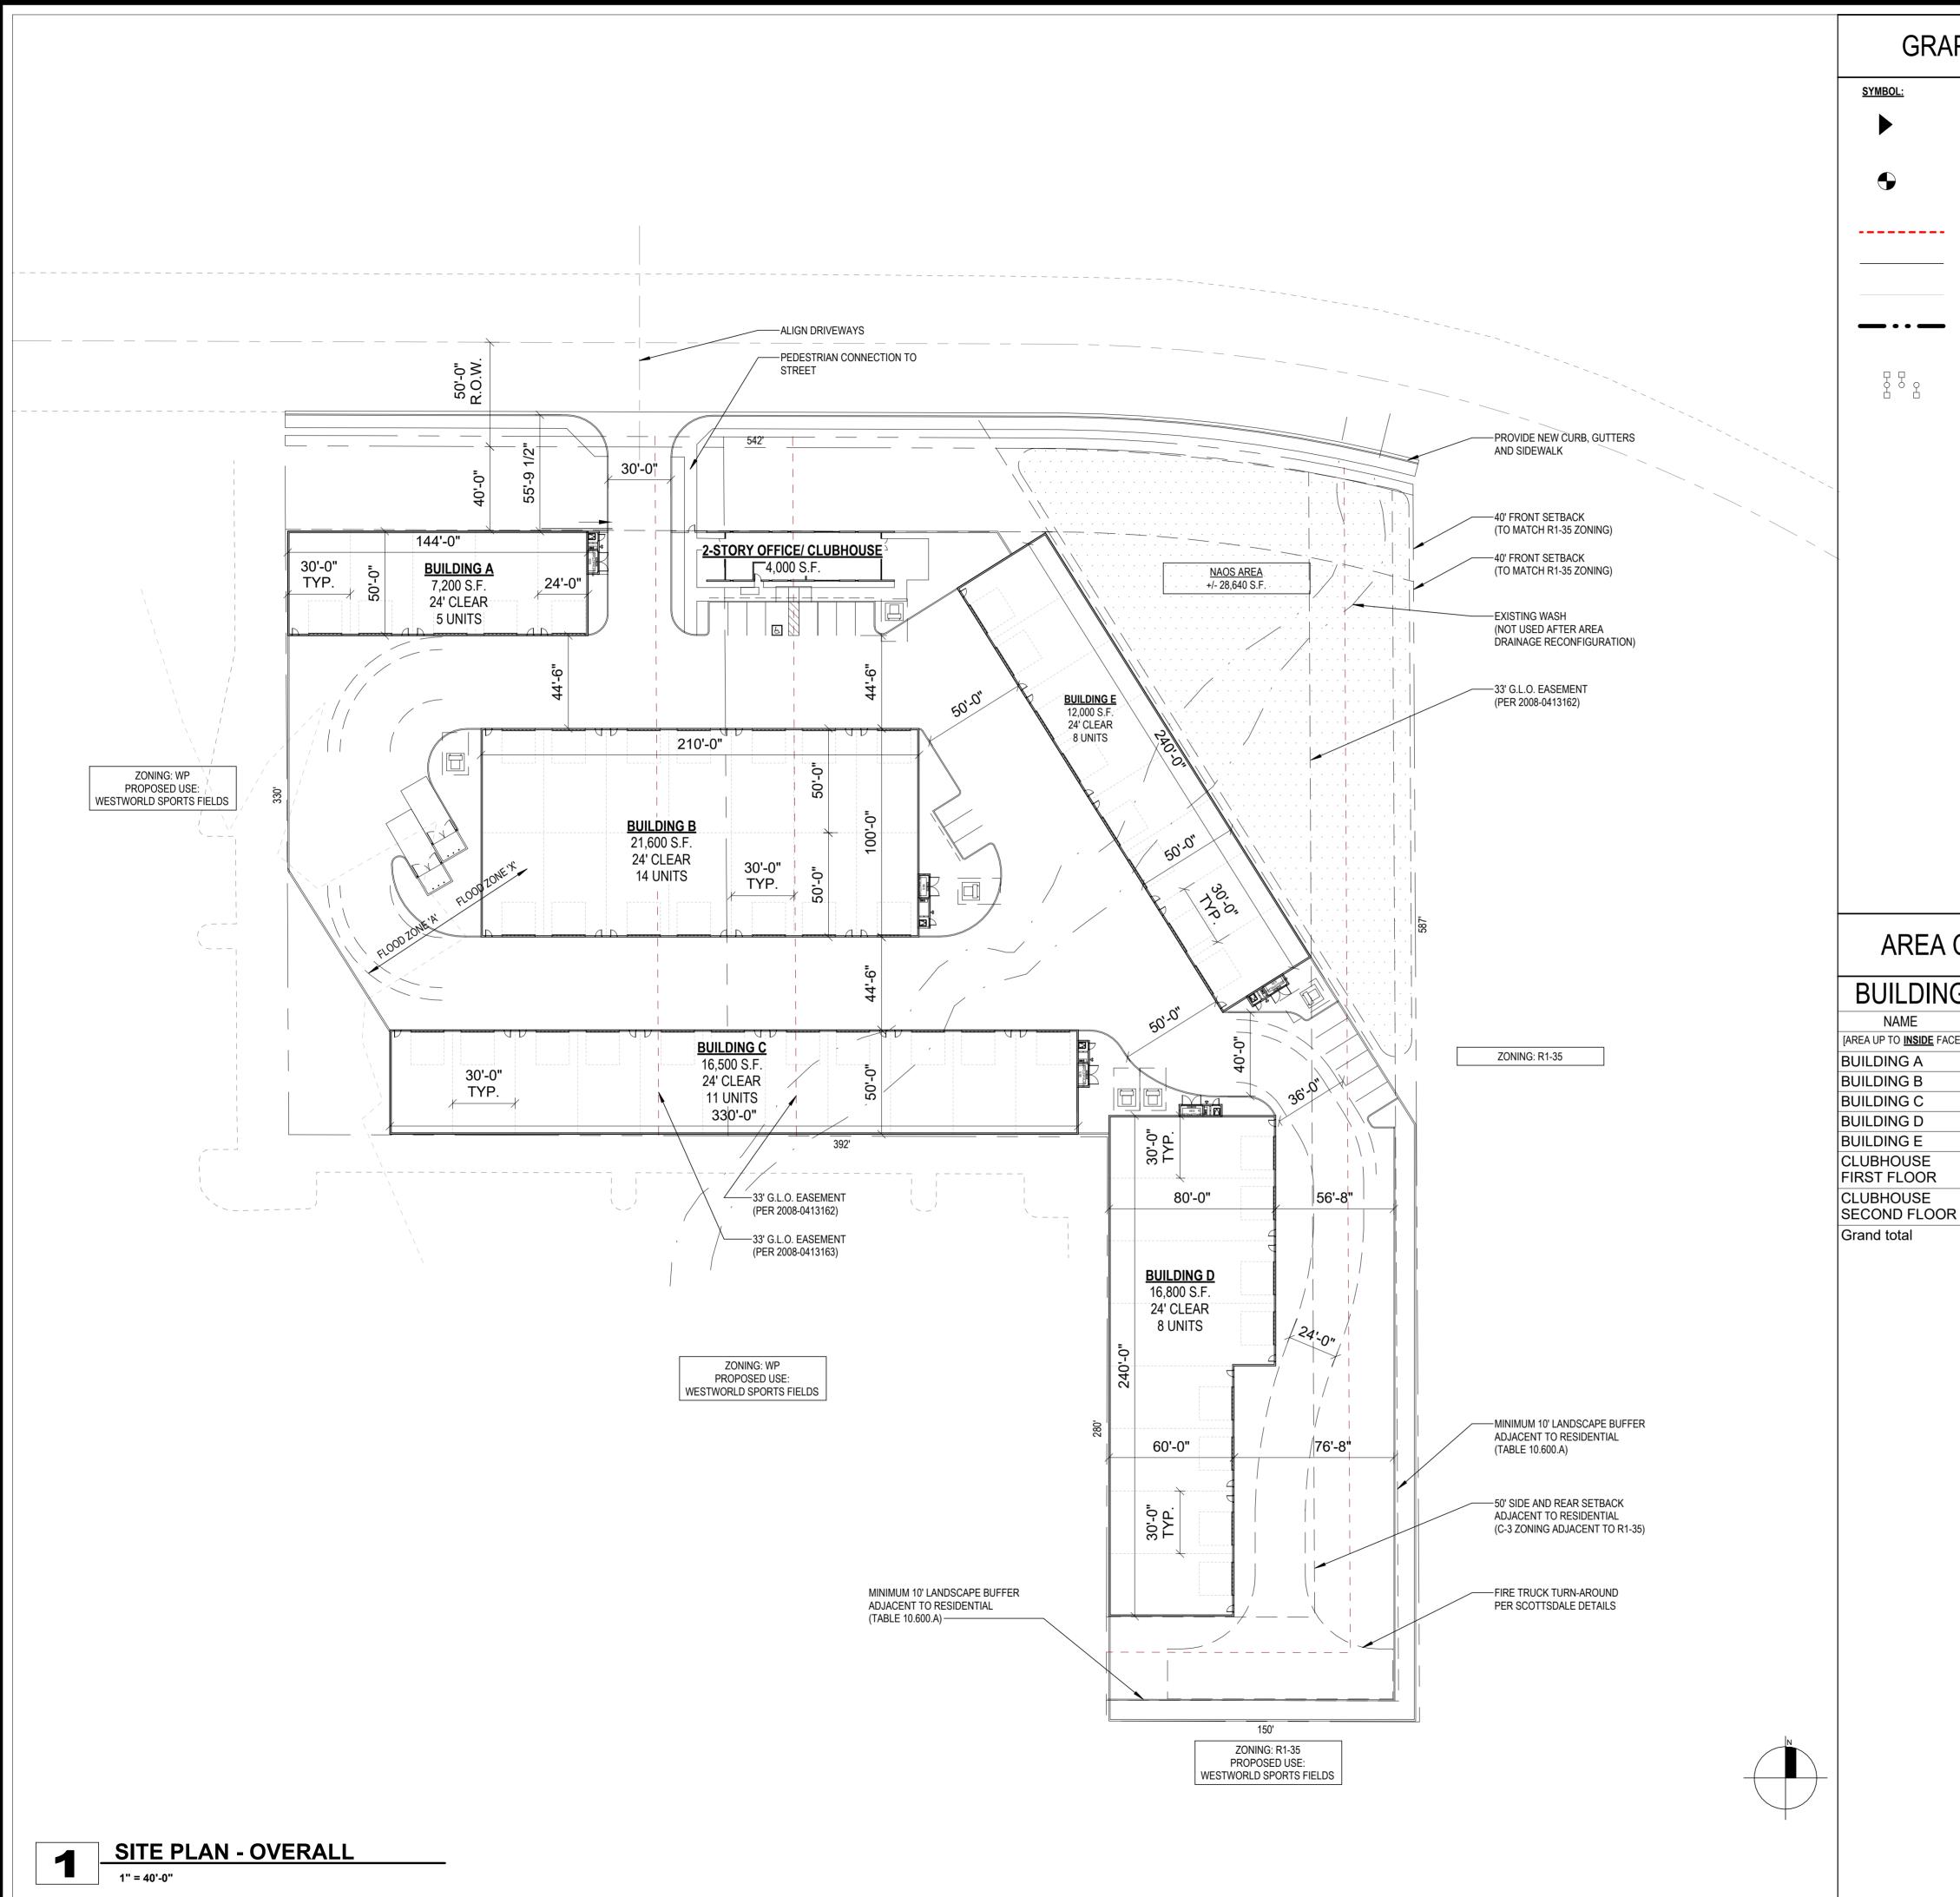

#### **PROJECT DETAILS**

The Collector's Garage has been thoughtfully designed to protect and preserve the historically significant Old Verde Canal that cuts through the northeast corner of the property. There will be 5 garage buildings with a total of 58 for sale units. These buildings will be 24 feet tall, which is less than the maximum height allowed in C-4 zoning. Potential owners will purchase their unimproved garage and will design and build out their space to fit their individual needs. Each garage can fit about 5-6 classic automobiles and also has room for a mezzanine if desired. The property also provides a community office/meeting space that owners can utilize. The meeting space will be furnished with a very high end country club feel. The Developers anticipate the majority of owners will be out of state visitors who need space to store their classic yet expensive automobiles.

The primary entrance to the site will be directly from McDowell Mountain Ranch Road with emergency access on the south side of the site. All drive aisles will be designed to accommodate fire and emergency vehicles.

# CONFORMANCE WITH DEVELOPMENT AND DESIGN STANDARDS OF HORSEMAN'S PARK PCD

|                           | C-4          | Overlays & PCD<br>Stipulations        | Proposed |
|---------------------------|--------------|---------------------------------------|----------|
| Floor Area Ratio<br>(FAR) | Maximum .80  | Maximum .40                           | .36      |
| Required Open Space       | Minimum .05* | .25 NAOS                              | .25      |
| Building Height           | 36 ft.       | 36ft (42 ft for mechanical screening) | 24 ft    |

\*For building heights over twelve (12) feet, the minimum open space requirement is the sum of the standard requirement plus 0.004 multiplied by the net lot area for each additional foot of building height over twelve (12) feet. The total open space is distributed as follows: a frontage open space minimum of 0.50 multiplied by the required total open space, with the remainder, less the frontage open space, designated as common open space. Parking areas and parking lot landscaping are not included in the required open space, but NAOS may be included in the required open space.

The Property is situated within the Horseman's Park East Planned Community District (PCD). This PCD is governed by stipulations that impose enhanced development standards, placing heightened obligations on developers. These stipulations introduce unique building height and floor area ratio requirements. Additionally, the ESL overlay mandates NAOS requirements as outlined below.