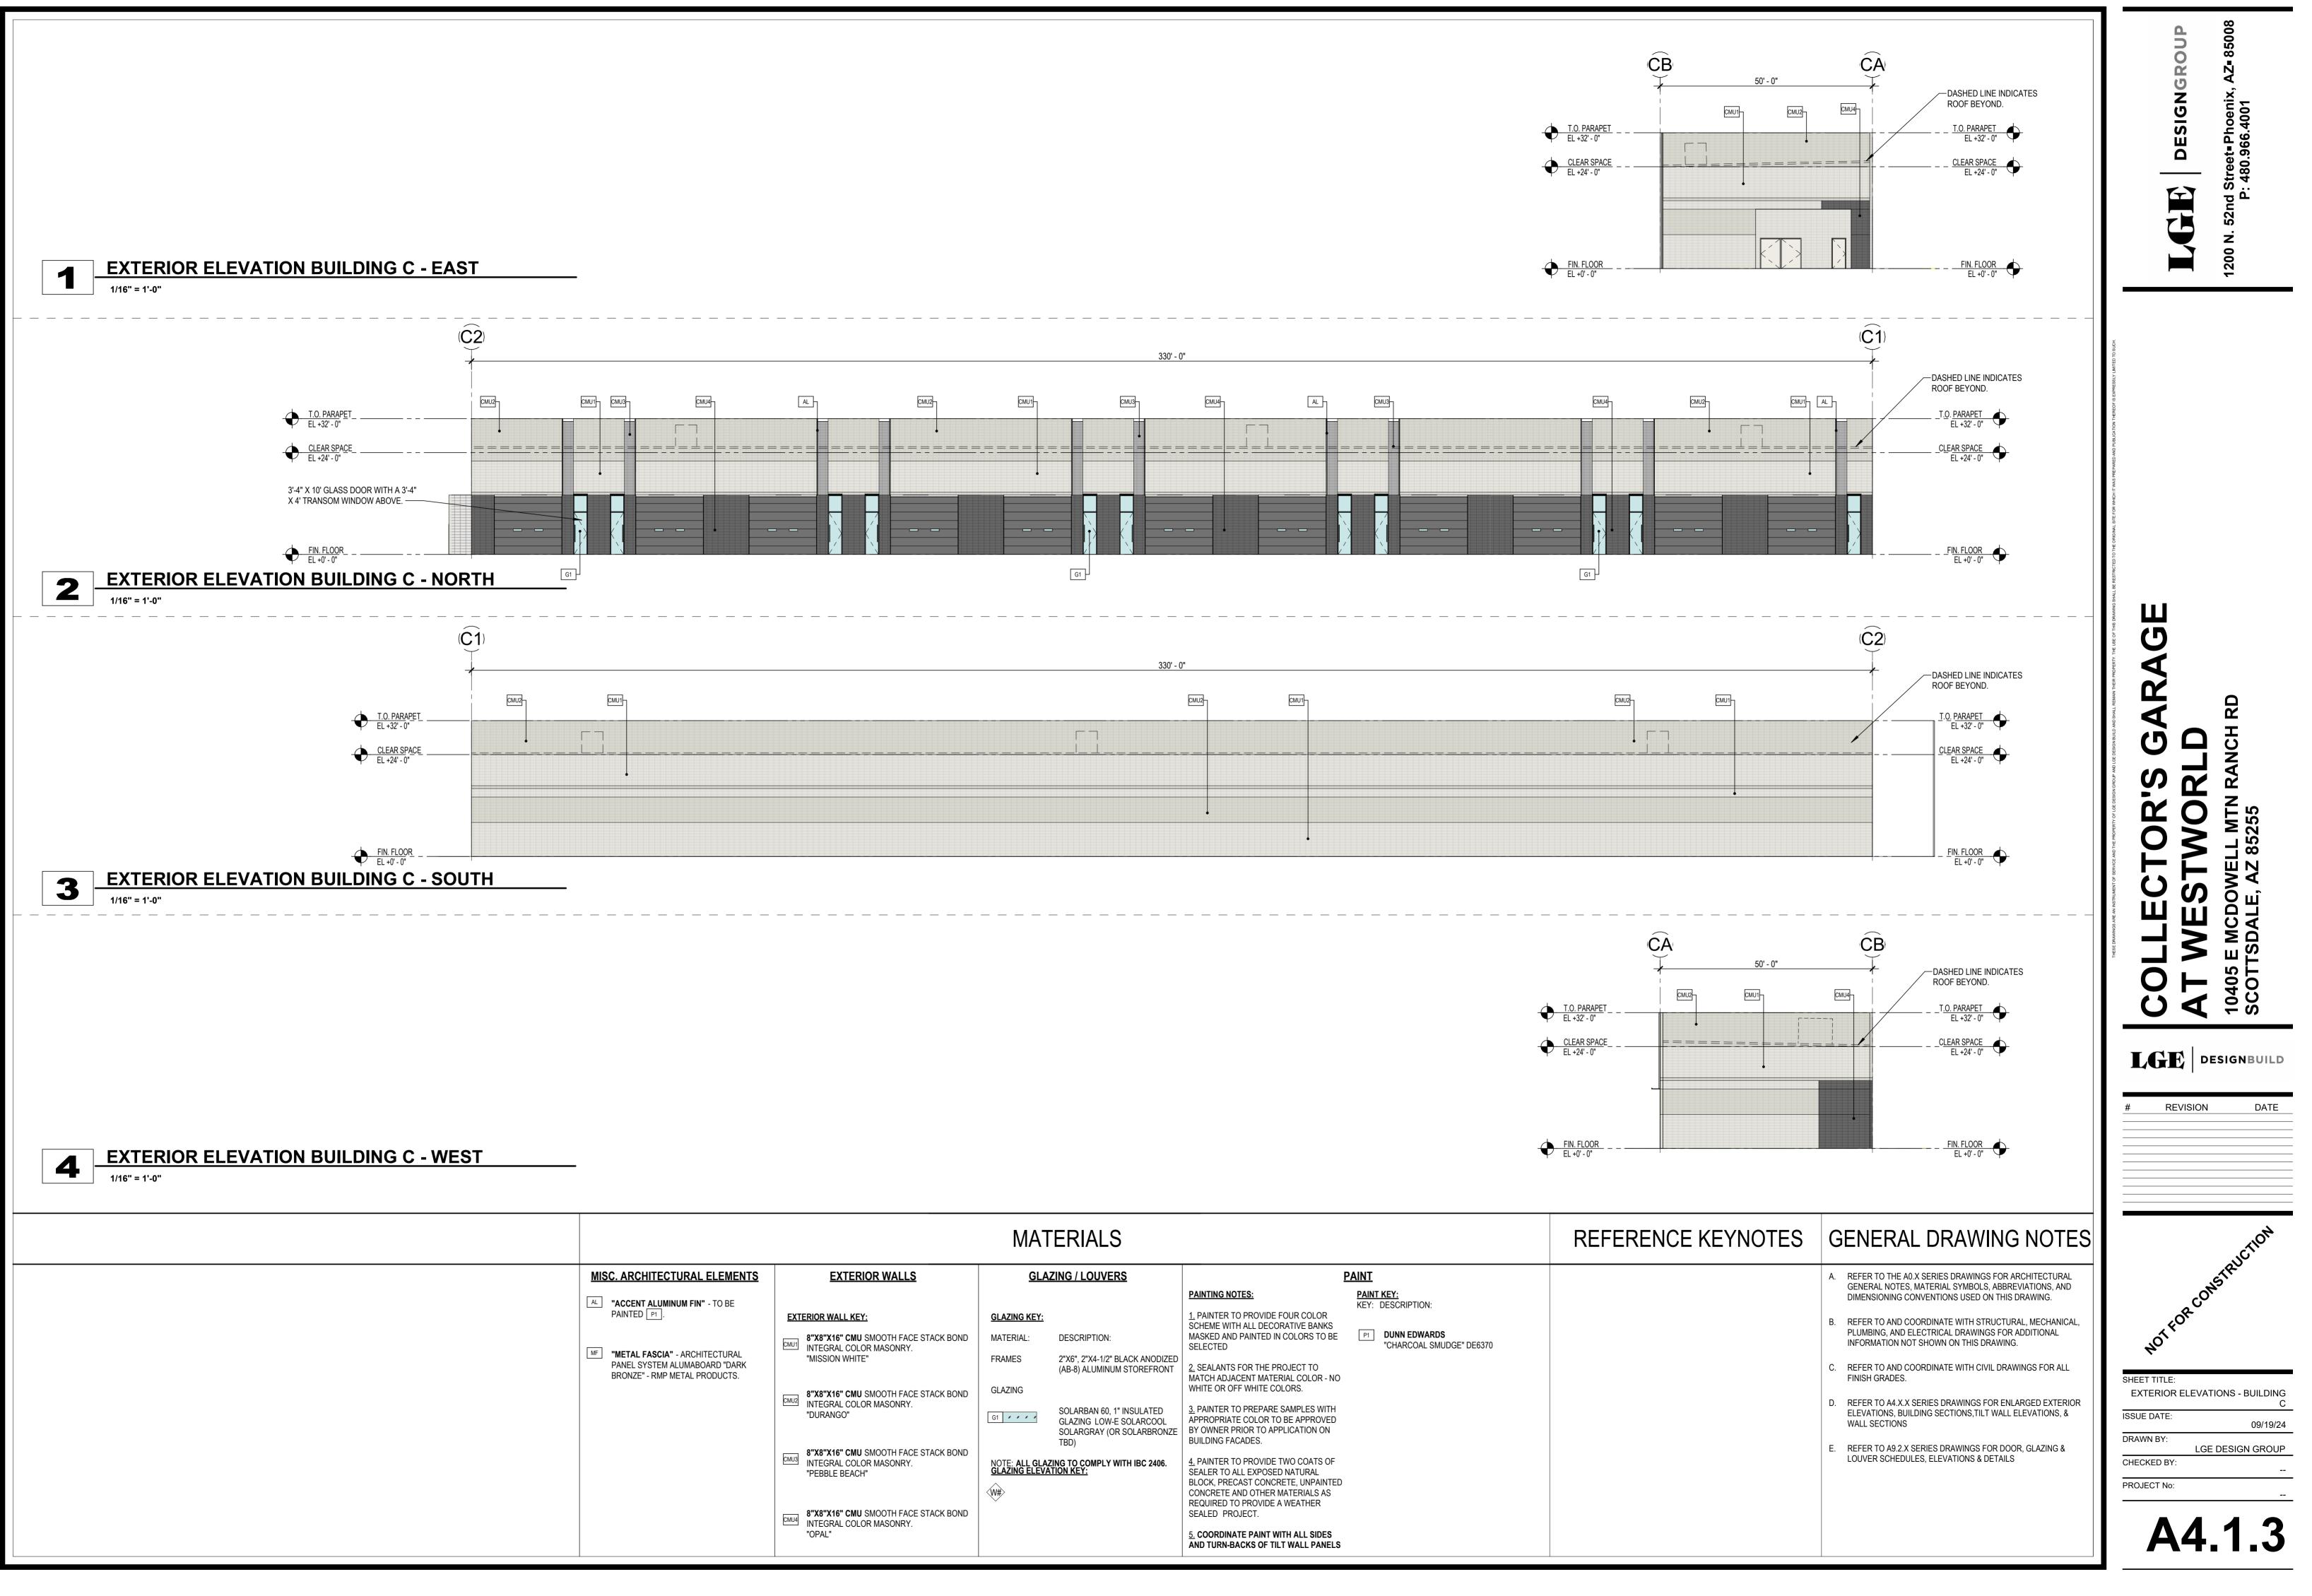

#### **PROJECT DETAILS**

The Collector's Garage has been thoughtfully designed to protect and preserve the historically significant Old Verde Canal that cuts through the northeast corner of the property. There will be 5 garage buildings with a total of 58 for sale units. These buildings will be 24 feet tall, which is less than the maximum height allowed in C-4 zoning. Potential owners will purchase their unimproved garage and will design and build out their space to fit their individual needs. Each garage can fit about 5-6 classic automobiles and also has room for a mezzanine if desired. The property also provides a community office/meeting space that owners can utilize. The meeting space will be furnished with a very high end country club feel. The Developers anticipate the majority of owners will be out of state visitors who need space to store their classic yet expensive automobiles.

# CONFORMANCE WITH DEVELOPMENT AND DESIGN STANDARDS OF HORSEMAN'S PARK PCD

|                           | C-4          | Overlays & PCD<br>Stipulations        | Proposed |
|---------------------------|--------------|---------------------------------------|----------|
| Floor Area Ratio<br>(FAR) | Maximum .80  | Maximum .40                           | .36      |
| Required Open Space       | Minimum .05* | .25 NAOS                              | .25      |
| Building Height           | 36 ft.       | 36ft (42 ft for mechanical screening) | 24 ft    |