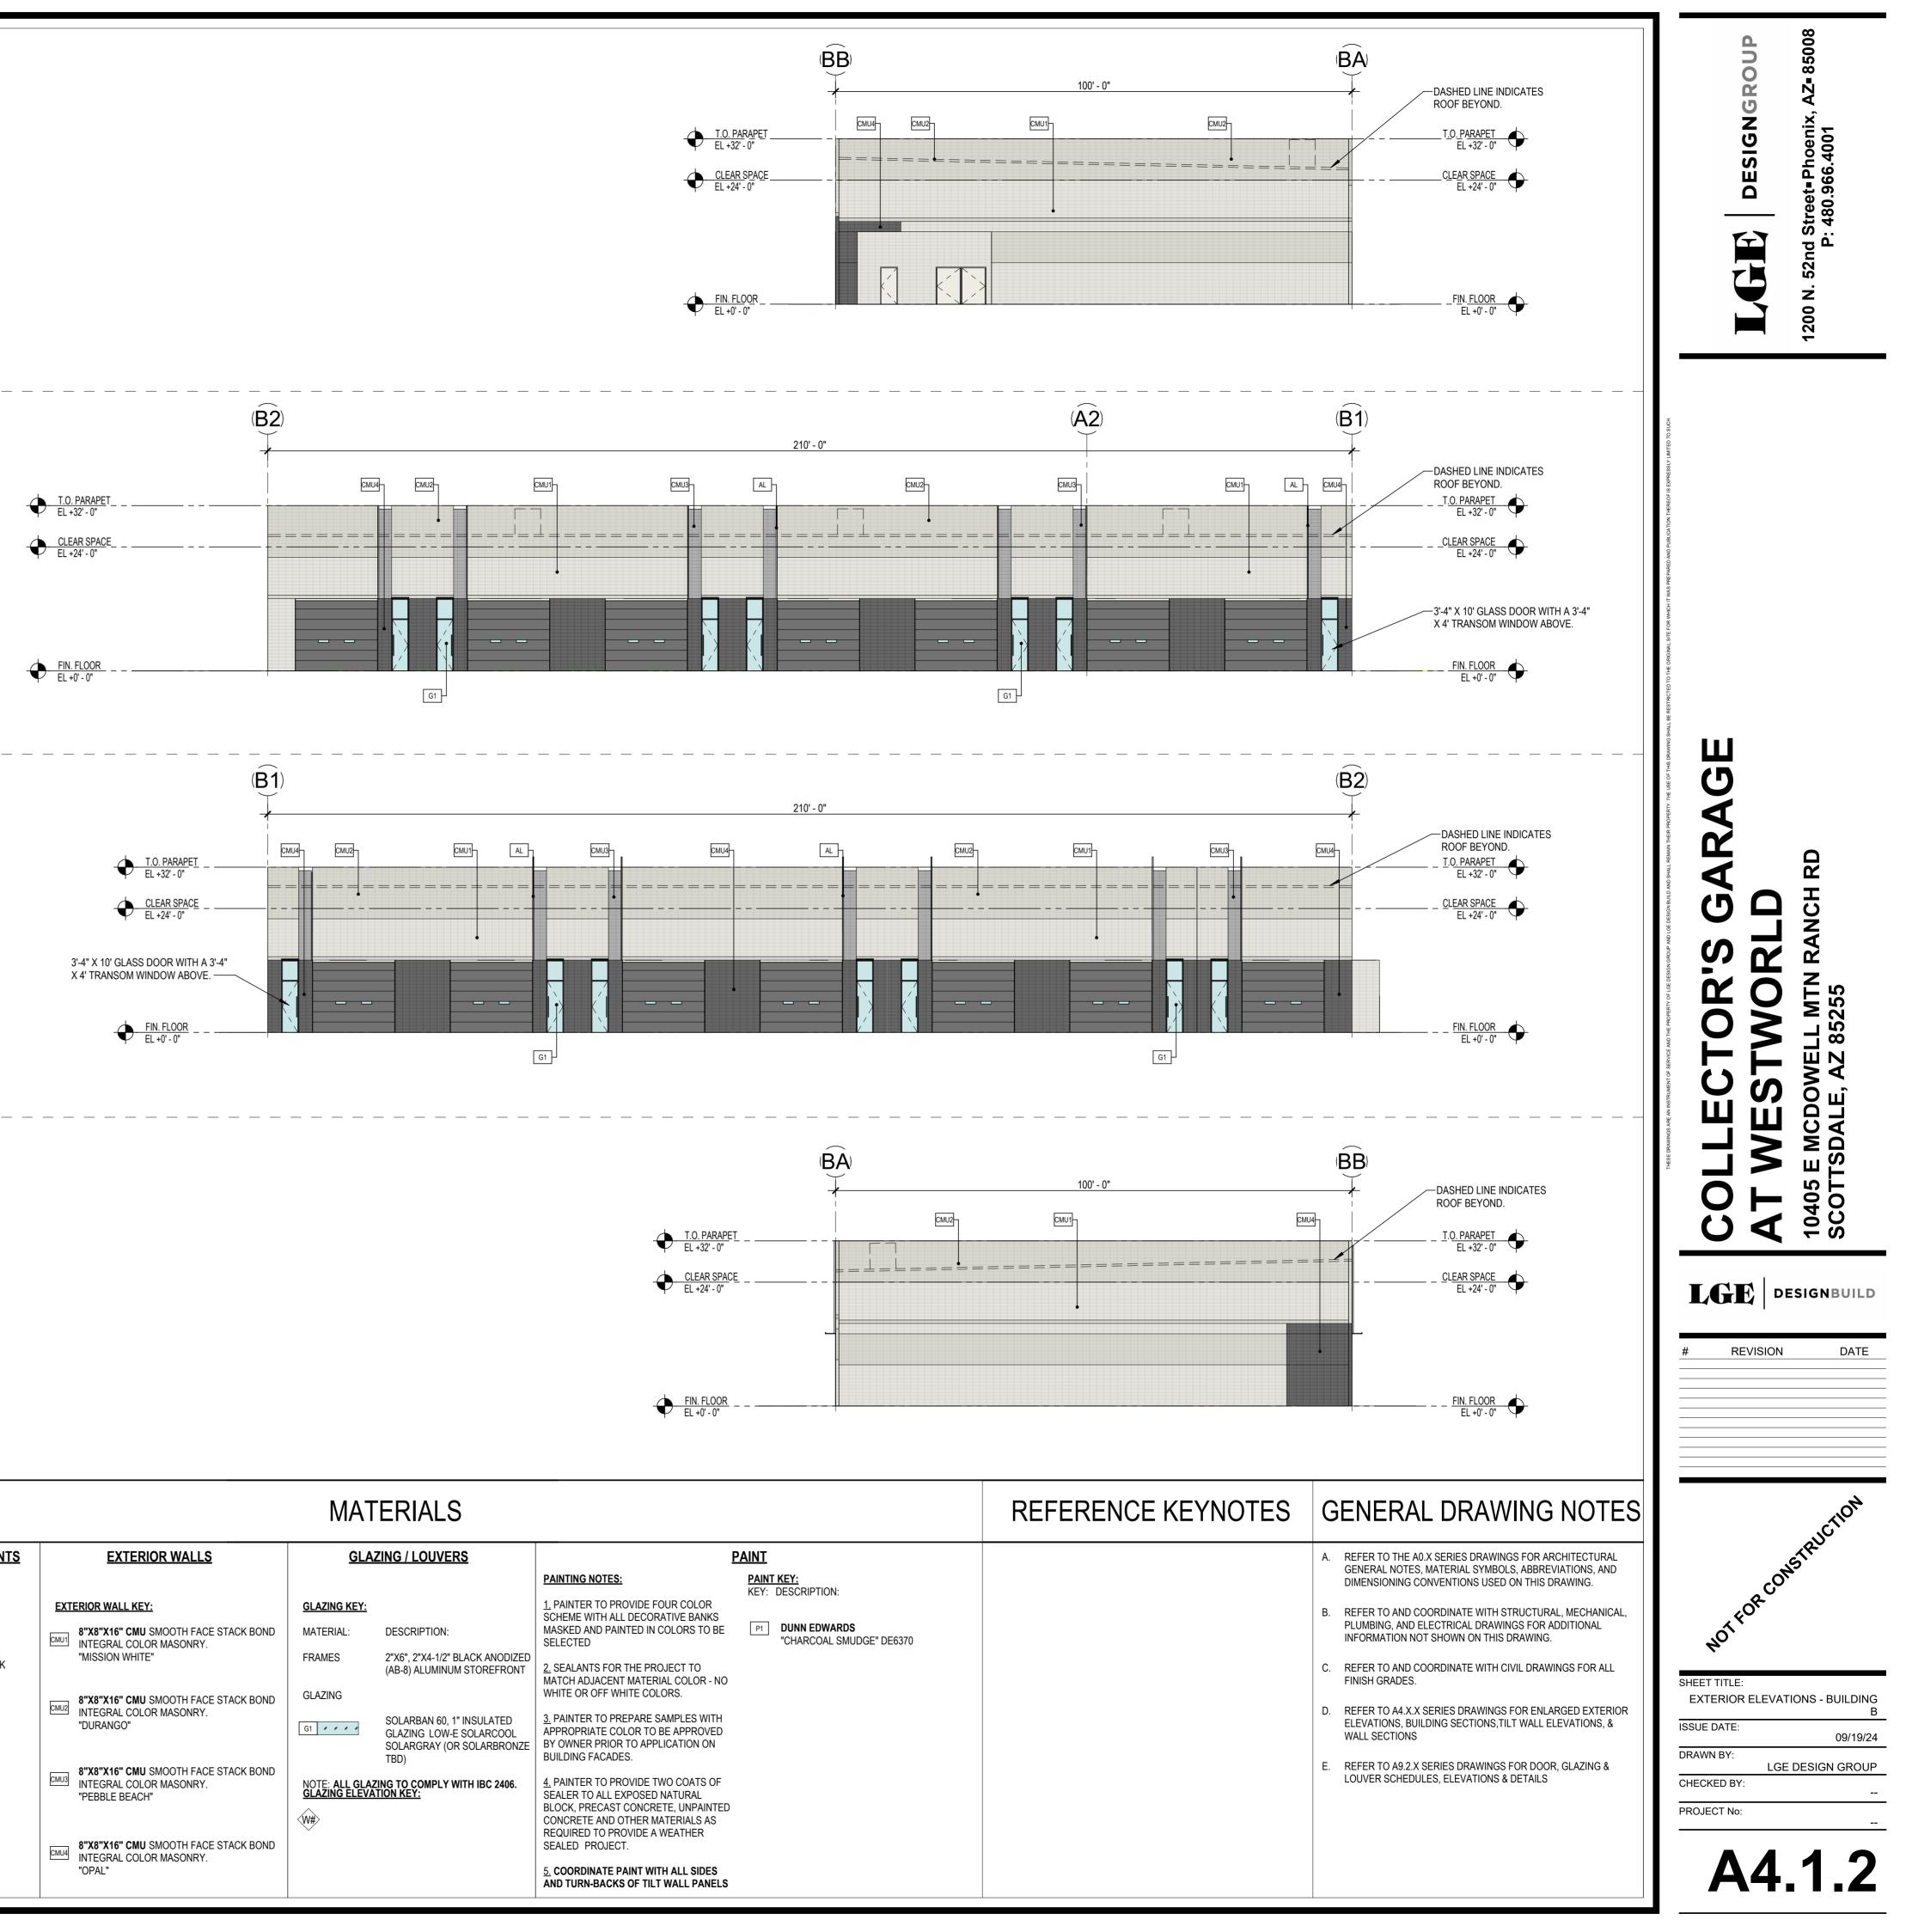

#### **PROJECT DETAILS**

The Collector's Garage has been thoughtfully designed to protect and preserve the historically significant Old Verde Canal that cuts through the northeast corner of the property. There will be 5 garage buildings with a total of 58 for sale units. These buildings will be 24 feet tall, which is less than the maximum height allowed in C-4 zoning. Potential owners will purchase their unimproved garage and will design and build out their space to fit their individual needs. Each garage can fit about 5-6 classic automobiles and also has room for a mezzanine if desired. The property also provides a community office/meeting space that owners can utilize. The meeting space will be furnished with a very high end country club feel. The Developers anticipate the majority of owners will be out of state visitors who need space to store their classic yet expensive automobiles.

# CONFORMANCE WITH DEVELOPMENT AND DESIGN STANDARDS OF HORSEMAN'S PARK PCD

|                           | C-4          | Overlays & PCD<br>Stipulations        | Proposed |
|---------------------------|--------------|---------------------------------------|----------|
| Floor Area Ratio<br>(FAR) | Maximum .80  | Maximum .40                           | .36      |
| Required Open Space       | Minimum .05* | .25 NAOS                              | .25      |
| Building Height           | 36 ft.       | 36ft (42 ft for mechanical screening) | 24 ft    |