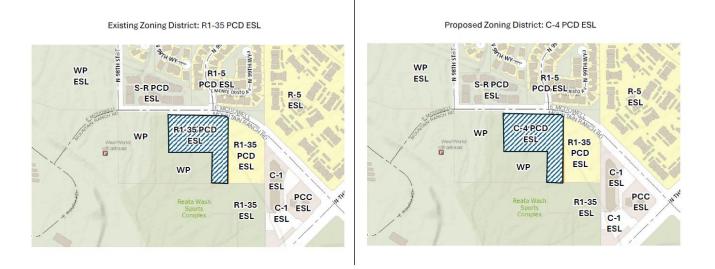

Existing Zoning:

- R1-35 PCD ESL
- (Planned Community Development and Environmentally Sensitive Lands Overlay)

Proposed Zoning:

• C-4 PCD ESL

Surrounding Zoning:

- North: S-R PCD ESL
- South: Western Theme Park (WP)
- East: R1-35 PCD ESL
- West: Western Theme Park (WP)

### **EXISTING CONDITIONS**

The proposed site is approximately 5.09 gross acres to the south of the E McDowell Mountain Ranch Rd. and N 99<sup>th</sup> Pl. intersection (APNs: 217-14-037A & 217-14-038A) (the "**Property**"), the Property is zoned R1-35 PCD ESL (refer to Exhibit 1 – Zoning Context Map). The Property is vacant undeveloped land directly adjacent to public sports facilities, Westworld, a self-storage facility and a Gas Station. To the north, across E McDowell Mountain Ranch Road the property is adjacent to a mix of medium to high density residential land uses.

#### **REZONING PROPOSAL**

The Property is currently zoned R1-35 PCD ESL. This proposal requests a rezoning to C-4 to allow for the luxury auto storage facility under the use designation of Vehicle Storage, Adjacent to Residential.

Vehicle storage uses are not permitted in residentially zoned districts, such as R1-35. This rezoning request aims to align the zoning and land use with the adjacent areas south of McDowell Mountain Ranch Road. The general plan designates this area for employment uses and anticipates a transition away from its current residential zoning designation. Amending the property's zoning to C-4 is compatible with the surrounding areas.

## EXHIBIT 1 – Zoning Amendment Map

#### The Collector's Garages at Westworld - Zoning Amendment Exhibit