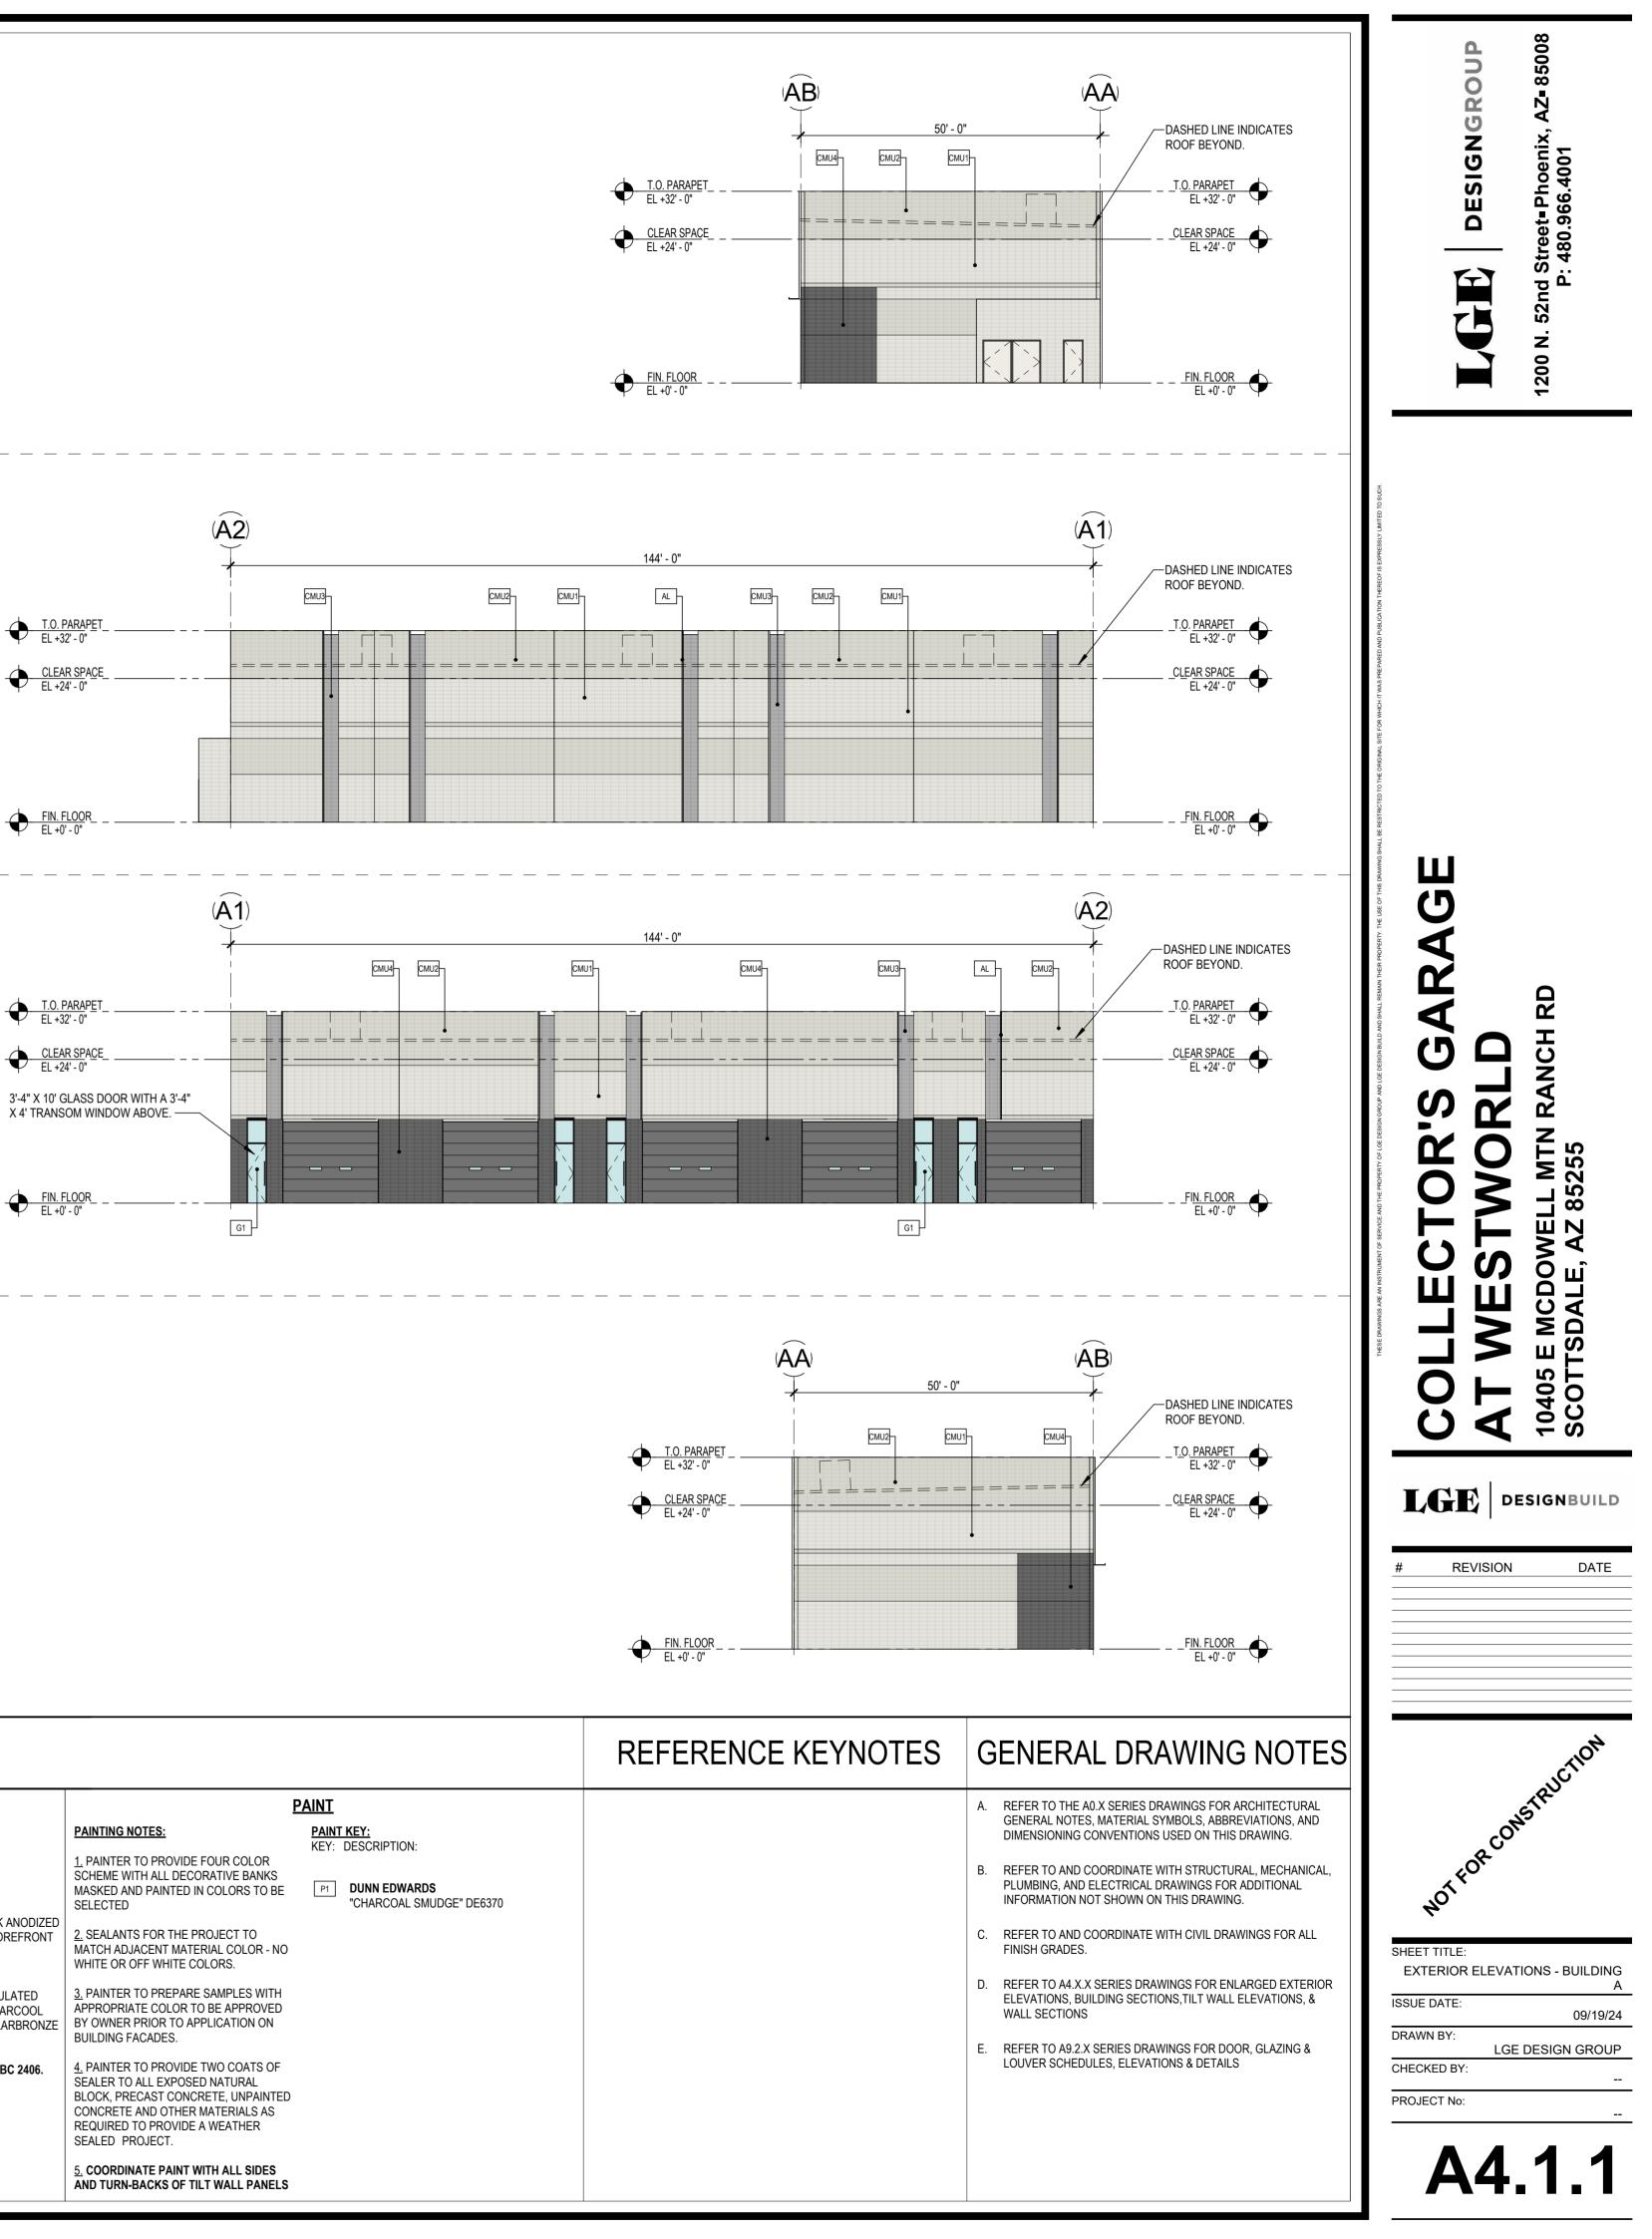

#### **PROJECT DETAILS**

The Collector's Garage has been thoughtfully designed to protect and preserve the historically significant Old Verde Canal that cuts through the northeast corner of the property. There will be 5 garage buildings with a total of 58 for sale units. These buildings will be 24 feet tall, which is less than the maximum height allowed in C-4 zoning. Potential owners will purchase their unimproved garage and will design and build out their space to fit their individual needs. Each garage can fit about 5-6 classic automobiles and also has room for a mezzanine if desired. The property also provides a community office/meeting space that owners can utilize. The meeting space will be furnished with a very high end country club feel. The Developers anticipate the majority of owners will be out of state visitors who need space to store their classic yet expensive automobiles.

Architectural and Lighting Considerations: The architectural design will be context-sensitive, paying close attention to the desert environment in terms of building mass, form, materials, texture, and colors. Outdoor lighting plans will be tailored for both streetlights and parking areas, with specifications that complement the overall design ethos. Screening for rooftop equipment will be seamlessly integrated into the building's mass and form, constructed of materials that harmonize with the architecture.

*Vehicle Storage and Site Walls*: Vehicles stored for extended periods will be secured behind screens that are architecturally compatible with the site and building. Site walls are encouraged to visually unify the buildings with the site, utilizing materials that echo the building's aesthetic and ensuring parking area screens reflect a consistent visual theme.

*People Spaces and Materials*: The development encourages the creation of visually appealing outdoor spaces, incorporating elements such as shaded sitting areas and special effect lighting to enhance user experience. The use of high-quality exterior materials that age gracefully and reflect the Sonoran Desert setting is prioritized, with a preference for natural stone, precast concrete, and other durable materials. Colors will be chosen to complement the desert environment and adjacent developments.

*Building Integration and Compliance*: Buildings will be visually integrated with the site, balancing form, materials, and colors with the surrounding environment. The design will respect the hierarchy of spatial definition and comply with the City of Scottsdale Zoning Ordinance, or specific stipulations outlined in individual zoning cases. Building details will reflect a contemporary architectural order, and signage will be limited to a maximum of three colors to maintain a cohesive visual identity.