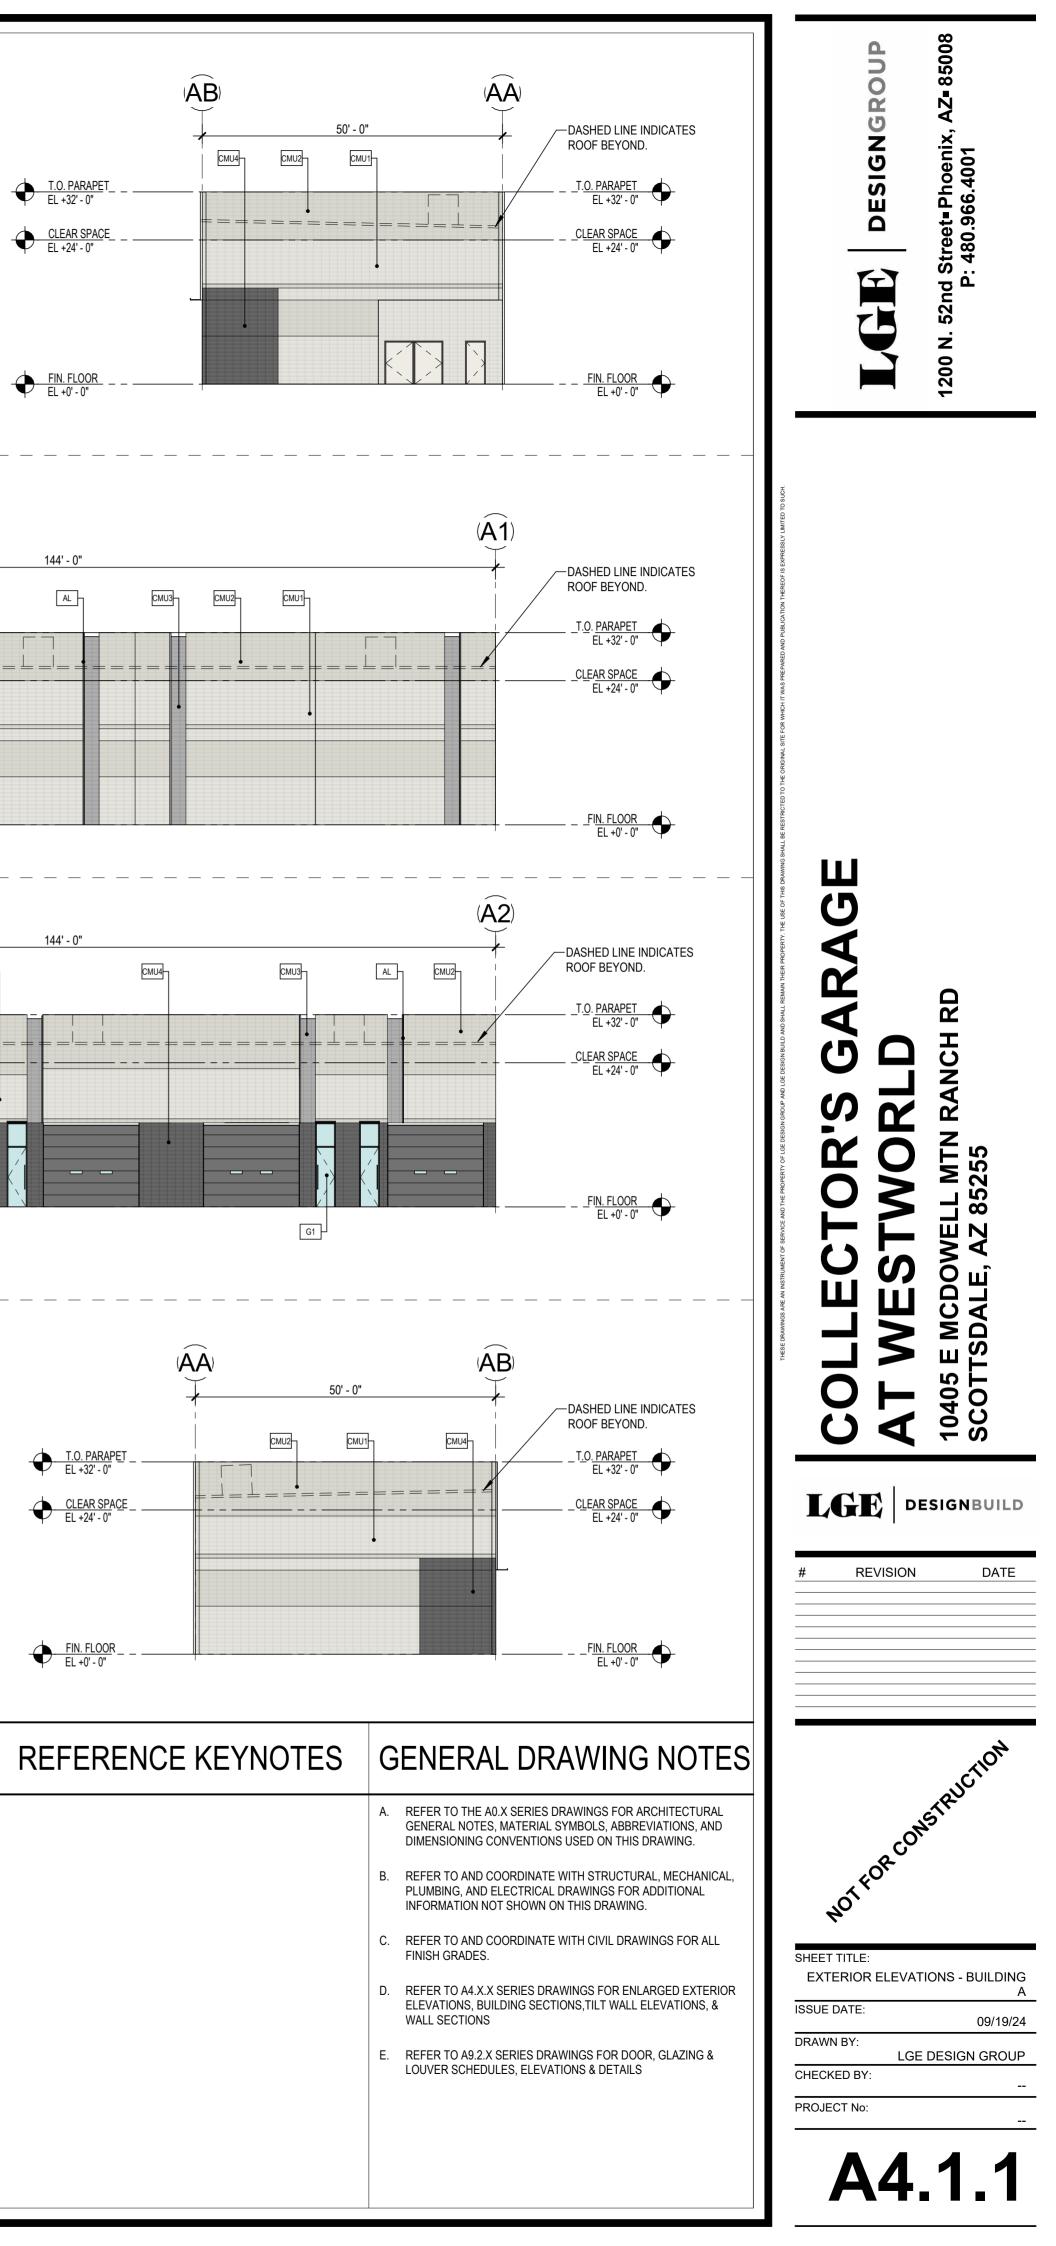

#### **PROJECT DETAILS**

The Collector's Garage has been thoughtfully designed to protect and preserve the historically significant Old Verde Canal that cuts through the northeast corner of the property. There will be 5 garage buildings with a total of 58 for sale units. These buildings will be 24 feet tall, which is less than the maximum height allowed in C-4 zoning. Potential owners will purchase their unimproved garage and will design and build out their space to fit their individual needs. Each garage can fit about 5-6 classic automobiles and also has room for a mezzanine if desired. The property also provides a community office/meeting space that owners can utilize. The meeting space will be furnished with a very high end country club feel. The Developers anticipate the majority of owners will be out of state visitors who need space to store their classic yet expensive automobiles.

Architectural and Lighting Considerations: The architectural design will be context-sensitive, paying close attention to the desert environment in terms of building mass, form, materials, texture, and colors. Outdoor lighting plans will be tailored for both streetlights and parking areas, with specifications that complement the overall design ethos. Screening for rooftop equipment will be seamlessly integrated into the building's mass and form, constructed of materials that harmonize with the architecture.

*Vehicle Storage and Site Walls*: Vehicles stored for extended periods will be secured behind screens that are architecturally compatible with the site and building. Site walls are encouraged to visually unify the buildings with the site, utilizing materials that echo the building's aesthetic and ensuring parking area screens reflect a consistent visual theme.

*People Spaces and Materials*: The development encourages the creation of visually appealing outdoor spaces, incorporating elements such as shaded sitting areas and special effect lighting to enhance user experience. The use of high-quality exterior materials that age gracefully and reflect the Sonoran Desert setting is prioritized, with a preference for natural stone, precast concrete, and other durable materials. Colors will be chosen to complement the desert environment and adjacent developments.

*Building Integration and Compliance*: Buildings will be visually integrated with the site, balancing form, materials, and colors with the surrounding environment. The design will respect the hierarchy of spatial definition and comply with the City of Scottsdale Zoning Ordinance, or specific stipulations outlined in individual zoning cases. Building details will reflect a contemporary architectural order, and signage will be limited to a maximum of three colors to maintain a cohesive visual identity.