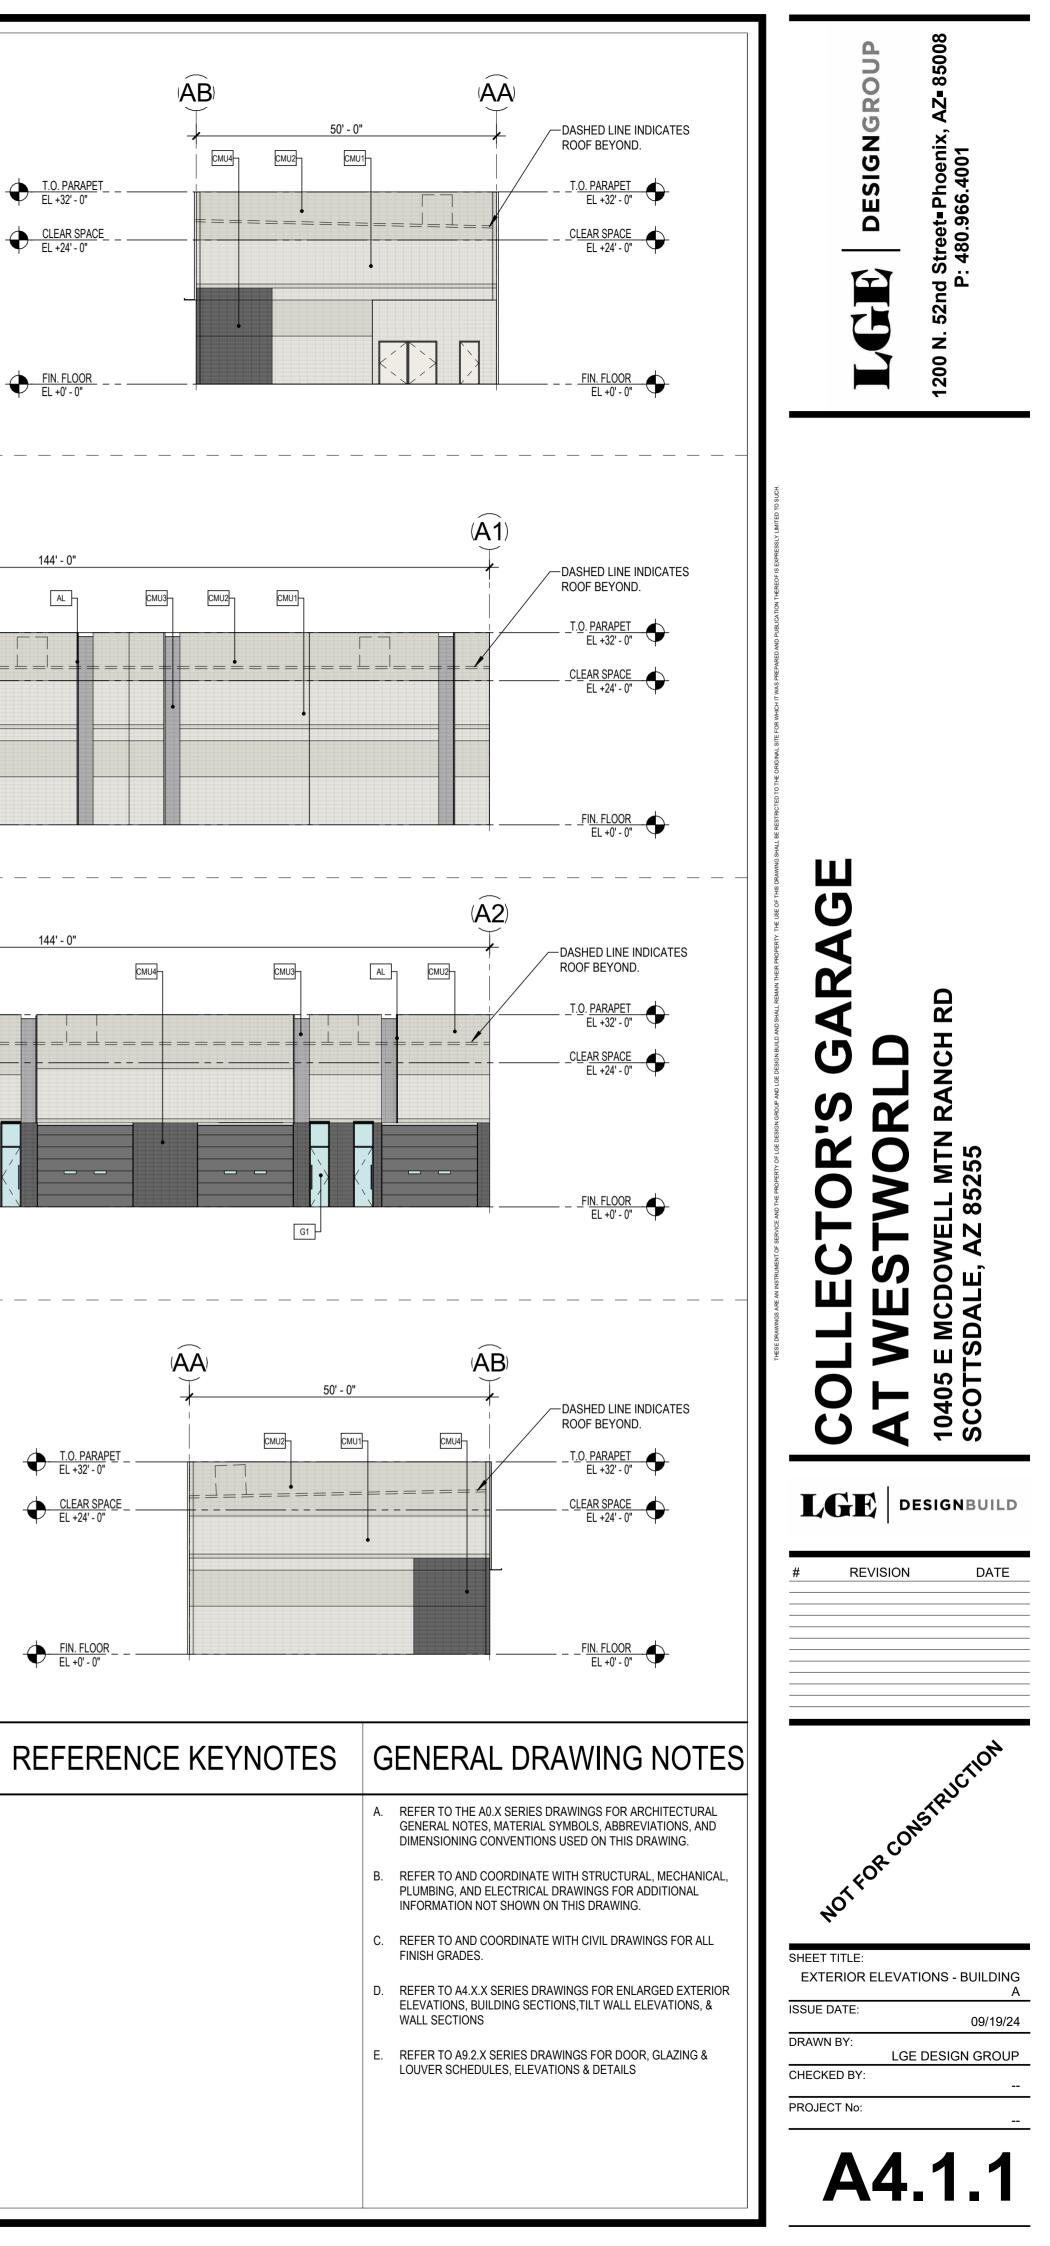

#### **PROJECT DETAILS**

The Collector's Garage has been thoughtfully designed to protect and preserve the historically significant Old Verde Canal that cuts through the northeast corner of the property. There will be 5 garage buildings with a total of 58 for sale units. These buildings will be 24 feet tall, which is less than the maximum height allowed in C-4 zoning. Potential owners will purchase their unimproved garage and will design and build out their space to fit their individual needs. Each garage can fit about 5-6 classic automobiles and also has room for a mezzanine if desired. The property also provides a community office/meeting space that owners can utilize. The meeting space will be furnished with a very high end country club feel. The Developers anticipate the majority of owners will be out of state visitors who need space to store their classic yet expensive automobiles.

Architectural and Lighting Considerations: The architectural design will be context-sensitive, paying close attention to the desert environment in terms of building mass, form, materials, texture, and colors. Outdoor lighting plans will be tailored for both streetlights and parking areas, with specifications that complement the overall design ethos. Screening for rooftop equipment will be seamlessly integrated into the building's mass and form, constructed of materials that harmonize with the architecture.

*Vehicle Storage and Site Walls*: Vehicles stored for extended periods will be secured behind screens that are architecturally compatible with the site and building. Site walls are encouraged to visually unify the buildings with the site, utilizing materials that echo the building's aesthetic and ensuring parking area screens reflect a consistent visual theme.

*People Spaces and Materials*: The development encourages the creation of visually appealing outdoor spaces, incorporating elements such as shaded sitting areas and special effect lighting to enhance user experience. The use of high-quality exterior materials that age gracefully and reflect the Sonoran Desert setting is prioritized, with a preference for natural stone, precast concrete, and other durable materials. Colors will be chosen to complement the desert environment and adjacent developments.

*Building Integration and Compliance*: Buildings will be visually integrated with the site, balancing form, materials, and colors with the surrounding environment. The design will respect the hierarchy of spatial definition and comply with the City of Scottsdale Zoning Ordinance, or specific stipulations outlined in individual zoning cases. Building details will reflect a contemporary architectural order, and signage will be limited to a maximum of three colors to maintain a cohesive visual identity.