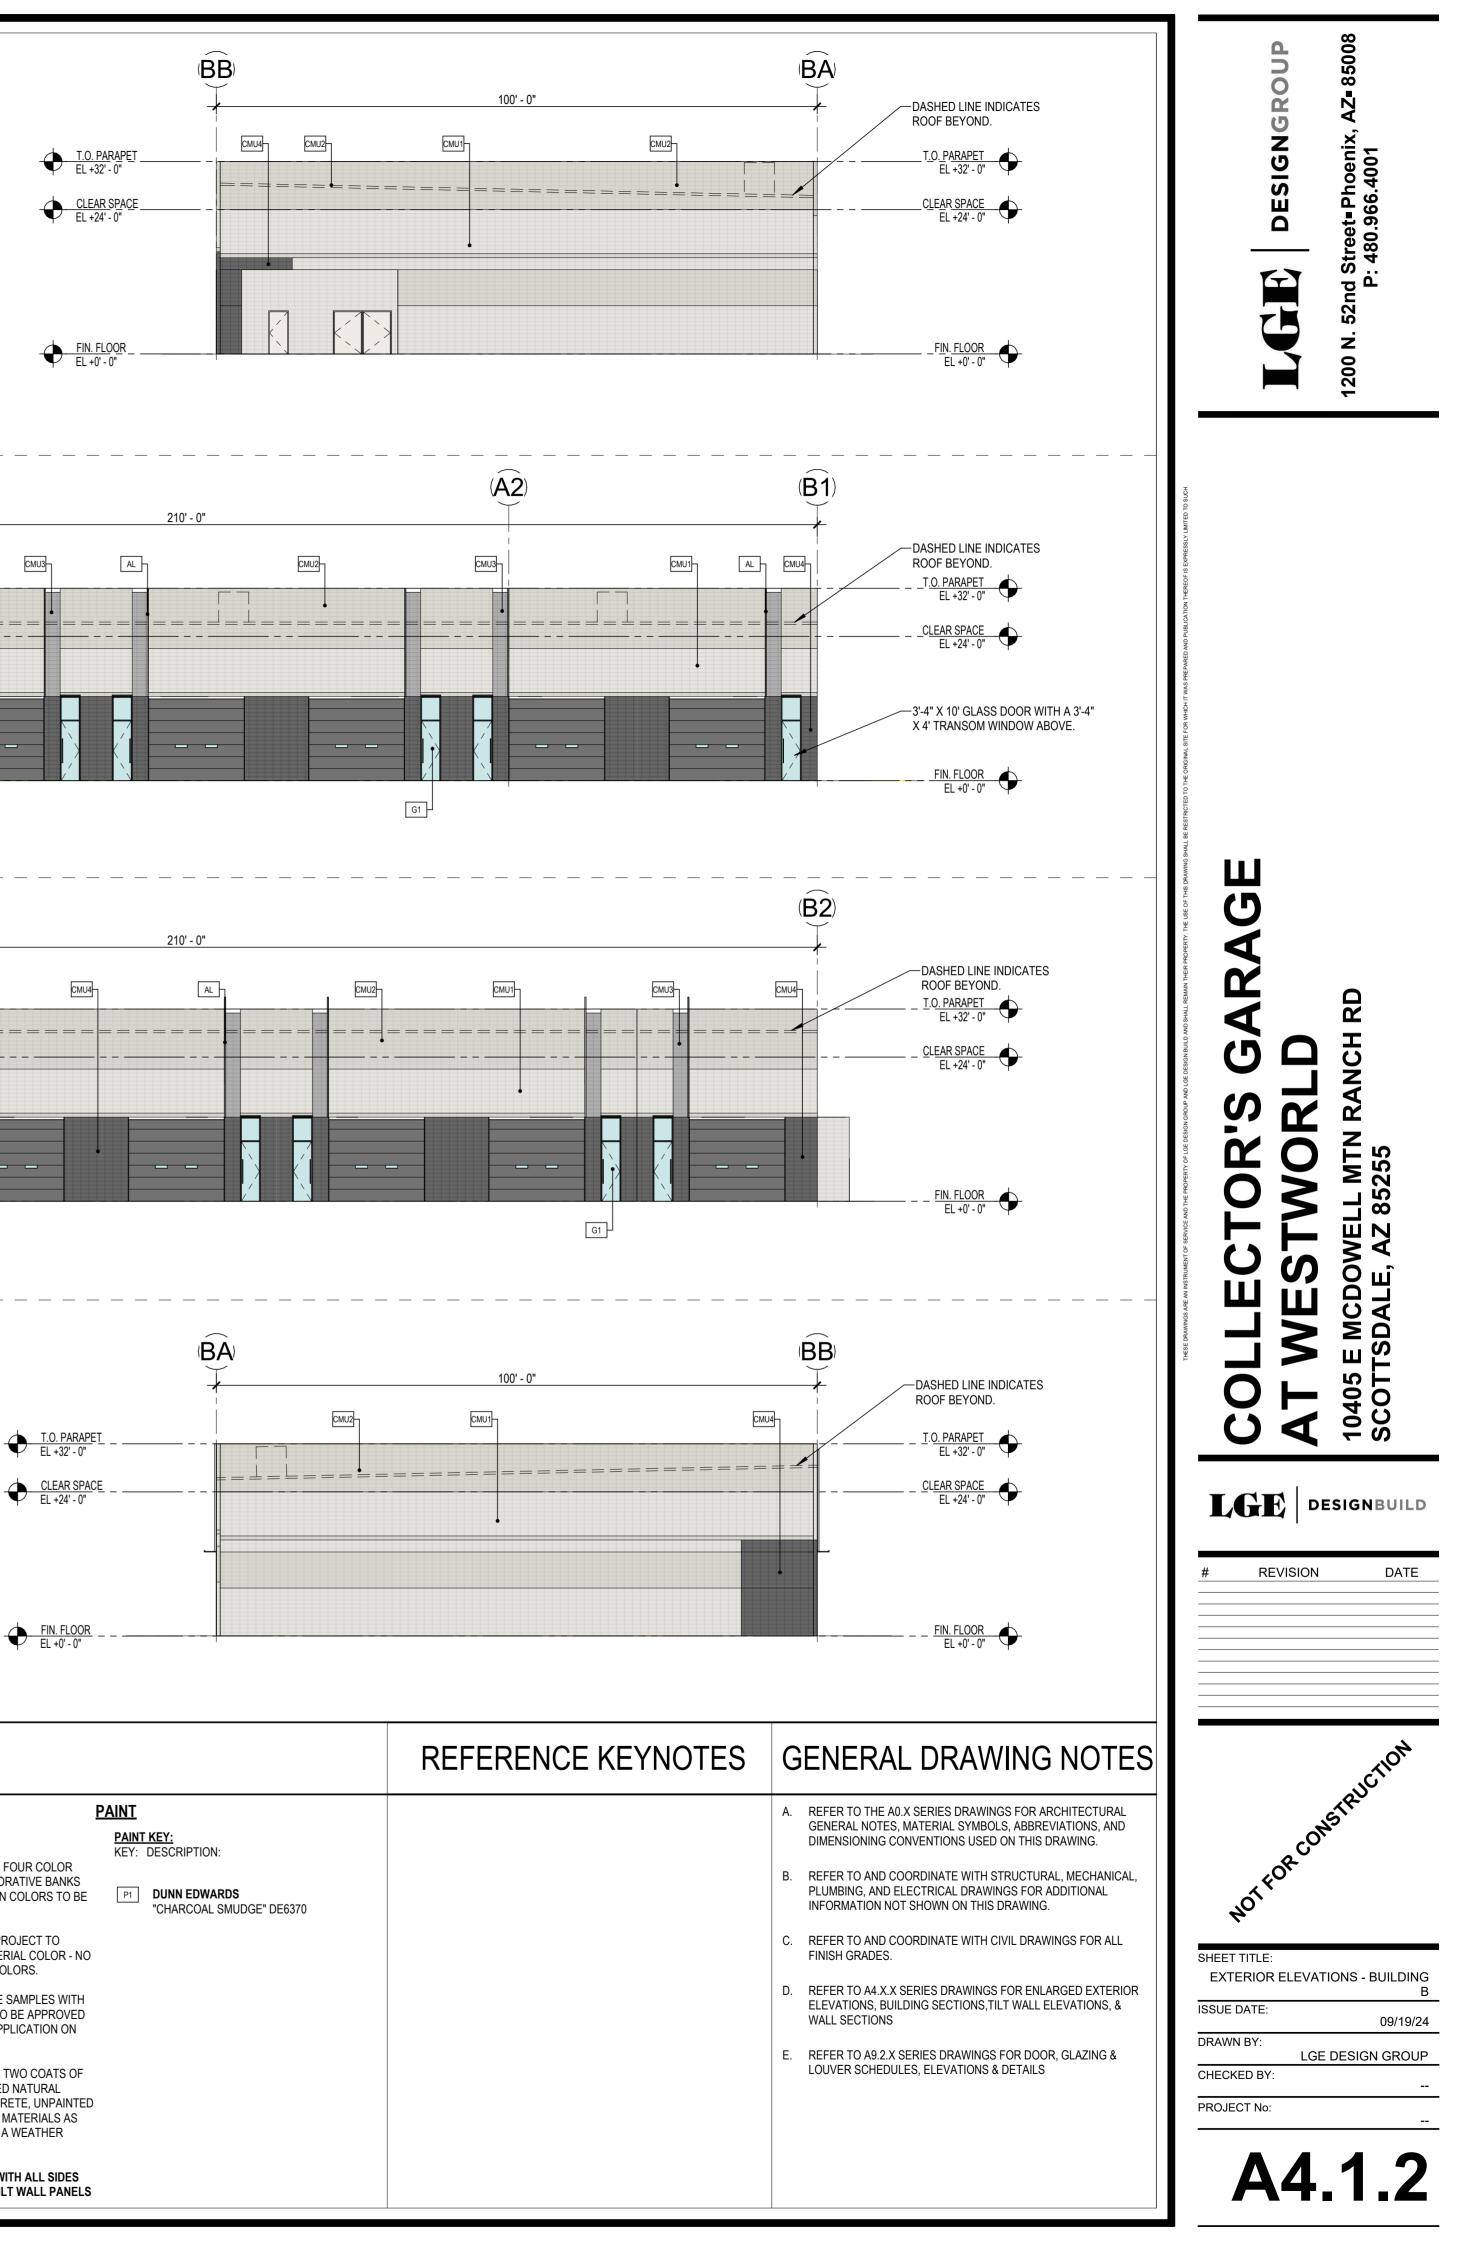

#### **PROJECT DETAILS**

The Collector's Garage has been thoughtfully designed to protect and preserve the historically significant Old Verde Canal that cuts through the northeast corner of the property. There will be 5 garage buildings with a total of 58 for sale units. These buildings will be 24 feet tall, which is less than the maximum height allowed in C-4 zoning. Potential owners will purchase their unimproved garage and will design and build out their space to fit their individual needs. Each garage can fit about 5-6 classic automobiles and also has room for a mezzanine if desired. The property also provides a community office/meeting space that owners can utilize. The meeting space will be furnished with a very high end country club feel. The Developers anticipate the majority of owners will be out of state visitors who need space to store their classic yet expensive automobiles.

# CONFORMANCE WITH DEVELOPMENT AND DESIGN STANDARDS OF HORSEMAN'S PARK PCD

|                           | C-4          | Overlays & PCD<br>Stipulations        | Proposed |
|---------------------------|--------------|---------------------------------------|----------|
| Floor Area Ratio<br>(FAR) | Maximum .80  | Maximum .40                           | .36      |
| Required Open Space       | Minimum .05* | .25 NAOS                              | .25      |
| Building Height           | 36 ft.       | 36ft (42 ft for mechanical screening) | 24 ft    |