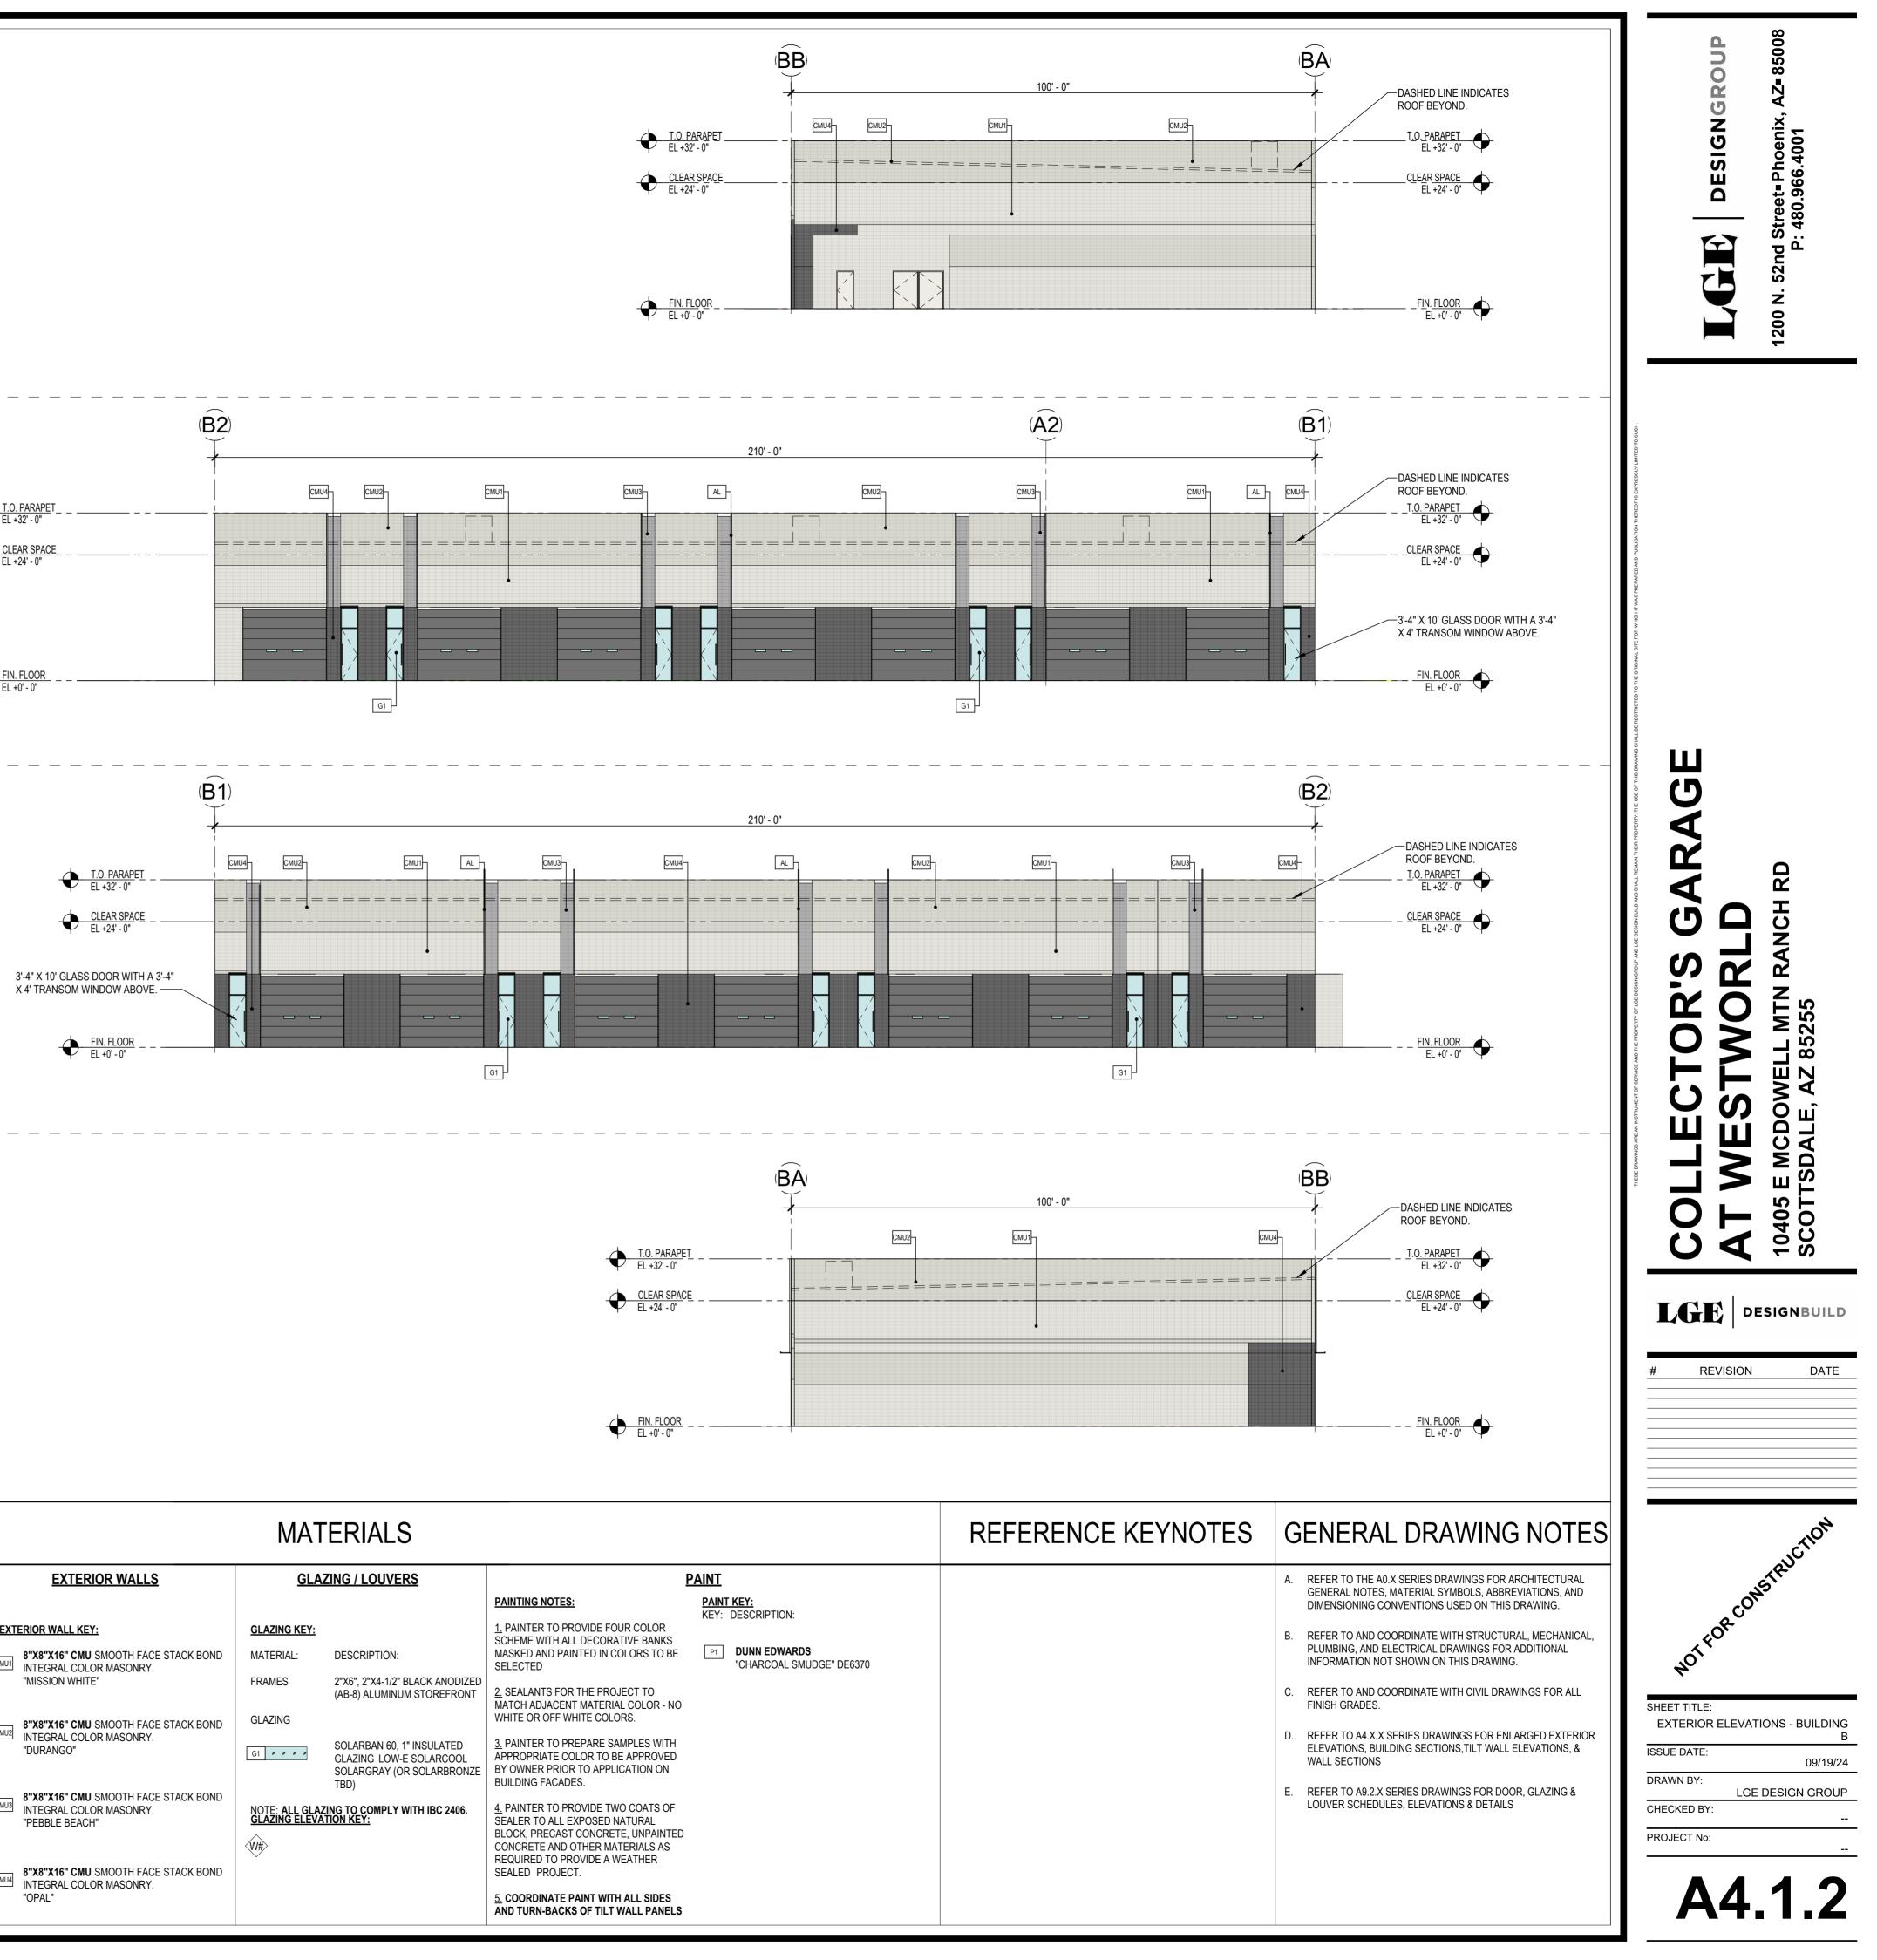

#### **PROJECT DETAILS**

The Collector's Garage has been thoughtfully designed to protect and preserve the historically significant Old Verde Canal that cuts through the northeast corner of the property. There will be 5 garage buildings with a total of 58 for sale units. These buildings will be 24 feet tall, which is less than the maximum height allowed in C-4 zoning. Potential owners will purchase their unimproved garage and will design and build out their space to fit their individual needs. Each garage can fit about 5-6 classic automobiles and also has room for a mezzanine if desired. The property also provides a community office/meeting space that owners can utilize. The meeting space will be furnished with a very high end country club feel. The Developers anticipate the majority of owners will be out of state visitors who need space to store their classic yet expensive automobiles.

# CONFORMANCE WITH DEVELOPMENT AND DESIGN STANDARDS OF HORSEMAN'S PARK PCD

|                           | C-4          | Overlays & PCD<br>Stipulations        | Proposed |
|---------------------------|--------------|---------------------------------------|----------|
| Floor Area Ratio<br>(FAR) | Maximum .80  | Maximum .40                           | .36      |
| Required Open Space       | Minimum .05* | .25 NAOS                              | .25      |
| Building Height           | 36 ft.       | 36ft (42 ft for mechanical screening) | 24 ft    |