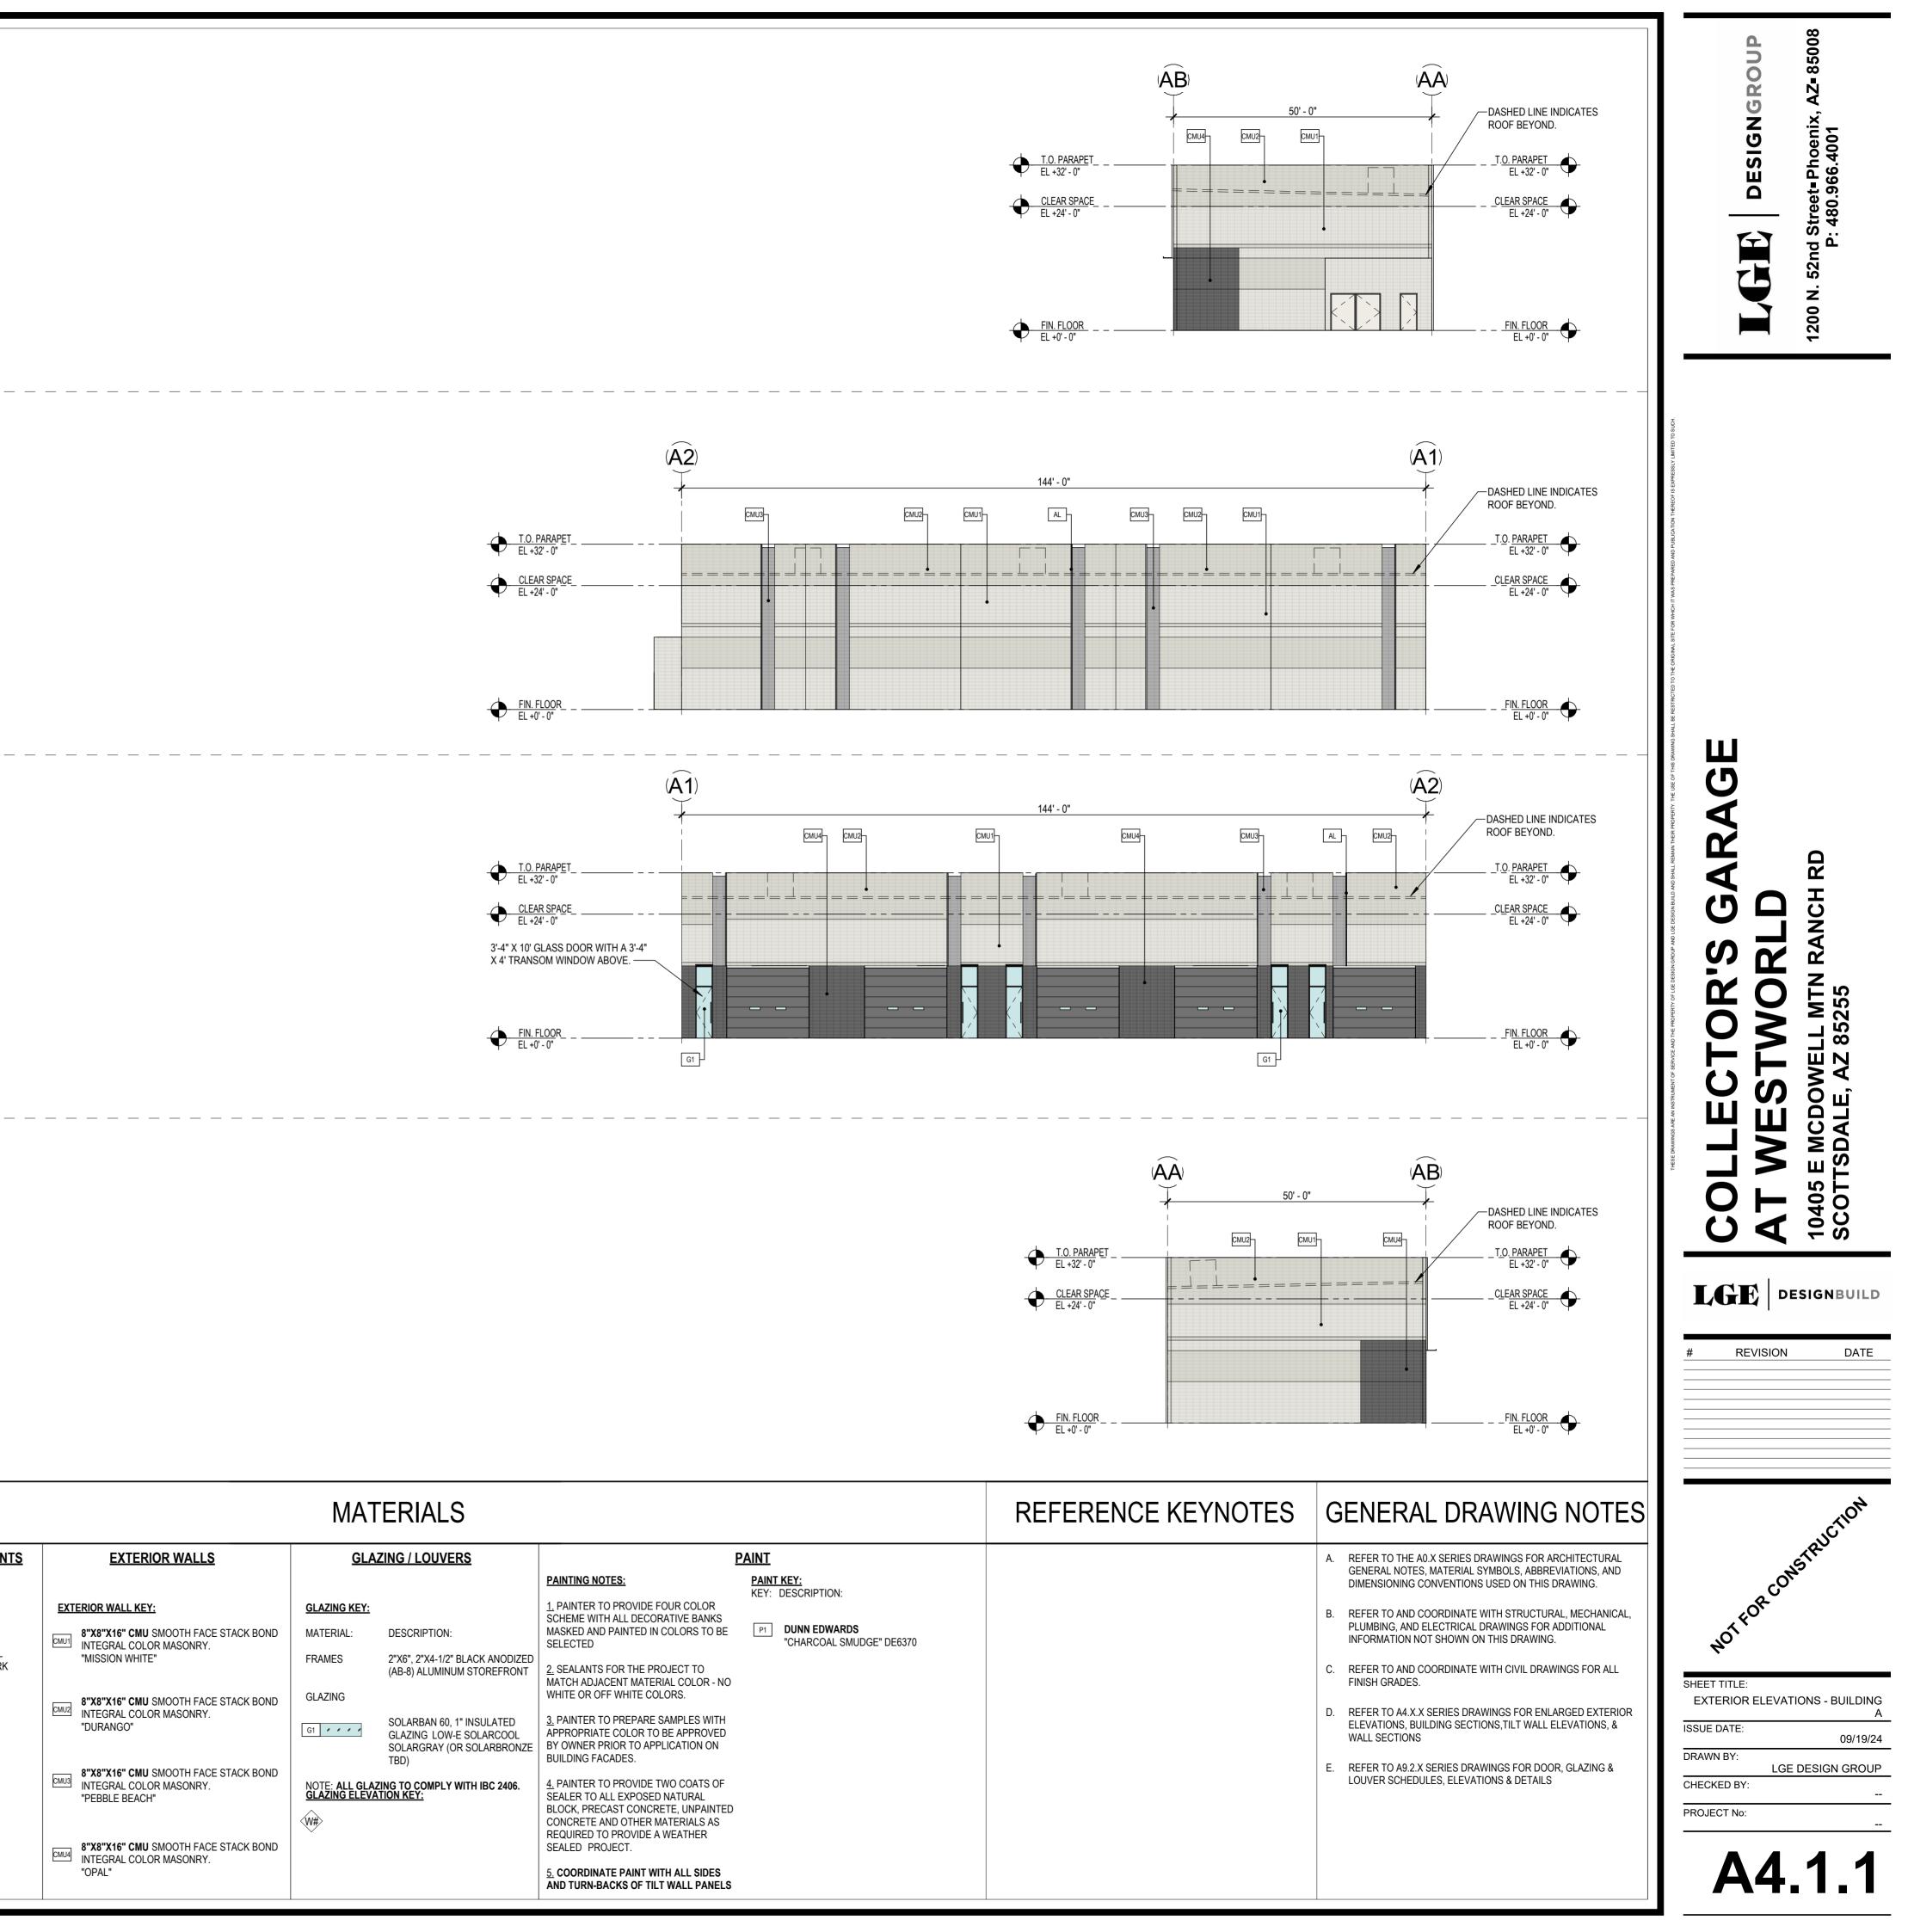

#### **PROJECT DETAILS**

The Collector's Garage has been thoughtfully designed to protect and preserve the historically significant Old Verde Canal that cuts through the northeast corner of the property. There will be 5 garage buildings with a total of 58 for sale units. These buildings will be 24 feet tall, which is less than the maximum height allowed in C-4 zoning. Potential owners will purchase their unimproved garage and will design and build out their space to fit their individual needs. Each garage can fit about 5-6 classic automobiles and also has room for a mezzanine if desired. The property also provides a community office/meeting space that owners can utilize. The meeting space will be furnished with a very high end country club feel. The Developers anticipate the majority of owners will be out of state visitors who need space to store their classic yet expensive automobiles.

Architectural and Lighting Considerations: The architectural design will be context-sensitive, paying close attention to the desert environment in terms of building mass, form, materials, texture, and colors. Outdoor lighting plans will be tailored for both streetlights and parking areas, with specifications that complement the overall design ethos. Screening for rooftop equipment will be seamlessly integrated into the building's mass and form, constructed of materials that harmonize with the architecture.

*Vehicle Storage and Site Walls*: Vehicles stored for extended periods will be secured behind screens that are architecturally compatible with the site and building. Site walls are encouraged to visually unify the buildings with the site, utilizing materials that echo the building's aesthetic and ensuring parking area screens reflect a consistent visual theme.

*People Spaces and Materials*: The development encourages the creation of visually appealing outdoor spaces, incorporating elements such as shaded sitting areas and special effect lighting to enhance user experience. The use of high-quality exterior materials that age gracefully and reflect the Sonoran Desert setting is prioritized, with a preference for natural stone, precast concrete, and other durable materials. Colors will be chosen to complement the desert environment and adjacent developments.

*Building Integration and Compliance*: Buildings will be visually integrated with the site, balancing form, materials, and colors with the surrounding environment. The design will respect the hierarchy of spatial definition and comply with the City of Scottsdale Zoning Ordinance, or specific stipulations outlined in individual zoning cases. Building details will reflect a contemporary architectural order, and signage will be limited to a maximum of three colors to maintain a cohesive visual identity.