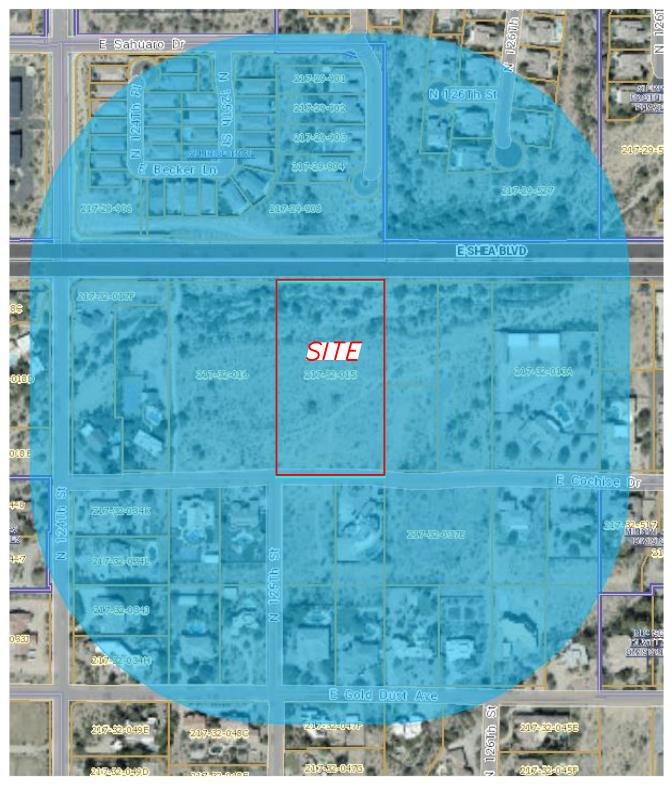

### CITY NOTIFICATIONS - MAILING LIST SELETION MAP CHAVEZ ABANDONMENT

PULLED LABELS: 10/19/2020

ADDITIONAL NOTIFICATIONS:
INTERESTED PARTY LIST

ADJACENT HOA'S

P&Z E-NEWSLETTER

FACEBOOK

NEXTDOOR.COM

CITY WEBSITE-PROJECTS IN THE HEARING PROCESS

MAP LEGEND

PROPERTIES WITHIN 750'

SITE BOUNDARY

79 POST CARDS WILL BE MAILED