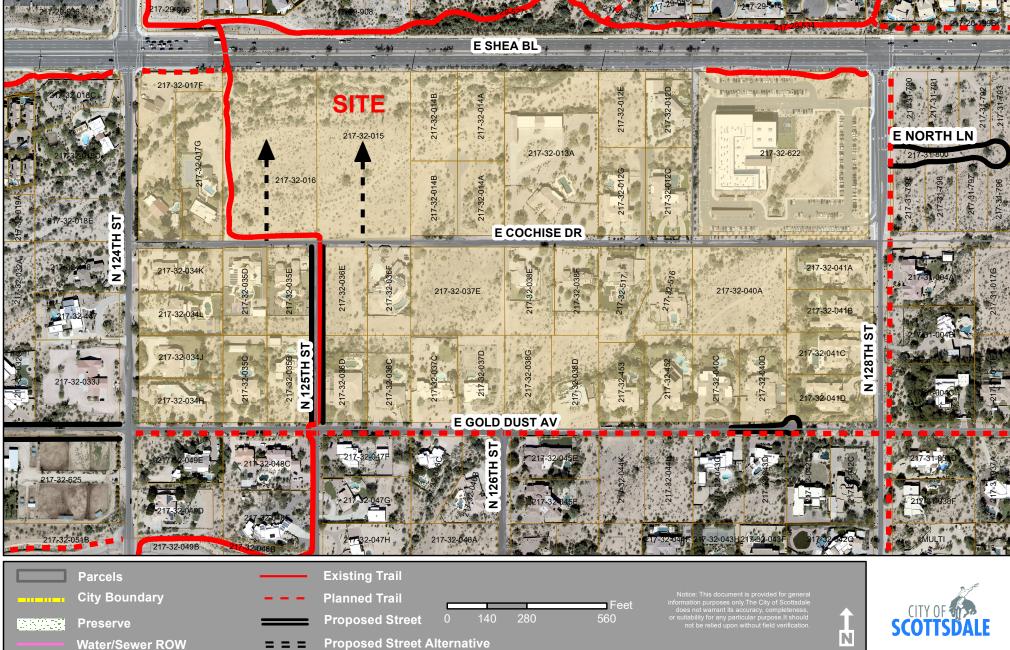

#### I. Abandonment Request

The request is for abandonment of the GLOPEs on the property located at 12514 E. Cochise Dr. (APN 217-32-015).

The areas to be abandoned are depicted below.

33' GLOPE on the West and East and South.

### Context Aerial/Areas to be Abandoned: