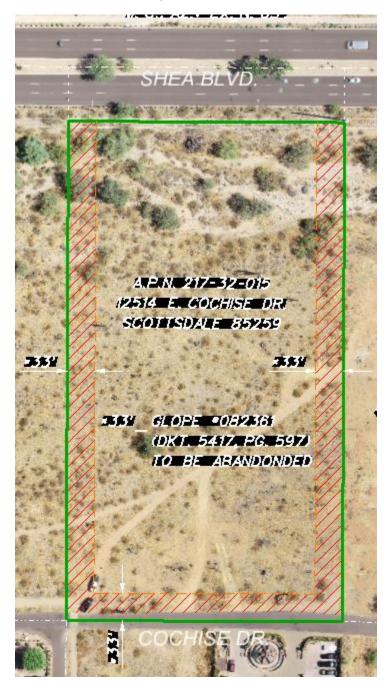

#### I. Abandonment Request

The request is for abandonment of the GLOPEs on the property located at 12514 E. Cochise Dr. (APN 217-32-015).

The areas to be abandoned are depicted below.

33' GLOPE on the West and East and South.

### Context Aerial/Areas to be Abandoned:

## LEGAL DESCRIPTION GLO PATENT EASEMENT ABANDONMENT

The West 33.00 feet and the South 33.00 feet and the East 33.00 feet of the West half of the Northeast quarter of the Northwest quarter of the Northeast quarter of Section 26, Township 3 North, Range 5 East of the Gila and Salt River Base and Meridian, Maricopa County, Arizona.

The above described parcel contains 47,988 sq. ft.