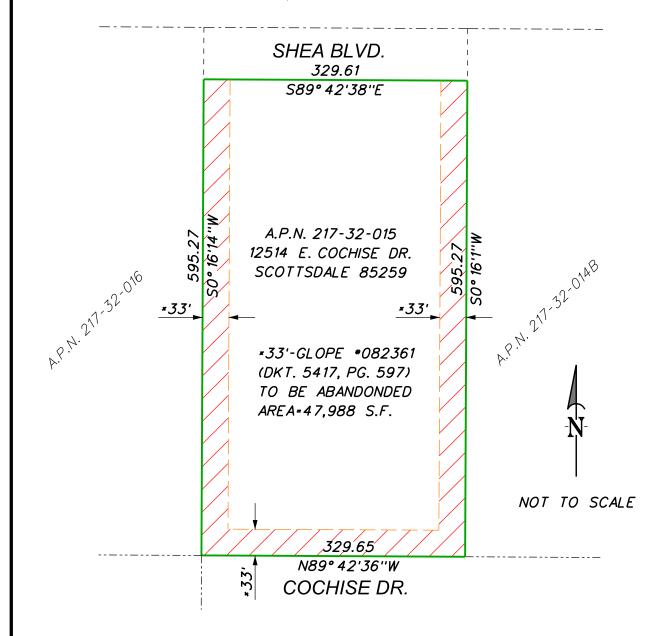

### **II. Consideration for Abandonment**

It has been determined as a result of the Arizona "Gift Clause" legislation that monetary compensation to the City is required for the abandonment of dedicated right-of-way. Based on the City's established valuation factors for single family lots, the GLOPE areas are valued at \$0.20 per square foot X 47,988 S.F. The total consideration amount is \$9,598.

## LEGAL DESCRIPTION GLO PATENT EASEMENT ABANDONMENT

The West 33.00 feet and the South 33.00 feet and the East 33.00 feet of the West half of the Northeast quarter of the Northwest quarter of the Northeast quarter of Section 26, Township 3 North, Range 5 East of the Gila and Salt River Base and Meridian, Maricopa County, Arizona.

The above described parcel contains 47,988 sq. ft.

# EXHIBIT "A" GLO PANTENT EASEMENT ABANDONMENT THE W1/2, NE1/4, NW1/4, NE1/4 SEC. 26, T. 3. N., R. 5 E., G. & S. R. B. & M., M. C., AZ.; EX. N. 65'.