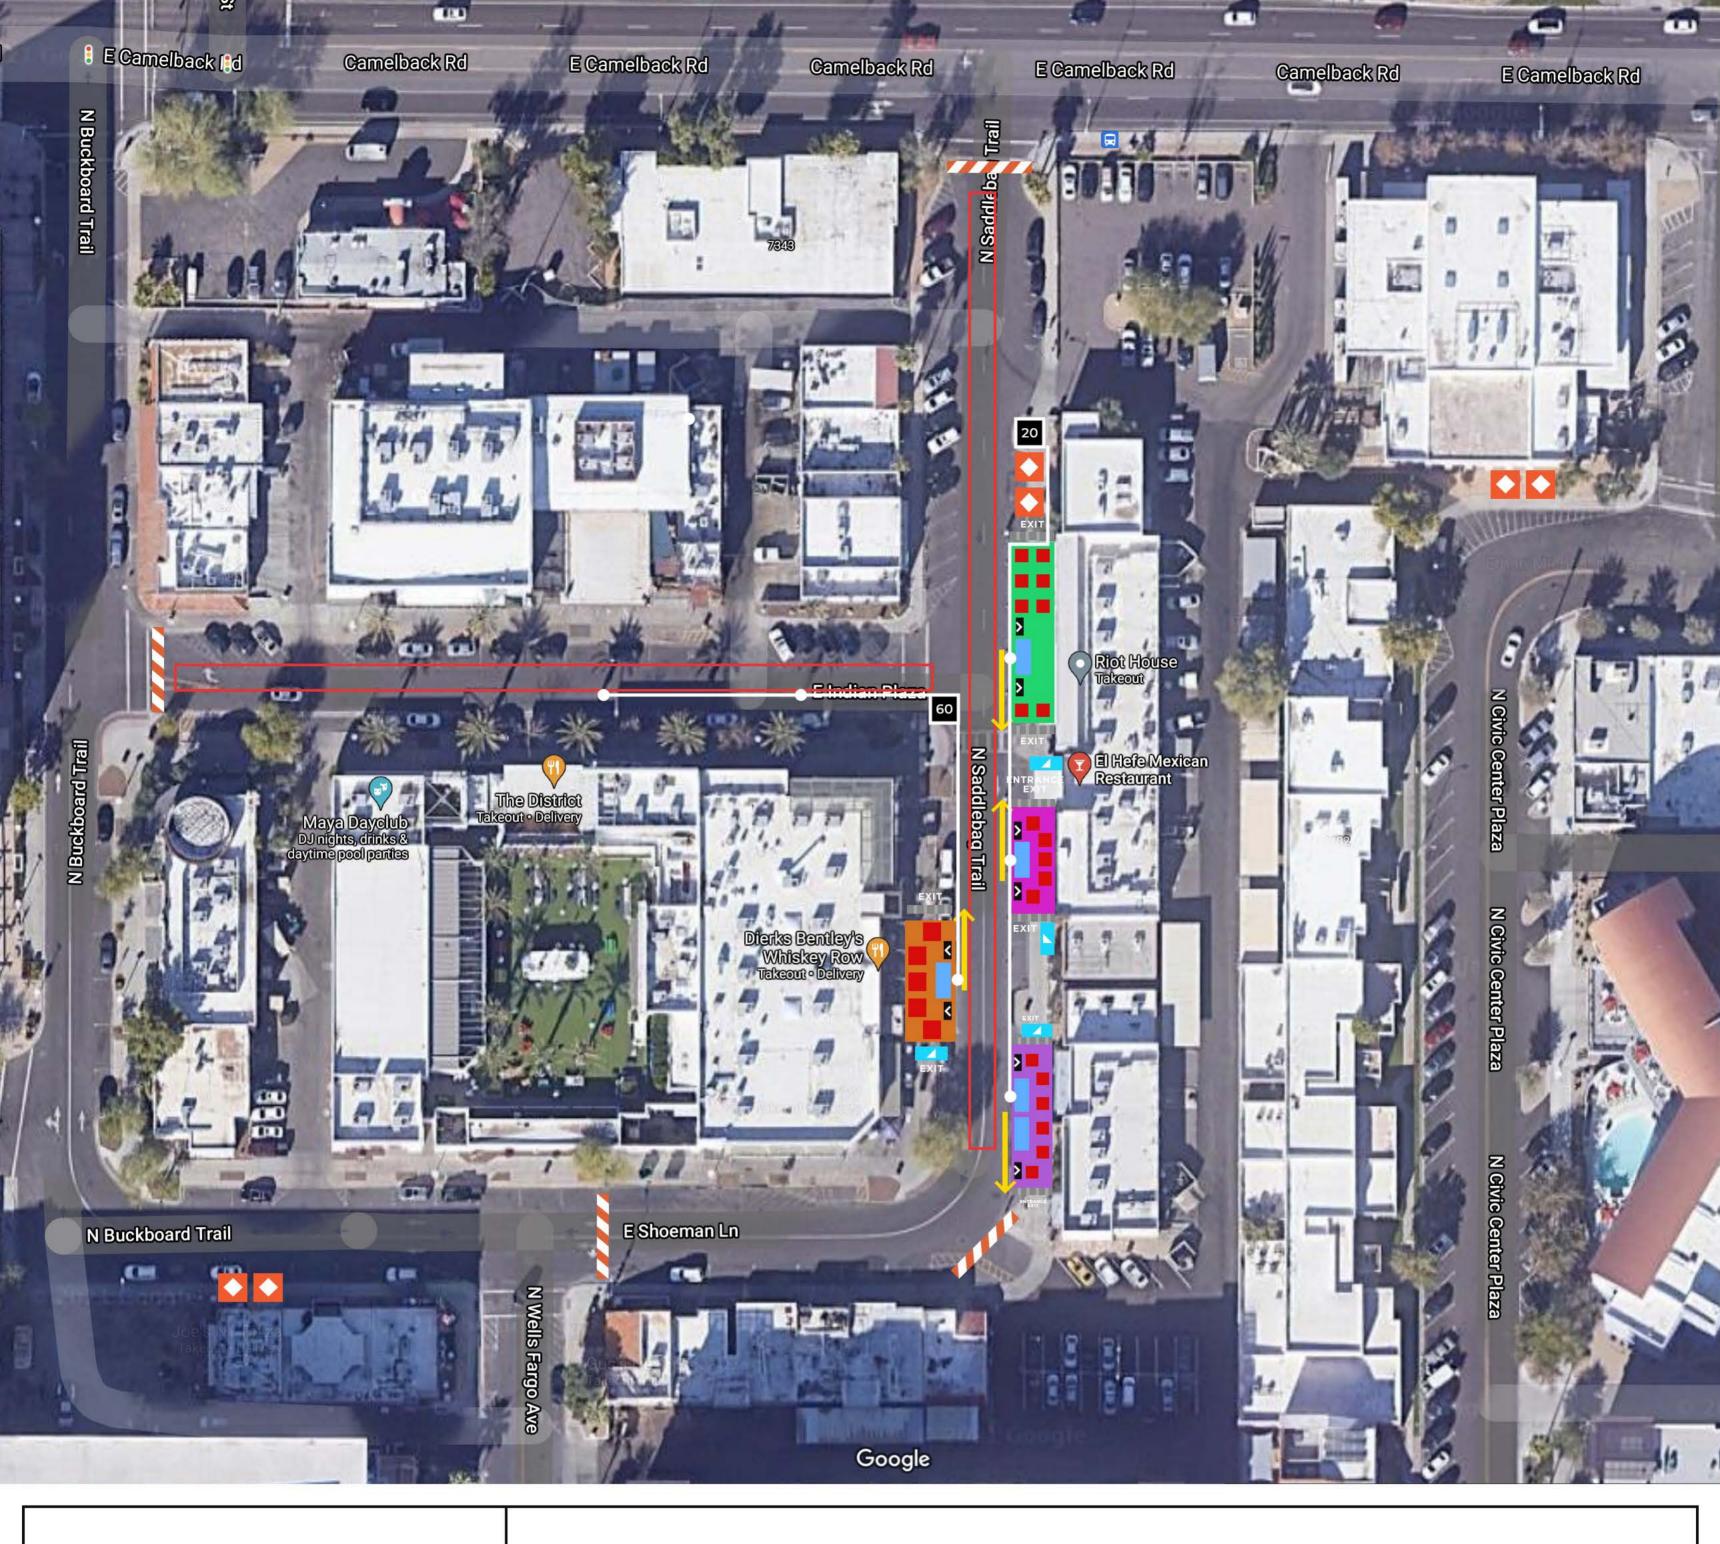

#### Street Use

Street or Alley Use

Street Closure : YES Number of Lanes : 2

Direction: S

Street Name: SADDLEBAG TRAIL

Closure Dates: 2/5/2025 2:00:00 AM - 2/10/2025 12:00:00 PM

**Public Parking Use** 

Parking Closure: YES

Parking Name: SADDLEBAG TRAIL

Closure Dates: 2/5/2025 2:00:00 AM - 2/10/2025 12:00:00 PM

Sidewalk Use

Sidewalk Closure: YES

Sidewalk Name: SADDLEBAG TRAIL

Closure Dates: 2/5/2025 2:00:00 AM - 2/10/2025 12:00:00 PM

**Barricade Company** 

### **CAKE NIGHTCLUB**

4405 N SADDLEBAG TRAIL SCOTTSDALE, AZ 85251

**RIOT HOSPITALITY GROUP** 

7525 E CAMELBACK RD #100, SCOTTSDALE, AZ 85251

KEY:

**FIRE LANE** 20 FT WIDE

WITH TENT

**SEATING** 

# RIOT HOSPITALITY GROUP

4425 SADDLEBAG TR SCOTTSDALE AZ 85251 KEY:

EL HEFE 40 FT X 24 FT RAISED EXTENSION

RIOT HOUSE 80 FT X 24 FT RAISED EXTENSION

WHISKEY ROW 40 FT X 24 FT RAISED EXTENSION

CAKE 70 FT X 24 FT RAISED EXTENSION

FIRE LANE 20 FT WIDE

PORTAJONS (2)

LINE DESIGNATION

STAIRS /EXIT

CONTACT: Matthew Grotts

EMAIL: matthew@trafficade.com

START DATE: 2-5-2025 (5AM) END DATE: 2-10-2025 (6AM)

WORK HOURS: 8:30am - 3:30pm Mon.-Fri. X 24 HOUR

CONTRACTOR: Evening Entertainment Group

CONTACT PERSON: Ashlie Mast

EMAIL: ashlie@eveningentertainmentgroup.com