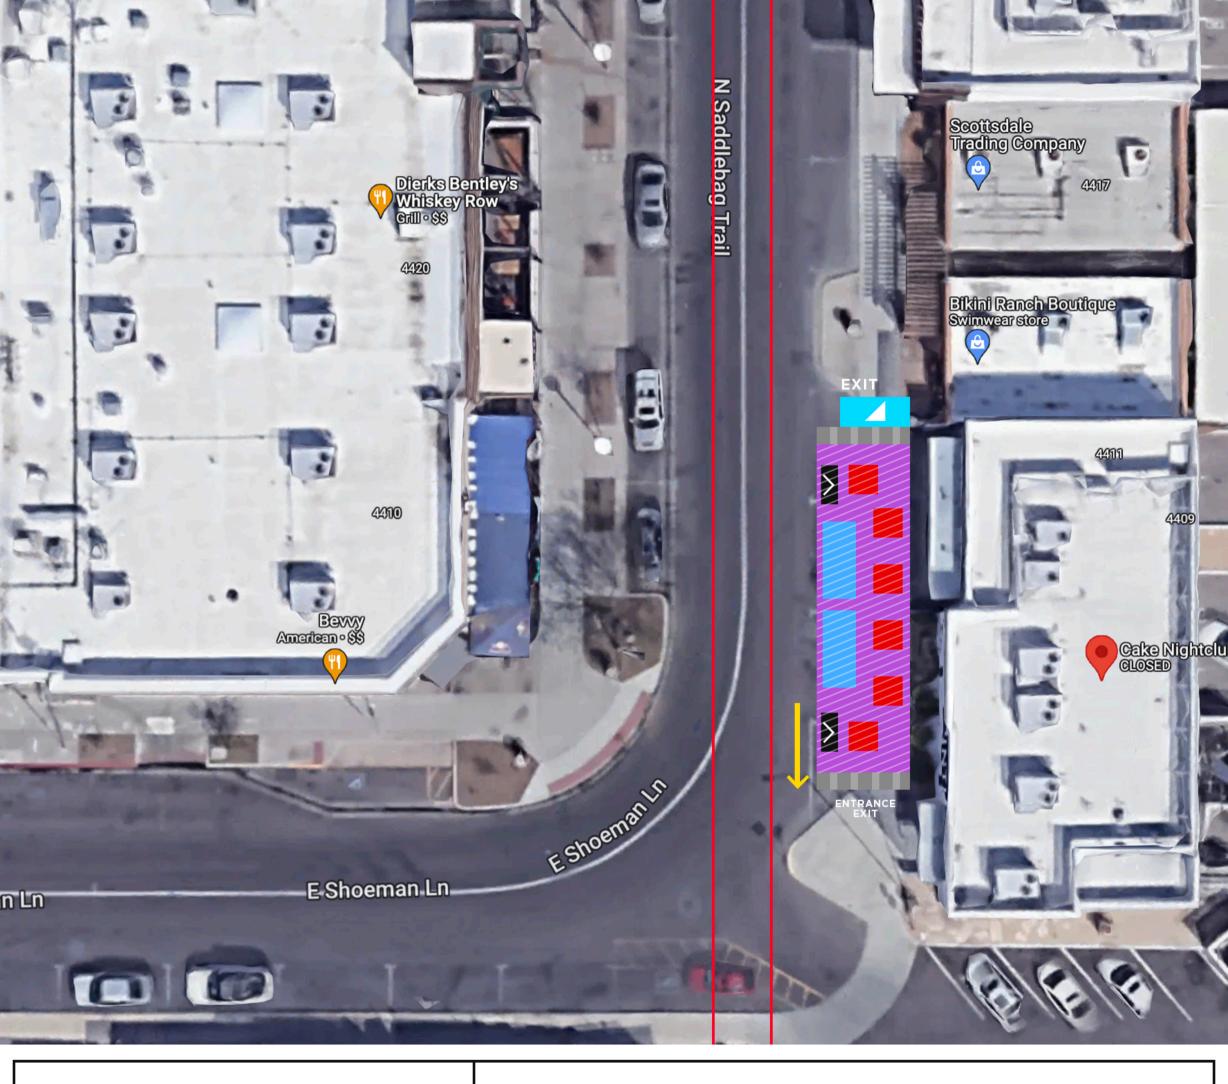

#### Street Use

Street or Alley Use

Street Closure : YES Number of Lanes : 2

Direction: S

Street Name: SADDLEBAG TRAIL

Closure Dates: 2/5/2025 2:00:00 AM - 2/10/2025 12:00:00 PM

**Public Parking Use** 

Parking Closure: YES

Parking Name: SADDLEBAG TRAIL

Closure Dates: 2/5/2025 2:00:00 AM - 2/10/2025 12:00:00 PM

Sidewalk Use

Sidewalk Closure: YES

Sidewalk Name: SADDLEBAG TRAIL

Closure Dates: 2/5/2025 2:00:00 AM - 2/10/2025 12:00:00 PM

### **CAKE NIGHTCLUB**

4405 N SADDLEBAG TRAIL SCOTTSDALE, AZ 85251

**RIOT HOSPITALITY GROUP** 

7525 E CAMELBACK RD #100, SCOTTSDALE, AZ 85251

KEY:

**FIRE LANE** 20 FT WIDE

WITH TENT

**SEATING** 

**ADA RAMP** 

# RIOT HOSPITALITY GROUP

4425 SADDLEBAG TR SCOTTSDALE AZ 85251 KEY:

EL HEFE 40 FT X 24 FT RAISED EXTENSION

RIOT HOUSE 80 FT X 24 FT RAISED EXTENSION

WHISKEY ROW 40 FT X 24 FT RAISED EXTENSION

CAKE 70 FT X 24 FT RAISED EXTENSION

FIRE LANE 20 FT WIDE

PORTAJONS (2)

LINE DESIGNATION

STAIRS /EXIT

CONTACT: Matthew Grotts

EMAIL: matthew@trafficade.com

START DATE: 2-5-2025 (5AM) END DATE: 2-10-2025 (6AM)

WORK HOURS: 8:30am - 3:30pm Mon.-Fri. X 24 HOUR