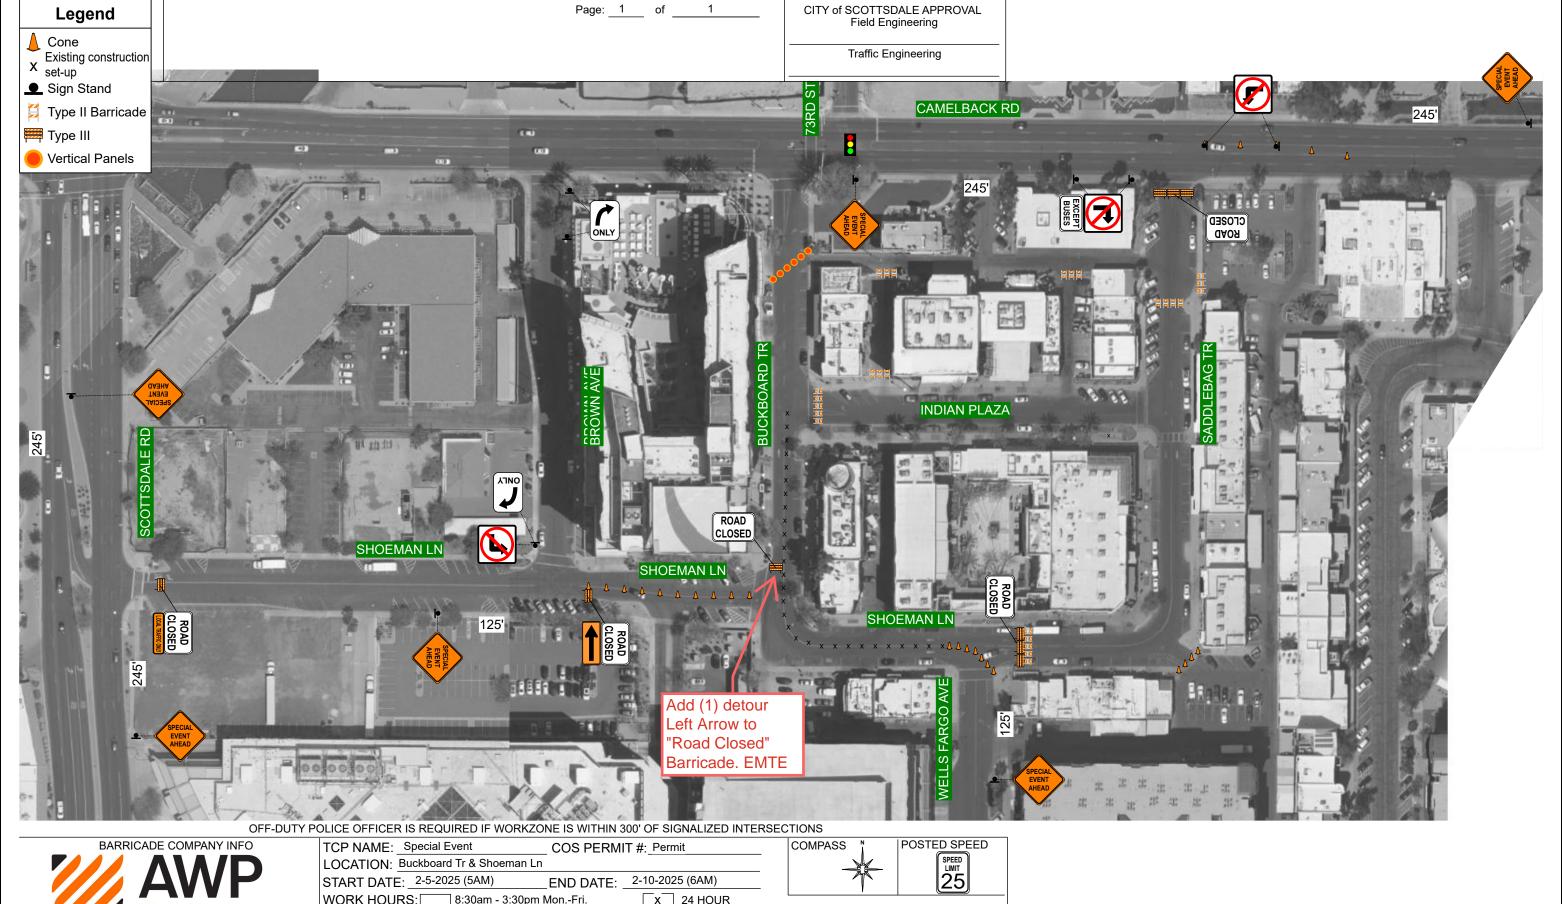

#### Street Use

Street or Alley Use

Street Closure : YES Number of Lanes : 2

Direction: S

Street Name: SADDLEBAG TRAIL

Closure Dates: 2/5/2025 2:00:00 AM - 2/10/2025 12:00:00 PM

**Public Parking Use** 

Parking Closure: YES

Parking Name: SADDLEBAG TRAIL

Closure Dates: 2/5/2025 2:00:00 AM - 2/10/2025 12:00:00 PM

Sidewalk Use

Sidewalk Closure: YES

Sidewalk Name: SADDLEBAG TRAIL

Closure Dates: 2/5/2025 2:00:00 AM - 2/10/2025 12:00:00 PM

**Barricade Company** 

FIRE LANE 20 FT WIDE

PORTAJONS (2)

LINE DESIGNATION

STAIRS /EXIT

CONTACT: Matthew Grotts

EMAIL: matthew@trafficade.com

START DATE: 2-5-2025 (5AM) END DATE: 2-10-2025 (6AM)

WORK HOURS: 8:30am - 3:30pm Mon.-Fri. X 24 HOUR

CONTRACTOR: Evening Entertainment Group

CONTACT PERSON: Ashlie Mast

EMAIL: ashlie@eveningentertainmentgroup.com