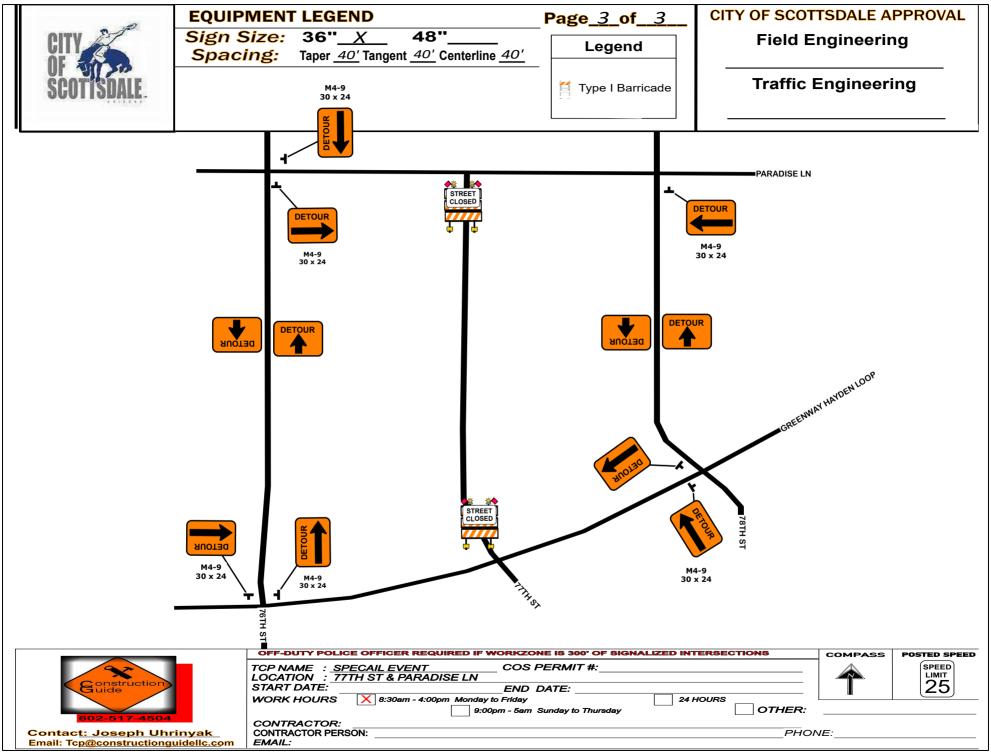

#### **EQUIPMENT LEGEND**

48" Sign Size: 36"\_X

**Spacing:** Taper 40' Tangent 40' Centerline 40'

#### Page 3 of 3

#### Legend

VERTICAL PANEL

Type I Barricade Type III Barricade

#### CITY OF SCOTTSDALE APPROVAL

Field Engineering

**Traffic Engineering** 

| Construction |  |
|--------------|--|
| 602-517-4504 |  |

Contact: Joseph Uhrinyak Email: Tcp@constructionguidellc.com

| OFF-DUTY POLICE OFFICER REQUIRED II | F WORKZONE IS 300' O | F SIGNALIZED | INTERSECTIONS |
|-------------------------------------|----------------------|--------------|---------------|
|                                     |                      |              |               |

TCP NAME : <u>SPECAIL EVENT</u> LOCATION : <u>77TH ST & PARADISE LN</u> COS PERMIT #: START DATE: END DATE:

**WORK HOURS** X 8:30am - 4:00pm Monday to Friday

9:00pm - 5am Sunday to Thursday

24 HOURS

COMPASS

POSTED SPEED

CONTRACTOR: CONTRACTOR PERSON:

PHONE:

OTHER:

EMAIL:

| OLTH S    |
|-----------|
| CITY      |
| OF THE TU |
| 20112NATE |

| <b>EQUIPMENT LEGENI</b> |  |
|-------------------------|--|
|                         |  |
|                         |  |
|                         |  |
|                         |  |