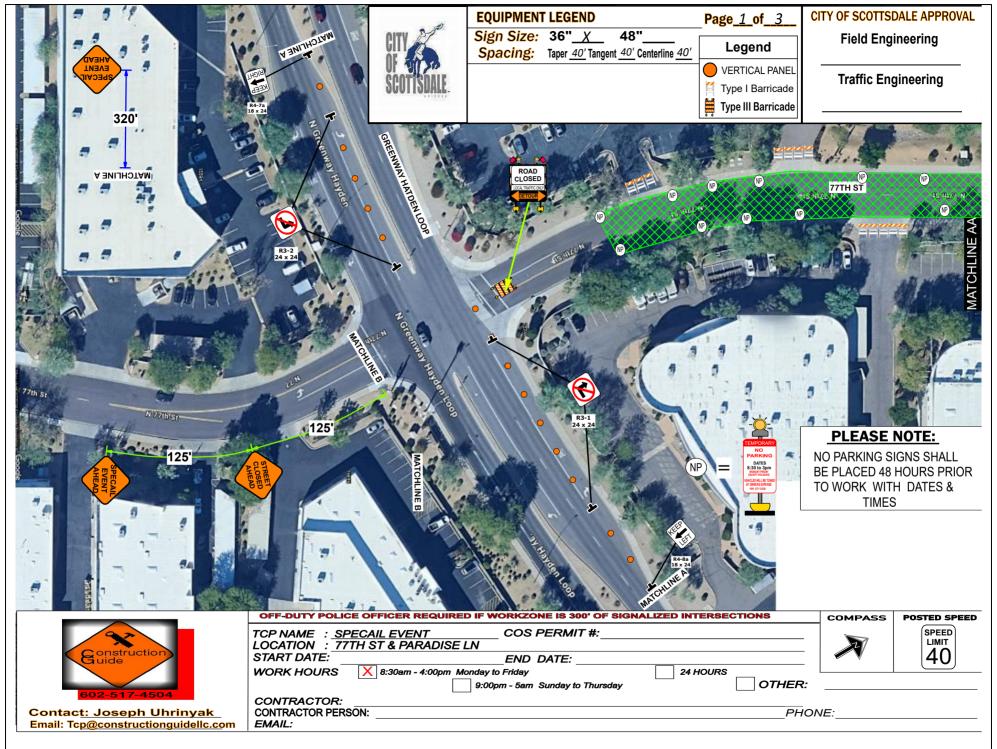

77th Street Closed between Greenway Hayden - loop

#### **EQUIPMENT LEGEND**

Sign Size: 36"\_X\_ 48"\_

**Spacing:** Taper <u>40'</u> Tangent <u>40'</u> Centerline <u>40'</u>

Page\_1\_of\_1\_

Legend

#### **CITY OF SCOTTSDALE APPROVAL**

Field Engineering

**Traffic Engineering** 

Contact: Joseph Uhrinyak
Email: Tcp@constructionguidellc.com

| OFF-DOIT FOLICE OFFICER REGUIRED IF WORKZONE IS 300 OF SIGNALIZED INTERSECTIONS | COMPASS | POSTED :      |
|---------------------------------------------------------------------------------|---------|---------------|
| TCP NAME : SPECAIL EVENT COS PERMIT #: LOCATION : 77TH ST & PARADISE LN         |         | SPEE<br>LIMIT |
| START DATE: END DATE:                                                           |         | 25            |
| WORK HOURS X 8:30am - 4:00pm Monday to Friday 24 HOURS OTHER                    | −       |               |
| CONTRACTOR:                                                                     | _       |               |
|                                                                                 | HONE:   |               |
| EMAIL:                                                                          |         |               |

#### Street Use

Street or Alley Use

Street Closure : YES Number of Lanes : 2

Direction: S

Street Name: 77TH STREET FROM GREENWAY HAYDEN LOOP TO PARADISE LANE

Closure Dates: 12/14/2024 8:00:00 AM - 12/14/2024 11:00:00 AM

**Public Parking Use** 

Parking Closure: YES

Parking Name: 15882 N 77TH STREET AND THE STREET FROM PARADISE LANE TO GREENWAY HAYDEN

Closure Dates: 12/14/2024 7:00:00 AM - 12/14/2024 11:00:00 AM

Sidewalk Use