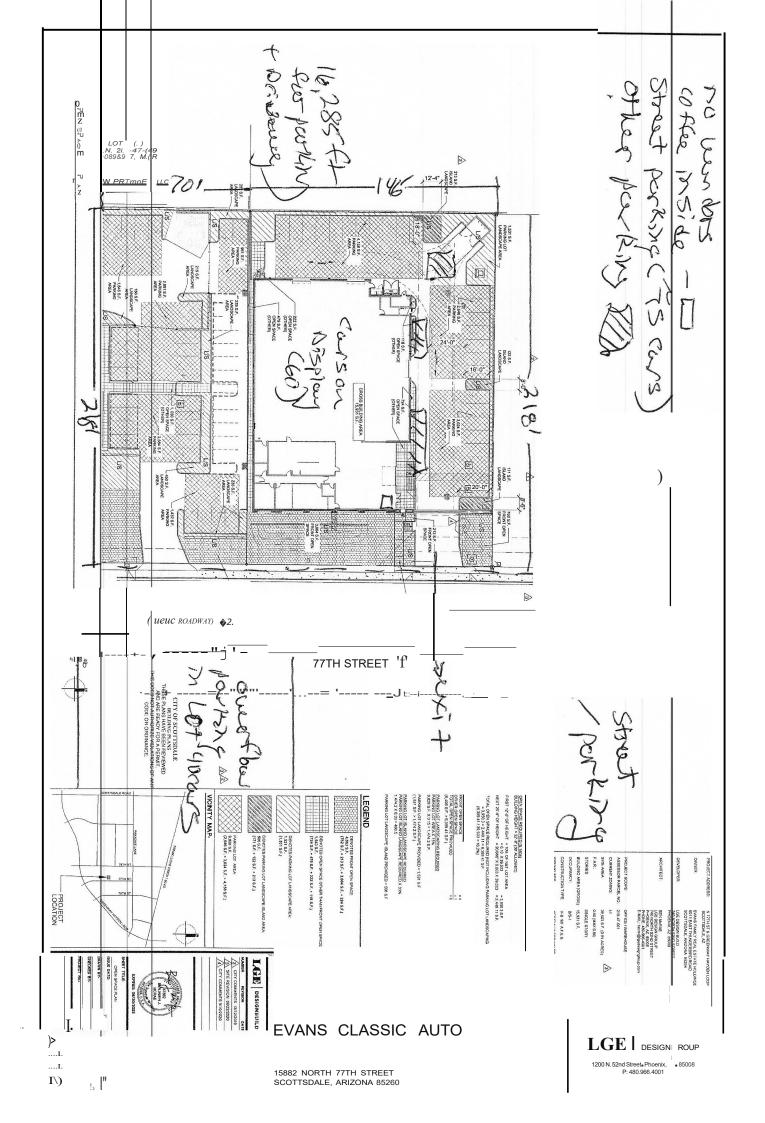

#### Street Use

Street or Alley Use

Street Closure : YES Number of Lanes : 2

Direction: S

Street Name: 77TH STREET FROM GREENWAY HAYDEN LOOP TO PARADISE LANE

Closure Dates: 12/14/2024 8:00:00 AM - 12/14/2024 11:00:00 AM

**Public Parking Use** 

Parking Closure: YES

Parking Name: 15882 N 77TH STREET AND THE STREET FROM PARADISE LANE TO GREENWAY HAYDEN

Closure Dates: 12/14/2024 7:00:00 AM - 12/14/2024 11:00:00 AM

Sidewalk Use