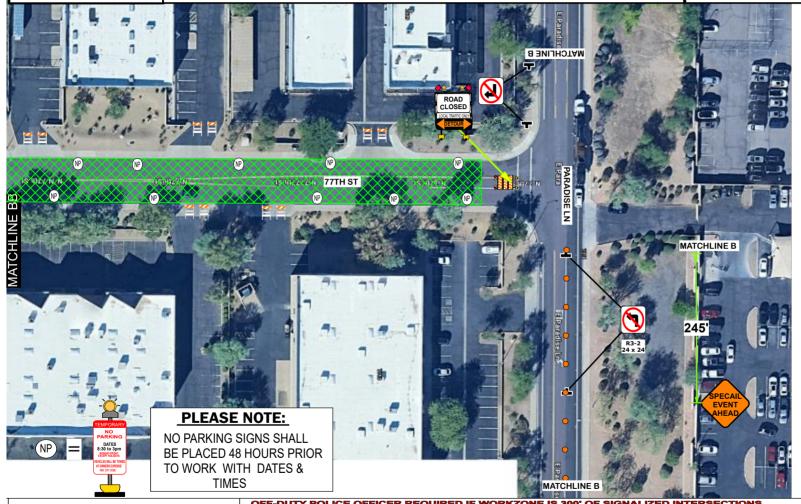

#### **EQUIPMENT LEGEND**

48" Sign Size: 36"\_X

**Spacing:** Taper 40' Tangent 40' Centerline 40'

#### Page 3 of 3

#### Legend

VERTICAL PANEL

Type I Barricade Type III Barricade

#### CITY OF SCOTTSDALE APPROVAL

Field Engineering

**Traffic Engineering** 

| Construction |  |
|--------------|--|
| 602-517-4504 |  |

Contact: Joseph Uhrinyak Email: Tcp@constructionguidellc.com

| OFF-DUTY POLICE OFFICER REQUIRED II | F WORKZONE IS 300' O | F SIGNALIZED | INTERSECTIONS |
|-------------------------------------|----------------------|--------------|---------------|
|                                     |                      |              |               |

TCP NAME : <u>SPECAIL EVENT</u> LOCATION : <u>77TH ST & PARADISE LN</u> COS PERMIT #: START DATE: END DATE:

**WORK HOURS** X 8:30am - 4:00pm Monday to Friday

9:00pm - 5am Sunday to Thursday

24 HOURS

COMPASS

POSTED SPEED

CONTRACTOR: CONTRACTOR PERSON:

PHONE:

OTHER:

EMAIL:

| OLTH S    |
|-----------|
| CITY      |
| OF THE TU |
| 20112NATE |

| <b>EQUIPMENT LEGENI</b> |  |
|-------------------------|--|
|                         |  |
|                         |  |
|                         |  |
|                         |  |

#### Street Use

Street or Alley Use

Street Closure : YES Number of Lanes : 2

Direction: S

Street Name: 77TH STREET FROM GREENWAY HAYDEN LOOP TO PARADISE LANE

Closure Dates: 12/14/2024 8:00:00 AM - 12/14/2024 11:00:00 AM

**Public Parking Use** 

Parking Closure: YES

Parking Name: 15882 N 77TH STREET AND THE STREET FROM PARADISE LANE TO GREENWAY HAYDEN

Closure Dates: 12/14/2024 7:00:00 AM - 12/14/2024 11:00:00 AM

Sidewalk Use