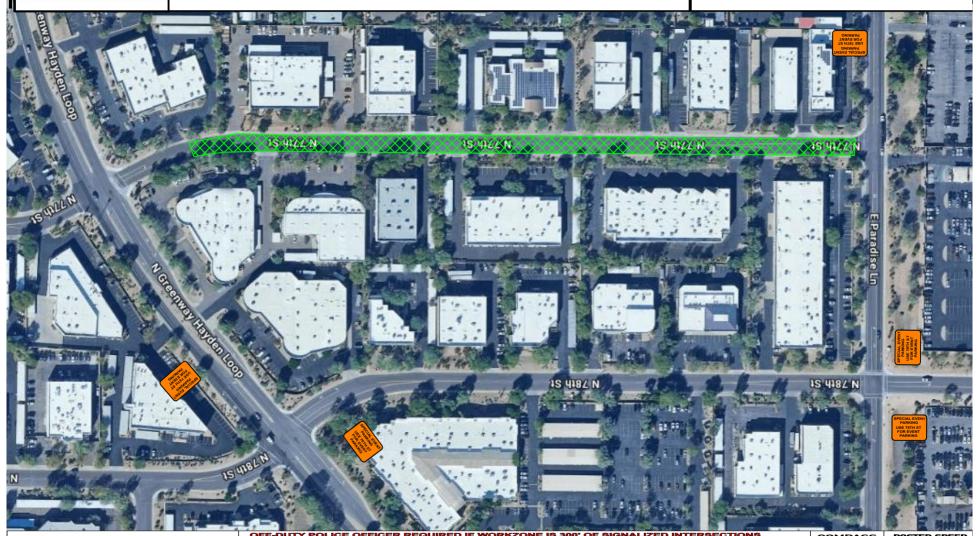

|              |               |

TCP NAME : <u>SPECAIL EVENT</u> LOCATION : <u>77TH ST & PARADISE LN</u> COS PERMIT #: START DATE: END DATE:

**WORK HOURS** X 8:30am - 4:00pm Monday to Friday

9:00pm - 5am Sunday to Thursday

24 HOURS

COMPASS

POSTED SPEED

CONTRACTOR: CONTRACTOR PERSON:

PHONE:

OTHER:

EMAIL:



| OLTH S    |
|-----------|
| CITY      |
| OF THE TU |
| 20112NATE |

| <b>EQUIPMENT LEGENI</b> |  |
|-------------------------|--|
|                         |  |
|                         |  |
|                         |  |
|                         |  |

Sign Size: 36"\_X\_ 48"\_

**Spacing:** Taper <u>40'</u> Tangent <u>40'</u> Centerline <u>40'</u>

Page\_<u>1\_</u>of\_\_1

Legend

#### CITY OF SCOTTSDALE APPROVAL

Field Engineering

Traffic Engineering





Contact: Joseph Uhrinyak
Email: Tcp@constructionguidellc.com

| OFF-DUTY POLICE OFFICE                        | R REQUIRED IF WORKZONE IS 300' OF SIGN | ALIZED INTERSECTIONS | COMPASS | POSTED SPEED |
|-----------------------------------------------|----------------------------------------|----------------------|---------|--------------|
| TCP NAME : SPECAIL EV<br>LOCATION : 77TH ST & |                                        |                      |         | SPEED        |
| START DATE:                                   | END DATE:                              |                      |         | 25           |
| WORK HOURS X 8:30                             | nm - 4:00pm Monday to Friday           | 24 HOURS             |         |              |
|