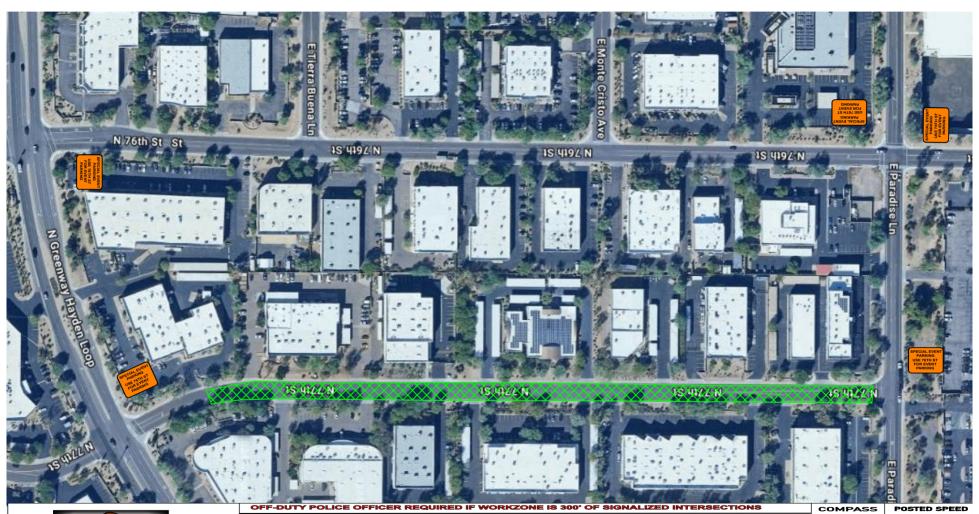

#### **CITY OF SCOTTSDALE APPROVAL**

Field Engineering

**Traffic Engineering** 

Contact: Joseph Uhrinyak
Email: Tcp@constructionguidellc.com

| OFF-DOIT FOLICE OFFICER REGUIRED IF WORKZONE IS 300 OF SIGNALIZED INTERSECTIONS | COMPASS | POSTED :      |
|---------------------------------------------------------------------------------|---------|---------------|
| TCP NAME : SPECAIL EVENT COS PERMIT #: LOCATION : 77TH ST & PARADISE LN         |         | SPEE<br>LIMIT |
| START DATE: END DATE:                                                           |         | 25            |
| WORK HOURS X 8:30am - 4:00pm Monday to Friday 24 HOURS OTHER                    | −       |               |
| CONTRACTOR:                                                                     | _       |               |
|                                                                                 | HONE:   |               |
| EMAIL:                                                                          |         |               |

| TCP NAME : SPECAIL EVENT  | COS PERMIT#:          |
|---------------------------|-----------------------|
| LOCATION : 77TH ST & PARA | DISE LN               |
| START DATE:               | END DATE:             |
| WORK HOURS X 8:30am - 4   | 200m Monday to Friday |

TCP NAME : <u>SPECAIL EVENT</u> LOCATION : <u>77TH ST & PARADISE LN</u> COS PERMIT #: START DATE: END DATE:

**WORK HOURS** X 8:30am - 4:00pm Monday to Friday

9:00pm - 5am Sunday to Thursday

24 HOURS

COMPASS