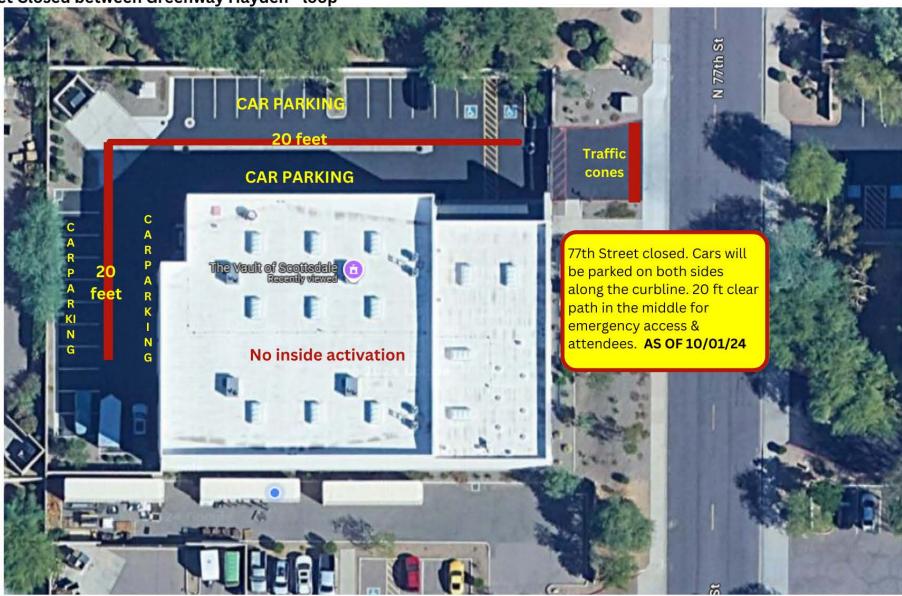

77th Street Closed between Greenway Hayden - loop

"Constant live person security provided at both locations of 77th Street road closure barricades".

Clear aisle / path minimum 20' wide shall be accessible at all times.

Clear open spaces, minimum 16' wide, at each entrance to adjacent/affected

building parking lots, both sides of street as applicable for emergency vehicle access.