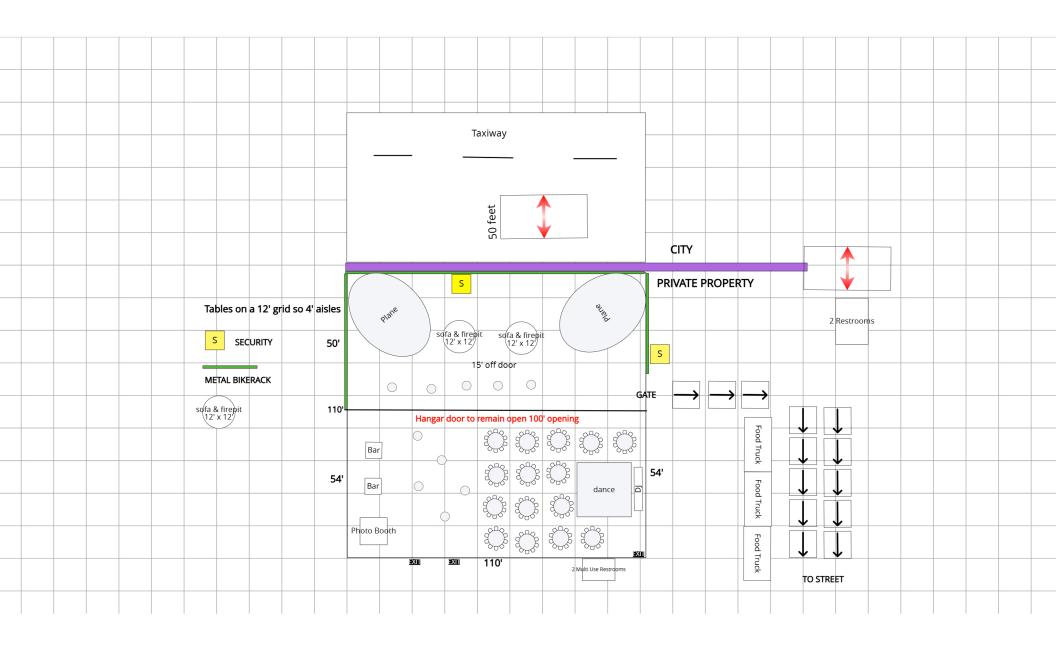

|                       | E Special Ev              | vent Applica            | ation        | 11/7/2024<br>Simple<br>168-SE-2024 |
|-----------------------|---------------------------|-------------------------|--------------|------------------------------------|
| Portable Bars         | YES QTY: 2                | Amplified Sound         | NO           |                                    |
| Speakers              | YES QTY: 1-2              | Temporary Restrooms     | YES QTY: 2   |                                    |
| Fencing               | YES HEIGHT: 4 TYPE: METAL | BBQ Grills or Propane U | se NO        |                                    |
| Lighting              | YES                       | Tents/Canopies          | NO           |                                    |
|                       |                           |                         |              |                                    |
| Vendor Sales          |                           |                         |              |                                    |
| Retail Merchandis     | e NO                      | Food And Non-Alcoholic  | Beverages NO |                                    |
| Food Trucks           | YES QTY: 2                | Alcohol                 | NO           |                                    |
| Services              | NO                        |                         |              |                                    |
|                       |                           |                         |              |                                    |
| Signage Plan          |                           |                         |              |                                    |
| On-Site Signs? No     | C                         |                         |              |                                    |
| Off-Premise Signs? NO |                           |                         |              |                                    |
| Signage Plan Desc     | cription:                 |                         |              |                                    |
|                       |                           |                         |              |                                    |

| Parking Plan      |    |                        |                        |    |
|-------------------|----|------------------------|------------------------|----|
| City parking lot  | NO | City parking garage    | NO                     |    |
| On-street parking | NO | On-site parking        | YES                    |    |
| Off-site parking  | NO | Shuttle service from a | off-site parking areas | NO |
| Valet service     | NO | Rider Provider         | NO                     |    |

Parking Plan Description

WE HAVE 155 OF OUR OWN PARKING SPACES.

## Entertainment

DJ

Sound Monitoring

Name : BETSY STEELE Company : SCOTTSDALE PRIVATE EVENT VENUES Phone Number : (602) 296-8000

Time and type of outside sound and sound check times

6PM TO 10PM DJ TO BE INSIDE THE HANGAR