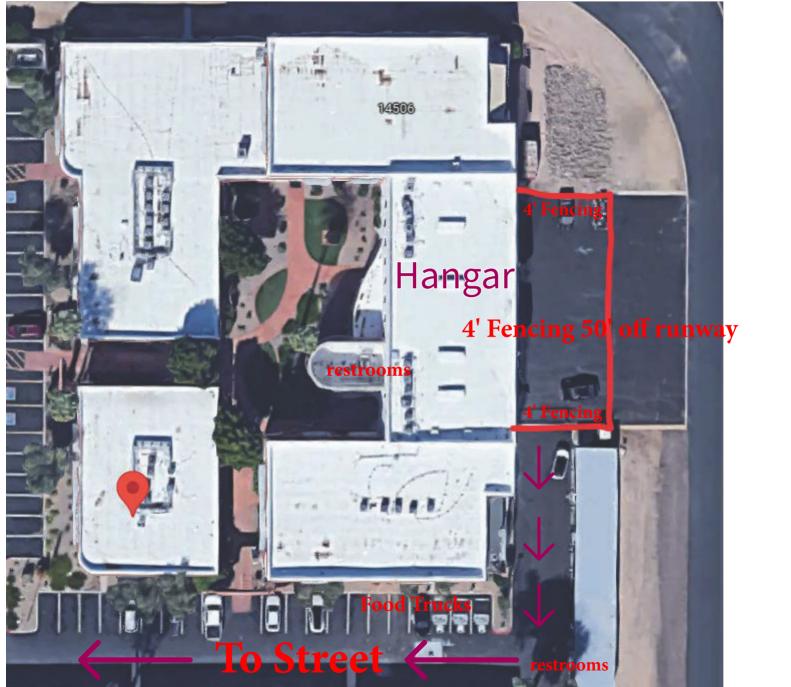

|                       | E Special Ev              | vent Applica            | ation        | 11/7/2024<br>Simple<br>168-SE-2024 |
|-----------------------|---------------------------|-------------------------|--------------|------------------------------------|
| Portable Bars         | YES QTY: 2                | Amplified Sound         | NO           |                                    |
| Speakers              | YES QTY: 1-2              | Temporary Restrooms     | YES QTY: 2   |                                    |
| Fencing               | YES HEIGHT: 4 TYPE: METAL | BBQ Grills or Propane U | se NO        |                                    |
| Lighting              | YES                       | Tents/Canopies          | NO           |                                    |
|                       |                           |                         |              |                                    |
| Vendor Sales          |                           |                         |              |                                    |
| Retail Merchandis     | e NO                      | Food And Non-Alcoholic  | Beverages NO |                                    |
| Food Trucks           | YES QTY: 2                | Alcohol                 | NO           |                                    |
| Services              | NO                        |                         |              |                                    |
|                       |                           |                         |              |                                    |
| Signage Plan          |                           |                         |              |                                    |
| On-Site Signs? No     | C                         |                         |              |                                    |
| Off-Premise Signs? NO |                           |                         |              |                                    |
| Signage Plan Desc     | cription:                 |                         |              |                                    |
|                       |                           |                         |              |                                    |

Parking Plan Description

WE HAVE 155 OF OUR OWN PARKING SPACES.