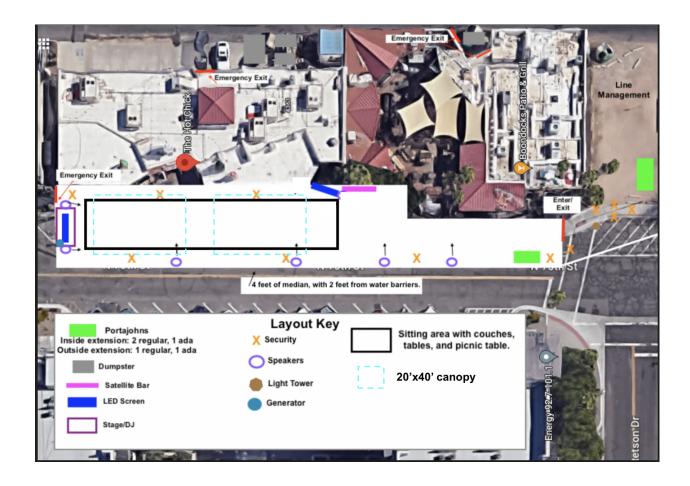

ts agents, contractors and subcontractors related to the Special Event including any claims, damages, or losses resulting from the City's or its employees' or agents' negligence.

The Applicant's signature below authorizes a City representative to inspect a special event on City or private property at any time, including setup.

AUTHORITY: For special events on public property, the Applicant warrants:

I am the permittee or an authorized agent of the permittee with authority to legally bind the permittee (an agent may sign only if the event is on private property) and agree to the conditions of this permit.



12/1/2023 Standard 178-SE-2023

Printed Name CANDICE RASCON Date 12/1/2023

Title of Applicant EVENT COORDINATOR

Page 5 of 5 App #1558

### The Hot Chick / Boondocks WMO Site Plan



Barricade Plan





#### CERTIFICATE OF LIABILITY INSURANCE

DATE (MM/DD/YYYY) 1/22/2024

THIS CERTIFICATE IS ISSUED AS A MATTER OF INFORMATION ONLY AND CONFERS NO RIGHTS UPON THE CERTIFICATE HOLDER. THIS CERTIFICATE DOES NOT AFFIRMATIVELY OR NEGATIVELY AMEND, EXTEND OR ALTER THE COVERAGE AFFORDED BY THE POLICIES BELOW. THIS CERTIFICATE OF INSURANCE DOES NOT CONSTITUTE A CONTRACT BETWEEN THE ISSUING INSURER(S), AUTHORIZED REPRESENTATIVE OR PRODUCER, AND THE CERTIFICATE HOLDER.

IMPORTANT: If the certificate holder is an ADDITIONAL INSURED, the policy(ies) must have ADDITIONAL INSURED provisions or be endorsed. If SUBROGATION IS WAIVED, subject to the terms and conditions of the policy, certain policies may require an endorsement. A statement on this certificate does not confer rights to