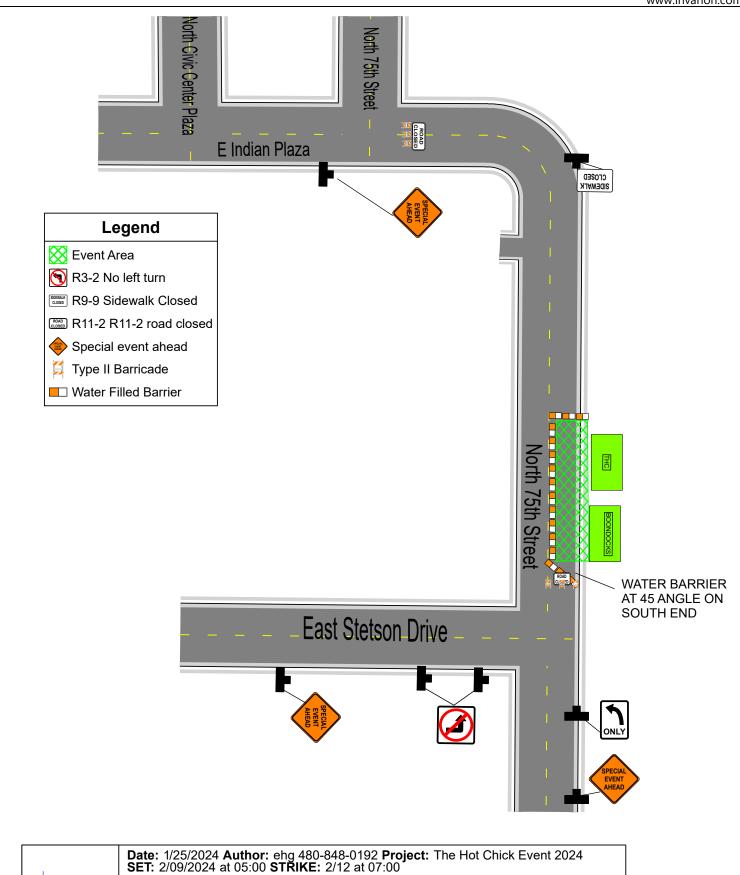

#### Street or Alley Use

Street Closure : YES Number of Lanes : 1

Direction: N

Street Name: 75 STREET

Closure Dates: 2/9/2024 5:00:00 AM - 2/12/2024 9:00:00 AM

#### **Public Parking Use**

Parking Closure : YES Parking Name : 75 STREET

Closure Dates: 2/9/2024 5:00:00 AM - 2/12/2024 9:00:00 AM

#### Sidewalk Use

Sidewalk Closure : YES Sidewalk Name : 75 STREET

Closure Dates: 2/9/2024 5:00:00 AM - 2/12/2024 9:00:00 AM

#### **Barricade Company**

Company Name: PRO EM

Contact Name : CHRISTIE CHRISTIAN Phone Number : (602) 329-8383