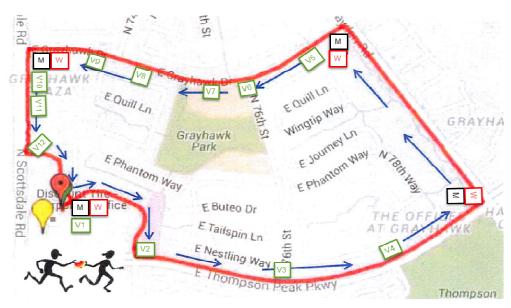

V10

V11

V12

Water Stations will be available at the Start/Stop area and along the route Discount Tire MERT Team Members Will be stationed along the route

Volunteer crosswalk control

М