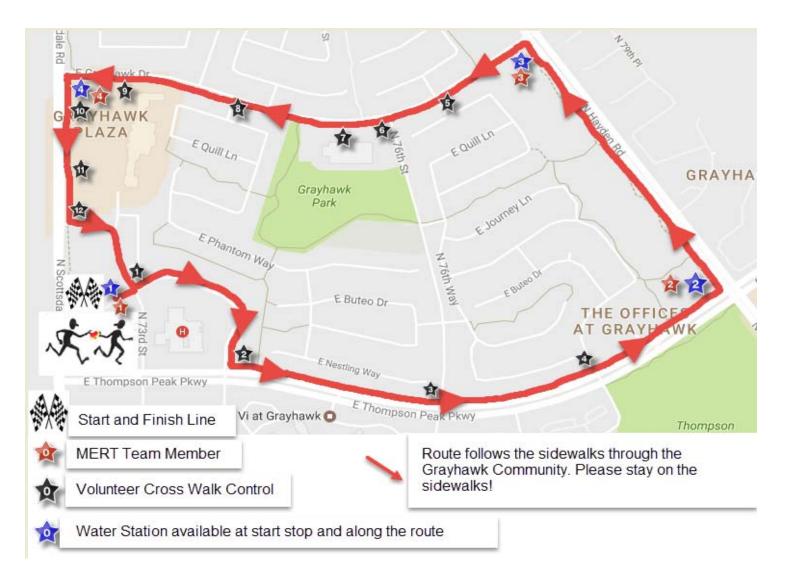

#### Street Use

Street or Alley Use

Street Closure: NO

Public Parking Use

Parking Closure: NO

Sidewalk Use

Sidewalk Closure: YES

Sidewalk Name: E. THOMPSON PEAK PKWY, N. HAYDEN RD, W.GRAYHAWK DR., S.SCOTTSDALE RD., DT DR., 73RD

Closure Dates: 2/16/2023 8:30:00 AM - 3/16/2023 10:00:00 AM

**Barricade Company** 

V10

V11

V12

Water Stations will be available at the Start/Stop area and along the route Discount Tire MERT Team Members Will be stationed along the route

Volunteer crosswalk control

М