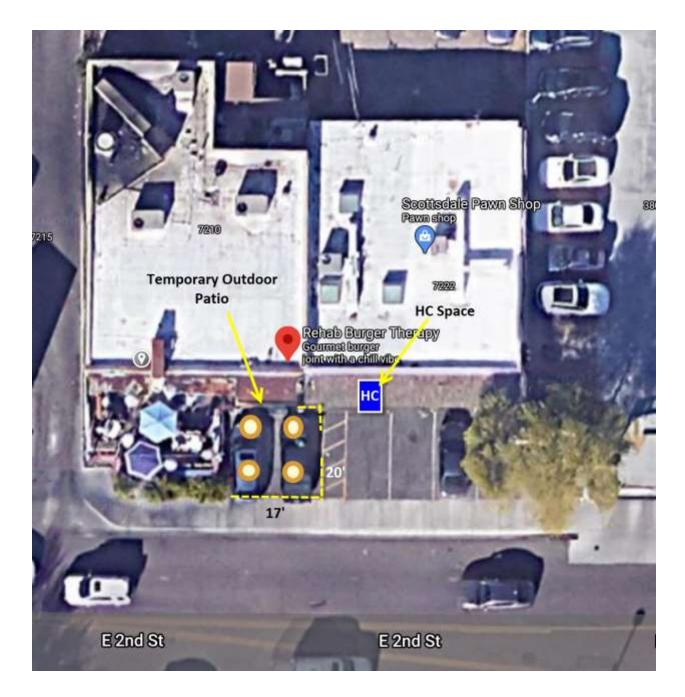

ts or omissions of the permit holder or its agents, contractors and subcontractors related to the Special Event including any claims, damages, or losses resulting from the City's or its employees' or agents' negligence.

The Applicant's signature below authorizes a City representative to inspect a special event on City or private property at any time, including setup.

AUTHORITY: For special events on public property, the Applicant warrants:

I am the permittee or an authorized agent of the permittee with authority to legally bind the permittee (an agent may sign only if the event is on private property) and agree to the conditions of this permit.

✓ Signature of Applicant - must be the same person listed on application.

Printed Name WILEY ARNETT

Date 1/2/2023

Title of Applicant OWNER



## Rehab Burger Therapy Outdoor Dining Patio Extension