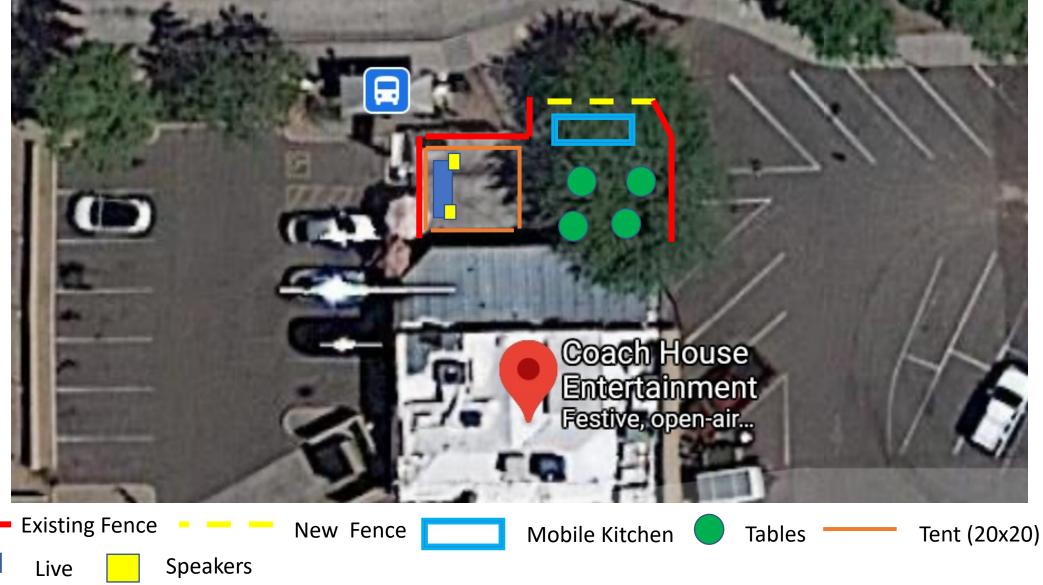

# **Special Event Application**

| CITY OF SCOTTSDALI                                                                     | E Special Ev | vent Applica                | ation         |         | 3/4/2024<br>Simple<br>42-SE-2024 |  |  |
|----------------------------------------------------------------------------------------|--------------|-----------------------------|---------------|---------|----------------------------------|--|--|
| Portable Bars                                                                          | NO           | Amplified Sound             | YES           |         |                                  |  |  |
| Speakers                                                                               | YES QTY: 3-4 | Temporary Restrooms         | NO            |         |                                  |  |  |
| Fencing                                                                                | NO           | BBQ Grills or Propane Us    | se NO         |         |                                  |  |  |
| Lighting                                                                               | NO           | Tents/Canopies              | YES           |         |                                  |  |  |
|                                                                                        |              | 20' x 20' QTY: 1            |               |         |                                  |  |  |
| Vendor Sales                                                                           |              |                             |               |         |                                  |  |  |
| Retail Merchandise                                                                     | e NO         | Food And Non-Alcoholic I    | Beverages     | NO      |                                  |  |  |
| Food Trucks                                                                            | NO           | Alcohol                     |               | NO      |                                  |  |  |
| Services                                                                               | NO           |                             |               |         |                                  |  |  |
|                                                                                        |              |                             |               |         |                                  |  |  |
| Signage Plan                                                                           |              |                             |               |         |                                  |  |  |
| On-Site Signs? NO                                                                      | )            |                             |               |         |                                  |  |  |
| Off-Premise Signs? NO                                                                  |              |                             |               |         |                                  |  |  |
| Signage Plan Desc                                                                      | ription:     |                             |               |         |                                  |  |  |
|                                                                                        |              |                             |               |         |                                  |  |  |
| Parking Plan                                                                           |              |                             |               |         |                                  |  |  |
| City parking lot                                                                       | NO           | City parking garage NC      | )             |         |                                  |  |  |
| On-street parking                                                                      | NO           | On-site parking YE          | S             |         |                                  |  |  |
| Off-site parking                                                                       | NO           | Shuttle service from off-si | ite parking a | reas NO |                                  |  |  |
| Valet service                                                                          | NO           | Rider Provider NC           | )             |         |                                  |  |  |
| Parking Plan Description<br>WE HAVE A PARKING LOT TO THE EAST AND WEST OF OUR LOCATION |              |                             |               |         |                                  |  |  |

## Entertainment

LIVE BAND

Sound Monitoring

Name : DREW HASSLER Company : COACH HOUSE Phone Number : (502) 391-8609

Time and type of outside sound and sound check times

2-5PM AND 7-9:30PM. SOUND CHECK WILL OCCUR 30 MINUTES PRIOR

### Police/Security

Security Personnel

Inhouse Security YES Estimated Number : 10

Hired Security NO

Off Duty Police NO

Scottsdale Fire Department and Medical Standby Services

Fire Department Permit Required NO