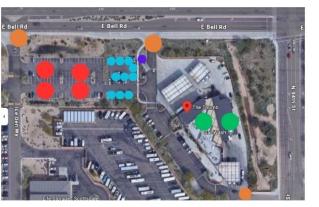

☑ Signature of Applicant - must be the same person listed on application.

Printed Name STACY MCKINLEY

Title of Applicant MANAGER

Date 5/22/2024

Entrance & Exit
Bathrooms
Dumpster
Vendor Tents
Parking

# of tents TBD - all 10 X 10 tents

------ Forwarded message ------From: **Joe Berman** <<u>ioe@thethumb.com</u>> Date: Fri, Jun 14, 2024 at 7:43 AM Subject: Re: GCS Farmers Market To: Stacy McKinley <<u>gcsfarmersmarketaz@gmail.com</u>>