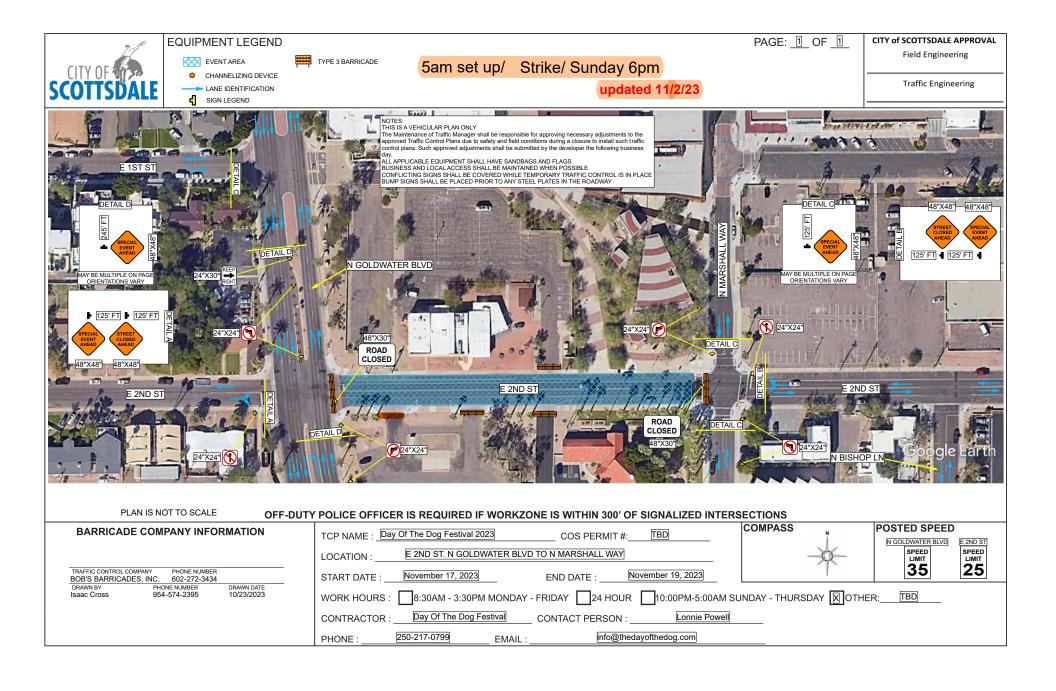

Parking Plan Description

DETAILED PARKING LOTS AROUND THE AREA WILL BE PROVIDED

Street Use

Street or Alley Use

Street Closure : YES Number of Lanes : 2

Direction: N

Street Name: 2ND STREET BETWEEN MARSHALL AND GOLDWATER

Closure Dates: 11/17/2023 7:00:00 AM - 11/19/2023 7:00:00 PM

**Public Parking Use** 

Parking Closure: YES

Parking Name: 2ND STREET BETWEEN MARSHALL AND GOLDWATER

Closure Dates: 11/17/2023 7:00:00 AM - 11/19/2023 7:00:00 PM

Sidewalk Use

Sidewalk Closure: NO

**Barricade Company** 

Company Name: BOBS BARRICADES

Entertainment - Amplification/Sound Plan

Entertainment

SPEAKER/ANNOUNCER

Sound Monitoring