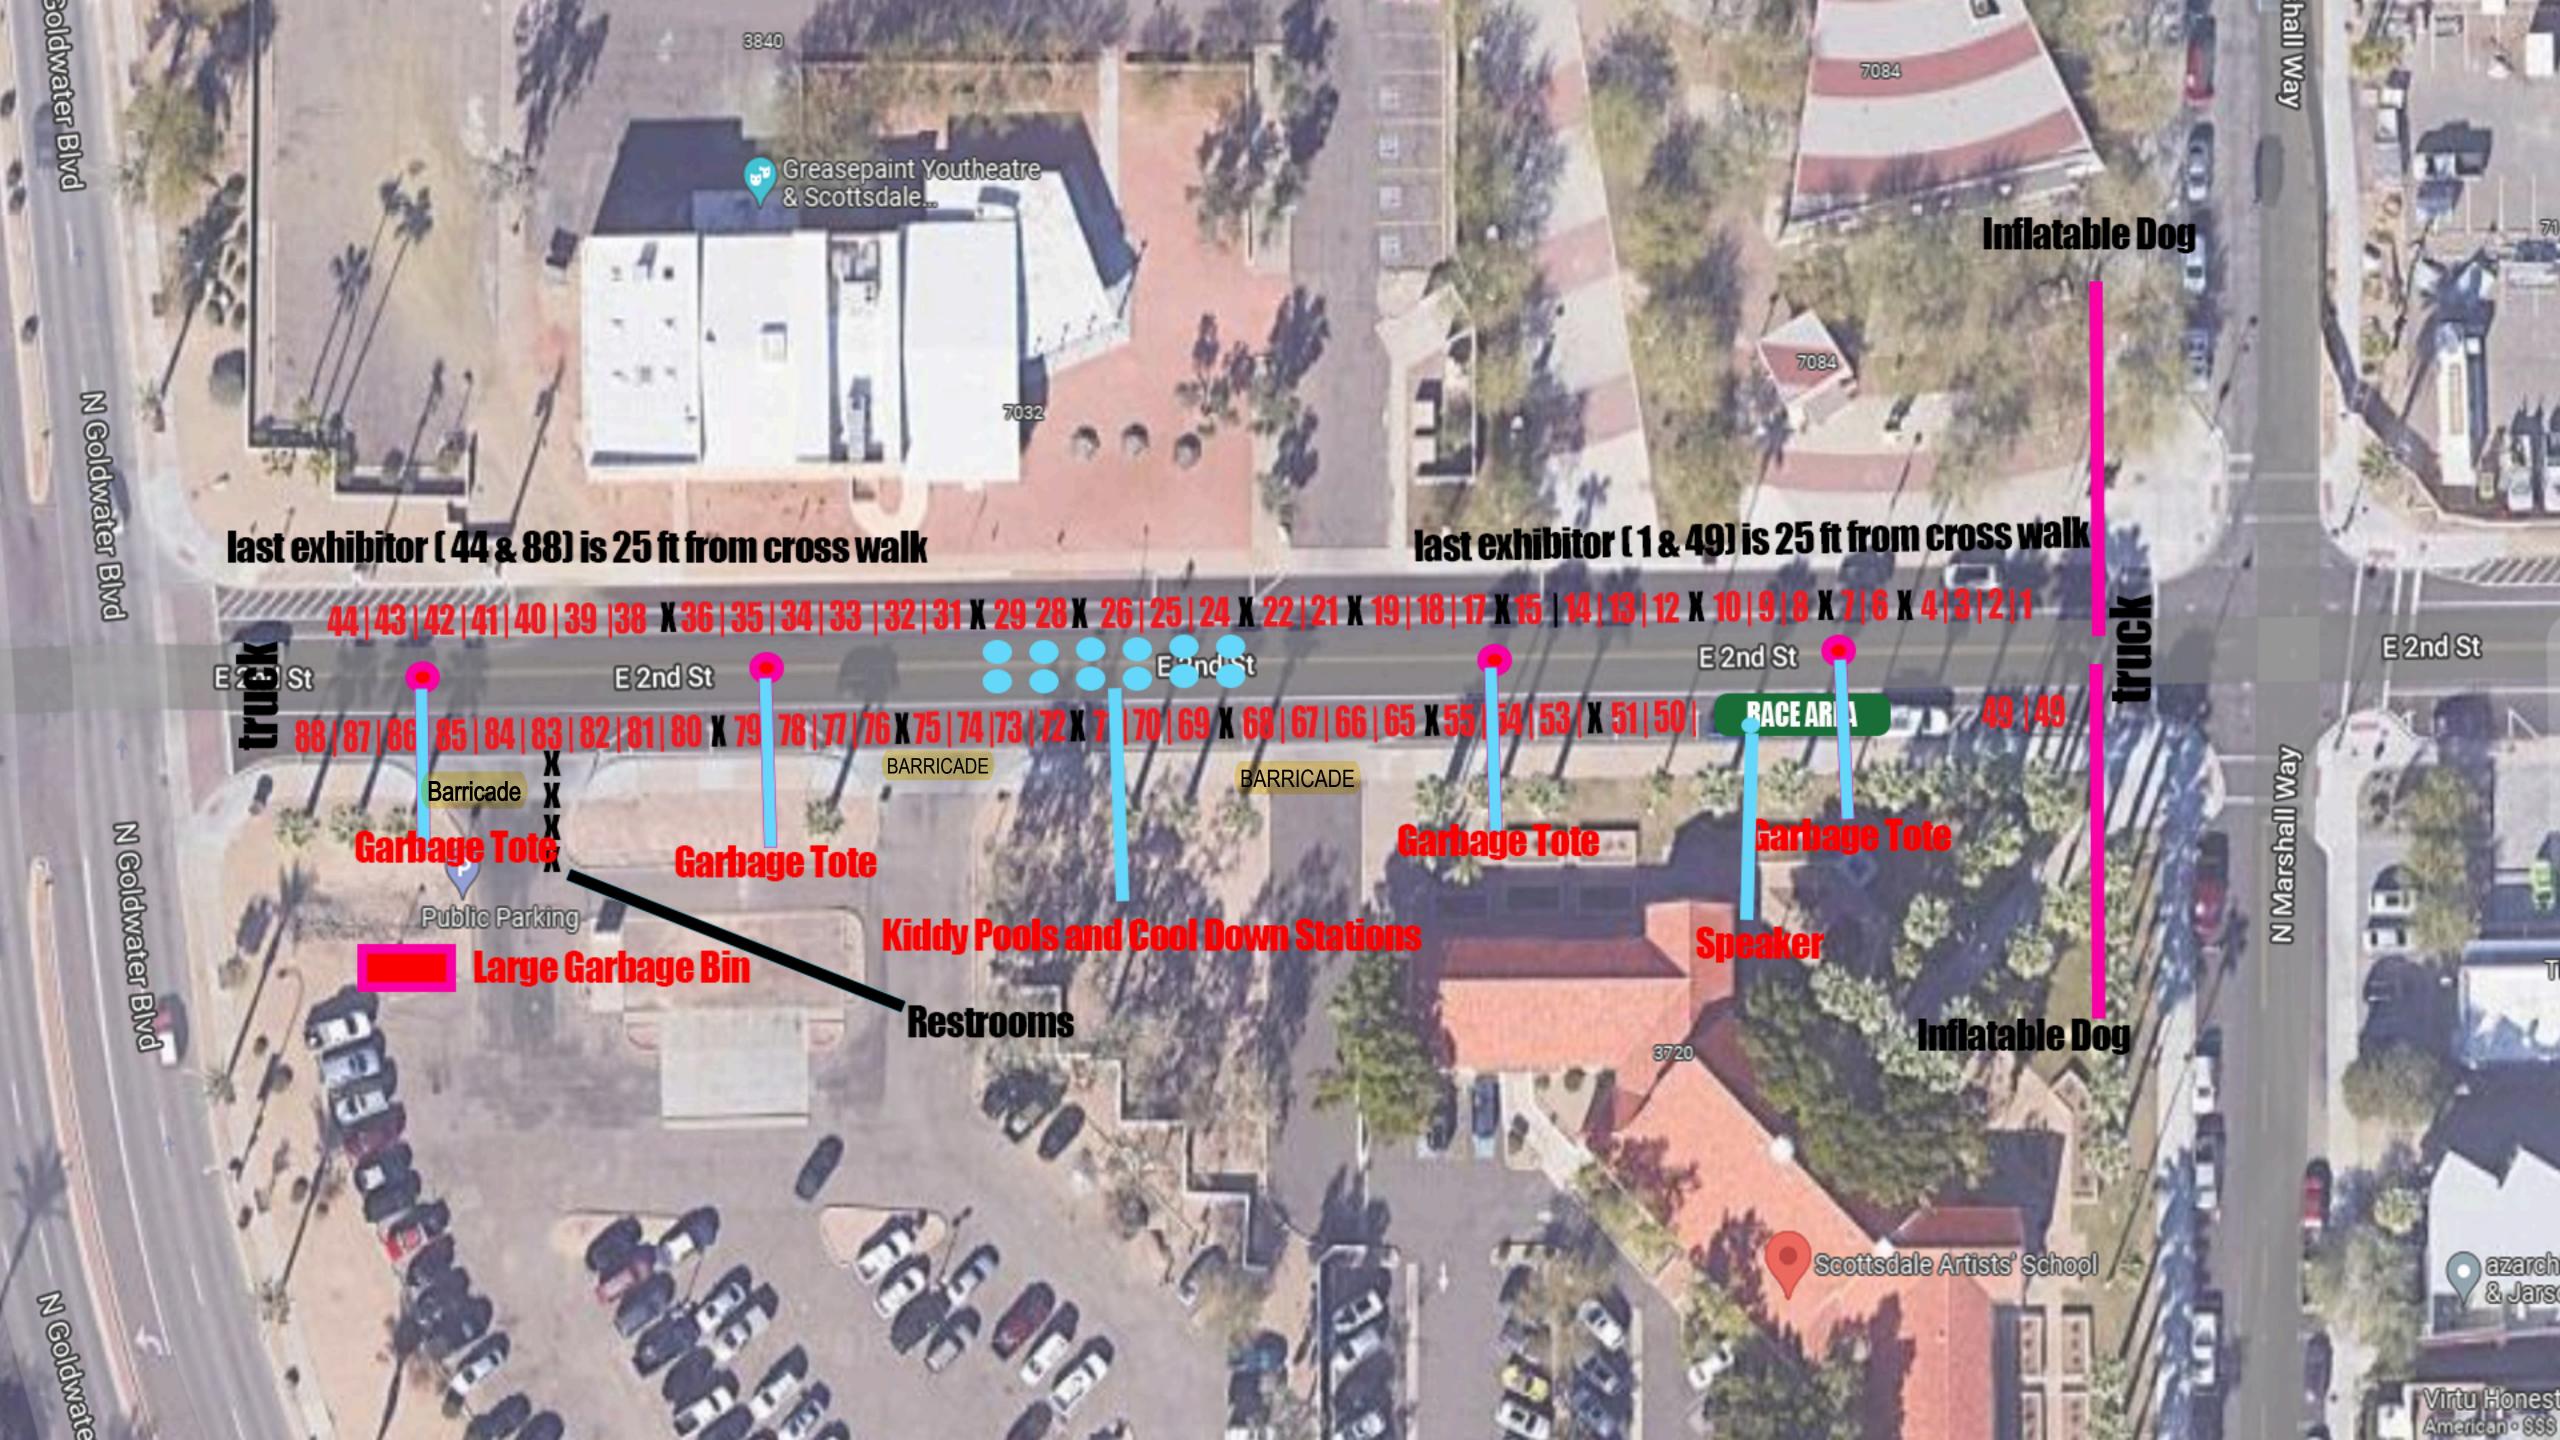

**Cc:** The Day Of The Dog < info@thedayofthedog.com>

Subject: Day of the Dog - Sat/Sun Nov. 18-19 (2nd Street, Scottsdale)

Hello Bill-

The annual dog festival held on 2<sup>nd</sup> Street between Goldwater and Marshall Way is returning Nov. 18-19 with setup on Fri. Nov. 17<sup>th</sup>. They are looking to use the ARC property located on the south side of 2<sup>nd</sup> Street with a dumpster placement, restrooms, and attendee parking (site plan in the link below). Is this acceptable? I have included Lonnie Powell, the event producer, so he can further discuss (contact information in link). I know he obtains a COI for you on behalf of his non-profit for use of the lot. Let me know your thoughts.

<u>Day of the Dog</u> – site plan and details

In Kindness,