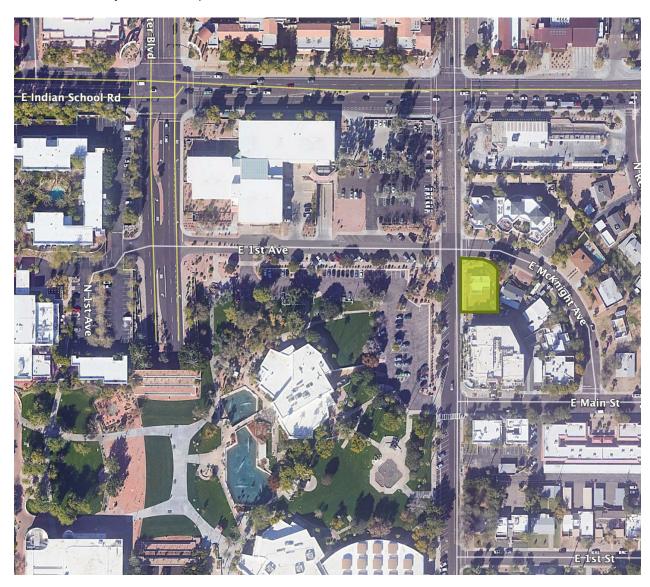

The subject site is located within the Mixed-Use Neighborhoods/Old Town Scottsdale Character Area Plan of the General Plan as shown below:

The subject site is within the Civic Center District of the Old Town Scottsdale Character Area Plan and is designated as a Downtown Development Type 2 as shown below: