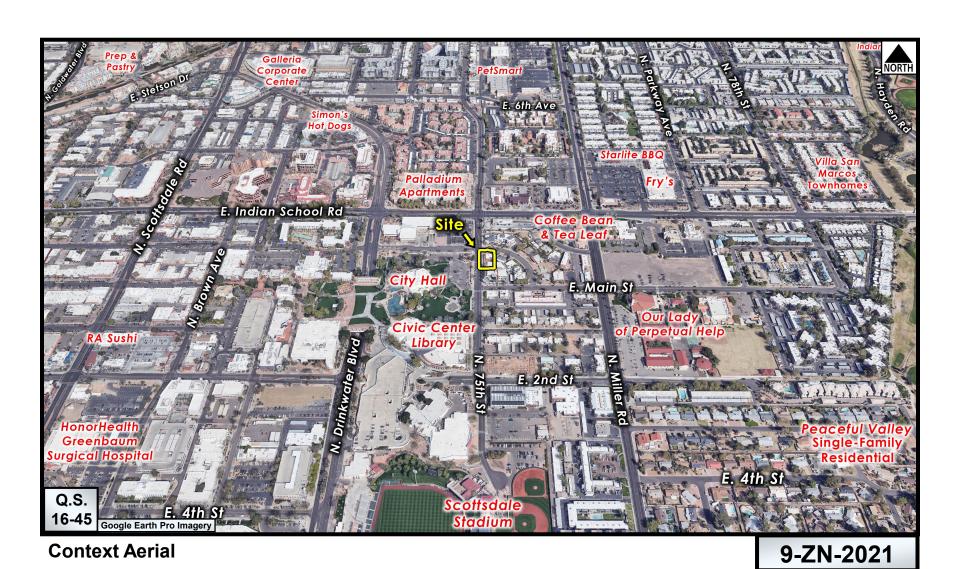

#### **Context**

Located at the southeast corner of N. 75<sup>th</sup> Street and E. McKnight Ave., the site is situated in an area with a mixture of development intensities. Directly south of the site is a four-story mixed-use project (7-DR-2015) and directly north two-story mixed-use project. Further south on the northeast corner of N. 75<sup>th</sup> Street and E. 2<sup>nd</sup> Street is a new four-story multi-family development that is presently under construction (25-DR-2019). These recent projects suggest an evolution along N. 75<sup>th</sup> Street from a suburban character to a more urban character, consistent with the OTSCAP. Off the N. 75<sup>th</sup> Street frontage to the west, development consists primarily of one-story residences, some of which have been converted to commercial uses. Please refer to context graphics attached.

#### **Adjacent Uses and Zoning**

North: Mixed-use, zoned D/OR-1.5 DO
South: Mixed-use, zoned D/OR-2 DO

East: Office, zoned S-R DO

#### Planning Commission Report | Palo on 75th

• West: Municipal use (City Hall), zoned D/DCC-2 PBD DO