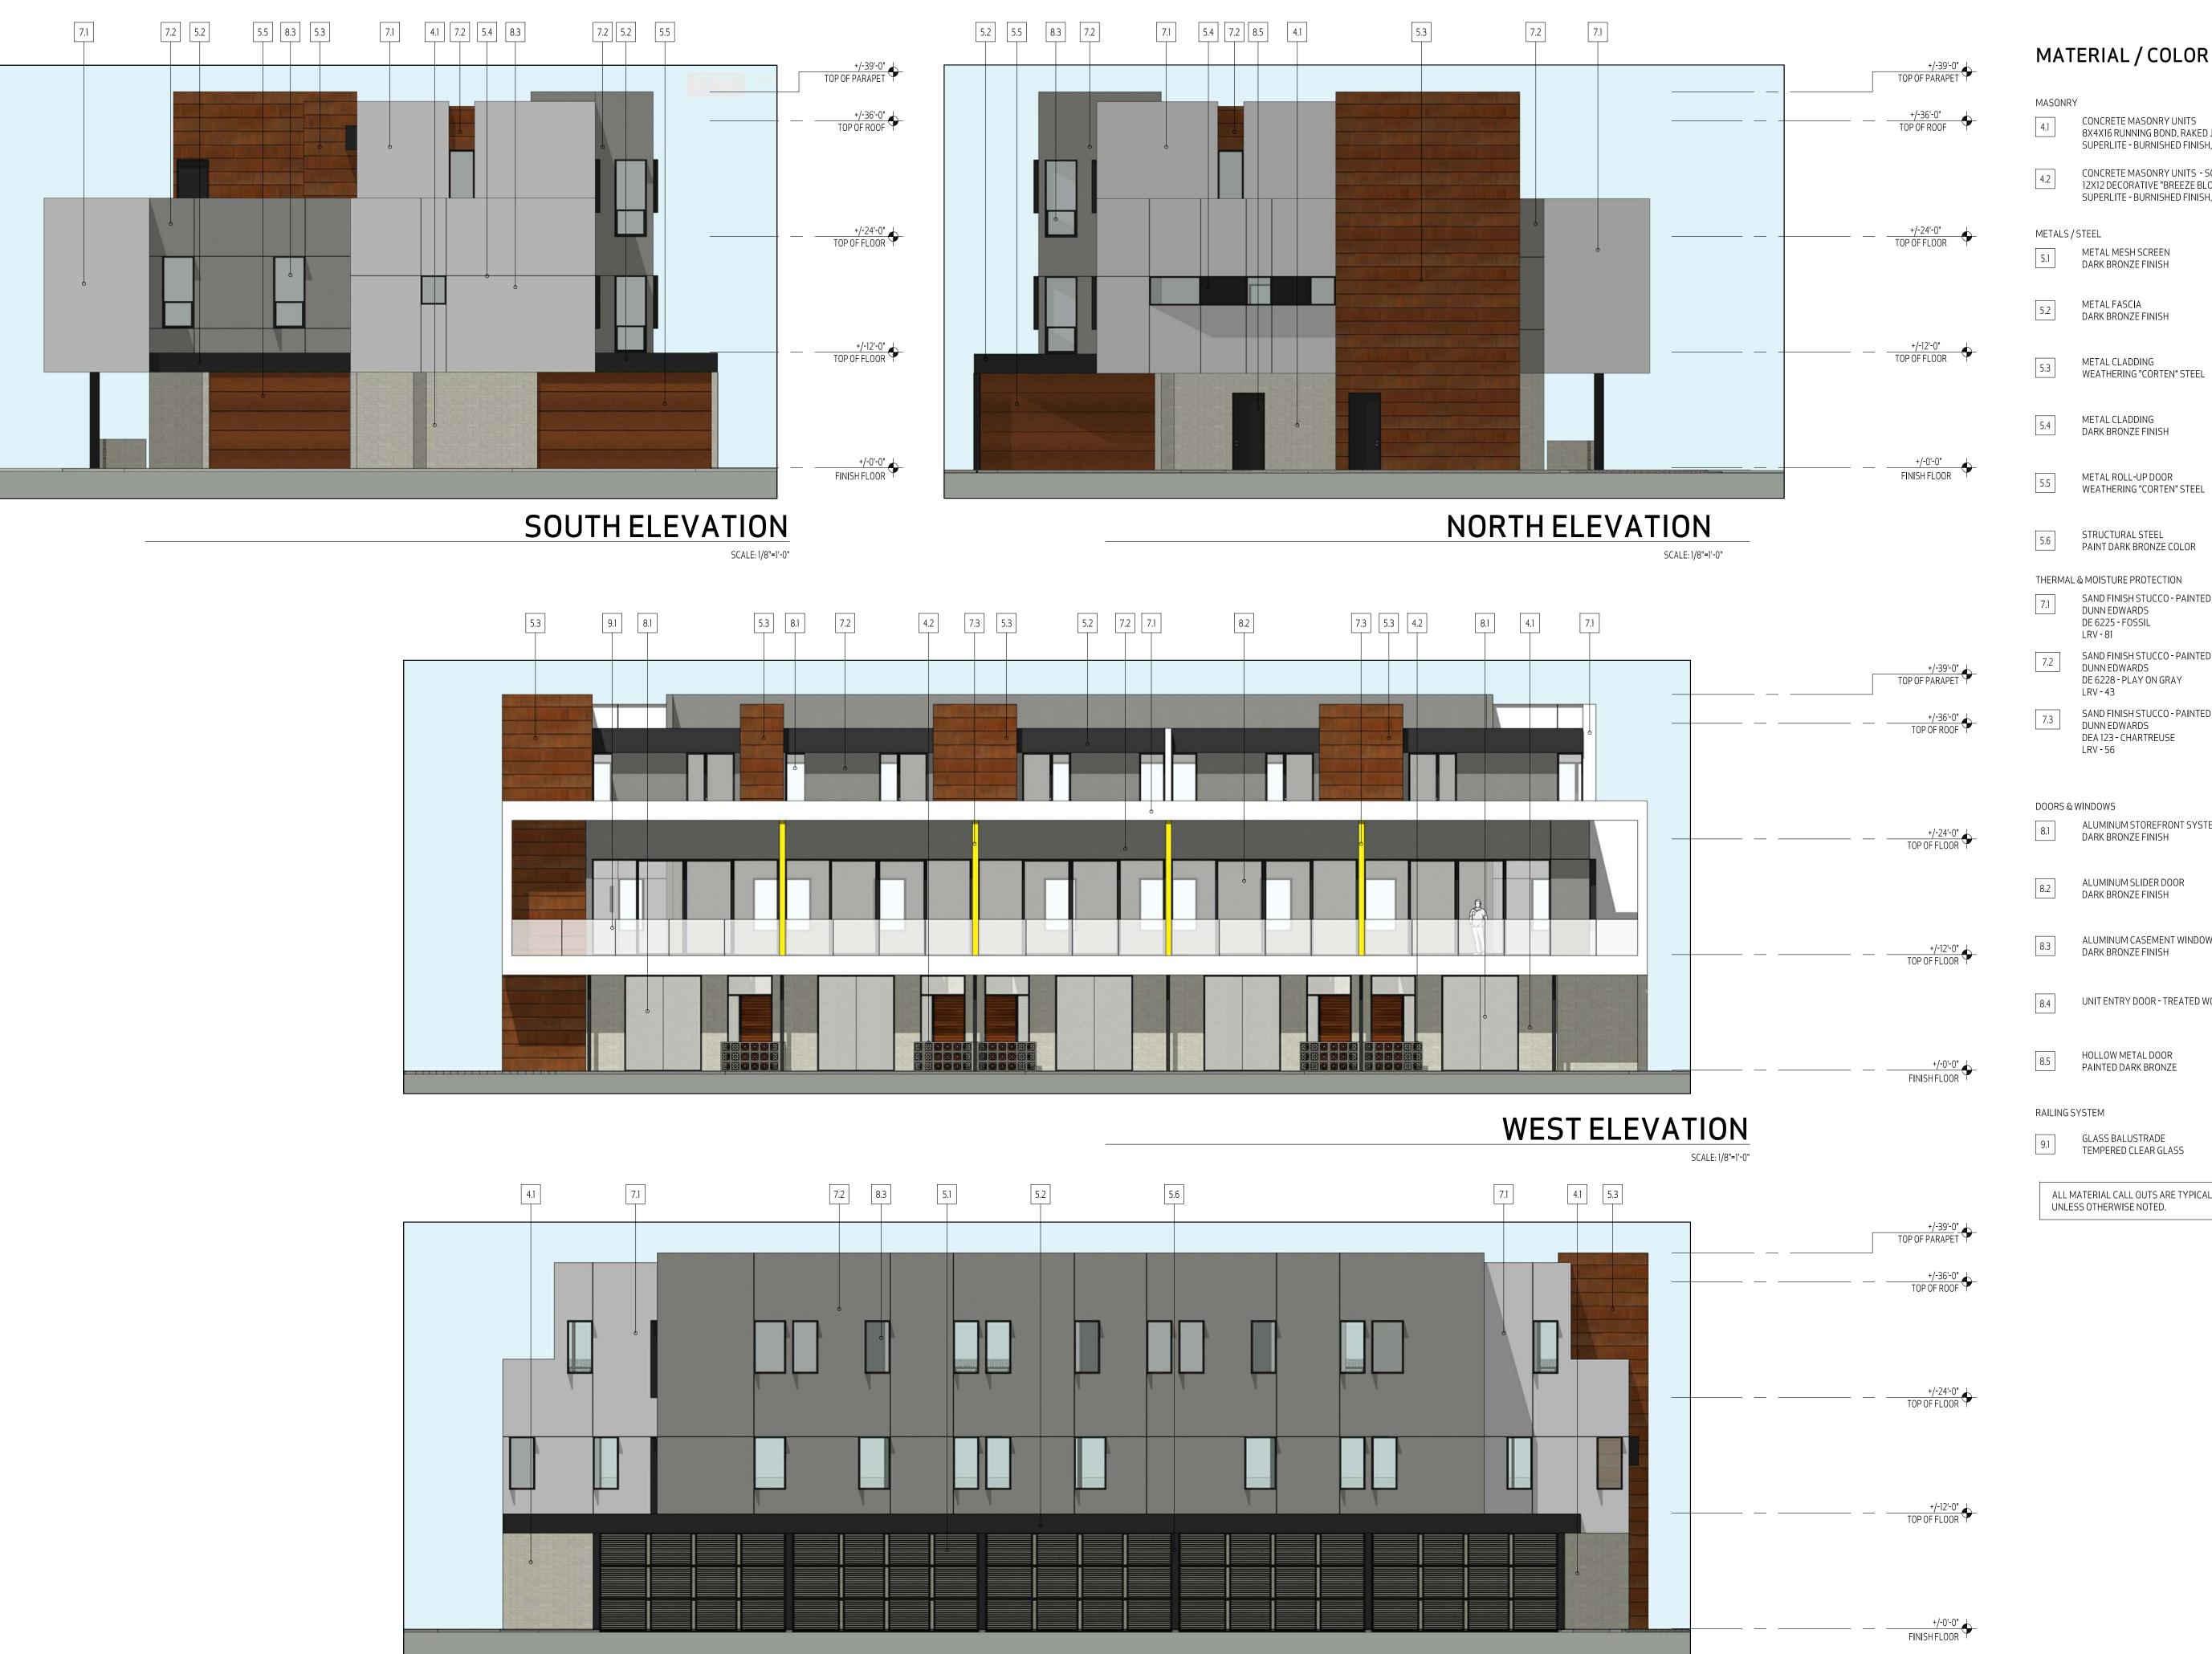

#### **Development Information**

The applicant seeks approval to redevelop the site into a new three-story multi-family project. Four standard residential units are proposed. The 5<sup>th</sup> unit would be a designated "work/live" unit. All parking is provided on-site with one-way through access provided from E. McKnight Ave. to the alley. No vehicular access is proposed off N. 75<sup>th</sup> Street. The proposal includes significant upgrades to the pedestrian realm, including a minimum eight-foot wide sidewalk on N. 75<sup>th</sup> Street and a minimum sixfoot wide sidewalk along the E. McKnight Ave. frontage. Each unit would have direct access to N. 75<sup>th</sup> Street by way of a front door and "stoop", separated from the street sidewalk to clearly delineate the publicly accessible area.

• Existing Use: Office

Proposed Use: Multi-family Residential

• Parcel Size: 13,117 square feet (0.30-acre of gross land area), 9,622 square feet

(0.22-acre of net land area)

Building Height Allowed: 66 feet (inclusive of rooftop appurtenances)
 Building Height Proposed: 39 feet (inclusive of rooftop appurtenances)

Parking Required:
 9 spaces (see parking summary on following page)

Parking Provided: 9 spaces

Density Allowed: 50 du/ac (15 units)
 Density Proposed: 16.6 du/ac (5 units)

#### **Development Review**

Old Town Scottsdale Urban Design & Architectural Guidelines & Sensitive Design Principles

- Palo features a modern desert design with a variety of textures and materials consistent with the City's design guidelines.
  - The pedestrian level is grounded with a cool tone integral colored grey masonry in a burnished finish with metal cladding in weathered steel at the elevator shaft and treated wood doors.
  - The upper levels feature stucco in white and grey tones with chartreuse accents at the second-story balconies to separate individual private patio spaces.
- The building is designed with individual private patio space at the second and third stories as well as a communal amenity deck and pool at the rooftop with views over Civic Center Mall and into Historic Old Town.
  - The third story is stepped back from 75<sup>th</sup> Street and features loft-style units.
- Landscaping consists of low-water use and drought-tolerant plants recommended by the Arizona Department of Water Resources for plantings in the Phoenix AMA.
- Palo draws upon inspiration from Benny Gonzales' style at nearby City Hall with white stucco features and tall, vertical recessed windows at the ground floor.
- All parking within the proposed project is covered and access controlled.
  - o Ingress is only from McKnight and is one-way with egress into the alley to minimize curb cuts and disruption to the pedestrian environment.
- Part of the redevelopment includes the reconstruction of the current unshaded, narrow attached sidewalk along 75<sup>th</sup> Street to an 8' wide sidewalk.

The surrounding area contains a mix of homes and offices with some modern architectural features while others feature flagstone with bright color accents and primarily beige color. Palo's color palette draws from some of the more neutral, modern color palettes with various shades of grey while featuring light grey masonry at the ground floor, copper-toned metal cladding accents, treated wood doors and accents underneath the second-floor balconies with painted white around the frame to accentuate the pop-out and match the City Hall building across the street. Brightly colored partition walls at the second floor between private balconies are painted in a chartreuse emblematic of the yellow flowers of a Palo Verde tree. Where practical, the project places tall vertical windows as an homage to Benny Gonzales's modern design at the Civic Center Mall.