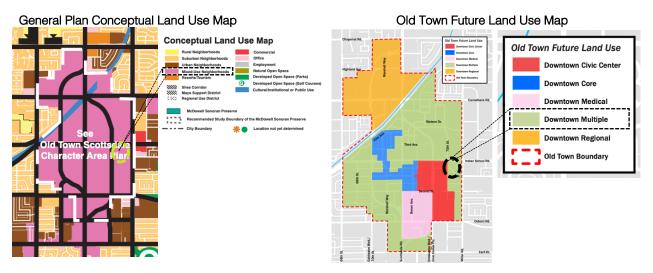

#### **General Plan**

The Land Use Element of the City of Scottsdale General Plan 2035 designates the property as Mixed-Use Neighborhoods, areas of the city that focus on human-scale development and are located in areas with strong access to multiple modes of transportation and major regional services. These areas accommodate higher-density housing combined with complementary office or retail uses. Mixed-Use Neighborhoods are most suitable near and within Growth and Activity Areas. The property is located within a General Plan designated Old Town Growth Area; Growth Areas are specific locations within the community that are most appropriate for development focus, and will best accommodate future growth, new development, revitalization, and redevelopment.

#### Character Area Plan

The subject property is located within the boundary of the Old Town Scottsdale Character Area Plan (OTSCAP), a policy document that guides growth and development decisions for Scottsdale's Old Town area. This property is designated as Downtown Multiple Use within the Type 2 development area, located within the OTSCAP designated Civic Center District. Multiple Use areas provide a mix of activities through the development of mutually supportive land uses. Type 2 areas support intermediate, higher scale development within Old Town. New development and redevelopment within the Multiple Use areas adjacent to the Downtown Civic Center should incorporate vertically mixed land uses that activate the Civic Center with both visitors, residents and workers year-round. Such development should provide visual and physical access to the Downtown Civic Center.