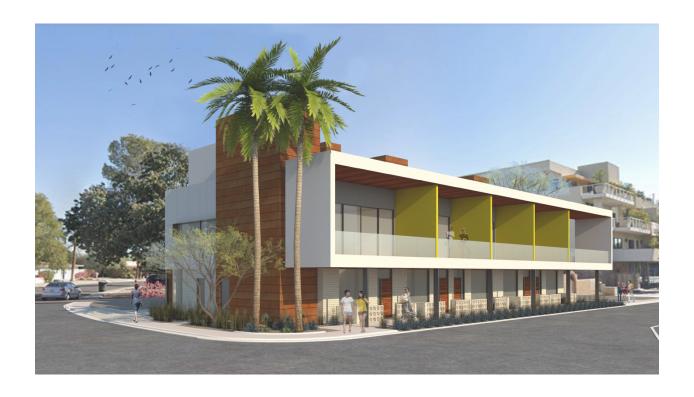

De Miranda Lux is proposing to rezone the property to accommodate a new multifamily development with 5 units – 1 of which is proposed as a dedicated "work/live" unit – that feature individual balconies at each level and a common use rooftop amenity area in a new building called Palo on 75<sup>th</sup> ("Palo"). Palo utilizes high-quality materials and modern design elements that draw inspiration from desert palettes as well as the architectural stylings of Benny Gonzales, who designed the City Hall complex across the street from Palo.

#### **Development Review**

Old Town Scottsdale Urban Design & Architectural Guidelines & Sensitive Design Principles

- Palo features a modern desert design with a variety of textures and materials consistent with the City's design guidelines.
  - The pedestrian level is grounded with a cool tone integral colored grey masonry in a burnished finish with metal cladding in weathered steel at the elevator shaft and treated wood doors.
  - The upper levels feature stucco in white and grey tones with chartreuse accents at the second-story balconies to separate individual private patio spaces.
- The building is designed with individual private patio space at the second and third stories as well as a communal amenity deck and pool at the rooftop with views over Civic Center Mall and into Historic Old Town.
  - The third story is stepped back from 75<sup>th</sup> Street and features loft-style units.
- Landscaping consists of low-water use and drought-tolerant plants recommended by the Arizona Department of Water Resources for plantings in the Phoenix AMA.
- Palo draws upon inspiration from Benny Gonzales' style at nearby City Hall with white stucco features and tall, vertical recessed windows at the ground floor.
- All parking within the proposed project is covered and access controlled.
  - o Ingress is only from McKnight and is one-way with egress into the alley to minimize curb cuts and disruption to the pedestrian environment.
- Part of the redevelopment includes the reconstruction of the current unshaded, narrow attached sidewalk along 75<sup>th</sup> Street to an 8' wide sidewalk.

The surrounding area contains a mix of homes and offices with some modern architectural features while others feature flagstone with bright color accents and primarily beige color. Palo's color palette draws from some of the more neutral, modern color palettes with various shades of grey while featuring light grey masonry at the ground floor, copper-toned metal cladding accents, treated wood doors and accents underneath the second-floor balconies with painted white around the frame to accentuate the pop-out and match the City Hall building across the street. Brightly colored partition walls at the second floor between private balconies are painted in a chartreuse emblematic of the yellow flowers of a Palo Verde tree. Where practical, the project places tall vertical windows as an homage to Benny Gonzales's modern design at the Civic Center Mall.