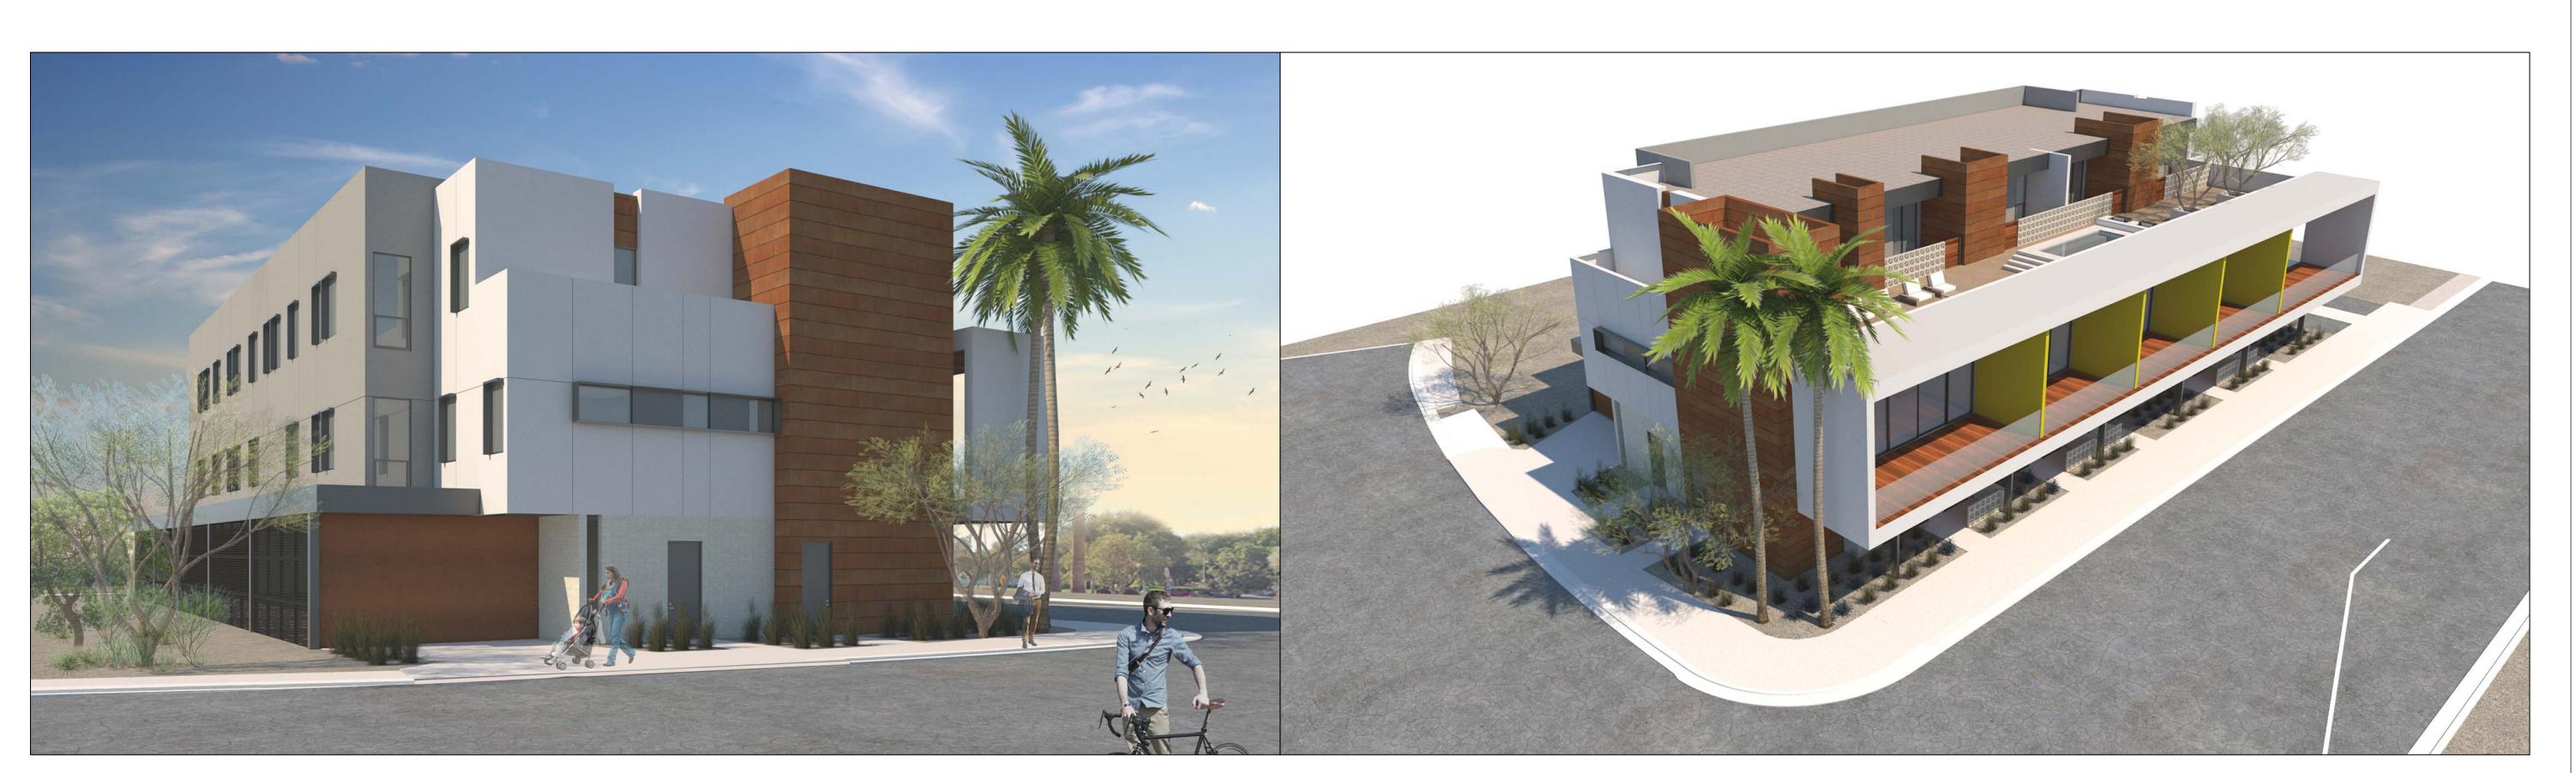

De Miranda Lux is proposing to rezone the property to accommodate a new multifamily development with 5 units – 1 of which is proposed as a dedicated "work/live" unit – that feature individual balconies at each level and a common use rooftop amenity area in a new building called Palo on 75<sup>th</sup> ("Palo"). Palo utilizes high-quality materials and modern design elements that draw inspiration from desert palettes as well as the architectural stylings of Benny Gonzales, who designed the City Hall complex across the street from Palo.

#### **Development Review**

Old Town Scottsdale Urban Design & Architectural Guidelines & Sensitive Design Principles

- Palo features a modern desert design with a variety of textures and materials consistent with the City's design guidelines.
  - The pedestrian level is grounded with a cool tone integral colored grey masonry in a burnished finish with metal cladding in weathered steel at the elevator shaft and treated wood doors.
  - The upper levels feature stucco in white and grey tones with chartreuse accents at the second-story balconies to separate individual private patio spaces.
- The building is designed with individual private patio space at the second and third stories as well as a communal amenity deck and pool at the rooftop with views over Civic Center Mall and into Historic Old Town.
  - The third story is stepped back from 75<sup>th</sup> Street and features loft-style units.
- Landscaping consists of low-water use and drought-tolerant plants recommended by the Arizona Department of Water Resources for plantings in the Phoenix AMA.
- Palo draws upon inspiration from Benny Gonzales' style at nearby City Hall with white stucco features and tall, vertical recessed windows at the ground floor.
- All parking within the proposed project is covered and access controlled.
  - o Ingress is only from McKnight and is one-way with egress into the alley to minimize curb cuts and disruption to the pedestrian environment.
- Part of the redevelopment includes the reconstruction of the current unshaded, narrow attached sidewalk along 75<sup>th</sup> Street to an 8' wide sidewalk.

The surrounding area contains a mix of homes and offices with some modern architectural features while others feature flagstone with bright color accents and primarily beige color. Palo's color palette draws from some of the more neutral, modern color palettes with various shades of grey while featuring light grey masonry at the ground floor, copper-toned metal cladding accents, treated wood doors and accents underneath the second-floor balconies with painted white around the frame to accentuate the pop-out and match the City Hall building across the street. Brightly colored partition walls at the second floor between private balconies are painted in a chartreuse emblematic of the yellow flowers of a Palo Verde tree. Where practical, the project places tall vertical windows as an homage to Benny Gonzales's modern design at the Civic Center Mall.