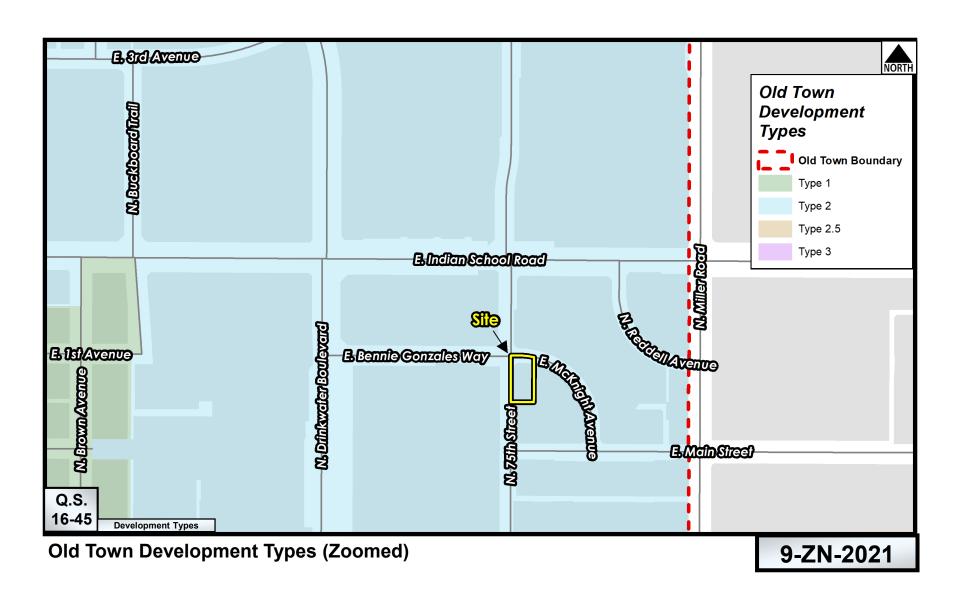

#### Character Area Plan

The subject property is located within the boundary of the Old Town Scottsdale Character Area Plan (OTSCAP), a policy document that guides growth and development decisions for Scottsdale's Old Town area. This property is designated as Downtown Multiple Use within the Type 2 development area, located within the OTSCAP designated Civic Center District. Multiple Use areas provide a mix of activities through the development of mutually supportive land uses. Type 2 areas support intermediate, higher scale development within Old Town. New development and redevelopment within the Multiple Use areas adjacent to the Downtown Civic Center should incorporate vertically mixed land uses that activate the Civic Center with both visitors, residents and workers year-round. Such development should provide visual and physical access to the Downtown Civic Center.

#### **Context**

Located at the southeast corner of N. 75<sup>th</sup> Street and E. McKnight Ave., the site is situated in an area with a mixture of development intensities. Directly south of the site is a four-story mixed-use project (7-DR-2015) and directly north two-story mixed-use project. Further south on the northeast corner of N. 75<sup>th</sup> Street and E. 2<sup>nd</sup> Street is a new four-story multi-family development that is presently under construction (25-DR-2019). These recent projects suggest an evolution along N. 75<sup>th</sup> Street from a suburban character to a more urban character, consistent with the OTSCAP. Off the N. 75<sup>th</sup> Street frontage to the west, development consists primarily of one-story residences, some of which have been converted to commercial uses. Please refer to context graphics attached.