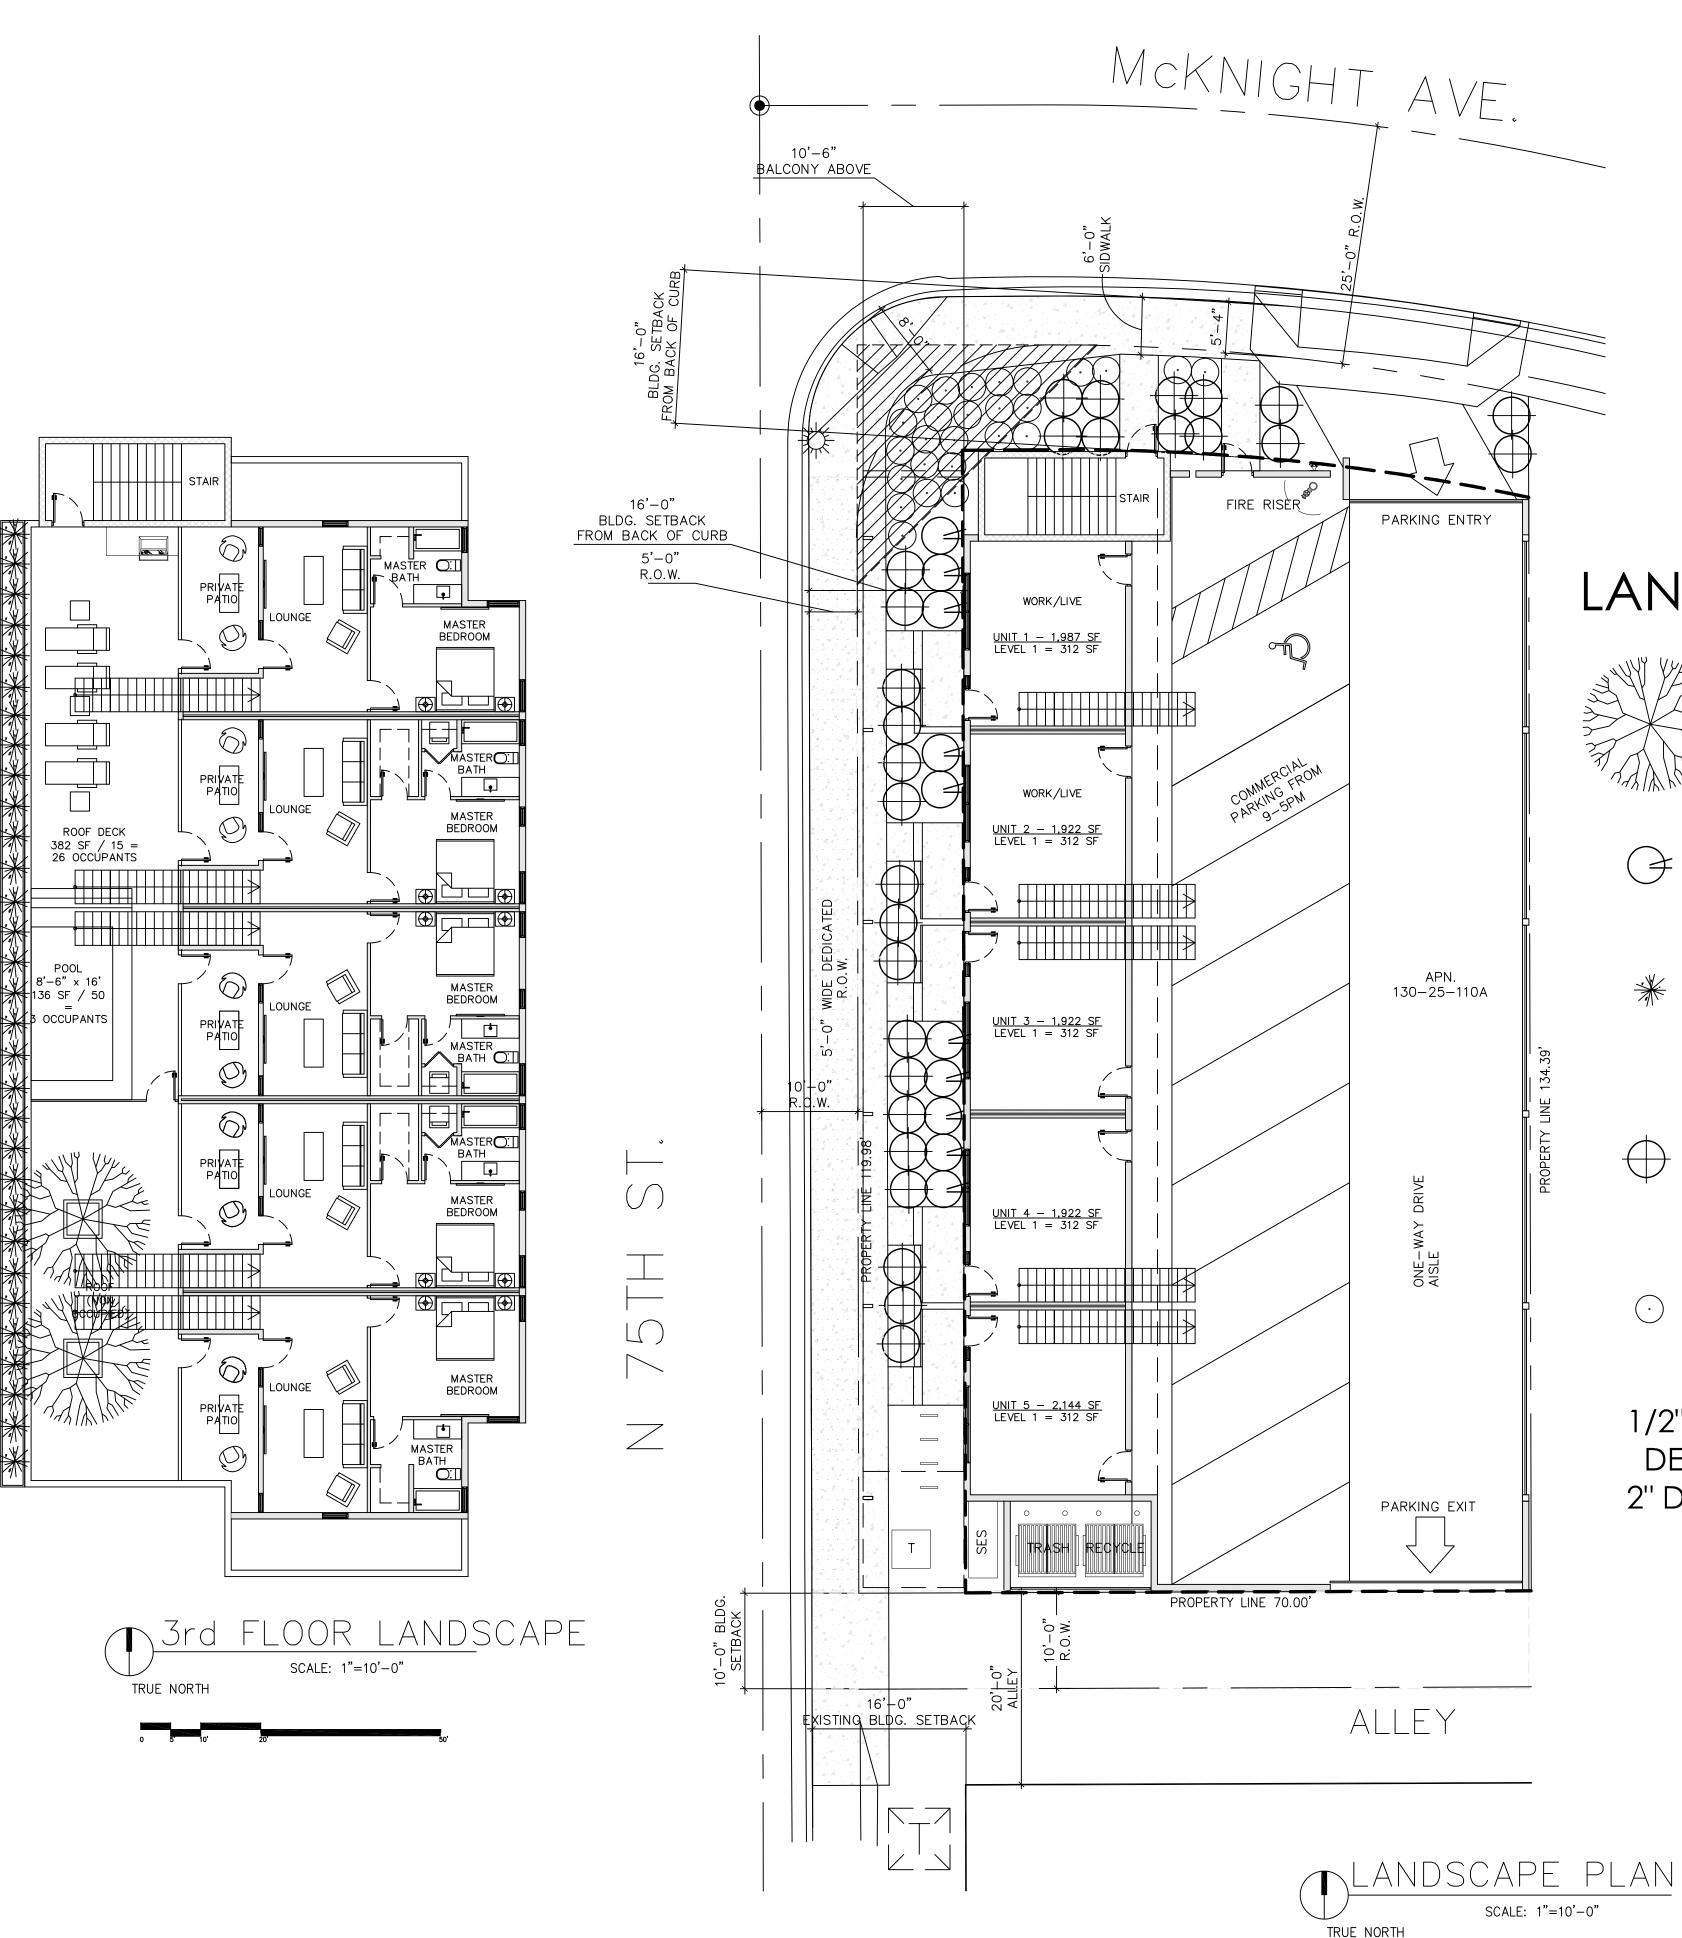

#### **Development Information**

The applicant seeks approval to redevelop the site into a new three-story multi-family project. Four standard residential units are proposed. The 5<sup>th</sup> unit would be a designated "work/live" unit. All parking is provided on-site with one-way through access provided from E. McKnight Ave. to the alley. No vehicular access is proposed off N. 75<sup>th</sup> Street. The proposal includes significant upgrades to the pedestrian realm, including a minimum eight-foot wide sidewalk on N. 75<sup>th</sup> Street and a minimum sixfoot wide sidewalk along the E. McKnight Ave. frontage. Each unit would have direct access to N. 75<sup>th</sup> Street by way of a front door and "stoop", separated from the street sidewalk to clearly delineate the publicly accessible area.

• Existing Use: Office

Proposed Use: Multi-family Residential

• Parcel Size: 13,117 square feet (0.30-acre of gross land area), 9,622 square feet

(0.22-acre of net land area)

Building Height Allowed: 66 feet (inclusive of rooftop appurtenances)
 Building Height Proposed: 39 feet (inclusive of rooftop appurtenances)

Parking Required:
 9 spaces (see parking summary on following page)

Parking Provided: 9 spaces

Density Allowed: 50 du/ac (15 units)
 Density Proposed: 16.6 du/ac (5 units)

#### **Parking**

The project consists of four two-bedroom dwelling units, and one two-bedroom "work/live" unit. The traditional parking requirement for five two-bedroom units is two spaces per unit (10 spaces total for this project) however, Table 9.103.B of the Zoning Ordinance allows for a one-unit parking waiver for projects within the Downtown Overlay boundary where at least one "work/live" unit is provided. This waiver would bring the required parking down to eight spaces however, a minimum of one space for every 300 square feet is also required for the non-residential floor area of the "work/live" unit. The "work/live" unit includes 285 square feet of office floor area, requiring a minimum of one space; which brings the total required for the project up to nine spaces. Nine spaces are provided on-site and the proposed site plan includes one space that will be designated for use by patrons of the "work/live" unit from 9:00 AM to 5:00 PM. After 5:00 PM, the space will be available to any unit resident and/or guest. Public on-street parking for guests and visitors is also available on N. 75<sup>th</sup> Street and E. McKnight Ave, and at the public parking lot on the west side of N. 75<sup>th</sup> Street.

# PROJECT INFORMATION

PROJECT NAME: PALO ON 75TH BUILDING SETBACKS: FRONT SETBACK: 16'-0" (FROM MCKNIGHT AVE. BACK OF CURB) 3961 N. 75TH STREET ADDRESS: FRONT SETBACK: 16'-0" (FROM 75TH ST. BACK OF CURB) SCOTTSDALE AZ, 85251 SIDE SETBACK: REAR SETBACK 10'-0" (FROM CENTERLINE OF ALLEY) 130-25-110A PROPERTY DENSITY ZONING DOWNTOWN MIXED-USE ALLOWABLE: 50 DWELLING UNITS PER ACRE GROSS SITE AREA 13,117.69 SF (0.30 ACRES) PROPOSED: 16.67 DWELLING UNITS PER ACRE NET SITE AREA 9,622.82 SF (0.22 ACRES) STORIES (3) THREE STORIES ALLOWABLE 1.3 (2.0 WITH BONUS) 1.3 \* 13,118 = 17,053.4 SF **BUILDING AREA** 10,455 SF / 13,118 SF = 0.80 PROPOSED 1ST FLOOR 1,533 SF **BUILDING HEIGHT:** 2ND FLOOR 5,455 SF 3RD FLOOR 2,882 SF ALLOWED: 66'-0" HIGH 39'-0" HIGH PROPOSED: TOTAL AREA: 9,870 SF ALLOWABLE AREA 9,500 SF PER FLOOR NUMBER OF UNITS: 5 DWELLING UNITS 300% INCREASE FOR SPRINKLERS (PER STORY) TOTAL AREA ALLOWED RESIDENTIAL OCCUPANCY USE: SEPARATED PARKING: FIRE SPRINKLERS - (4) 2-BEDROOM UNITS @ 2 SPACES/UNIT = 8 SPACES - (1) 2-BEDROOM WORK/LIVE UNITS, RESIDENTIAL PARKING @ 2 SPACES/UNIT = 2\* FIRE ALARM

TOTAL PARKING REQUIRED 9 SPACES (8.95 SPACES) TOTAL PARKING PROVIDED 9 SPACES

- 285 S.F. OFFICE @ 1 SPACE/300 S.F. = 0.95

IF COMMERCIAL PARKING PROVIDED.

ADA PARKING REQUIRED (4%) 1 SPACE ADA PARKING PROVIDED 1SPACE BICYCLE PARKING PROVIDED 8 STALLS TOTAL