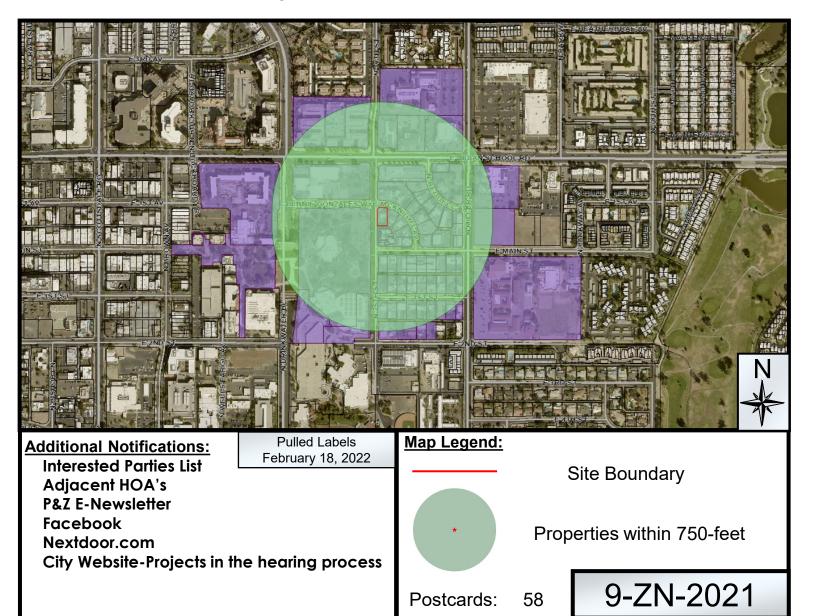

#### **Community Involvement**

Property owners within 750 feet of the site, as well as the City's Interested Parties list, have been notified by mail of the applicant's request and the site is posted with the required signage. Additionally, the applicant team held a virtual open house on 5/27/21 from 5:30 PM to 6:30 PM. Per the applicant's Public Participation Summary, two residents of the adjacent condominium project attended. The residents expressed support for the project design but had the following concerns: