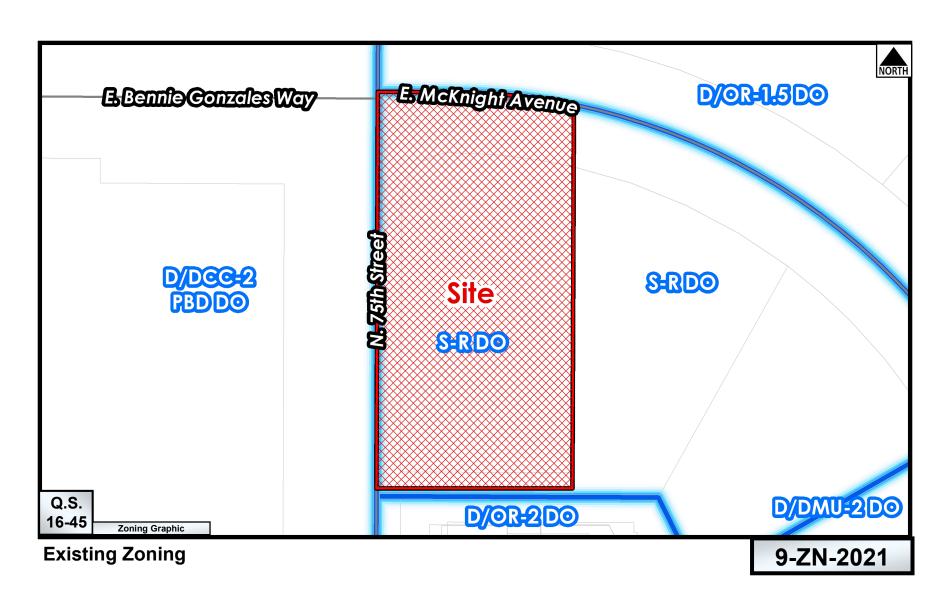

#### **Zoning**

The subject property was annexed into the City in 1951 (Ord. No. 1) and assigned S-R zoning. In 2003, the Downtown Overlay was adopted to provide additional development flexibility in the Old Town area. At that time, the zoning for the project site became S-R DO.

#### **Adjacent Uses and Zoning**

North: Mixed-use, zoned D/OR-1.5 DO
South: Mixed-use, zoned D/OR-2 DO

East: Office, zoned S-R DO

#### Planning Commission Report | Palo on 75th

• West: Municipal use (City Hall), zoned D/DCC-2 PBD DO

<u>Section 1</u>. That the "District Map" adopted as a part of the Zoning Ordinance of the City of Scottsdale, showing the zoning district boundaries, is amended by rezoning a +/- 0.20-acre site located at 3961 N. 75th Street. and marked as "Site" (the Property) on the map attached as **Exhibit 1**, incorporated herein by reference, from Service Residential, Downtown Overlay (S-R DO) to Downtown/Downtown Multiple Use, Type 2, Downtown Overlay (D/DMU-2 DO) zoning.