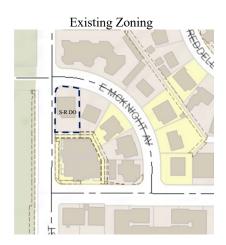

#### **Zoning**

The subject property was annexed into the City in 1951 (Ord. No. 1) and assigned S-R zoning. In 2003, the Downtown Overlay was adopted to provide additional development flexibility in the Old Town area. At that time, the zoning for the project site became S-R DO.

#### **Context**

Located at the southeast corner of N. 75<sup>th</sup> Street and E. McKnight Ave., the site is situated in an area with a mixture of development intensities. Directly south of the site is a four-story mixed-use project (7-DR-2015) and directly north two-story mixed-use project. Further south on the northeast corner of N. 75<sup>th</sup> Street and E. 2<sup>nd</sup> Street is a new four-story multi-family development that is presently under construction (25-DR-2019). These recent projects suggest an evolution along N. 75<sup>th</sup> Street from a suburban character to a more urban character, consistent with the OTSCAP. Off the N. 75<sup>th</sup> Street frontage to the west, development consists primarily of one-story residences, some of which have been converted to commercial uses. Please refer to context graphics attached.