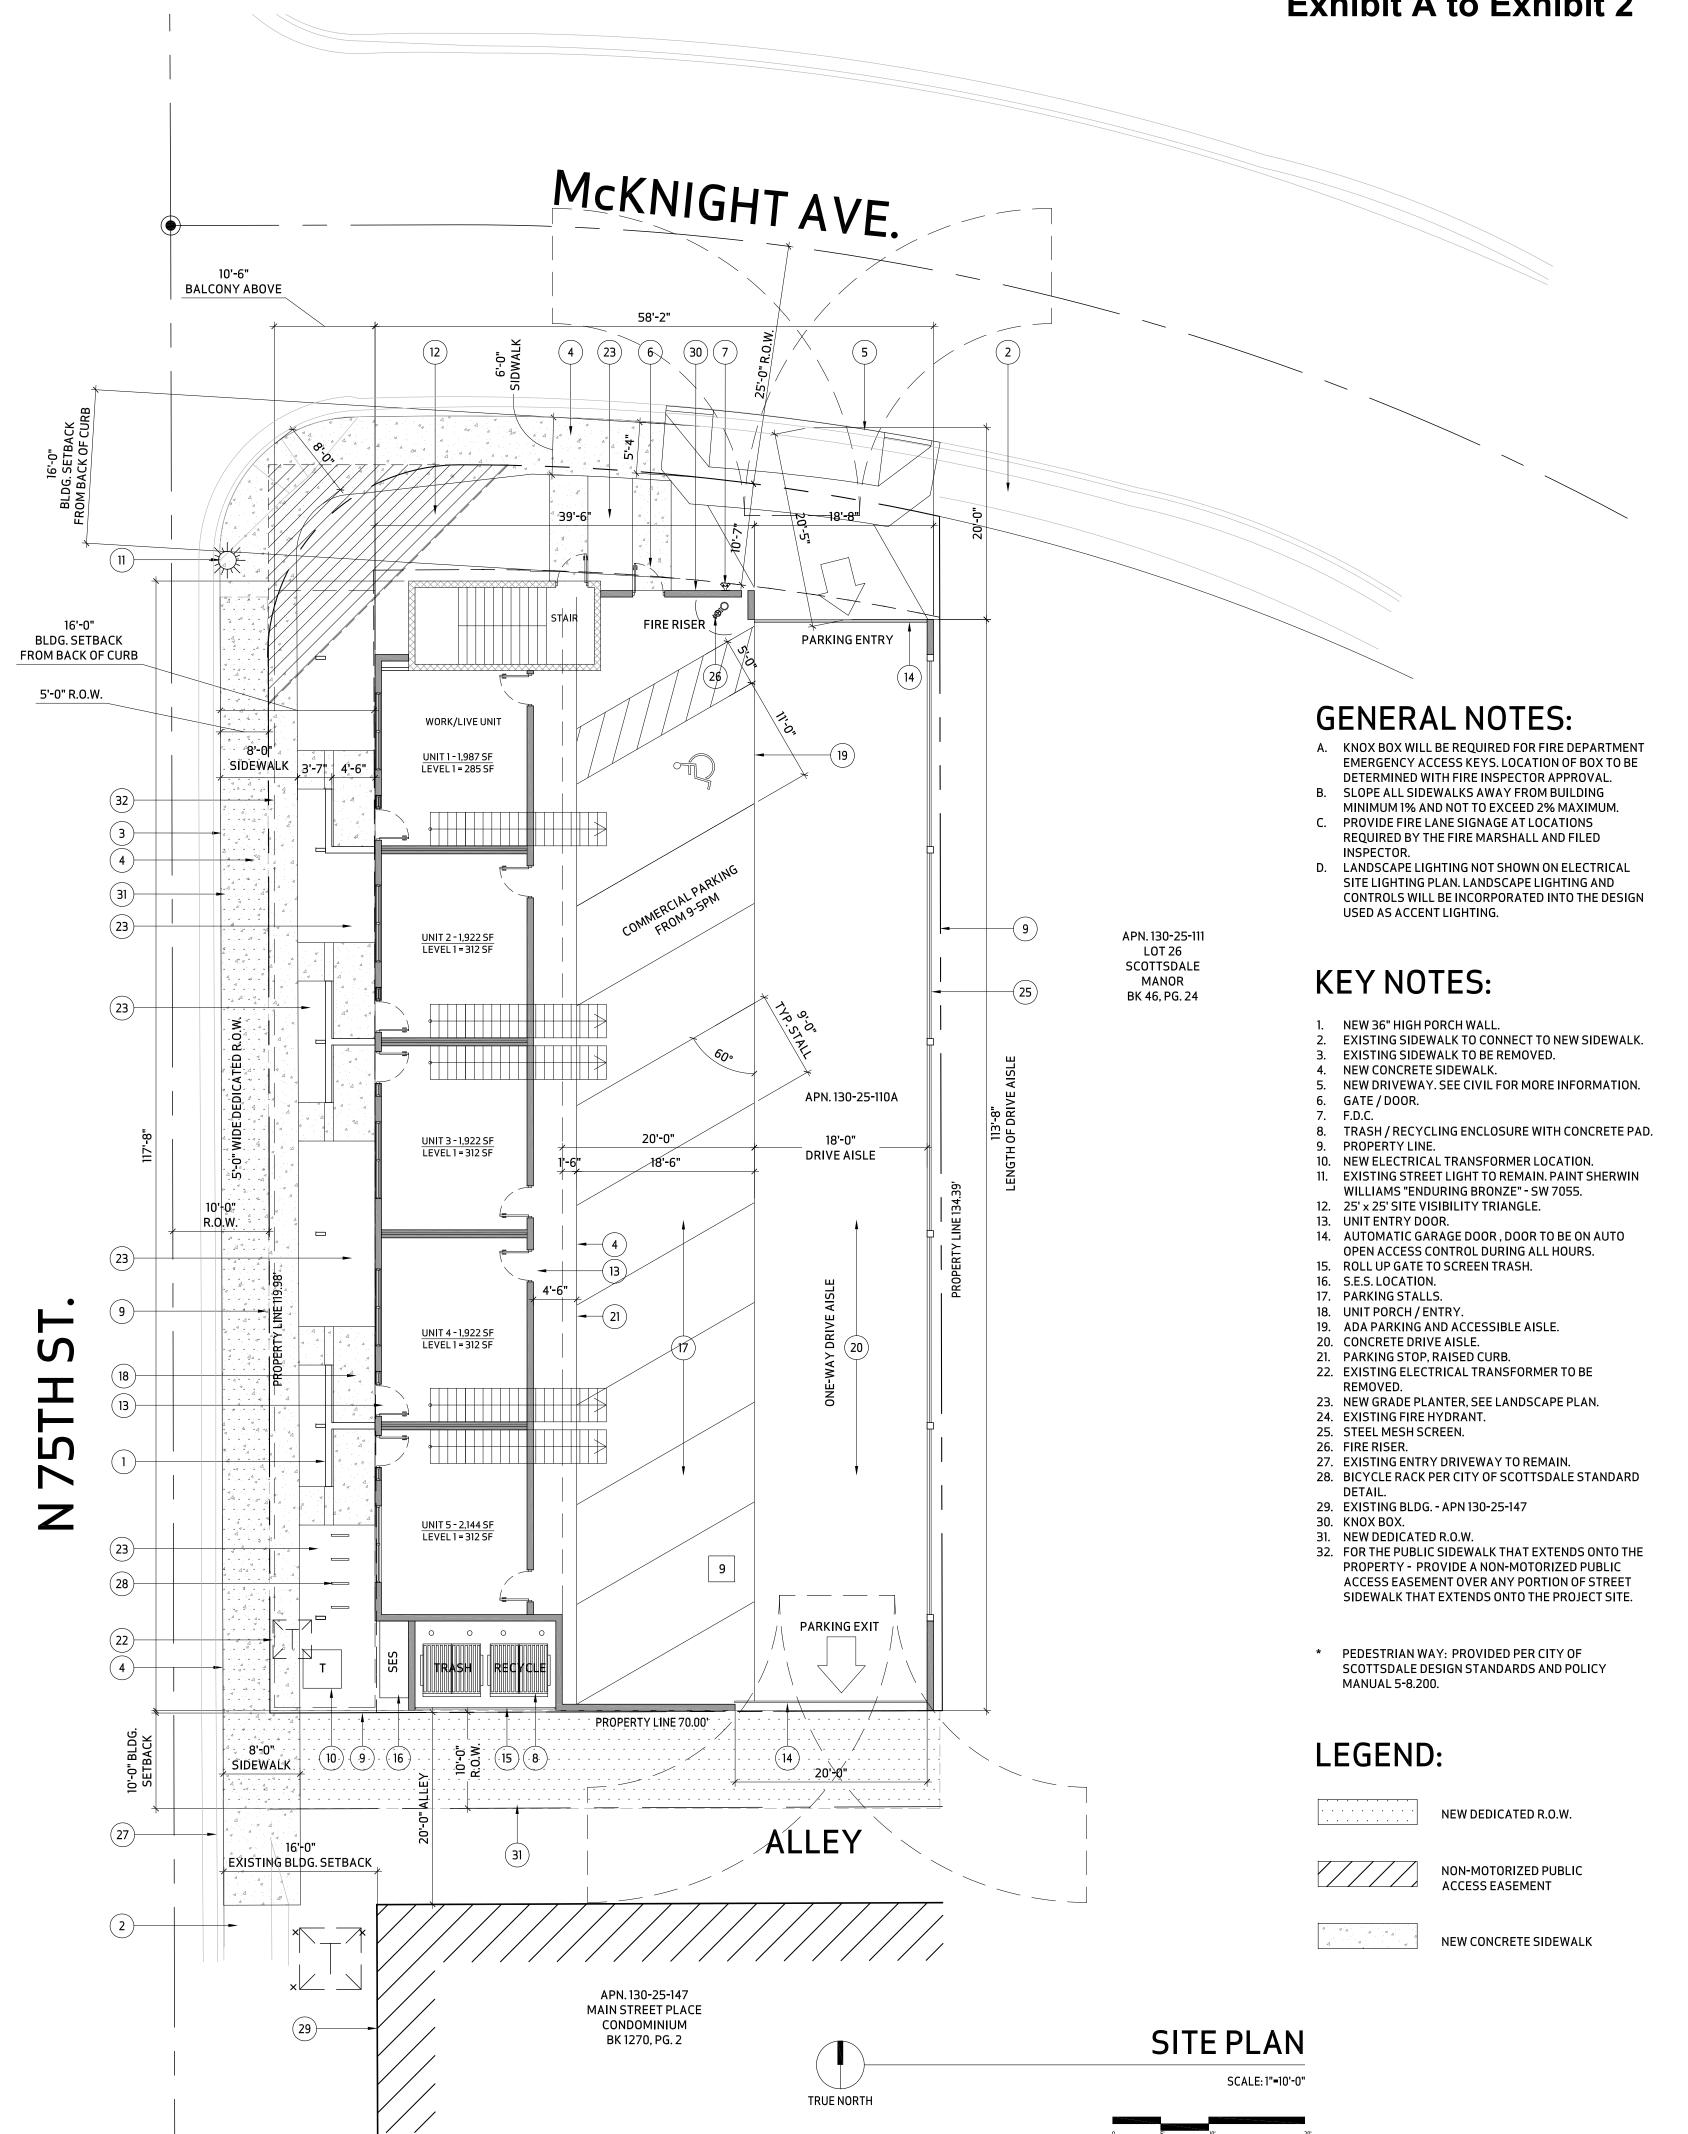

#### **SITE DESIGN**

- CONFORMANCE TO CONCEPTUAL SITE PLAN. Development shall conform to the conceptual site
  plan submitted by Tomecak Design, with the city staff date of 1/12/2022, attached as Exhibit A to
  Exhibit 2 of Ordinance No. 4536. Any proposed significant change to the conceptual site plan, as
  determined by the Zoning Administrator, shall be subject to additional action and public
  hearings before the Planning Commission and City Council.
- 2. CONFORMANCE TO AMENDED DEVELOPMENT STANDARDS. Development shall conform to the amended development standards (building setback) with the city staff date of 6/10/2021, attached as Exhibit B to Exhibit 2 of Ordinance No. 4536. Any change to the development standards shall be subject to additional public hearings before the Planning Commission and City Council.
- 3. PEDESTRIAN IMPROVEMENTS. Prior to issuance of any permit for the development project, excluding demolition, the property owner shall submit and obtain approval of construction documents to construct a new minimum eight (8) foot wide sidewalk, attached to street curb, along the N. 75<sup>th</sup> Street frontage, and a new minimum six (6) foot wide sidewalk, attached to street curb, along the E. McKnight Ave. frontage.
- 4. PARKING. A minimum of one (1) on-site parking space shall be reserved for patrons/clients of the commercial space in the "live/work" unit from 9:00 AM to 5:00 PM and shall be signed accordingly. After 5:00 PM, the space may be used for residential parking.
- 5. MAXIMUM BUILDING HEIGHT. No building on the site shall exceed 40 feet in height, inclusive of rooftop appurtenances, measured as provided in the applicable section of the Zoning Ordinance.
- 6. STREETLIGHTS. The final site plan and civil improvement plans for the project shall indicate the new location for the pole/fixture currently located approximately 22 feet south of E. McKnight Avenue on the east side of N. 75<sup>th</sup> Street. The pole/fixture shall be relocated so that it is clear of the new sidewalks to be constructed with this project.
- 7. REFUSE. Prior to issuance of any permit for the development project, the property owner shall submit and obtain approval of construction documents to construct the refuse enclosure identified in Architectural plan set sheet number CS0.1, titled Site Plan and dated 11.16.2021.
- 8. PROTECTION OF ARCHAEOLOGICAL RESOURCES. Any development on the property is subject to the requirements of Scottsdale Revised Code, Chapter 46, Article VI, Protection of Archaeological Resources, Section 46-134 Discoveries of archaeological resources during construction.

## **Exhibit A to Exhibit 2**

# PROJECT INFORMATION

PROJECT NAME: PALO ON 75TH BUILDING SETBACKS: FRONT SETBACK: 16'-0" (FROM MCKNIGHT AVE. BACK OF CURB) 3961 N. 75TH STREET ADDRESS: FRONT SETBACK: 16'-0" (FROM 75TH ST. BACK OF CURB) SCOTTSDALE AZ, 85251 SIDE SETBACK: REAR SETBACK 10'-0" (FROM CENTERLINE OF ALLEY) 130-25-110A PROPERTY DENSITY ZONING DOWNTOWN MIXED-USE ALLOWABLE: 50 DWELLING UNITS PER ACRE GROSS SITE AREA 13,117.69 SF (0.30 ACRES) PROPOSED: 16.67 DWELLING UNITS PER ACRE NET SITE AREA 9,622.82 SF (0.22 ACRES) STORIES (3) THREE STORIES ALLOWABLE 1.3 (2.0 WITH BONUS) 1.3 \* 13,118 = 17,053.4 SF **BUILDING AREA** 10,455 SF / 13,118 SF = 0.80 PROPOSED 1ST FLOOR 1,533 SF **BUILDING HEIGHT:** 2ND FLOOR 5,455 SF 3RD FLOOR 2,882 SF ALLOWED: 66'-0" HIGH 39'-0" HIGH PROPOSED: TOTAL AREA: 9,870 SF ALLOWABLE AREA 9,500 SF PER FLOOR NUMBER OF UNITS: 5 DWELLING UNITS 300% INCREASE FOR SPRINKLERS (PER STORY) TOTAL AREA ALLOWED RESIDENTIAL OCCUPANCY USE: SEPARATED PARKING: FIRE SPRINKLERS - (4) 2-BEDROOM UNITS @ 2 SPACES/UNIT = 8 SPACES - (1) 2-BEDROOM WORK/LIVE UNITS, RESIDENTIAL PARKING @ 2 SPACES/UNIT = 2\* FIRE ALARM

## LEGAL DESCRIPTION

LOT 25, OF SCOTTSDALE MANOR, ACCORDING TO THE PLAT OF RECORD IN THE OFFICE OF THE COUNTY RECORDER OF MARICOPA COUNTY, ARIZONA, RECORDED IN BOOK 46 OF MAPS, PAGE 24.

EXCEPT A PERPETUAL EASEMENT AND RIGHT OF WAY TO CONSTRUCT, OPERATE AND MAINTAIN AN ALLEY AND ANY PUBLIC UTILITY LINES, PIPES OR POLES OVER THE SOUTH 10 FEET OF LOT 25, OF SCOTTSDALE MANOR, RECORDED IN BOOK 46 OF MAPS, PAGE 24.

TOTAL PARKING REQUIRED 9 SPACES (8.95 SPACES) TOTAL PARKING PROVIDED 9 SPACES

- 285 S.F. OFFICE @ 1 SPACE/300 S.F. = 0.95

IF COMMERCIAL PARKING PROVIDED.

ADA PARKING REQUIRED (4%) 1 SPACE ADA PARKING PROVIDED 1SPACE BICYCLE PARKING PROVIDED 8 STALLS TOTAL

\* PER TABLE 9.103.B - 1 UNIT EXEMPTION FOR WORK/LIVE RESIDENTIAL COMPONENT

VICINITY MAP ONORTH

TOMECAK DESIGN

4368 North Civic Center Plaza

**SUITE 201** SCOTTSDALE, ARIZONA 85251 T 602.619.7751 F 480.718.8387