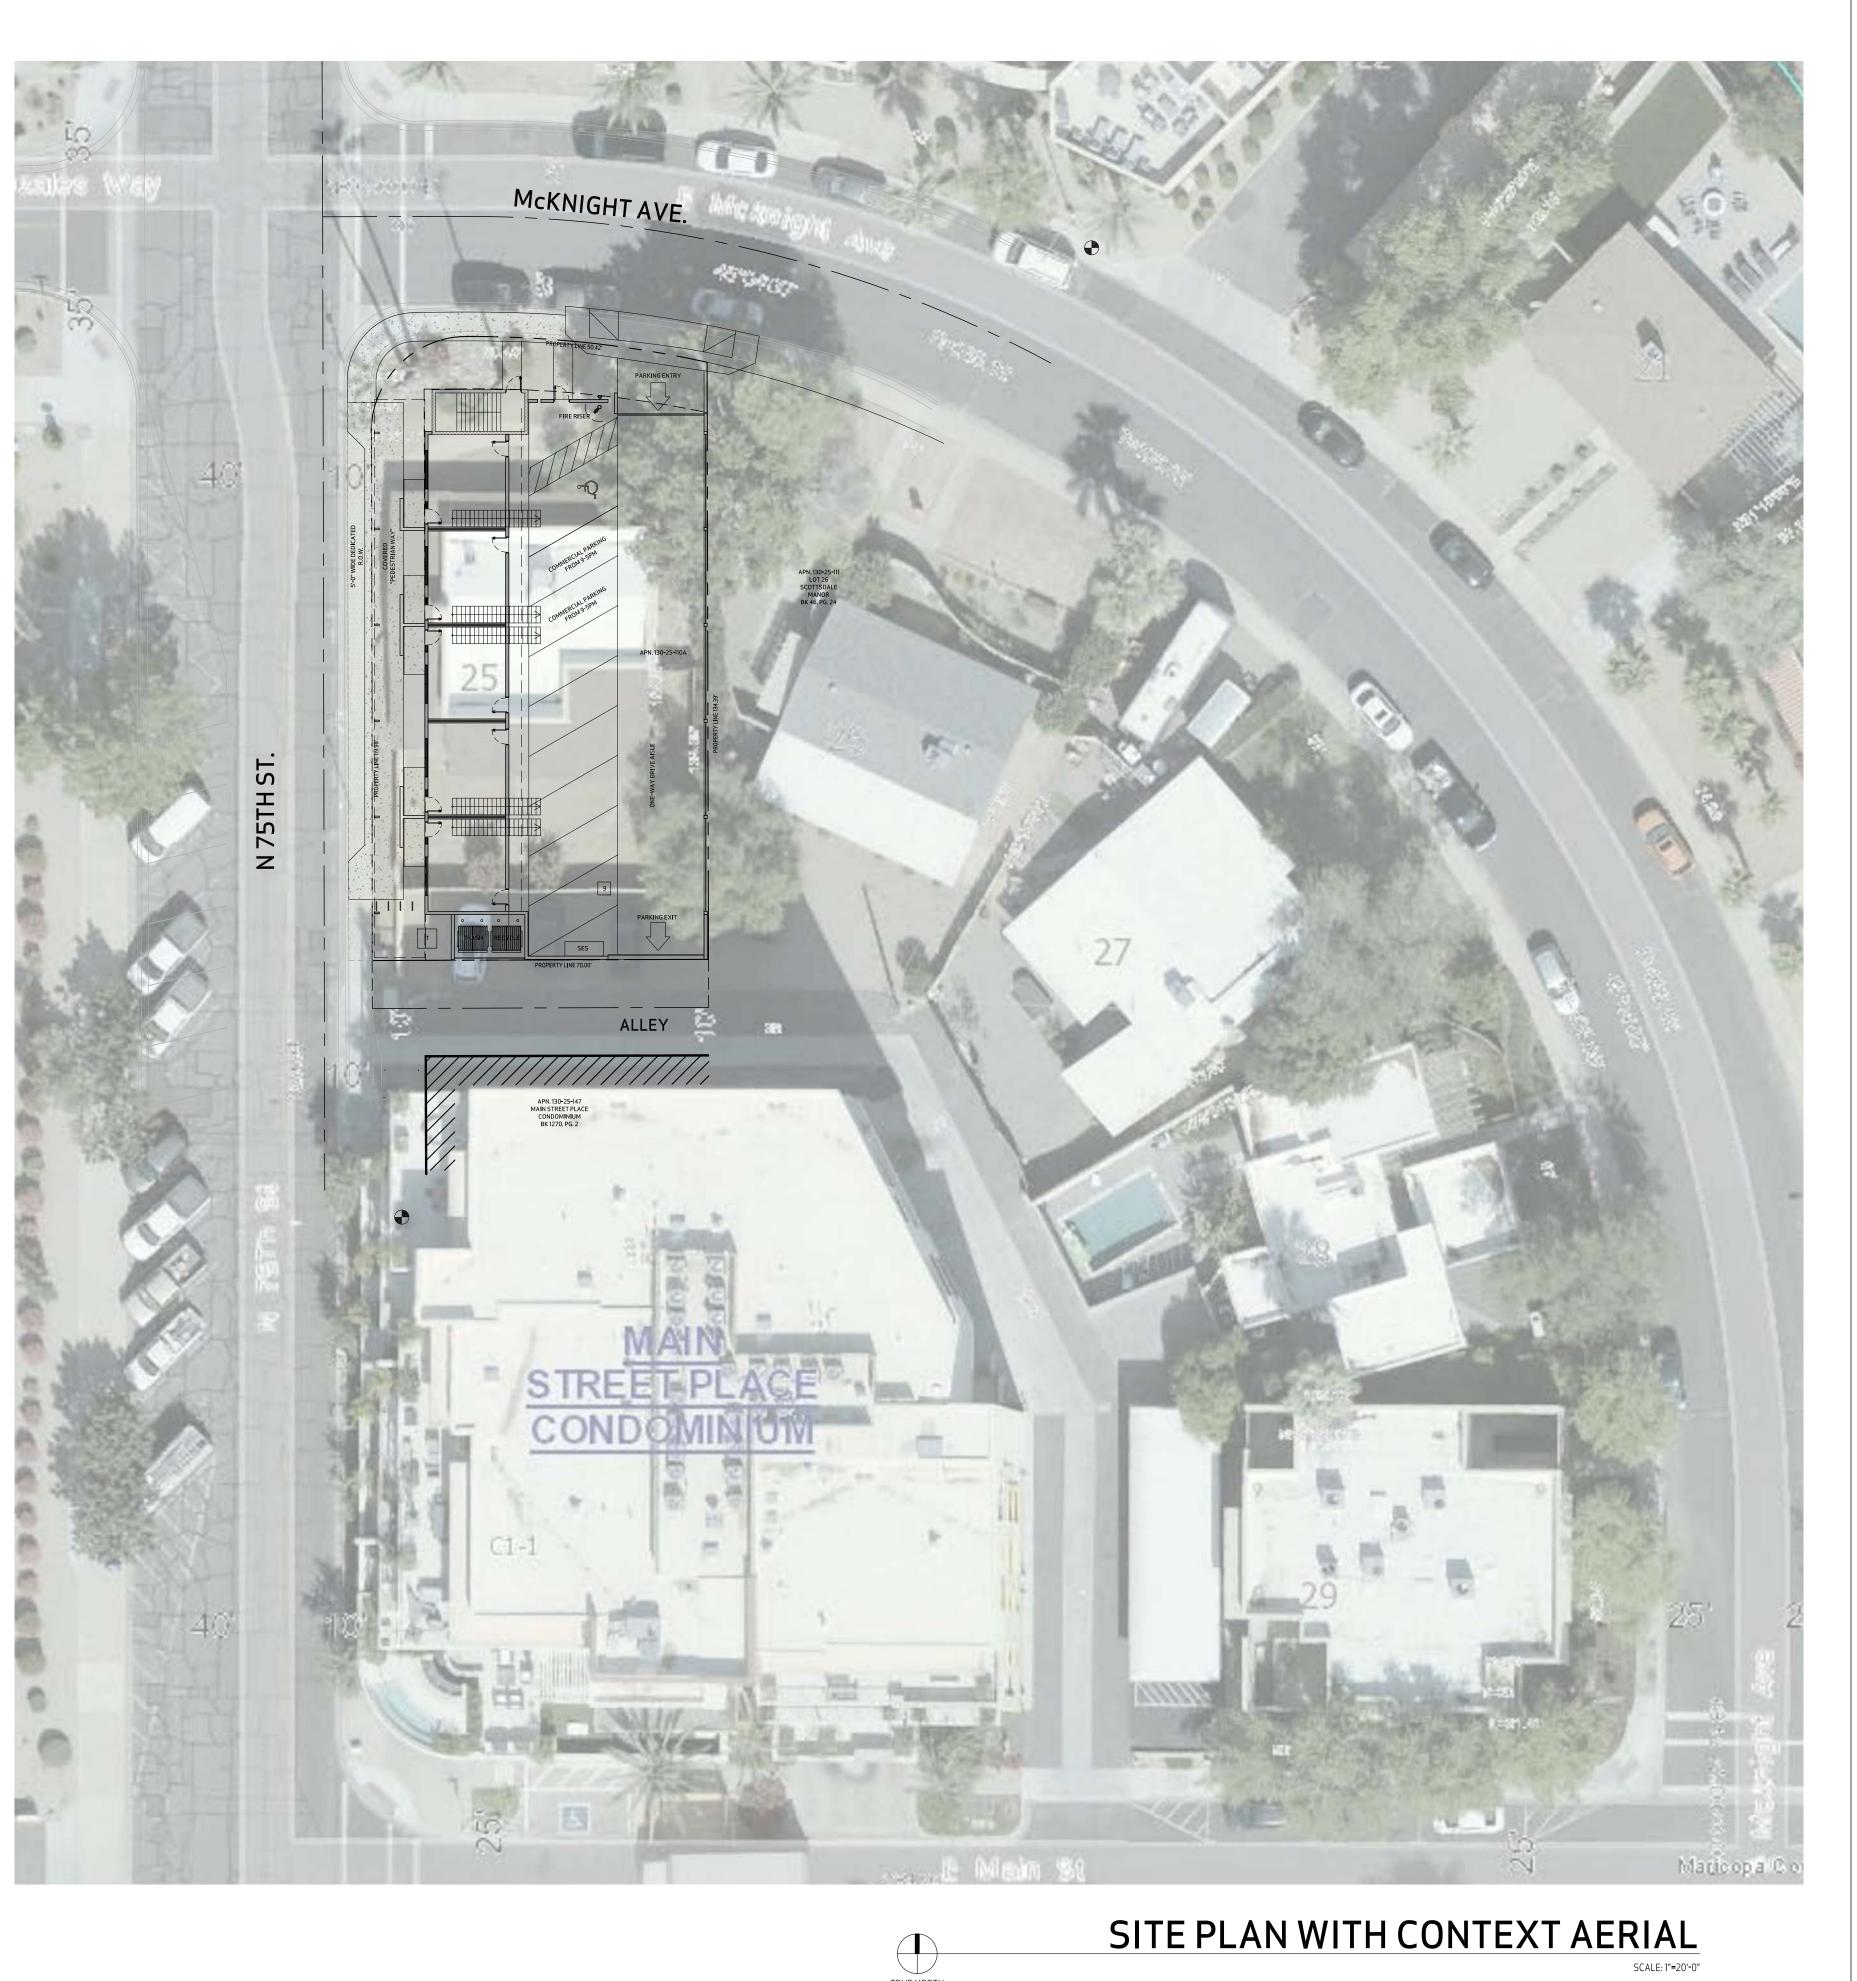

#### **Development Information**

The applicant seeks approval to redevelop the site into a new three-story multi-family project. Four standard residential units are proposed. The 5<sup>th</sup> unit would be a designated "work/live" unit. All parking is provided on-site with one-way through access provided from E. McKnight Ave. to the alley. No vehicular access is proposed off N. 75<sup>th</sup> Street. The proposal includes significant upgrades to the pedestrian realm, including a minimum eight-foot wide sidewalk on N. 75<sup>th</sup> Street and a minimum sixfoot wide sidewalk along the E. McKnight Ave. frontage. Each unit would have direct access to N. 75<sup>th</sup> Street by way of a front door and "stoop", separated from the street sidewalk to clearly delineate the publicly accessible area.

#### **SITE DESIGN**

- CONFORMANCE TO CONCEPTUAL SITE PLAN. Development shall conform to the conceptual site
  plan submitted by Tomecak Design, with the city staff date of 1/12/2022, attached as Exhibit A to
  Exhibit 2 of Ordinance No. 4536. Any proposed significant change to the conceptual site plan, as
  determined by the Zoning Administrator, shall be subject to additional action and public
  hearings before the Planning Commission and City Council.
- 2. CONFORMANCE TO AMENDED DEVELOPMENT STANDARDS. Development shall conform to the amended development standards (building setback) with the city staff date of 6/10/2021, attached as Exhibit B to Exhibit 2 of Ordinance No. 4536. Any change to the development standards shall be subject to additional public hearings before the Planning Commission and City Council.
- 3. PEDESTRIAN IMPROVEMENTS. Prior to issuance of any permit for the development project, excluding demolition, the property owner shall submit and obtain approval of construction documents to construct a new minimum eight (8) foot wide sidewalk, attached to street curb, along the N. 75<sup>th</sup> Street frontage, and a new minimum six (6) foot wide sidewalk, attached to street curb, along the E. McKnight Ave. frontage.
- 4. PARKING. A minimum of one (1) on-site parking space shall be reserved for patrons/clients of the commercial space in the "live/work" unit from 9:00 AM to 5:00 PM and shall be signed accordingly. After 5:00 PM, the space may be used for residential parking.
- 5. MAXIMUM BUILDING HEIGHT. No building on the site shall exceed 40 feet in height, inclusive of rooftop appurtenances, measured as provided in the applicable section of the Zoning Ordinance.
- 6. STREETLIGHTS. The final site plan and civil improvement plans for the project shall indicate the new location for the pole/fixture currently located approximately 22 feet south of E. McKnight Avenue on the east side of N. 75<sup>th</sup> Street. The pole/fixture shall be relocated so that it is clear of the new sidewalks to be constructed with this project.
- 7. REFUSE. Prior to issuance of any permit for the development project, the property owner shall submit and obtain approval of construction documents to construct the refuse enclosure identified in Architectural plan set sheet number CS0.1, titled Site Plan and dated 11.16.2021.
- 8. PROTECTION OF ARCHAEOLOGICAL RESOURCES. Any development on the property is subject to the requirements of Scottsdale Revised Code, Chapter 46, Article VI, Protection of Archaeological Resources, Section 46-134 Discoveries of archaeological resources during construction.