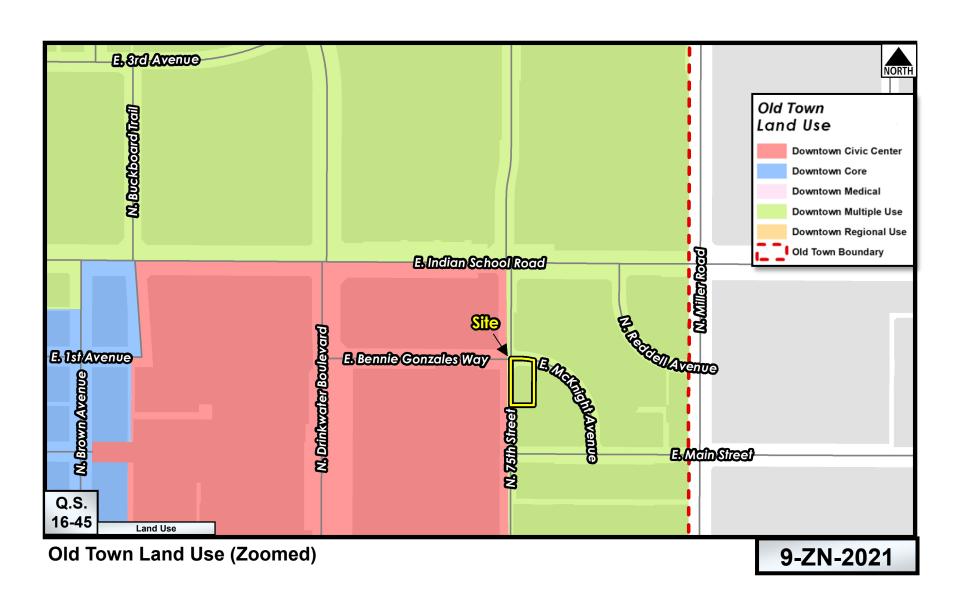

#### **Context**

Located at the southeast corner of N. 75<sup>th</sup> Street and E. McKnight Ave., the site is situated in an area with a mixture of development intensities. Directly south of the site is a four-story mixed-use project (7-DR-2015) and directly north two-story mixed-use project. Further south on the northeast corner of N. 75<sup>th</sup> Street and E. 2<sup>nd</sup> Street is a new four-story multi-family development that is presently under construction (25-DR-2019). These recent projects suggest an evolution along N. 75<sup>th</sup> Street from a suburban character to a more urban character, consistent with the OTSCAP. Off the N. 75<sup>th</sup> Street frontage to the west, development consists primarily of one-story residences, some of which have been converted to commercial uses. Please refer to context graphics attached.

#### **Adjacent Uses and Zoning**

North: Mixed-use, zoned D/OR-1.5 DO
South: Mixed-use, zoned D/OR-2 DO

East: Office, zoned S-R DO

#### Planning Commission Report | Palo on 75th

• West: Municipal use (City Hall), zoned D/DCC-2 PBD DO