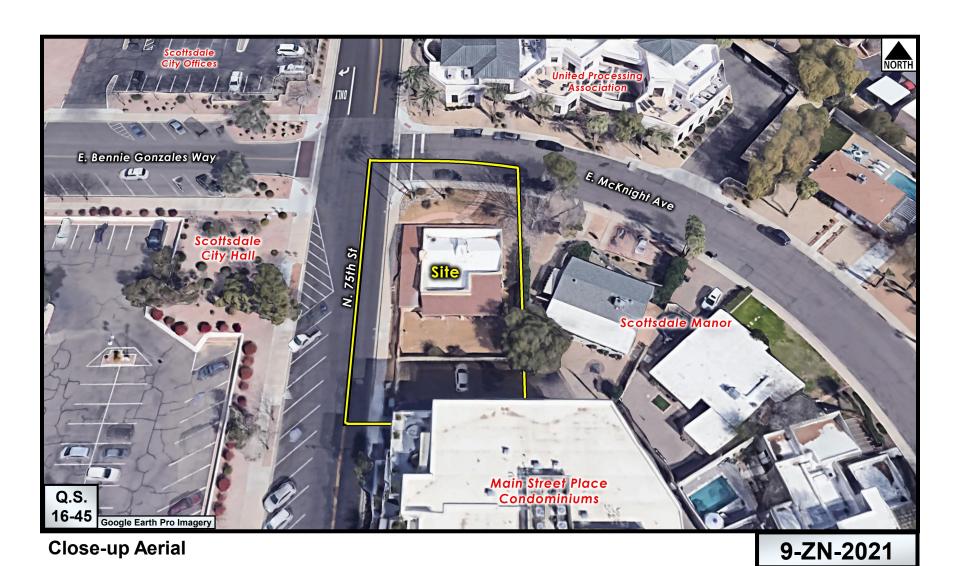

#### **Context**

Located at the southeast corner of N. 75<sup>th</sup> Street and E. McKnight Ave., the site is situated in an area with a mixture of development intensities. Directly south of the site is a four-story mixed-use project (7-DR-2015) and directly north two-story mixed-use project. Further south on the northeast corner of N. 75<sup>th</sup> Street and E. 2<sup>nd</sup> Street is a new four-story multi-family development that is presently under construction (25-DR-2019). These recent projects suggest an evolution along N. 75<sup>th</sup> Street from a suburban character to a more urban character, consistent with the OTSCAP. Off the N. 75<sup>th</sup> Street frontage to the west, development consists primarily of one-story residences, some of which have been converted to commercial uses. Please refer to context graphics attached.