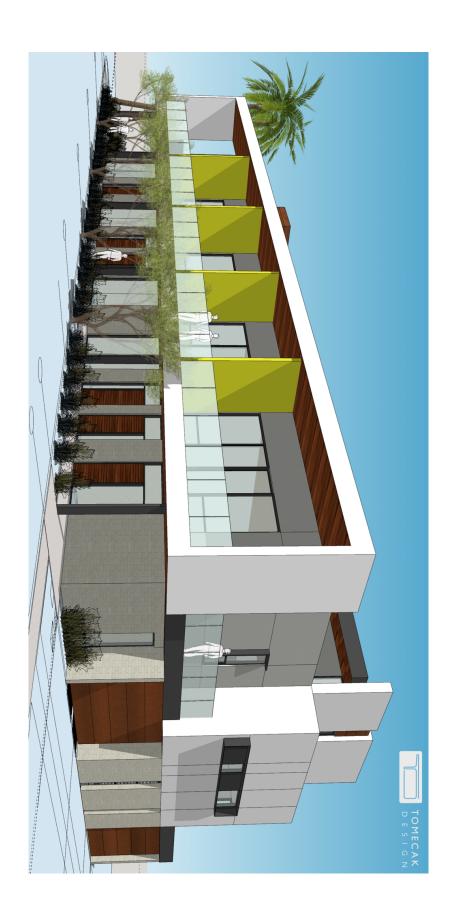

De Miranda Lux is proposing to rezone the property to accommodate a new multifamily development with 5 units – 1 of which is proposed as a dedicated "work/live" unit – that feature individual balconies at each level and a common use rooftop amenity area in a new building called Palo on 75<sup>th</sup> ("Palo"). Palo utilizes high-quality materials and modern design elements that draw inspiration from desert palettes as well as the architectural stylings of Benny Gonzales, who designed the City Hall complex across the street from Palo.

#### **Development Review**

Old Town Scottsdale Urban Design & Architectural Guidelines & Sensitive Design Principles

- Palo features a modern desert design with a variety of textures and materials consistent with the City's design guidelines.
  - The pedestrian level is grounded with a cool tone integral colored grey masonry in a burnished finish with metal cladding in weathered steel at the elevator shaft and treated wood doors.
  - The upper levels feature stucco in white and grey tones with chartreuse accents at the second-story balconies to separate individual private patio spaces.
- The building is designed with individual private patio space at the second and third stories as well as a communal amenity deck and pool at the rooftop with views over Civic Center Mall and into Historic Old Town.
  - The third story is stepped back from 75<sup>th</sup> Street and features loft-style units.
- Landscaping consists of low-water use and drought-tolerant plants recommended by the Arizona Department of Water Resources for plantings in the Phoenix AMA.
- Palo draws upon inspiration from Benny Gonzales' style at nearby City Hall with white stucco features and tall, vertical recessed windows at the ground floor.
- All parking within the proposed project is covered and access controlled.
  - o Ingress is only from McKnight and is one-way with egress into the alley to minimize curb cuts and disruption to the pedestrian environment.
- Part of the redevelopment includes the reconstruction of the current unshaded, narrow attached sidewalk along 75<sup>th</sup> Street to an 8' wide sidewalk.