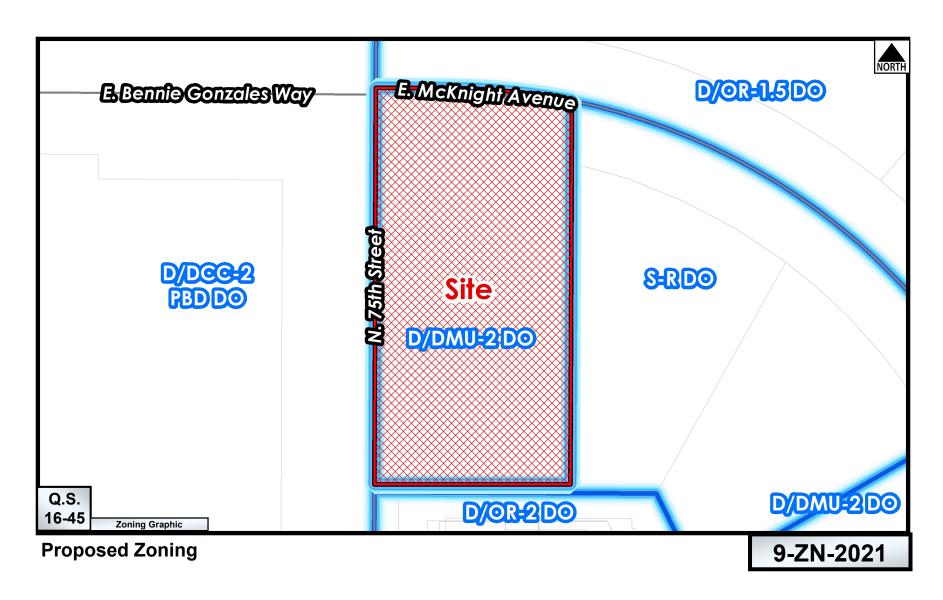

#### **Zoning**

The subject property was annexed into the City in 1951 (Ord. No. 1) and assigned S-R zoning. In 2003, the Downtown Overlay was adopted to provide additional development flexibility in the Old Town area. At that time, the zoning for the project site became S-R DO.

<u>Section 1</u>. That the "District Map" adopted as a part of the Zoning Ordinance of the City of Scottsdale, showing the zoning district boundaries, is amended by rezoning a +/- 0.20-acre site located at 3961 N. 75th Street. and marked as "Site" (the Property) on the map attached as **Exhibit 1**, incorporated herein by reference, from Service Residential, Downtown Overlay (S-R DO) to Downtown/Downtown Multiple Use, Type 2, Downtown Overlay (D/DMU-2 DO) zoning.