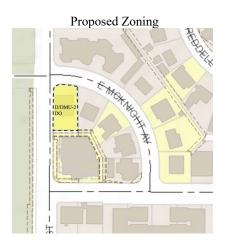

#### Request to consider the following:

1. A recommendation to City Council regarding a request by owner for approval of a zoning district map amendment from Service Residential, Downtown Overlay (S-R DO) to Downtown/Downtown Multiple Use, Type 2, Downtown Overlay (D/DMU-2 DO), including an amendment to the building setback along N. 75<sup>th</sup> Street, to allow for a new multi-family development consisting of 5 units on a +/- 0.20-acre site located at 3961 N. 75th Street

<u>Section 1</u>. That the "District Map" adopted as a part of the Zoning Ordinance of the City of Scottsdale, showing the zoning district boundaries, is amended by rezoning a +/- 0.20-acre site located at 3961 N. 75th Street. and marked as "Site" (the Property) on the map attached as **Exhibit 1**, incorporated herein by reference, from Service Residential, Downtown Overlay (S-R DO) to Downtown/Downtown Multiple Use, Type 2, Downtown Overlay (D/DMU-2 DO) zoning.