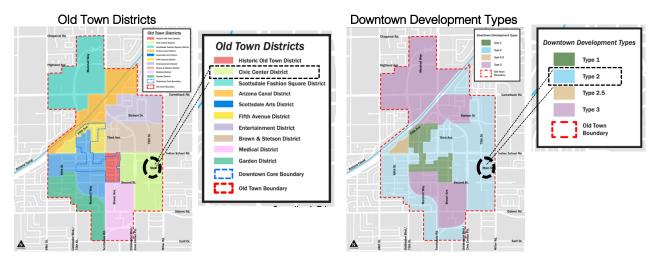

#### Character Area Plan

The subject property is located within the boundary of the Old Town Scottsdale Character Area Plan (OTSCAP), a policy document that guides growth and development decisions for Scottsdale's Old Town area. This property is designated as Downtown Multiple Use within the Type 2 development area, located within the OTSCAP designated Civic Center District. Multiple Use areas provide a mix of activities through the development of mutually supportive land uses. Type 2 areas support intermediate, higher scale development within Old Town. New development and redevelopment within the Multiple Use areas adjacent to the Downtown Civic Center should incorporate vertically mixed land uses that activate the Civic Center with both visitors, residents and workers year-round. Such development should provide visual and physical access to the Downtown Civic Center.

#### **Context**

Located at the southeast corner of N. 75<sup>th</sup> Street and E. McKnight Ave., the site is situated in an area with a mixture of development intensities. Directly south of the site is a four-story mixed-use project (7-DR-2015) and directly north two-story mixed-use project. Further south on the northeast corner of N. 75<sup>th</sup> Street and E. 2<sup>nd</sup> Street is a new four-story multi-family development that is presently under construction (25-DR-2019). These recent projects suggest an evolution along N. 75<sup>th</sup> Street from a suburban character to a more urban character, consistent with the OTSCAP. Off the N. 75<sup>th</sup> Street frontage to the west, development consists primarily of one-story residences, some of which have been converted to commercial uses. Please refer to context graphics attached.