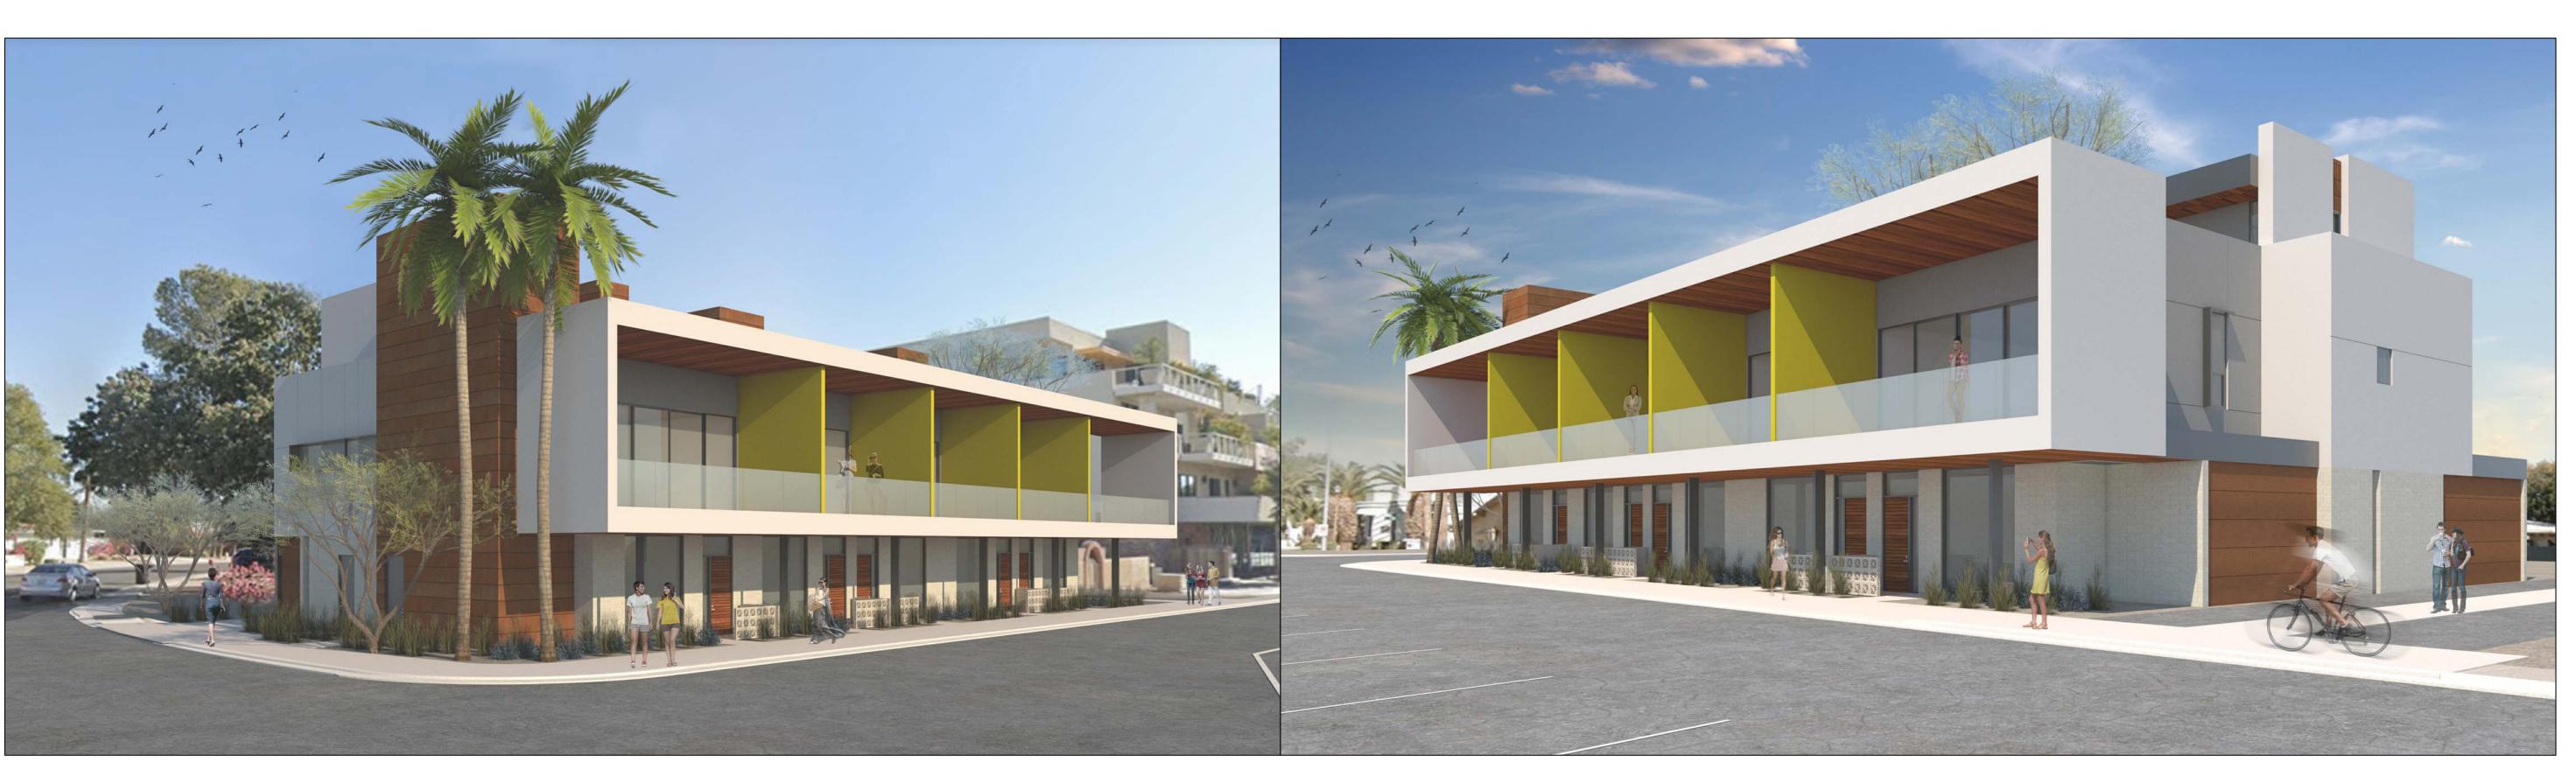

De Miranda Lux is proposing to rezone the property to accommodate a new multifamily development with 5 units – 1 of which is proposed as a dedicated "work/live" unit – that feature individual balconies at each level and a common use rooftop amenity area in a new building called Palo on 75<sup>th</sup> ("Palo"). Palo utilizes high-quality materials and modern design elements that draw inspiration from desert palettes as well as the architectural stylings of Benny Gonzales, who designed the City Hall complex across the street from Palo.

#### **Development Review**

Old Town Scottsdale Urban Design & Architectural Guidelines & Sensitive Design Principles

- Palo features a modern desert design with a variety of textures and materials consistent with the City's design guidelines.
  - The pedestrian level is grounded with a cool tone integral colored grey masonry in a burnished finish with metal cladding in weathered steel at the elevator shaft and treated wood doors.
  - The upper levels feature stucco in white and grey tones with chartreuse accents at the second-story balconies to separate individual private patio spaces.
- The building is designed with individual private patio space at the second and third stories as well as a communal amenity deck and pool at the rooftop with views over Civic Center Mall and into Historic Old Town.
  - The third story is stepped back from 75<sup>th</sup> Street and features loft-style units.
- Landscaping consists of low-water use and drought-tolerant plants recommended by the Arizona Department of Water Resources for plantings in the Phoenix AMA.
- Palo draws upon inspiration from Benny Gonzales' style at nearby City Hall with white stucco features and tall, vertical recessed windows at the ground floor.
- All parking within the proposed project is covered and access controlled.
  - o Ingress is only from McKnight and is one-way with egress into the alley to minimize curb cuts and disruption to the pedestrian environment.
- Part of the redevelopment includes the reconstruction of the current unshaded, narrow attached sidewalk along 75<sup>th</sup> Street to an 8' wide sidewalk.

The surrounding area contains a mix of homes and offices with some modern architectural features while others feature flagstone with bright color accents and primarily beige color. Palo's color palette draws from some of the more neutral, modern color palettes with various shades of grey while featuring light grey masonry at the ground floor, copper-toned metal cladding accents, treated wood doors and accents underneath the second-floor balconies with painted white around the frame to accentuate the pop-out and match the City Hall building across the street. Brightly colored partition walls at the second floor between private balconies are painted in a chartreuse emblematic of the yellow flowers of a Palo Verde tree. Where practical, the project places tall vertical windows as an homage to Benny Gonzales's modern design at the Civic Center Mall.