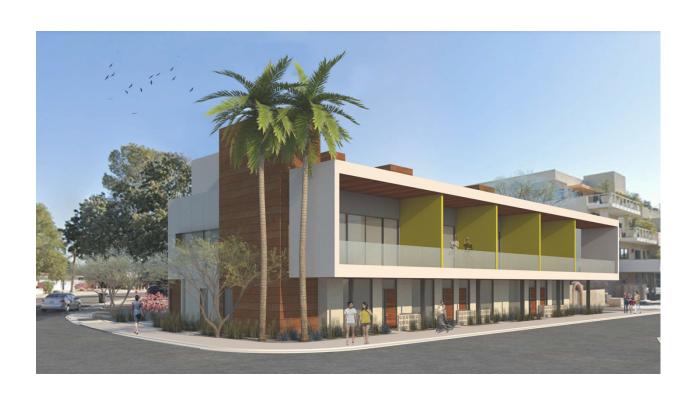

De Miranda Lux is proposing to rezone the property to accommodate a new multifamily development with 5 units – 1 of which is proposed as a dedicated "work/live" unit – that feature individual balconies at each level and a common use rooftop amenity area in a new building called Palo on 75<sup>th</sup> ("Palo"). Palo utilizes high-quality materials and modern design elements that draw inspiration from desert palettes as well as the architectural stylings of Benny Gonzales, who designed the City Hall complex across the street from Palo.

#### **Development Review**

Old Town Scottsdale Urban Design & Architectural Guidelines & Sensitive Design Principles

- Palo features a modern desert design with a variety of textures and materials consistent with the City's design guidelines.
  - The pedestrian level is grounded with a cool tone integral colored grey masonry in a burnished finish with metal cladding in weathered steel at the elevator shaft and treated wood doors.
  - The upper levels feature stucco in white and grey tones with chartreuse accents at the second-story balconies to separate individual private patio spaces.
- The building is designed with individual private patio space at the second and third stories as well as a communal amenity deck and pool at the rooftop with views over Civic Center Mall and into Historic Old Town.
  - The third story is stepped back from 75<sup>th</sup> Street and features loft-style units.
- Landscaping consists of low-water use and drought-tolerant plants recommended by the Arizona Department of Water Resources for plantings in the Phoenix AMA.
- Palo draws upon inspiration from Benny Gonzales' style at nearby City Hall with white stucco features and tall, vertical recessed windows at the ground floor.
- All parking within the proposed project is covered and access controlled.
  - o Ingress is only from McKnight and is one-way with egress into the alley to minimize curb cuts and disruption to the pedestrian environment.
- Part of the redevelopment includes the reconstruction of the current unshaded, narrow attached sidewalk along 75<sup>th</sup> Street to an 8' wide sidewalk.

The surrounding area contains a mix of homes and offices with some modern architectural features while others feature flagstone with bright color accents and primarily beige color. Palo's color palette draws from some of the more neutral, modern color palettes with various shades of grey while featuring light grey masonry at the ground floor, copper-toned metal cladding accents, treated wood doors and accents underneath the second-floor balconies with painted white around the frame to accentuate the pop-out and match the City Hall building across the street. Brightly colored partition walls at the second floor between private balconies are painted in a chartreuse emblematic of the yellow flowers of a Palo Verde tree. Where practical, the project places tall vertical windows as an homage to Benny Gonzales's modern design at the Civic Center Mall.